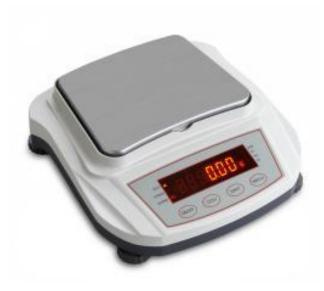

## Electronic balance The model of ZJ-5002

- High precision load cell electronic balance
- Rugged plastic housing
- Big size stainless steel pan
- High contrast easy to read LCD display
- Built-in rechargeable battery
- Height adjustable feet
- Full capacity subtraction
- Stabilization time 1.5 seconds
- Overload protection
- Below balance weighing facility
- Checking weighing, piece counting function
- Can be contain bubble level
- RS232C interface

| Model          | ZJ-5002          |
|----------------|------------------|
| Weighing scope | 0-500g           |
| Precision      | 0.01g            |
| Repeatability  | ±0.02g           |
| Linear error   | ±0.02g           |
| Pan size       | 128mm×157mm      |
| Dimension      | 22.5cm×22cm×8cm  |
| Voltage        | 110V/220-240V AC |