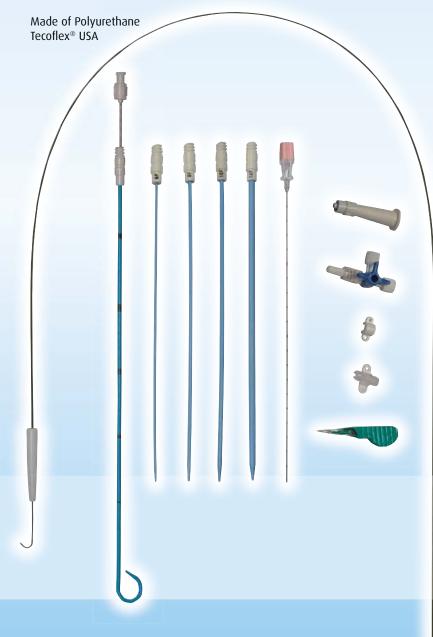

## Nephrostomy Drainage Set with Pigtail Catheter

A convenient complete set for percutaneous placement of drainage catheter. Soft polyurethane material provides superior biocompatibility and drainage. Highly radiopaque for precise placement. Laying time up to 30 days

- 1 Set consists of:
- PIGTAIL Drainage Catheter 35cm, usable length 30cm, plus straightener
- 2-part puncture needle 1,3mm (18 GA)
- Lunderquist Guidewire 80cm J-Tip, fixed core, stainless steel, 0.035"
- Fascial Dilators 20cm, ABS
- Urine Bag connector