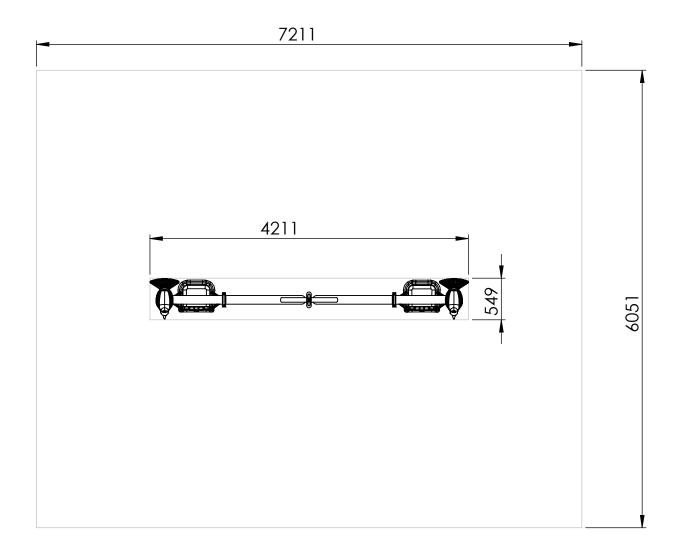

Swing dimensions: Length - 270 cm, Width - 42 cm, H - 220 cm. The foundation of the construction will have dimensions of Lxlxh=400x400x700 mm.

**Installation requirements:** To ensure safe and reliable operation, all supports are to be immersed in the ground (ground) to 0.70m to increase rigidity, then following the concrete process (concrete BC 300). The installation of the elements must exclude the possibility of disassembling them without the use of special purpose tools.