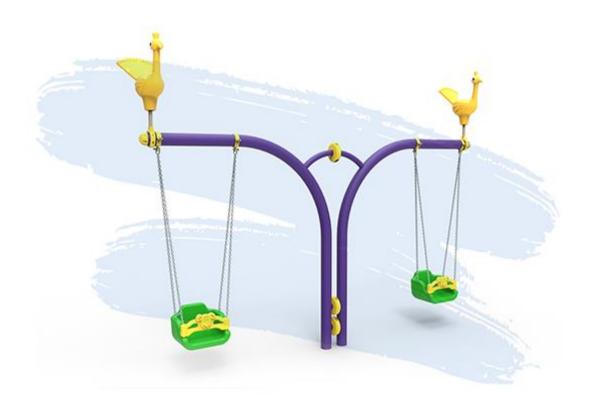

## TECHNICAL DESCRIPTION Double swing

**Double swing -** made of two galvanized metal pipes (pipe diameter 80 cm, wall thickness 2.5 mm). The upper and inner parts of the pillars shall be fitted with plastic plugs, fixed with a minimum of two aluminum rivets. It will be provided with 2 basket type swing posts made of polyethylene, provided with chains and fixed by pipes with fasteners.

Swing dimensions: Length - 270 cm, Width - 42 cm, H - 220 cm. The foundation of the construction will have dimensions of Lxlxh=400x400x700 mm.

**Installation requirements:** To ensure safe and reliable operation, all supports are to be immersed in the ground (ground) to 0.70m to increase rigidity, then following the concrete process (concrete BC 300). The installation of the elements must exclude the possibility of disassembling them without the use of special purpose tools.