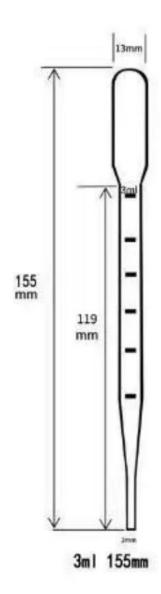

## **TP-2-1 Pasteur pipette 3ml**

| TP-2-1 Pasteur pipette 3ml |                                                                                                                                                                                                                                        |
|----------------------------|----------------------------------------------------------------------------------------------------------------------------------------------------------------------------------------------------------------------------------------|
| Spec                       | 3ml                                                                                                                                                                                                                                    |
| Size                       | 155mm                                                                                                                                                                                                                                  |
| Pack                       | Ind. Pack, 20 pack/bag, 10bag/box                                                                                                                                                                                                      |
| Material                   | Polypropylene                                                                                                                                                                                                                          |
| Sterilization              | EO                                                                                                                                                                                                                                     |
| Advantage                  | <ol> <li>Good chemical stability.</li> <li>Transparent with clear graduations for easy observation</li> <li>The tube wall has good fluidity, good elasticity and easy control. It is suitable for rapid transfer of liquids</li> </ol> |