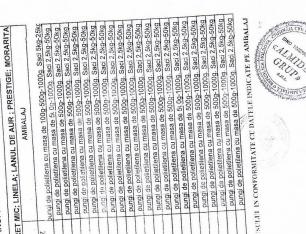

### CERTIFICAT DE INOFENSIVITATE

SAFETY CERTIFICATE СЕРТИФИКАТ БЕЗОПАСНОСТИ

> nr. 07 din 26.069f 2020 No OT

privind respectarea limitelor maxim admisibile (LMA) de reziduuri de pesticide și nitrați în producția alimentară de origine vegetala

on compliance with the Maximum Residue Levels (MRL) for pesticides and nitrates in food of plant origin о соб подения предельно допустимой концентрации (ИДК) остатков пестиподов и нигратов в инщевой продукции растительного происхожления