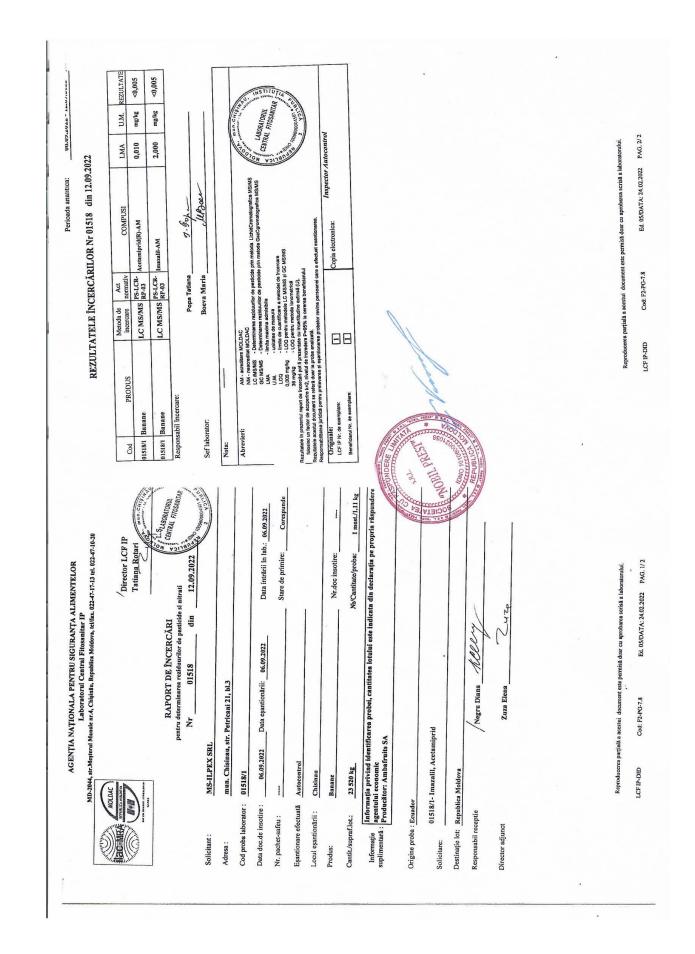

|



| Perioada analitica: 06.09.2022 - 12.09.2022<br>01516 din 12.09.2022                  |                                                                                                              | 7,000 mg/kg <0,005         | 0,050 mg/kg <0,005       | 0,050 mg/kg <0,005                 | 0,500 mg/kg <0,005