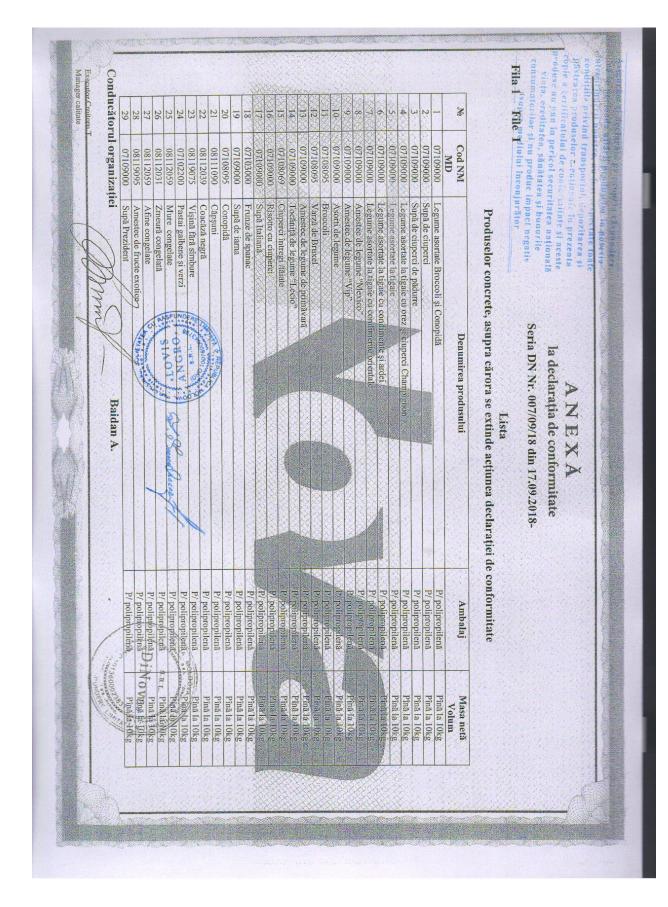

## Declarația este întocmită în baza:

Asigurăm și declarăm pe propria răspundere. că în perioada aflării produselor în posesia

păst

produ

- ANGRO.
- Certificat de conformitate: Nr. SMC 0127, 180 9001.2015 din 14.05.2018;
   Certificat de inofensivitate № 80237 06.06.2018 etherat de Direcția Municipala pentru Ssiguranța Alimentelor, , mun. Chișinău, str.
- 3. Rapoarte de încercări: № 2530-2538 din 06.06.2018 eliberat de "Centrul de Încercări de laborator (CÎL)", certificat de acreditare № LÎ -044 din 02.06.2014, m.Chişinău, str. Gh. Asachi, 67a;
- Certificate de conformitate ale producătorului: № POCC PL.AЯ78.H12431 din 20.06.2016, № № 4. POCC PL.AA78.H12430 din 20.06.2016, № POCC PL.AA78.H12429 din 20.06.2016, eliberate de О по С. Учереждение Сертификационный Центр «Продэкс».

## Informație suplimentară:

Declarația este valabilă doar în cazul asigurării cu informație în limba de stat a fiecărei unități de produs conform legislației în vigoare. Data fabricării, termenul de valabilitate și condițiile de păstrare sunt indicate pe ambalaj și etichetă. Ambalaj conform anexei

Conducătorul organizației

Baidan