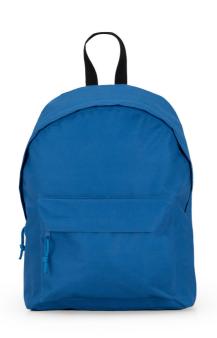

#### DESCRIPTION

8

Basic backpack in resistant fabric. 1. Double shoulder strap and contrasting handle. 2. Two pockets: main pocket and one on front with matching zippers, flaps and pullers.

### COMPOSITION

100% polyester, 330 gsm 600D. One size: 38 x 28 x 12 cm. 13,5 L.