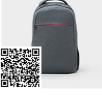

#### DESCRIPTION

8

Basic backpack in resistant fabric. 1. Double shoulder strap and contrasting handle. 2. Two pockets: main pocket and one on front with matching zippers, flaps and pullers.

### COMPOSITION

100% polyester, 330 gsm 600D. One size: 38 x 28 x 12 cm. 13,5 L.