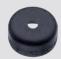

Spare part for 30140 EE/HE/FE/GE

7616690 **Sealing Cap,** (60/10) Lot 4.3

2-15