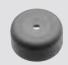

## **Spare Parts**

Spare part for 30140 DA/KA

30114-X3
Sealing Cap,
package of 10,
color code: green

Spare part for 30140 DD

6127890 **Sealing Cap,** (50/7.5)

Spare part for 30140 DB/EB/FB/GB/HB

30160-X5 Sealing Cap, package of 10, color code: black