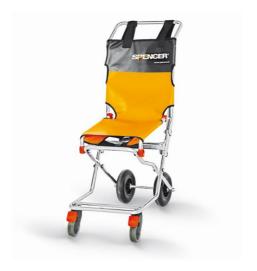

## Spencer 407

## **Transport chair with 4 wheels**

Spencer 407 is a transport chair for the evacuation and transport of patient from the rescue place to the ambulance or to another device intended for transport on the vehicle.