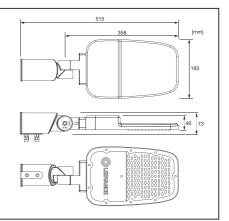

|                                                                                                                                                                                                                                                                                                                                                                                                                                                                                                                                                                                                                                                                                                                                                                                                                                                                                                                                                                                                                                                                                                                                                                                                                                                                                                                       | EAN                                                                                                                                                                                                                                                                                                                                                                                                                                                                                                                                                                                                                                                                                                                                  | lxwxh[m                                                                                                                                                                                                                                                                                                                                                                                                                                                                                                                                                                                                                                                                                                                                                                                                                                                      | n] W                                                                                                                                                                                                                                                                                                                                                                                                                                                                                                                                                                                                                                                                                                                                                                | VA                                                                                                                                                                                                                                                                                                                                                                                                                                                                                                                                                                                                                                                                                                                                                                                                                                                                                                                                                                                                                                                                                                                                                                                                                                                                                                                                                                                                                                                                                                                                                                                                                                                                                                                                                                                                                                                                                                                                                                                                                                                                                                                                                                                                                                                                                                                                                                                                                                                                                                                                                                                                   |                                                                    | Hz                                                                 | Im                                                                                                                         | lm/W                                                         | к                                                                                                                                                                                                                                                                    |
|-----------------------------------------------------------------------------------------------------------------------------------------------------------------------------------------------------------------------------------------------------------------------------------------------------------------------------------------------------------------------------------------------------------------------------------------------------------------------------------------------------------------------------------------------------------------------------------------------------------------------------------------------------------------------------------------------------------------------------------------------------------------------------------------------------------------------------------------------------------------------------------------------------------------------------------------------------------------------------------------------------------------------------------------------------------------------------------------------------------------------------------------------------------------------------------------------------------------------------------------------------------------------------------------------------------------------|--------------------------------------------------------------------------------------------------------------------------------------------------------------------------------------------------------------------------------------------------------------------------------------------------------------------------------------------------------------------------------------------------------------------------------------------------------------------------------------------------------------------------------------------------------------------------------------------------------------------------------------------------------------------------------------------------------------------------------------|--------------------------------------------------------------------------------------------------------------------------------------------------------------------------------------------------------------------------------------------------------------------------------------------------------------------------------------------------------------------------------------------------------------------------------------------------------------------------------------------------------------------------------------------------------------------------------------------------------------------------------------------------------------------------------------------------------------------------------------------------------------------------------------------------------------------------------------------------------------|---------------------------------------------------------------------------------------------------------------------------------------------------------------------------------------------------------------------------------------------------------------------------------------------------------------------------------------------------------------------------------------------------------------------------------------------------------------------------------------------------------------------------------------------------------------------------------------------------------------------------------------------------------------------------------------------------------------------------------------------------------------------|------------------------------------------------------------------------------------------------------------------------------------------------------------------------------------------------------------------------------------------------------------------------------------------------------------------------------------------------------------------------------------------------------------------------------------------------------------------------------------------------------------------------------------------------------------------------------------------------------------------------------------------------------------------------------------------------------------------------------------------------------------------------------------------------------------------------------------------------------------------------------------------------------------------------------------------------------------------------------------------------------------------------------------------------------------------------------------------------------------------------------------------------------------------------------------------------------------------------------------------------------------------------------------------------------------------------------------------------------------------------------------------------------------------------------------------------------------------------------------------------------------------------------------------------------------------------------------------------------------------------------------------------------------------------------------------------------------------------------------------------------------------------------------------------------------------------------------------------------------------------------------------------------------------------------------------------------------------------------------------------------------------------------------------------------------------------------------------------------------------------------------------------------------------------------------------------------------------------------------------------------------------------------------------------------------------------------------------------------------------------------------------------------------------------------------------------------------------------------------------------------------------------------------------------------------------------------------------------------|--------------------------------------------------------------------|--------------------------------------------------------------------|----------------------------------------------------------------------------------------------------------------------------|--------------------------------------------------------------|----------------------------------------------------------------------------------------------------------------------------------------------------------------------------------------------------------------------------------------------------------------------|
| SL AREA SM V 30W 727 RV20ST GY                                                                                                                                                                                                                                                                                                                                                                                                                                                                                                                                                                                                                                                                                                                                                                                                                                                                                                                                                                                                                                                                                                                                                                                                                                                                                        | 4099854030031                                                                                                                                                                                                                                                                                                                                                                                                                                                                                                                                                                                                                                                                                                                        | 448 x 172 x 7                                                                                                                                                                                                                                                                                                                                                                                                                                                                                                                                                                                                                                                                                                                                                                                                                                                | 3 30                                                                                                                                                                                                                                                                                                                                                                                                                                                                                                                                                                                                                                                                                                                                                                | 100-2                                                                                                                                                                                                                                                                                                                                                                                                                                                                                                                                                                                                                                                                                                                                                                                                                                                                                                                                                                                                                                                                                                                                                                                                                                                                                                                                                                                                                                                                                                                                                                                                                                                                                                                                                                                                                                                                                                                                                                                                                                                                                                                                                                                                                                                                                                                                                                                                                                                                                                                                                                                                | 240 50                                                             | )/60                                                               | 3900                                                                                                                       | 130                                                          | 2700                                                                                                                                                                                                                                                                 |
| SL AREA SM V 30W 730 RV20ST GY                                                                                                                                                                                                                                                                                                                                                                                                                                                                                                                                                                                                                                                                                                                                                                                                                                                                                                                                                                                                                                                                                                                                                                                                                                                                                        | 4099854030055                                                                                                                                                                                                                                                                                                                                                                                                                                                                                                                                                                                                                                                                                                                        | 448 x 172 x 7                                                                                                                                                                                                                                                                                                                                                                                                                                                                                                                                                                                                                                                                                                                                                                                                                                                | 3 30                                                                                                                                                                                                                                                                                                                                                                                                                                                                                                                                                                                                                                                                                                                                                                | 100-2                                                                                                                                                                                                                                                                                                                                                                                                                                                                                                                                                                                                                                                                                                                                                                                                                                                                                                                                                                                                                                                                                                                                                                                                                                                                                                                                                                                                                                                                                                                                                                                                                                                                                                                                                                                                                                                                                                                                                                                                                                                                                                                                                                                                                                                                                                                                                                                                                                                                                                                                                                                                | 40 50                                                              | )/60                                                               | 3900                                                                                                                       | 130                                                          | 3000                                                                                                                                                                                                                                                                 |
| SL AREA SM V 30W 740 RV20ST GY                                                                                                                                                                                                                                                                                                                                                                                                                                                                                                                                                                                                                                                                                                                                                                                                                                                                                                                                                                                                                                                                                                                                                                                                                                                                                        | 4099854030079                                                                                                                                                                                                                                                                                                                                                                                                                                                                                                                                                                                                                                                                                                                        | 448 x 172 x 7                                                                                                                                                                                                                                                                                                                                                                                                                                                                                                                                                                                                                                                                                                                                                                                                                                                |                                                                                                                                                                                                                                                                                                                                                                                                                                                                                                                                                                                                                                                                                                                                                                     | 100-2                                                                                                                                                                                                                                                                                                                                                                                                                                                                                                                                                                                                                                                                                                                                                                                                                                                                                                                                                                                                                                                                                                                                                                                                                                                                                                                                                                                                                                                                                                                                                                                                                                                                                                                                                                                                                                                                                                                                                                                                                                                                                                                                                                                                                                                                                                                                                                                                                                                                                                                                                                                                |                                                                    | )/60                                                               | 4050                                                                                                                       | 135                                                          | 4000                                                                                                                                                                                                                                                                 |
| SL AREA SM V 30W 765 RV20ST GY                                                                                                                                                                                                                                                                                                                                                                                                                                                                                                                                                                                                                                                                                                                                                                                                                                                                                                                                                                                                                                                                                                                                                                                                                                                                                        | 4099854030093                                                                                                                                                                                                                                                                                                                                                                                                                                                                                                                                                                                                                                                                                                                        | 448 x 172 x 7                                                                                                                                                                                                                                                                                                                                                                                                                                                                                                                                                                                                                                                                                                                                                                                                                                                |                                                                                                                                                                                                                                                                                                                                                                                                                                                                                                                                                                                                                                                                                                                                                                     | 100-2                                                                                                                                                                                                                                                                                                                                                                                                                                                                                                                                                                                                                                                                                                                                                                                                                                                                                                                                                                                                                                                                                                                                                                                                                                                                                                                                                                                                                                                                                                                                                                                                                                                                                                                                                                                                                                                                                                                                                                                                                                                                                                                                                                                                                                                                                                                                                                                                                                                                                                                                                                                                |                                                                    | )/60                                                               | 4050                                                                                                                       | 135                                                          | 6500                                                                                                                                                                                                                                                                 |
| SL AREA SM V 45W 727 RV20ST GY                                                                                                                                                                                                                                                                                                                                                                                                                                                                                                                                                                                                                                                                                                                                                                                                                                                                                                                                                                                                                                                                                                                                                                                                                                                                                        | 4099854030116                                                                                                                                                                                                                                                                                                                                                                                                                                                                                                                                                                                                                                                                                                                        | 448 x 172 x 7                                                                                                                                                                                                                                                                                                                                                                                                                                                                                                                                                                                                                                                                                                                                                                                                                                                |                                                                                                                                                                                                                                                                                                                                                                                                                                                                                                                                                                                                                                                                                                                                                                     | 100-2                                                                                                                                                                                                                                                                                                                                                                                                                                                                                                                                                                                                                                                                                                                                                                                                                                                                                                                                                                                                                                                                                                                                                                                                                                                                                                                                                                                                                                                                                                                                                                                                                                                                                                                                                                                                                                                                                                                                                                                                                                                                                                                                                                                                                                                                                                                                                                                                                                                                                                                                                                                                |                                                                    | )/60                                                               | 5850                                                                                                                       | 130                                                          | 2700                                                                                                                                                                                                                                                                 |
| SL AREA SM V 45W 730 RV20ST GY                                                                                                                                                                                                                                                                                                                                                                                                                                                                                                                                                                                                                                                                                                                                                                                                                                                                                                                                                                                                                                                                                                                                                                                                                                                                                        | 4099854030130                                                                                                                                                                                                                                                                                                                                                                                                                                                                                                                                                                                                                                                                                                                        | 448 x 172 x 7                                                                                                                                                                                                                                                                                                                                                                                                                                                                                                                                                                                                                                                                                                                                                                                                                                                | _                                                                                                                                                                                                                                                                                                                                                                                                                                                                                                                                                                                                                                                                                                                                                                   | 100-2                                                                                                                                                                                                                                                                                                                                                                                                                                                                                                                                                                                                                                                                                                                                                                                                                                                                                                                                                                                                                                                                                                                                                                                                                                                                                                                                                                                                                                                                                                                                                                                                                                                                                                                                                                                                                                                                                                                                                                                                                                                                                                                                                                                                                                                                                                                                                                                                                                                                                                                                                                                                |                                                                    | )/60                                                               | 5850                                                                                                                       | 130                                                          | 3000                                                                                                                                                                                                                                                                 |
| SL AREA SM V 45W 740 RV20ST GY                                                                                                                                                                                                                                                                                                                                                                                                                                                                                                                                                                                                                                                                                                                                                                                                                                                                                                                                                                                                                                                                                                                                                                                                                                                                                        | 4099854030154                                                                                                                                                                                                                                                                                                                                                                                                                                                                                                                                                                                                                                                                                                                        | 448 x 172 x 7                                                                                                                                                                                                                                                                                                                                                                                                                                                                                                                                                                                                                                                                                                                                                                                                                                                | _                                                                                                                                                                                                                                                                                                                                                                                                                                                                                                                                                                                                                                                                                                                                                                   | 100-2                                                                                                                                                                                                                                                                                                                                                                                                                                                                                                                                                                                                                                                                                                                                                                                                                                                                                                                                                                                                                                                                                                                                                                                                                                                                                                                                                                                                                                                                                                                                                                                                                                                                                                                                                                                                                                                                                                                                                                                                                                                                                                                                                                                                                                                                                                                                                                                                                                                                                                                                                                                                |                                                                    | )/60                                                               | 6075                                                                                                                       | 135                                                          | 4000                                                                                                                                                                                                                                                                 |
| SL AREA SM V 45W 765 RV20ST GY                                                                                                                                                                                                                                                                                                                                                                                                                                                                                                                                                                                                                                                                                                                                                                                                                                                                                                                                                                                                                                                                                                                                                                                                                                                                                        | 4099854030178                                                                                                                                                                                                                                                                                                                                                                                                                                                                                                                                                                                                                                                                                                                        | 448 x 172 x 7                                                                                                                                                                                                                                                                                                                                                                                                                                                                                                                                                                                                                                                                                                                                                                                                                                                |                                                                                                                                                                                                                                                                                                                                                                                                                                                                                                                                                                                                                                                                                                                                                                     | 100-2                                                                                                                                                                                                                                                                                                                                                                                                                                                                                                                                                                                                                                                                                                                                                                                                                                                                                                                                                                                                                                                                                                                                                                                                                                                                                                                                                                                                                                                                                                                                                                                                                                                                                                                                                                                                                                                                                                                                                                                                                                                                                                                                                                                                                                                                                                                                                                                                                                                                                                                                                                                                |                                                                    | )/60                                                               | 6075                                                                                                                       | 135                                                          | 6500                                                                                                                                                                                                                                                                 |
| SL AREA MD V 65W 727 RV20ST GY                                                                                                                                                                                                                                                                                                                                                                                                                                                                                                                                                                                                                                                                                                                                                                                                                                                                                                                                                                                                                                                                                                                                                                                                                                                                                        | 4099854030192                                                                                                                                                                                                                                                                                                                                                                                                                                                                                                                                                                                                                                                                                                                        | 515 x 193 x 7                                                                                                                                                                                                                                                                                                                                                                                                                                                                                                                                                                                                                                                                                                                                                                                                                                                |                                                                                                                                                                                                                                                                                                                                                                                                                                                                                                                                                                                                                                                                                                                                                                     | 100-2                                                                                                                                                                                                                                                                                                                                                                                                                                                                                                                                                                                                                                                                                                                                                                                                                                                                                                                                                                                                                                                                                                                                                                                                                                                                                                                                                                                                                                                                                                                                                                                                                                                                                                                                                                                                                                                                                                                                                                                                                                                                                                                                                                                                                                                                                                                                                                                                                                                                                                                                                                                                |                                                                    | )/60                                                               | 8450                                                                                                                       | 130                                                          | 2700                                                                                                                                                                                                                                                                 |
| SL AREA MD V 65W 730 RV20ST GY                                                                                                                                                                                                                                                                                                                                                                                                                                                                                                                                                                                                                                                                                                                                                                                                                                                                                                                                                                                                                                                                                                                                                                                                                                                                                        | 4099854030215                                                                                                                                                                                                                                                                                                                                                                                                                                                                                                                                                                                                                                                                                                                        | 515 x 193 x 7                                                                                                                                                                                                                                                                                                                                                                                                                                                                                                                                                                                                                                                                                                                                                                                                                                                |                                                                                                                                                                                                                                                                                                                                                                                                                                                                                                                                                                                                                                                                                                                                                                     | 100-2                                                                                                                                                                                                                                                                                                                                                                                                                                                                                                                                                                                                                                                                                                                                                                                                                                                                                                                                                                                                                                                                                                                                                                                                                                                                                                                                                                                                                                                                                                                                                                                                                                                                                                                                                                                                                                                                                                                                                                                                                                                                                                                                                                                                                                                                                                                                                                                                                                                                                                                                                                                                |                                                                    | )/60                                                               | 8450                                                                                                                       | 130                                                          | 3000                                                                                                                                                                                                                                                                 |
| SL AREA MD V 65W 740 RV20ST GY                                                                                                                                                                                                                                                                                                                                                                                                                                                                                                                                                                                                                                                                                                                                                                                                                                                                                                                                                                                                                                                                                                                                                                                                                                                                                        | 4099854030239                                                                                                                                                                                                                                                                                                                                                                                                                                                                                                                                                                                                                                                                                                                        | 515 x 193 x 7                                                                                                                                                                                                                                                                                                                                                                                                                                                                                                                                                                                                                                                                                                                                                                                                                                                | 3 65                                                                                                                                                                                                                                                                                                                                                                                                                                                                                                                                                                                                                                                                                                                                                                | 100-2                                                                                                                                                                                                                                                                                                                                                                                                                                                                                                                                                                                                                                                                                                                                                                                                                                                                                                                                                                                                                                                                                                                                                                                                                                                                                                                                                                                                                                                                                                                                                                                                                                                                                                                                                                                                                                                                                                                                                                                                                                                                                                                                                                                                                                                                                                                                                                                                                                                                                                                                                                                                | 40 50                                                              | )/60                                                               | 8775                                                                                                                       | 135                                                          | 4000                                                                                                                                                                                                                                                                 |
| SL AREA MD V 65W 765 RV20ST GY                                                                                                                                                                                                                                                                                                                                                                                                                                                                                                                                                                                                                                                                                                                                                                                                                                                                                                                                                                                                                                                                                                                                                                                                                                                                                        | 4099854030253                                                                                                                                                                                                                                                                                                                                                                                                                                                                                                                                                                                                                                                                                                                        | 515 x 193 x 7                                                                                                                                                                                                                                                                                                                                                                                                                                                                                                                                                                                                                                                                                                                                                                                                                                                | 3 65                                                                                                                                                                                                                                                                                                                                                                                                                                                                                                                                                                                                                                                                                                                                                                | 100-2                                                                                                                                                                                                                                                                                                                                                                                                                                                                                                                                                                                                                                                                                                                                                                                                                                                                                                                                                                                                                                                                                                                                                                                                                                                                                                                                                                                                                                                                                                                                                                                                                                                                                                                                                                                                                                                                                                                                                                                                                                                                                                                                                                                                                                                                                                                                                                                                                                                                                                                                                                                                | 40 50                                                              | )/60                                                               | 8775                                                                                                                       | 135                                                          | 6500                                                                                                                                                                                                                                                                 |
| SL AREA SPD SM V 30W 727 RV20ST GY                                                                                                                                                                                                                                                                                                                                                                                                                                                                                                                                                                                                                                                                                                                                                                                                                                                                                                                                                                                                                                                                                                                                                                                                                                                                                    | 4099854030277                                                                                                                                                                                                                                                                                                                                                                                                                                                                                                                                                                                                                                                                                                                        | 448 x 172 x 7                                                                                                                                                                                                                                                                                                                                                                                                                                                                                                                                                                                                                                                                                                                                                                                                                                                | 3 30                                                                                                                                                                                                                                                                                                                                                                                                                                                                                                                                                                                                                                                                                                                                                                | 100-2                                                                                                                                                                                                                                                                                                                                                                                                                                                                                                                                                                                                                                                                                                                                                                                                                                                                                                                                                                                                                                                                                                                                                                                                                                                                                                                                                                                                                                                                                                                                                                                                                                                                                                                                                                                                                                                                                                                                                                                                                                                                                                                                                                                                                                                                                                                                                                                                                                                                                                                                                                                                | 40 50                                                              | )/60                                                               | 3900                                                                                                                       | 130                                                          | 2700                                                                                                                                                                                                                                                                 |
| SL AREA SPD SM V 30W 730 RV20ST GY                                                                                                                                                                                                                                                                                                                                                                                                                                                                                                                                                                                                                                                                                                                                                                                                                                                                                                                                                                                                                                                                                                                                                                                                                                                                                    | 4099854030291                                                                                                                                                                                                                                                                                                                                                                                                                                                                                                                                                                                                                                                                                                                        | 448 x 172 x 7                                                                                                                                                                                                                                                                                                                                                                                                                                                                                                                                                                                                                                                                                                                                                                                                                                                | 3 30                                                                                                                                                                                                                                                                                                                                                                                                                                                                                                                                                                                                                                                                                                                                                                | 100-2                                                                                                                                                                                                                                                                                                                                                                                                                                                                                                                                                                                                                                                                                                                                                                                                                                                                                                                                                                                                                                                                                                                                                                                                                                                                                                                                                                                                                                                                                                                                                                                                                                                                                                                                                                                                                                                                                                                                                                                                                                                                                                                                                                                                                                                                                                                                                                                                                                                                                                                                                                                                | 240 50                                                             | )/60                                                               | 3900                                                                                                                       | 130                                                          | 3000                                                                                                                                                                                                                                                                 |
| SL AREA SPD SM V 30W 740 RV20ST GY                                                                                                                                                                                                                                                                                                                                                                                                                                                                                                                                                                                                                                                                                                                                                                                                                                                                                                                                                                                                                                                                                                                                                                                                                                                                                    | 4099854030314                                                                                                                                                                                                                                                                                                                                                                                                                                                                                                                                                                                                                                                                                                                        | 448 x 172 x 7                                                                                                                                                                                                                                                                                                                                                                                                                                                                                                                                                                                                                                                                                                                                                                                                                                                | 3 30                                                                                                                                                                                                                                                                                                                                                                                                                                                                                                                                                                                                                                                                                                                                                                | 100-2                                                                                                                                                                                                                                                                                                                                                                                                                                                                                                                                                                                                                                                                                                                                                                                                                                                                                                                                                                                                                                                                                                                                                                                                                                                                                                                                                                                                                                                                                                                                                                                                                                                                                                                                                                                                                                                                                                                                                                                                                                                                                                                                                                                                                                                                                                                                                                                                                                                                                                                                                                                                | 240 50                                                             | )/60                                                               | 4050                                                                                                                       | 135                                                          | 4000                                                                                                                                                                                                                                                                 |
| SL AREA SPD SM V 30W 765 RV20ST GY                                                                                                                                                                                                                                                                                                                                                                                                                                                                                                                                                                                                                                                                                                                                                                                                                                                                                                                                                                                                                                                                                                                                                                                                                                                                                    | 4099854030338                                                                                                                                                                                                                                                                                                                                                                                                                                                                                                                                                                                                                                                                                                                        | 448 x 172 x 7                                                                                                                                                                                                                                                                                                                                                                                                                                                                                                                                                                                                                                                                                                                                                                                                                                                | 3 30                                                                                                                                                                                                                                                                                                                                                                                                                                                                                                                                                                                                                                                                                                                                                                | 100-2                                                                                                                                                                                                                                                                                                                                                                                                                                                                                                                                                                                                                                                                                                                                                                                                                                                                                                                                                                                                                                                                                                                                                                                                                                                                                                                                                                                                                                                                                                                                                                                                                                                                                                                                                                                                                                                                                                                                                                                                                                                                                                                                                                                                                                                                                                                                                                                                                                                                                                                                                                                                | 240 50                                                             | 0/60                                                               | 4050                                                                                                                       | 135                                                          | 6500                                                                                                                                                                                                                                                                 |
| SL AREA SPD SM V 45W 727 RV20ST GY                                                                                                                                                                                                                                                                                                                                                                                                                                                                                                                                                                                                                                                                                                                                                                                                                                                                                                                                                                                                                                                                                                                                                                                                                                                                                    | 4099854030352                                                                                                                                                                                                                                                                                                                                                                                                                                                                                                                                                                                                                                                                                                                        | 448 x 172 x 7                                                                                                                                                                                                                                                                                                                                                                                                                                                                                                                                                                                                                                                                                                                                                                                                                                                | 3 45                                                                                                                                                                                                                                                                                                                                                                                                                                                                                                                                                                                                                                                                                                                                                                | 100-2                                                                                                                                                                                                                                                                                                                                                                                                                                                                                                                                                                                                                                                                                                                                                                                                                                                                                                                                                                                                                                                                                                                                                                                                                                                                                                                                                                                                                                                                                                                                                                                                                                                                                                                                                                                                                                                                                                                                                                                                                                                                                                                                                                                                                                                                                                                                                                                                                                                                                                                                                                                                | 240 50                                                             | )/60                                                               | 5850                                                                                                                       | 130                                                          | 2700                                                                                                                                                                                                                                                                 |
| SL AREA SPD SM V 45W 730 RV20ST GY                                                                                                                                                                                                                                                                                                                                                                                                                                                                                                                                                                                                                                                                                                                                                                                                                                                                                                                                                                                                                                                                                                                                                                                                                                                                                    | 4099854030376                                                                                                                                                                                                                                                                                                                                                                                                                                                                                                                                                                                                                                                                                                                        | 448 x 172 x 7                                                                                                                                                                                                                                                                                                                                                                                                                                                                                                                                                                                                                                                                                                                                                                                                                                                | 3 45                                                                                                                                                                                                                                                                                                                                                                                                                                                                                                                                                                                                                                                                                                                                                                | 100-2                                                                                                                                                                                                                                                                                                                                                                                                                                                                                                                                                                                                                                                                                                                                                                                                                                                                                                                                                                                                                                                                                                                                                                                                                                                                                                                                                                                                                                                                                                                                                                                                                                                                                                                                                                                                                                                                                                                                                                                                                                                                                                                                                                                                                                                                                                                                                                                                                                                                                                                                                                                                | 240 50                                                             | )/60                                                               | 5850                                                                                                                       | 130                                                          | 3000                                                                                                                                                                                                                                                                 |
| SL AREA SPD SM V 45W 740 RV20ST GY                                                                                                                                                                                                                                                                                                                                                                                                                                                                                                                                                                                                                                                                                                                                                                                                                                                                                                                                                                                                                                                                                                                                                                                                                                                                                    | 4099854030390                                                                                                                                                                                                                                                                                                                                                                                                                                                                                                                                                                                                                                                                                                                        | 448 x 172 x 7                                                                                                                                                                                                                                                                                                                                                                                                                                                                                                                                                                                                                                                                                                                                                                                                                                                | 3 45                                                                                                                                                                                                                                                                                                                                                                                                                                                                                                                                                                                                                                                                                                                                                                | 100-2                                                                                                                                                                                                                                                                                                                                                                                                                                                                                                                                                                                                                                                                                                                                                                                                                                                                                                                                                                                                                                                                                                                                                                                                                                                                                                                                                                                                                                                                                                                                                                                                                                                                                                                                                                                                                                                                                                                                                                                                                                                                                                                                                                                                                                                                                                                                                                                                                                                                                                                                                                                                | 240 50                                                             | 0/60                                                               | 6075                                                                                                                       | 135                                                          | 4000                                                                                                                                                                                                                                                                 |
| SL AREA SPD SM V 45W 765 RV20ST GY                                                                                                                                                                                                                                                                                                                                                                                                                                                                                                                                                                                                                                                                                                                                                                                                                                                                                                                                                                                                                                                                                                                                                                                                                                                                                    | 4099854030413                                                                                                                                                                                                                                                                                                                                                                                                                                                                                                                                                                                                                                                                                                                        | 448 x 172 x 7                                                                                                                                                                                                                                                                                                                                                                                                                                                                                                                                                                                                                                                                                                                                                                                                                                                | 3 45                                                                                                                                                                                                                                                                                                                                                                                                                                                                                                                                                                                                                                                                                                                                                                | 100-2                                                                                                                                                                                                                                                                                                                                                                                                                                                                                                                                                                                                                                                                                                                                                                                                                                                                                                                                                                                                                                                                                                                                                                                                                                                                                                                                                                                                                                                                                                                                                                                                                                                                                                                                                                                                                                                                                                                                                                                                                                                                                                                                                                                                                                                                                                                                                                                                                                                                                                                                                                                                |                                                                    | 0/60                                                               | 6075                                                                                                                       | 135                                                          | 6500                                                                                                                                                                                                                                                                 |
| SL AREA SPD MD V 65W 727 RV20ST GY                                                                                                                                                                                                                                                                                                                                                                                                                                                                                                                                                                                                                                                                                                                                                                                                                                                                                                                                                                                                                                                                                                                                                                                                                                                                                    | 4099854030437                                                                                                                                                                                                                                                                                                                                                                                                                                                                                                                                                                                                                                                                                                                        | 515 x 193 x 7                                                                                                                                                                                                                                                                                                                                                                                                                                                                                                                                                                                                                                                                                                                                                                                                                                                |                                                                                                                                                                                                                                                                                                                                                                                                                                                                                                                                                                                                                                                                                                                                                                     | 100-2                                                                                                                                                                                                                                                                                                                                                                                                                                                                                                                                                                                                                                                                                                                                                                                                                                                                                                                                                                                                                                                                                                                                                                                                                                                                                                                                                                                                                                                                                                                                                                                                                                                                                                                                                                                                                                                                                                                                                                                                                                                                                                                                                                                                                                                                                                                                                                                                                                                                                                                                                                                                |                                                                    | )/60                                                               | 8450                                                                                                                       | 130                                                          | 2700                                                                                                                                                                                                                                                                 |
| SL AREA SPD MD V 65W 730 RV20ST GY                                                                                                                                                                                                                                                                                                                                                                                                                                                                                                                                                                                                                                                                                                                                                                                                                                                                                                                                                                                                                                                                                                                                                                                                                                                                                    | 4099854030451                                                                                                                                                                                                                                                                                                                                                                                                                                                                                                                                                                                                                                                                                                                        | 515 x 193 x 7                                                                                                                                                                                                                                                                                                                                                                                                                                                                                                                                                                                                                                                                                                                                                                                                                                                | 193 x 73 65                                                                                                                                                                                                                                                                                                                                                                                                                                                                                                                                                                                                                                                                                                                                                         |                                                                                                                                                                                                                                                                                                                                                                                                                                                                                                                                                                                                                                                                                                                                                                                                                                                                                                                                                                                                                                                                                                                                                                                                                                                                                                                                                                                                                                                                                                                                                                                                                                                                                                                                                                                                                                                                                                                                                                                                                                                                                                                                                                                                                                                                                                                                                                                                                                                                                                                                                                                                      |                                                                    | 0/60                                                               | 8450                                                                                                                       | 130                                                          | 3000                                                                                                                                                                                                                                                                 |
| SL AREA SPD MD V 65W 740 RV20ST GY                                                                                                                                                                                                                                                                                                                                                                                                                                                                                                                                                                                                                                                                                                                                                                                                                                                                                                                                                                                                                                                                                                                                                                                                                                                                                    | 4099854030475                                                                                                                                                                                                                                                                                                                                                                                                                                                                                                                                                                                                                                                                                                                        | 515 x 193 x 7                                                                                                                                                                                                                                                                                                                                                                                                                                                                                                                                                                                                                                                                                                                                                                                                                                                |                                                                                                                                                                                                                                                                                                                                                                                                                                                                                                                                                                                                                                                                                                                                                                     |                                                                                                                                                                                                                                                                                                                                                                                                                                                                                                                                                                                                                                                                                                                                                                                                                                                                                                                                                                                                                                                                                                                                                                                                                                                                                                                                                                                                                                                                                                                                                                                                                                                                                                                                                                                                                                                                                                                                                                                                                                                                                                                                                                                                                                                                                                                                                                                                                                                                                                                                                                                                      |                                                                    | )/60                                                               | 8775                                                                                                                       | 135                                                          | 4000                                                                                                                                                                                                                                                                 |
| SL AREA SPD MD V 65W 765 RV20ST GY                                                                                                                                                                                                                                                                                                                                                                                                                                                                                                                                                                                                                                                                                                                                                                                                                                                                                                                                                                                                                                                                                                                                                                                                                                                                                    | 4099854030499                                                                                                                                                                                                                                                                                                                                                                                                                                                                                                                                                                                                                                                                                                                        | 515 x 193 x 7                                                                                                                                                                                                                                                                                                                                                                                                                                                                                                                                                                                                                                                                                                                                                                                                                                                | 3 65                                                                                                                                                                                                                                                                                                                                                                                                                                                                                                                                                                                                                                                                                                                                                                | 100-2                                                                                                                                                                                                                                                                                                                                                                                                                                                                                                                                                                                                                                                                                                                                                                                                                                                                                                                                                                                                                                                                                                                                                                                                                                                                                                                                                                                                                                                                                                                                                                                                                                                                                                                                                                                                                                                                                                                                                                                                                                                                                                                                                                                                                                                                                                                                                                                                                                                                                                                                                                                                | 240 50                                                             | )/60                                                               | 8775                                                                                                                       | 135                                                          | 6500                                                                                                                                                                                                                                                                 |
|                                                                                                                                                                                                                                                                                                                                                                                                                                                                                                                                                                                                                                                                                                                                                                                                                                                                                                                                                                                                                                                                                                                                                                                                                                                                                                                       |                                                                                                                                                                                                                                                                                                                                                                                                                                                                                                                                                                                                                                                                                                                                      |                                                                                                                                                                                                                                                                                                                                                                                                                                                                                                                                                                                                                                                                                                                                                                                                                                                              |                                                                                                                                                                                                                                                                                                                                                                                                                                                                                                                                                                                                                                                                                                                                                                     |                                                                                                                                                                                                                                                                                                                                                                                                                                                                                                                                                                                                                                                                                                                                                                                                                                                                                                                                                                                                                                                                                                                                                                                                                                                                                                                                                                                                                                                                                                                                                                                                                                                                                                                                                                                                                                                                                                                                                                                                                                                                                                                                                                                                                                                                                                                                                                                                                                                                                                                                                                                                      |                                                                    |                                                                    |                                                                                                                            |                                                              |                                                                                                                                                                                                                                                                      |
|                                                                                                                                                                                                                                                                                                                                                                                                                                                                                                                                                                                                                                                                                                                                                                                                                                                                                                                                                                                                                                                                                                                                                                                                                                                                                                                       | EAN                                                                                                                                                                                                                                                                                                                                                                                                                                                                                                                                                                                                                                                                                                                                  | IP IK                                                                                                                                                                                                                                                                                                                                                                                                                                                                                                                                                                                                                                                                                                                                                                                                                                                        |                                                                                                                                                                                                                                                                                                                                                                                                                                                                                                                                                                                                                                                                                                                                                                     | $\Diamond$                                                                                                                                                                                                                                                                                                                                                                                                                                                                                                                                                                                                                                                                                                                                                                                                                                                                                                                                                                                                                                                                                                                                                                                                                                                                                                                                                                                                                                                                                                                                                                                                                                                                                                                                                                                                                                                                                                                                                                                                                                                                                                                                                                                                                                                                                                                                                                                                                                                                                                                                                                                           | Ra                                                                 | Į                                                                  | (°C)                                                                                                                       | PF                                                           | 1                                                                                                                                                                                                                                                                    |
| SL AREA SM V 30W 727 RV20ST GY                                                                                                                                                                                                                                                                                                                                                                                                                                                                                                                                                                                                                                                                                                                                                                                                                                                                                                                                                                                                                                                                                                                                                                                                                                                                                        | EAN<br>4099854030031                                                                                                                                                                                                                                                                                                                                                                                                                                                                                                                                                                                                                                                                                                                 | IP IK<br>66 08                                                                                                                                                                                                                                                                                                                                                                                                                                                                                                                                                                                                                                                                                                                                                                                                                                               | _                                                                                                                                                                                                                                                                                                                                                                                                                                                                                                                                                                                                                                                                                                                                                                   | ∽<br>° x 58°                                                                                                                                                                                                                                                                                                                                                                                                                                                                                                                                                                                                                                                                                                                                                                                                                                                                                                                                                                                                                                                                                                                                                                                                                                                                                                                                                                                                                                                                                                                                                                                                                                                                                                                                                                                                                                                                                                                                                                                                                                                                                                                                                                                                                                                                                                                                                                                                                                                                                                                                                                                         | <b>R</b> a<br>>70                                                  | ÷                                                                  | (° <b>C)</b><br>+50                                                                                                        | <b>PF</b> >0.9                                               | 1.40 kg                                                                                                                                                                                                                                                              |
| SL AREA SM V 30W 727 RV20ST GY<br>SL AREA SM V 30W 730 RV20ST GY                                                                                                                                                                                                                                                                                                                                                                                                                                                                                                                                                                                                                                                                                                                                                                                                                                                                                                                                                                                                                                                                                                                                                                                                                                                      |                                                                                                                                                                                                                                                                                                                                                                                                                                                                                                                                                                                                                                                                                                                                      |                                                                                                                                                                                                                                                                                                                                                                                                                                                                                                                                                                                                                                                                                                                                                                                                                                                              | 160                                                                                                                                                                                                                                                                                                                                                                                                                                                                                                                                                                                                                                                                                                                                                                 | •                                                                                                                                                                                                                                                                                                                                                                                                                                                                                                                                                                                                                                                                                                                                                                                                                                                                                                                                                                                                                                                                                                                                                                                                                                                                                                                                                                                                                                                                                                                                                                                                                                                                                                                                                                                                                                                                                                                                                                                                                                                                                                                                                                                                                                                                                                                                                                                                                                                                                                                                                                                                    | -                                                                  | -30                                                                |                                                                                                                            |                                                              |                                                                                                                                                                                                                                                                      |
|                                                                                                                                                                                                                                                                                                                                                                                                                                                                                                                                                                                                                                                                                                                                                                                                                                                                                                                                                                                                                                                                                                                                                                                                                                                                                                                       | 4099854030031                                                                                                                                                                                                                                                                                                                                                                                                                                                                                                                                                                                                                                                                                                                        | 66 08                                                                                                                                                                                                                                                                                                                                                                                                                                                                                                                                                                                                                                                                                                                                                                                                                                                        | 160<br>160                                                                                                                                                                                                                                                                                                                                                                                                                                                                                                                                                                                                                                                                                                                                                          | ° x 58°                                                                                                                                                                                                                                                                                                                                                                                                                                                                                                                                                                                                                                                                                                                                                                                                                                                                                                                                                                                                                                                                                                                                                                                                                                                                                                                                                                                                                                                                                                                                                                                                                                                                                                                                                                                                                                                                                                                                                                                                                                                                                                                                                                                                                                                                                                                                                                                                                                                                                                                                                                                              | >70                                                                | -30<br>-30                                                         | +50                                                                                                                        | >0.9                                                         | 1.40 kg                                                                                                                                                                                                                                                              |
| SL AREA SM V 30W 730 RV20ST GY                                                                                                                                                                                                                                                                                                                                                                                                                                                                                                                                                                                                                                                                                                                                                                                                                                                                                                                                                                                                                                                                                                                                                                                                                                                                                        | 4099854030031<br>4099854030055                                                                                                                                                                                                                                                                                                                                                                                                                                                                                                                                                                                                                                                                                                       | 66 08<br>66 08                                                                                                                                                                                                                                                                                                                                                                                                                                                                                                                                                                                                                                                                                                                                                                                                                                               | 160<br>160<br>160                                                                                                                                                                                                                                                                                                                                                                                                                                                                                                                                                                                                                                                                                                                                                   | ° x 58°<br>° x 58°                                                                                                                                                                                                                                                                                                                                                                                                                                                                                                                                                                                                                                                                                                                                                                                                                                                                                                                                                                                                                                                                                                                                                                                                                                                                                                                                                                                                                                                                                                                                                                                                                                                                                                                                                                                                                                                                                                                                                                                                                                                                                                                                                                                                                                                                                                                                                                                                                                                                                                                                                                                   | >70<br>>70                                                         | -30<br>-30<br>-30                                                  | +50<br>+50                                                                                                                 | >0.9<br>>0.9                                                 | 1.40 kg<br>1.40 kg                                                                                                                                                                                                                                                   |
| SL AREA SM V 30W 730 RV20ST GY<br>SL AREA SM V 30W 740 RV20ST GY                                                                                                                                                                                                                                                                                                                                                                                                                                                                                                                                                                                                                                                                                                                                                                                                                                                                                                                                                                                                                                                                                                                                                                                                                                                      | 4099854030031<br>4099854030055<br>4099854030079                                                                                                                                                                                                                                                                                                                                                                                                                                                                                                                                                                                                                                                                                      | 66 08<br>66 08<br>66 08                                                                                                                                                                                                                                                                                                                                                                                                                                                                                                                                                                                                                                                                                                                                                                                                                                      | 160<br>160<br>160<br>160                                                                                                                                                                                                                                                                                                                                                                                                                                                                                                                                                                                                                                                                                                                                            | ° x 58°<br>° x 58°<br>° x 58°                                                                                                                                                                                                                                                                                                                                                                                                                                                                                                                                                                                                                                                                                                                                                                                                                                                                                                                                                                                                                                                                                                                                                                                                                                                                                                                                                                                                                                                                                                                                                                                                                                                                                                                                                                                                                                                                                                                                                                                                                                                                                                                                                                                                                                                                                                                                                                                                                                                                                                                                                                        | >70<br>>70<br>>70                                                  | -30<br>-30<br>-30<br>-30                                           | +50<br>+50<br>+50                                                                                                          | >0.9<br>>0.9<br>>0.9                                         | 1.40 kg<br>1.40 kg<br>1.40 kg                                                                                                                                                                                                                                        |
| SL AREA SM V 30W 730 RV20ST GY           SL AREA SM V 30W 740 RV20ST GY           SL AREA SM V 30W 765 RV20ST GY                                                                                                                                                                                                                                                                                                                                                                                                                                                                                                                                                                                                                                                                                                                                                                                                                                                                                                                                                                                                                                                                                                                                                                                                      | 4099854030031<br>4099854030055<br>4099854030079<br>4099854030093                                                                                                                                                                                                                                                                                                                                                                                                                                                                                                                                                                                                                                                                     | 66         08           66         08           66         08           66         08           66         08                                                                                                                                                                                                                                                                                                                                                                                                                                                                                                                                                                                                                                                                                                                                                | 160<br>160<br>160<br>160<br>160                                                                                                                                                                                                                                                                                                                                                                                                                                                                                                                                                                                                                                                                                                                                     | ° x 58°<br>° x 58°<br>° x 58°<br>° x 58°<br>° x 58°                                                                                                                                                                                                                                                                                                                                                                                                                                                                                                                                                                                                                                                                                                                                                                                                                                                                                                                                                                                                                                                                                                                                                                                                                                                                                                                                                                                                                                                                                                                                                                                                                                                                                                                                                                                                                                                                                                                                                                                                                                                                                                                                                                                                                                                                                                                                                                                                                                                                                                                                                  | >70<br>>70<br>>70<br>>70<br>>70                                    | -30<br>-30<br>-30<br>-30<br>-30<br>-30                             | +50<br>+50<br>+50<br>+50                                                                                                   | >0.9<br>>0.9<br>>0.9<br>>0.9                                 | 1.40 kg<br>1.40 kg<br>1.40 kg<br>1.40 kg                                                                                                                                                                                                                             |
| SL AREA SM V 30W 730 RV20ST GY           SL AREA SM V 30W 740 RV20ST GY           SL AREA SM V 30W 765 RV20ST GY           SL AREA SM V 45W 727 RV20ST GY                                                                                                                                                                                                                                                                                                                                                                                                                                                                                                                                                                                                                                                                                                                                                                                                                                                                                                                                                                                                                                                                                                                                                             | 4099854030031<br>4099854030055<br>4099854030079<br>4099854030093<br>4099854030116                                                                                                                                                                                                                                                                                                                                                                                                                                                                                                                                                                                                                                                    | 66         08           66         08           66         08           66         08           66         08           66         08           66         08                                                                                                                                                                                                                                                                                                                                                                                                                                                                                                                                                                                                                                                                                                | 160<br>160<br>160<br>160<br>160<br>160                                                                                                                                                                                                                                                                                                                                                                                                                                                                                                                                                                                                                                                                                                                              | ° x 58°<br>° x 58°<br>° x 58°<br>° x 58°<br>° x 58°                                                                                                                                                                                                                                                                                                                                                                                                                                                                                                                                                                                                                                                                                                                                                                                                                                                                                                                                                                                                                                                                                                                                                                                                                                                                                                                                                                                                                                                                                                                                                                                                                                                                                                                                                                                                                                                                                                                                                                                                                                                                                                                                                                                                                                                                                                                                                                                                                                                                                                                                                  | >70<br>>70<br>>70<br>>70<br>>70<br>>70                             | -30<br>-30<br>-30<br>-30<br>-30<br>-30<br>-30                      | +50<br>+50<br>+50<br>+50<br>+50                                                                                            | >0.9<br>>0.9<br>>0.9<br>>0.9<br>>0.9                         | 1.40 kg<br>1.40 kg<br>1.40 kg<br>1.40 kg<br>1.44 kg                                                                                                                                                                                                                  |
| SL AREA SM V 30W 730 RV20ST GY           SL AREA SM V 30W 740 RV20ST GY           SL AREA SM V 30W 765 RV20ST GY           SL AREA SM V 45W 727 RV20ST GY           SL AREA SM V 45W 720 RV20ST GY                                                                                                                                                                                                                                                                                                                                                                                                                                                                                                                                                                                                                                                                                                                                                                                                                                                                                                                                                                                                                                                                                                                    | 4099854030031<br>4099854030055<br>4099854030079<br>4099854030093<br>4099854030116<br>4099854030130                                                                                                                                                                                                                                                                                                                                                                                                                                                                                                                                                                                                                                   | 66         08           66         08           66         08           66         08           66         08           66         08           66         08           66         08                                                                                                                                                                                                                                                                                                                                                                                                                                                                                                                                                                                                                                                                        | 160<br>160<br>160<br>160<br>160<br>160<br>160                                                                                                                                                                                                                                                                                                                                                                                                                                                                                                                                                                                                                                                                                                                       | ° x 58°<br>° x 58°<br>° x 58°<br>° x 58°<br>° x 58°<br>° x 58°                                                                                                                                                                                                                                                                                                                                                                                                                                                                                                                                                                                                                                                                                                                                                                                                                                                                                                                                                                                                                                                                                                                                                                                                                                                                                                                                                                                                                                                                                                                                                                                                                                                                                                                                                                                                                                                                                                                                                                                                                                                                                                                                                                                                                                                                                                                                                                                                                                                                                                                                       | >70<br>>70<br>>70<br>>70<br>>70<br>>70<br>>70<br>>70               | -30<br>-30<br>-30<br>-30<br>-30<br>-30<br>-30                      | +50<br>+50<br>+50<br>+50<br>+50<br>+50                                                                                     | >0.9<br>>0.9<br>>0.9<br>>0.9<br>>0.9<br>>0.9                 | 1.40 kg<br>1.40 kg<br>1.40 kg<br>1.40 kg<br>1.44 kg<br>1.44 kg                                                                                                                                                                                                       |
| SL AREA SM V 30W 730 RV20ST GY           SL AREA SM V 30W 740 RV20ST GY           SL AREA SM V 30W 765 RV20ST GY           SL AREA SM V 45W 727 RV20ST GY           SL AREA SM V 45W 720 RV20ST GY           SL AREA SM V 45W 730 RV20ST GY           SL AREA SM V 45W 730 RV20ST GY                                                                                                                                                                                                                                                                                                                                                                                                                                                                                                                                                                                                                                                                                                                                                                                                                                                                                                                                                                                                                                  | 4099854030031<br>4099854030055<br>4099854030079<br>409985403003<br>4099854030116<br>4099854030130<br>4099854030154                                                                                                                                                                                                                                                                                                                                                                                                                                                                                                                                                                                                                   | 66         08           66         08           66         08           66         08           66         08           66         08           66         08           66         08           66         08           66         08           66         08                                                                                                                                                                                                                                                                                                                                                                                                                                                                                                                                                                                                | 160<br>160<br>160<br>160<br>160<br>160<br>160<br>160                                                                                                                                                                                                                                                                                                                                                                                                                                                                                                                                                                                                                                                                                                                | ° x 58°<br>° x 58°<br>° x 58°<br>° x 58°<br>° x 58°<br>° x 58°<br>° x 58°                                                                                                                                                                                                                                                                                                                                                                                                                                                                                                                                                                                                                                                                                                                                                                                                                                                                                                                                                                                                                                                                                                                                                                                                                                                                                                                                                                                                                                                                                                                                                                                                                                                                                                                                                                                                                                                                                                                                                                                                                                                                                                                                                                                                                                                                                                                                                                                                                                                                                                                            | >70<br>>70<br>>70<br>>70<br>>70<br>>70<br>>70<br>>70<br>>70        | -30<br>-30<br>-30<br>-30<br>-30<br>-30<br>-30<br>-30               | +50<br>+50<br>+50<br>+50<br>+50<br>+50<br>+50                                                                              | >0.9<br>>0.9<br>>0.9<br>>0.9<br>>0.9<br>>0.9<br>>0.9<br>>0.9 | 1.40 kg<br>1.40 kg<br>1.40 kg<br>1.40 kg<br>1.44 kg<br>1.44 kg<br>1.44 kg                                                                                                                                                                                            |
| SL AREA SM V 30W 730 RV20ST GY           SL AREA SM V 30W 740 RV20ST GY           SL AREA SM V 30W 765 RV20ST GY           SL AREA SM V 45W 727 RV20ST GY           SL AREA SM V 45W 730 RV20ST GY           SL AREA SM V 45W 740 RV20ST GY           SL AREA SM V 45W 765 RV20ST GY           SL AREA SM V 45W 760 RV20ST GY           SL AREA SM V 45W 760 RV20ST GY                                                                                                                                                                                                                                                                                                                                                                                                                                                                                                                                                                                                                                                                                                                                                                                                                                                                                                                                                | 4099854030031<br>4099854030055<br>4099854030079<br>409985403003<br>4099854030116<br>4099854030130<br>4099854030154<br>4099854030178                                                                                                                                                                                                                                                                                                                                                                                                                                                                                                                                                                                                  | 66         08           66         08           66         08           66         08           66         08           66         08           66         08           66         08           66         08           66         08           66         08           66         08           66         08                                                                                                                                                                                                                                                                                                                                                                                                                                                                                                                                                | 160<br>160<br>160<br>160<br>160<br>160<br>160<br>160<br>160                                                                                                                                                                                                                                                                                                                                                                                                                                                                                                                                                                                                                                                                                                         | ° x 58°<br>° x 58°                                                                                                                                                                                                                                                                                                                                                                                                                                                                                                                                                                                                                                                                                                                                                                                                                                                                                                                                                                                                                                                                                                                                                                                                                                                                                                                                                                                                                                                                                                                                                                                                                                                                                                                                                                                                                                                                                                                                                                                                                                                                                                                                                                                                                                                                                                                                                                                                                                                                                                                 | >70<br>>70<br>>70<br>>70<br>>70<br>>70<br>>70<br>>70<br>>70<br>>70 | -30<br>-30<br>-30<br>-30<br>-30<br>-30<br>-30<br>-30<br>-30<br>-30 | +50<br>+50<br>+50<br>+50<br>+50<br>+50<br>+50<br>+50                                                                       | >0.9<br>>0.9<br>>0.9<br>>0.9<br>>0.9<br>>0.9<br>>0.9<br>>0.9 | 1.40 kg<br>1.40 kg<br>1.40 kg<br>1.40 kg<br>1.44 kg<br>1.44 kg<br>1.44 kg<br>1.44 kg<br>1.44 kg                                                                                                                                                                      |
| SL AREA SM V 30W 730 RV20ST GY           SL AREA SM V 30W 740 RV20ST GY           SL AREA SM V 30W 765 RV20ST GY           SL AREA SM V 45W 727 RV20ST GY           SL AREA SM V 45W 730 RV20ST GY           SL AREA SM V 45W 740 RV20ST GY           SL AREA SM V 45W 765 RV20ST GY           SL AREA SM V 45W 760 RV20ST GY           SL AREA SM V 45W 765 RV20ST GY           SL AREA SM V 45W 765 RV20ST GY           SL AREA MD V 65W 727 RV20ST GY                                                                                                                                                                                                                                                                                                                                                                                                                                                                                                                                                                                                                                                                                                                                                                                                                                                              | 4099854030031<br>4099854030055<br>4099854030079<br>4099854030093<br>4099854030116<br>4099854030130<br>4099854030154<br>4099854030178<br>4099854030192                                                                                                                                                                                                                                                                                                                                                                                                                                                                                                                                                                                | 66         08           66         08           66         08           66         08           66         08           66         08           66         08           66         08           66         08           66         08           66         08           66         08           66         08           66         08           66         08                                                                                                                                                                                                                                                                                                                                                                                                                                                                                                | 160<br>160<br>160<br>160<br>160<br>160<br>160<br>160<br>160<br>160                                                                                                                                                                                                                                                                                                                                                                                                                                                                                                                                                                                                                                                                                                  | ° x 58°<br>° x 58°                                                                                                                                                                                                                                                                                                                                                                                                                                                                                                                                                                                                                                                                                                                                                                                                                                                                                                                                                                                                                                                                                                                                                                                                                                                                                                                                                                                                                                                                                                                                                                                                                                                                                                                                                                                                                                                                                                                                                                                                                                                                                                                                                                                                                                                                                                                                                                                                                                                                                                      | >70<br>>70<br>>70<br>>70<br>>70<br>>70<br>>70<br>>70<br>>70<br>>70 | -30<br>-30<br>-30<br>-30<br>-30<br>-30<br>-30<br>-30<br>-30<br>-30 | +50<br>+50<br>+50<br>+50<br>+50<br>+50<br>+50<br>+50<br>+50                                                                | >0.9<br>>0.9<br>>0.9<br>>0.9<br>>0.9<br>>0.9<br>>0.9<br>>0.9 | 1.40 kg<br>1.40 kg<br>1.40 kg<br>1.40 kg<br>1.44 kg<br>1.44 kg<br>1.44 kg<br>1.44 kg<br>1.44 kg<br>1.74 kg                                                                                                                                                           |
| SL AREA SM V 30W 730 RV20ST GY           SL AREA SM V 30W 740 RV20ST GY           SL AREA SM V 30W 765 RV20ST GY           SL AREA SM V 45W 727 RV20ST GY           SL AREA SM V 45W 730 RV20ST GY           SL AREA SM V 45W 740 RV20ST GY           SL AREA SM V 45W 765 RV20ST GY           SL AREA SM V 45W 765 RV20ST GY           SL AREA SM V 45W 765 RV20ST GY           SL AREA MD V 65W 727 RV20ST GY           SL AREA MD V 65W 727 RV20ST GY           SL AREA MD V 65W 730 RV20ST GY                                                                                                                                                                                                                                                                                                                                                                                                                                                                                                                                                                                                                                                                                                                                                                                                                     | 4099854030031<br>4099854030055<br>4099854030079<br>4099854030093<br>4099854030116<br>4099854030130<br>4099854030154<br>4099854030178<br>4099854030192<br>4099854030215                                                                                                                                                                                                                                                                                                                                                                                                                                                                                                                                                               | 66         08           66         08           66         08           66         08           66         08           66         08           66         08           66         08           66         08           66         08           66         08           66         08           66         08           66         08           66         08           66         08                                                                                                                                                                                                                                                                                                                                                                                                                                                                        | 160<br>160<br>160<br>160<br>160<br>160<br>160<br>160<br>160<br>160                                                                                                                                                                                                                                                                                                                                                                                                                                                                                                                                                                                                                                                                                                  | * x 58°<br>* x 58°                                                                                                                                                                                                                                                                                                                                                                                                                                                                                                                                                                                                                                                                                                                                                                                                                                                                                                                                                                                                                                                                                                                                                                                                                                                                                                                                                                                                                                                                                                                                                                                                                                                                              | >70<br>>70<br>>70<br>>70<br>>70<br>>70<br>>70<br>>70<br>>70<br>>70 | -30<br>-30<br>-30<br>-30<br>-30<br>-30<br>-30<br>-30<br>-30<br>-30 | +50<br>+50<br>+50<br>+50<br>+50<br>+50<br>+50<br>+50<br>+50<br>+50                                                         | >0.9<br>>0.9<br>>0.9<br>>0.9<br>>0.9<br>>0.9<br>>0.9<br>>0.9 | 1.40 kg<br>1.40 kg<br>1.40 kg<br>1.40 kg<br>1.44 kg<br>1.44 kg<br>1.44 kg<br>1.44 kg<br>1.74 kg<br>1.74 kg<br>1.74 kg                                                                                                                                                |
| SL AREA SM V 30W 730 RV20ST GY           SL AREA SM V 30W 740 RV20ST GY           SL AREA SM V 30W 765 RV20ST GY           SL AREA SM V 45W 727 RV20ST GY           SL AREA SM V 45W 727 RV20ST GY           SL AREA SM V 45W 730 RV20ST GY           SL AREA SM V 45W 740 RV20ST GY           SL AREA SM V 45W 765 RV20ST GY           SL AREA SM V 45W 765 RV20ST GY           SL AREA MD V 65W 727 RV20ST GY           SL AREA MD V 65W 720 RV20ST GY           SL AREA MD V 65W 730 RV20ST GY           SL AREA MD V 65W 740 RV20ST GY           SL AREA MD V 65W 740 RV20ST GY           SL AREA MD V 65W 765 RV20ST GY                                                                                                                                                                                                                                                                                                                                                                                                                                                                                                                                                                                                                                                                                          | 4099854030031<br>4099854030055<br>4099854030079<br>4099854030093<br>4099854030116<br>4099854030130<br>4099854030154<br>4099854030178<br>4099854030215<br>4099854030239<br>4099854030253                                                                                                                                                                                                                                                                                                                                                                                                                                                                                                                                              | 66         08           66         08           66         08           66         08           66         08           66         08           66         08           66         08           66         08           66         08           66         08           66         08           66         08           66         08           66         08           66         08                                                                                                                                                                                                                                                                                                                                                                                                                                                                        | 160<br>160<br>160<br>160<br>160<br>160<br>160<br>160<br>160<br>160                                                                                                                                                                                                                                                                                                                                                                                                                                                                                                                                                                                                                                                                                                  | * x 58°<br>* x 58°                                                                                                                                                                                                                                                                                                                                                                                                                                                                                                                                                                                                                                                                                                                                                                                                                                                                                                                                                                                                                                                                                                                                                                                                                                                                                                                                                                                                                                                                                              | >70<br>>70<br>>70<br>>70<br>>70<br>>70<br>>70<br>>70<br>>70<br>>70 | -30<br>-30<br>-30<br>-30<br>-30<br>-30<br>-30<br>-30<br>-30<br>-30 | +50<br>+50<br>+50<br>+50<br>+50<br>+50<br>+50<br>+50<br>+50<br>+50<br>+50                                                  | >0.9<br>>0.9<br>>0.9<br>>0.9<br>>0.9<br>>0.9<br>>0.9<br>>0.9 | 1.40 kg<br>1.40 kg<br>1.40 kg<br>1.44 kg<br>1.44 kg<br>1.44 kg<br>1.44 kg<br>1.74 kg<br>1.74 kg<br>1.74 kg<br>1.74 kg<br>1.74 kg                                                                                                                                     |
| SL AREA SM V 30W 730 RV20ST GY           SL AREA SM V 30W 740 RV20ST GY           SL AREA SM V 30W 765 RV20ST GY           SL AREA SM V 45W 727 RV20ST GY           SL AREA SM V 45W 727 RV20ST GY           SL AREA SM V 45W 730 RV20ST GY           SL AREA SM V 45W 740 RV20ST GY           SL AREA SM V 45W 765 RV20ST GY           SL AREA SM V 45W 765 RV20ST GY           SL AREA MD V 65W 727 RV20ST GY           SL AREA MD V 65W 730 RV20ST GY           SL AREA MD V 65W 740 RV20ST GY           SL AREA MD V 65W 740 RV20ST GY           SL AREA MD V 65W 765 RV20ST GY           SL AREA MD V 65W 765 RV20ST GY           SL AREA MD V 65W 765 RV20ST GY           SL AREA SPD SM V 30W 727 RV20ST GY                                                                                                                                                                                                                                                                                                                                                                                                                                                                                                                                                                                                    | 4099854030031<br>4099854030055<br>4099854030079<br>4099854030093<br>4099854030116<br>4099854030130<br>4099854030154<br>4099854030178<br>4099854030215<br>4099854030239<br>4099854030277                                                                                                                                                                                                                                                                                                                                                                                                                                                                                                                                              | 66         08           66         08           66         08           66         08           66         08           66         08           66         08           66         08           66         08           66         08           66         08           66         08           66         08           66         08           66         08           66         08           66         08           66         08           66         08           66         08           66         08                                                                                                                                                                                                                                                                                                                                                | 160<br>160<br>160<br>160<br>160<br>160<br>160<br>160<br>160<br>160                                                                                                                                                                                                                                                                                                                                                                                                                                                                                                                                                                                                                                                                                                  | * x 58°<br>* x 58°                                                                                                                                                                                                                                                                                                                                                                                                                                                                                                                                                                                                                                                                                                                                                                                                                                                                                                                                                                                                                                                                                                                                                                                                                                                                                                                                                                                                                            | >70<br>>70<br>>70<br>>70<br>>70<br>>70<br>>70<br>>70<br>>70<br>>70 | -30<br>-30<br>-30<br>-30<br>-30<br>-30<br>-30<br>-30<br>-30<br>-30 | +50<br>+50<br>+50<br>+50<br>+50<br>+50<br>+50<br>+50<br>+50<br>+50<br>+50<br>+50                                           | >0.9<br>>0.9<br>>0.9<br>>0.9<br>>0.9<br>>0.9<br>>0.9<br>>0.9 | 1.40 kg<br>1.40 kg<br>1.40 kg<br>1.40 kg<br>1.44 kg<br>1.44 kg<br>1.44 kg<br>1.44 kg<br>1.74 kg<br>1.74 kg<br>1.74 kg<br>1.74 kg<br>1.74 kg<br>1.74 kg                                                                                                               |
| SL AREA SM V 30W 730 RV20ST GY           SL AREA SM V 30W 740 RV20ST GY           SL AREA SM V 30W 765 RV20ST GY           SL AREA SM V 45W 727 RV20ST GY           SL AREA SM V 45W 727 RV20ST GY           SL AREA SM V 45W 730 RV20ST GY           SL AREA SM V 45W 740 RV20ST GY           SL AREA SM V 45W 765 RV20ST GY           SL AREA MD V 65W 727 RV20ST GY           SL AREA MD V 65W 720 RV20ST GY           SL AREA MD V 65W 730 RV20ST GY           SL AREA MD V 65W 740 RV20ST GY           SL AREA MD V 65W 765 RV20ST GY           SL AREA MD V 65W 765 RV20ST GY           SL AREA MD V 65W 765 RV20ST GY           SL AREA SPD SM V 30W 727 RV20ST GY           SL AREA SPD SM V 30W 730 RV20ST GY                                                                                                                                                                                                                                                                                                                                                                                                                                                                                                                                                                                                | 4099854030031<br>4099854030055<br>4099854030079<br>4099854030093<br>4099854030116<br>4099854030130<br>4099854030154<br>4099854030178<br>4099854030215<br>4099854030239<br>4099854030277<br>4099854030291                                                                                                                                                                                                                                                                                                                                                                                                                                                                                                                             | 66         08           66         08           66         08           66         08           66         08           66         08           66         08           66         08           66         08           66         08           66         08           66         08           66         08           66         08           66         08           66         08           66         08           66         08           66         08           66         08           66         08           66         08           66         08           66         08           66         08           66         08           66         08           66         08                                                                                                                                                                        | 160<br>160<br>160<br>160<br>160<br>160<br>160<br>160<br>160<br>160                                                                                                                                                                                                                                                                                                                                                                                                                                                                                                                                                                                                                                                                                                  | * x 58°<br>* x 58°                                                                                                                                                                                                                                                                                                                                                                                                                                                                                                                                                                                                                                                                                                                                                                                                                                                                                                                                                                                                                                                                                                                                                                                                                                                                                                                                                                                                                            | >70<br>>70<br>>70<br>>70<br>>70<br>>70<br>>70<br>>70<br>>70<br>>70 | -30<br>-30<br>-30<br>-30<br>-30<br>-30<br>-30<br>-30<br>-30<br>-30 | +50<br>+50<br>+50<br>+50<br>+50<br>+50<br>+50<br>+50<br>+50<br>+50<br>+50<br>+50<br>+50                                    | >0.9<br>>0.9<br>>0.9<br>>0.9<br>>0.9<br>>0.9<br>>0.9<br>>0.9 | 1.40 kg<br>1.40 kg<br>1.40 kg<br>1.40 kg<br>1.44 kg<br>1.44 kg<br>1.44 kg<br>1.74 kg<br>1.74 kg<br>1.74 kg<br>1.74 kg<br>1.74 kg<br>1.74 kg<br>1.45 kg<br>1.45 kg                                                                                                    |
| SL AREA SM V 30W 730 RV20ST GY           SL AREA SM V 30W 740 RV20ST GY           SL AREA SM V 30W 765 RV20ST GY           SL AREA SM V 45W 727 RV20ST GY           SL AREA SM V 45W 727 RV20ST GY           SL AREA SM V 45W 730 RV20ST GY           SL AREA SM V 45W 740 RV20ST GY           SL AREA SM V 45W 765 RV20ST GY           SL AREA MD V 65W 727 RV20ST GY           SL AREA MD V 65W 720 RV20ST GY           SL AREA MD V 65W 730 RV20ST GY           SL AREA MD V 65W 740 RV20ST GY           SL AREA MD V 65W 765 RV20ST GY           SL AREA MD V 65W 765 RV20ST GY           SL AREA SPD SM V 30W 727 RV20ST GY           SL AREA SPD SM V 30W 730 RV20ST GY           SL AREA SPD SM V 30W 730 RV20ST GY           SL AREA SPD SM V 30W 730 RV20ST GY                                                                                                                                                                                                                                                                                                                                                                                                                                                                                                                                               | 4099854030031<br>4099854030055<br>4099854030079<br>4099854030093<br>4099854030116<br>4099854030130<br>4099854030154<br>4099854030178<br>4099854030215<br>4099854030239<br>4099854030277<br>4099854030291<br>40998540302314                                                                                                                                                                                                                                                                                                                                                                                                                                                                                                           | 66         08           66         08           66         08           66         08           66         08           66         08           66         08           66         08           66         08           66         08           66         08           66         08           66         08           66         08           66         08           66         08           66         08           66         08           66         08           66         08           66         08           66         08           66         08           66         08           66         08           66         08           66         08           66         08                                                                                                                                                                        | 160           160           160           160           160           160           160           160           160           160           160           160           160           160           160           160           160           160           160           160           160           160                                                                                                                                                                                                                                                                                                                                                                                                                                                           | * 58°<br>* 58°                                                                                                                                                                                                                                                                                                                                                                                                                                                                                                                                                                                                                                                                                                                                                                                                                                                                                                                                                                                                                                                                                                                                                                                                                                                                                                                                                                                                                                                               | >70<br>>70<br>>70<br>>70<br>>70<br>>70<br>>70<br>>70<br>>70<br>>70 | -30<br>-30<br>-30<br>-30<br>-30<br>-30<br>-30<br>-30<br>-30<br>-30 | +50<br>+50<br>+50<br>+50<br>+50<br>+50<br>+50<br>+50<br>+50<br>+50<br>+50<br>+50                                           | >0.9<br>>0.9<br>>0.9<br>>0.9<br>>0.9<br>>0.9<br>>0.9<br>>0.9 | 1.40 kg<br>1.40 kg<br>1.40 kg<br>1.40 kg<br>1.44 kg<br>1.44 kg<br>1.44 kg<br>1.44 kg<br>1.44 kg<br>1.74 kg<br>1.74 kg<br>1.74 kg<br>1.74 kg<br>1.74 kg<br>1.45 kg<br>1.45 kg                                                                                         |
| SL AREA SM V 30W 730 RV20ST GY           SL AREA SM V 30W 740 RV20ST GY           SL AREA SM V 30W 765 RV20ST GY           SL AREA SM V 30W 765 RV20ST GY           SL AREA SM V 45W 727 RV20ST GY           SL AREA SM V 45W 730 RV20ST GY           SL AREA SM V 45W 740 RV20ST GY           SL AREA SM V 45W 765 RV20ST GY           SL AREA MD V 65W 727 RV20ST GY           SL AREA MD V 65W 727 RV20ST GY           SL AREA MD V 65W 740 RV20ST GY           SL AREA MD V 65W 765 RV20ST GY           SL AREA MD V 65W 765 RV20ST GY           SL AREA MD V 65W 765 RV20ST GY           SL AREA SPD SM V 30W 727 RV20ST GY           SL AREA SPD SM V 30W 730 RV20ST GY           SL AREA SPD SM V 30W 730 RV20ST GY           SL AREA SPD SM V 30W 740 RV20ST GY           SL AREA SPD SM V 30W 740 RV20ST GY           SL AREA SPD SM V 30W 740 RV20ST GY                                                                                                                                                                                                                                                                                                                                                                                                                                                     | 4099854030031           4099854030055           4099854030055           4099854030079           4099854030179           4099854030130           4099854030154           4099854030154           4099854030154           4099854030154           4099854030125           4099854030215           4099854030239           4099854030253           4099854030277           4099854030214           4099854030314           4099854030314                                                                                                                                                                                                                                                                                                | 66         08           66         08           66         08           66         08           66         08           66         08           66         08           66         08           66         08           66         08           66         08           66         08           66         08           66         08           66         08           66         08           66         08           66         08           66         08           66         08           66         08           66         08           66         08           66         08           66         08           66         08           66         08           66         08           66         08           66         08                                                                                                                        | 160           160           160           160           160           160           160           160           160           160           160           160           160           160           160           160           160           160           160           160           160           160           160                                                                                                                                                                                                                                                                                                                                                                                                                                             | * 58°<br>* 58°                                                                                                                                                                                                                                                                                                                                                                                                                                                                                                                                                                                                                                                                                                                                                                                                                                                                                                                                                                                                                                                                                                                                                                                                                                                                                                                                                                                                         | >70<br>>70<br>>70<br>>70<br>>70<br>>70<br>>70<br>>70<br>>70<br>>70 | -30<br>-30<br>-30<br>-30<br>-30<br>-30<br>-30<br>-30<br>-30<br>-30 | +50<br>+50<br>+50<br>+50<br>+50<br>+50<br>+50<br>+50<br>+50<br>+50<br>+50<br>+50<br>+50                                    | >0.9<br>>0.9<br>>0.9<br>>0.9<br>>0.9<br>>0.9<br>>0.9<br>>0.9 | 1.40 kg<br>1.40 kg<br>1.40 kg<br>1.40 kg<br>1.44 kg<br>1.44 kg<br>1.44 kg<br>1.44 kg<br>1.44 kg<br>1.74 kg<br>1.74 kg<br>1.74 kg<br>1.74 kg<br>1.74 kg<br>1.45 kg<br>1.45 kg<br>1.45 kg                                                                              |
| SL AREA SM V 30W 730 RV20ST GY           SL AREA SM V 30W 740 RV20ST GY           SL AREA SM V 30W 765 RV20ST GY           SL AREA SM V 30W 765 RV20ST GY           SL AREA SM V 45W 727 RV20ST GY           SL AREA SM V 45W 730 RV20ST GY           SL AREA SM V 45W 740 RV20ST GY           SL AREA SM V 45W 765 RV20ST GY           SL AREA MD V 65W 727 RV20ST GY           SL AREA MD V 65W 727 RV20ST GY           SL AREA MD V 65W 730 RV20ST GY           SL AREA MD V 65W 765 RV20ST GY           SL AREA MD V 65W 765 RV20ST GY           SL AREA MD V 65W 765 RV20ST GY           SL AREA SPD SM V 30W 727 RV20ST GY           SL AREA SPD SM V 30W 730 RV20ST GY           SL AREA SPD SM V 30W 740 RV20ST GY           SL AREA SPD SM V 30W 740 RV20ST GY           SL AREA SPD SM V 30W 740 RV20ST GY           SL AREA SPD SM V 30W 740 RV20ST GY           SL AREA SPD SM V 30W 740 RV20ST GY           SL AREA SPD SM V 30W 740 RV20ST GY           SL AREA SPD SM V 30W 740 RV20ST GY           SL AREA SPD SM V 30W 740 RV20ST GY           SL AREA SPD SM V 30W 740 RV20ST GY           SL AREA SPD SM V 30W 740 RV20ST GY           SL AREA SPD SM V 30W 757 RV20ST GY                                                                                                                          | 4099854030031<br>4099854030055<br>4099854030079<br>4099854030093<br>4099854030116<br>4099854030130<br>4099854030154<br>4099854030154<br>4099854030215<br>4099854030253<br>4099854030277<br>4099854030291<br>4099854030314<br>409985403038<br>4099854030352                                                                                                                                                                                                                                                                                                                                                                                                                                                                           | 66         08           66         08           66         08           66         08           66         08           66         08           66         08           66         08           66         08           66         08           66         08           66         08           66         08           66         08           66         08           66         08           66         08           66         08           66         08           66         08           66         08           66         08           66         08           66         08           66         08           66         08           66         08           66         08           66         08           66         08                                                                                                                        | 16CC                                                                                                                                                                                                                                                                                                                                                                                                                                                                                                 | * 58°<br>* 58°                                                                                                                                                                                                                                                                                                                                                                                                                                                                                                                                                                                                                                                                                                                                                                                                                                                                                                                                                                                                                                                                                                                                                                                                                                                                                                                        | >70<br>>70<br>>70<br>>70<br>>70<br>>70<br>>70<br>>70<br>>70<br>>70 | -30<br>-30<br>-30<br>-30<br>-30<br>-30<br>-30<br>-30<br>-30<br>-30 | +50<br>+50<br>+50<br>+50<br>+50<br>+50<br>+50<br>+50<br>+50<br>+50<br>+50<br>+50<br>+50<br>+50<br>+50                      | >0.9<br>>0.9<br>>0.9<br>>0.9<br>>0.9<br>>0.9<br>>0.9<br>>0.9 | 1.40 kg<br>1.40 kg<br>1.40 kg<br>1.40 kg<br>1.44 kg<br>1.44 kg<br>1.44 kg<br>1.44 kg<br>1.44 kg<br>1.74 kg<br>1.74 kg<br>1.74 kg<br>1.74 kg<br>1.74 kg<br>1.45 kg<br>1.45 kg<br>1.45 kg<br>1.49 kg                                                                   |
| SL AREA SM V 30W 730 RV20ST GY           SL AREA SM V 30W 740 RV20ST GY           SL AREA SM V 30W 765 RV20ST GY           SL AREA SM V 45W 727 RV20ST GY           SL AREA SM V 45W 727 RV20ST GY           SL AREA SM V 45W 730 RV20ST GY           SL AREA SM V 45W 740 RV20ST GY           SL AREA SM V 45W 765 RV20ST GY           SL AREA MD V 65W 727 RV20ST GY           SL AREA MD V 65W 727 RV20ST GY           SL AREA MD V 65W 740 RV20ST GY           SL AREA MD V 65W 765 RV20ST GY           SL AREA MD V 65W 765 RV20ST GY           SL AREA SPD SM V 30W 727 RV20ST GY           SL AREA SPD SM V 30W 730 RV20ST GY           SL AREA SPD SM V 30W 740 RV20ST GY           SL AREA SPD SM V 30W 740 RV20ST GY           SL AREA SPD SM V 30W 740 RV20ST GY           SL AREA SPD SM V 30W 740 RV20ST GY           SL AREA SPD SM V 30W 740 RV20ST GY           SL AREA SPD SM V 30W 765 RV20ST GY           SL AREA SPD SM V 30W 765 RV20ST GY           SL AREA SPD SM V 45W 727 RV20ST GY           SL AREA SPD SM V 45W 727 RV20ST GY           SL AREA SPD SM V 45W 727 RV20ST GY           SL AREA SPD SM V 45W 727 RV20ST GY           SL AREA SPD SM V 45W 720 RV20ST GY                                                                                                                      | 4099854030031<br>4099854030055<br>4099854030079<br>4099854030079<br>4099854030130<br>4099854030130<br>4099854030154<br>4099854030154<br>4099854030215<br>4099854030253<br>4099854030277<br>4099854030291<br>4099854030314<br>4099854030352<br>4099854030352                                                                                                                                                                                                                                                                                                                                                                                                                                                                          | 66         08           66         08           66         08           66         08           66         08           66         08           66         08           66         08           66         08           66         08           66         08           66         08           66         08           66         08           66         08           66         08           66         08           66         08           66         08           66         08           66         08           66         08           66         08           66         08           66         08           66         08           66         08           66         08           66         08           66         08           66         08                                                                                                | 1600           1600           1600           1600           1600           1600           1600           1600           1600           1600           1600           1600           1600           1600           1600           1600           1600           1600           1600           1600           1600           1600           1600           1600           1600           1600                                                                                                                                                                                                                                                                                                                                                                         | * 58°<br>* 58°                                                                                                                                                                                                                                                                                                                                                                                                                                                                                                                                                                                                                                                                                                                                                                                                                                                                                                                                                                                                                                                                                                                                                                                                                                                                                                                                                                                                                                                                                                                                                                                                                                                                                                                                                                                                                                                                                                                        | >70<br>>70<br>>70<br>>70<br>>70<br>>70<br>>70<br>>70<br>>70<br>>70 | -30<br>-30<br>-30<br>-30<br>-30<br>-30<br>-30<br>-30<br>-30<br>-30 | +50<br>+50<br>+50<br>+50<br>+50<br>+50<br>+50<br>+50<br>+50<br>+50<br>+50<br>+50<br>+50<br>+50<br>+50<br>+50               | >0.9<br>>0.9<br>>0.9<br>>0.9<br>>0.9<br>>0.9<br>>0.9<br>>0.9 | 1.40 kg<br>1.40 kg<br>1.40 kg<br>1.40 kg<br>1.44 kg<br>1.44 kg<br>1.44 kg<br>1.44 kg<br>1.44 kg<br>1.74 kg<br>1.74 kg<br>1.74 kg<br>1.74 kg<br>1.74 kg<br>1.45 kg<br>1.45 kg<br>1.45 kg<br>1.45 kg<br>1.45 kg<br>1.49 kg                                             |
| SL AREA SM V 30W 730 RV20ST GY           SL AREA SM V 30W 740 RV20ST GY           SL AREA SM V 30W 765 RV20ST GY           SL AREA SM V 45W 727 RV20ST GY           SL AREA SM V 45W 727 RV20ST GY           SL AREA SM V 45W 730 RV20ST GY           SL AREA SM V 45W 740 RV20ST GY           SL AREA SM V 45W 765 RV20ST GY           SL AREA MD V 65W 727 RV20ST GY           SL AREA MD V 65W 730 RV20ST GY           SL AREA MD V 65W 730 RV20ST GY           SL AREA MD V 65W 765 RV20ST GY           SL AREA MD V 65W 765 RV20ST GY           SL AREA SPD SM V 30W 727 RV20ST GY           SL AREA SPD SM V 30W 730 RV20ST GY           SL AREA SPD SM V 30W 740 RV20ST GY           SL AREA SPD SM V 30W 740 RV20ST GY           SL AREA SPD SM V 30W 740 RV20ST GY           SL AREA SPD SM V 30W 765 RV20ST GY           SL AREA SPD SM V 45W 727 RV20ST GY           SL AREA SPD SM V 45W 727 RV20ST GY           SL AREA SPD SM V 45W 720 RV20ST GY           SL AREA SPD SM V 45W 720 RV20ST GY           SL AREA SPD SM V 45W 720 RV20ST GY           SL AREA SPD SM V 45W 730 RV20ST GY           SL AREA SPD SM V 45W 730 RV20ST GY           SL AREA SPD SM V 45W 730 RV20ST GY           SL AREA SPD SM V 45W 730 RV20ST GY           SL AREA SPD SM V 45W 730 RV20ST GY           SL AREA SPD SM V | 4099854030031<br>4099854030055<br>4099854030079<br>4099854030079<br>4099854030130<br>4099854030130<br>4099854030154<br>4099854030154<br>4099854030215<br>4099854030253<br>4099854030277<br>4099854030291<br>4099854030314<br>4099854030352<br>4099854030352                                                                                                                                                                                                                                                                                                                                                                                                                                                                          | 66         08           66         08           66         08           66         08           66         08           66         08           66         08           66         08           66         08           66         08           66         08           66         08           66         08           66         08           66         08           66         08           66         08           66         08           66         08           66         08           66         08           66         08           66         08           66         08           66         08           66         08           66         08           66         08           66         08           66         08           66         08                                                                                                | 1600           1600           1600           1600           1600           1600           1600           1600           1600           1600           1600           1600           1600           1600           1600           1600           1600           1600           1600           1600           1600           1600           1600           1600           1600           1600           1600           1600                                                                                                                                                                                                                                                                                                                                           | * x 58°<br>* x | >70<br>>70<br>>70<br>>70<br>>70<br>>70<br>>70<br>>70<br>>70<br>>70 | -30<br>-30<br>-30<br>-30<br>-30<br>-30<br>-30<br>-30<br>-30<br>-30 | +50<br>+50<br>+50<br>+50<br>+50<br>+50<br>+50<br>+50<br>+50<br>+50<br>+50<br>+50<br>+50<br>+50<br>+50<br>+50               | >0.9<br>>0.9<br>>0.9<br>>0.9<br>>0.9<br>>0.9<br>>0.9<br>>0.9 | 1.40 kg<br>1.40 kg<br>1.40 kg<br>1.40 kg<br>1.44 kg<br>1.44 kg<br>1.44 kg<br>1.44 kg<br>1.44 kg<br>1.74 kg<br>1.74 kg<br>1.74 kg<br>1.74 kg<br>1.74 kg<br>1.45 kg<br>1.45 kg<br>1.45 kg<br>1.45 kg<br>1.49 kg<br>1.49 kg                                             |
| SL AREA SM V 30W 730 RV20ST GY           SL AREA SM V 30W 740 RV20ST GY           SL AREA SM V 30W 765 RV20ST GY           SL AREA SM V 30W 765 RV20ST GY           SL AREA SM V 45W 727 RV20ST GY           SL AREA SM V 45W 730 RV20ST GY           SL AREA SM V 45W 740 RV20ST GY           SL AREA SM V 45W 765 RV20ST GY           SL AREA MD V 65W 727 RV20ST GY           SL AREA MD V 65W 730 RV20ST GY           SL AREA MD V 65W 730 RV20ST GY           SL AREA MD V 65W 765 RV20ST GY           SL AREA MD V 65W 765 RV20ST GY           SL AREA SPD SM V 30W 727 RV20ST GY           SL AREA SPD SM V 30W 730 RV20ST GY           SL AREA SPD SM V 30W 740 RV20ST GY           SL AREA SPD SM V 30W 740 RV20ST GY           SL AREA SPD SM V 30W 740 RV20ST GY           SL AREA SPD SM V 45W 727 RV20ST GY           SL AREA SPD SM V 45W 727 RV20ST GY           SL AREA SPD SM V 45W 720 RV20ST GY           SL AREA SPD SM V 45W 720 RV20ST GY           SL AREA SPD SM V 45W 730 RV20ST GY           SL AREA SPD SM V 45W 730 RV20ST GY           SL AREA SPD SM V 45W 730 RV20ST GY           SL AREA SPD SM V 45W 730 RV20ST GY           SL AREA SPD SM V 45W 730 RV20ST GY           SL AREA SPD SM V 45W 730 RV20ST GY           SL AREA SPD SM V 45W 740 RV20ST GY           SL AREA SPD SM V | 4099854030031           4099854030055           4099854030079           4099854030079           4099854030079           4099854030178           4099854030154           4099854030154           4099854030154           4099854030154           4099854030154           4099854030125           4099854030253           4099854030253           4099854030291           4099854030314           4099854030314           4099854030314           409985403032           4098854030352           4099854030362           4099854030362           4099854030362           4099854030362           4099854030362           4099854030362           4099854030362           4099854030362           4099854030362           4099854030413 | 66         08           66         08           66         08           66         08           66         08           66         08           66         08           66         08           66         08           66         08           66         08           66         08           66         08           66         08           66         08           66         08           66         08           66         08           66         08           66         08           66         08           66         08           66         08           66         08           66         08           66         08           66         08           66         08           66         08           66         08           66         08           66         08           66         08                                                | 1660           1661           1662           1662           1662           1662           1662           1662           1662           1662           1662           1662           1662           1662           1662           1662           1662           1662           1662           1662           1662           1662           1662           1662           1662           1662           1662           1662           1662           1662           1662           1662           1662           1662           1662           1662           1662           1622           1623           1624           1624           1624           1624           1624           1624           1624           1624           1624           1624           1624 | * x 58°<br>* x | >70<br>>70<br>>70<br>>70<br>>70<br>>70<br>>70<br>>70<br>>70<br>>70 | -300<br>-300<br>-300<br>-300<br>-300<br>-300<br>-300<br>-300       | +50<br>+50<br>+50<br>+50<br>+50<br>+50<br>+50<br>+50<br>+50<br>+50<br>+50<br>+50<br>+50<br>+50<br>+50<br>+50               | >0.9<br>>0.9<br>>0.9<br>>0.9<br>>0.9<br>>0.9<br>>0.9<br>>0.9 | 1.40 kg<br>1.40 kg<br>1.40 kg<br>1.40 kg<br>1.44 kg<br>1.44 kg<br>1.44 kg<br>1.44 kg<br>1.44 kg<br>1.74 kg<br>1.74 kg<br>1.74 kg<br>1.74 kg<br>1.74 kg<br>1.45 kg<br>1.45 kg<br>1.45 kg<br>1.45 kg<br>1.45 kg<br>1.49 kg<br>1.49 kg<br>1.49 kg<br>1.49 kg            |
| SL AREA SM V 30W 730 RV20ST GY           SL AREA SM V 30W 740 RV20ST GY           SL AREA SM V 30W 765 RV20ST GY           SL AREA SM V 30W 765 RV20ST GY           SL AREA SM V 45W 727 RV20ST GY           SL AREA SM V 45W 730 RV20ST GY           SL AREA SM V 45W 740 RV20ST GY           SL AREA SM V 45W 765 RV20ST GY           SL AREA MD V 65W 727 RV20ST GY           SL AREA MD V 65W 730 RV20ST GY           SL AREA MD V 65W 730 RV20ST GY           SL AREA MD V 65W 740 RV20ST GY           SL AREA MD V 65W 765 RV20ST GY           SL AREA MD V 65W 765 RV20ST GY           SL AREA SPD SM V 30W 730 RV20ST GY           SL AREA SPD SM V 30W 740 RV20ST GY           SL AREA SPD SM V 30W 740 RV20ST GY           SL AREA SPD SM V 30W 740 RV20ST GY           SL AREA SPD SM V 45W 727 RV20ST GY           SL AREA SPD SM V 45W 727 RV20ST GY           SL AREA SPD SM V 45W 720 RV20ST GY           SL AREA SPD SM V 45W 730 RV20ST GY           SL AREA SPD SM V 45W 730 RV20ST GY           SL AREA SPD SM V 45W 730 RV20ST GY           SL AREA SPD SM V 45W 730 RV20ST GY           SL AREA SPD SM V 45W 740 RV20ST GY           SL AREA SPD SM V 45W 740 RV20ST GY           SL AREA SPD SM V 45W 740 RV20ST GY           SL AREA SPD SM V 45W 740 RV20ST GY           SL AREA SPD SM V 45W | 4099854030031           4099854030055           4099854030079           4099854030079           4099854030179           4099854030130           4099854030130           4099854030154           4099854030154           4099854030154           4099854030154           4099854030125           4099854030239           4099854030253           4099854030291           4099854030314           4099854030314           4099854030314           409985403032           4098854030362           4099854030362           4099854030362           4099854030362           4099854030362           4099854030413           4099854030413           4099854030437                                                                         | 66         08           66         08           66         08           66         08           66         08           66         08           66         08           66         08           66         08           66         08           66         08           66         08           66         08           66         08           66         08           66         08           66         08           66         08           66         08           66         08           66         08           66         08           66         08           66         08           66         08           66         08           66         08           66         08           66         08           66         08           66         08           66         08           66         08                                                | 16600           16600           16600           16600           16600           16600           16600           16600           16600           16600           16600           16600           16600           16600           16600           16600           16600           16600           16600           16600           16600           16600           16600           16600           16600           16600           16600           16600           16600           16600           16600           16000           16000           16000           16000           16000           16000           16000           16000           16000           16000           16000           16000           16000           16000           16000               | * 58°<br>* 58°                                                                                                                                                                                                                                                                                                                                                                                                                                                                                                                                                                                                                                                                                                                                                                                                                                                                                                                                                                                                                                                                                                                                                                                                                                                                                                                                                                                                                                                                                                                                                                                                                                                                                                                                                                                                                                                                                                                                                                                                                                                                                                                                                                                                                                                                                                                                                                                                                              | >70<br>>70<br>>70<br>>70<br>>70<br>>70<br>>70<br>>70<br>>70<br>>70 | -300<br>-300<br>-300<br>-300<br>-300<br>-300<br>-300<br>-300       | +50<br>+50<br>+50<br>+50<br>+50<br>+50<br>+50<br>+50<br>+50<br>+50<br>+50<br>+50<br>+50<br>+50<br>+50<br>+50<br>+50        | >0.9<br>>0.9<br>>0.9<br>>0.9<br>>0.9<br>>0.9<br>>0.9<br>>0.9 | 1.40 kg<br>1.40 kg<br>1.40 kg<br>1.40 kg<br>1.44 kg<br>1.44 kg<br>1.44 kg<br>1.44 kg<br>1.44 kg<br>1.74 kg<br>1.74 kg<br>1.74 kg<br>1.74 kg<br>1.45 kg<br>1.45 kg<br>1.45 kg<br>1.45 kg<br>1.45 kg<br>1.45 kg<br>1.49 kg<br>1.49 kg<br>1.49 kg<br>1.79 kg            |
| SL AREA SM V 30W 730 RV20ST GY           SL AREA SM V 30W 740 RV20ST GY           SL AREA SM V 30W 765 RV20ST GY           SL AREA SM V 30W 765 RV20ST GY           SL AREA SM V 45W 727 RV20ST GY           SL AREA SM V 45W 730 RV20ST GY           SL AREA SM V 45W 740 RV20ST GY           SL AREA SM V 45W 765 RV20ST GY           SL AREA MD V 65W 727 RV20ST GY           SL AREA MD V 65W 730 RV20ST GY           SL AREA MD V 65W 730 RV20ST GY           SL AREA MD V 65W 740 RV20ST GY           SL AREA MD V 65W 740 RV20ST GY           SL AREA MD V 65W 740 RV20ST GY           SL AREA SPD SM V 30W 727 RV20ST GY           SL AREA SPD SM V 30W 730 RV20ST GY           SL AREA SPD SM V 30W 740 RV20ST GY           SL AREA SPD SM V 30W 740 RV20ST GY           SL AREA SPD SM V 45W 727 RV20ST GY           SL AREA SPD SM V 45W 720 RV20ST GY           SL AREA SPD SM V 45W 730 RV20ST GY           SL AREA SPD SM V 45W 730 RV20ST GY           SL AREA SPD SM V 45W 740 RV20ST GY           SL AREA SPD SM V 45W 740 RV20ST GY           SL AREA SPD SM V 45W 740 RV20ST GY           SL AREA SPD SM V 45W 740 RV20ST GY           SL AREA SPD SM V 45W 757 RV20ST GY           SL AREA SPD MD V 65W 727 RV20ST GY           SL AREA SPD MD V 65W 720 RV20ST GY           SL AREA SPD MD V 65W | 4099854030031           4099854030055           4099854030079           4099854030079           4099854030079           4099854030178           4099854030130           4099854030154           4099854030154           4099854030178           4099854030178           40998540301215           4099854030239           40998540302453           40998540302477           4099854030314           4099854030314           409985403032           409985403032           4099854030362           4099854030362           4099854030362           4099854030362           4099854030362           4099854030476           4099854030413           4099854030413           4099854030451                                               | 66         08           66         08           66         08           66         08           66         08           66         08           66         08           66         08           66         08           66         08           66         08           66         08           66         08           66         08           66         08           66         08           66         08           66         08           66         08           66         08           66         08           66         08           66         08           66         08           66         08           66         08           66         08           66         08           66         08           66         08           66         08           66         08           66         08           66         08           66         < | 1660           1661           1662           1662           1662           1662           1662           1662           1662           1662           1662           1662           1662           1662           1662           1662           1662           1662           1662           1662           1662           1662           1662           1662           1662           1662           1662           1662           1662           1662           1662           1662           1662           1662           1662           1662           1662           1662           1662           1622           1623           1624           1624           1624           1624           1624           1624           1624           1624           1624 | * 5.58°<br>* 5.58°                                                                                                                                                                                                                                                                                                                                                                                                                                                                                                                                                                                                                                                                                                                                                                                                                                                                                                                                                                                                                                                                                                                                                                                                                                                                                                                                                                                                                                                                                                                                                                                                                                                                                                                                                                                                                                                                                                                                                                                                                                                                                                                                                                                                                                                                                                                                                                                                                         | >70<br>>70<br>>70<br>>70<br>>70<br>>70<br>>70<br>>70<br>>70<br>>70 | -300<br>-300<br>-300<br>-300<br>-300<br>-300<br>-300<br>-300       | +50<br>+50<br>+50<br>+50<br>+50<br>+50<br>+50<br>+50<br>+50<br>+50<br>+50<br>+50<br>+50<br>+50<br>+50<br>+50<br>+50<br>+50 | >0.9<br>>0.9<br>>0.9<br>>0.9<br>>0.9<br>>0.9<br>>0.9<br>>0.9 | 1.40 kg<br>1.40 kg<br>1.40 kg<br>1.40 kg<br>1.44 kg<br>1.44 kg<br>1.44 kg<br>1.44 kg<br>1.44 kg<br>1.74 kg<br>1.74 kg<br>1.74 kg<br>1.74 kg<br>1.45 kg<br>1.45 kg<br>1.45 kg<br>1.45 kg<br>1.45 kg<br>1.45 kg<br>1.49 kg<br>1.49 kg<br>1.49 kg<br>1.79 kg<br>1.79 kg |
| SL AREA SM V 30W 730 RV20ST GY           SL AREA SM V 30W 740 RV20ST GY           SL AREA SM V 30W 765 RV20ST GY           SL AREA SM V 30W 765 RV20ST GY           SL AREA SM V 45W 727 RV20ST GY           SL AREA SM V 45W 730 RV20ST GY           SL AREA SM V 45W 740 RV20ST GY           SL AREA SM V 45W 765 RV20ST GY           SL AREA MD V 65W 727 RV20ST GY           SL AREA MD V 65W 730 RV20ST GY           SL AREA MD V 65W 730 RV20ST GY           SL AREA MD V 65W 740 RV20ST GY           SL AREA MD V 65W 765 RV20ST GY           SL AREA MD V 65W 765 RV20ST GY           SL AREA SPD SM V 30W 730 RV20ST GY           SL AREA SPD SM V 30W 740 RV20ST GY           SL AREA SPD SM V 30W 740 RV20ST GY           SL AREA SPD SM V 30W 740 RV20ST GY           SL AREA SPD SM V 45W 727 RV20ST GY           SL AREA SPD SM V 45W 727 RV20ST GY           SL AREA SPD SM V 45W 720 RV20ST GY           SL AREA SPD SM V 45W 730 RV20ST GY           SL AREA SPD SM V 45W 730 RV20ST GY           SL AREA SPD SM V 45W 730 RV20ST GY           SL AREA SPD SM V 45W 730 RV20ST GY           SL AREA SPD SM V 45W 740 RV20ST GY           SL AREA SPD SM V 45W 740 RV20ST GY           SL AREA SPD SM V 45W 740 RV20ST GY           SL AREA SPD SM V 45W 740 RV20ST GY           SL AREA SPD SM V 45W | 4099854030031           4099854030055           4099854030079           4099854030079           4099854030179           4099854030130           4099854030130           4099854030154           4099854030154           4099854030154           4099854030154           4099854030125           4099854030239           4099854030253           4099854030291           4099854030314           4099854030314           4099854030314           409985403032           4098854030362           4099854030362           4099854030362           4099854030362           4099854030362           4099854030413           4099854030413           4099854030437                                                                         | 66         08           66         08           66         08           66         08           66         08           66         08           66         08           66         08           66         08           66         08           66         08           66         08           66         08           66         08           66         08           66         08           66         08           66         08           66         08           66         08           66         08           66         08           66         08           66         08           66         08           66         08           66         08           66         08           66         08           66         08           66         08           66         08           66         08                                                | 1660           1661           1662           1662           1662           1662           1662           1662           1662           1662           1662           1662           1662           1662           1662           1662           1662           1662           1662           1662           1662           1662           1662           1662           1662           1662           1662           1662           1662           1662           1662           1662           1662           1662           1662           1662           1662           1622           1623           1624           1624           1624           1624           1624           1624           1624           1624           1624           1624           1624 | * 58°<br>* 58°                                                                                                                                                                                                                                                                                                                                                                                                                                                                                                                                                                                                                                                                                                                                                                                                                                                                                                                                                                                                                                                                                                                                                                                                                                                                                                                                                                                                                                                                                                                                                                                                                                                                                                                                                                                                                                                                                                                                                                                                                                                                                                                                                                                                                                                                                                                                                                                                                              | >70<br>>70<br>>70<br>>70<br>>70<br>>70<br>>70<br>>70<br>>70<br>>70 | -300<br>-300<br>-300<br>-300<br>-300<br>-300<br>-300<br>-300       | +50<br>+50<br>+50<br>+50<br>+50<br>+50<br>+50<br>+50<br>+50<br>+50<br>+50<br>+50<br>+50<br>+50<br>+50<br>+50<br>+50        | >0.9<br>>0.9<br>>0.9<br>>0.9<br>>0.9<br>>0.9<br>>0.9<br>>0.9 | 1.40 kg<br>1.40 kg<br>1.40 kg<br>1.40 kg<br>1.44 kg<br>1.44 kg<br>1.44 kg<br>1.44 kg<br>1.44 kg<br>1.74 kg<br>1.74 kg<br>1.74 kg<br>1.74 kg<br>1.45 kg<br>1.45 kg<br>1.45 kg<br>1.45 kg<br>1.45 kg<br>1.45 kg<br>1.49 kg<br>1.49 kg<br>1.49 kg<br>1.79 kg            |