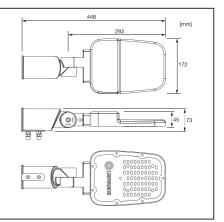

| >70<br>>70<br>>70<br>>70<br>>70<br>>70<br>>70<br>>70<br>>70<br>>70 | -300<br>-300<br>-300<br>-300<br>-300<br>-300<br>-300<br>-300       | +50<br>+50<br>+50<br>+50<br>+50<br>+50<br>+50<br>+50<br>+50<br>+50<br>+50<br>+50<br>+50<br>+50<br>+50<br>+50<br>+50        | >0.9<br>>0.9<br>>0.9<br>>0.9<br>>0.9<br>>0.9<br>>0.9<br>>0.9 | 1.40 kg<br>1.40 kg<br>1.40 kg<br>1.40 kg<br>1.44 kg<br>1.44 kg<br>1.44 kg<br>1.44 kg<br>1.44 kg<br>1.74 kg<br>1.74 kg<br>1.74 kg<br>1.74 kg<br>1.45 kg<br>1.45 kg<br>1.45 kg<br>1.45 kg<br>1.45 kg<br>1.45 kg<br>1.49 kg<br>1.49 kg<br>1.49 kg<br>1.79 kg            |



































|                  | Inrush current [A] | Th50 [µs] | B10 | B16 | B32 | C10 | C16 | C32 |
|------------------|--------------------|-----------|-----|-----|-----|-----|-----|-----|
| SL AREA SM V 30W | 8.9                | 100       | 51  | 82  | 165 | 55  | 88  | 177 |
| SL AREA SM V 45W | 8.6                | 100       | 37  | 60  | 120 | 40  | 64  | 129 |
| SL AREA MD V 65W | 8.4                | 100       | 23  | 37  | 75  | 25  | 40  | 81  |









C € [A[ ⊕ ĽK





 LEDVANCE Ltd, Aquila House Delta Crescent, Westbrook, Warrington WA5 7NR, United Kingdom



LEDVANCE GmbH Steinerne Furt 62 86167 Augsburg, Germany www.ledvance.com

C10449057 G11148159 16.09.22





# SL AREA / SL AREA SPD 30W-65W

|                                    | EAN           | n |