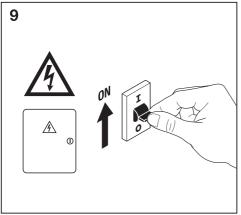

| >70<br>>70<br>>70<br>>70<br>>70<br>>70<br>>70<br>>70<br>>70<br>>70 | -300<br>-300<br>-300<br>-300<br>-300<br>-300<br>-300<br>-300       | +50<br>+50<br>+50<br>+50<br>+50<br>+50<br>+50<br>+50<br>+50<br>+50<br>+50<br>+50<br>+50<br>+50<br>+50<br>+50<br>+50        | >0.9<br>>0.9<br>>0.9<br>>0.9<br>>0.9<br>>0.9<br>>0.9<br>>0.9 | 1.40 kg<br>1.40 kg<br>1.40 kg<br>1.40 kg<br>1.44 kg<br>1.44 kg<br>1.44 kg<br>1.44 kg<br>1.44 kg<br>1.74 kg<br>1.74 kg<br>1.74 kg<br>1.74 kg<br>1.45 kg<br>1.45 kg<br>1.45 kg<br>1.45 kg<br>1.45 kg<br>1.45 kg<br>1.49 kg<br>1.49 kg<br>1.49 kg<br>1.79 kg            |



































|                  | Inrush current [A] | Th50 [µs] | B10 | B16 | B32 | C10 | C16 | C32 |
|------------------|--------------------|-----------|-----|-----|-----|-----|-----|-----|
| SL AREA SM V 30W | 8.9                | 100       | 51  | 82  | 165 | 55  | 88  | 177 |
| SL AREA SM V 45W | 8.6                | 100       | 37  | 60  | 120 | 40  | 64  | 129 |
| SL AREA MD V 65W | 8.4                | 100       | 23  | 37  | 75  | 25  | 40  | 81  |









C € [A[ ⊕ ĽK





 LEDVANCE Ltd, Aquila House Delta Crescent, Westbrook, Warrington WA5 7NR, United Kingdom



LEDVANCE GmbH Steinerne Furt 62 86167 Augsburg, Germany www.ledvance.com

C10449057 G11148159 16.09.22





# SL AREA / SL AREA SPD 30W-65W

|                                    | EAN           | n |         | QR<br>code | ENERG