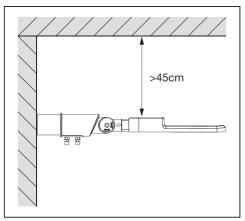

| >70<br>>70<br>>70<br>>70<br>>70<br>>70<br>>70<br>>70<br>>70<br>>70 | -300<br>-300<br>-300<br>-300<br>-300<br>-300<br>-300<br>-300       | +50<br>+50<br>+50<br>+50<br>+50<br>+50<br>+50<br>+50<br>+50<br>+50<br>+50<br>+50<br>+50<br>+50<br>+50<br>+50<br>+50        | >0.9<br>>0.9<br>>0.9<br>>0.9<br>>0.9<br>>0.9<br>>0.9<br>>0.9 | 1.40 kg<br>1.40 kg<br>1.40 kg<br>1.40 kg<br>1.44 kg<br>1.44 kg<br>1.44 kg<br>1.44 kg<br>1.44 kg<br>1.74 kg<br>1.74 kg<br>1.74 kg<br>1.74 kg<br>1.45 kg<br>1.45 kg<br>1.45 kg<br>1.45 kg<br>1.45 kg<br>1.45 kg<br>1.49 kg<br>1.49 kg<br>1.49 kg<br>1.79 kg            |



































|                  | Inrush current [A] | Th50 [µs] | B10 | B16 | B32 | C10 | C16 | C32 |
|------------------|--------------------|-----------|-----|-----|-----|-----|-----|-----|
| SL AREA SM V 30W | 8.9                | 100       | 51  | 82  | 165 | 55  | 88  | 177 |
| SL AREA SM V 45W | 8.6                | 100       | 37  | 60  | 120 | 40  | 64  | 129 |
| SL AREA MD V 65W | 8.4                | 100       | 23  | 37  | 75  | 25  | 40  | 81  |









C € [A[ ⊕ ĽK





 LEDVANCE Ltd, Aquila House Delta Crescent, Westbrook, Warrington WA5 7NR, United Kingdom



LEDVANCE GmbH Steinerne Furt 62 86167 Augsburg, Germany www.ledvance.com

C10449057 G11148159 16.09.22





# SL AREA / SL AREA SPD 30W-65W

|                                    | EAN           | n |