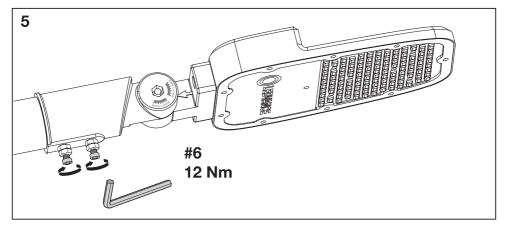

|                                                                                                                                                                                                                                                                                                                                                                                                                                                                                                                                                                                                                                                                                                                                                                                                                                                                                                                                                                                                                                                                                                                                                                                                                                                                                                                       | EAN                                                                                                                                                                                                                                                                                                                                                                                                                                                                                                                                                                                                                                                                                                                                  | lxwxh[m                                                                                                                                                                                                                                                                                                                                                                                                                                                                                                                                                                                                                                                                                                                                                                                                                                                      | n] W                                                                                                                                                                                                                                                                                                                                                                                                                                                                                                                                                                                                                                                                                                                                                                | VA                                                                                                                                                                                                                                                                                                                                                                                                                                                                                                                                                                                                                                                                                                                                                                                                                                                                                                                                                                                                                                                                                                                                                                                                                                                                                                                                                                                                                                                                                                                                                                                                                                                                                                                                                                                                                                                                                                                                                                                                                                                                                                                                                                                                                                                                                                                                                                                                                                                                                                                                                                                                   |                                                                    | Hz                                                                 | Im                                                                                                                         | lm/W                                                         | к                                                                                                                                                                                                                                                                    |
|-----------------------------------------------------------------------------------------------------------------------------------------------------------------------------------------------------------------------------------------------------------------------------------------------------------------------------------------------------------------------------------------------------------------------------------------------------------------------------------------------------------------------------------------------------------------------------------------------------------------------------------------------------------------------------------------------------------------------------------------------------------------------------------------------------------------------------------------------------------------------------------------------------------------------------------------------------------------------------------------------------------------------------------------------------------------------------------------------------------------------------------------------------------------------------------------------------------------------------------------------------------------------------------------------------------------------|--------------------------------------------------------------------------------------------------------------------------------------------------------------------------------------------------------------------------------------------------------------------------------------------------------------------------------------------------------------------------------------------------------------------------------------------------------------------------------------------------------------------------------------------------------------------------------------------------------------------------------------------------------------------------------------------------------------------------------------|--------------------------------------------------------------------------------------------------------------------------------------------------------------------------------------------------------------------------------------------------------------------------------------------------------------------------------------------------------------------------------------------------------------------------------------------------------------------------------------------------------------------------------------------------------------------------------------------------------------------------------------------------------------------------------------------------------------------------------------------------------------------------------------------------------------------------------------------------------------|---------------------------------------------------------------------------------------------------------------------------------------------------------------------------------------------------------------------------------------------------------------------------------------------------------------------------------------------------------------------------------------------------------------------------------------------------------------------------------------------------------------------------------------------------------------------------------------------------------------------------------------------------------------------------------------------------------------------------------------------------------------------|------------------------------------------------------------------------------------------------------------------------------------------------------------------------------------------------------------------------------------------------------------------------------------------------------------------------------------------------------------------------------------------------------------------------------------------------------------------------------------------------------------------------------------------------------------------------------------------------------------------------------------------------------------------------------------------------------------------------------------------------------------------------------------------------------------------------------------------------------------------------------------------------------------------------------------------------------------------------------------------------------------------------------------------------------------------------------------------------------------------------------------------------------------------------------------------------------------------------------------------------------------------------------------------------------------------------------------------------------------------------------------------------------------------------------------------------------------------------------------------------------------------------------------------------------------------------------------------------------------------------------------------------------------------------------------------------------------------------------------------------------------------------------------------------------------------------------------------------------------------------------------------------------------------------------------------------------------------------------------------------------------------------------------------------------------------------------------------------------------------------------------------------------------------------------------------------------------------------------------------------------------------------------------------------------------------------------------------------------------------------------------------------------------------------------------------------------------------------------------------------------------------------------------------------------------------------------------------------------|--------------------------------------------------------------------|--------------------------------------------------------------------|----------------------------------------------------------------------------------------------------------------------------|--------------------------------------------------------------|----------------------------------------------------------------------------------------------------------------------------------------------------------------------------------------------------------------------------------------------------------------------|
| SL AREA SM V 30W 727 RV20ST GY                                                                                                                                                                                                                                                                                                                                                                                                                                                                                                                                                                                                                                                                                                                                                                                                                                                                                                                                                                                                                                                                                                                                                                                                                                                                                        | 4099854030031                                                                                                                                                                                                                                                                                                                                                                                                                                                                                                                                                                                                                                                                                                                        | 448 x 172 x 7                                                                                                                                                                                                                                                                                                                                                                                                                                                                                                                                                                                                                                                                                                                                                                                                                                                | 3 30                                                                                                                                                                                                                                                                                                                                                                                                                                                                                                                                                                                                                                                                                                                                                                | 100-2                                                                                                                                                                                                                                                                                                                                                                                                                                                                                                                                                                                                                                                                                                                                                                                                                                                                                                                                                                                                                                                                                                                                                                                                                                                                                                                                                                                                                                                                                                                                                                                                                                                                                                                                                                                                                                                                                                                                                                                                                                                                                                                                                                                                                                                                                                                                                                                                                                                                                                                                                                                                | 240 50                                                             | )/60                                                               | 3900                                                                                                                       | 130                                                          | 2700                                                                                                                                                                                                                                                                 |
| SL AREA SM V 30W 730 RV20ST GY                                                                                                                                                                                                                                                                                                                                                                                                                                                                                                                                                                                                                                                                                                                                                                                                                                                                                                                                                                                                                                                                                                                                                                                                                                                                                        | 4099854030055                                                                                                                                                                                                                                                                                                                                                                                                                                                                                                                                                                                                                                                                                                                        | 448 x 172 x 7                                                                                                                                                                                                                                                                                                                                                                                                                                                                                                                                                                                                                                                                                                                                                                                                                                                | 3 30                                                                                                                                                                                                                                                                                                                                                                                                                                                                                                                                                                                                                                                                                                                                                                | 100-2                                                                                                                                                                                                                                                                                                                                                                                                                                                                                                                                                                                                                                                                                                                                                                                                                                                                                                                                                                                                                                                                                                                                                                                                                                                                                                                                                                                                                                                                                                                                                                                                                                                                                                                                                                                                                                                                                                                                                                                                                                                                                                                                                                                                                                                                                                                                                                                                                                                                                                                                                                                                | 40 50                                                              | )/60                                                               | 3900                                                                                                                       | 130                                                          | 3000                                                                                                                                                                                                                                                                 |
| SL AREA SM V 30W 740 RV20ST GY                                                                                                                                                                                                                                                                                                                                                                                                                                                                                                                                                                                                                                                                                                                                                                                                                                                                                                                                                                                                                                                                                                                                                                                                                                                                                        | 4099854030079                                                                                                                                                                                                                                                                                                                                                                                                                                                                                                                                                                                                                                                                                                                        | 448 x 172 x 7                                                                                                                                                                                                                                                                                                                                                                                                                                                                                                                                                                                                                                                                                                                                                                                                                                                |                                                                                                                                                                                                                                                                                                                                                                                                                                                                                                                                                                                                                                                                                                                                                                     | 100-2                                                                                                                                                                                                                                                                                                                                                                                                                                                                                                                                                                                                                                                                                                                                                                                                                                                                                                                                                                                                                                                                                                                                                                                                                                                                                                                                                                                                                                                                                                                                                                                                                                                                                                                                                                                                                                                                                                                                                                                                                                                                                                                                                                                                                                                                                                                                                                                                                                                                                                                                                                                                |                                                                    | )/60                                                               | 4050                                                                                                                       | 135                                                          | 4000                                                                                                                                                                                                                                                                 |
| SL AREA SM V 30W 765 RV20ST GY                                                                                                                                                                                                                                                                                                                                                                                                                                                                                                                                                                                                                                                                                                                                                                                                                                                                                                                                                                                                                                                                                                                                                                                                                                                                                        | 4099854030093                                                                                                                                                                                                                                                                                                                                                                                                                                                                                                                                                                                                                                                                                                                        | 448 x 172 x 7                                                                                                                                                                                                                                                                                                                                                                                                                                                                                                                                                                                                                                                                                                                                                                                                                                                |                                                                                                                                                                                                                                                                                                                                                                                                                                                                                                                                                                                                                                                                                                                                                                     | 100-2                                                                                                                                                                                                                                                                                                                                                                                                                                                                                                                                                                                                                                                                                                                                                                                                                                                                                                                                                                                                                                                                                                                                                                                                                                                                                                                                                                                                                                                                                                                                                                                                                                                                                                                                                                                                                                                                                                                                                                                                                                                                                                                                                                                                                                                                                                                                                                                                                                                                                                                                                                                                |                                                                    | )/60                                                               | 4050                                                                                                                       | 135                                                          | 6500                                                                                                                                                                                                                                                                 |
| SL AREA SM V 45W 727 RV20ST GY                                                                                                                                                                                                                                                                                                                                                                                                                                                                                                                                                                                                                                                                                                                                                                                                                                                                                                                                                                                                                                                                                                                                                                                                                                                                                        | 4099854030116                                                                                                                                                                                                                                                                                                                                                                                                                                                                                                                                                                                                                                                                                                                        | 448 x 172 x 7                                                                                                                                                                                                                                                                                                                                                                                                                                                                                                                                                                                                                                                                                                                                                                                                                                                |                                                                                                                                                                                                                                                                                                                                                                                                                                                                                                                                                                                                                                                                                                                                                                     | 100-2                                                                                                                                                                                                                                                                                                                                                                                                                                                                                                                                                                                                                                                                                                                                                                                                                                                                                                                                                                                                                                                                                                                                                                                                                                                                                                                                                                                                                                                                                                                                                                                                                                                                                                                                                                                                                                                                                                                                                                                                                                                                                                                                                                                                                                                                                                                                                                                                                                                                                                                                                                                                |                                                                    | )/60                                                               | 5850                                                                                                                       | 130                                                          | 2700                                                                                                                                                                                                                                                                 |
| SL AREA SM V 45W 730 RV20ST GY                                                                                                                                                                                                                                                                                                                                                                                                                                                                                                                                                                                                                                                                                                                                                                                                                                                                                                                                                                                                                                                                                                                                                                                                                                                                                        | 4099854030130                                                                                                                                                                                                                                                                                                                                                                                                                                                                                                                                                                                                                                                                                                                        | 448 x 172 x 7                                                                                                                                                                                                                                                                                                                                                                                                                                                                                                                                                                                                                                                                                                                                                                                                                                                | _                                                                                                                                                                                                                                                                                                                                                                                                                                                                                                                                                                                                                                                                                                                                                                   | 100-2                                                                                                                                                                                                                                                                                                                                                                                                                                                                                                                                                                                                                                                                                                                                                                                                                                                                                                                                                                                                                                                                                                                                                                                                                                                                                                                                                                                                                                                                                                                                                                                                                                                                                                                                                                                                                                                                                                                                                                                                                                                                                                                                                                                                                                                                                                                                                                                                                                                                                                                                                                                                |                                                                    | )/60                                                               | 5850                                                                                                                       | 130                                                          | 3000                                                                                                                                                                                                                                                                 |
| SL AREA SM V 45W 740 RV20ST GY                                                                                                                                                                                                                                                                                                                                                                                                                                                                                                                                                                                                                                                                                                                                                                                                                                                                                                                                                                                                                                                                                                                                                                                                                                                                                        | 4099854030154                                                                                                                                                                                                                                                                                                                                                                                                                                                                                                                                                                                                                                                                                                                        | 448 x 172 x 7                                                                                                                                                                                                                                                                                                                                                                                                                                                                                                                                                                                                                                                                                                                                                                                                                                                | _                                                                                                                                                                                                                                                                                                                                                                                                                                                                                                                                                                                                                                                                                                                                                                   | 100-2                                                                                                                                                                                                                                                                                                                                                                                                                                                                                                                                                                                                                                                                                                                                                                                                                                                                                                                                                                                                                                                                                                                                                                                                                                                                                                                                                                                                                                                                                                                                                                                                                                                                                                                                                                                                                                                                                                                                                                                                                                                                                                                                                                                                                                                                                                                                                                                                                                                                                                                                                                                                |                                                                    | )/60                                                               | 6075                                                                                                                       | 135                                                          | 4000                                                                                                                                                                                                                                                                 |
| SL AREA SM V 45W 765 RV20ST GY                                                                                                                                                                                                                                                                                                                                                                                                                                                                                                                                                                                                                                                                                                                                                                                                                                                                                                                                                                                                                                                                                                                                                                                                                                                                                        | 4099854030178                                                                                                                                                                                                                                                                                                                                                                                                                                                                                                                                                                                                                                                                                                                        | 448 x 172 x 7                                                                                                                                                                                                                                                                                                                                                                                                                                                                                                                                                                                                                                                                                                                                                                                                                                                |                                                                                                                                                                                                                                                                                                                                                                                                                                                                                                                                                                                                                                                                                                                                                                     | 100-2                                                                                                                                                                                                                                                                                                                                                                                                                                                                                                                                                                                                                                                                                                                                                                                                                                                                                                                                                                                                                                                                                                                                                                                                                                                                                                                                                                                                                                                                                                                                                                                                                                                                                                                                                                                                                                                                                                                                                                                                                                                                                                                                                                                                                                                                                                                                                                                                                                                                                                                                                                                                |                                                                    | )/60                                                               | 6075                                                                                                                       | 135                                                          | 6500                                                                                                                                                                                                                                                                 |
| SL AREA MD V 65W 727 RV20ST GY                                                                                                                                                                                                                                                                                                                                                                                                                                                                                                                                                                                                                                                                                                                                                                                                                                                                                                                                                                                                                                                                                                                                                                                                                                                                                        | 4099854030192                                                                                                                                                                                                                                                                                                                                                                                                                                                                                                                                                                                                                                                                                                                        | 515 x 193 x 7                                                                                                                                                                                                                                                                                                                                                                                                                                                                                                                                                                                                                                                                                                                                                                                                                                                |                                                                                                                                                                                                                                                                                                                                                                                                                                                                                                                                                                                                                                                                                                                                                                     | 100-2                                                                                                                                                                                                                                                                                                                                                                                                                                                                                                                                                                                                                                                                                                                                                                                                                                                                                                                                                                                                                                                                                                                                                                                                                                                                                                                                                                                                                                                                                                                                                                                                                                                                                                                                                                                                                                                                                                                                                                                                                                                                                                                                                                                                                                                                                                                                                                                                                                                                                                                                                                                                |                                                                    | )/60                                                               | 8450                                                                                                                       | 130                                                          | 2700                                                                                                                                                                                                                                                                 |
| SL AREA MD V 65W 730 RV20ST GY                                                                                                                                                                                                                                                                                                                                                                                                                                                                                                                                                                                                                                                                                                                                                                                                                                                                                                                                                                                                                                                                                                                                                                                                                                                                                        | 4099854030215                                                                                                                                                                                                                                                                                                                                                                                                                                                                                                                                                                                                                                                                                                                        | 515 x 193 x 7                                                                                                                                                                                                                                                                                                                                                                                                                                                                                                                                                                                                                                                                                                                                                                                                                                                |                                                                                                                                                                                                                                                                                                                                                                                                                                                                                                                                                                                                                                                                                                                                                                     | 100-2                                                                                                                                                                                                                                                                                                                                                                                                                                                                                                                                                                                                                                                                                                                                                                                                                                                                                                                                                                                                                                                                                                                                                                                                                                                                                                                                                                                                                                                                                                                                                                                                                                                                                                                                                                                                                                                                                                                                                                                                                                                                                                                                                                                                                                                                                                                                                                                                                                                                                                                                                                                                |                                                                    | )/60                                                               | 8450                                                                                                                       | 130                                                          | 3000                                                                                                                                                                                                                                                                 |
| SL AREA MD V 65W 740 RV20ST GY                                                                                                                                                                                                                                                                                                                                                                                                                                                                                                                                                                                                                                                                                                                                                                                                                                                                                                                                                                                                                                                                                                                                                                                                                                                                                        | 4099854030239                                                                                                                                                                                                                                                                                                                                                                                                                                                                                                                                                                                                                                                                                                                        | 515 x 193 x 7                                                                                                                                                                                                                                                                                                                                                                                                                                                                                                                                                                                                                                                                                                                                                                                                                                                | 3 65                                                                                                                                                                                                                                                                                                                                                                                                                                                                                                                                                                                                                                                                                                                                                                | 100-2                                                                                                                                                                                                                                                                                                                                                                                                                                                                                                                                                                                                                                                                                                                                                                                                                                                                                                                                                                                                                                                                                                                                                                                                                                                                                                                                                                                                                                                                                                                                                                                                                                                                                                                                                                                                                                                                                                                                                                                                                                                                                                                                                                                                                                                                                                                                                                                                                                                                                                                                                                                                | 40 50                                                              | )/60                                                               | 8775                                                                                                                       | 135                                                          | 4000                                                                                                                                                                                                                                                                 |
| SL AREA MD V 65W 765 RV20ST GY                                                                                                                                                                                                                                                                                                                                                                                                                                                                                                                                                                                                                                                                                                                                                                                                                                                                                                                                                                                                                                                                                                                                                                                                                                                                                        | 4099854030253                                                                                                                                                                                                                                                                                                                                                                                                                                                                                                                                                                                                                                                                                                                        | 515 x 193 x 7                                                                                                                                                                                                                                                                                                                                                                                                                                                                                                                                                                                                                                                                                                                                                                                                                                                | 3 65                                                                                                                                                                                                                                                                                                                                                                                                                                                                                                                                                                                                                                                                                                                                                                | 100-2                                                                                                                                                                                                                                                                                                                                                                                                                                                                                                                                                                                                                                                                                                                                                                                                                                                                                                                                                                                                                                                                                                                                                                                                                                                                                                                                                                                                                                                                                                                                                                                                                                                                                                                                                                                                                                                                                                                                                                                                                                                                                                                                                                                                                                                                                                                                                                                                                                                                                                                                                                                                | 40 50                                                              | )/60                                                               | 8775                                                                                                                       | 135                                                          | 6500                                                                                                                                                                                                                                                                 |
| SL AREA SPD SM V 30W 727 RV20ST GY                                                                                                                                                                                                                                                                                                                                                                                                                                                                                                                                                                                                                                                                                                                                                                                                                                                                                                                                                                                                                                                                                                                                                                                                                                                                                    | 4099854030277                                                                                                                                                                                                                                                                                                                                                                                                                                                                                                                                                                                                                                                                                                                        | 448 x 172 x 7                                                                                                                                                                                                                                                                                                                                                                                                                                                                                                                                                                                                                                                                                                                                                                                                                                                | 3 30                                                                                                                                                                                                                                                                                                                                                                                                                                                                                                                                                                                                                                                                                                                                                                | 100-2                                                                                                                                                                                                                                                                                                                                                                                                                                                                                                                                                                                                                                                                                                                                                                                                                                                                                                                                                                                                                                                                                                                                                                                                                                                                                                                                                                                                                                                                                                                                                                                                                                                                                                                                                                                                                                                                                                                                                                                                                                                                                                                                                                                                                                                                                                                                                                                                                                                                                                                                                                                                | 40 50                                                              | )/60                                                               | 3900                                                                                                                       | 130                                                          | 2700                                                                                                                                                                                                                                                                 |
| SL AREA SPD SM V 30W 730 RV20ST GY                                                                                                                                                                                                                                                                                                                                                                                                                                                                                                                                                                                                                                                                                                                                                                                                                                                                                                                                                                                                                                                                                                                                                                                                                                                                                    | 4099854030291                                                                                                                                                                                                                                                                                                                                                                                                                                                                                                                                                                                                                                                                                                                        | 448 x 172 x 7                                                                                                                                                                                                                                                                                                                                                                                                                                                                                                                                                                                                                                                                                                                                                                                                                                                | 3 30                                                                                                                                                                                                                                                                                                                                                                                                                                                                                                                                                                                                                                                                                                                                                                | 100-2                                                                                                                                                                                                                                                                                                                                                                                                                                                                                                                                                                                                                                                                                                                                                                                                                                                                                                                                                                                                                                                                                                                                                                                                                                                                                                                                                                                                                                                                                                                                                                                                                                                                                                                                                                                                                                                                                                                                                                                                                                                                                                                                                                                                                                                                                                                                                                                                                                                                                                                                                                                                | 240 50                                                             | )/60                                                               | 3900                                                                                                                       | 130                                                          | 3000                                                                                                                                                                                                                                                                 |
| SL AREA SPD SM V 30W 740 RV20ST GY                                                                                                                                                                                                                                                                                                                                                                                                                                                                                                                                                                                                                                                                                                                                                                                                                                                                                                                                                                                                                                                                                                                                                                                                                                                                                    | 4099854030314                                                                                                                                                                                                                                                                                                                                                                                                                                                                                                                                                                                                                                                                                                                        | 448 x 172 x 7                                                                                                                                                                                                                                                                                                                                                                                                                                                                                                                                                                                                                                                                                                                                                                                                                                                | 3 30                                                                                                                                                                                                                                                                                                                                                                                                                                                                                                                                                                                                                                                                                                                                                                | 100-2                                                                                                                                                                                                                                                                                                                                                                                                                                                                                                                                                                                                                                                                                                                                                                                                                                                                                                                                                                                                                                                                                                                                                                                                                                                                                                                                                                                                                                                                                                                                                                                                                                                                                                                                                                                                                                                                                                                                                                                                                                                                                                                                                                                                                                                                                                                                                                                                                                                                                                                                                                                                | 240 50                                                             | )/60                                                               | 4050                                                                                                                       | 135                                                          | 4000                                                                                                                                                                                                                                                                 |
| SL AREA SPD SM V 30W 765 RV20ST GY                                                                                                                                                                                                                                                                                                                                                                                                                                                                                                                                                                                                                                                                                                                                                                                                                                                                                                                                                                                                                                                                                                                                                                                                                                                                                    | 4099854030338                                                                                                                                                                                                                                                                                                                                                                                                                                                                                                                                                                                                                                                                                                                        | 448 x 172 x 7                                                                                                                                                                                                                                                                                                                                                                                                                                                                                                                                                                                                                                                                                                                                                                                                                                                | 3 30                                                                                                                                                                                                                                                                                                                                                                                                                                                                                                                                                                                                                                                                                                                                                                | 100-2                                                                                                                                                                                                                                                                                                                                                                                                                                                                                                                                                                                                                                                                                                                                                                                                                                                                                                                                                                                                                                                                                                                                                                                                                                                                                                                                                                                                                                                                                                                                                                                                                                                                                                                                                                                                                                                                                                                                                                                                                                                                                                                                                                                                                                                                                                                                                                                                                                                                                                                                                                                                | 240 50                                                             | 0/60                                                               | 4050                                                                                                                       | 135                                                          | 6500                                                                                                                                                                                                                                                                 |
| SL AREA SPD SM V 45W 727 RV20ST GY                                                                                                                                                                                                                                                                                                                                                                                                                                                                                                                                                                                                                                                                                                                                                                                                                                                                                                                                                                                                                                                                                                                                                                                                                                                                                    | 4099854030352                                                                                                                                                                                                                                                                                                                                                                                                                                                                                                                                                                                                                                                                                                                        | 448 x 172 x 7                                                                                                                                                                                                                                                                                                                                                                                                                                                                                                                                                                                                                                                                                                                                                                                                                                                | 3 45                                                                                                                                                                                                                                                                                                                                                                                                                                                                                                                                                                                                                                                                                                                                                                | 100-2                                                                                                                                                                                                                                                                                                                                                                                                                                                                                                                                                                                                                                                                                                                                                                                                                                                                                                                                                                                                                                                                                                                                                                                                                                                                                                                                                                                                                                                                                                                                                                                                                                                                                                                                                                                                                                                                                                                                                                                                                                                                                                                                                                                                                                                                                                                                                                                                                                                                                                                                                                                                | 240 50                                                             | )/60                                                               | 5850                                                                                                                       | 130                                                          | 2700                                                                                                                                                                                                                                                                 |
| SL AREA SPD SM V 45W 730 RV20ST GY                                                                                                                                                                                                                                                                                                                                                                                                                                                                                                                                                                                                                                                                                                                                                                                                                                                                                                                                                                                                                                                                                                                                                                                                                                                                                    | 4099854030376                                                                                                                                                                                                                                                                                                                                                                                                                                                                                                                                                                                                                                                                                                                        | 448 x 172 x 7                                                                                                                                                                                                                                                                                                                                                                                                                                                                                                                                                                                                                                                                                                                                                                                                                                                | 3 45                                                                                                                                                                                                                                                                                                                                                                                                                                                                                                                                                                                                                                                                                                                                                                | 100-2                                                                                                                                                                                                                                                                                                                                                                                                                                                                                                                                                                                                                                                                                                                                                                                                                                                                                                                                                                                                                                                                                                                                                                                                                                                                                                                                                                                                                                                                                                                                                                                                                                                                                                                                                                                                                                                                                                                                                                                                                                                                                                                                                                                                                                                                                                                                                                                                                                                                                                                                                                                                | 240 50                                                             | )/60                                                               | 5850                                                                                                                       | 130                                                          | 3000                                                                                                                                                                                                                                                                 |
| SL AREA SPD SM V 45W 740 RV20ST GY                                                                                                                                                                                                                                                                                                                                                                                                                                                                                                                                                                                                                                                                                                                                                                                                                                                                                                                                                                                                                                                                                                                                                                                                                                                                                    | 4099854030390                                                                                                                                                                                                                                                                                                                                                                                                                                                                                                                                                                                                                                                                                                                        | 448 x 172 x 7                                                                                                                                                                                                                                                                                                                                                                                                                                                                                                                                                                                                                                                                                                                                                                                                                                                | 3 45                                                                                                                                                                                                                                                                                                                                                                                                                                                                                                                                                                                                                                                                                                                                                                | 100-2                                                                                                                                                                                                                                                                                                                                                                                                                                                                                                                                                                                                                                                                                                                                                                                                                                                                                                                                                                                                                                                                                                                                                                                                                                                                                                                                                                                                                                                                                                                                                                                                                                                                                                                                                                                                                                                                                                                                                                                                                                                                                                                                                                                                                                                                                                                                                                                                                                                                                                                                                                                                | 240 50                                                             | 0/60                                                               | 6075                                                                                                                       | 135                                                          | 4000                                                                                                                                                                                                                                                                 |
| SL AREA SPD SM V 45W 765 RV20ST GY                                                                                                                                                                                                                                                                                                                                                                                                                                                                                                                                                                                                                                                                                                                                                                                                                                                                                                                                                                                                                                                                                                                                                                                                                                                                                    | 4099854030413                                                                                                                                                                                                                                                                                                                                                                                                                                                                                                                                                                                                                                                                                                                        | 448 x 172 x 7                                                                                                                                                                                                                                                                                                                                                                                                                                                                                                                                                                                                                                                                                                                                                                                                                                                | 3 45                                                                                                                                                                                                                                                                                                                                                                                                                                                                                                                                                                                                                                                                                                                                                                | 100-2                                                                                                                                                                                                                                                                                                                                                                                                                                                                                                                                                                                                                                                                                                                                                                                                                                                                                                                                                                                                                                                                                                                                                                                                                                                                                                                                                                                                                                                                                                                                                                                                                                                                                                                                                                                                                                                                                                                                                                                                                                                                                                                                                                                                                                                                                                                                                                                                                                                                                                                                                                                                |                                                                    | 0/60                                                               | 6075                                                                                                                       | 135                                                          | 6500                                                                                                                                                                                                                                                                 |
| SL AREA SPD MD V 65W 727 RV20ST GY                                                                                                                                                                                                                                                                                                                                                                                                                                                                                                                                                                                                                                                                                                                                                                                                                                                                                                                                                                                                                                                                                                                                                                                                                                                                                    | 4099854030437                                                                                                                                                                                                                                                                                                                                                                                                                                                                                                                                                                                                                                                                                                                        | 515 x 193 x 7                                                                                                                                                                                                                                                                                                                                                                                                                                                                                                                                                                                                                                                                                                                                                                                                                                                |                                                                                                                                                                                                                                                                                                                                                                                                                                                                                                                                                                                                                                                                                                                                                                     | 100-2                                                                                                                                                                                                                                                                                                                                                                                                                                                                                                                                                                                                                                                                                                                                                                                                                                                                                                                                                                                                                                                                                                                                                                                                                                                                                                                                                                                                                                                                                                                                                                                                                                                                                                                                                                                                                                                                                                                                                                                                                                                                                                                                                                                                                                                                                                                                                                                                                                                                                                                                                                                                |                                                                    | )/60                                                               | 8450                                                                                                                       | 130                                                          | 2700                                                                                                                                                                                                                                                                 |
| SL AREA SPD MD V 65W 730 RV20ST GY                                                                                                                                                                                                                                                                                                                                                                                                                                                                                                                                                                                                                                                                                                                                                                                                                                                                                                                                                                                                                                                                                                                                                                                                                                                                                    | 4099854030451                                                                                                                                                                                                                                                                                                                                                                                                                                                                                                                                                                                                                                                                                                                        | 515 x 193 x 7                                                                                                                                                                                                                                                                                                                                                                                                                                                                                                                                                                                                                                                                                                                                                                                                                                                | 193 x 73 65                                                                                                                                                                                                                                                                                                                                                                                                                                                                                                                                                                                                                                                                                                                                                         |                                                                                                                                                                                                                                                                                                                                                                                                                                                                                                                                                                                                                                                                                                                                                                                                                                                                                                                                                                                                                                                                                                                                                                                                                                                                                                                                                                                                                                                                                                                                                                                                                                                                                                                                                                                                                                                                                                                                                                                                                                                                                                                                                                                                                                                                                                                                                                                                                                                                                                                                                                                                      |                                                                    | 0/60                                                               | 8450                                                                                                                       | 130                                                          | 3000                                                                                                                                                                                                                                                                 |
| SL AREA SPD MD V 65W 740 RV20ST GY                                                                                                                                                                                                                                                                                                                                                                                                                                                                                                                                                                                                                                                                                                                                                                                                                                                                                                                                                                                                                                                                                                                                                                                                                                                                                    | 4099854030475                                                                                                                                                                                                                                                                                                                                                                                                                                                                                                                                                                                                                                                                                                                        | 515 x 193 x 7                                                                                                                                                                                                                                                                                                                                                                                                                                                                                                                                                                                                                                                                                                                                                                                                                                                |                                                                                                                                                                                                                                                                                                                                                                                                                                                                                                                                                                                                                                                                                                                                                                     |                                                                                                                                                                                                                                                                                                                                                                                                                                                                                                                                                                                                                                                                                                                                                                                                                                                                                                                                                                                                                                                                                                                                                                                                                                                                                                                                                                                                                                                                                                                                                                                                                                                                                                                                                                                                                                                                                                                                                                                                                                                                                                                                                                                                                                                                                                                                                                                                                                                                                                                                                                                                      |                                                                    | )/60                                                               | 8775                                                                                                                       | 135                                                          | 4000                                                                                                                                                                                                                                                                 |
| SL AREA SPD MD V 65W 765 RV20ST GY                                                                                                                                                                                                                                                                                                                                                                                                                                                                                                                                                                                                                                                                                                                                                                                                                                                                                                                                                                                                                                                                                                                                                                                                                                                                                    | 4099854030499                                                                                                                                                                                                                                                                                                                                                                                                                                                                                                                                                                                                                                                                                                                        | 515 x 193 x 7                                                                                                                                                                                                                                                                                                                                                                                                                                                                                                                                                                                                                                                                                                                                                                                                                                                | 3 65                                                                                                                                                                                                                                                                                                                                                                                                                                                                                                                                                                                                                                                                                                                                                                | 100-2                                                                                                                                                                                                                                                                                                                                                                                                                                                                                                                                                                                                                                                                                                                                                                                                                                                                                                                                                                                                                                                                                                                                                                                                                                                                                                                                                                                                                                                                                                                                                                                                                                                                                                                                                                                                                                                                                                                                                                                                                                                                                                                                                                                                                                                                                                                                                                                                                                                                                                                                                                                                | 240 50                                                             | )/60                                                               | 8775                                                                                                                       | 135                                                          | 6500                                                                                                                                                                                                                                                                 |
|                                                                                                                                                                                                                                                                                                                                                                                                                                                                                                                                                                                                                                                                                                                                                                                                                                                                                                                                                                                                                                                                                                                                                                                                                                                                                                                       |                                                                                                                                                                                                                                                                                                                                                                                                                                                                                                                                                                                                                                                                                                                                      |                                                                                                                                                                                                                                                                                                                                                                                                                                                                                                                                                                                                                                                                                                                                                                                                                                                              |                                                                                                                                                                                                                                                                                                                                                                                                                                                                                                                                                                                                                                                                                                                                                                     |                                                                                                                                                                                                                                                                                                                                                                                                                                                                                                                                                                                                                                                                                                                                                                                                                                                                                                                                                                                                                                                                                                                                                                                                                                                                                                                                                                                                                                                                                                                                                                                                                                                                                                                                                                                                                                                                                                                                                                                                                                                                                                                                                                                                                                                                                                                                                                                                                                                                                                                                                                                                      |                                                                    |                                                                    |                                                                                                                            |                                                              |                                                                                                                                                                                                                                                                      |
|                                                                                                                                                                                                                                                                                                                                                                                                                                                                                                                                                                                                                                                                                                                                                                                                                                                                                                                                                                                                                                                                                                                                                                                                                                                                                                                       | EAN                                                                                                                                                                                                                                                                                                                                                                                                                                                                                                                                                                                                                                                                                                                                  | IP IK                                                                                                                                                                                                                                                                                                                                                                                                                                                                                                                                                                                                                                                                                                                                                                                                                                                        |                                                                                                                                                                                                                                                                                                                                                                                                                                                                                                                                                                                                                                                                                                                                                                     | $\Diamond$                                                                                                                                                                                                                                                                                                                                                                                                                                                                                                                                                                                                                                                                                                                                                                                                                                                                                                                                                                                                                                                                                                                                                                                                                                                                                                                                                                                                                                                                                                                                                                                                                                                                                                                                                                                                                                                                                                                                                                                                                                                                                                                                                                                                                                                                                                                                                                                                                                                                                                                                                                                           | Ra                                                                 | Į                                                                  | (°C)                                                                                                                       | PF                                                           | 1                                                                                                                                                                                                                                                                    |
| SL AREA SM V 30W 727 RV20ST GY                                                                                                                                                                                                                                                                                                                                                                                                                                                                                                                                                                                                                                                                                                                                                                                                                                                                                                                                                                                                                                                                                                                                                                                                                                                                                        | EAN<br>4099854030031                                                                                                                                                                                                                                                                                                                                                                                                                                                                                                                                                                                                                                                                                                                 | IP IK<br>66 08                                                                                                                                                                                                                                                                                                                                                                                                                                                                                                                                                                                                                                                                                                                                                                                                                                               | _                                                                                                                                                                                                                                                                                                                                                                                                                                                                                                                                                                                                                                                                                                                                                                   | ∽<br>° x 58°                                                                                                                                                                                                                                                                                                                                                                                                                                                                                                                                                                                                                                                                                                                                                                                                                                                                                                                                                                                                                                                                                                                                                                                                                                                                                                                                                                                                                                                                                                                                                                                                                                                                                                                                                                                                                                                                                                                                                                                                                                                                                                                                                                                                                                                                                                                                                                                                                                                                                                                                                                                         | <b>R</b> a<br>>70                                                  | ÷                                                                  | (° <b>C)</b><br>+50                                                                                                        | <b>PF</b> >0.9                                               | 1.40 kg                                                                                                                                                                                                                                                              |
| SL AREA SM V 30W 727 RV20ST GY<br>SL AREA SM V 30W 730 RV20ST GY                                                                                                                                                                                                                                                                                                                                                                                                                                                                                                                                                                                                                                                                                                                                                                                                                                                                                                                                                                                                                                                                                                                                                                                                                                                      |                                                                                                                                                                                                                                                                                                                                                                                                                                                                                                                                                                                                                                                                                                                                      |                                                                                                                                                                                                                                                                                                                                                                                                                                                                                                                                                                                                                                                                                                                                                                                                                                                              | 160                                                                                                                                                                                                                                                                                                                                                                                                                                                                                                                                                                                                                                                                                                                                                                 | •                                                                                                                                                                                                                                                                                                                                                                                                                                                                                                                                                                                                                                                                                                                                                                                                                                                                                                                                                                                                                                                                                                                                                                                                                                                                                                                                                                                                                                                                                                                                                                                                                                                                                                                                                                                                                                                                                                                                                                                                                                                                                                                                                                                                                                                                                                                                                                                                                                                                                                                                                                                                    | -                                                                  | -30                                                                |                                                                                                                            |                                                              |                                                                                                                                                                                                                                                                      |
|                                                                                                                                                                                                                                                                                                                                                                                                                                                                                                                                                                                                                                                                                                                                                                                                                                                                                                                                                                                                                                                                                                                                                                                                                                                                                                                       | 4099854030031                                                                                                                                                                                                                                                                                                                                                                                                                                                                                                                                                                                                                                                                                                                        | 66 08                                                                                                                                                                                                                                                                                                                                                                                                                                                                                                                                                                                                                                                                                                                                                                                                                                                        | 160<br>160                                                                                                                                                                                                                                                                                                                                                                                                                                                                                                                                                                                                                                                                                                                                                          | ° x 58°                                                                                                                                                                                                                                                                                                                                                                                                                                                                                                                                                                                                                                                                                                                                                                                                                                                                                                                                                                                                                                                                                                                                                                                                                                                                                                                                                                                                                                                                                                                                                                                                                                                                                                                                                                                                                                                                                                                                                                                                                                                                                                                                                                                                                                                                                                                                                                                                                                                                                                                                                                                              | >70                                                                | -30<br>-30                                                         | +50                                                                                                                        | >0.9                                                         | 1.40 kg                                                                                                                                                                                                                                                              |
| SL AREA SM V 30W 730 RV20ST GY                                                                                                                                                                                                                                                                                                                                                                                                                                                                                                                                                                                                                                                                                                                                                                                                                                                                                                                                                                                                                                                                                                                                                                                                                                                                                        | 4099854030031<br>4099854030055                                                                                                                                                                                                                                                                                                                                                                                                                                                                                                                                                                                                                                                                                                       | 66 08<br>66 08                                                                                                                                                                                                                                                                                                                                                                                                                                                                                                                                                                                                                                                                                                                                                                                                                                               | 160<br>160<br>160                                                                                                                                                                                                                                                                                                                                                                                                                                                                                                                                                                                                                                                                                                                                                   | ° x 58°<br>° x 58°                                                                                                                                                                                                                                                                                                                                                                                                                                                                                                                                                                                                                                                                                                                                                                                                                                                                                                                                                                                                                                                                                                                                                                                                                                                                                                                                                                                                                                                                                                                                                                                                                                                                                                                                                                                                                                                                                                                                                                                                                                                                                                                                                                                                                                                                                                                                                                                                                                                                                                                                                                                   | >70<br>>70                                                         | -30<br>-30<br>-30                                                  | +50<br>+50                                                                                                                 | >0.9<br>>0.9                                                 | 1.40 kg<br>1.40 kg                                                                                                                                                                                                                                                   |
| SL AREA SM V 30W 730 RV20ST GY<br>SL AREA SM V 30W 740 RV20ST GY                                                                                                                                                                                                                                                                                                                                                                                                                                                                                                                                                                                                                                                                                                                                                                                                                                                                                                                                                                                                                                                                                                                                                                                                                                                      | 4099854030031<br>4099854030055<br>4099854030079                                                                                                                                                                                                                                                                                                                                                                                                                                                                                                                                                                                                                                                                                      | 66 08<br>66 08<br>66 08                                                                                                                                                                                                                                                                                                                                                                                                                                                                                                                                                                                                                                                                                                                                                                                                                                      | 160<br>160<br>160<br>160                                                                                                                                                                                                                                                                                                                                                                                                                                                                                                                                                                                                                                                                                                                                            | ° x 58°<br>° x 58°<br>° x 58°                                                                                                                                                                                                                                                                                                                                                                                                                                                                                                                                                                                                                                                                                                                                                                                                                                                                                                                                                                                                                                                                                                                                                                                                                                                                                                                                                                                                                                                                                                                                                                                                                                                                                                                                                                                                                                                                                                                                                                                                                                                                                                                                                                                                                                                                                                                                                                                                                                                                                                                                                                        | >70<br>>70<br>>70                                                  | -30<br>-30<br>-30<br>-30                                           | +50<br>+50<br>+50                                                                                                          | >0.9<br>>0.9<br>>0.9                                         | 1.40 kg<br>1.40 kg<br>1.40 kg                                                                                                                                                                                                                                        |
| SL AREA SM V 30W 730 RV20ST GY           SL AREA SM V 30W 740 RV20ST GY           SL AREA SM V 30W 765 RV20ST GY                                                                                                                                                                                                                                                                                                                                                                                                                                                                                                                                                                                                                                                                                                                                                                                                                                                                                                                                                                                                                                                                                                                                                                                                      | 4099854030031<br>4099854030055<br>4099854030079<br>4099854030093                                                                                                                                                                                                                                                                                                                                                                                                                                                                                                                                                                                                                                                                     | 66         08           66         08           66         08           66         08           66         08                                                                                                                                                                                                                                                                                                                                                                                                                                                                                                                                                                                                                                                                                                                                                | 160<br>160<br>160<br>160<br>160                                                                                                                                                                                                                                                                                                                                                                                                                                                                                                                                                                                                                                                                                                                                     | ° x 58°<br>° x 58°<br>° x 58°<br>° x 58°<br>° x 58°                                                                                                                                                                                                                                                                                                                                                                                                                                                                                                                                                                                                                                                                                                                                                                                                                                                                                                                                                                                                                                                                                                                                                                                                                                                                                                                                                                                                                                                                                                                                                                                                                                                                                                                                                                                                                                                                                                                                                                                                                                                                                                                                                                                                                                                                                                                                                                                                                                                                                                                                                  | >70<br>>70<br>>70<br>>70<br>>70                                    | -30<br>-30<br>-30<br>-30<br>-30<br>-30                             | +50<br>+50<br>+50<br>+50                                                                                                   | >0.9<br>>0.9<br>>0.9<br>>0.9                                 | 1.40 kg<br>1.40 kg<br>1.40 kg<br>1.40 kg                                                                                                                                                                                                                             |
| SL AREA SM V 30W 730 RV20ST GY           SL AREA SM V 30W 740 RV20ST GY           SL AREA SM V 30W 765 RV20ST GY           SL AREA SM V 45W 727 RV20ST GY                                                                                                                                                                                                                                                                                                                                                                                                                                                                                                                                                                                                                                                                                                                                                                                                                                                                                                                                                                                                                                                                                                                                                             | 4099854030031<br>4099854030055<br>4099854030079<br>4099854030093<br>4099854030116                                                                                                                                                                                                                                                                                                                                                                                                                                                                                                                                                                                                                                                    | 66         08           66         08           66         08           66         08           66         08           66         08           66         08                                                                                                                                                                                                                                                                                                                                                                                                                                                                                                                                                                                                                                                                                                | 160<br>160<br>160<br>160<br>160<br>160                                                                                                                                                                                                                                                                                                                                                                                                                                                                                                                                                                                                                                                                                                                              | ° x 58°<br>° x 58°<br>° x 58°<br>° x 58°<br>° x 58°                                                                                                                                                                                                                                                                                                                                                                                                                                                                                                                                                                                                                                                                                                                                                                                                                                                                                                                                                                                                                                                                                                                                                                                                                                                                                                                                                                                                                                                                                                                                                                                                                                                                                                                                                                                                                                                                                                                                                                                                                                                                                                                                                                                                                                                                                                                                                                                                                                                                                                                                                  | >70<br>>70<br>>70<br>>70<br>>70<br>>70                             | -30<br>-30<br>-30<br>-30<br>-30<br>-30<br>-30                      | +50<br>+50<br>+50<br>+50<br>+50                                                                                            | >0.9<br>>0.9<br>>0.9<br>>0.9<br>>0.9                         | 1.40 kg<br>1.40 kg<br>1.40 kg<br>1.40 kg<br>1.44 kg                                                                                                                                                                                                                  |
| SL AREA SM V 30W 730 RV20ST GY           SL AREA SM V 30W 740 RV20ST GY           SL AREA SM V 30W 765 RV20ST GY           SL AREA SM V 45W 727 RV20ST GY           SL AREA SM V 45W 720 RV20ST GY                                                                                                                                                                                                                                                                                                                                                                                                                                                                                                                                                                                                                                                                                                                                                                                                                                                                                                                                                                                                                                                                                                                    | 4099854030031<br>4099854030055<br>4099854030079<br>4099854030093<br>4099854030116<br>4099854030130                                                                                                                                                                                                                                                                                                                                                                                                                                                                                                                                                                                                                                   | 66         08           66         08           66         08           66         08           66         08           66         08           66         08           66         08                                                                                                                                                                                                                                                                                                                                                                                                                                                                                                                                                                                                                                                                        | 160<br>160<br>160<br>160<br>160<br>160<br>160                                                                                                                                                                                                                                                                                                                                                                                                                                                                                                                                                                                                                                                                                                                       | ° x 58°<br>° x 58°<br>° x 58°<br>° x 58°<br>° x 58°<br>° x 58°                                                                                                                                                                                                                                                                                                                                                                                                                                                                                                                                                                                                                                                                                                                                                                                                                                                                                                                                                                                                                                                                                                                                                                                                                                                                                                                                                                                                                                                                                                                                                                                                                                                                                                                                                                                                                                                                                                                                                                                                                                                                                                                                                                                                                                                                                                                                                                                                                                                                                                                                       | >70<br>>70<br>>70<br>>70<br>>70<br>>70<br>>70<br>>70               | -30<br>-30<br>-30<br>-30<br>-30<br>-30<br>-30                      | +50<br>+50<br>+50<br>+50<br>+50<br>+50                                                                                     | >0.9<br>>0.9<br>>0.9<br>>0.9<br>>0.9<br>>0.9                 | 1.40 kg<br>1.40 kg<br>1.40 kg<br>1.40 kg<br>1.44 kg<br>1.44 kg                                                                                                                                                                                                       |
| SL AREA SM V 30W 730 RV20ST GY           SL AREA SM V 30W 740 RV20ST GY           SL AREA SM V 30W 765 RV20ST GY           SL AREA SM V 45W 727 RV20ST GY           SL AREA SM V 45W 720 RV20ST GY           SL AREA SM V 45W 730 RV20ST GY           SL AREA SM V 45W 730 RV20ST GY                                                                                                                                                                                                                                                                                                                                                                                                                                                                                                                                                                                                                                                                                                                                                                                                                                                                                                                                                                                                                                  | 4099854030031<br>4099854030055<br>4099854030079<br>409985403003<br>4099854030116<br>4099854030130<br>4099854030154                                                                                                                                                                                                                                                                                                                                                                                                                                                                                                                                                                                                                   | 66         08           66         08           66         08           66         08           66         08           66         08           66         08           66         08           66         08           66         08           66         08                                                                                                                                                                                                                                                                                                                                                                                                                                                                                                                                                                                                | 160<br>160<br>160<br>160<br>160<br>160<br>160<br>160                                                                                                                                                                                                                                                                                                                                                                                                                                                                                                                                                                                                                                                                                                                | ° x 58°<br>° x 58°<br>° x 58°<br>° x 58°<br>° x 58°<br>° x 58°<br>° x 58°                                                                                                                                                                                                                                                                                                                                                                                                                                                                                                                                                                                                                                                                                                                                                                                                                                                                                                                                                                                                                                                                                                                                                                                                                                                                                                                                                                                                                                                                                                                                                                                                                                                                                                                                                                                                                                                                                                                                                                                                                                                                                                                                                                                                                                                                                                                                                                                                                                                                                                                            | >70<br>>70<br>>70<br>>70<br>>70<br>>70<br>>70<br>>70<br>>70        | -30<br>-30<br>-30<br>-30<br>-30<br>-30<br>-30<br>-30               | +50<br>+50<br>+50<br>+50<br>+50<br>+50<br>+50                                                                              | >0.9<br>>0.9<br>>0.9<br>>0.9<br>>0.9<br>>0.9<br>>0.9<br>>0.9 | 1.40 kg<br>1.40 kg<br>1.40 kg<br>1.40 kg<br>1.44 kg<br>1.44 kg<br>1.44 kg                                                                                                                                                                                            |
| SL AREA SM V 30W 730 RV20ST GY           SL AREA SM V 30W 740 RV20ST GY           SL AREA SM V 30W 765 RV20ST GY           SL AREA SM V 45W 727 RV20ST GY           SL AREA SM V 45W 730 RV20ST GY           SL AREA SM V 45W 740 RV20ST GY           SL AREA SM V 45W 765 RV20ST GY           SL AREA SM V 45W 760 RV20ST GY           SL AREA SM V 45W 760 RV20ST GY                                                                                                                                                                                                                                                                                                                                                                                                                                                                                                                                                                                                                                                                                                                                                                                                                                                                                                                                                | 4099854030031<br>4099854030055<br>4099854030079<br>409985403003<br>4099854030116<br>4099854030130<br>4099854030154<br>4099854030178                                                                                                                                                                                                                                                                                                                                                                                                                                                                                                                                                                                                  | 66         08           66         08           66         08           66         08           66         08           66         08           66         08           66         08           66         08           66         08           66         08           66         08           66         08                                                                                                                                                                                                                                                                                                                                                                                                                                                                                                                                                | 160<br>160<br>160<br>160<br>160<br>160<br>160<br>160<br>160                                                                                                                                                                                                                                                                                                                                                                                                                                                                                                                                                                                                                                                                                                         | ° x 58°<br>° x 58°                                                                                                                                                                                                                                                                                                                                                                                                                                                                                                                                                                                                                                                                                                                                                                                                                                                                                                                                                                                                                                                                                                                                                                                                                                                                                                                                                                                                                                                                                                                                                                                                                                                                                                                                                                                                                                                                                                                                                                                                                                                                                                                                                                                                                                                                                                                                                                                                                                                                                                                 | >70<br>>70<br>>70<br>>70<br>>70<br>>70<br>>70<br>>70<br>>70<br>>70 | -30<br>-30<br>-30<br>-30<br>-30<br>-30<br>-30<br>-30<br>-30<br>-30 | +50<br>+50<br>+50<br>+50<br>+50<br>+50<br>+50<br>+50                                                                       | >0.9<br>>0.9<br>>0.9<br>>0.9<br>>0.9<br>>0.9<br>>0.9<br>>0.9 | 1.40 kg<br>1.40 kg<br>1.40 kg<br>1.40 kg<br>1.44 kg<br>1.44 kg<br>1.44 kg<br>1.44 kg<br>1.44 kg                                                                                                                                                                      |
| SL AREA SM V 30W 730 RV20ST GY           SL AREA SM V 30W 740 RV20ST GY           SL AREA SM V 30W 765 RV20ST GY           SL AREA SM V 45W 727 RV20ST GY           SL AREA SM V 45W 730 RV20ST GY           SL AREA SM V 45W 740 RV20ST GY           SL AREA SM V 45W 765 RV20ST GY           SL AREA SM V 45W 760 RV20ST GY           SL AREA SM V 45W 765 RV20ST GY           SL AREA SM V 45W 765 RV20ST GY           SL AREA MD V 65W 727 RV20ST GY                                                                                                                                                                                                                                                                                                                                                                                                                                                                                                                                                                                                                                                                                                                                                                                                                                                              | 4099854030031<br>4099854030055<br>4099854030079<br>4099854030093<br>4099854030116<br>4099854030130<br>4099854030154<br>4099854030178<br>4099854030192                                                                                                                                                                                                                                                                                                                                                                                                                                                                                                                                                                                | 66         08           66         08           66         08           66         08           66         08           66         08           66         08           66         08           66         08           66         08           66         08           66         08           66         08           66         08           66         08                                                                                                                                                                                                                                                                                                                                                                                                                                                                                                | 160<br>160<br>160<br>160<br>160<br>160<br>160<br>160<br>160<br>160                                                                                                                                                                                                                                                                                                                                                                                                                                                                                                                                                                                                                                                                                                  | ° x 58°<br>° x 58°                                                                                                                                                                                                                                                                                                                                                                                                                                                                                                                                                                                                                                                                                                                                                                                                                                                                                                                                                                                                                                                                                                                                                                                                                                                                                                                                                                                                                                                                                                                                                                                                                                                                                                                                                                                                                                                                                                                                                                                                                                                                                                                                                                                                                                                                                                                                                                                                                                                                                                      | >70<br>>70<br>>70<br>>70<br>>70<br>>70<br>>70<br>>70<br>>70<br>>70 | -30<br>-30<br>-30<br>-30<br>-30<br>-30<br>-30<br>-30<br>-30<br>-30 | +50<br>+50<br>+50<br>+50<br>+50<br>+50<br>+50<br>+50<br>+50                                                                | >0.9<br>>0.9<br>>0.9<br>>0.9<br>>0.9<br>>0.9<br>>0.9<br>>0.9 | 1.40 kg<br>1.40 kg<br>1.40 kg<br>1.40 kg<br>1.44 kg<br>1.44 kg<br>1.44 kg<br>1.44 kg<br>1.44 kg<br>1.74 kg                                                                                                                                                           |
| SL AREA SM V 30W 730 RV20ST GY           SL AREA SM V 30W 740 RV20ST GY           SL AREA SM V 30W 765 RV20ST GY           SL AREA SM V 45W 727 RV20ST GY           SL AREA SM V 45W 730 RV20ST GY           SL AREA SM V 45W 740 RV20ST GY           SL AREA SM V 45W 765 RV20ST GY           SL AREA SM V 45W 765 RV20ST GY           SL AREA SM V 45W 765 RV20ST GY           SL AREA MD V 65W 727 RV20ST GY           SL AREA MD V 65W 727 RV20ST GY           SL AREA MD V 65W 730 RV20ST GY                                                                                                                                                                                                                                                                                                                                                                                                                                                                                                                                                                                                                                                                                                                                                                                                                     | 4099854030031<br>4099854030055<br>4099854030079<br>4099854030093<br>4099854030116<br>4099854030130<br>4099854030154<br>4099854030178<br>4099854030192<br>4099854030215                                                                                                                                                                                                                                                                                                                                                                                                                                                                                                                                                               | 66         08           66         08           66         08           66         08           66         08           66         08           66         08           66         08           66         08           66         08           66         08           66         08           66         08           66         08           66         08           66         08                                                                                                                                                                                                                                                                                                                                                                                                                                                                        | 160<br>160<br>160<br>160<br>160<br>160<br>160<br>160<br>160<br>160                                                                                                                                                                                                                                                                                                                                                                                                                                                                                                                                                                                                                                                                                                  | * x 58°<br>* x 58°                                                                                                                                                                                                                                                                                                                                                                                                                                                                                                                                                                                                                                                                                                                                                                                                                                                                                                                                                                                                                                                                                                                                                                                                                                                                                                                                                                                                                                                                                                                                                                                                                                                                              | >70<br>>70<br>>70<br>>70<br>>70<br>>70<br>>70<br>>70<br>>70<br>>70 | -30<br>-30<br>-30<br>-30<br>-30<br>-30<br>-30<br>-30<br>-30<br>-30 | +50<br>+50<br>+50<br>+50<br>+50<br>+50<br>+50<br>+50<br>+50<br>+50                                                         | >0.9<br>>0.9<br>>0.9<br>>0.9<br>>0.9<br>>0.9<br>>0.9<br>>0.9 | 1.40 kg<br>1.40 kg<br>1.40 kg<br>1.40 kg<br>1.44 kg<br>1.44 kg<br>1.44 kg<br>1.44 kg<br>1.74 kg<br>1.74 kg<br>1.74 kg                                                                                                                                                |
| SL AREA SM V 30W 730 RV20ST GY           SL AREA SM V 30W 740 RV20ST GY           SL AREA SM V 30W 765 RV20ST GY           SL AREA SM V 45W 727 RV20ST GY           SL AREA SM V 45W 727 RV20ST GY           SL AREA SM V 45W 730 RV20ST GY           SL AREA SM V 45W 740 RV20ST GY           SL AREA SM V 45W 765 RV20ST GY           SL AREA SM V 45W 765 RV20ST GY           SL AREA MD V 65W 727 RV20ST GY           SL AREA MD V 65W 720 RV20ST GY           SL AREA MD V 65W 730 RV20ST GY           SL AREA MD V 65W 740 RV20ST GY           SL AREA MD V 65W 740 RV20ST GY           SL AREA MD V 65W 765 RV20ST GY                                                                                                                                                                                                                                                                                                                                                                                                                                                                                                                                                                                                                                                                                          | 4099854030031<br>4099854030055<br>4099854030079<br>4099854030093<br>4099854030116<br>4099854030130<br>4099854030154<br>4099854030178<br>4099854030215<br>4099854030239<br>4099854030253                                                                                                                                                                                                                                                                                                                                                                                                                                                                                                                                              | 66         08           66         08           66         08           66         08           66         08           66         08           66         08           66         08           66         08           66         08           66         08           66         08           66         08           66         08           66         08           66         08                                                                                                                                                                                                                                                                                                                                                                                                                                                                        | 160<br>160<br>160<br>160<br>160<br>160<br>160<br>160<br>160<br>160                                                                                                                                                                                                                                                                                                                                                                                                                                                                                                                                                                                                                                                                                                  | * x 58°<br>* x 58°                                                                                                                                                                                                                                                                                                                                                                                                                                                                                                                                                                                                                                                                                                                                                                                                                                                                                                                                                                                                                                                                                                                                                                                                                                                                                                                                                                                                                                                                                              | >70<br>>70<br>>70<br>>70<br>>70<br>>70<br>>70<br>>70<br>>70<br>>70 | -30<br>-30<br>-30<br>-30<br>-30<br>-30<br>-30<br>-30<br>-30<br>-30 | +50<br>+50<br>+50<br>+50<br>+50<br>+50<br>+50<br>+50<br>+50<br>+50<br>+50                                                  | >0.9<br>>0.9<br>>0.9<br>>0.9<br>>0.9<br>>0.9<br>>0.9<br>>0.9 | 1.40 kg<br>1.40 kg<br>1.40 kg<br>1.44 kg<br>1.44 kg<br>1.44 kg<br>1.44 kg<br>1.74 kg<br>1.74 kg<br>1.74 kg<br>1.74 kg<br>1.74 kg                                                                                                                                     |
| SL AREA SM V 30W 730 RV20ST GY           SL AREA SM V 30W 740 RV20ST GY           SL AREA SM V 30W 765 RV20ST GY           SL AREA SM V 45W 727 RV20ST GY           SL AREA SM V 45W 727 RV20ST GY           SL AREA SM V 45W 730 RV20ST GY           SL AREA SM V 45W 740 RV20ST GY           SL AREA SM V 45W 765 RV20ST GY           SL AREA SM V 45W 765 RV20ST GY           SL AREA MD V 65W 727 RV20ST GY           SL AREA MD V 65W 730 RV20ST GY           SL AREA MD V 65W 740 RV20ST GY           SL AREA MD V 65W 740 RV20ST GY           SL AREA MD V 65W 765 RV20ST GY           SL AREA MD V 65W 765 RV20ST GY           SL AREA MD V 65W 765 RV20ST GY           SL AREA SPD SM V 30W 727 RV20ST GY                                                                                                                                                                                                                                                                                                                                                                                                                                                                                                                                                                                                    | 4099854030031<br>4099854030055<br>4099854030079<br>4099854030093<br>4099854030116<br>4099854030130<br>4099854030154<br>4099854030178<br>4099854030215<br>4099854030239<br>4099854030277                                                                                                                                                                                                                                                                                                                                                                                                                                                                                                                                              | 66         08           66         08           66         08           66         08           66         08           66         08           66         08           66         08           66         08           66         08           66         08           66         08           66         08           66         08           66         08           66         08           66         08           66         08           66         08           66         08           66         08                                                                                                                                                                                                                                                                                                                                                | 160<br>160<br>160<br>160<br>160<br>160<br>160<br>160<br>160<br>160                                                                                                                                                                                                                                                                                                                                                                                                                                                                                                                                                                                                                                                                                                  | * x 58°<br>* x 58°                                                                                                                                                                                                                                                                                                                                                                                                                                                                                                                                                                                                                                                                                                                                                                                                                                                                                                                                                                                                                                                                                                                                                                                                                                                                                                                                                                                                                            | >70<br>>70<br>>70<br>>70<br>>70<br>>70<br>>70<br>>70<br>>70<br>>70 | -30<br>-30<br>-30<br>-30<br>-30<br>-30<br>-30<br>-30<br>-30<br>-30 | +50<br>+50<br>+50<br>+50<br>+50<br>+50<br>+50<br>+50<br>+50<br>+50<br>+50<br>+50                                           | >0.9<br>>0.9<br>>0.9<br>>0.9<br>>0.9<br>>0.9<br>>0.9<br>>0.9 | 1.40 kg<br>1.40 kg<br>1.40 kg<br>1.40 kg<br>1.44 kg<br>1.44 kg<br>1.44 kg<br>1.44 kg<br>1.74 kg<br>1.74 kg<br>1.74 kg<br>1.74 kg<br>1.74 kg<br>1.74 kg                                                                                                               |
| SL AREA SM V 30W 730 RV20ST GY           SL AREA SM V 30W 740 RV20ST GY           SL AREA SM V 30W 765 RV20ST GY           SL AREA SM V 45W 727 RV20ST GY           SL AREA SM V 45W 727 RV20ST GY           SL AREA SM V 45W 730 RV20ST GY           SL AREA SM V 45W 740 RV20ST GY           SL AREA SM V 45W 765 RV20ST GY           SL AREA MD V 65W 727 RV20ST GY           SL AREA MD V 65W 720 RV20ST GY           SL AREA MD V 65W 730 RV20ST GY           SL AREA MD V 65W 740 RV20ST GY           SL AREA MD V 65W 765 RV20ST GY           SL AREA MD V 65W 765 RV20ST GY           SL AREA MD V 65W 765 RV20ST GY           SL AREA SPD SM V 30W 727 RV20ST GY           SL AREA SPD SM V 30W 730 RV20ST GY                                                                                                                                                                                                                                                                                                                                                                                                                                                                                                                                                                                                | 4099854030031<br>4099854030055<br>4099854030079<br>4099854030093<br>4099854030116<br>4099854030130<br>4099854030154<br>4099854030178<br>4099854030215<br>4099854030239<br>4099854030277<br>4099854030291                                                                                                                                                                                                                                                                                                                                                                                                                                                                                                                             | 66         08           66         08           66         08           66         08           66         08           66         08           66         08           66         08           66         08           66         08           66         08           66         08           66         08           66         08           66         08           66         08           66         08           66         08           66         08           66         08           66         08           66         08           66         08           66         08           66         08           66         08           66         08           66         08                                                                                                                                                                        | 160<br>160<br>160<br>160<br>160<br>160<br>160<br>160<br>160<br>160                                                                                                                                                                                                                                                                                                                                                                                                                                                                                                                                                                                                                                                                                                  | * x 58°<br>* x 58°                                                                                                                                                                                                                                                                                                                                                                                                                                                                                                                                                                                                                                                                                                                                                                                                                                                                                                                                                                                                                                                                                                                                                                                                                                                                                                                                                                                                                            | >70<br>>70<br>>70<br>>70<br>>70<br>>70<br>>70<br>>70<br>>70<br>>70 | -30<br>-30<br>-30<br>-30<br>-30<br>-30<br>-30<br>-30<br>-30<br>-30 | +50<br>+50<br>+50<br>+50<br>+50<br>+50<br>+50<br>+50<br>+50<br>+50<br>+50<br>+50<br>+50                                    | >0.9<br>>0.9<br>>0.9<br>>0.9<br>>0.9<br>>0.9<br>>0.9<br>>0.9 | 1.40 kg<br>1.40 kg<br>1.40 kg<br>1.40 kg<br>1.44 kg<br>1.44 kg<br>1.44 kg<br>1.74 kg<br>1.74 kg<br>1.74 kg<br>1.74 kg<br>1.74 kg<br>1.74 kg<br>1.45 kg<br>1.45 kg                                                                                                    |
| SL AREA SM V 30W 730 RV20ST GY           SL AREA SM V 30W 740 RV20ST GY           SL AREA SM V 30W 765 RV20ST GY           SL AREA SM V 45W 727 RV20ST GY           SL AREA SM V 45W 727 RV20ST GY           SL AREA SM V 45W 730 RV20ST GY           SL AREA SM V 45W 740 RV20ST GY           SL AREA SM V 45W 765 RV20ST GY           SL AREA MD V 65W 727 RV20ST GY           SL AREA MD V 65W 720 RV20ST GY           SL AREA MD V 65W 730 RV20ST GY           SL AREA MD V 65W 740 RV20ST GY           SL AREA MD V 65W 765 RV20ST GY           SL AREA MD V 65W 765 RV20ST GY           SL AREA SPD SM V 30W 727 RV20ST GY           SL AREA SPD SM V 30W 730 RV20ST GY           SL AREA SPD SM V 30W 730 RV20ST GY           SL AREA SPD SM V 30W 730 RV20ST GY                                                                                                                                                                                                                                                                                                                                                                                                                                                                                                                                               | 4099854030031<br>4099854030055<br>4099854030079<br>4099854030093<br>4099854030116<br>4099854030130<br>4099854030154<br>4099854030178<br>4099854030215<br>4099854030239<br>4099854030277<br>4099854030291<br>40998540302314                                                                                                                                                                                                                                                                                                                                                                                                                                                                                                           | 66         08           66         08           66         08           66         08           66         08           66         08           66         08           66         08           66         08           66         08           66         08           66         08           66         08           66         08           66         08           66         08           66         08           66         08           66         08           66         08           66         08           66         08           66         08           66         08           66         08           66         08           66         08           66         08                                                                                                                                                                        | 160           160           160           160           160           160           160           160           160           160           160           160           160           160           160           160           160           160           160           160           160           160                                                                                                                                                                                                                                                                                                                                                                                                                                                           | * 58°<br>* 58°                                                                                                                                                                                                                                                                                                                                                                                                                                                                                                                                                                                                                                                                                                                                                                                                                                                                                                                                                                                                                                                                                                                                                                                                                                                                                                                                                                                                                                                               | >70<br>>70<br>>70<br>>70<br>>70<br>>70<br>>70<br>>70<br>>70<br>>70 | -30<br>-30<br>-30<br>-30<br>-30<br>-30<br>-30<br>-30<br>-30<br>-30 | +50<br>+50<br>+50<br>+50<br>+50<br>+50<br>+50<br>+50<br>+50<br>+50<br>+50<br>+50                                           | >0.9<br>>0.9<br>>0.9<br>>0.9<br>>0.9<br>>0.9<br>>0.9<br>>0.9 | 1.40 kg<br>1.40 kg<br>1.40 kg<br>1.40 kg<br>1.44 kg<br>1.44 kg<br>1.44 kg<br>1.44 kg<br>1.44 kg<br>1.74 kg<br>1.74 kg<br>1.74 kg<br>1.74 kg<br>1.74 kg<br>1.45 kg<br>1.45 kg                                                                                         |
| SL AREA SM V 30W 730 RV20ST GY           SL AREA SM V 30W 740 RV20ST GY           SL AREA SM V 30W 765 RV20ST GY           SL AREA SM V 30W 765 RV20ST GY           SL AREA SM V 45W 727 RV20ST GY           SL AREA SM V 45W 730 RV20ST GY           SL AREA SM V 45W 740 RV20ST GY           SL AREA SM V 45W 765 RV20ST GY           SL AREA MD V 65W 727 RV20ST GY           SL AREA MD V 65W 727 RV20ST GY           SL AREA MD V 65W 740 RV20ST GY           SL AREA MD V 65W 765 RV20ST GY           SL AREA MD V 65W 765 RV20ST GY           SL AREA MD V 65W 765 RV20ST GY           SL AREA SPD SM V 30W 727 RV20ST GY           SL AREA SPD SM V 30W 730 RV20ST GY           SL AREA SPD SM V 30W 730 RV20ST GY           SL AREA SPD SM V 30W 740 RV20ST GY           SL AREA SPD SM V 30W 740 RV20ST GY           SL AREA SPD SM V 30W 740 RV20ST GY                                                                                                                                                                                                                                                                                                                                                                                                                                                     | 4099854030031           4099854030055           4099854030055           4099854030079           4099854030179           4099854030130           4099854030154           4099854030154           4099854030154           4099854030154           4099854030125           4099854030215           4099854030239           4099854030253           4099854030277           4099854030214           4099854030314           4099854030314                                                                                                                                                                                                                                                                                                | 66         08           66         08           66         08           66         08           66         08           66         08           66         08           66         08           66         08           66         08           66         08           66         08           66         08           66         08           66         08           66         08           66         08           66         08           66         08           66         08           66         08           66         08           66         08           66         08           66         08           66         08           66         08           66         08           66         08           66         08                                                                                                                        | 160           160           160           160           160           160           160           160           160           160           160           160           160           160           160           160           160           160           160           160           160           160           160                                                                                                                                                                                                                                                                                                                                                                                                                                             | * 58°<br>* 58°                                                                                                                                                                                                                                                                                                                                                                                                                                                                                                                                                                                                                                                                                                                                                                                                                                                                                                                                                                                                                                                                                                                                                                                                                                                                                                                                                                                                         | >70<br>>70<br>>70<br>>70<br>>70<br>>70<br>>70<br>>70<br>>70<br>>70 | -30<br>-30<br>-30<br>-30<br>-30<br>-30<br>-30<br>-30<br>-30<br>-30 | +50<br>+50<br>+50<br>+50<br>+50<br>+50<br>+50<br>+50<br>+50<br>+50<br>+50<br>+50<br>+50                                    | >0.9<br>>0.9<br>>0.9<br>>0.9<br>>0.9<br>>0.9<br>>0.9<br>>0.9 | 1.40 kg<br>1.40 kg<br>1.40 kg<br>1.40 kg<br>1.44 kg<br>1.44 kg<br>1.44 kg<br>1.44 kg<br>1.44 kg<br>1.74 kg<br>1.74 kg<br>1.74 kg<br>1.74 kg<br>1.74 kg<br>1.45 kg<br>1.45 kg<br>1.45 kg                                                                              |
| SL AREA SM V 30W 730 RV20ST GY           SL AREA SM V 30W 740 RV20ST GY           SL AREA SM V 30W 765 RV20ST GY           SL AREA SM V 30W 765 RV20ST GY           SL AREA SM V 45W 727 RV20ST GY           SL AREA SM V 45W 730 RV20ST GY           SL AREA SM V 45W 740 RV20ST GY           SL AREA SM V 45W 765 RV20ST GY           SL AREA MD V 65W 727 RV20ST GY           SL AREA MD V 65W 727 RV20ST GY           SL AREA MD V 65W 730 RV20ST GY           SL AREA MD V 65W 765 RV20ST GY           SL AREA MD V 65W 765 RV20ST GY           SL AREA MD V 65W 765 RV20ST GY           SL AREA SPD SM V 30W 727 RV20ST GY           SL AREA SPD SM V 30W 730 RV20ST GY           SL AREA SPD SM V 30W 740 RV20ST GY           SL AREA SPD SM V 30W 740 RV20ST GY           SL AREA SPD SM V 30W 740 RV20ST GY           SL AREA SPD SM V 30W 740 RV20ST GY           SL AREA SPD SM V 30W 740 RV20ST GY           SL AREA SPD SM V 30W 740 RV20ST GY           SL AREA SPD SM V 30W 740 RV20ST GY           SL AREA SPD SM V 30W 740 RV20ST GY           SL AREA SPD SM V 30W 740 RV20ST GY           SL AREA SPD SM V 30W 740 RV20ST GY           SL AREA SPD SM V 30W 757 RV20ST GY                                                                                                                          | 4099854030031<br>4099854030055<br>4099854030079<br>4099854030093<br>4099854030116<br>4099854030130<br>4099854030154<br>4099854030154<br>4099854030215<br>4099854030253<br>4099854030277<br>4099854030291<br>4099854030314<br>409985403038<br>4099854030352                                                                                                                                                                                                                                                                                                                                                                                                                                                                           | 66         08           66         08           66         08           66         08           66         08           66         08           66         08           66         08           66         08           66         08           66         08           66         08           66         08           66         08           66         08           66         08           66         08           66         08           66         08           66         08           66         08           66         08           66         08           66         08           66         08           66         08           66         08           66         08           66         08           66         08                                                                                                                        | 16CC                                                                                                                                                                                                                                                                                                                                                                                                                                                                                                 | * 58°<br>* 58°                                                                                                                                                                                                                                                                                                                                                                                                                                                                                                                                                                                                                                                                                                                                                                                                                                                                                                                                                                                                                                                                                                                                                                                                                                                                                                                        | >70<br>>70<br>>70<br>>70<br>>70<br>>70<br>>70<br>>70<br>>70<br>>70 | -30<br>-30<br>-30<br>-30<br>-30<br>-30<br>-30<br>-30<br>-30<br>-30 | +50<br>+50<br>+50<br>+50<br>+50<br>+50<br>+50<br>+50<br>+50<br>+50<br>+50<br>+50<br>+50<br>+50<br>+50                      | >0.9<br>>0.9<br>>0.9<br>>0.9<br>>0.9<br>>0.9<br>>0.9<br>>0.9 | 1.40 kg<br>1.40 kg<br>1.40 kg<br>1.40 kg<br>1.44 kg<br>1.44 kg<br>1.44 kg<br>1.44 kg<br>1.44 kg<br>1.74 kg<br>1.74 kg<br>1.74 kg<br>1.74 kg<br>1.74 kg<br>1.45 kg<br>1.45 kg<br>1.45 kg<br>1.49 kg                                                                   |
| SL AREA SM V 30W 730 RV20ST GY           SL AREA SM V 30W 740 RV20ST GY           SL AREA SM V 30W 765 RV20ST GY           SL AREA SM V 45W 727 RV20ST GY           SL AREA SM V 45W 727 RV20ST GY           SL AREA SM V 45W 730 RV20ST GY           SL AREA SM V 45W 740 RV20ST GY           SL AREA SM V 45W 765 RV20ST GY           SL AREA MD V 65W 727 RV20ST GY           SL AREA MD V 65W 727 RV20ST GY           SL AREA MD V 65W 740 RV20ST GY           SL AREA MD V 65W 765 RV20ST GY           SL AREA MD V 65W 765 RV20ST GY           SL AREA SPD SM V 30W 727 RV20ST GY           SL AREA SPD SM V 30W 730 RV20ST GY           SL AREA SPD SM V 30W 740 RV20ST GY           SL AREA SPD SM V 30W 740 RV20ST GY           SL AREA SPD SM V 30W 740 RV20ST GY           SL AREA SPD SM V 30W 740 RV20ST GY           SL AREA SPD SM V 30W 740 RV20ST GY           SL AREA SPD SM V 30W 765 RV20ST GY           SL AREA SPD SM V 30W 765 RV20ST GY           SL AREA SPD SM V 45W 727 RV20ST GY           SL AREA SPD SM V 45W 727 RV20ST GY           SL AREA SPD SM V 45W 727 RV20ST GY           SL AREA SPD SM V 45W 727 RV20ST GY           SL AREA SPD SM V 45W 720 RV20ST GY                                                                                                                      | 4099854030031<br>4099854030055<br>4099854030079<br>4099854030079<br>4099854030130<br>4099854030130<br>4099854030154<br>4099854030154<br>4099854030215<br>4099854030253<br>4099854030277<br>4099854030291<br>4099854030314<br>4099854030352<br>4099854030352                                                                                                                                                                                                                                                                                                                                                                                                                                                                          | 66         08           66         08           66         08           66         08           66         08           66         08           66         08           66         08           66         08           66         08           66         08           66         08           66         08           66         08           66         08           66         08           66         08           66         08           66         08           66         08           66         08           66         08           66         08           66         08           66         08           66         08           66         08           66         08           66         08           66         08           66         08                                                                                                | 1600           1600           1600           1600           1600           1600           1600           1600           1600           1600           1600           1600           1600           1600           1600           1600           1600           1600           1600           1600           1600           1600           1600           1600           1600           1600                                                                                                                                                                                                                                                                                                                                                                         | * 58°<br>* 58°                                                                                                                                                                                                                                                                                                                                                                                                                                                                                                                                                                                                                                                                                                                                                                                                                                                                                                                                                                                                                                                                                                                                                                                                                                                                                                                                                                                                                                                                                                                                                                                                                                                                                                                                                                                                                                                                                                                        | >70<br>>70<br>>70<br>>70<br>>70<br>>70<br>>70<br>>70<br>>70<br>>70 | -30<br>-30<br>-30<br>-30<br>-30<br>-30<br>-30<br>-30<br>-30<br>-30 | +50<br>+50<br>+50<br>+50<br>+50<br>+50<br>+50<br>+50<br>+50<br>+50<br>+50<br>+50<br>+50<br>+50<br>+50<br>+50               | >0.9<br>>0.9<br>>0.9<br>>0.9<br>>0.9<br>>0.9<br>>0.9<br>>0.9 | 1.40 kg<br>1.40 kg<br>1.40 kg<br>1.40 kg<br>1.44 kg<br>1.44 kg<br>1.44 kg<br>1.44 kg<br>1.44 kg<br>1.74 kg<br>1.74 kg<br>1.74 kg<br>1.74 kg<br>1.74 kg<br>1.45 kg<br>1.45 kg<br>1.45 kg<br>1.45 kg<br>1.45 kg<br>1.49 kg                                             |
| SL AREA SM V 30W 730 RV20ST GY           SL AREA SM V 30W 740 RV20ST GY           SL AREA SM V 30W 765 RV20ST GY           SL AREA SM V 45W 727 RV20ST GY           SL AREA SM V 45W 727 RV20ST GY           SL AREA SM V 45W 730 RV20ST GY           SL AREA SM V 45W 740 RV20ST GY           SL AREA SM V 45W 765 RV20ST GY           SL AREA MD V 65W 727 RV20ST GY           SL AREA MD V 65W 730 RV20ST GY           SL AREA MD V 65W 730 RV20ST GY           SL AREA MD V 65W 765 RV20ST GY           SL AREA MD V 65W 765 RV20ST GY           SL AREA SPD SM V 30W 727 RV20ST GY           SL AREA SPD SM V 30W 730 RV20ST GY           SL AREA SPD SM V 30W 740 RV20ST GY           SL AREA SPD SM V 30W 740 RV20ST GY           SL AREA SPD SM V 30W 740 RV20ST GY           SL AREA SPD SM V 30W 765 RV20ST GY           SL AREA SPD SM V 45W 727 RV20ST GY           SL AREA SPD SM V 45W 727 RV20ST GY           SL AREA SPD SM V 45W 720 RV20ST GY           SL AREA SPD SM V 45W 720 RV20ST GY           SL AREA SPD SM V 45W 720 RV20ST GY           SL AREA SPD SM V 45W 730 RV20ST GY           SL AREA SPD SM V 45W 730 RV20ST GY           SL AREA SPD SM V 45W 730 RV20ST GY           SL AREA SPD SM V 45W 730 RV20ST GY           SL AREA SPD SM V 45W 730 RV20ST GY           SL AREA SPD SM V | 4099854030031<br>4099854030055<br>4099854030079<br>4099854030079<br>4099854030130<br>4099854030130<br>4099854030154<br>4099854030154<br>4099854030215<br>4099854030253<br>4099854030277<br>4099854030291<br>4099854030314<br>4099854030352<br>4099854030352                                                                                                                                                                                                                                                                                                                                                                                                                                                                          | 66         08           66         08           66         08           66         08           66         08           66         08           66         08           66         08           66         08           66         08           66         08           66         08           66         08           66         08           66         08           66         08           66         08           66         08           66         08           66         08           66         08           66         08           66         08           66         08           66         08           66         08           66         08           66         08           66         08           66         08           66         08                                                                                                | 1600           1600           1600           1600           1600           1600           1600           1600           1600           1600           1600           1600           1600           1600           1600           1600           1600           1600           1600           1600           1600           1600           1600           1600           1600           1600           1600           1600                                                                                                                                                                                                                                                                                                                                           | * x 58°<br>* x | >70<br>>70<br>>70<br>>70<br>>70<br>>70<br>>70<br>>70<br>>70<br>>70 | -30<br>-30<br>-30<br>-30<br>-30<br>-30<br>-30<br>-30<br>-30<br>-30 | +50<br>+50<br>+50<br>+50<br>+50<br>+50<br>+50<br>+50<br>+50<br>+50<br>+50<br>+50<br>+50<br>+50<br>+50<br>+50               | >0.9<br>>0.9<br>>0.9<br>>0.9<br>>0.9<br>>0.9<br>>0.9<br>>0.9 | 1.40 kg<br>1.40 kg<br>1.40 kg<br>1.40 kg<br>1.44 kg<br>1.44 kg<br>1.44 kg<br>1.44 kg<br>1.44 kg<br>1.74 kg<br>1.74 kg<br>1.74 kg<br>1.74 kg<br>1.74 kg<br>1.45 kg<br>1.45 kg<br>1.45 kg<br>1.45 kg<br>1.49 kg<br>1.49 kg                                             |
| SL AREA SM V 30W 730 RV20ST GY           SL AREA SM V 30W 740 RV20ST GY           SL AREA SM V 30W 765 RV20ST GY           SL AREA SM V 30W 765 RV20ST GY           SL AREA SM V 45W 727 RV20ST GY           SL AREA SM V 45W 730 RV20ST GY           SL AREA SM V 45W 740 RV20ST GY           SL AREA SM V 45W 765 RV20ST GY           SL AREA MD V 65W 727 RV20ST GY           SL AREA MD V 65W 730 RV20ST GY           SL AREA MD V 65W 730 RV20ST GY           SL AREA MD V 65W 765 RV20ST GY           SL AREA MD V 65W 765 RV20ST GY           SL AREA SPD SM V 30W 727 RV20ST GY           SL AREA SPD SM V 30W 730 RV20ST GY           SL AREA SPD SM V 30W 740 RV20ST GY           SL AREA SPD SM V 30W 740 RV20ST GY           SL AREA SPD SM V 30W 740 RV20ST GY           SL AREA SPD SM V 45W 727 RV20ST GY           SL AREA SPD SM V 45W 727 RV20ST GY           SL AREA SPD SM V 45W 720 RV20ST GY           SL AREA SPD SM V 45W 720 RV20ST GY           SL AREA SPD SM V 45W 730 RV20ST GY           SL AREA SPD SM V 45W 730 RV20ST GY           SL AREA SPD SM V 45W 730 RV20ST GY           SL AREA SPD SM V 45W 730 RV20ST GY           SL AREA SPD SM V 45W 730 RV20ST GY           SL AREA SPD SM V 45W 730 RV20ST GY           SL AREA SPD SM V 45W 740 RV20ST GY           SL AREA SPD SM V | 4099854030031           4099854030055           4099854030079           4099854030079           4099854030079           4099854030178           4099854030154           4099854030154           4099854030154           4099854030154           4099854030154           4099854030125           4099854030253           4099854030253           4099854030291           4099854030314           4099854030314           4099854030314           409985403032           4098854030352           4099854030362           4099854030362           4099854030362           4099854030362           4099854030362           4099854030362           4099854030362           4099854030362           4099854030362           4099854030413 | 66         08           66         08           66         08           66         08           66         08           66         08           66         08           66         08           66         08           66         08           66         08           66         08           66         08           66         08           66         08           66         08           66         08           66         08           66         08           66         08           66         08           66         08           66         08           66         08           66         08           66         08           66         08           66         08           66         08           66         08           66         08           66         08           66         08                                                | 1660           1661           1662           1662           1662           1662           1662           1662           1662           1662           1662           1662           1662           1662           1662           1662           1662           1662           1662           1662           1662           1662           1662           1662           1662           1662           1662           1662           1662           1662           1662           1662           1662           1662           1662           1662           1662           1622           1623           1624           1624           1624           1624           1624           1624           1624           1624           1624           1624           1624 | * x 58°<br>* x | >70<br>>70<br>>70<br>>70<br>>70<br>>70<br>>70<br>>70<br>>70<br>>70 | -300<br>-300<br>-300<br>-300<br>-300<br>-300<br>-300<br>-300       | +50<br>+50<br>+50<br>+50<br>+50<br>+50<br>+50<br>+50<br>+50<br>+50<br>+50<br>+50<br>+50<br>+50<br>+50<br>+50               | >0.9<br>>0.9<br>>0.9<br>>0.9<br>>0.9<br>>0.9<br>>0.9<br>>0.9 | 1.40 kg<br>1.40 kg<br>1.40 kg<br>1.40 kg<br>1.44 kg<br>1.44 kg<br>1.44 kg<br>1.44 kg<br>1.44 kg<br>1.74 kg<br>1.74 kg<br>1.74 kg<br>1.74 kg<br>1.74 kg<br>1.45 kg<br>1.45 kg<br>1.45 kg<br>1.45 kg<br>1.45 kg<br>1.49 kg<br>1.49 kg<br>1.49 kg<br>1.49 kg            |
| SL AREA SM V 30W 730 RV20ST GY           SL AREA SM V 30W 740 RV20ST GY           SL AREA SM V 30W 765 RV20ST GY           SL AREA SM V 30W 765 RV20ST GY           SL AREA SM V 45W 727 RV20ST GY           SL AREA SM V 45W 730 RV20ST GY           SL AREA SM V 45W 740 RV20ST GY           SL AREA SM V 45W 765 RV20ST GY           SL AREA MD V 65W 727 RV20ST GY           SL AREA MD V 65W 730 RV20ST GY           SL AREA MD V 65W 730 RV20ST GY           SL AREA MD V 65W 740 RV20ST GY           SL AREA MD V 65W 765 RV20ST GY           SL AREA MD V 65W 765 RV20ST GY           SL AREA SPD SM V 30W 730 RV20ST GY           SL AREA SPD SM V 30W 740 RV20ST GY           SL AREA SPD SM V 30W 740 RV20ST GY           SL AREA SPD SM V 30W 740 RV20ST GY           SL AREA SPD SM V 45W 727 RV20ST GY           SL AREA SPD SM V 45W 727 RV20ST GY           SL AREA SPD SM V 45W 720 RV20ST GY           SL AREA SPD SM V 45W 730 RV20ST GY           SL AREA SPD SM V 45W 730 RV20ST GY           SL AREA SPD SM V 45W 730 RV20ST GY           SL AREA SPD SM V 45W 730 RV20ST GY           SL AREA SPD SM V 45W 740 RV20ST GY           SL AREA SPD SM V 45W 740 RV20ST GY           SL AREA SPD SM V 45W 740 RV20ST GY           SL AREA SPD SM V 45W 740 RV20ST GY           SL AREA SPD SM V 45W | 4099854030031           4099854030055           4099854030079           4099854030079           4099854030179           4099854030130           4099854030130           4099854030154           4099854030154           4099854030154           4099854030154           4099854030125           4099854030239           4099854030253           4099854030291           4099854030314           4099854030314           4099854030314           409985403032           4098854030362           4099854030362           4099854030362           4099854030362           4099854030362           4099854030413           4099854030413           4099854030437                                                                         | 66         08           66         08           66         08           66         08           66         08           66         08           66         08           66         08           66         08           66         08           66         08           66         08           66         08           66         08           66         08           66         08           66         08           66         08           66         08           66         08           66         08           66         08           66         08           66         08           66         08           66         08           66         08           66         08           66         08           66         08           66         08           66         08           66         08                                                | 16600           16600           16600           16600           16600           16600           16600           16600           16600           16600           16600           16600           16600           16600           16600           16600           16600           16600           16600           16600           16600           16600           16600           16600           16600           16600           16600           16600           16600           16600           16600           16000           16000           16000           16000           16000           16000           16000           16000           16000           16000           16000           16000           16000           16000           16000               | * 58°<br>* 58°                                                                                                                                                                                                                                                                                                                                                                                                                                                                                                                                                                                                                                                                                                                                                                                                                                                                                                                                                                                                                                                                                                                                                                                                                                                                                                                                                                                                                                                                                                                                                                                                                                                                                                                                                                                                                                                                                                                                                                                                                                                                                                                                                                                                                                                                                                                                                                                                                              | >70<br>>70<br>>70<br>>70<br>>70<br>>70<br>>70<br>>70<br>>70<br>>70 | -300<br>-300<br>-300<br>-300<br>-300<br>-300<br>-300<br>-300       | +50<br>+50<br>+50<br>+50<br>+50<br>+50<br>+50<br>+50<br>+50<br>+50<br>+50<br>+50<br>+50<br>+50<br>+50<br>+50<br>+50        | >0.9<br>>0.9<br>>0.9<br>>0.9<br>>0.9<br>>0.9<br>>0.9<br>>0.9 | 1.40 kg<br>1.40 kg<br>1.40 kg<br>1.40 kg<br>1.44 kg<br>1.44 kg<br>1.44 kg<br>1.44 kg<br>1.44 kg<br>1.74 kg<br>1.74 kg<br>1.74 kg<br>1.74 kg<br>1.45 kg<br>1.45 kg<br>1.45 kg<br>1.45 kg<br>1.45 kg<br>1.45 kg<br>1.49 kg<br>1.49 kg<br>1.49 kg<br>1.79 kg            |
| SL AREA SM V 30W 730 RV20ST GY           SL AREA SM V 30W 740 RV20ST GY           SL AREA SM V 30W 765 RV20ST GY           SL AREA SM V 30W 765 RV20ST GY           SL AREA SM V 45W 727 RV20ST GY           SL AREA SM V 45W 730 RV20ST GY           SL AREA SM V 45W 740 RV20ST GY           SL AREA SM V 45W 765 RV20ST GY           SL AREA MD V 65W 727 RV20ST GY           SL AREA MD V 65W 730 RV20ST GY           SL AREA MD V 65W 730 RV20ST GY           SL AREA MD V 65W 740 RV20ST GY           SL AREA MD V 65W 740 RV20ST GY           SL AREA MD V 65W 740 RV20ST GY           SL AREA SPD SM V 30W 727 RV20ST GY           SL AREA SPD SM V 30W 730 RV20ST GY           SL AREA SPD SM V 30W 740 RV20ST GY           SL AREA SPD SM V 30W 740 RV20ST GY           SL AREA SPD SM V 45W 727 RV20ST GY           SL AREA SPD SM V 45W 720 RV20ST GY           SL AREA SPD SM V 45W 730 RV20ST GY           SL AREA SPD SM V 45W 730 RV20ST GY           SL AREA SPD SM V 45W 740 RV20ST GY           SL AREA SPD SM V 45W 740 RV20ST GY           SL AREA SPD SM V 45W 740 RV20ST GY           SL AREA SPD SM V 45W 740 RV20ST GY           SL AREA SPD SM V 45W 757 RV20ST GY           SL AREA SPD MD V 65W 727 RV20ST GY           SL AREA SPD MD V 65W 720 RV20ST GY           SL AREA SPD MD V 65W | 4099854030031           4099854030055           4099854030079           4099854030079           4099854030079           4099854030178           4099854030130           4099854030154           4099854030154           4099854030178           4099854030178           40998540301215           4099854030239           40998540302453           40998540302477           4099854030314           4099854030314           409985403032           409985403032           4099854030362           4099854030362           4099854030362           4099854030362           4099854030362           4099854030476           4099854030413           4099854030413           4099854030451                                               | 66         08           66         08           66         08           66         08           66         08           66         08           66         08           66         08           66         08           66         08           66         08           66         08           66         08           66         08           66         08           66         08           66         08           66         08           66         08           66         08           66         08           66         08           66         08           66         08           66         08           66         08           66         08           66         08           66         08           66         08           66         08           66         08           66         08           66         08           66         < | 1660           1661           1662           1662           1662           1662           1662           1662           1662           1662           1662           1662           1662           1662           1662           1662           1662           1662           1662           1662           1662           1662           1662           1662           1662           1662           1662           1662           1662           1662           1662           1662           1662           1662           1662           1662           1662           1662           1662           1622           1623           1624           1624           1624           1624           1624           1624           1624           1624           1624 | * 5.58°<br>* 5.58°                                                                                                                                                                                                                                                                                                                                                                                                                                                                                                                                                                                                                                                                                                                                                                                                                                                                                                                                                                                                                                                                                                                                                                                                                                                                                                                                                                                                                                                                                                                                                                                                                                                                                                                                                                                                                                                                                                                                                                                                                                                                                                                                                                                                                                                                                                                                                                                                                         | >70<br>>70<br>>70<br>>70<br>>70<br>>70<br>>70<br>>70<br>>70<br>>70 | -300<br>-300<br>-300<br>-300<br>-300<br>-300<br>-300<br>-300       | +50<br>+50<br>+50<br>+50<br>+50<br>+50<br>+50<br>+50<br>+50<br>+50<br>+50<br>+50<br>+50<br>+50<br>+50<br>+50<br>+50<br>+50 | >0.9<br>>0.9<br>>0.9<br>>0.9<br>>0.9<br>>0.9<br>>0.9<br>>0.9 | 1.40 kg<br>1.40 kg<br>1.40 kg<br>1.40 kg<br>1.44 kg<br>1.44 kg<br>1.44 kg<br>1.44 kg<br>1.44 kg<br>1.74 kg<br>1.74 kg<br>1.74 kg<br>1.74 kg<br>1.45 kg<br>1.45 kg<br>1.45 kg<br>1.45 kg<br>1.45 kg<br>1.45 kg<br>1.49 kg<br>1.49 kg<br>1.49 kg<br>1.79 kg<br>1.79 kg |
| SL AREA SM V 30W 730 RV20ST GY           SL AREA SM V 30W 740 RV20ST GY           SL AREA SM V 30W 765 RV20ST GY           SL AREA SM V 30W 765 RV20ST GY           SL AREA SM V 45W 727 RV20ST GY           SL AREA SM V 45W 730 RV20ST GY           SL AREA SM V 45W 740 RV20ST GY           SL AREA SM V 45W 765 RV20ST GY           SL AREA MD V 65W 727 RV20ST GY           SL AREA MD V 65W 730 RV20ST GY           SL AREA MD V 65W 730 RV20ST GY           SL AREA MD V 65W 740 RV20ST GY           SL AREA MD V 65W 765 RV20ST GY           SL AREA MD V 65W 765 RV20ST GY           SL AREA SPD SM V 30W 730 RV20ST GY           SL AREA SPD SM V 30W 740 RV20ST GY           SL AREA SPD SM V 30W 740 RV20ST GY           SL AREA SPD SM V 30W 740 RV20ST GY           SL AREA SPD SM V 45W 727 RV20ST GY           SL AREA SPD SM V 45W 727 RV20ST GY           SL AREA SPD SM V 45W 720 RV20ST GY           SL AREA SPD SM V 45W 730 RV20ST GY           SL AREA SPD SM V 45W 730 RV20ST GY           SL AREA SPD SM V 45W 730 RV20ST GY           SL AREA SPD SM V 45W 730 RV20ST GY           SL AREA SPD SM V 45W 740 RV20ST GY           SL AREA SPD SM V 45W 740 RV20ST GY           SL AREA SPD SM V 45W 740 RV20ST GY           SL AREA SPD SM V 45W 740 RV20ST GY           SL AREA SPD SM V 45W | 4099854030031           4099854030055           4099854030079           4099854030079           4099854030179           4099854030130           4099854030130           4099854030154           4099854030154           4099854030154           4099854030154           4099854030125           4099854030239           4099854030253           4099854030291           4099854030314           4099854030314           4099854030314           409985403032           4098854030362           4099854030362           4099854030362           4099854030362           4099854030362           4099854030413           4099854030413           4099854030437                                                                         | 66         08           66         08           66         08           66         08           66         08           66         08           66         08           66         08           66         08           66         08           66         08           66         08           66         08           66         08           66         08           66         08           66         08           66         08           66         08           66         08           66         08           66         08           66         08           66         08           66         08           66         08           66         08           66         08           66         08           66         08           66         08           66         08           66         08                                                | 1660           1661           1662           1662           1662           1662           1662           1662           1662           1662           1662           1662           1662           1662           1662           1662           1662           1662           1662           1662           1662           1662           1662           1662           1662           1662           1662           1662           1662           1662           1662           1662           1662           1662           1662           1662           1662           1622           1623           1624           1624           1624           1624           1624           1624           1624           1624           1624           1624           1624 | * 58°<br>* 58°                                                                                                                                                                                                                                                                                                                                                                                                                                                                                                                                                                                                                                                                                                                                                                                                                                                                                                                                                                                                                                                                                                                                                                                                                                                                                                                                                                                                                                                                                                                                                                                                                                                                                                                                                                                                                                                                                                                                                                                                                                                                                                                                                                                                                                                                                                                                                                                                                              | >70<br>>70<br>>70<br>>70<br>>70<br>>70<br>>70<br>>70<br>>70<br>>70 | -300<br>-300<br>-300<br>-300<br>-300<br>-300<br>-300<br>-300       | +50<br>+50<br>+50<br>+50<br>+50<br>+50<br>+50<br>+50<br>+50<br>+50<br>+50<br>+50<br>+50<br>+50<br>+50<br>+50<br>+50        | >0.9<br>>0.9<br>>0.9<br>>0.9<br>>0.9<br>>0.9<br>>0.9<br>>0.9 | 1.40 kg<br>1.40 kg<br>1.40 kg<br>1.40 kg<br>1.44 kg<br>1.44 kg<br>1.44 kg<br>1.44 kg<br>1.44 kg<br>1.74 kg<br>1.74 kg<br>1.74 kg<br>1.74 kg<br>1.45 kg<br>1.45 kg<br>1.45 kg<br>1.45 kg<br>1.45 kg<br>1.45 kg<br>1.49 kg<br>1.49 kg<br>1.49 kg<br>1.79 kg            |