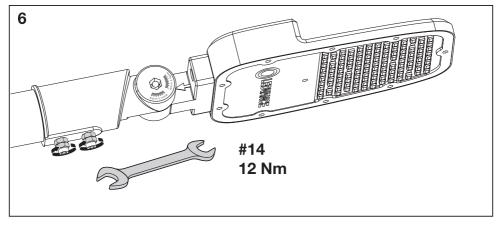

| >70<br>>70<br>>70<br>>70<br>>70<br>>70<br>>70<br>>70<br>>70<br>>70 | -300<br>-300<br>-300<br>-300<br>-300<br>-300<br>-300<br>-300       | +50<br>+50<br>+50<br>+50<br>+50<br>+50<br>+50<br>+50<br>+50<br>+50<br>+50<br>+50<br>+50<br>+50<br>+50<br>+50<br>+50        | >0.9<br>>0.9<br>>0.9<br>>0.9<br>>0.9<br>>0.9<br>>0.9<br>>0.9 | 1.40 kg<br>1.40 kg<br>1.40 kg<br>1.40 kg<br>1.44 kg<br>1.44 kg<br>1.44 kg<br>1.44 kg<br>1.44 kg<br>1.74 kg<br>1.74 kg<br>1.74 kg<br>1.74 kg<br>1.45 kg<br>1.45 kg<br>1.45 kg<br>1.45 kg<br>1.45 kg<br>1.45 kg<br>1.49 kg<br>1.49 kg<br>1.49 kg<br>1.79 kg            |



































|                  | Inrush current [A] | Th50 [µs] | B10 | B16 | B32 | C10 | C16 | C32 |
|------------------|--------------------|-----------|-----|-----|-----|-----|-----|-----|
| SL AREA SM V 30W | 8.9                | 100       | 51  | 82  | 165 | 55  | 88  | 177 |
| SL AREA SM V 45W | 8.6                | 100       | 37  | 60  | 120 | 40  | 64  | 129 |
| SL AREA MD V 65W | 8.4                | 100       | 23  | 37  | 75  | 25  | 40  | 81  |









C € [A[ ⊕ ĽK





 LEDVANCE Ltd, Aquila House Delta Crescent, Westbrook, Warrington WA5 7NR, United Kingdom



LEDVANCE GmbH Steinerne Furt 62 86167 Augsburg, Germany www.ledvance.com

C10449057 G11148159 16.09.22





# SL AREA / SL AREA SPD 30W-65W

|                                    | EAN           | n |         | QR<br>code |