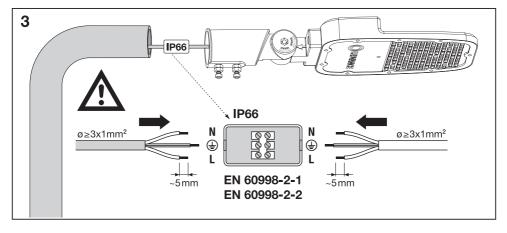

|                                                                                                                                                                                                                                                                                                                                                                                                                                                                                                                                                                                                                                                                                                                                                                                                                                                                                                                                                                                                                                                                                                                                                                                                                                                                                                                       | EAN                                                                                                                                                                                                                                                                                                                                                                                                                                                                                                                                                                                                                                                                                                                                  | lxwxh[m                                                                                                                                                                                                                                                                                                                                                                                                                                                                                                                                                                                                                                                                                                                                                                                                                                                      | n] W                                                                                                                                                                                                                                                                                                                                                                                                                                                                                                                                                                                                                                                                                                                                                                | VA                                                                                                                                                                                                                                                                                                                                                                                                                                                                                                                                                                                                                                                                                                                                                                                                                                                                                                                                                                                                                                                                                                                                                                                                                                                                                                                                                                                                                                                                                                                                                                                                                                                                                                                                                                                                                                                                                                                                                                                                                                                                                                                                                                                                                                                                                                                                                                                                                                                                                                                                                                                                   |                                                                    | Hz                                                                 | Im                                                                                                                         | lm/W                                                         | к                                                                                                                                                                                                                                                                    |
|-----------------------------------------------------------------------------------------------------------------------------------------------------------------------------------------------------------------------------------------------------------------------------------------------------------------------------------------------------------------------------------------------------------------------------------------------------------------------------------------------------------------------------------------------------------------------------------------------------------------------------------------------------------------------------------------------------------------------------------------------------------------------------------------------------------------------------------------------------------------------------------------------------------------------------------------------------------------------------------------------------------------------------------------------------------------------------------------------------------------------------------------------------------------------------------------------------------------------------------------------------------------------------------------------------------------------|--------------------------------------------------------------------------------------------------------------------------------------------------------------------------------------------------------------------------------------------------------------------------------------------------------------------------------------------------------------------------------------------------------------------------------------------------------------------------------------------------------------------------------------------------------------------------------------------------------------------------------------------------------------------------------------------------------------------------------------|--------------------------------------------------------------------------------------------------------------------------------------------------------------------------------------------------------------------------------------------------------------------------------------------------------------------------------------------------------------------------------------------------------------------------------------------------------------------------------------------------------------------------------------------------------------------------------------------------------------------------------------------------------------------------------------------------------------------------------------------------------------------------------------------------------------------------------------------------------------|---------------------------------------------------------------------------------------------------------------------------------------------------------------------------------------------------------------------------------------------------------------------------------------------------------------------------------------------------------------------------------------------------------------------------------------------------------------------------------------------------------------------------------------------------------------------------------------------------------------------------------------------------------------------------------------------------------------------------------------------------------------------|------------------------------------------------------------------------------------------------------------------------------------------------------------------------------------------------------------------------------------------------------------------------------------------------------------------------------------------------------------------------------------------------------------------------------------------------------------------------------------------------------------------------------------------------------------------------------------------------------------------------------------------------------------------------------------------------------------------------------------------------------------------------------------------------------------------------------------------------------------------------------------------------------------------------------------------------------------------------------------------------------------------------------------------------------------------------------------------------------------------------------------------------------------------------------------------------------------------------------------------------------------------------------------------------------------------------------------------------------------------------------------------------------------------------------------------------------------------------------------------------------------------------------------------------------------------------------------------------------------------------------------------------------------------------------------------------------------------------------------------------------------------------------------------------------------------------------------------------------------------------------------------------------------------------------------------------------------------------------------------------------------------------------------------------------------------------------------------------------------------------------------------------------------------------------------------------------------------------------------------------------------------------------------------------------------------------------------------------------------------------------------------------------------------------------------------------------------------------------------------------------------------------------------------------------------------------------------------------------|--------------------------------------------------------------------|--------------------------------------------------------------------|----------------------------------------------------------------------------------------------------------------------------|--------------------------------------------------------------|----------------------------------------------------------------------------------------------------------------------------------------------------------------------------------------------------------------------------------------------------------------------|
| SL AREA SM V 30W 727 RV20ST GY                                                                                                                                                                                                                                                                                                                                                                                                                                                                                                                                                                                                                                                                                                                                                                                                                                                                                                                                                                                                                                                                                                                                                                                                                                                                                        | 4099854030031                                                                                                                                                                                                                                                                                                                                                                                                                                                                                                                                                                                                                                                                                                                        | 448 x 172 x 7                                                                                                                                                                                                                                                                                                                                                                                                                                                                                                                                                                                                                                                                                                                                                                                                                                                | 3 30                                                                                                                                                                                                                                                                                                                                                                                                                                                                                                                                                                                                                                                                                                                                                                | 100-2                                                                                                                                                                                                                                                                                                                                                                                                                                                                                                                                                                                                                                                                                                                                                                                                                                                                                                                                                                                                                                                                                                                                                                                                                                                                                                                                                                                                                                                                                                                                                                                                                                                                                                                                                                                                                                                                                                                                                                                                                                                                                                                                                                                                                                                                                                                                                                                                                                                                                                                                                                                                | 240 50                                                             | )/60                                                               | 3900                                                                                                                       | 130                                                          | 2700                                                                                                                                                                                                                                                                 |
| SL AREA SM V 30W 730 RV20ST GY                                                                                                                                                                                                                                                                                                                                                                                                                                                                                                                                                                                                                                                                                                                                                                                                                                                                                                                                                                                                                                                                                                                                                                                                                                                                                        | 4099854030055                                                                                                                                                                                                                                                                                                                                                                                                                                                                                                                                                                                                                                                                                                                        | 448 x 172 x 7                                                                                                                                                                                                                                                                                                                                                                                                                                                                                                                                                                                                                                                                                                                                                                                                                                                | 3 30                                                                                                                                                                                                                                                                                                                                                                                                                                                                                                                                                                                                                                                                                                                                                                | 100-2                                                                                                                                                                                                                                                                                                                                                                                                                                                                                                                                                                                                                                                                                                                                                                                                                                                                                                                                                                                                                                                                                                                                                                                                                                                                                                                                                                                                                                                                                                                                                                                                                                                                                                                                                                                                                                                                                                                                                                                                                                                                                                                                                                                                                                                                                                                                                                                                                                                                                                                                                                                                | 40 50                                                              | )/60                                                               | 3900                                                                                                                       | 130                                                          | 3000                                                                                                                                                                                                                                                                 |
| SL AREA SM V 30W 740 RV20ST GY                                                                                                                                                                                                                                                                                                                                                                                                                                                                                                                                                                                                                                                                                                                                                                                                                                                                                                                                                                                                                                                                                                                                                                                                                                                                                        | 4099854030079                                                                                                                                                                                                                                                                                                                                                                                                                                                                                                                                                                                                                                                                                                                        | 448 x 172 x 7                                                                                                                                                                                                                                                                                                                                                                                                                                                                                                                                                                                                                                                                                                                                                                                                                                                |                                                                                                                                                                                                                                                                                                                                                                                                                                                                                                                                                                                                                                                                                                                                                                     | 100-2                                                                                                                                                                                                                                                                                                                                                                                                                                                                                                                                                                                                                                                                                                                                                                                                                                                                                                                                                                                                                                                                                                                                                                                                                                                                                                                                                                                                                                                                                                                                                                                                                                                                                                                                                                                                                                                                                                                                                                                                                                                                                                                                                                                                                                                                                                                                                                                                                                                                                                                                                                                                |                                                                    | )/60                                                               | 4050                                                                                                                       | 135                                                          | 4000                                                                                                                                                                                                                                                                 |
| SL AREA SM V 30W 765 RV20ST GY                                                                                                                                                                                                                                                                                                                                                                                                                                                                                                                                                                                                                                                                                                                                                                                                                                                                                                                                                                                                                                                                                                                                                                                                                                                                                        | 4099854030093                                                                                                                                                                                                                                                                                                                                                                                                                                                                                                                                                                                                                                                                                                                        | 448 x 172 x 7                                                                                                                                                                                                                                                                                                                                                                                                                                                                                                                                                                                                                                                                                                                                                                                                                                                |                                                                                                                                                                                                                                                                                                                                                                                                                                                                                                                                                                                                                                                                                                                                                                     | 100-2                                                                                                                                                                                                                                                                                                                                                                                                                                                                                                                                                                                                                                                                                                                                                                                                                                                                                                                                                                                                                                                                                                                                                                                                                                                                                                                                                                                                                                                                                                                                                                                                                                                                                                                                                                                                                                                                                                                                                                                                                                                                                                                                                                                                                                                                                                                                                                                                                                                                                                                                                                                                |                                                                    | )/60                                                               | 4050                                                                                                                       | 135                                                          | 6500                                                                                                                                                                                                                                                                 |
| SL AREA SM V 45W 727 RV20ST GY                                                                                                                                                                                                                                                                                                                                                                                                                                                                                                                                                                                                                                                                                                                                                                                                                                                                                                                                                                                                                                                                                                                                                                                                                                                                                        | 4099854030116                                                                                                                                                                                                                                                                                                                                                                                                                                                                                                                                                                                                                                                                                                                        | 448 x 172 x 7                                                                                                                                                                                                                                                                                                                                                                                                                                                                                                                                                                                                                                                                                                                                                                                                                                                |                                                                                                                                                                                                                                                                                                                                                                                                                                                                                                                                                                                                                                                                                                                                                                     | 100-2                                                                                                                                                                                                                                                                                                                                                                                                                                                                                                                                                                                                                                                                                                                                                                                                                                                                                                                                                                                                                                                                                                                                                                                                                                                                                                                                                                                                                                                                                                                                                                                                                                                                                                                                                                                                                                                                                                                                                                                                                                                                                                                                                                                                                                                                                                                                                                                                                                                                                                                                                                                                |                                                                    | )/60                                                               | 5850                                                                                                                       | 130                                                          | 2700                                                                                                                                                                                                                                                                 |
| SL AREA SM V 45W 730 RV20ST GY                                                                                                                                                                                                                                                                                                                                                                                                                                                                                                                                                                                                                                                                                                                                                                                                                                                                                                                                                                                                                                                                                                                                                                                                                                                                                        | 4099854030130                                                                                                                                                                                                                                                                                                                                                                                                                                                                                                                                                                                                                                                                                                                        | 448 x 172 x 7                                                                                                                                                                                                                                                                                                                                                                                                                                                                                                                                                                                                                                                                                                                                                                                                                                                | _                                                                                                                                                                                                                                                                                                                                                                                                                                                                                                                                                                                                                                                                                                                                                                   | 100-2                                                                                                                                                                                                                                                                                                                                                                                                                                                                                                                                                                                                                                                                                                                                                                                                                                                                                                                                                                                                                                                                                                                                                                                                                                                                                                                                                                                                                                                                                                                                                                                                                                                                                                                                                                                                                                                                                                                                                                                                                                                                                                                                                                                                                                                                                                                                                                                                                                                                                                                                                                                                |                                                                    | )/60                                                               | 5850                                                                                                                       | 130                                                          | 3000                                                                                                                                                                                                                                                                 |
| SL AREA SM V 45W 740 RV20ST GY                                                                                                                                                                                                                                                                                                                                                                                                                                                                                                                                                                                                                                                                                                                                                                                                                                                                                                                                                                                                                                                                                                                                                                                                                                                                                        | 4099854030154                                                                                                                                                                                                                                                                                                                                                                                                                                                                                                                                                                                                                                                                                                                        | 448 x 172 x 7                                                                                                                                                                                                                                                                                                                                                                                                                                                                                                                                                                                                                                                                                                                                                                                                                                                | _                                                                                                                                                                                                                                                                                                                                                                                                                                                                                                                                                                                                                                                                                                                                                                   | 100-2                                                                                                                                                                                                                                                                                                                                                                                                                                                                                                                                                                                                                                                                                                                                                                                                                                                                                                                                                                                                                                                                                                                                                                                                                                                                                                                                                                                                                                                                                                                                                                                                                                                                                                                                                                                                                                                                                                                                                                                                                                                                                                                                                                                                                                                                                                                                                                                                                                                                                                                                                                                                |                                                                    | )/60                                                               | 6075                                                                                                                       | 135                                                          | 4000                                                                                                                                                                                                                                                                 |
| SL AREA SM V 45W 765 RV20ST GY                                                                                                                                                                                                                                                                                                                                                                                                                                                                                                                                                                                                                                                                                                                                                                                                                                                                                                                                                                                                                                                                                                                                                                                                                                                                                        | 4099854030178                                                                                                                                                                                                                                                                                                                                                                                                                                                                                                                                                                                                                                                                                                                        | 448 x 172 x 7                                                                                                                                                                                                                                                                                                                                                                                                                                                                                                                                                                                                                                                                                                                                                                                                                                                |                                                                                                                                                                                                                                                                                                                                                                                                                                                                                                                                                                                                                                                                                                                                                                     | 100-2                                                                                                                                                                                                                                                                                                                                                                                                                                                                                                                                                                                                                                                                                                                                                                                                                                                                                                                                                                                                                                                                                                                                                                                                                                                                                                                                                                                                                                                                                                                                                                                                                                                                                                                                                                                                                                                                                                                                                                                                                                                                                                                                                                                                                                                                                                                                                                                                                                                                                                                                                                                                |                                                                    | )/60                                                               | 6075                                                                                                                       | 135                                                          | 6500                                                                                                                                                                                                                                                                 |
| SL AREA MD V 65W 727 RV20ST GY                                                                                                                                                                                                                                                                                                                                                                                                                                                                                                                                                                                                                                                                                                                                                                                                                                                                                                                                                                                                                                                                                                                                                                                                                                                                                        | 4099854030192                                                                                                                                                                                                                                                                                                                                                                                                                                                                                                                                                                                                                                                                                                                        | 515 x 193 x 7                                                                                                                                                                                                                                                                                                                                                                                                                                                                                                                                                                                                                                                                                                                                                                                                                                                |                                                                                                                                                                                                                                                                                                                                                                                                                                                                                                                                                                                                                                                                                                                                                                     | 100-2                                                                                                                                                                                                                                                                                                                                                                                                                                                                                                                                                                                                                                                                                                                                                                                                                                                                                                                                                                                                                                                                                                                                                                                                                                                                                                                                                                                                                                                                                                                                                                                                                                                                                                                                                                                                                                                                                                                                                                                                                                                                                                                                                                                                                                                                                                                                                                                                                                                                                                                                                                                                |                                                                    | )/60                                                               | 8450                                                                                                                       | 130                                                          | 2700                                                                                                                                                                                                                                                                 |
| SL AREA MD V 65W 730 RV20ST GY                                                                                                                                                                                                                                                                                                                                                                                                                                                                                                                                                                                                                                                                                                                                                                                                                                                                                                                                                                                                                                                                                                                                                                                                                                                                                        | 4099854030215                                                                                                                                                                                                                                                                                                                                                                                                                                                                                                                                                                                                                                                                                                                        | 515 x 193 x 7                                                                                                                                                                                                                                                                                                                                                                                                                                                                                                                                                                                                                                                                                                                                                                                                                                                |                                                                                                                                                                                                                                                                                                                                                                                                                                                                                                                                                                                                                                                                                                                                                                     | 100-2                                                                                                                                                                                                                                                                                                                                                                                                                                                                                                                                                                                                                                                                                                                                                                                                                                                                                                                                                                                                                                                                                                                                                                                                                                                                                                                                                                                                                                                                                                                                                                                                                                                                                                                                                                                                                                                                                                                                                                                                                                                                                                                                                                                                                                                                                                                                                                                                                                                                                                                                                                                                |                                                                    | )/60                                                               | 8450                                                                                                                       | 130                                                          | 3000                                                                                                                                                                                                                                                                 |
| SL AREA MD V 65W 740 RV20ST GY                                                                                                                                                                                                                                                                                                                                                                                                                                                                                                                                                                                                                                                                                                                                                                                                                                                                                                                                                                                                                                                                                                                                                                                                                                                                                        | 4099854030239                                                                                                                                                                                                                                                                                                                                                                                                                                                                                                                                                                                                                                                                                                                        | 515 x 193 x 7                                                                                                                                                                                                                                                                                                                                                                                                                                                                                                                                                                                                                                                                                                                                                                                                                                                | 3 65                                                                                                                                                                                                                                                                                                                                                                                                                                                                                                                                                                                                                                                                                                                                                                | 100-2                                                                                                                                                                                                                                                                                                                                                                                                                                                                                                                                                                                                                                                                                                                                                                                                                                                                                                                                                                                                                                                                                                                                                                                                                                                                                                                                                                                                                                                                                                                                                                                                                                                                                                                                                                                                                                                                                                                                                                                                                                                                                                                                                                                                                                                                                                                                                                                                                                                                                                                                                                                                | 40 50                                                              | )/60                                                               | 8775                                                                                                                       | 135                                                          | 4000                                                                                                                                                                                                                                                                 |
| SL AREA MD V 65W 765 RV20ST GY                                                                                                                                                                                                                                                                                                                                                                                                                                                                                                                                                                                                                                                                                                                                                                                                                                                                                                                                                                                                                                                                                                                                                                                                                                                                                        | 4099854030253                                                                                                                                                                                                                                                                                                                                                                                                                                                                                                                                                                                                                                                                                                                        | 515 x 193 x 7                                                                                                                                                                                                                                                                                                                                                                                                                                                                                                                                                                                                                                                                                                                                                                                                                                                | 3 65                                                                                                                                                                                                                                                                                                                                                                                                                                                                                                                                                                                                                                                                                                                                                                | 100-2                                                                                                                                                                                                                                                                                                                                                                                                                                                                                                                                                                                                                                                                                                                                                                                                                                                                                                                                                                                                                                                                                                                                                                                                                                                                                                                                                                                                                                                                                                                                                                                                                                                                                                                                                                                                                                                                                                                                                                                                                                                                                                                                                                                                                                                                                                                                                                                                                                                                                                                                                                                                | 40 50                                                              | )/60                                                               | 8775                                                                                                                       | 135                                                          | 6500                                                                                                                                                                                                                                                                 |
| SL AREA SPD SM V 30W 727 RV20ST GY                                                                                                                                                                                                                                                                                                                                                                                                                                                                                                                                                                                                                                                                                                                                                                                                                                                                                                                                                                                                                                                                                                                                                                                                                                                                                    | 4099854030277                                                                                                                                                                                                                                                                                                                                                                                                                                                                                                                                                                                                                                                                                                                        | 448 x 172 x 7                                                                                                                                                                                                                                                                                                                                                                                                                                                                                                                                                                                                                                                                                                                                                                                                                                                | 3 30                                                                                                                                                                                                                                                                                                                                                                                                                                                                                                                                                                                                                                                                                                                                                                | 100-2                                                                                                                                                                                                                                                                                                                                                                                                                                                                                                                                                                                                                                                                                                                                                                                                                                                                                                                                                                                                                                                                                                                                                                                                                                                                                                                                                                                                                                                                                                                                                                                                                                                                                                                                                                                                                                                                                                                                                                                                                                                                                                                                                                                                                                                                                                                                                                                                                                                                                                                                                                                                | 40 50                                                              | )/60                                                               | 3900                                                                                                                       | 130                                                          | 2700                                                                                                                                                                                                                                                                 |
| SL AREA SPD SM V 30W 730 RV20ST GY                                                                                                                                                                                                                                                                                                                                                                                                                                                                                                                                                                                                                                                                                                                                                                                                                                                                                                                                                                                                                                                                                                                                                                                                                                                                                    | 4099854030291                                                                                                                                                                                                                                                                                                                                                                                                                                                                                                                                                                                                                                                                                                                        | 448 x 172 x 7                                                                                                                                                                                                                                                                                                                                                                                                                                                                                                                                                                                                                                                                                                                                                                                                                                                | 3 30                                                                                                                                                                                                                                                                                                                                                                                                                                                                                                                                                                                                                                                                                                                                                                | 100-2                                                                                                                                                                                                                                                                                                                                                                                                                                                                                                                                                                                                                                                                                                                                                                                                                                                                                                                                                                                                                                                                                                                                                                                                                                                                                                                                                                                                                                                                                                                                                                                                                                                                                                                                                                                                                                                                                                                                                                                                                                                                                                                                                                                                                                                                                                                                                                                                                                                                                                                                                                                                | 240 50                                                             | )/60                                                               | 3900                                                                                                                       | 130                                                          | 3000                                                                                                                                                                                                                                                                 |
| SL AREA SPD SM V 30W 740 RV20ST GY                                                                                                                                                                                                                                                                                                                                                                                                                                                                                                                                                                                                                                                                                                                                                                                                                                                                                                                                                                                                                                                                                                                                                                                                                                                                                    | 4099854030314                                                                                                                                                                                                                                                                                                                                                                                                                                                                                                                                                                                                                                                                                                                        | 448 x 172 x 7                                                                                                                                                                                                                                                                                                                                                                                                                                                                                                                                                                                                                                                                                                                                                                                                                                                | 3 30                                                                                                                                                                                                                                                                                                                                                                                                                                                                                                                                                                                                                                                                                                                                                                | 100-2                                                                                                                                                                                                                                                                                                                                                                                                                                                                                                                                                                                                                                                                                                                                                                                                                                                                                                                                                                                                                                                                                                                                                                                                                                                                                                                                                                                                                                                                                                                                                                                                                                                                                                                                                                                                                                                                                                                                                                                                                                                                                                                                                                                                                                                                                                                                                                                                                                                                                                                                                                                                | 240 50                                                             | )/60                                                               | 4050                                                                                                                       | 135                                                          | 4000                                                                                                                                                                                                                                                                 |
| SL AREA SPD SM V 30W 765 RV20ST GY                                                                                                                                                                                                                                                                                                                                                                                                                                                                                                                                                                                                                                                                                                                                                                                                                                                                                                                                                                                                                                                                                                                                                                                                                                                                                    | 4099854030338                                                                                                                                                                                                                                                                                                                                                                                                                                                                                                                                                                                                                                                                                                                        | 448 x 172 x 7                                                                                                                                                                                                                                                                                                                                                                                                                                                                                                                                                                                                                                                                                                                                                                                                                                                | 3 30                                                                                                                                                                                                                                                                                                                                                                                                                                                                                                                                                                                                                                                                                                                                                                | 100-2                                                                                                                                                                                                                                                                                                                                                                                                                                                                                                                                                                                                                                                                                                                                                                                                                                                                                                                                                                                                                                                                                                                                                                                                                                                                                                                                                                                                                                                                                                                                                                                                                                                                                                                                                                                                                                                                                                                                                                                                                                                                                                                                                                                                                                                                                                                                                                                                                                                                                                                                                                                                | 240 50                                                             | 0/60                                                               | 4050                                                                                                                       | 135                                                          | 6500                                                                                                                                                                                                                                                                 |
| SL AREA SPD SM V 45W 727 RV20ST GY                                                                                                                                                                                                                                                                                                                                                                                                                                                                                                                                                                                                                                                                                                                                                                                                                                                                                                                                                                                                                                                                                                                                                                                                                                                                                    | 4099854030352                                                                                                                                                                                                                                                                                                                                                                                                                                                                                                                                                                                                                                                                                                                        | 448 x 172 x 7                                                                                                                                                                                                                                                                                                                                                                                                                                                                                                                                                                                                                                                                                                                                                                                                                                                | 3 45                                                                                                                                                                                                                                                                                                                                                                                                                                                                                                                                                                                                                                                                                                                                                                | 100-2                                                                                                                                                                                                                                                                                                                                                                                                                                                                                                                                                                                                                                                                                                                                                                                                                                                                                                                                                                                                                                                                                                                                                                                                                                                                                                                                                                                                                                                                                                                                                                                                                                                                                                                                                                                                                                                                                                                                                                                                                                                                                                                                                                                                                                                                                                                                                                                                                                                                                                                                                                                                | 240 50                                                             | )/60                                                               | 5850                                                                                                                       | 130                                                          | 2700                                                                                                                                                                                                                                                                 |
| SL AREA SPD SM V 45W 730 RV20ST GY                                                                                                                                                                                                                                                                                                                                                                                                                                                                                                                                                                                                                                                                                                                                                                                                                                                                                                                                                                                                                                                                                                                                                                                                                                                                                    | 4099854030376                                                                                                                                                                                                                                                                                                                                                                                                                                                                                                                                                                                                                                                                                                                        | 448 x 172 x 7                                                                                                                                                                                                                                                                                                                                                                                                                                                                                                                                                                                                                                                                                                                                                                                                                                                | 3 45                                                                                                                                                                                                                                                                                                                                                                                                                                                                                                                                                                                                                                                                                                                                                                | 100-2                                                                                                                                                                                                                                                                                                                                                                                                                                                                                                                                                                                                                                                                                                                                                                                                                                                                                                                                                                                                                                                                                                                                                                                                                                                                                                                                                                                                                                                                                                                                                                                                                                                                                                                                                                                                                                                                                                                                                                                                                                                                                                                                                                                                                                                                                                                                                                                                                                                                                                                                                                                                | 240 50                                                             | )/60                                                               | 5850                                                                                                                       | 130                                                          | 3000                                                                                                                                                                                                                                                                 |
| SL AREA SPD SM V 45W 740 RV20ST GY                                                                                                                                                                                                                                                                                                                                                                                                                                                                                                                                                                                                                                                                                                                                                                                                                                                                                                                                                                                                                                                                                                                                                                                                                                                                                    | 4099854030390                                                                                                                                                                                                                                                                                                                                                                                                                                                                                                                                                                                                                                                                                                                        | 448 x 172 x 7                                                                                                                                                                                                                                                                                                                                                                                                                                                                                                                                                                                                                                                                                                                                                                                                                                                | 3 45                                                                                                                                                                                                                                                                                                                                                                                                                                                                                                                                                                                                                                                                                                                                                                | 100-2                                                                                                                                                                                                                                                                                                                                                                                                                                                                                                                                                                                                                                                                                                                                                                                                                                                                                                                                                                                                                                                                                                                                                                                                                                                                                                                                                                                                                                                                                                                                                                                                                                                                                                                                                                                                                                                                                                                                                                                                                                                                                                                                                                                                                                                                                                                                                                                                                                                                                                                                                                                                | 240 50                                                             | 0/60                                                               | 6075                                                                                                                       | 135                                                          | 4000                                                                                                                                                                                                                                                                 |
| SL AREA SPD SM V 45W 765 RV20ST GY                                                                                                                                                                                                                                                                                                                                                                                                                                                                                                                                                                                                                                                                                                                                                                                                                                                                                                                                                                                                                                                                                                                                                                                                                                                                                    | 4099854030413                                                                                                                                                                                                                                                                                                                                                                                                                                                                                                                                                                                                                                                                                                                        | 448 x 172 x 7                                                                                                                                                                                                                                                                                                                                                                                                                                                                                                                                                                                                                                                                                                                                                                                                                                                | 3 45                                                                                                                                                                                                                                                                                                                                                                                                                                                                                                                                                                                                                                                                                                                                                                | 100-2                                                                                                                                                                                                                                                                                                                                                                                                                                                                                                                                                                                                                                                                                                                                                                                                                                                                                                                                                                                                                                                                                                                                                                                                                                                                                                                                                                                                                                                                                                                                                                                                                                                                                                                                                                                                                                                                                                                                                                                                                                                                                                                                                                                                                                                                                                                                                                                                                                                                                                                                                                                                |                                                                    | 0/60                                                               | 6075                                                                                                                       | 135                                                          | 6500                                                                                                                                                                                                                                                                 |
| SL AREA SPD MD V 65W 727 RV20ST GY                                                                                                                                                                                                                                                                                                                                                                                                                                                                                                                                                                                                                                                                                                                                                                                                                                                                                                                                                                                                                                                                                                                                                                                                                                                                                    | 4099854030437                                                                                                                                                                                                                                                                                                                                                                                                                                                                                                                                                                                                                                                                                                                        | 515 x 193 x 7                                                                                                                                                                                                                                                                                                                                                                                                                                                                                                                                                                                                                                                                                                                                                                                                                                                |                                                                                                                                                                                                                                                                                                                                                                                                                                                                                                                                                                                                                                                                                                                                                                     | 100-2                                                                                                                                                                                                                                                                                                                                                                                                                                                                                                                                                                                                                                                                                                                                                                                                                                                                                                                                                                                                                                                                                                                                                                                                                                                                                                                                                                                                                                                                                                                                                                                                                                                                                                                                                                                                                                                                                                                                                                                                                                                                                                                                                                                                                                                                                                                                                                                                                                                                                                                                                                                                |                                                                    | )/60                                                               | 8450                                                                                                                       | 130                                                          | 2700                                                                                                                                                                                                                                                                 |
| SL AREA SPD MD V 65W 730 RV20ST GY                                                                                                                                                                                                                                                                                                                                                                                                                                                                                                                                                                                                                                                                                                                                                                                                                                                                                                                                                                                                                                                                                                                                                                                                                                                                                    | 4099854030451                                                                                                                                                                                                                                                                                                                                                                                                                                                                                                                                                                                                                                                                                                                        | 515 x 193 x 7                                                                                                                                                                                                                                                                                                                                                                                                                                                                                                                                                                                                                                                                                                                                                                                                                                                | 193 x 73 65                                                                                                                                                                                                                                                                                                                                                                                                                                                                                                                                                                                                                                                                                                                                                         |                                                                                                                                                                                                                                                                                                                                                                                                                                                                                                                                                                                                                                                                                                                                                                                                                                                                                                                                                                                                                                                                                                                                                                                                                                                                                                                                                                                                                                                                                                                                                                                                                                                                                                                                                                                                                                                                                                                                                                                                                                                                                                                                                                                                                                                                                                                                                                                                                                                                                                                                                                                                      |                                                                    | 0/60                                                               | 8450                                                                                                                       | 130                                                          | 3000                                                                                                                                                                                                                                                                 |
| SL AREA SPD MD V 65W 740 RV20ST GY                                                                                                                                                                                                                                                                                                                                                                                                                                                                                                                                                                                                                                                                                                                                                                                                                                                                                                                                                                                                                                                                                                                                                                                                                                                                                    | 4099854030475                                                                                                                                                                                                                                                                                                                                                                                                                                                                                                                                                                                                                                                                                                                        | 515 x 193 x 7                                                                                                                                                                                                                                                                                                                                                                                                                                                                                                                                                                                                                                                                                                                                                                                                                                                |                                                                                                                                                                                                                                                                                                                                                                                                                                                                                                                                                                                                                                                                                                                                                                     |                                                                                                                                                                                                                                                                                                                                                                                                                                                                                                                                                                                                                                                                                                                                                                                                                                                                                                                                                                                                                                                                                                                                                                                                                                                                                                                                                                                                                                                                                                                                                                                                                                                                                                                                                                                                                                                                                                                                                                                                                                                                                                                                                                                                                                                                                                                                                                                                                                                                                                                                                                                                      |                                                                    | )/60                                                               | 8775                                                                                                                       | 135                                                          | 4000                                                                                                                                                                                                                                                                 |
| SL AREA SPD MD V 65W 765 RV20ST GY                                                                                                                                                                                                                                                                                                                                                                                                                                                                                                                                                                                                                                                                                                                                                                                                                                                                                                                                                                                                                                                                                                                                                                                                                                                                                    | 4099854030499                                                                                                                                                                                                                                                                                                                                                                                                                                                                                                                                                                                                                                                                                                                        | 515 x 193 x 7                                                                                                                                                                                                                                                                                                                                                                                                                                                                                                                                                                                                                                                                                                                                                                                                                                                | 3 65                                                                                                                                                                                                                                                                                                                                                                                                                                                                                                                                                                                                                                                                                                                                                                | 100-2                                                                                                                                                                                                                                                                                                                                                                                                                                                                                                                                                                                                                                                                                                                                                                                                                                                                                                                                                                                                                                                                                                                                                                                                                                                                                                                                                                                                                                                                                                                                                                                                                                                                                                                                                                                                                                                                                                                                                                                                                                                                                                                                                                                                                                                                                                                                                                                                                                                                                                                                                                                                | 240 50                                                             | )/60                                                               | 8775                                                                                                                       | 135                                                          | 6500                                                                                                                                                                                                                                                                 |
|                                                                                                                                                                                                                                                                                                                                                                                                                                                                                                                                                                                                                                                                                                                                                                                                                                                                                                                                                                                                                                                                                                                                                                                                                                                                                                                       |                                                                                                                                                                                                                                                                                                                                                                                                                                                                                                                                                                                                                                                                                                                                      |                                                                                                                                                                                                                                                                                                                                                                                                                                                                                                                                                                                                                                                                                                                                                                                                                                                              |                                                                                                                                                                                                                                                                                                                                                                                                                                                                                                                                                                                                                                                                                                                                                                     |                                                                                                                                                                                                                                                                                                                                                                                                                                                                                                                                                                                                                                                                                                                                                                                                                                                                                                                                                                                                                                                                                                                                                                                                                                                                                                                                                                                                                                                                                                                                                                                                                                                                                                                                                                                                                                                                                                                                                                                                                                                                                                                                                                                                                                                                                                                                                                                                                                                                                                                                                                                                      |                                                                    |                                                                    |                                                                                                                            |                                                              |                                                                                                                                                                                                                                                                      |
|                                                                                                                                                                                                                                                                                                                                                                                                                                                                                                                                                                                                                                                                                                                                                                                                                                                                                                                                                                                                                                                                                                                                                                                                                                                                                                                       | EAN                                                                                                                                                                                                                                                                                                                                                                                                                                                                                                                                                                                                                                                                                                                                  | IP IK                                                                                                                                                                                                                                                                                                                                                                                                                                                                                                                                                                                                                                                                                                                                                                                                                                                        |                                                                                                                                                                                                                                                                                                                                                                                                                                                                                                                                                                                                                                                                                                                                                                     | $\Diamond$                                                                                                                                                                                                                                                                                                                                                                                                                                                                                                                                                                                                                                                                                                                                                                                                                                                                                                                                                                                                                                                                                                                                                                                                                                                                                                                                                                                                                                                                                                                                                                                                                                                                                                                                                                                                                                                                                                                                                                                                                                                                                                                                                                                                                                                                                                                                                                                                                                                                                                                                                                                           | Ra                                                                 | Į                                                                  | (°C)                                                                                                                       | PF                                                           | 1                                                                                                                                                                                                                                                                    |
| SL AREA SM V 30W 727 RV20ST GY                                                                                                                                                                                                                                                                                                                                                                                                                                                                                                                                                                                                                                                                                                                                                                                                                                                                                                                                                                                                                                                                                                                                                                                                                                                                                        | EAN<br>4099854030031                                                                                                                                                                                                                                                                                                                                                                                                                                                                                                                                                                                                                                                                                                                 | IP IK<br>66 08                                                                                                                                                                                                                                                                                                                                                                                                                                                                                                                                                                                                                                                                                                                                                                                                                                               | _                                                                                                                                                                                                                                                                                                                                                                                                                                                                                                                                                                                                                                                                                                                                                                   | ∽<br>° x 58°                                                                                                                                                                                                                                                                                                                                                                                                                                                                                                                                                                                                                                                                                                                                                                                                                                                                                                                                                                                                                                                                                                                                                                                                                                                                                                                                                                                                                                                                                                                                                                                                                                                                                                                                                                                                                                                                                                                                                                                                                                                                                                                                                                                                                                                                                                                                                                                                                                                                                                                                                                                         | <b>R</b> a<br>>70                                                  | ÷                                                                  | (° <b>C)</b><br>+50                                                                                                        | <b>PF</b> >0.9                                               | 1.40 kg                                                                                                                                                                                                                                                              |
| SL AREA SM V 30W 727 RV20ST GY<br>SL AREA SM V 30W 730 RV20ST GY                                                                                                                                                                                                                                                                                                                                                                                                                                                                                                                                                                                                                                                                                                                                                                                                                                                                                                                                                                                                                                                                                                                                                                                                                                                      |                                                                                                                                                                                                                                                                                                                                                                                                                                                                                                                                                                                                                                                                                                                                      |                                                                                                                                                                                                                                                                                                                                                                                                                                                                                                                                                                                                                                                                                                                                                                                                                                                              | 160                                                                                                                                                                                                                                                                                                                                                                                                                                                                                                                                                                                                                                                                                                                                                                 | •                                                                                                                                                                                                                                                                                                                                                                                                                                                                                                                                                                                                                                                                                                                                                                                                                                                                                                                                                                                                                                                                                                                                                                                                                                                                                                                                                                                                                                                                                                                                                                                                                                                                                                                                                                                                                                                                                                                                                                                                                                                                                                                                                                                                                                                                                                                                                                                                                                                                                                                                                                                                    | -                                                                  | -30                                                                |                                                                                                                            |                                                              |                                                                                                                                                                                                                                                                      |
|                                                                                                                                                                                                                                                                                                                                                                                                                                                                                                                                                                                                                                                                                                                                                                                                                                                                                                                                                                                                                                                                                                                                                                                                                                                                                                                       | 4099854030031                                                                                                                                                                                                                                                                                                                                                                                                                                                                                                                                                                                                                                                                                                                        | 66 08                                                                                                                                                                                                                                                                                                                                                                                                                                                                                                                                                                                                                                                                                                                                                                                                                                                        | 160<br>160                                                                                                                                                                                                                                                                                                                                                                                                                                                                                                                                                                                                                                                                                                                                                          | ° x 58°                                                                                                                                                                                                                                                                                                                                                                                                                                                                                                                                                                                                                                                                                                                                                                                                                                                                                                                                                                                                                                                                                                                                                                                                                                                                                                                                                                                                                                                                                                                                                                                                                                                                                                                                                                                                                                                                                                                                                                                                                                                                                                                                                                                                                                                                                                                                                                                                                                                                                                                                                                                              | >70                                                                | -30<br>-30                                                         | +50                                                                                                                        | >0.9                                                         | 1.40 kg                                                                                                                                                                                                                                                              |
| SL AREA SM V 30W 730 RV20ST GY                                                                                                                                                                                                                                                                                                                                                                                                                                                                                                                                                                                                                                                                                                                                                                                                                                                                                                                                                                                                                                                                                                                                                                                                                                                                                        | 4099854030031<br>4099854030055                                                                                                                                                                                                                                                                                                                                                                                                                                                                                                                                                                                                                                                                                                       | 66 08<br>66 08                                                                                                                                                                                                                                                                                                                                                                                                                                                                                                                                                                                                                                                                                                                                                                                                                                               | 160<br>160<br>160                                                                                                                                                                                                                                                                                                                                                                                                                                                                                                                                                                                                                                                                                                                                                   | ° x 58°<br>° x 58°                                                                                                                                                                                                                                                                                                                                                                                                                                                                                                                                                                                                                                                                                                                                                                                                                                                                                                                                                                                                                                                                                                                                                                                                                                                                                                                                                                                                                                                                                                                                                                                                                                                                                                                                                                                                                                                                                                                                                                                                                                                                                                                                                                                                                                                                                                                                                                                                                                                                                                                                                                                   | >70<br>>70                                                         | -30<br>-30<br>-30                                                  | +50<br>+50                                                                                                                 | >0.9<br>>0.9                                                 | 1.40 kg<br>1.40 kg                                                                                                                                                                                                                                                   |
| SL AREA SM V 30W 730 RV20ST GY<br>SL AREA SM V 30W 740 RV20ST GY                                                                                                                                                                                                                                                                                                                                                                                                                                                                                                                                                                                                                                                                                                                                                                                                                                                                                                                                                                                                                                                                                                                                                                                                                                                      | 4099854030031<br>4099854030055<br>4099854030079                                                                                                                                                                                                                                                                                                                                                                                                                                                                                                                                                                                                                                                                                      | 66 08<br>66 08<br>66 08                                                                                                                                                                                                                                                                                                                                                                                                                                                                                                                                                                                                                                                                                                                                                                                                                                      | 160<br>160<br>160<br>160                                                                                                                                                                                                                                                                                                                                                                                                                                                                                                                                                                                                                                                                                                                                            | ° x 58°<br>° x 58°<br>° x 58°                                                                                                                                                                                                                                                                                                                                                                                                                                                                                                                                                                                                                                                                                                                                                                                                                                                                                                                                                                                                                                                                                                                                                                                                                                                                                                                                                                                                                                                                                                                                                                                                                                                                                                                                                                                                                                                                                                                                                                                                                                                                                                                                                                                                                                                                                                                                                                                                                                                                                                                                                                        | >70<br>>70<br>>70                                                  | -30<br>-30<br>-30<br>-30                                           | +50<br>+50<br>+50                                                                                                          | >0.9<br>>0.9<br>>0.9                                         | 1.40 kg<br>1.40 kg<br>1.40 kg                                                                                                                                                                                                                                        |
| SL AREA SM V 30W 730 RV20ST GY           SL AREA SM V 30W 740 RV20ST GY           SL AREA SM V 30W 765 RV20ST GY                                                                                                                                                                                                                                                                                                                                                                                                                                                                                                                                                                                                                                                                                                                                                                                                                                                                                                                                                                                                                                                                                                                                                                                                      | 4099854030031<br>4099854030055<br>4099854030079<br>4099854030093                                                                                                                                                                                                                                                                                                                                                                                                                                                                                                                                                                                                                                                                     | 66         08           66         08           66         08           66         08           66         08                                                                                                                                                                                                                                                                                                                                                                                                                                                                                                                                                                                                                                                                                                                                                | 160<br>160<br>160<br>160<br>160                                                                                                                                                                                                                                                                                                                                                                                                                                                                                                                                                                                                                                                                                                                                     | ° x 58°<br>° x 58°<br>° x 58°<br>° x 58°<br>° x 58°                                                                                                                                                                                                                                                                                                                                                                                                                                                                                                                                                                                                                                                                                                                                                                                                                                                                                                                                                                                                                                                                                                                                                                                                                                                                                                                                                                                                                                                                                                                                                                                                                                                                                                                                                                                                                                                                                                                                                                                                                                                                                                                                                                                                                                                                                                                                                                                                                                                                                                                                                  | >70<br>>70<br>>70<br>>70<br>>70                                    | -30<br>-30<br>-30<br>-30<br>-30<br>-30                             | +50<br>+50<br>+50<br>+50                                                                                                   | >0.9<br>>0.9<br>>0.9<br>>0.9                                 | 1.40 kg<br>1.40 kg<br>1.40 kg<br>1.40 kg                                                                                                                                                                                                                             |
| SL AREA SM V 30W 730 RV20ST GY           SL AREA SM V 30W 740 RV20ST GY           SL AREA SM V 30W 765 RV20ST GY           SL AREA SM V 45W 727 RV20ST GY                                                                                                                                                                                                                                                                                                                                                                                                                                                                                                                                                                                                                                                                                                                                                                                                                                                                                                                                                                                                                                                                                                                                                             | 4099854030031<br>4099854030055<br>4099854030079<br>4099854030093<br>4099854030116                                                                                                                                                                                                                                                                                                                                                                                                                                                                                                                                                                                                                                                    | 66         08           66         08           66         08           66         08           66         08           66         08           66         08                                                                                                                                                                                                                                                                                                                                                                                                                                                                                                                                                                                                                                                                                                | 160<br>160<br>160<br>160<br>160<br>160                                                                                                                                                                                                                                                                                                                                                                                                                                                                                                                                                                                                                                                                                                                              | ° x 58°<br>° x 58°<br>° x 58°<br>° x 58°<br>° x 58°                                                                                                                                                                                                                                                                                                                                                                                                                                                                                                                                                                                                                                                                                                                                                                                                                                                                                                                                                                                                                                                                                                                                                                                                                                                                                                                                                                                                                                                                                                                                                                                                                                                                                                                                                                                                                                                                                                                                                                                                                                                                                                                                                                                                                                                                                                                                                                                                                                                                                                                                                  | >70<br>>70<br>>70<br>>70<br>>70<br>>70                             | -30<br>-30<br>-30<br>-30<br>-30<br>-30<br>-30                      | +50<br>+50<br>+50<br>+50<br>+50                                                                                            | >0.9<br>>0.9<br>>0.9<br>>0.9<br>>0.9                         | 1.40 kg<br>1.40 kg<br>1.40 kg<br>1.40 kg<br>1.44 kg                                                                                                                                                                                                                  |
| SL AREA SM V 30W 730 RV20ST GY           SL AREA SM V 30W 740 RV20ST GY           SL AREA SM V 30W 765 RV20ST GY           SL AREA SM V 45W 727 RV20ST GY           SL AREA SM V 45W 720 RV20ST GY                                                                                                                                                                                                                                                                                                                                                                                                                                                                                                                                                                                                                                                                                                                                                                                                                                                                                                                                                                                                                                                                                                                    | 4099854030031<br>4099854030055<br>4099854030079<br>4099854030093<br>4099854030116<br>4099854030130                                                                                                                                                                                                                                                                                                                                                                                                                                                                                                                                                                                                                                   | 66         08           66         08           66         08           66         08           66         08           66         08           66         08           66         08                                                                                                                                                                                                                                                                                                                                                                                                                                                                                                                                                                                                                                                                        | 160<br>160<br>160<br>160<br>160<br>160<br>160                                                                                                                                                                                                                                                                                                                                                                                                                                                                                                                                                                                                                                                                                                                       | ° x 58°<br>° x 58°<br>° x 58°<br>° x 58°<br>° x 58°<br>° x 58°                                                                                                                                                                                                                                                                                                                                                                                                                                                                                                                                                                                                                                                                                                                                                                                                                                                                                                                                                                                                                                                                                                                                                                                                                                                                                                                                                                                                                                                                                                                                                                                                                                                                                                                                                                                                                                                                                                                                                                                                                                                                                                                                                                                                                                                                                                                                                                                                                                                                                                                                       | >70<br>>70<br>>70<br>>70<br>>70<br>>70<br>>70<br>>70               | -30<br>-30<br>-30<br>-30<br>-30<br>-30<br>-30                      | +50<br>+50<br>+50<br>+50<br>+50<br>+50                                                                                     | >0.9<br>>0.9<br>>0.9<br>>0.9<br>>0.9<br>>0.9                 | 1.40 kg<br>1.40 kg<br>1.40 kg<br>1.40 kg<br>1.44 kg<br>1.44 kg                                                                                                                                                                                                       |
| SL AREA SM V 30W 730 RV20ST GY           SL AREA SM V 30W 740 RV20ST GY           SL AREA SM V 30W 765 RV20ST GY           SL AREA SM V 45W 727 RV20ST GY           SL AREA SM V 45W 720 RV20ST GY           SL AREA SM V 45W 730 RV20ST GY           SL AREA SM V 45W 730 RV20ST GY                                                                                                                                                                                                                                                                                                                                                                                                                                                                                                                                                                                                                                                                                                                                                                                                                                                                                                                                                                                                                                  | 4099854030031<br>4099854030055<br>4099854030079<br>409985403003<br>4099854030116<br>4099854030130<br>4099854030154                                                                                                                                                                                                                                                                                                                                                                                                                                                                                                                                                                                                                   | 66         08           66         08           66         08           66         08           66         08           66         08           66         08           66         08           66         08           66         08           66         08                                                                                                                                                                                                                                                                                                                                                                                                                                                                                                                                                                                                | 160<br>160<br>160<br>160<br>160<br>160<br>160<br>160                                                                                                                                                                                                                                                                                                                                                                                                                                                                                                                                                                                                                                                                                                                | ° x 58°<br>° x 58°<br>° x 58°<br>° x 58°<br>° x 58°<br>° x 58°<br>° x 58°                                                                                                                                                                                                                                                                                                                                                                                                                                                                                                                                                                                                                                                                                                                                                                                                                                                                                                                                                                                                                                                                                                                                                                                                                                                                                                                                                                                                                                                                                                                                                                                                                                                                                                                                                                                                                                                                                                                                                                                                                                                                                                                                                                                                                                                                                                                                                                                                                                                                                                                            | >70<br>>70<br>>70<br>>70<br>>70<br>>70<br>>70<br>>70<br>>70        | -30<br>-30<br>-30<br>-30<br>-30<br>-30<br>-30<br>-30               | +50<br>+50<br>+50<br>+50<br>+50<br>+50<br>+50                                                                              | >0.9<br>>0.9<br>>0.9<br>>0.9<br>>0.9<br>>0.9<br>>0.9<br>>0.9 | 1.40 kg<br>1.40 kg<br>1.40 kg<br>1.40 kg<br>1.44 kg<br>1.44 kg<br>1.44 kg                                                                                                                                                                                            |
| SL AREA SM V 30W 730 RV20ST GY           SL AREA SM V 30W 740 RV20ST GY           SL AREA SM V 30W 765 RV20ST GY           SL AREA SM V 45W 727 RV20ST GY           SL AREA SM V 45W 730 RV20ST GY           SL AREA SM V 45W 740 RV20ST GY           SL AREA SM V 45W 765 RV20ST GY           SL AREA SM V 45W 760 RV20ST GY           SL AREA SM V 45W 760 RV20ST GY                                                                                                                                                                                                                                                                                                                                                                                                                                                                                                                                                                                                                                                                                                                                                                                                                                                                                                                                                | 4099854030031<br>4099854030055<br>4099854030079<br>409985403003<br>4099854030116<br>4099854030130<br>4099854030154<br>4099854030178                                                                                                                                                                                                                                                                                                                                                                                                                                                                                                                                                                                                  | 66         08           66         08           66         08           66         08           66         08           66         08           66         08           66         08           66         08           66         08           66         08           66         08           66         08                                                                                                                                                                                                                                                                                                                                                                                                                                                                                                                                                | 160<br>160<br>160<br>160<br>160<br>160<br>160<br>160<br>160                                                                                                                                                                                                                                                                                                                                                                                                                                                                                                                                                                                                                                                                                                         | ° x 58°<br>° x 58°                                                                                                                                                                                                                                                                                                                                                                                                                                                                                                                                                                                                                                                                                                                                                                                                                                                                                                                                                                                                                                                                                                                                                                                                                                                                                                                                                                                                                                                                                                                                                                                                                                                                                                                                                                                                                                                                                                                                                                                                                                                                                                                                                                                                                                                                                                                                                                                                                                                                                                                 | >70<br>>70<br>>70<br>>70<br>>70<br>>70<br>>70<br>>70<br>>70<br>>70 | -30<br>-30<br>-30<br>-30<br>-30<br>-30<br>-30<br>-30<br>-30<br>-30 | +50<br>+50<br>+50<br>+50<br>+50<br>+50<br>+50<br>+50                                                                       | >0.9<br>>0.9<br>>0.9<br>>0.9<br>>0.9<br>>0.9<br>>0.9<br>>0.9 | 1.40 kg<br>1.40 kg<br>1.40 kg<br>1.40 kg<br>1.44 kg<br>1.44 kg<br>1.44 kg<br>1.44 kg<br>1.44 kg                                                                                                                                                                      |
| SL AREA SM V 30W 730 RV20ST GY           SL AREA SM V 30W 740 RV20ST GY           SL AREA SM V 30W 765 RV20ST GY           SL AREA SM V 45W 727 RV20ST GY           SL AREA SM V 45W 730 RV20ST GY           SL AREA SM V 45W 740 RV20ST GY           SL AREA SM V 45W 765 RV20ST GY           SL AREA SM V 45W 760 RV20ST GY           SL AREA SM V 45W 765 RV20ST GY           SL AREA SM V 45W 765 RV20ST GY           SL AREA MD V 65W 727 RV20ST GY                                                                                                                                                                                                                                                                                                                                                                                                                                                                                                                                                                                                                                                                                                                                                                                                                                                              | 4099854030031<br>4099854030055<br>4099854030079<br>4099854030093<br>4099854030116<br>4099854030130<br>4099854030154<br>4099854030178<br>4099854030192                                                                                                                                                                                                                                                                                                                                                                                                                                                                                                                                                                                | 66         08           66         08           66         08           66         08           66         08           66         08           66         08           66         08           66         08           66         08           66         08           66         08           66         08           66         08           66         08                                                                                                                                                                                                                                                                                                                                                                                                                                                                                                | 160<br>160<br>160<br>160<br>160<br>160<br>160<br>160<br>160<br>160                                                                                                                                                                                                                                                                                                                                                                                                                                                                                                                                                                                                                                                                                                  | ° x 58°<br>° x 58°                                                                                                                                                                                                                                                                                                                                                                                                                                                                                                                                                                                                                                                                                                                                                                                                                                                                                                                                                                                                                                                                                                                                                                                                                                                                                                                                                                                                                                                                                                                                                                                                                                                                                                                                                                                                                                                                                                                                                                                                                                                                                                                                                                                                                                                                                                                                                                                                                                                                                                      | >70<br>>70<br>>70<br>>70<br>>70<br>>70<br>>70<br>>70<br>>70<br>>70 | -30<br>-30<br>-30<br>-30<br>-30<br>-30<br>-30<br>-30<br>-30<br>-30 | +50<br>+50<br>+50<br>+50<br>+50<br>+50<br>+50<br>+50<br>+50                                                                | >0.9<br>>0.9<br>>0.9<br>>0.9<br>>0.9<br>>0.9<br>>0.9<br>>0.9 | 1.40 kg<br>1.40 kg<br>1.40 kg<br>1.40 kg<br>1.44 kg<br>1.44 kg<br>1.44 kg<br>1.44 kg<br>1.44 kg<br>1.74 kg                                                                                                                                                           |
| SL AREA SM V 30W 730 RV20ST GY           SL AREA SM V 30W 740 RV20ST GY           SL AREA SM V 30W 765 RV20ST GY           SL AREA SM V 45W 727 RV20ST GY           SL AREA SM V 45W 730 RV20ST GY           SL AREA SM V 45W 740 RV20ST GY           SL AREA SM V 45W 765 RV20ST GY           SL AREA SM V 45W 765 RV20ST GY           SL AREA SM V 45W 765 RV20ST GY           SL AREA MD V 65W 727 RV20ST GY           SL AREA MD V 65W 727 RV20ST GY           SL AREA MD V 65W 730 RV20ST GY                                                                                                                                                                                                                                                                                                                                                                                                                                                                                                                                                                                                                                                                                                                                                                                                                     | 4099854030031<br>4099854030055<br>4099854030079<br>4099854030093<br>4099854030116<br>4099854030130<br>4099854030154<br>4099854030178<br>4099854030192<br>4099854030215                                                                                                                                                                                                                                                                                                                                                                                                                                                                                                                                                               | 66         08           66         08           66         08           66         08           66         08           66         08           66         08           66         08           66         08           66         08           66         08           66         08           66         08           66         08           66         08           66         08                                                                                                                                                                                                                                                                                                                                                                                                                                                                        | 160<br>160<br>160<br>160<br>160<br>160<br>160<br>160<br>160<br>160                                                                                                                                                                                                                                                                                                                                                                                                                                                                                                                                                                                                                                                                                                  | * x 58°<br>* x 58°                                                                                                                                                                                                                                                                                                                                                                                                                                                                                                                                                                                                                                                                                                                                                                                                                                                                                                                                                                                                                                                                                                                                                                                                                                                                                                                                                                                                                                                                                                                                                                                                                                                                              | >70<br>>70<br>>70<br>>70<br>>70<br>>70<br>>70<br>>70<br>>70<br>>70 | -30<br>-30<br>-30<br>-30<br>-30<br>-30<br>-30<br>-30<br>-30<br>-30 | +50<br>+50<br>+50<br>+50<br>+50<br>+50<br>+50<br>+50<br>+50<br>+50                                                         | >0.9<br>>0.9<br>>0.9<br>>0.9<br>>0.9<br>>0.9<br>>0.9<br>>0.9 | 1.40 kg<br>1.40 kg<br>1.40 kg<br>1.40 kg<br>1.44 kg<br>1.44 kg<br>1.44 kg<br>1.44 kg<br>1.74 kg<br>1.74 kg<br>1.74 kg                                                                                                                                                |
| SL AREA SM V 30W 730 RV20ST GY           SL AREA SM V 30W 740 RV20ST GY           SL AREA SM V 30W 765 RV20ST GY           SL AREA SM V 45W 727 RV20ST GY           SL AREA SM V 45W 727 RV20ST GY           SL AREA SM V 45W 730 RV20ST GY           SL AREA SM V 45W 740 RV20ST GY           SL AREA SM V 45W 765 RV20ST GY           SL AREA SM V 45W 765 RV20ST GY           SL AREA MD V 65W 727 RV20ST GY           SL AREA MD V 65W 720 RV20ST GY           SL AREA MD V 65W 730 RV20ST GY           SL AREA MD V 65W 740 RV20ST GY           SL AREA MD V 65W 740 RV20ST GY           SL AREA MD V 65W 765 RV20ST GY                                                                                                                                                                                                                                                                                                                                                                                                                                                                                                                                                                                                                                                                                          | 4099854030031<br>4099854030055<br>4099854030079<br>4099854030093<br>4099854030116<br>4099854030130<br>4099854030154<br>4099854030178<br>4099854030215<br>4099854030239<br>4099854030253                                                                                                                                                                                                                                                                                                                                                                                                                                                                                                                                              | 66         08           66         08           66         08           66         08           66         08           66         08           66         08           66         08           66         08           66         08           66         08           66         08           66         08           66         08           66         08           66         08                                                                                                                                                                                                                                                                                                                                                                                                                                                                        | 160<br>160<br>160<br>160<br>160<br>160<br>160<br>160<br>160<br>160                                                                                                                                                                                                                                                                                                                                                                                                                                                                                                                                                                                                                                                                                                  | * x 58°<br>* x 58°                                                                                                                                                                                                                                                                                                                                                                                                                                                                                                                                                                                                                                                                                                                                                                                                                                                                                                                                                                                                                                                                                                                                                                                                                                                                                                                                                                                                                                                                                              | >70<br>>70<br>>70<br>>70<br>>70<br>>70<br>>70<br>>70<br>>70<br>>70 | -30<br>-30<br>-30<br>-30<br>-30<br>-30<br>-30<br>-30<br>-30<br>-30 | +50<br>+50<br>+50<br>+50<br>+50<br>+50<br>+50<br>+50<br>+50<br>+50<br>+50                                                  | >0.9<br>>0.9<br>>0.9<br>>0.9<br>>0.9<br>>0.9<br>>0.9<br>>0.9 | 1.40 kg<br>1.40 kg<br>1.40 kg<br>1.44 kg<br>1.44 kg<br>1.44 kg<br>1.44 kg<br>1.74 kg<br>1.74 kg<br>1.74 kg<br>1.74 kg<br>1.74 kg                                                                                                                                     |
| SL AREA SM V 30W 730 RV20ST GY           SL AREA SM V 30W 740 RV20ST GY           SL AREA SM V 30W 765 RV20ST GY           SL AREA SM V 45W 727 RV20ST GY           SL AREA SM V 45W 727 RV20ST GY           SL AREA SM V 45W 730 RV20ST GY           SL AREA SM V 45W 740 RV20ST GY           SL AREA SM V 45W 765 RV20ST GY           SL AREA SM V 45W 765 RV20ST GY           SL AREA MD V 65W 727 RV20ST GY           SL AREA MD V 65W 730 RV20ST GY           SL AREA MD V 65W 740 RV20ST GY           SL AREA MD V 65W 740 RV20ST GY           SL AREA MD V 65W 765 RV20ST GY           SL AREA MD V 65W 765 RV20ST GY           SL AREA MD V 65W 765 RV20ST GY           SL AREA SPD SM V 30W 727 RV20ST GY                                                                                                                                                                                                                                                                                                                                                                                                                                                                                                                                                                                                    | 4099854030031<br>4099854030055<br>4099854030079<br>4099854030093<br>4099854030116<br>4099854030130<br>4099854030154<br>4099854030178<br>4099854030215<br>4099854030239<br>4099854030277                                                                                                                                                                                                                                                                                                                                                                                                                                                                                                                                              | 66         08           66         08           66         08           66         08           66         08           66         08           66         08           66         08           66         08           66         08           66         08           66         08           66         08           66         08           66         08           66         08           66         08           66         08           66         08           66         08           66         08                                                                                                                                                                                                                                                                                                                                                | 160<br>160<br>160<br>160<br>160<br>160<br>160<br>160<br>160<br>160                                                                                                                                                                                                                                                                                                                                                                                                                                                                                                                                                                                                                                                                                                  | * x 58°<br>* x 58°                                                                                                                                                                                                                                                                                                                                                                                                                                                                                                                                                                                                                                                                                                                                                                                                                                                                                                                                                                                                                                                                                                                                                                                                                                                                                                                                                                                                                            | >70<br>>70<br>>70<br>>70<br>>70<br>>70<br>>70<br>>70<br>>70<br>>70 | -30<br>-30<br>-30<br>-30<br>-30<br>-30<br>-30<br>-30<br>-30<br>-30 | +50<br>+50<br>+50<br>+50<br>+50<br>+50<br>+50<br>+50<br>+50<br>+50<br>+50<br>+50                                           | >0.9<br>>0.9<br>>0.9<br>>0.9<br>>0.9<br>>0.9<br>>0.9<br>>0.9 | 1.40 kg<br>1.40 kg<br>1.40 kg<br>1.40 kg<br>1.44 kg<br>1.44 kg<br>1.44 kg<br>1.44 kg<br>1.74 kg<br>1.74 kg<br>1.74 kg<br>1.74 kg<br>1.74 kg<br>1.74 kg                                                                                                               |
| SL AREA SM V 30W 730 RV20ST GY           SL AREA SM V 30W 740 RV20ST GY           SL AREA SM V 30W 765 RV20ST GY           SL AREA SM V 45W 727 RV20ST GY           SL AREA SM V 45W 727 RV20ST GY           SL AREA SM V 45W 730 RV20ST GY           SL AREA SM V 45W 740 RV20ST GY           SL AREA SM V 45W 765 RV20ST GY           SL AREA MD V 65W 727 RV20ST GY           SL AREA MD V 65W 720 RV20ST GY           SL AREA MD V 65W 730 RV20ST GY           SL AREA MD V 65W 740 RV20ST GY           SL AREA MD V 65W 765 RV20ST GY           SL AREA MD V 65W 765 RV20ST GY           SL AREA MD V 65W 765 RV20ST GY           SL AREA SPD SM V 30W 727 RV20ST GY           SL AREA SPD SM V 30W 730 RV20ST GY                                                                                                                                                                                                                                                                                                                                                                                                                                                                                                                                                                                                | 4099854030031<br>4099854030055<br>4099854030079<br>4099854030093<br>4099854030116<br>4099854030130<br>4099854030154<br>4099854030178<br>4099854030215<br>4099854030239<br>4099854030277<br>4099854030291                                                                                                                                                                                                                                                                                                                                                                                                                                                                                                                             | 66         08           66         08           66         08           66         08           66         08           66         08           66         08           66         08           66         08           66         08           66         08           66         08           66         08           66         08           66         08           66         08           66         08           66         08           66         08           66         08           66         08           66         08           66         08           66         08           66         08           66         08           66         08           66         08                                                                                                                                                                        | 160<br>160<br>160<br>160<br>160<br>160<br>160<br>160<br>160<br>160                                                                                                                                                                                                                                                                                                                                                                                                                                                                                                                                                                                                                                                                                                  | * x 58°<br>* x 58°                                                                                                                                                                                                                                                                                                                                                                                                                                                                                                                                                                                                                                                                                                                                                                                                                                                                                                                                                                                                                                                                                                                                                                                                                                                                                                                                                                                                                            | >70<br>>70<br>>70<br>>70<br>>70<br>>70<br>>70<br>>70<br>>70<br>>70 | -30<br>-30<br>-30<br>-30<br>-30<br>-30<br>-30<br>-30<br>-30<br>-30 | +50<br>+50<br>+50<br>+50<br>+50<br>+50<br>+50<br>+50<br>+50<br>+50<br>+50<br>+50<br>+50                                    | >0.9<br>>0.9<br>>0.9<br>>0.9<br>>0.9<br>>0.9<br>>0.9<br>>0.9 | 1.40 kg<br>1.40 kg<br>1.40 kg<br>1.40 kg<br>1.44 kg<br>1.44 kg<br>1.44 kg<br>1.74 kg<br>1.74 kg<br>1.74 kg<br>1.74 kg<br>1.74 kg<br>1.74 kg<br>1.45 kg<br>1.45 kg                                                                                                    |
| SL AREA SM V 30W 730 RV20ST GY           SL AREA SM V 30W 740 RV20ST GY           SL AREA SM V 30W 765 RV20ST GY           SL AREA SM V 45W 727 RV20ST GY           SL AREA SM V 45W 727 RV20ST GY           SL AREA SM V 45W 730 RV20ST GY           SL AREA SM V 45W 740 RV20ST GY           SL AREA SM V 45W 765 RV20ST GY           SL AREA MD V 65W 727 RV20ST GY           SL AREA MD V 65W 720 RV20ST GY           SL AREA MD V 65W 730 RV20ST GY           SL AREA MD V 65W 740 RV20ST GY           SL AREA MD V 65W 765 RV20ST GY           SL AREA MD V 65W 765 RV20ST GY           SL AREA SPD SM V 30W 727 RV20ST GY           SL AREA SPD SM V 30W 730 RV20ST GY           SL AREA SPD SM V 30W 730 RV20ST GY           SL AREA SPD SM V 30W 730 RV20ST GY                                                                                                                                                                                                                                                                                                                                                                                                                                                                                                                                               | 4099854030031<br>4099854030055<br>4099854030079<br>4099854030093<br>4099854030116<br>4099854030130<br>4099854030154<br>4099854030178<br>4099854030215<br>4099854030239<br>4099854030277<br>4099854030291<br>40998540302314                                                                                                                                                                                                                                                                                                                                                                                                                                                                                                           | 66         08           66         08           66         08           66         08           66         08           66         08           66         08           66         08           66         08           66         08           66         08           66         08           66         08           66         08           66         08           66         08           66         08           66         08           66         08           66         08           66         08           66         08           66         08           66         08           66         08           66         08           66         08           66         08                                                                                                                                                                        | 160           160           160           160           160           160           160           160           160           160           160           160           160           160           160           160           160           160           160           160           160           160                                                                                                                                                                                                                                                                                                                                                                                                                                                           | * 58°<br>* 58°                                                                                                                                                                                                                                                                                                                                                                                                                                                                                                                                                                                                                                                                                                                                                                                                                                                                                                                                                                                                                                                                                                                                                                                                                                                                                                                                                                                                                                                               | >70<br>>70<br>>70<br>>70<br>>70<br>>70<br>>70<br>>70<br>>70<br>>70 | -30<br>-30<br>-30<br>-30<br>-30<br>-30<br>-30<br>-30<br>-30<br>-30 | +50<br>+50<br>+50<br>+50<br>+50<br>+50<br>+50<br>+50<br>+50<br>+50<br>+50<br>+50                                           | >0.9<br>>0.9<br>>0.9<br>>0.9<br>>0.9<br>>0.9<br>>0.9<br>>0.9 | 1.40 kg<br>1.40 kg<br>1.40 kg<br>1.40 kg<br>1.44 kg<br>1.44 kg<br>1.44 kg<br>1.44 kg<br>1.44 kg<br>1.74 kg<br>1.74 kg<br>1.74 kg<br>1.74 kg<br>1.74 kg<br>1.45 kg<br>1.45 kg                                                                                         |
| SL AREA SM V 30W 730 RV20ST GY           SL AREA SM V 30W 740 RV20ST GY           SL AREA SM V 30W 765 RV20ST GY           SL AREA SM V 30W 765 RV20ST GY           SL AREA SM V 45W 727 RV20ST GY           SL AREA SM V 45W 730 RV20ST GY           SL AREA SM V 45W 740 RV20ST GY           SL AREA SM V 45W 765 RV20ST GY           SL AREA MD V 65W 727 RV20ST GY           SL AREA MD V 65W 727 RV20ST GY           SL AREA MD V 65W 740 RV20ST GY           SL AREA MD V 65W 765 RV20ST GY           SL AREA MD V 65W 765 RV20ST GY           SL AREA MD V 65W 765 RV20ST GY           SL AREA SPD SM V 30W 727 RV20ST GY           SL AREA SPD SM V 30W 730 RV20ST GY           SL AREA SPD SM V 30W 730 RV20ST GY           SL AREA SPD SM V 30W 740 RV20ST GY           SL AREA SPD SM V 30W 740 RV20ST GY           SL AREA SPD SM V 30W 740 RV20ST GY                                                                                                                                                                                                                                                                                                                                                                                                                                                     | 4099854030031           4099854030055           4099854030055           4099854030079           4099854030179           4099854030130           4099854030154           4099854030154           4099854030154           4099854030154           4099854030125           4099854030215           4099854030239           4099854030253           4099854030277           4099854030214           4099854030314           4099854030314                                                                                                                                                                                                                                                                                                | 66         08           66         08           66         08           66         08           66         08           66         08           66         08           66         08           66         08           66         08           66         08           66         08           66         08           66         08           66         08           66         08           66         08           66         08           66         08           66         08           66         08           66         08           66         08           66         08           66         08           66         08           66         08           66         08           66         08           66         08                                                                                                                        | 160           160           160           160           160           160           160           160           160           160           160           160           160           160           160           160           160           160           160           160           160           160           160                                                                                                                                                                                                                                                                                                                                                                                                                                             | * 58°<br>* 58°                                                                                                                                                                                                                                                                                                                                                                                                                                                                                                                                                                                                                                                                                                                                                                                                                                                                                                                                                                                                                                                                                                                                                                                                                                                                                                                                                                                                         | >70<br>>70<br>>70<br>>70<br>>70<br>>70<br>>70<br>>70<br>>70<br>>70 | -30<br>-30<br>-30<br>-30<br>-30<br>-30<br>-30<br>-30<br>-30<br>-30 | +50<br>+50<br>+50<br>+50<br>+50<br>+50<br>+50<br>+50<br>+50<br>+50<br>+50<br>+50<br>+50                                    | >0.9<br>>0.9<br>>0.9<br>>0.9<br>>0.9<br>>0.9<br>>0.9<br>>0.9 | 1.40 kg<br>1.40 kg<br>1.40 kg<br>1.40 kg<br>1.44 kg<br>1.44 kg<br>1.44 kg<br>1.44 kg<br>1.44 kg<br>1.74 kg<br>1.74 kg<br>1.74 kg<br>1.74 kg<br>1.74 kg<br>1.45 kg<br>1.45 kg<br>1.45 kg                                                                              |
| SL AREA SM V 30W 730 RV20ST GY           SL AREA SM V 30W 740 RV20ST GY           SL AREA SM V 30W 765 RV20ST GY           SL AREA SM V 30W 765 RV20ST GY           SL AREA SM V 45W 727 RV20ST GY           SL AREA SM V 45W 730 RV20ST GY           SL AREA SM V 45W 740 RV20ST GY           SL AREA SM V 45W 765 RV20ST GY           SL AREA MD V 65W 727 RV20ST GY           SL AREA MD V 65W 727 RV20ST GY           SL AREA MD V 65W 730 RV20ST GY           SL AREA MD V 65W 765 RV20ST GY           SL AREA MD V 65W 765 RV20ST GY           SL AREA MD V 65W 765 RV20ST GY           SL AREA SPD SM V 30W 727 RV20ST GY           SL AREA SPD SM V 30W 730 RV20ST GY           SL AREA SPD SM V 30W 740 RV20ST GY           SL AREA SPD SM V 30W 740 RV20ST GY           SL AREA SPD SM V 30W 740 RV20ST GY           SL AREA SPD SM V 30W 740 RV20ST GY           SL AREA SPD SM V 30W 740 RV20ST GY           SL AREA SPD SM V 30W 740 RV20ST GY           SL AREA SPD SM V 30W 740 RV20ST GY           SL AREA SPD SM V 30W 740 RV20ST GY           SL AREA SPD SM V 30W 740 RV20ST GY           SL AREA SPD SM V 30W 740 RV20ST GY           SL AREA SPD SM V 30W 757 RV20ST GY                                                                                                                          | 4099854030031<br>4099854030055<br>4099854030079<br>4099854030093<br>4099854030116<br>4099854030130<br>4099854030154<br>4099854030154<br>4099854030215<br>4099854030253<br>4099854030277<br>4099854030291<br>4099854030314<br>409985403038<br>4099854030352                                                                                                                                                                                                                                                                                                                                                                                                                                                                           | 66         08           66         08           66         08           66         08           66         08           66         08           66         08           66         08           66         08           66         08           66         08           66         08           66         08           66         08           66         08           66         08           66         08           66         08           66         08           66         08           66         08           66         08           66         08           66         08           66         08           66         08           66         08           66         08           66         08           66         08                                                                                                                        | 16CC                                                                                                                                                                                                                                                                                                                                                                                                                                                                                                 | * 58°<br>* 58°                                                                                                                                                                                                                                                                                                                                                                                                                                                                                                                                                                                                                                                                                                                                                                                                                                                                                                                                                                                                                                                                                                                                                                                                                                                                                                                        | >70<br>>70<br>>70<br>>70<br>>70<br>>70<br>>70<br>>70<br>>70<br>>70 | -30<br>-30<br>-30<br>-30<br>-30<br>-30<br>-30<br>-30<br>-30<br>-30 | +50<br>+50<br>+50<br>+50<br>+50<br>+50<br>+50<br>+50<br>+50<br>+50<br>+50<br>+50<br>+50<br>+50<br>+50                      | >0.9<br>>0.9<br>>0.9<br>>0.9<br>>0.9<br>>0.9<br>>0.9<br>>0.9 | 1.40 kg<br>1.40 kg<br>1.40 kg<br>1.40 kg<br>1.44 kg<br>1.44 kg<br>1.44 kg<br>1.44 kg<br>1.44 kg<br>1.74 kg<br>1.74 kg<br>1.74 kg<br>1.74 kg<br>1.74 kg<br>1.45 kg<br>1.45 kg<br>1.45 kg<br>1.49 kg                                                                   |
| SL AREA SM V 30W 730 RV20ST GY           SL AREA SM V 30W 740 RV20ST GY           SL AREA SM V 30W 765 RV20ST GY           SL AREA SM V 45W 727 RV20ST GY           SL AREA SM V 45W 727 RV20ST GY           SL AREA SM V 45W 730 RV20ST GY           SL AREA SM V 45W 740 RV20ST GY           SL AREA SM V 45W 765 RV20ST GY           SL AREA MD V 65W 727 RV20ST GY           SL AREA MD V 65W 727 RV20ST GY           SL AREA MD V 65W 740 RV20ST GY           SL AREA MD V 65W 765 RV20ST GY           SL AREA MD V 65W 765 RV20ST GY           SL AREA SPD SM V 30W 727 RV20ST GY           SL AREA SPD SM V 30W 730 RV20ST GY           SL AREA SPD SM V 30W 740 RV20ST GY           SL AREA SPD SM V 30W 740 RV20ST GY           SL AREA SPD SM V 30W 740 RV20ST GY           SL AREA SPD SM V 30W 740 RV20ST GY           SL AREA SPD SM V 30W 740 RV20ST GY           SL AREA SPD SM V 30W 765 RV20ST GY           SL AREA SPD SM V 30W 765 RV20ST GY           SL AREA SPD SM V 45W 727 RV20ST GY           SL AREA SPD SM V 45W 727 RV20ST GY           SL AREA SPD SM V 45W 727 RV20ST GY           SL AREA SPD SM V 45W 727 RV20ST GY           SL AREA SPD SM V 45W 720 RV20ST GY                                                                                                                      | 4099854030031<br>4099854030055<br>4099854030079<br>4099854030079<br>4099854030130<br>4099854030130<br>4099854030154<br>4099854030154<br>4099854030215<br>4099854030253<br>4099854030277<br>4099854030291<br>4099854030314<br>4099854030352<br>4099854030352                                                                                                                                                                                                                                                                                                                                                                                                                                                                          | 66         08           66         08           66         08           66         08           66         08           66         08           66         08           66         08           66         08           66         08           66         08           66         08           66         08           66         08           66         08           66         08           66         08           66         08           66         08           66         08           66         08           66         08           66         08           66         08           66         08           66         08           66         08           66         08           66         08           66         08           66         08                                                                                                | 1600           1600           1600           1600           1600           1600           1600           1600           1600           1600           1600           1600           1600           1600           1600           1600           1600           1600           1600           1600           1600           1600           1600           1600           1600           1600                                                                                                                                                                                                                                                                                                                                                                         | * 58°<br>* 58°                                                                                                                                                                                                                                                                                                                                                                                                                                                                                                                                                                                                                                                                                                                                                                                                                                                                                                                                                                                                                                                                                                                                                                                                                                                                                                                                                                                                                                                                                                                                                                                                                                                                                                                                                                                                                                                                                                                        | >70<br>>70<br>>70<br>>70<br>>70<br>>70<br>>70<br>>70<br>>70<br>>70 | -30<br>-30<br>-30<br>-30<br>-30<br>-30<br>-30<br>-30<br>-30<br>-30 | +50<br>+50<br>+50<br>+50<br>+50<br>+50<br>+50<br>+50<br>+50<br>+50<br>+50<br>+50<br>+50<br>+50<br>+50<br>+50               | >0.9<br>>0.9<br>>0.9<br>>0.9<br>>0.9<br>>0.9<br>>0.9<br>>0.9 | 1.40 kg<br>1.40 kg<br>1.40 kg<br>1.40 kg<br>1.44 kg<br>1.44 kg<br>1.44 kg<br>1.44 kg<br>1.44 kg<br>1.74 kg<br>1.74 kg<br>1.74 kg<br>1.74 kg<br>1.74 kg<br>1.45 kg<br>1.45 kg<br>1.45 kg<br>1.45 kg<br>1.45 kg<br>1.49 kg                                             |
| SL AREA SM V 30W 730 RV20ST GY           SL AREA SM V 30W 740 RV20ST GY           SL AREA SM V 30W 765 RV20ST GY           SL AREA SM V 45W 727 RV20ST GY           SL AREA SM V 45W 727 RV20ST GY           SL AREA SM V 45W 730 RV20ST GY           SL AREA SM V 45W 740 RV20ST GY           SL AREA SM V 45W 765 RV20ST GY           SL AREA MD V 65W 727 RV20ST GY           SL AREA MD V 65W 730 RV20ST GY           SL AREA MD V 65W 730 RV20ST GY           SL AREA MD V 65W 765 RV20ST GY           SL AREA MD V 65W 765 RV20ST GY           SL AREA SPD SM V 30W 727 RV20ST GY           SL AREA SPD SM V 30W 730 RV20ST GY           SL AREA SPD SM V 30W 740 RV20ST GY           SL AREA SPD SM V 30W 740 RV20ST GY           SL AREA SPD SM V 30W 740 RV20ST GY           SL AREA SPD SM V 30W 765 RV20ST GY           SL AREA SPD SM V 45W 727 RV20ST GY           SL AREA SPD SM V 45W 727 RV20ST GY           SL AREA SPD SM V 45W 720 RV20ST GY           SL AREA SPD SM V 45W 720 RV20ST GY           SL AREA SPD SM V 45W 720 RV20ST GY           SL AREA SPD SM V 45W 730 RV20ST GY           SL AREA SPD SM V 45W 730 RV20ST GY           SL AREA SPD SM V 45W 730 RV20ST GY           SL AREA SPD SM V 45W 730 RV20ST GY           SL AREA SPD SM V 45W 730 RV20ST GY           SL AREA SPD SM V | 4099854030031<br>4099854030055<br>4099854030079<br>4099854030079<br>4099854030130<br>4099854030130<br>4099854030154<br>4099854030154<br>4099854030215<br>4099854030253<br>4099854030277<br>4099854030291<br>4099854030314<br>4099854030352<br>4099854030352                                                                                                                                                                                                                                                                                                                                                                                                                                                                          | 66         08           66         08           66         08           66         08           66         08           66         08           66         08           66         08           66         08           66         08           66         08           66         08           66         08           66         08           66         08           66         08           66         08           66         08           66         08           66         08           66         08           66         08           66         08           66         08           66         08           66         08           66         08           66         08           66         08           66         08           66         08                                                                                                | 1600           1600           1600           1600           1600           1600           1600           1600           1600           1600           1600           1600           1600           1600           1600           1600           1600           1600           1600           1600           1600           1600           1600           1600           1600           1600           1600           1600                                                                                                                                                                                                                                                                                                                                           | * x 58°<br>* x | >70<br>>70<br>>70<br>>70<br>>70<br>>70<br>>70<br>>70<br>>70<br>>70 | -30<br>-30<br>-30<br>-30<br>-30<br>-30<br>-30<br>-30<br>-30<br>-30 | +50<br>+50<br>+50<br>+50<br>+50<br>+50<br>+50<br>+50<br>+50<br>+50<br>+50<br>+50<br>+50<br>+50<br>+50<br>+50               | >0.9<br>>0.9<br>>0.9<br>>0.9<br>>0.9<br>>0.9<br>>0.9<br>>0.9 | 1.40 kg<br>1.40 kg<br>1.40 kg<br>1.40 kg<br>1.44 kg<br>1.44 kg<br>1.44 kg<br>1.44 kg<br>1.44 kg<br>1.74 kg<br>1.74 kg<br>1.74 kg<br>1.74 kg<br>1.74 kg<br>1.45 kg<br>1.45 kg<br>1.45 kg<br>1.45 kg<br>1.49 kg<br>1.49 kg                                             |
| SL AREA SM V 30W 730 RV20ST GY           SL AREA SM V 30W 740 RV20ST GY           SL AREA SM V 30W 765 RV20ST GY           SL AREA SM V 30W 765 RV20ST GY           SL AREA SM V 45W 727 RV20ST GY           SL AREA SM V 45W 730 RV20ST GY           SL AREA SM V 45W 740 RV20ST GY           SL AREA SM V 45W 765 RV20ST GY           SL AREA MD V 65W 727 RV20ST GY           SL AREA MD V 65W 730 RV20ST GY           SL AREA MD V 65W 730 RV20ST GY           SL AREA MD V 65W 765 RV20ST GY           SL AREA MD V 65W 765 RV20ST GY           SL AREA SPD SM V 30W 727 RV20ST GY           SL AREA SPD SM V 30W 730 RV20ST GY           SL AREA SPD SM V 30W 740 RV20ST GY           SL AREA SPD SM V 30W 740 RV20ST GY           SL AREA SPD SM V 30W 740 RV20ST GY           SL AREA SPD SM V 45W 727 RV20ST GY           SL AREA SPD SM V 45W 727 RV20ST GY           SL AREA SPD SM V 45W 720 RV20ST GY           SL AREA SPD SM V 45W 720 RV20ST GY           SL AREA SPD SM V 45W 730 RV20ST GY           SL AREA SPD SM V 45W 730 RV20ST GY           SL AREA SPD SM V 45W 730 RV20ST GY           SL AREA SPD SM V 45W 730 RV20ST GY           SL AREA SPD SM V 45W 730 RV20ST GY           SL AREA SPD SM V 45W 730 RV20ST GY           SL AREA SPD SM V 45W 740 RV20ST GY           SL AREA SPD SM V | 4099854030031           4099854030055           4099854030079           4099854030079           4099854030079           4099854030178           4099854030154           4099854030154           4099854030154           4099854030154           4099854030154           4099854030125           4099854030253           4099854030253           4099854030291           4099854030314           4099854030314           4099854030314           409985403032           4098854030352           4099854030362           4099854030362           4099854030362           4099854030362           4099854030362           4099854030362           4099854030362           4099854030362           4099854030362           4099854030413 | 66         08           66         08           66         08           66         08           66         08           66         08           66         08           66         08           66         08           66         08           66         08           66         08           66         08           66         08           66         08           66         08           66         08           66         08           66         08           66         08           66         08           66         08           66         08           66         08           66         08           66         08           66         08           66         08           66         08           66         08           66         08           66         08           66         08                                                | 1660           1661           1662           1662           1662           1662           1662           1662           1662           1662           1662           1662           1662           1662           1662           1662           1662           1662           1662           1662           1662           1662           1662           1662           1662           1662           1662           1662           1662           1662           1662           1662           1662           1662           1662           1662           1662           1622           1623           1624           1624           1624           1624           1624           1624           1624           1624           1624           1624           1624 | * x 58°<br>* x | >70<br>>70<br>>70<br>>70<br>>70<br>>70<br>>70<br>>70<br>>70<br>>70 | -300<br>-300<br>-300<br>-300<br>-300<br>-300<br>-300<br>-300       | +50<br>+50<br>+50<br>+50<br>+50<br>+50<br>+50<br>+50<br>+50<br>+50<br>+50<br>+50<br>+50<br>+50<br>+50<br>+50               | >0.9<br>>0.9<br>>0.9<br>>0.9<br>>0.9<br>>0.9<br>>0.9<br>>0.9 | 1.40 kg<br>1.40 kg<br>1.40 kg<br>1.40 kg<br>1.44 kg<br>1.44 kg<br>1.44 kg<br>1.44 kg<br>1.44 kg<br>1.74 kg<br>1.74 kg<br>1.74 kg<br>1.74 kg<br>1.74 kg<br>1.45 kg<br>1.45 kg<br>1.45 kg<br>1.45 kg<br>1.45 kg<br>1.49 kg<br>1.49 kg<br>1.49 kg<br>1.49 kg            |
| SL AREA SM V 30W 730 RV20ST GY           SL AREA SM V 30W 740 RV20ST GY           SL AREA SM V 30W 765 RV20ST GY           SL AREA SM V 30W 765 RV20ST GY           SL AREA SM V 45W 727 RV20ST GY           SL AREA SM V 45W 730 RV20ST GY           SL AREA SM V 45W 740 RV20ST GY           SL AREA SM V 45W 765 RV20ST GY           SL AREA MD V 65W 727 RV20ST GY           SL AREA MD V 65W 730 RV20ST GY           SL AREA MD V 65W 730 RV20ST GY           SL AREA MD V 65W 740 RV20ST GY           SL AREA MD V 65W 765 RV20ST GY           SL AREA MD V 65W 765 RV20ST GY           SL AREA SPD SM V 30W 730 RV20ST GY           SL AREA SPD SM V 30W 740 RV20ST GY           SL AREA SPD SM V 30W 740 RV20ST GY           SL AREA SPD SM V 30W 740 RV20ST GY           SL AREA SPD SM V 45W 727 RV20ST GY           SL AREA SPD SM V 45W 727 RV20ST GY           SL AREA SPD SM V 45W 720 RV20ST GY           SL AREA SPD SM V 45W 730 RV20ST GY           SL AREA SPD SM V 45W 730 RV20ST GY           SL AREA SPD SM V 45W 730 RV20ST GY           SL AREA SPD SM V 45W 730 RV20ST GY           SL AREA SPD SM V 45W 740 RV20ST GY           SL AREA SPD SM V 45W 740 RV20ST GY           SL AREA SPD SM V 45W 740 RV20ST GY           SL AREA SPD SM V 45W 740 RV20ST GY           SL AREA SPD SM V 45W | 4099854030031           4099854030055           4099854030079           4099854030079           4099854030179           4099854030130           4099854030130           4099854030154           4099854030154           4099854030154           4099854030154           4099854030125           4099854030239           4099854030253           4099854030291           4099854030314           4099854030314           4099854030314           409985403032           4098854030362           4099854030362           4099854030362           4099854030362           4099854030362           4099854030413           4099854030413           4099854030437                                                                         | 66         08           66         08           66         08           66         08           66         08           66         08           66         08           66         08           66         08           66         08           66         08           66         08           66         08           66         08           66         08           66         08           66         08           66         08           66         08           66         08           66         08           66         08           66         08           66         08           66         08           66         08           66         08           66         08           66         08           66         08           66         08           66         08           66         08                                                | 16600           16600           16600           16600           16600           16600           16600           16600           16600           16600           16600           16600           16600           16600           16600           16600           16600           16600           16600           16600           16600           16600           16600           16600           16600           16600           16600           16600           16600           16600           16600           16000           16000           16000           16000           16000           16000           16000           16000           16000           16000           16000           16000           16000           16000           16000               | * 58°<br>* 58°                                                                                                                                                                                                                                                                                                                                                                                                                                                                                                                                                                                                                                                                                                                                                                                                                                                                                                                                                                                                                                                                                                                                                                                                                                                                                                                                                                                                                                                                                                                                                                                                                                                                                                                                                                                                                                                                                                                                                                                                                                                                                                                                                                                                                                                                                                                                                                                                                              | >70<br>>70<br>>70<br>>70<br>>70<br>>70<br>>70<br>>70<br>>70<br>>70 | -300<br>-300<br>-300<br>-300<br>-300<br>-300<br>-300<br>-300       | +50<br>+50<br>+50<br>+50<br>+50<br>+50<br>+50<br>+50<br>+50<br>+50<br>+50<br>+50<br>+50<br>+50<br>+50<br>+50<br>+50        | >0.9<br>>0.9<br>>0.9<br>>0.9<br>>0.9<br>>0.9<br>>0.9<br>>0.9 | 1.40 kg<br>1.40 kg<br>1.40 kg<br>1.40 kg<br>1.44 kg<br>1.44 kg<br>1.44 kg<br>1.44 kg<br>1.44 kg<br>1.74 kg<br>1.74 kg<br>1.74 kg<br>1.74 kg<br>1.45 kg<br>1.45 kg<br>1.45 kg<br>1.45 kg<br>1.45 kg<br>1.45 kg<br>1.49 kg<br>1.49 kg<br>1.49 kg<br>1.79 kg            |
| SL AREA SM V 30W 730 RV20ST GY           SL AREA SM V 30W 740 RV20ST GY           SL AREA SM V 30W 765 RV20ST GY           SL AREA SM V 30W 765 RV20ST GY           SL AREA SM V 45W 727 RV20ST GY           SL AREA SM V 45W 730 RV20ST GY           SL AREA SM V 45W 740 RV20ST GY           SL AREA SM V 45W 765 RV20ST GY           SL AREA MD V 65W 727 RV20ST GY           SL AREA MD V 65W 730 RV20ST GY           SL AREA MD V 65W 730 RV20ST GY           SL AREA MD V 65W 740 RV20ST GY           SL AREA MD V 65W 740 RV20ST GY           SL AREA MD V 65W 740 RV20ST GY           SL AREA SPD SM V 30W 727 RV20ST GY           SL AREA SPD SM V 30W 730 RV20ST GY           SL AREA SPD SM V 30W 740 RV20ST GY           SL AREA SPD SM V 30W 740 RV20ST GY           SL AREA SPD SM V 45W 727 RV20ST GY           SL AREA SPD SM V 45W 720 RV20ST GY           SL AREA SPD SM V 45W 730 RV20ST GY           SL AREA SPD SM V 45W 730 RV20ST GY           SL AREA SPD SM V 45W 740 RV20ST GY           SL AREA SPD SM V 45W 740 RV20ST GY           SL AREA SPD SM V 45W 740 RV20ST GY           SL AREA SPD SM V 45W 740 RV20ST GY           SL AREA SPD SM V 45W 757 RV20ST GY           SL AREA SPD MD V 65W 727 RV20ST GY           SL AREA SPD MD V 65W 720 RV20ST GY           SL AREA SPD MD V 65W | 4099854030031           4099854030055           4099854030079           4099854030079           4099854030079           4099854030178           4099854030130           4099854030154           4099854030154           4099854030178           4099854030178           40998540301215           4099854030239           40998540302453           40998540302477           4099854030314           4099854030314           409985403032           409985403032           4099854030362           4099854030362           4099854030362           4099854030362           4099854030362           4099854030476           4099854030413           4099854030413           4099854030451                                               | 66         08           66         08           66         08           66         08           66         08           66         08           66         08           66         08           66         08           66         08           66         08           66         08           66         08           66         08           66         08           66         08           66         08           66         08           66         08           66         08           66         08           66         08           66         08           66         08           66         08           66         08           66         08           66         08           66         08           66         08           66         08           66         08           66         08           66         08           66         < | 1660           1661           1662           1662           1662           1662           1662           1662           1662           1662           1662           1662           1662           1662           1662           1662           1662           1662           1662           1662           1662           1662           1662           1662           1662           1662           1662           1662           1662           1662           1662           1662           1662           1662           1662           1662           1662           1662           1662           1622           1623           1624           1624           1624           1624           1624           1624           1624           1624           1624 | * 5.58°<br>* 5.58°                                                                                                                                                                                                                                                                                                                                                                                                                                                                                                                                                                                                                                                                                                                                                                                                                                                                                                                                                                                                                                                                                                                                                                                                                                                                                                                                                                                                                                                                                                                                                                                                                                                                                                                                                                                                                                                                                                                                                                                                                                                                                                                                                                                                                                                                                                                                                                                                                         | >70<br>>70<br>>70<br>>70<br>>70<br>>70<br>>70<br>>70<br>>70<br>>70 | -300<br>-300<br>-300<br>-300<br>-300<br>-300<br>-300<br>-300       | +50<br>+50<br>+50<br>+50<br>+50<br>+50<br>+50<br>+50<br>+50<br>+50<br>+50<br>+50<br>+50<br>+50<br>+50<br>+50<br>+50<br>+50 | >0.9<br>>0.9<br>>0.9<br>>0.9<br>>0.9<br>>0.9<br>>0.9<br>>0.9 | 1.40 kg<br>1.40 kg<br>1.40 kg<br>1.40 kg<br>1.44 kg<br>1.44 kg<br>1.44 kg<br>1.44 kg<br>1.44 kg<br>1.74 kg<br>1.74 kg<br>1.74 kg<br>1.74 kg<br>1.45 kg<br>1.45 kg<br>1.45 kg<br>1.45 kg<br>1.45 kg<br>1.45 kg<br>1.49 kg<br>1.49 kg<br>1.49 kg<br>1.79 kg<br>1.79 kg |
| SL AREA SM V 30W 730 RV20ST GY           SL AREA SM V 30W 740 RV20ST GY           SL AREA SM V 30W 765 RV20ST GY           SL AREA SM V 30W 765 RV20ST GY           SL AREA SM V 45W 727 RV20ST GY           SL AREA SM V 45W 730 RV20ST GY           SL AREA SM V 45W 740 RV20ST GY           SL AREA SM V 45W 765 RV20ST GY           SL AREA MD V 65W 727 RV20ST GY           SL AREA MD V 65W 730 RV20ST GY           SL AREA MD V 65W 730 RV20ST GY           SL AREA MD V 65W 740 RV20ST GY           SL AREA MD V 65W 765 RV20ST GY           SL AREA MD V 65W 765 RV20ST GY           SL AREA SPD SM V 30W 730 RV20ST GY           SL AREA SPD SM V 30W 740 RV20ST GY           SL AREA SPD SM V 30W 740 RV20ST GY           SL AREA SPD SM V 30W 740 RV20ST GY           SL AREA SPD SM V 45W 727 RV20ST GY           SL AREA SPD SM V 45W 727 RV20ST GY           SL AREA SPD SM V 45W 720 RV20ST GY           SL AREA SPD SM V 45W 730 RV20ST GY           SL AREA SPD SM V 45W 730 RV20ST GY           SL AREA SPD SM V 45W 730 RV20ST GY           SL AREA SPD SM V 45W 730 RV20ST GY           SL AREA SPD SM V 45W 740 RV20ST GY           SL AREA SPD SM V 45W 740 RV20ST GY           SL AREA SPD SM V 45W 740 RV20ST GY           SL AREA SPD SM V 45W 740 RV20ST GY           SL AREA SPD SM V 45W | 4099854030031           4099854030055           4099854030079           4099854030079           4099854030179           4099854030130           4099854030130           4099854030154           4099854030154           4099854030154           4099854030154           4099854030125           4099854030239           4099854030253           4099854030291           4099854030314           4099854030314           4099854030314           409985403032           4098854030362           4099854030362           4099854030362           4099854030362           4099854030362           4099854030413           4099854030413           4099854030437                                                                         | 66         08           66         08           66         08           66         08           66         08           66         08           66         08           66         08           66         08           66         08           66         08           66         08           66         08           66         08           66         08           66         08           66         08           66         08           66         08           66         08           66         08           66         08           66         08           66         08           66         08           66         08           66         08           66         08           66         08           66         08           66         08           66         08           66         08                                                | 1660           1661           1662           1662           1662           1662           1662           1662           1662           1662           1662           1662           1662           1662           1662           1662           1662           1662           1662           1662           1662           1662           1662           1662           1662           1662           1662           1662           1662           1662           1662           1662           1662           1662           1662           1662           1662           1622           1623           1624           1624           1624           1624           1624           1624           1624           1624           1624           1624           1624 | * 58°<br>* 58°                                                                                                                                                                                                                                                                                                                                                                                                                                                                                                                                                                                                                                                                                                                                                                                                                                                                                                                                                                                                                                                                                                                                                                                                                                                                                                                                                                                                                                                                                                                                                                                                                                                                                                                                                                                                                                                                                                                                                                                                                                                                                                                                                                                                                                                                                                                                                                                                                              | >70<br>>70<br>>70<br>>70<br>>70<br>>70<br>>70<br>>70<br>>70<br>>70 | -300<br>-300<br>-300<br>-300<br>-300<br>-300<br>-300<br>-300       | +50<br>+50<br>+50<br>+50<br>+50<br>+50<br>+50<br>+50<br>+50<br>+50<br>+50<br>+50<br>+50<br>+50<br>+50<br>+50<br>+50        | >0.9<br>>0.9<br>>0.9<br>>0.9<br>>0.9<br>>0.9<br>>0.9<br>>0.9 | 1.40 kg<br>1.40 kg<br>1.40 kg<br>1.40 kg<br>1.44 kg<br>1.44 kg<br>1.44 kg<br>1.44 kg<br>1.44 kg<br>1.74 kg<br>1.74 kg<br>1.74 kg<br>1.74 kg<br>1.45 kg<br>1.45 kg<br>1.45 kg<br>1.45 kg<br>1.45 kg<br>1.45 kg<br>1.49 kg<br>1.49 kg<br>1.49 kg<br>1.79 kg            |