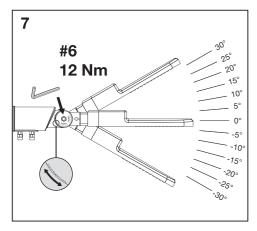

| >70<br>>70<br>>70<br>>70<br>>70<br>>70<br>>70<br>>70<br>>70<br>>70 | -300<br>-300<br>-300<br>-300<br>-300<br>-300<br>-300<br>-300       | +50<br>+50<br>+50<br>+50<br>+50<br>+50<br>+50<br>+50<br>+50<br>+50<br>+50<br>+50<br>+50<br>+50<br>+50<br>+50<br>+50        | >0.9<br>>0.9<br>>0.9<br>>0.9<br>>0.9<br>>0.9<br>>0.9<br>>0.9 | 1.40 kg<br>1.40 kg<br>1.40 kg<br>1.40 kg<br>1.44 kg<br>1.44 kg<br>1.44 kg<br>1.44 kg<br>1.44 kg<br>1.74 kg<br>1.74 kg<br>1.74 kg<br>1.74 kg<br>1.45 kg<br>1.45 kg<br>1.45 kg<br>1.45 kg<br>1.45 kg<br>1.45 kg<br>1.49 kg<br>1.49 kg<br>1.49 kg<br>1.79 kg            |



































|                  | Inrush current [A] | Th50 [µs] | B10 | B16 | B32 | C10 | C16 | C32 |
|------------------|--------------------|-----------|-----|-----|-----|-----|-----|-----|
| SL AREA SM V 30W | 8.9                | 100       | 51  | 82  | 165 | 55  | 88  | 177 |
| SL AREA SM V 45W | 8.6                | 100       | 37  | 60  | 120 | 40  | 64  | 129 |
| SL AREA MD V 65W | 8.4                | 100       | 23  | 37  | 75  | 25  | 40  | 81  |









C € [A[ ⊕ ĽK





 LEDVANCE Ltd, Aquila House Delta Crescent, Westbrook, Warrington WA5 7NR, United Kingdom



LEDVANCE GmbH Steinerne Furt 62 86167 Augsburg, Germany www.ledvance.com

C10449057 G11148159 16.09.22





# SL AREA / SL AREA SPD 30W-65W

|                                    | EAN           | n |         | QR<br>code | E