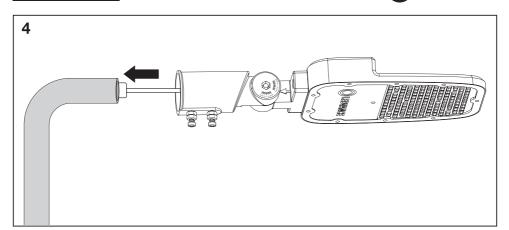

|                                                                                                                                                                                                                                                                                                                                                                                                                                                                                                                                                                                                                                                                                                                                                                                                                                                                                                                                                                                                                                                                                                                                                                                                                                                                                                                       | EAN                                                                                                                                                                                                                                                                                                                                                                                                                                                                                                                                                                                                                                                                                                                                  | lxwxh[m                                                                                                                                                                                                                                                                                                                                                                                                                                                                                                                                                                                                                                                                                                                                                                                                                                                      | n] W                                                                                                                                                                                                                                                                                                                                                                                                                                                                                                                                                                                                                                                                                                                                                                | VA                                                                                                                                                                                                                                                                                                                                                                                                                                                                                                                                                                                                                                                                                                                                                                                                                                                                                                                                                                                                                                                                                                                                                                                                                                                                                                                                                                                                                                                                                                                                                                                                                                                                                                                                                                                                                                                                                                                                                                                                                                                                                                                                                                                                                                                                                                                                                                                                                                                                                                                                                                                                   |                                                                    | Hz                                                                 | Im                                                                                                                         | lm/W                                                         | к                                                                                                                                                                                                                                                                    |
|-----------------------------------------------------------------------------------------------------------------------------------------------------------------------------------------------------------------------------------------------------------------------------------------------------------------------------------------------------------------------------------------------------------------------------------------------------------------------------------------------------------------------------------------------------------------------------------------------------------------------------------------------------------------------------------------------------------------------------------------------------------------------------------------------------------------------------------------------------------------------------------------------------------------------------------------------------------------------------------------------------------------------------------------------------------------------------------------------------------------------------------------------------------------------------------------------------------------------------------------------------------------------------------------------------------------------|--------------------------------------------------------------------------------------------------------------------------------------------------------------------------------------------------------------------------------------------------------------------------------------------------------------------------------------------------------------------------------------------------------------------------------------------------------------------------------------------------------------------------------------------------------------------------------------------------------------------------------------------------------------------------------------------------------------------------------------|--------------------------------------------------------------------------------------------------------------------------------------------------------------------------------------------------------------------------------------------------------------------------------------------------------------------------------------------------------------------------------------------------------------------------------------------------------------------------------------------------------------------------------------------------------------------------------------------------------------------------------------------------------------------------------------------------------------------------------------------------------------------------------------------------------------------------------------------------------------|---------------------------------------------------------------------------------------------------------------------------------------------------------------------------------------------------------------------------------------------------------------------------------------------------------------------------------------------------------------------------------------------------------------------------------------------------------------------------------------------------------------------------------------------------------------------------------------------------------------------------------------------------------------------------------------------------------------------------------------------------------------------|------------------------------------------------------------------------------------------------------------------------------------------------------------------------------------------------------------------------------------------------------------------------------------------------------------------------------------------------------------------------------------------------------------------------------------------------------------------------------------------------------------------------------------------------------------------------------------------------------------------------------------------------------------------------------------------------------------------------------------------------------------------------------------------------------------------------------------------------------------------------------------------------------------------------------------------------------------------------------------------------------------------------------------------------------------------------------------------------------------------------------------------------------------------------------------------------------------------------------------------------------------------------------------------------------------------------------------------------------------------------------------------------------------------------------------------------------------------------------------------------------------------------------------------------------------------------------------------------------------------------------------------------------------------------------------------------------------------------------------------------------------------------------------------------------------------------------------------------------------------------------------------------------------------------------------------------------------------------------------------------------------------------------------------------------------------------------------------------------------------------------------------------------------------------------------------------------------------------------------------------------------------------------------------------------------------------------------------------------------------------------------------------------------------------------------------------------------------------------------------------------------------------------------------------------------------------------------------------------|--------------------------------------------------------------------|--------------------------------------------------------------------|----------------------------------------------------------------------------------------------------------------------------|--------------------------------------------------------------|----------------------------------------------------------------------------------------------------------------------------------------------------------------------------------------------------------------------------------------------------------------------|
| SL AREA SM V 30W 727 RV20ST GY                                                                                                                                                                                                                                                                                                                                                                                                                                                                                                                                                                                                                                                                                                                                                                                                                                                                                                                                                                                                                                                                                                                                                                                                                                                                                        | 4099854030031                                                                                                                                                                                                                                                                                                                                                                                                                                                                                                                                                                                                                                                                                                                        | 448 x 172 x 7                                                                                                                                                                                                                                                                                                                                                                                                                                                                                                                                                                                                                                                                                                                                                                                                                                                | 3 30                                                                                                                                                                                                                                                                                                                                                                                                                                                                                                                                                                                                                                                                                                                                                                | 100-2                                                                                                                                                                                                                                                                                                                                                                                                                                                                                                                                                                                                                                                                                                                                                                                                                                                                                                                                                                                                                                                                                                                                                                                                                                                                                                                                                                                                                                                                                                                                                                                                                                                                                                                                                                                                                                                                                                                                                                                                                                                                                                                                                                                                                                                                                                                                                                                                                                                                                                                                                                                                | 240 50                                                             | )/60                                                               | 3900                                                                                                                       | 130                                                          | 2700                                                                                                                                                                                                                                                                 |
| SL AREA SM V 30W 730 RV20ST GY                                                                                                                                                                                                                                                                                                                                                                                                                                                                                                                                                                                                                                                                                                                                                                                                                                                                                                                                                                                                                                                                                                                                                                                                                                                                                        | 4099854030055                                                                                                                                                                                                                                                                                                                                                                                                                                                                                                                                                                                                                                                                                                                        | 448 x 172 x 7                                                                                                                                                                                                                                                                                                                                                                                                                                                                                                                                                                                                                                                                                                                                                                                                                                                | 3 30                                                                                                                                                                                                                                                                                                                                                                                                                                                                                                                                                                                                                                                                                                                                                                | 100-2                                                                                                                                                                                                                                                                                                                                                                                                                                                                                                                                                                                                                                                                                                                                                                                                                                                                                                                                                                                                                                                                                                                                                                                                                                                                                                                                                                                                                                                                                                                                                                                                                                                                                                                                                                                                                                                                                                                                                                                                                                                                                                                                                                                                                                                                                                                                                                                                                                                                                                                                                                                                | 40 50                                                              | )/60                                                               | 3900                                                                                                                       | 130                                                          | 3000                                                                                                                                                                                                                                                                 |
| SL AREA SM V 30W 740 RV20ST GY                                                                                                                                                                                                                                                                                                                                                                                                                                                                                                                                                                                                                                                                                                                                                                                                                                                                                                                                                                                                                                                                                                                                                                                                                                                                                        | 4099854030079                                                                                                                                                                                                                                                                                                                                                                                                                                                                                                                                                                                                                                                                                                                        | 448 x 172 x 7                                                                                                                                                                                                                                                                                                                                                                                                                                                                                                                                                                                                                                                                                                                                                                                                                                                |                                                                                                                                                                                                                                                                                                                                                                                                                                                                                                                                                                                                                                                                                                                                                                     | 100-2                                                                                                                                                                                                                                                                                                                                                                                                                                                                                                                                                                                                                                                                                                                                                                                                                                                                                                                                                                                                                                                                                                                                                                                                                                                                                                                                                                                                                                                                                                                                                                                                                                                                                                                                                                                                                                                                                                                                                                                                                                                                                                                                                                                                                                                                                                                                                                                                                                                                                                                                                                                                |                                                                    | )/60                                                               | 4050                                                                                                                       | 135                                                          | 4000                                                                                                                                                                                                                                                                 |
| SL AREA SM V 30W 765 RV20ST GY                                                                                                                                                                                                                                                                                                                                                                                                                                                                                                                                                                                                                                                                                                                                                                                                                                                                                                                                                                                                                                                                                                                                                                                                                                                                                        | 4099854030093                                                                                                                                                                                                                                                                                                                                                                                                                                                                                                                                                                                                                                                                                                                        | 448 x 172 x 7                                                                                                                                                                                                                                                                                                                                                                                                                                                                                                                                                                                                                                                                                                                                                                                                                                                |                                                                                                                                                                                                                                                                                                                                                                                                                                                                                                                                                                                                                                                                                                                                                                     | 100-2                                                                                                                                                                                                                                                                                                                                                                                                                                                                                                                                                                                                                                                                                                                                                                                                                                                                                                                                                                                                                                                                                                                                                                                                                                                                                                                                                                                                                                                                                                                                                                                                                                                                                                                                                                                                                                                                                                                                                                                                                                                                                                                                                                                                                                                                                                                                                                                                                                                                                                                                                                                                |                                                                    | )/60                                                               | 4050                                                                                                                       | 135                                                          | 6500                                                                                                                                                                                                                                                                 |
| SL AREA SM V 45W 727 RV20ST GY                                                                                                                                                                                                                                                                                                                                                                                                                                                                                                                                                                                                                                                                                                                                                                                                                                                                                                                                                                                                                                                                                                                                                                                                                                                                                        | 4099854030116                                                                                                                                                                                                                                                                                                                                                                                                                                                                                                                                                                                                                                                                                                                        | 448 x 172 x 7                                                                                                                                                                                                                                                                                                                                                                                                                                                                                                                                                                                                                                                                                                                                                                                                                                                |                                                                                                                                                                                                                                                                                                                                                                                                                                                                                                                                                                                                                                                                                                                                                                     | 100-2                                                                                                                                                                                                                                                                                                                                                                                                                                                                                                                                                                                                                                                                                                                                                                                                                                                                                                                                                                                                                                                                                                                                                                                                                                                                                                                                                                                                                                                                                                                                                                                                                                                                                                                                                                                                                                                                                                                                                                                                                                                                                                                                                                                                                                                                                                                                                                                                                                                                                                                                                                                                |                                                                    | )/60                                                               | 5850                                                                                                                       | 130                                                          | 2700                                                                                                                                                                                                                                                                 |
| SL AREA SM V 45W 730 RV20ST GY                                                                                                                                                                                                                                                                                                                                                                                                                                                                                                                                                                                                                                                                                                                                                                                                                                                                                                                                                                                                                                                                                                                                                                                                                                                                                        | 4099854030130                                                                                                                                                                                                                                                                                                                                                                                                                                                                                                                                                                                                                                                                                                                        | 448 x 172 x 7                                                                                                                                                                                                                                                                                                                                                                                                                                                                                                                                                                                                                                                                                                                                                                                                                                                | _                                                                                                                                                                                                                                                                                                                                                                                                                                                                                                                                                                                                                                                                                                                                                                   | 100-2                                                                                                                                                                                                                                                                                                                                                                                                                                                                                                                                                                                                                                                                                                                                                                                                                                                                                                                                                                                                                                                                                                                                                                                                                                                                                                                                                                                                                                                                                                                                                                                                                                                                                                                                                                                                                                                                                                                                                                                                                                                                                                                                                                                                                                                                                                                                                                                                                                                                                                                                                                                                |                                                                    | )/60                                                               | 5850                                                                                                                       | 130                                                          | 3000                                                                                                                                                                                                                                                                 |
| SL AREA SM V 45W 740 RV20ST GY                                                                                                                                                                                                                                                                                                                                                                                                                                                                                                                                                                                                                                                                                                                                                                                                                                                                                                                                                                                                                                                                                                                                                                                                                                                                                        | 4099854030154                                                                                                                                                                                                                                                                                                                                                                                                                                                                                                                                                                                                                                                                                                                        | 448 x 172 x 7                                                                                                                                                                                                                                                                                                                                                                                                                                                                                                                                                                                                                                                                                                                                                                                                                                                | _                                                                                                                                                                                                                                                                                                                                                                                                                                                                                                                                                                                                                                                                                                                                                                   | 100-2                                                                                                                                                                                                                                                                                                                                                                                                                                                                                                                                                                                                                                                                                                                                                                                                                                                                                                                                                                                                                                                                                                                                                                                                                                                                                                                                                                                                                                                                                                                                                                                                                                                                                                                                                                                                                                                                                                                                                                                                                                                                                                                                                                                                                                                                                                                                                                                                                                                                                                                                                                                                |                                                                    | )/60                                                               | 6075                                                                                                                       | 135                                                          | 4000                                                                                                                                                                                                                                                                 |
| SL AREA SM V 45W 765 RV20ST GY                                                                                                                                                                                                                                                                                                                                                                                                                                                                                                                                                                                                                                                                                                                                                                                                                                                                                                                                                                                                                                                                                                                                                                                                                                                                                        | 4099854030178                                                                                                                                                                                                                                                                                                                                                                                                                                                                                                                                                                                                                                                                                                                        | 448 x 172 x 7                                                                                                                                                                                                                                                                                                                                                                                                                                                                                                                                                                                                                                                                                                                                                                                                                                                |                                                                                                                                                                                                                                                                                                                                                                                                                                                                                                                                                                                                                                                                                                                                                                     | 100-2                                                                                                                                                                                                                                                                                                                                                                                                                                                                                                                                                                                                                                                                                                                                                                                                                                                                                                                                                                                                                                                                                                                                                                                                                                                                                                                                                                                                                                                                                                                                                                                                                                                                                                                                                                                                                                                                                                                                                                                                                                                                                                                                                                                                                                                                                                                                                                                                                                                                                                                                                                                                |                                                                    | )/60                                                               | 6075                                                                                                                       | 135                                                          | 6500                                                                                                                                                                                                                                                                 |
| SL AREA MD V 65W 727 RV20ST GY                                                                                                                                                                                                                                                                                                                                                                                                                                                                                                                                                                                                                                                                                                                                                                                                                                                                                                                                                                                                                                                                                                                                                                                                                                                                                        | 4099854030192                                                                                                                                                                                                                                                                                                                                                                                                                                                                                                                                                                                                                                                                                                                        | 515 x 193 x 7                                                                                                                                                                                                                                                                                                                                                                                                                                                                                                                                                                                                                                                                                                                                                                                                                                                |                                                                                                                                                                                                                                                                                                                                                                                                                                                                                                                                                                                                                                                                                                                                                                     | 100-2                                                                                                                                                                                                                                                                                                                                                                                                                                                                                                                                                                                                                                                                                                                                                                                                                                                                                                                                                                                                                                                                                                                                                                                                                                                                                                                                                                                                                                                                                                                                                                                                                                                                                                                                                                                                                                                                                                                                                                                                                                                                                                                                                                                                                                                                                                                                                                                                                                                                                                                                                                                                |                                                                    | )/60                                                               | 8450                                                                                                                       | 130                                                          | 2700                                                                                                                                                                                                                                                                 |
| SL AREA MD V 65W 730 RV20ST GY                                                                                                                                                                                                                                                                                                                                                                                                                                                                                                                                                                                                                                                                                                                                                                                                                                                                                                                                                                                                                                                                                                                                                                                                                                                                                        | 4099854030215                                                                                                                                                                                                                                                                                                                                                                                                                                                                                                                                                                                                                                                                                                                        | 515 x 193 x 7                                                                                                                                                                                                                                                                                                                                                                                                                                                                                                                                                                                                                                                                                                                                                                                                                                                |                                                                                                                                                                                                                                                                                                                                                                                                                                                                                                                                                                                                                                                                                                                                                                     | 100-2                                                                                                                                                                                                                                                                                                                                                                                                                                                                                                                                                                                                                                                                                                                                                                                                                                                                                                                                                                                                                                                                                                                                                                                                                                                                                                                                                                                                                                                                                                                                                                                                                                                                                                                                                                                                                                                                                                                                                                                                                                                                                                                                                                                                                                                                                                                                                                                                                                                                                                                                                                                                |                                                                    | )/60                                                               | 8450                                                                                                                       | 130                                                          | 3000                                                                                                                                                                                                                                                                 |
| SL AREA MD V 65W 740 RV20ST GY                                                                                                                                                                                                                                                                                                                                                                                                                                                                                                                                                                                                                                                                                                                                                                                                                                                                                                                                                                                                                                                                                                                                                                                                                                                                                        | 4099854030239                                                                                                                                                                                                                                                                                                                                                                                                                                                                                                                                                                                                                                                                                                                        | 515 x 193 x 7                                                                                                                                                                                                                                                                                                                                                                                                                                                                                                                                                                                                                                                                                                                                                                                                                                                | 3 65                                                                                                                                                                                                                                                                                                                                                                                                                                                                                                                                                                                                                                                                                                                                                                | 100-2                                                                                                                                                                                                                                                                                                                                                                                                                                                                                                                                                                                                                                                                                                                                                                                                                                                                                                                                                                                                                                                                                                                                                                                                                                                                                                                                                                                                                                                                                                                                                                                                                                                                                                                                                                                                                                                                                                                                                                                                                                                                                                                                                                                                                                                                                                                                                                                                                                                                                                                                                                                                | 40 50                                                              | )/60                                                               | 8775                                                                                                                       | 135                                                          | 4000                                                                                                                                                                                                                                                                 |
| SL AREA MD V 65W 765 RV20ST GY                                                                                                                                                                                                                                                                                                                                                                                                                                                                                                                                                                                                                                                                                                                                                                                                                                                                                                                                                                                                                                                                                                                                                                                                                                                                                        | 4099854030253                                                                                                                                                                                                                                                                                                                                                                                                                                                                                                                                                                                                                                                                                                                        | 515 x 193 x 7                                                                                                                                                                                                                                                                                                                                                                                                                                                                                                                                                                                                                                                                                                                                                                                                                                                | 3 65                                                                                                                                                                                                                                                                                                                                                                                                                                                                                                                                                                                                                                                                                                                                                                | 100-2                                                                                                                                                                                                                                                                                                                                                                                                                                                                                                                                                                                                                                                                                                                                                                                                                                                                                                                                                                                                                                                                                                                                                                                                                                                                                                                                                                                                                                                                                                                                                                                                                                                                                                                                                                                                                                                                                                                                                                                                                                                                                                                                                                                                                                                                                                                                                                                                                                                                                                                                                                                                | 40 50                                                              | )/60                                                               | 8775                                                                                                                       | 135                                                          | 6500                                                                                                                                                                                                                                                                 |
| SL AREA SPD SM V 30W 727 RV20ST GY                                                                                                                                                                                                                                                                                                                                                                                                                                                                                                                                                                                                                                                                                                                                                                                                                                                                                                                                                                                                                                                                                                                                                                                                                                                                                    | 4099854030277                                                                                                                                                                                                                                                                                                                                                                                                                                                                                                                                                                                                                                                                                                                        | 448 x 172 x 7                                                                                                                                                                                                                                                                                                                                                                                                                                                                                                                                                                                                                                                                                                                                                                                                                                                | 3 30                                                                                                                                                                                                                                                                                                                                                                                                                                                                                                                                                                                                                                                                                                                                                                | 100-2                                                                                                                                                                                                                                                                                                                                                                                                                                                                                                                                                                                                                                                                                                                                                                                                                                                                                                                                                                                                                                                                                                                                                                                                                                                                                                                                                                                                                                                                                                                                                                                                                                                                                                                                                                                                                                                                                                                                                                                                                                                                                                                                                                                                                                                                                                                                                                                                                                                                                                                                                                                                | 40 50                                                              | )/60                                                               | 3900                                                                                                                       | 130                                                          | 2700                                                                                                                                                                                                                                                                 |
| SL AREA SPD SM V 30W 730 RV20ST GY                                                                                                                                                                                                                                                                                                                                                                                                                                                                                                                                                                                                                                                                                                                                                                                                                                                                                                                                                                                                                                                                                                                                                                                                                                                                                    | 4099854030291                                                                                                                                                                                                                                                                                                                                                                                                                                                                                                                                                                                                                                                                                                                        | 448 x 172 x 7                                                                                                                                                                                                                                                                                                                                                                                                                                                                                                                                                                                                                                                                                                                                                                                                                                                | 3 30                                                                                                                                                                                                                                                                                                                                                                                                                                                                                                                                                                                                                                                                                                                                                                | 100-2                                                                                                                                                                                                                                                                                                                                                                                                                                                                                                                                                                                                                                                                                                                                                                                                                                                                                                                                                                                                                                                                                                                                                                                                                                                                                                                                                                                                                                                                                                                                                                                                                                                                                                                                                                                                                                                                                                                                                                                                                                                                                                                                                                                                                                                                                                                                                                                                                                                                                                                                                                                                | 240 50                                                             | )/60                                                               | 3900                                                                                                                       | 130                                                          | 3000                                                                                                                                                                                                                                                                 |
| SL AREA SPD SM V 30W 740 RV20ST GY                                                                                                                                                                                                                                                                                                                                                                                                                                                                                                                                                                                                                                                                                                                                                                                                                                                                                                                                                                                                                                                                                                                                                                                                                                                                                    | 4099854030314                                                                                                                                                                                                                                                                                                                                                                                                                                                                                                                                                                                                                                                                                                                        | 448 x 172 x 7                                                                                                                                                                                                                                                                                                                                                                                                                                                                                                                                                                                                                                                                                                                                                                                                                                                | 3 30                                                                                                                                                                                                                                                                                                                                                                                                                                                                                                                                                                                                                                                                                                                                                                | 100-2                                                                                                                                                                                                                                                                                                                                                                                                                                                                                                                                                                                                                                                                                                                                                                                                                                                                                                                                                                                                                                                                                                                                                                                                                                                                                                                                                                                                                                                                                                                                                                                                                                                                                                                                                                                                                                                                                                                                                                                                                                                                                                                                                                                                                                                                                                                                                                                                                                                                                                                                                                                                | 240 50                                                             | )/60                                                               | 4050                                                                                                                       | 135                                                          | 4000                                                                                                                                                                                                                                                                 |
| SL AREA SPD SM V 30W 765 RV20ST GY                                                                                                                                                                                                                                                                                                                                                                                                                                                                                                                                                                                                                                                                                                                                                                                                                                                                                                                                                                                                                                                                                                                                                                                                                                                                                    | 4099854030338                                                                                                                                                                                                                                                                                                                                                                                                                                                                                                                                                                                                                                                                                                                        | 448 x 172 x 7                                                                                                                                                                                                                                                                                                                                                                                                                                                                                                                                                                                                                                                                                                                                                                                                                                                | 3 30                                                                                                                                                                                                                                                                                                                                                                                                                                                                                                                                                                                                                                                                                                                                                                | 100-2                                                                                                                                                                                                                                                                                                                                                                                                                                                                                                                                                                                                                                                                                                                                                                                                                                                                                                                                                                                                                                                                                                                                                                                                                                                                                                                                                                                                                                                                                                                                                                                                                                                                                                                                                                                                                                                                                                                                                                                                                                                                                                                                                                                                                                                                                                                                                                                                                                                                                                                                                                                                | 240 50                                                             | 0/60                                                               | 4050                                                                                                                       | 135                                                          | 6500                                                                                                                                                                                                                                                                 |
| SL AREA SPD SM V 45W 727 RV20ST GY                                                                                                                                                                                                                                                                                                                                                                                                                                                                                                                                                                                                                                                                                                                                                                                                                                                                                                                                                                                                                                                                                                                                                                                                                                                                                    | 4099854030352                                                                                                                                                                                                                                                                                                                                                                                                                                                                                                                                                                                                                                                                                                                        | 448 x 172 x 7                                                                                                                                                                                                                                                                                                                                                                                                                                                                                                                                                                                                                                                                                                                                                                                                                                                | 3 45                                                                                                                                                                                                                                                                                                                                                                                                                                                                                                                                                                                                                                                                                                                                                                | 100-2                                                                                                                                                                                                                                                                                                                                                                                                                                                                                                                                                                                                                                                                                                                                                                                                                                                                                                                                                                                                                                                                                                                                                                                                                                                                                                                                                                                                                                                                                                                                                                                                                                                                                                                                                                                                                                                                                                                                                                                                                                                                                                                                                                                                                                                                                                                                                                                                                                                                                                                                                                                                | 240 50                                                             | )/60                                                               | 5850                                                                                                                       | 130                                                          | 2700                                                                                                                                                                                                                                                                 |
| SL AREA SPD SM V 45W 730 RV20ST GY                                                                                                                                                                                                                                                                                                                                                                                                                                                                                                                                                                                                                                                                                                                                                                                                                                                                                                                                                                                                                                                                                                                                                                                                                                                                                    | 4099854030376                                                                                                                                                                                                                                                                                                                                                                                                                                                                                                                                                                                                                                                                                                                        | 448 x 172 x 7                                                                                                                                                                                                                                                                                                                                                                                                                                                                                                                                                                                                                                                                                                                                                                                                                                                | 3 45                                                                                                                                                                                                                                                                                                                                                                                                                                                                                                                                                                                                                                                                                                                                                                | 100-2                                                                                                                                                                                                                                                                                                                                                                                                                                                                                                                                                                                                                                                                                                                                                                                                                                                                                                                                                                                                                                                                                                                                                                                                                                                                                                                                                                                                                                                                                                                                                                                                                                                                                                                                                                                                                                                                                                                                                                                                                                                                                                                                                                                                                                                                                                                                                                                                                                                                                                                                                                                                | 240 50                                                             | )/60                                                               | 5850                                                                                                                       | 130                                                          | 3000                                                                                                                                                                                                                                                                 |
| SL AREA SPD SM V 45W 740 RV20ST GY                                                                                                                                                                                                                                                                                                                                                                                                                                                                                                                                                                                                                                                                                                                                                                                                                                                                                                                                                                                                                                                                                                                                                                                                                                                                                    | 4099854030390                                                                                                                                                                                                                                                                                                                                                                                                                                                                                                                                                                                                                                                                                                                        | 448 x 172 x 7                                                                                                                                                                                                                                                                                                                                                                                                                                                                                                                                                                                                                                                                                                                                                                                                                                                | 3 45                                                                                                                                                                                                                                                                                                                                                                                                                                                                                                                                                                                                                                                                                                                                                                | 100-2                                                                                                                                                                                                                                                                                                                                                                                                                                                                                                                                                                                                                                                                                                                                                                                                                                                                                                                                                                                                                                                                                                                                                                                                                                                                                                                                                                                                                                                                                                                                                                                                                                                                                                                                                                                                                                                                                                                                                                                                                                                                                                                                                                                                                                                                                                                                                                                                                                                                                                                                                                                                | 240 50                                                             | 0/60                                                               | 6075                                                                                                                       | 135                                                          | 4000                                                                                                                                                                                                                                                                 |
| SL AREA SPD SM V 45W 765 RV20ST GY                                                                                                                                                                                                                                                                                                                                                                                                                                                                                                                                                                                                                                                                                                                                                                                                                                                                                                                                                                                                                                                                                                                                                                                                                                                                                    | 4099854030413                                                                                                                                                                                                                                                                                                                                                                                                                                                                                                                                                                                                                                                                                                                        | 448 x 172 x 7                                                                                                                                                                                                                                                                                                                                                                                                                                                                                                                                                                                                                                                                                                                                                                                                                                                | 3 45                                                                                                                                                                                                                                                                                                                                                                                                                                                                                                                                                                                                                                                                                                                                                                | 100-2                                                                                                                                                                                                                                                                                                                                                                                                                                                                                                                                                                                                                                                                                                                                                                                                                                                                                                                                                                                                                                                                                                                                                                                                                                                                                                                                                                                                                                                                                                                                                                                                                                                                                                                                                                                                                                                                                                                                                                                                                                                                                                                                                                                                                                                                                                                                                                                                                                                                                                                                                                                                |                                                                    | 0/60                                                               | 6075                                                                                                                       | 135                                                          | 6500                                                                                                                                                                                                                                                                 |
| SL AREA SPD MD V 65W 727 RV20ST GY                                                                                                                                                                                                                                                                                                                                                                                                                                                                                                                                                                                                                                                                                                                                                                                                                                                                                                                                                                                                                                                                                                                                                                                                                                                                                    | 4099854030437                                                                                                                                                                                                                                                                                                                                                                                                                                                                                                                                                                                                                                                                                                                        | 515 x 193 x 7                                                                                                                                                                                                                                                                                                                                                                                                                                                                                                                                                                                                                                                                                                                                                                                                                                                |                                                                                                                                                                                                                                                                                                                                                                                                                                                                                                                                                                                                                                                                                                                                                                     | 100-2                                                                                                                                                                                                                                                                                                                                                                                                                                                                                                                                                                                                                                                                                                                                                                                                                                                                                                                                                                                                                                                                                                                                                                                                                                                                                                                                                                                                                                                                                                                                                                                                                                                                                                                                                                                                                                                                                                                                                                                                                                                                                                                                                                                                                                                                                                                                                                                                                                                                                                                                                                                                |                                                                    | )/60                                                               | 8450                                                                                                                       | 130                                                          | 2700                                                                                                                                                                                                                                                                 |
| SL AREA SPD MD V 65W 730 RV20ST GY                                                                                                                                                                                                                                                                                                                                                                                                                                                                                                                                                                                                                                                                                                                                                                                                                                                                                                                                                                                                                                                                                                                                                                                                                                                                                    | 4099854030451                                                                                                                                                                                                                                                                                                                                                                                                                                                                                                                                                                                                                                                                                                                        | 515 x 193 x 7                                                                                                                                                                                                                                                                                                                                                                                                                                                                                                                                                                                                                                                                                                                                                                                                                                                | 193 x 73 65                                                                                                                                                                                                                                                                                                                                                                                                                                                                                                                                                                                                                                                                                                                                                         |                                                                                                                                                                                                                                                                                                                                                                                                                                                                                                                                                                                                                                                                                                                                                                                                                                                                                                                                                                                                                                                                                                                                                                                                                                                                                                                                                                                                                                                                                                                                                                                                                                                                                                                                                                                                                                                                                                                                                                                                                                                                                                                                                                                                                                                                                                                                                                                                                                                                                                                                                                                                      |                                                                    | 0/60                                                               | 8450                                                                                                                       | 130                                                          | 3000                                                                                                                                                                                                                                                                 |
| SL AREA SPD MD V 65W 740 RV20ST GY                                                                                                                                                                                                                                                                                                                                                                                                                                                                                                                                                                                                                                                                                                                                                                                                                                                                                                                                                                                                                                                                                                                                                                                                                                                                                    | 4099854030475                                                                                                                                                                                                                                                                                                                                                                                                                                                                                                                                                                                                                                                                                                                        | 515 x 193 x 7                                                                                                                                                                                                                                                                                                                                                                                                                                                                                                                                                                                                                                                                                                                                                                                                                                                |                                                                                                                                                                                                                                                                                                                                                                                                                                                                                                                                                                                                                                                                                                                                                                     |                                                                                                                                                                                                                                                                                                                                                                                                                                                                                                                                                                                                                                                                                                                                                                                                                                                                                                                                                                                                                                                                                                                                                                                                                                                                                                                                                                                                                                                                                                                                                                                                                                                                                                                                                                                                                                                                                                                                                                                                                                                                                                                                                                                                                                                                                                                                                                                                                                                                                                                                                                                                      |                                                                    | )/60                                                               | 8775                                                                                                                       | 135                                                          | 4000                                                                                                                                                                                                                                                                 |
| SL AREA SPD MD V 65W 765 RV20ST GY                                                                                                                                                                                                                                                                                                                                                                                                                                                                                                                                                                                                                                                                                                                                                                                                                                                                                                                                                                                                                                                                                                                                                                                                                                                                                    | 4099854030499                                                                                                                                                                                                                                                                                                                                                                                                                                                                                                                                                                                                                                                                                                                        | 515 x 193 x 7                                                                                                                                                                                                                                                                                                                                                                                                                                                                                                                                                                                                                                                                                                                                                                                                                                                | 3 65                                                                                                                                                                                                                                                                                                                                                                                                                                                                                                                                                                                                                                                                                                                                                                | 100-2                                                                                                                                                                                                                                                                                                                                                                                                                                                                                                                                                                                                                                                                                                                                                                                                                                                                                                                                                                                                                                                                                                                                                                                                                                                                                                                                                                                                                                                                                                                                                                                                                                                                                                                                                                                                                                                                                                                                                                                                                                                                                                                                                                                                                                                                                                                                                                                                                                                                                                                                                                                                | 240 50                                                             | )/60                                                               | 8775                                                                                                                       | 135                                                          | 6500                                                                                                                                                                                                                                                                 |
|                                                                                                                                                                                                                                                                                                                                                                                                                                                                                                                                                                                                                                                                                                                                                                                                                                                                                                                                                                                                                                                                                                                                                                                                                                                                                                                       |                                                                                                                                                                                                                                                                                                                                                                                                                                                                                                                                                                                                                                                                                                                                      |                                                                                                                                                                                                                                                                                                                                                                                                                                                                                                                                                                                                                                                                                                                                                                                                                                                              |                                                                                                                                                                                                                                                                                                                                                                                                                                                                                                                                                                                                                                                                                                                                                                     |                                                                                                                                                                                                                                                                                                                                                                                                                                                                                                                                                                                                                                                                                                                                                                                                                                                                                                                                                                                                                                                                                                                                                                                                                                                                                                                                                                                                                                                                                                                                                                                                                                                                                                                                                                                                                                                                                                                                                                                                                                                                                                                                                                                                                                                                                                                                                                                                                                                                                                                                                                                                      |                                                                    |                                                                    |                                                                                                                            |                                                              |                                                                                                                                                                                                                                                                      |
|                                                                                                                                                                                                                                                                                                                                                                                                                                                                                                                                                                                                                                                                                                                                                                                                                                                                                                                                                                                                                                                                                                                                                                                                                                                                                                                       | EAN                                                                                                                                                                                                                                                                                                                                                                                                                                                                                                                                                                                                                                                                                                                                  | IP IK                                                                                                                                                                                                                                                                                                                                                                                                                                                                                                                                                                                                                                                                                                                                                                                                                                                        |                                                                                                                                                                                                                                                                                                                                                                                                                                                                                                                                                                                                                                                                                                                                                                     | $\Diamond$                                                                                                                                                                                                                                                                                                                                                                                                                                                                                                                                                                                                                                                                                                                                                                                                                                                                                                                                                                                                                                                                                                                                                                                                                                                                                                                                                                                                                                                                                                                                                                                                                                                                                                                                                                                                                                                                                                                                                                                                                                                                                                                                                                                                                                                                                                                                                                                                                                                                                                                                                                                           | Ra                                                                 | Į                                                                  | (°C)                                                                                                                       | PF                                                           | 1                                                                                                                                                                                                                                                                    |
| SL AREA SM V 30W 727 RV20ST GY                                                                                                                                                                                                                                                                                                                                                                                                                                                                                                                                                                                                                                                                                                                                                                                                                                                                                                                                                                                                                                                                                                                                                                                                                                                                                        | EAN<br>4099854030031                                                                                                                                                                                                                                                                                                                                                                                                                                                                                                                                                                                                                                                                                                                 | IP IK<br>66 08                                                                                                                                                                                                                                                                                                                                                                                                                                                                                                                                                                                                                                                                                                                                                                                                                                               | _                                                                                                                                                                                                                                                                                                                                                                                                                                                                                                                                                                                                                                                                                                                                                                   | ∽<br>° x 58°                                                                                                                                                                                                                                                                                                                                                                                                                                                                                                                                                                                                                                                                                                                                                                                                                                                                                                                                                                                                                                                                                                                                                                                                                                                                                                                                                                                                                                                                                                                                                                                                                                                                                                                                                                                                                                                                                                                                                                                                                                                                                                                                                                                                                                                                                                                                                                                                                                                                                                                                                                                         | <b>R</b> a<br>>70                                                  | ÷                                                                  | (° <b>C)</b><br>+50                                                                                                        | <b>PF</b> >0.9                                               | 1.40 kg                                                                                                                                                                                                                                                              |
| SL AREA SM V 30W 727 RV20ST GY<br>SL AREA SM V 30W 730 RV20ST GY                                                                                                                                                                                                                                                                                                                                                                                                                                                                                                                                                                                                                                                                                                                                                                                                                                                                                                                                                                                                                                                                                                                                                                                                                                                      |                                                                                                                                                                                                                                                                                                                                                                                                                                                                                                                                                                                                                                                                                                                                      |                                                                                                                                                                                                                                                                                                                                                                                                                                                                                                                                                                                                                                                                                                                                                                                                                                                              | 160                                                                                                                                                                                                                                                                                                                                                                                                                                                                                                                                                                                                                                                                                                                                                                 | •                                                                                                                                                                                                                                                                                                                                                                                                                                                                                                                                                                                                                                                                                                                                                                                                                                                                                                                                                                                                                                                                                                                                                                                                                                                                                                                                                                                                                                                                                                                                                                                                                                                                                                                                                                                                                                                                                                                                                                                                                                                                                                                                                                                                                                                                                                                                                                                                                                                                                                                                                                                                    | -                                                                  | -30                                                                |                                                                                                                            |                                                              |                                                                                                                                                                                                                                                                      |
|                                                                                                                                                                                                                                                                                                                                                                                                                                                                                                                                                                                                                                                                                                                                                                                                                                                                                                                                                                                                                                                                                                                                                                                                                                                                                                                       | 4099854030031                                                                                                                                                                                                                                                                                                                                                                                                                                                                                                                                                                                                                                                                                                                        | 66 08                                                                                                                                                                                                                                                                                                                                                                                                                                                                                                                                                                                                                                                                                                                                                                                                                                                        | 160<br>160                                                                                                                                                                                                                                                                                                                                                                                                                                                                                                                                                                                                                                                                                                                                                          | ° x 58°                                                                                                                                                                                                                                                                                                                                                                                                                                                                                                                                                                                                                                                                                                                                                                                                                                                                                                                                                                                                                                                                                                                                                                                                                                                                                                                                                                                                                                                                                                                                                                                                                                                                                                                                                                                                                                                                                                                                                                                                                                                                                                                                                                                                                                                                                                                                                                                                                                                                                                                                                                                              | >70                                                                | -30<br>-30                                                         | +50                                                                                                                        | >0.9                                                         | 1.40 kg                                                                                                                                                                                                                                                              |
| SL AREA SM V 30W 730 RV20ST GY                                                                                                                                                                                                                                                                                                                                                                                                                                                                                                                                                                                                                                                                                                                                                                                                                                                                                                                                                                                                                                                                                                                                                                                                                                                                                        | 4099854030031<br>4099854030055                                                                                                                                                                                                                                                                                                                                                                                                                                                                                                                                                                                                                                                                                                       | 66 08<br>66 08                                                                                                                                                                                                                                                                                                                                                                                                                                                                                                                                                                                                                                                                                                                                                                                                                                               | 160<br>160<br>160                                                                                                                                                                                                                                                                                                                                                                                                                                                                                                                                                                                                                                                                                                                                                   | ° x 58°<br>° x 58°                                                                                                                                                                                                                                                                                                                                                                                                                                                                                                                                                                                                                                                                                                                                                                                                                                                                                                                                                                                                                                                                                                                                                                                                                                                                                                                                                                                                                                                                                                                                                                                                                                                                                                                                                                                                                                                                                                                                                                                                                                                                                                                                                                                                                                                                                                                                                                                                                                                                                                                                                                                   | >70<br>>70                                                         | -30<br>-30<br>-30                                                  | +50<br>+50                                                                                                                 | >0.9<br>>0.9                                                 | 1.40 kg<br>1.40 kg                                                                                                                                                                                                                                                   |
| SL AREA SM V 30W 730 RV20ST GY<br>SL AREA SM V 30W 740 RV20ST GY                                                                                                                                                                                                                                                                                                                                                                                                                                                                                                                                                                                                                                                                                                                                                                                                                                                                                                                                                                                                                                                                                                                                                                                                                                                      | 4099854030031<br>4099854030055<br>4099854030079                                                                                                                                                                                                                                                                                                                                                                                                                                                                                                                                                                                                                                                                                      | 66 08<br>66 08<br>66 08                                                                                                                                                                                                                                                                                                                                                                                                                                                                                                                                                                                                                                                                                                                                                                                                                                      | 160<br>160<br>160<br>160                                                                                                                                                                                                                                                                                                                                                                                                                                                                                                                                                                                                                                                                                                                                            | ° x 58°<br>° x 58°<br>° x 58°                                                                                                                                                                                                                                                                                                                                                                                                                                                                                                                                                                                                                                                                                                                                                                                                                                                                                                                                                                                                                                                                                                                                                                                                                                                                                                                                                                                                                                                                                                                                                                                                                                                                                                                                                                                                                                                                                                                                                                                                                                                                                                                                                                                                                                                                                                                                                                                                                                                                                                                                                                        | >70<br>>70<br>>70                                                  | -30<br>-30<br>-30<br>-30                                           | +50<br>+50<br>+50                                                                                                          | >0.9<br>>0.9<br>>0.9                                         | 1.40 kg<br>1.40 kg<br>1.40 kg                                                                                                                                                                                                                                        |
| SL AREA SM V 30W 730 RV20ST GY           SL AREA SM V 30W 740 RV20ST GY           SL AREA SM V 30W 765 RV20ST GY                                                                                                                                                                                                                                                                                                                                                                                                                                                                                                                                                                                                                                                                                                                                                                                                                                                                                                                                                                                                                                                                                                                                                                                                      | 4099854030031<br>4099854030055<br>4099854030079<br>4099854030093                                                                                                                                                                                                                                                                                                                                                                                                                                                                                                                                                                                                                                                                     | 66         08           66         08           66         08           66         08           66         08                                                                                                                                                                                                                                                                                                                                                                                                                                                                                                                                                                                                                                                                                                                                                | 160<br>160<br>160<br>160<br>160                                                                                                                                                                                                                                                                                                                                                                                                                                                                                                                                                                                                                                                                                                                                     | ° x 58°<br>° x 58°<br>° x 58°<br>° x 58°<br>° x 58°                                                                                                                                                                                                                                                                                                                                                                                                                                                                                                                                                                                                                                                                                                                                                                                                                                                                                                                                                                                                                                                                                                                                                                                                                                                                                                                                                                                                                                                                                                                                                                                                                                                                                                                                                                                                                                                                                                                                                                                                                                                                                                                                                                                                                                                                                                                                                                                                                                                                                                                                                  | >70<br>>70<br>>70<br>>70<br>>70                                    | -30<br>-30<br>-30<br>-30<br>-30<br>-30                             | +50<br>+50<br>+50<br>+50                                                                                                   | >0.9<br>>0.9<br>>0.9<br>>0.9                                 | 1.40 kg<br>1.40 kg<br>1.40 kg<br>1.40 kg                                                                                                                                                                                                                             |
| SL AREA SM V 30W 730 RV20ST GY           SL AREA SM V 30W 740 RV20ST GY           SL AREA SM V 30W 765 RV20ST GY           SL AREA SM V 45W 727 RV20ST GY                                                                                                                                                                                                                                                                                                                                                                                                                                                                                                                                                                                                                                                                                                                                                                                                                                                                                                                                                                                                                                                                                                                                                             | 4099854030031<br>4099854030055<br>4099854030079<br>4099854030093<br>4099854030116                                                                                                                                                                                                                                                                                                                                                                                                                                                                                                                                                                                                                                                    | 66         08           66         08           66         08           66         08           66         08           66         08           66         08                                                                                                                                                                                                                                                                                                                                                                                                                                                                                                                                                                                                                                                                                                | 160<br>160<br>160<br>160<br>160<br>160                                                                                                                                                                                                                                                                                                                                                                                                                                                                                                                                                                                                                                                                                                                              | ° x 58°<br>° x 58°<br>° x 58°<br>° x 58°<br>° x 58°                                                                                                                                                                                                                                                                                                                                                                                                                                                                                                                                                                                                                                                                                                                                                                                                                                                                                                                                                                                                                                                                                                                                                                                                                                                                                                                                                                                                                                                                                                                                                                                                                                                                                                                                                                                                                                                                                                                                                                                                                                                                                                                                                                                                                                                                                                                                                                                                                                                                                                                                                  | >70<br>>70<br>>70<br>>70<br>>70<br>>70                             | -30<br>-30<br>-30<br>-30<br>-30<br>-30<br>-30                      | +50<br>+50<br>+50<br>+50<br>+50                                                                                            | >0.9<br>>0.9<br>>0.9<br>>0.9<br>>0.9                         | 1.40 kg<br>1.40 kg<br>1.40 kg<br>1.40 kg<br>1.44 kg                                                                                                                                                                                                                  |
| SL AREA SM V 30W 730 RV20ST GY           SL AREA SM V 30W 740 RV20ST GY           SL AREA SM V 30W 765 RV20ST GY           SL AREA SM V 45W 727 RV20ST GY           SL AREA SM V 45W 720 RV20ST GY                                                                                                                                                                                                                                                                                                                                                                                                                                                                                                                                                                                                                                                                                                                                                                                                                                                                                                                                                                                                                                                                                                                    | 4099854030031<br>4099854030055<br>4099854030079<br>4099854030093<br>4099854030116<br>4099854030130                                                                                                                                                                                                                                                                                                                                                                                                                                                                                                                                                                                                                                   | 66         08           66         08           66         08           66         08           66         08           66         08           66         08           66         08                                                                                                                                                                                                                                                                                                                                                                                                                                                                                                                                                                                                                                                                        | 160<br>160<br>160<br>160<br>160<br>160<br>160                                                                                                                                                                                                                                                                                                                                                                                                                                                                                                                                                                                                                                                                                                                       | ° x 58°<br>° x 58°<br>° x 58°<br>° x 58°<br>° x 58°<br>° x 58°                                                                                                                                                                                                                                                                                                                                                                                                                                                                                                                                                                                                                                                                                                                                                                                                                                                                                                                                                                                                                                                                                                                                                                                                                                                                                                                                                                                                                                                                                                                                                                                                                                                                                                                                                                                                                                                                                                                                                                                                                                                                                                                                                                                                                                                                                                                                                                                                                                                                                                                                       | >70<br>>70<br>>70<br>>70<br>>70<br>>70<br>>70<br>>70               | -30<br>-30<br>-30<br>-30<br>-30<br>-30<br>-30                      | +50<br>+50<br>+50<br>+50<br>+50<br>+50                                                                                     | >0.9<br>>0.9<br>>0.9<br>>0.9<br>>0.9<br>>0.9                 | 1.40 kg<br>1.40 kg<br>1.40 kg<br>1.40 kg<br>1.44 kg<br>1.44 kg                                                                                                                                                                                                       |
| SL AREA SM V 30W 730 RV20ST GY           SL AREA SM V 30W 740 RV20ST GY           SL AREA SM V 30W 765 RV20ST GY           SL AREA SM V 45W 727 RV20ST GY           SL AREA SM V 45W 720 RV20ST GY           SL AREA SM V 45W 730 RV20ST GY           SL AREA SM V 45W 730 RV20ST GY                                                                                                                                                                                                                                                                                                                                                                                                                                                                                                                                                                                                                                                                                                                                                                                                                                                                                                                                                                                                                                  | 4099854030031<br>4099854030055<br>4099854030079<br>409985403003<br>4099854030116<br>4099854030130<br>4099854030154                                                                                                                                                                                                                                                                                                                                                                                                                                                                                                                                                                                                                   | 66         08           66         08           66         08           66         08           66         08           66         08           66         08           66         08           66         08           66         08           66         08                                                                                                                                                                                                                                                                                                                                                                                                                                                                                                                                                                                                | 160<br>160<br>160<br>160<br>160<br>160<br>160<br>160                                                                                                                                                                                                                                                                                                                                                                                                                                                                                                                                                                                                                                                                                                                | ° x 58°<br>° x 58°<br>° x 58°<br>° x 58°<br>° x 58°<br>° x 58°<br>° x 58°                                                                                                                                                                                                                                                                                                                                                                                                                                                                                                                                                                                                                                                                                                                                                                                                                                                                                                                                                                                                                                                                                                                                                                                                                                                                                                                                                                                                                                                                                                                                                                                                                                                                                                                                                                                                                                                                                                                                                                                                                                                                                                                                                                                                                                                                                                                                                                                                                                                                                                                            | >70<br>>70<br>>70<br>>70<br>>70<br>>70<br>>70<br>>70<br>>70        | -30<br>-30<br>-30<br>-30<br>-30<br>-30<br>-30<br>-30               | +50<br>+50<br>+50<br>+50<br>+50<br>+50<br>+50                                                                              | >0.9<br>>0.9<br>>0.9<br>>0.9<br>>0.9<br>>0.9<br>>0.9<br>>0.9 | 1.40 kg<br>1.40 kg<br>1.40 kg<br>1.40 kg<br>1.44 kg<br>1.44 kg<br>1.44 kg                                                                                                                                                                                            |
| SL AREA SM V 30W 730 RV20ST GY           SL AREA SM V 30W 740 RV20ST GY           SL AREA SM V 30W 765 RV20ST GY           SL AREA SM V 45W 727 RV20ST GY           SL AREA SM V 45W 730 RV20ST GY           SL AREA SM V 45W 740 RV20ST GY           SL AREA SM V 45W 765 RV20ST GY           SL AREA SM V 45W 760 RV20ST GY           SL AREA SM V 45W 760 RV20ST GY                                                                                                                                                                                                                                                                                                                                                                                                                                                                                                                                                                                                                                                                                                                                                                                                                                                                                                                                                | 4099854030031<br>4099854030055<br>4099854030079<br>409985403003<br>4099854030116<br>4099854030130<br>4099854030154<br>4099854030178                                                                                                                                                                                                                                                                                                                                                                                                                                                                                                                                                                                                  | 66         08           66         08           66         08           66         08           66         08           66         08           66         08           66         08           66         08           66         08           66         08           66         08           66         08                                                                                                                                                                                                                                                                                                                                                                                                                                                                                                                                                | 160<br>160<br>160<br>160<br>160<br>160<br>160<br>160<br>160                                                                                                                                                                                                                                                                                                                                                                                                                                                                                                                                                                                                                                                                                                         | ° x 58°<br>° x 58°                                                                                                                                                                                                                                                                                                                                                                                                                                                                                                                                                                                                                                                                                                                                                                                                                                                                                                                                                                                                                                                                                                                                                                                                                                                                                                                                                                                                                                                                                                                                                                                                                                                                                                                                                                                                                                                                                                                                                                                                                                                                                                                                                                                                                                                                                                                                                                                                                                                                                                                 | >70<br>>70<br>>70<br>>70<br>>70<br>>70<br>>70<br>>70<br>>70<br>>70 | -30<br>-30<br>-30<br>-30<br>-30<br>-30<br>-30<br>-30<br>-30<br>-30 | +50<br>+50<br>+50<br>+50<br>+50<br>+50<br>+50<br>+50                                                                       | >0.9<br>>0.9<br>>0.9<br>>0.9<br>>0.9<br>>0.9<br>>0.9<br>>0.9 | 1.40 kg<br>1.40 kg<br>1.40 kg<br>1.40 kg<br>1.44 kg<br>1.44 kg<br>1.44 kg<br>1.44 kg<br>1.44 kg                                                                                                                                                                      |
| SL AREA SM V 30W 730 RV20ST GY           SL AREA SM V 30W 740 RV20ST GY           SL AREA SM V 30W 765 RV20ST GY           SL AREA SM V 45W 727 RV20ST GY           SL AREA SM V 45W 730 RV20ST GY           SL AREA SM V 45W 740 RV20ST GY           SL AREA SM V 45W 765 RV20ST GY           SL AREA SM V 45W 760 RV20ST GY           SL AREA SM V 45W 765 RV20ST GY           SL AREA SM V 45W 765 RV20ST GY           SL AREA MD V 65W 727 RV20ST GY                                                                                                                                                                                                                                                                                                                                                                                                                                                                                                                                                                                                                                                                                                                                                                                                                                                              | 4099854030031<br>4099854030055<br>4099854030079<br>4099854030093<br>4099854030116<br>4099854030130<br>4099854030154<br>4099854030178<br>4099854030192                                                                                                                                                                                                                                                                                                                                                                                                                                                                                                                                                                                | 66         08           66         08           66         08           66         08           66         08           66         08           66         08           66         08           66         08           66         08           66         08           66         08           66         08           66         08           66         08                                                                                                                                                                                                                                                                                                                                                                                                                                                                                                | 160<br>160<br>160<br>160<br>160<br>160<br>160<br>160<br>160<br>160                                                                                                                                                                                                                                                                                                                                                                                                                                                                                                                                                                                                                                                                                                  | ° x 58°<br>° x 58°                                                                                                                                                                                                                                                                                                                                                                                                                                                                                                                                                                                                                                                                                                                                                                                                                                                                                                                                                                                                                                                                                                                                                                                                                                                                                                                                                                                                                                                                                                                                                                                                                                                                                                                                                                                                                                                                                                                                                                                                                                                                                                                                                                                                                                                                                                                                                                                                                                                                                                      | >70<br>>70<br>>70<br>>70<br>>70<br>>70<br>>70<br>>70<br>>70<br>>70 | -30<br>-30<br>-30<br>-30<br>-30<br>-30<br>-30<br>-30<br>-30<br>-30 | +50<br>+50<br>+50<br>+50<br>+50<br>+50<br>+50<br>+50<br>+50                                                                | >0.9<br>>0.9<br>>0.9<br>>0.9<br>>0.9<br>>0.9<br>>0.9<br>>0.9 | 1.40 kg<br>1.40 kg<br>1.40 kg<br>1.40 kg<br>1.44 kg<br>1.44 kg<br>1.44 kg<br>1.44 kg<br>1.44 kg<br>1.74 kg                                                                                                                                                           |
| SL AREA SM V 30W 730 RV20ST GY           SL AREA SM V 30W 740 RV20ST GY           SL AREA SM V 30W 765 RV20ST GY           SL AREA SM V 45W 727 RV20ST GY           SL AREA SM V 45W 730 RV20ST GY           SL AREA SM V 45W 740 RV20ST GY           SL AREA SM V 45W 765 RV20ST GY           SL AREA SM V 45W 765 RV20ST GY           SL AREA SM V 45W 765 RV20ST GY           SL AREA MD V 65W 727 RV20ST GY           SL AREA MD V 65W 727 RV20ST GY           SL AREA MD V 65W 730 RV20ST GY                                                                                                                                                                                                                                                                                                                                                                                                                                                                                                                                                                                                                                                                                                                                                                                                                     | 4099854030031<br>4099854030055<br>4099854030079<br>4099854030093<br>4099854030116<br>4099854030130<br>4099854030154<br>4099854030178<br>4099854030192<br>4099854030215                                                                                                                                                                                                                                                                                                                                                                                                                                                                                                                                                               | 66         08           66         08           66         08           66         08           66         08           66         08           66         08           66         08           66         08           66         08           66         08           66         08           66         08           66         08           66         08           66         08                                                                                                                                                                                                                                                                                                                                                                                                                                                                        | 160<br>160<br>160<br>160<br>160<br>160<br>160<br>160<br>160<br>160                                                                                                                                                                                                                                                                                                                                                                                                                                                                                                                                                                                                                                                                                                  | * x 58°<br>* x 58°                                                                                                                                                                                                                                                                                                                                                                                                                                                                                                                                                                                                                                                                                                                                                                                                                                                                                                                                                                                                                                                                                                                                                                                                                                                                                                                                                                                                                                                                                                                                                                                                                                                                              | >70<br>>70<br>>70<br>>70<br>>70<br>>70<br>>70<br>>70<br>>70<br>>70 | -30<br>-30<br>-30<br>-30<br>-30<br>-30<br>-30<br>-30<br>-30<br>-30 | +50<br>+50<br>+50<br>+50<br>+50<br>+50<br>+50<br>+50<br>+50<br>+50                                                         | >0.9<br>>0.9<br>>0.9<br>>0.9<br>>0.9<br>>0.9<br>>0.9<br>>0.9 | 1.40 kg<br>1.40 kg<br>1.40 kg<br>1.40 kg<br>1.44 kg<br>1.44 kg<br>1.44 kg<br>1.44 kg<br>1.74 kg<br>1.74 kg<br>1.74 kg                                                                                                                                                |
| SL AREA SM V 30W 730 RV20ST GY           SL AREA SM V 30W 740 RV20ST GY           SL AREA SM V 30W 765 RV20ST GY           SL AREA SM V 45W 727 RV20ST GY           SL AREA SM V 45W 727 RV20ST GY           SL AREA SM V 45W 730 RV20ST GY           SL AREA SM V 45W 740 RV20ST GY           SL AREA SM V 45W 765 RV20ST GY           SL AREA SM V 45W 765 RV20ST GY           SL AREA MD V 65W 727 RV20ST GY           SL AREA MD V 65W 720 RV20ST GY           SL AREA MD V 65W 730 RV20ST GY           SL AREA MD V 65W 740 RV20ST GY           SL AREA MD V 65W 740 RV20ST GY           SL AREA MD V 65W 765 RV20ST GY                                                                                                                                                                                                                                                                                                                                                                                                                                                                                                                                                                                                                                                                                          | 4099854030031<br>4099854030055<br>4099854030079<br>4099854030093<br>4099854030116<br>4099854030130<br>4099854030154<br>4099854030178<br>4099854030215<br>4099854030239<br>4099854030253                                                                                                                                                                                                                                                                                                                                                                                                                                                                                                                                              | 66         08           66         08           66         08           66         08           66         08           66         08           66         08           66         08           66         08           66         08           66         08           66         08           66         08           66         08           66         08           66         08                                                                                                                                                                                                                                                                                                                                                                                                                                                                        | 160<br>160<br>160<br>160<br>160<br>160<br>160<br>160<br>160<br>160                                                                                                                                                                                                                                                                                                                                                                                                                                                                                                                                                                                                                                                                                                  | * x 58°<br>* x 58°                                                                                                                                                                                                                                                                                                                                                                                                                                                                                                                                                                                                                                                                                                                                                                                                                                                                                                                                                                                                                                                                                                                                                                                                                                                                                                                                                                                                                                                                                              | >70<br>>70<br>>70<br>>70<br>>70<br>>70<br>>70<br>>70<br>>70<br>>70 | -30<br>-30<br>-30<br>-30<br>-30<br>-30<br>-30<br>-30<br>-30<br>-30 | +50<br>+50<br>+50<br>+50<br>+50<br>+50<br>+50<br>+50<br>+50<br>+50<br>+50                                                  | >0.9<br>>0.9<br>>0.9<br>>0.9<br>>0.9<br>>0.9<br>>0.9<br>>0.9 | 1.40 kg<br>1.40 kg<br>1.40 kg<br>1.44 kg<br>1.44 kg<br>1.44 kg<br>1.44 kg<br>1.74 kg<br>1.74 kg<br>1.74 kg<br>1.74 kg<br>1.74 kg                                                                                                                                     |
| SL AREA SM V 30W 730 RV20ST GY           SL AREA SM V 30W 740 RV20ST GY           SL AREA SM V 30W 765 RV20ST GY           SL AREA SM V 45W 727 RV20ST GY           SL AREA SM V 45W 727 RV20ST GY           SL AREA SM V 45W 730 RV20ST GY           SL AREA SM V 45W 740 RV20ST GY           SL AREA SM V 45W 765 RV20ST GY           SL AREA SM V 45W 765 RV20ST GY           SL AREA MD V 65W 727 RV20ST GY           SL AREA MD V 65W 730 RV20ST GY           SL AREA MD V 65W 740 RV20ST GY           SL AREA MD V 65W 740 RV20ST GY           SL AREA MD V 65W 765 RV20ST GY           SL AREA MD V 65W 765 RV20ST GY           SL AREA MD V 65W 765 RV20ST GY           SL AREA SPD SM V 30W 727 RV20ST GY                                                                                                                                                                                                                                                                                                                                                                                                                                                                                                                                                                                                    | 4099854030031<br>4099854030055<br>4099854030079<br>4099854030093<br>4099854030116<br>4099854030130<br>4099854030154<br>4099854030178<br>4099854030215<br>4099854030239<br>4099854030277                                                                                                                                                                                                                                                                                                                                                                                                                                                                                                                                              | 66         08           66         08           66         08           66         08           66         08           66         08           66         08           66         08           66         08           66         08           66         08           66         08           66         08           66         08           66         08           66         08           66         08           66         08           66         08           66         08           66         08                                                                                                                                                                                                                                                                                                                                                | 160<br>160<br>160<br>160<br>160<br>160<br>160<br>160<br>160<br>160                                                                                                                                                                                                                                                                                                                                                                                                                                                                                                                                                                                                                                                                                                  | * x 58°<br>* x 58°                                                                                                                                                                                                                                                                                                                                                                                                                                                                                                                                                                                                                                                                                                                                                                                                                                                                                                                                                                                                                                                                                                                                                                                                                                                                                                                                                                                                                            | >70<br>>70<br>>70<br>>70<br>>70<br>>70<br>>70<br>>70<br>>70<br>>70 | -30<br>-30<br>-30<br>-30<br>-30<br>-30<br>-30<br>-30<br>-30<br>-30 | +50<br>+50<br>+50<br>+50<br>+50<br>+50<br>+50<br>+50<br>+50<br>+50<br>+50<br>+50                                           | >0.9<br>>0.9<br>>0.9<br>>0.9<br>>0.9<br>>0.9<br>>0.9<br>>0.9 | 1.40 kg<br>1.40 kg<br>1.40 kg<br>1.40 kg<br>1.44 kg<br>1.44 kg<br>1.44 kg<br>1.44 kg<br>1.74 kg<br>1.74 kg<br>1.74 kg<br>1.74 kg<br>1.74 kg<br>1.74 kg                                                                                                               |
| SL AREA SM V 30W 730 RV20ST GY           SL AREA SM V 30W 740 RV20ST GY           SL AREA SM V 30W 765 RV20ST GY           SL AREA SM V 45W 727 RV20ST GY           SL AREA SM V 45W 727 RV20ST GY           SL AREA SM V 45W 730 RV20ST GY           SL AREA SM V 45W 740 RV20ST GY           SL AREA SM V 45W 765 RV20ST GY           SL AREA MD V 65W 727 RV20ST GY           SL AREA MD V 65W 720 RV20ST GY           SL AREA MD V 65W 730 RV20ST GY           SL AREA MD V 65W 740 RV20ST GY           SL AREA MD V 65W 765 RV20ST GY           SL AREA MD V 65W 765 RV20ST GY           SL AREA MD V 65W 765 RV20ST GY           SL AREA SPD SM V 30W 727 RV20ST GY           SL AREA SPD SM V 30W 730 RV20ST GY                                                                                                                                                                                                                                                                                                                                                                                                                                                                                                                                                                                                | 4099854030031<br>4099854030055<br>4099854030079<br>4099854030093<br>4099854030116<br>4099854030130<br>4099854030154<br>4099854030178<br>4099854030215<br>4099854030239<br>4099854030277<br>4099854030291                                                                                                                                                                                                                                                                                                                                                                                                                                                                                                                             | 66         08           66         08           66         08           66         08           66         08           66         08           66         08           66         08           66         08           66         08           66         08           66         08           66         08           66         08           66         08           66         08           66         08           66         08           66         08           66         08           66         08           66         08           66         08           66         08           66         08           66         08           66         08           66         08                                                                                                                                                                        | 160<br>160<br>160<br>160<br>160<br>160<br>160<br>160<br>160<br>160                                                                                                                                                                                                                                                                                                                                                                                                                                                                                                                                                                                                                                                                                                  | * x 58°<br>* x 58°                                                                                                                                                                                                                                                                                                                                                                                                                                                                                                                                                                                                                                                                                                                                                                                                                                                                                                                                                                                                                                                                                                                                                                                                                                                                                                                                                                                                                            | >70<br>>70<br>>70<br>>70<br>>70<br>>70<br>>70<br>>70<br>>70<br>>70 | -30<br>-30<br>-30<br>-30<br>-30<br>-30<br>-30<br>-30<br>-30<br>-30 | +50<br>+50<br>+50<br>+50<br>+50<br>+50<br>+50<br>+50<br>+50<br>+50<br>+50<br>+50<br>+50                                    | >0.9<br>>0.9<br>>0.9<br>>0.9<br>>0.9<br>>0.9<br>>0.9<br>>0.9 | 1.40 kg<br>1.40 kg<br>1.40 kg<br>1.40 kg<br>1.44 kg<br>1.44 kg<br>1.44 kg<br>1.74 kg<br>1.74 kg<br>1.74 kg<br>1.74 kg<br>1.74 kg<br>1.74 kg<br>1.45 kg<br>1.45 kg                                                                                                    |
| SL AREA SM V 30W 730 RV20ST GY           SL AREA SM V 30W 740 RV20ST GY           SL AREA SM V 30W 765 RV20ST GY           SL AREA SM V 45W 727 RV20ST GY           SL AREA SM V 45W 727 RV20ST GY           SL AREA SM V 45W 730 RV20ST GY           SL AREA SM V 45W 740 RV20ST GY           SL AREA SM V 45W 765 RV20ST GY           SL AREA MD V 65W 727 RV20ST GY           SL AREA MD V 65W 720 RV20ST GY           SL AREA MD V 65W 730 RV20ST GY           SL AREA MD V 65W 740 RV20ST GY           SL AREA MD V 65W 765 RV20ST GY           SL AREA MD V 65W 765 RV20ST GY           SL AREA SPD SM V 30W 727 RV20ST GY           SL AREA SPD SM V 30W 730 RV20ST GY           SL AREA SPD SM V 30W 730 RV20ST GY           SL AREA SPD SM V 30W 730 RV20ST GY                                                                                                                                                                                                                                                                                                                                                                                                                                                                                                                                               | 4099854030031<br>4099854030055<br>4099854030079<br>4099854030093<br>4099854030116<br>4099854030130<br>4099854030154<br>4099854030178<br>4099854030215<br>4099854030239<br>4099854030277<br>4099854030291<br>40998540302314                                                                                                                                                                                                                                                                                                                                                                                                                                                                                                           | 66         08           66         08           66         08           66         08           66         08           66         08           66         08           66         08           66         08           66         08           66         08           66         08           66         08           66         08           66         08           66         08           66         08           66         08           66         08           66         08           66         08           66         08           66         08           66         08           66         08           66         08           66         08           66         08                                                                                                                                                                        | 160           160           160           160           160           160           160           160           160           160           160           160           160           160           160           160           160           160           160           160           160           160                                                                                                                                                                                                                                                                                                                                                                                                                                                           | * 58°<br>* 58°                                                                                                                                                                                                                                                                                                                                                                                                                                                                                                                                                                                                                                                                                                                                                                                                                                                                                                                                                                                                                                                                                                                                                                                                                                                                                                                                                                                                                                                               | >70<br>>70<br>>70<br>>70<br>>70<br>>70<br>>70<br>>70<br>>70<br>>70 | -30<br>-30<br>-30<br>-30<br>-30<br>-30<br>-30<br>-30<br>-30<br>-30 | +50<br>+50<br>+50<br>+50<br>+50<br>+50<br>+50<br>+50<br>+50<br>+50<br>+50<br>+50                                           | >0.9<br>>0.9<br>>0.9<br>>0.9<br>>0.9<br>>0.9<br>>0.9<br>>0.9 | 1.40 kg<br>1.40 kg<br>1.40 kg<br>1.40 kg<br>1.44 kg<br>1.44 kg<br>1.44 kg<br>1.44 kg<br>1.44 kg<br>1.74 kg<br>1.74 kg<br>1.74 kg<br>1.74 kg<br>1.74 kg<br>1.45 kg<br>1.45 kg                                                                                         |
| SL AREA SM V 30W 730 RV20ST GY           SL AREA SM V 30W 740 RV20ST GY           SL AREA SM V 30W 765 RV20ST GY           SL AREA SM V 30W 765 RV20ST GY           SL AREA SM V 45W 727 RV20ST GY           SL AREA SM V 45W 730 RV20ST GY           SL AREA SM V 45W 740 RV20ST GY           SL AREA SM V 45W 765 RV20ST GY           SL AREA MD V 65W 727 RV20ST GY           SL AREA MD V 65W 727 RV20ST GY           SL AREA MD V 65W 740 RV20ST GY           SL AREA MD V 65W 765 RV20ST GY           SL AREA MD V 65W 765 RV20ST GY           SL AREA MD V 65W 765 RV20ST GY           SL AREA SPD SM V 30W 727 RV20ST GY           SL AREA SPD SM V 30W 730 RV20ST GY           SL AREA SPD SM V 30W 730 RV20ST GY           SL AREA SPD SM V 30W 740 RV20ST GY           SL AREA SPD SM V 30W 740 RV20ST GY           SL AREA SPD SM V 30W 740 RV20ST GY                                                                                                                                                                                                                                                                                                                                                                                                                                                     | 4099854030031           4099854030055           4099854030055           4099854030079           4099854030179           4099854030130           4099854030154           4099854030154           4099854030154           4099854030154           4099854030125           4099854030215           4099854030239           4099854030253           4099854030277           4099854030214           4099854030314           4099854030314                                                                                                                                                                                                                                                                                                | 66         08           66         08           66         08           66         08           66         08           66         08           66         08           66         08           66         08           66         08           66         08           66         08           66         08           66         08           66         08           66         08           66         08           66         08           66         08           66         08           66         08           66         08           66         08           66         08           66         08           66         08           66         08           66         08           66         08           66         08                                                                                                                        | 160           160           160           160           160           160           160           160           160           160           160           160           160           160           160           160           160           160           160           160           160           160           160                                                                                                                                                                                                                                                                                                                                                                                                                                             | * 58°<br>* 58°                                                                                                                                                                                                                                                                                                                                                                                                                                                                                                                                                                                                                                                                                                                                                                                                                                                                                                                                                                                                                                                                                                                                                                                                                                                                                                                                                                                                         | >70<br>>70<br>>70<br>>70<br>>70<br>>70<br>>70<br>>70<br>>70<br>>70 | -30<br>-30<br>-30<br>-30<br>-30<br>-30<br>-30<br>-30<br>-30<br>-30 | +50<br>+50<br>+50<br>+50<br>+50<br>+50<br>+50<br>+50<br>+50<br>+50<br>+50<br>+50<br>+50                                    | >0.9<br>>0.9<br>>0.9<br>>0.9<br>>0.9<br>>0.9<br>>0.9<br>>0.9 | 1.40 kg<br>1.40 kg<br>1.40 kg<br>1.40 kg<br>1.44 kg<br>1.44 kg<br>1.44 kg<br>1.44 kg<br>1.44 kg<br>1.74 kg<br>1.74 kg<br>1.74 kg<br>1.74 kg<br>1.74 kg<br>1.45 kg<br>1.45 kg<br>1.45 kg                                                                              |
| SL AREA SM V 30W 730 RV20ST GY           SL AREA SM V 30W 740 RV20ST GY           SL AREA SM V 30W 765 RV20ST GY           SL AREA SM V 30W 765 RV20ST GY           SL AREA SM V 45W 727 RV20ST GY           SL AREA SM V 45W 730 RV20ST GY           SL AREA SM V 45W 740 RV20ST GY           SL AREA SM V 45W 765 RV20ST GY           SL AREA MD V 65W 727 RV20ST GY           SL AREA MD V 65W 727 RV20ST GY           SL AREA MD V 65W 730 RV20ST GY           SL AREA MD V 65W 765 RV20ST GY           SL AREA MD V 65W 765 RV20ST GY           SL AREA MD V 65W 765 RV20ST GY           SL AREA SPD SM V 30W 727 RV20ST GY           SL AREA SPD SM V 30W 730 RV20ST GY           SL AREA SPD SM V 30W 740 RV20ST GY           SL AREA SPD SM V 30W 740 RV20ST GY           SL AREA SPD SM V 30W 740 RV20ST GY           SL AREA SPD SM V 30W 740 RV20ST GY           SL AREA SPD SM V 30W 740 RV20ST GY           SL AREA SPD SM V 30W 740 RV20ST GY           SL AREA SPD SM V 30W 740 RV20ST GY           SL AREA SPD SM V 30W 740 RV20ST GY           SL AREA SPD SM V 30W 740 RV20ST GY           SL AREA SPD SM V 30W 740 RV20ST GY           SL AREA SPD SM V 30W 757 RV20ST GY                                                                                                                          | 4099854030031<br>4099854030055<br>4099854030079<br>4099854030093<br>4099854030116<br>4099854030130<br>4099854030154<br>4099854030154<br>4099854030215<br>4099854030253<br>4099854030277<br>4099854030291<br>4099854030314<br>409985403038<br>4099854030352                                                                                                                                                                                                                                                                                                                                                                                                                                                                           | 66         08           66         08           66         08           66         08           66         08           66         08           66         08           66         08           66         08           66         08           66         08           66         08           66         08           66         08           66         08           66         08           66         08           66         08           66         08           66         08           66         08           66         08           66         08           66         08           66         08           66         08           66         08           66         08           66         08           66         08                                                                                                                        | 16CC                                                                                                                                                                                                                                                                                                                                                                                                                                                                                                 | * 58°<br>* 58°                                                                                                                                                                                                                                                                                                                                                                                                                                                                                                                                                                                                                                                                                                                                                                                                                                                                                                                                                                                                                                                                                                                                                                                                                                                                                                                        | >70<br>>70<br>>70<br>>70<br>>70<br>>70<br>>70<br>>70<br>>70<br>>70 | -30<br>-30<br>-30<br>-30<br>-30<br>-30<br>-30<br>-30<br>-30<br>-30 | +50<br>+50<br>+50<br>+50<br>+50<br>+50<br>+50<br>+50<br>+50<br>+50<br>+50<br>+50<br>+50<br>+50<br>+50                      | >0.9<br>>0.9<br>>0.9<br>>0.9<br>>0.9<br>>0.9<br>>0.9<br>>0.9 | 1.40 kg<br>1.40 kg<br>1.40 kg<br>1.40 kg<br>1.44 kg<br>1.44 kg<br>1.44 kg<br>1.44 kg<br>1.44 kg<br>1.74 kg<br>1.74 kg<br>1.74 kg<br>1.74 kg<br>1.74 kg<br>1.45 kg<br>1.45 kg<br>1.45 kg<br>1.49 kg                                                                   |
| SL AREA SM V 30W 730 RV20ST GY           SL AREA SM V 30W 740 RV20ST GY           SL AREA SM V 30W 765 RV20ST GY           SL AREA SM V 45W 727 RV20ST GY           SL AREA SM V 45W 727 RV20ST GY           SL AREA SM V 45W 730 RV20ST GY           SL AREA SM V 45W 740 RV20ST GY           SL AREA SM V 45W 765 RV20ST GY           SL AREA MD V 65W 727 RV20ST GY           SL AREA MD V 65W 727 RV20ST GY           SL AREA MD V 65W 740 RV20ST GY           SL AREA MD V 65W 765 RV20ST GY           SL AREA MD V 65W 765 RV20ST GY           SL AREA SPD SM V 30W 727 RV20ST GY           SL AREA SPD SM V 30W 730 RV20ST GY           SL AREA SPD SM V 30W 740 RV20ST GY           SL AREA SPD SM V 30W 740 RV20ST GY           SL AREA SPD SM V 30W 740 RV20ST GY           SL AREA SPD SM V 30W 740 RV20ST GY           SL AREA SPD SM V 30W 740 RV20ST GY           SL AREA SPD SM V 30W 765 RV20ST GY           SL AREA SPD SM V 30W 765 RV20ST GY           SL AREA SPD SM V 45W 727 RV20ST GY           SL AREA SPD SM V 45W 727 RV20ST GY           SL AREA SPD SM V 45W 727 RV20ST GY           SL AREA SPD SM V 45W 727 RV20ST GY           SL AREA SPD SM V 45W 720 RV20ST GY                                                                                                                      | 4099854030031<br>4099854030055<br>4099854030079<br>4099854030079<br>4099854030130<br>4099854030130<br>4099854030154<br>4099854030154<br>4099854030215<br>4099854030253<br>4099854030277<br>4099854030291<br>4099854030314<br>4099854030352<br>4099854030352                                                                                                                                                                                                                                                                                                                                                                                                                                                                          | 66         08           66         08           66         08           66         08           66         08           66         08           66         08           66         08           66         08           66         08           66         08           66         08           66         08           66         08           66         08           66         08           66         08           66         08           66         08           66         08           66         08           66         08           66         08           66         08           66         08           66         08           66         08           66         08           66         08           66         08           66         08                                                                                                | 1600           1600           1600           1600           1600           1600           1600           1600           1600           1600           1600           1600           1600           1600           1600           1600           1600           1600           1600           1600           1600           1600           1600           1600           1600           1600                                                                                                                                                                                                                                                                                                                                                                         | * 58°<br>* 58°                                                                                                                                                                                                                                                                                                                                                                                                                                                                                                                                                                                                                                                                                                                                                                                                                                                                                                                                                                                                                                                                                                                                                                                                                                                                                                                                                                                                                                                                                                                                                                                                                                                                                                                                                                                                                                                                                                                        | >70<br>>70<br>>70<br>>70<br>>70<br>>70<br>>70<br>>70<br>>70<br>>70 | -30<br>-30<br>-30<br>-30<br>-30<br>-30<br>-30<br>-30<br>-30<br>-30 | +50<br>+50<br>+50<br>+50<br>+50<br>+50<br>+50<br>+50<br>+50<br>+50<br>+50<br>+50<br>+50<br>+50<br>+50<br>+50               | >0.9<br>>0.9<br>>0.9<br>>0.9<br>>0.9<br>>0.9<br>>0.9<br>>0.9 | 1.40 kg<br>1.40 kg<br>1.40 kg<br>1.40 kg<br>1.44 kg<br>1.44 kg<br>1.44 kg<br>1.44 kg<br>1.44 kg<br>1.74 kg<br>1.74 kg<br>1.74 kg<br>1.74 kg<br>1.74 kg<br>1.45 kg<br>1.45 kg<br>1.45 kg<br>1.45 kg<br>1.45 kg<br>1.49 kg                                             |
| SL AREA SM V 30W 730 RV20ST GY           SL AREA SM V 30W 740 RV20ST GY           SL AREA SM V 30W 765 RV20ST GY           SL AREA SM V 45W 727 RV20ST GY           SL AREA SM V 45W 727 RV20ST GY           SL AREA SM V 45W 730 RV20ST GY           SL AREA SM V 45W 740 RV20ST GY           SL AREA SM V 45W 765 RV20ST GY           SL AREA MD V 65W 727 RV20ST GY           SL AREA MD V 65W 730 RV20ST GY           SL AREA MD V 65W 730 RV20ST GY           SL AREA MD V 65W 765 RV20ST GY           SL AREA MD V 65W 765 RV20ST GY           SL AREA SPD SM V 30W 727 RV20ST GY           SL AREA SPD SM V 30W 730 RV20ST GY           SL AREA SPD SM V 30W 740 RV20ST GY           SL AREA SPD SM V 30W 740 RV20ST GY           SL AREA SPD SM V 30W 740 RV20ST GY           SL AREA SPD SM V 30W 765 RV20ST GY           SL AREA SPD SM V 45W 727 RV20ST GY           SL AREA SPD SM V 45W 727 RV20ST GY           SL AREA SPD SM V 45W 720 RV20ST GY           SL AREA SPD SM V 45W 720 RV20ST GY           SL AREA SPD SM V 45W 720 RV20ST GY           SL AREA SPD SM V 45W 730 RV20ST GY           SL AREA SPD SM V 45W 730 RV20ST GY           SL AREA SPD SM V 45W 730 RV20ST GY           SL AREA SPD SM V 45W 730 RV20ST GY           SL AREA SPD SM V 45W 730 RV20ST GY           SL AREA SPD SM V | 4099854030031<br>4099854030055<br>4099854030079<br>4099854030079<br>4099854030130<br>4099854030130<br>4099854030154<br>4099854030154<br>4099854030215<br>4099854030253<br>4099854030277<br>4099854030291<br>4099854030314<br>4099854030352<br>4099854030352                                                                                                                                                                                                                                                                                                                                                                                                                                                                          | 66         08           66         08           66         08           66         08           66         08           66         08           66         08           66         08           66         08           66         08           66         08           66         08           66         08           66         08           66         08           66         08           66         08           66         08           66         08           66         08           66         08           66         08           66         08           66         08           66         08           66         08           66         08           66         08           66         08           66         08           66         08                                                                                                | 1600           1600           1600           1600           1600           1600           1600           1600           1600           1600           1600           1600           1600           1600           1600           1600           1600           1600           1600           1600           1600           1600           1600           1600           1600           1600           1600           1600                                                                                                                                                                                                                                                                                                                                           | * x 58°<br>* x | >70<br>>70<br>>70<br>>70<br>>70<br>>70<br>>70<br>>70<br>>70<br>>70 | -30<br>-30<br>-30<br>-30<br>-30<br>-30<br>-30<br>-30<br>-30<br>-30 | +50<br>+50<br>+50<br>+50<br>+50<br>+50<br>+50<br>+50<br>+50<br>+50<br>+50<br>+50<br>+50<br>+50<br>+50<br>+50               | >0.9<br>>0.9<br>>0.9<br>>0.9<br>>0.9<br>>0.9<br>>0.9<br>>0.9 | 1.40 kg<br>1.40 kg<br>1.40 kg<br>1.40 kg<br>1.44 kg<br>1.44 kg<br>1.44 kg<br>1.44 kg<br>1.44 kg<br>1.74 kg<br>1.74 kg<br>1.74 kg<br>1.74 kg<br>1.74 kg<br>1.45 kg<br>1.45 kg<br>1.45 kg<br>1.45 kg<br>1.49 kg<br>1.49 kg                                             |
| SL AREA SM V 30W 730 RV20ST GY           SL AREA SM V 30W 740 RV20ST GY           SL AREA SM V 30W 765 RV20ST GY           SL AREA SM V 30W 765 RV20ST GY           SL AREA SM V 45W 727 RV20ST GY           SL AREA SM V 45W 730 RV20ST GY           SL AREA SM V 45W 740 RV20ST GY           SL AREA SM V 45W 765 RV20ST GY           SL AREA MD V 65W 727 RV20ST GY           SL AREA MD V 65W 730 RV20ST GY           SL AREA MD V 65W 730 RV20ST GY           SL AREA MD V 65W 765 RV20ST GY           SL AREA MD V 65W 765 RV20ST GY           SL AREA SPD SM V 30W 727 RV20ST GY           SL AREA SPD SM V 30W 730 RV20ST GY           SL AREA SPD SM V 30W 740 RV20ST GY           SL AREA SPD SM V 30W 740 RV20ST GY           SL AREA SPD SM V 30W 740 RV20ST GY           SL AREA SPD SM V 45W 727 RV20ST GY           SL AREA SPD SM V 45W 727 RV20ST GY           SL AREA SPD SM V 45W 720 RV20ST GY           SL AREA SPD SM V 45W 720 RV20ST GY           SL AREA SPD SM V 45W 730 RV20ST GY           SL AREA SPD SM V 45W 730 RV20ST GY           SL AREA SPD SM V 45W 730 RV20ST GY           SL AREA SPD SM V 45W 730 RV20ST GY           SL AREA SPD SM V 45W 730 RV20ST GY           SL AREA SPD SM V 45W 730 RV20ST GY           SL AREA SPD SM V 45W 740 RV20ST GY           SL AREA SPD SM V | 4099854030031           4099854030055           4099854030079           4099854030079           4099854030079           4099854030178           4099854030154           4099854030154           4099854030154           4099854030154           4099854030154           4099854030125           4099854030253           4099854030253           4099854030291           4099854030314           4099854030314           4099854030314           409985403032           4098854030352           4099854030362           4099854030362           4099854030362           4099854030362           4099854030362           4099854030362           4099854030362           4099854030362           4099854030362           4099854030413 | 66         08           66         08           66         08           66         08           66         08           66         08           66         08           66         08           66         08           66         08           66         08           66         08           66         08           66         08           66         08           66         08           66         08           66         08           66         08           66         08           66         08           66         08           66         08           66         08           66         08           66         08           66         08           66         08           66         08           66         08           66         08           66         08           66         08                                                | 1660           1661           1662           1662           1662           1662           1662           1662           1662           1662           1662           1662           1662           1662           1662           1662           1662           1662           1662           1662           1662           1662           1662           1662           1662           1662           1662           1662           1662           1662           1662           1662           1662           1662           1662           1662           1662           1622           1623           1624           1624           1624           1624           1624           1624           1624           1624           1624           1624           1624 | * x 58°<br>* x | >70<br>>70<br>>70<br>>70<br>>70<br>>70<br>>70<br>>70<br>>70<br>>70 | -300<br>-300<br>-300<br>-300<br>-300<br>-300<br>-300<br>-300       | +50<br>+50<br>+50<br>+50<br>+50<br>+50<br>+50<br>+50<br>+50<br>+50<br>+50<br>+50<br>+50<br>+50<br>+50<br>+50               | >0.9<br>>0.9<br>>0.9<br>>0.9<br>>0.9<br>>0.9<br>>0.9<br>>0.9 | 1.40 kg<br>1.40 kg<br>1.40 kg<br>1.40 kg<br>1.44 kg<br>1.44 kg<br>1.44 kg<br>1.44 kg<br>1.44 kg<br>1.74 kg<br>1.74 kg<br>1.74 kg<br>1.74 kg<br>1.74 kg<br>1.45 kg<br>1.45 kg<br>1.45 kg<br>1.45 kg<br>1.45 kg<br>1.49 kg<br>1.49 kg<br>1.49 kg<br>1.49 kg            |
| SL AREA SM V 30W 730 RV20ST GY           SL AREA SM V 30W 740 RV20ST GY           SL AREA SM V 30W 765 RV20ST GY           SL AREA SM V 30W 765 RV20ST GY           SL AREA SM V 45W 727 RV20ST GY           SL AREA SM V 45W 730 RV20ST GY           SL AREA SM V 45W 740 RV20ST GY           SL AREA SM V 45W 765 RV20ST GY           SL AREA MD V 65W 727 RV20ST GY           SL AREA MD V 65W 730 RV20ST GY           SL AREA MD V 65W 730 RV20ST GY           SL AREA MD V 65W 740 RV20ST GY           SL AREA MD V 65W 765 RV20ST GY           SL AREA MD V 65W 765 RV20ST GY           SL AREA SPD SM V 30W 730 RV20ST GY           SL AREA SPD SM V 30W 740 RV20ST GY           SL AREA SPD SM V 30W 740 RV20ST GY           SL AREA SPD SM V 30W 740 RV20ST GY           SL AREA SPD SM V 45W 727 RV20ST GY           SL AREA SPD SM V 45W 727 RV20ST GY           SL AREA SPD SM V 45W 720 RV20ST GY           SL AREA SPD SM V 45W 730 RV20ST GY           SL AREA SPD SM V 45W 730 RV20ST GY           SL AREA SPD SM V 45W 730 RV20ST GY           SL AREA SPD SM V 45W 730 RV20ST GY           SL AREA SPD SM V 45W 740 RV20ST GY           SL AREA SPD SM V 45W 740 RV20ST GY           SL AREA SPD SM V 45W 740 RV20ST GY           SL AREA SPD SM V 45W 740 RV20ST GY           SL AREA SPD SM V 45W | 4099854030031           4099854030055           4099854030079           4099854030079           4099854030179           4099854030130           4099854030130           4099854030154           4099854030154           4099854030154           4099854030154           4099854030125           4099854030239           4099854030253           4099854030291           4099854030314           4099854030314           4099854030314           409985403032           4098854030362           4099854030362           4099854030362           4099854030362           4099854030362           4099854030413           4099854030413           4099854030437                                                                         | 66         08           66         08           66         08           66         08           66         08           66         08           66         08           66         08           66         08           66         08           66         08           66         08           66         08           66         08           66         08           66         08           66         08           66         08           66         08           66         08           66         08           66         08           66         08           66         08           66         08           66         08           66         08           66         08           66         08           66         08           66         08           66         08           66         08                                                | 16600           16600           16600           16600           16600           16600           16600           16600           16600           16600           16600           16600           16600           16600           16600           16600           16600           16600           16600           16600           16600           16600           16600           16600           16600           16600           16600           16600           16600           16600           16600           16000           16000           16000           16000           16000           16000           16000           16000           16000           16000           16000           16000           16000           16000           16000               | * 58°<br>* 58°                                                                                                                                                                                                                                                                                                                                                                                                                                                                                                                                                                                                                                                                                                                                                                                                                                                                                                                                                                                                                                                                                                                                                                                                                                                                                                                                                                                                                                                                                                                                                                                                                                                                                                                                                                                                                                                                                                                                                                                                                                                                                                                                                                                                                                                                                                                                                                                                                              | >70<br>>70<br>>70<br>>70<br>>70<br>>70<br>>70<br>>70<br>>70<br>>70 | -300<br>-300<br>-300<br>-300<br>-300<br>-300<br>-300<br>-300       | +50<br>+50<br>+50<br>+50<br>+50<br>+50<br>+50<br>+50<br>+50<br>+50<br>+50<br>+50<br>+50<br>+50<br>+50<br>+50<br>+50        | >0.9<br>>0.9<br>>0.9<br>>0.9<br>>0.9<br>>0.9<br>>0.9<br>>0.9 | 1.40 kg<br>1.40 kg<br>1.40 kg<br>1.40 kg<br>1.44 kg<br>1.44 kg<br>1.44 kg<br>1.44 kg<br>1.44 kg<br>1.74 kg<br>1.74 kg<br>1.74 kg<br>1.74 kg<br>1.45 kg<br>1.45 kg<br>1.45 kg<br>1.45 kg<br>1.45 kg<br>1.45 kg<br>1.49 kg<br>1.49 kg<br>1.49 kg<br>1.79 kg            |
| SL AREA SM V 30W 730 RV20ST GY           SL AREA SM V 30W 740 RV20ST GY           SL AREA SM V 30W 765 RV20ST GY           SL AREA SM V 30W 765 RV20ST GY           SL AREA SM V 45W 727 RV20ST GY           SL AREA SM V 45W 730 RV20ST GY           SL AREA SM V 45W 740 RV20ST GY           SL AREA SM V 45W 765 RV20ST GY           SL AREA MD V 65W 727 RV20ST GY           SL AREA MD V 65W 730 RV20ST GY           SL AREA MD V 65W 730 RV20ST GY           SL AREA MD V 65W 740 RV20ST GY           SL AREA MD V 65W 740 RV20ST GY           SL AREA MD V 65W 740 RV20ST GY           SL AREA SPD SM V 30W 727 RV20ST GY           SL AREA SPD SM V 30W 730 RV20ST GY           SL AREA SPD SM V 30W 740 RV20ST GY           SL AREA SPD SM V 30W 740 RV20ST GY           SL AREA SPD SM V 45W 727 RV20ST GY           SL AREA SPD SM V 45W 720 RV20ST GY           SL AREA SPD SM V 45W 730 RV20ST GY           SL AREA SPD SM V 45W 730 RV20ST GY           SL AREA SPD SM V 45W 740 RV20ST GY           SL AREA SPD SM V 45W 740 RV20ST GY           SL AREA SPD SM V 45W 740 RV20ST GY           SL AREA SPD SM V 45W 740 RV20ST GY           SL AREA SPD SM V 45W 757 RV20ST GY           SL AREA SPD MD V 65W 727 RV20ST GY           SL AREA SPD MD V 65W 720 RV20ST GY           SL AREA SPD MD V 65W | 4099854030031           4099854030055           4099854030079           4099854030079           4099854030079           4099854030178           4099854030130           4099854030154           4099854030154           4099854030178           4099854030178           40998540301215           4099854030239           40998540302453           40998540302477           4099854030314           4099854030314           409985403032           409985403032           4099854030362           4099854030362           4099854030362           4099854030362           4099854030362           4099854030476           4099854030413           4099854030413           4099854030451                                               | 66         08           66         08           66         08           66         08           66         08           66         08           66         08           66         08           66         08           66         08           66         08           66         08           66         08           66         08           66         08           66         08           66         08           66         08           66         08           66         08           66         08           66         08           66         08           66         08           66         08           66         08           66         08           66         08           66         08           66         08           66         08           66         08           66         08           66         08           66         < | 1660           1661           1662           1662           1662           1662           1662           1662           1662           1662           1662           1662           1662           1662           1662           1662           1662           1662           1662           1662           1662           1662           1662           1662           1662           1662           1662           1662           1662           1662           1662           1662           1662           1662           1662           1662           1662           1662           1662           1622           1623           1624           1624           1624           1624           1624           1624           1624           1624           1624 | * 5.58°<br>* 5.58°                                                                                                                                                                                                                                                                                                                                                                                                                                                                                                                                                                                                                                                                                                                                                                                                                                                                                                                                                                                                                                                                                                                                                                                                                                                                                                                                                                                                                                                                                                                                                                                                                                                                                                                                                                                                                                                                                                                                                                                                                                                                                                                                                                                                                                                                                                                                                                                                                         | >70<br>>70<br>>70<br>>70<br>>70<br>>70<br>>70<br>>70<br>>70<br>>70 | -300<br>-300<br>-300<br>-300<br>-300<br>-300<br>-300<br>-300       | +50<br>+50<br>+50<br>+50<br>+50<br>+50<br>+50<br>+50<br>+50<br>+50<br>+50<br>+50<br>+50<br>+50<br>+50<br>+50<br>+50<br>+50 | >0.9<br>>0.9<br>>0.9<br>>0.9<br>>0.9<br>>0.9<br>>0.9<br>>0.9 | 1.40 kg<br>1.40 kg<br>1.40 kg<br>1.40 kg<br>1.44 kg<br>1.44 kg<br>1.44 kg<br>1.44 kg<br>1.44 kg<br>1.74 kg<br>1.74 kg<br>1.74 kg<br>1.74 kg<br>1.45 kg<br>1.45 kg<br>1.45 kg<br>1.45 kg<br>1.45 kg<br>1.45 kg<br>1.49 kg<br>1.49 kg<br>1.49 kg<br>1.79 kg<br>1.79 kg |
| SL AREA SM V 30W 730 RV20ST GY           SL AREA SM V 30W 740 RV20ST GY           SL AREA SM V 30W 765 RV20ST GY           SL AREA SM V 30W 765 RV20ST GY           SL AREA SM V 45W 727 RV20ST GY           SL AREA SM V 45W 730 RV20ST GY           SL AREA SM V 45W 740 RV20ST GY           SL AREA SM V 45W 765 RV20ST GY           SL AREA MD V 65W 727 RV20ST GY           SL AREA MD V 65W 730 RV20ST GY           SL AREA MD V 65W 730 RV20ST GY           SL AREA MD V 65W 740 RV20ST GY           SL AREA MD V 65W 765 RV20ST GY           SL AREA MD V 65W 765 RV20ST GY           SL AREA SPD SM V 30W 730 RV20ST GY           SL AREA SPD SM V 30W 740 RV20ST GY           SL AREA SPD SM V 30W 740 RV20ST GY           SL AREA SPD SM V 30W 740 RV20ST GY           SL AREA SPD SM V 45W 727 RV20ST GY           SL AREA SPD SM V 45W 727 RV20ST GY           SL AREA SPD SM V 45W 720 RV20ST GY           SL AREA SPD SM V 45W 730 RV20ST GY           SL AREA SPD SM V 45W 730 RV20ST GY           SL AREA SPD SM V 45W 730 RV20ST GY           SL AREA SPD SM V 45W 730 RV20ST GY           SL AREA SPD SM V 45W 740 RV20ST GY           SL AREA SPD SM V 45W 740 RV20ST GY           SL AREA SPD SM V 45W 740 RV20ST GY           SL AREA SPD SM V 45W 740 RV20ST GY           SL AREA SPD SM V 45W | 4099854030031           4099854030055           4099854030079           4099854030079           4099854030179           4099854030130           4099854030130           4099854030154           4099854030154           4099854030154           4099854030154           4099854030125           4099854030239           4099854030253           4099854030291           4099854030314           4099854030314           4099854030314           409985403032           4098854030362           4099854030362           4099854030362           4099854030362           4099854030362           4099854030413           4099854030413           4099854030437                                                                         | 66         08           66         08           66         08           66         08           66         08           66         08           66         08           66         08           66         08           66         08           66         08           66         08           66         08           66         08           66         08           66         08           66         08           66         08           66         08           66         08           66         08           66         08           66         08           66         08           66         08           66         08           66         08           66         08           66         08           66         08           66         08           66         08           66         08                                                | 1660           1661           1662           1662           1662           1662           1662           1662           1662           1662           1662           1662           1662           1662           1662           1662           1662           1662           1662           1662           1662           1662           1662           1662           1662           1662           1662           1662           1662           1662           1662           1662           1662           1662           1662           1662           1662           1622           1623           1624           1624           1624           1624           1624           1624           1624           1624           1624           1624           1624 | * 58°<br>* 58°                                                                                                                                                                                                                                                                                                                                                                                                                                                                                                                                                                                                                                                                                                                                                                                                                                                                                                                                                                                                                                                                                                                                                                                                                                                                                                                                                                                                                                                                                                                                                                                                                                                                                                                                                                                                                                                                                                                                                                                                                                                                                                                                                                                                                                                                                                                                                                                                                              | >70<br>>70<br>>70<br>>70<br>>70<br>>70<br>>70<br>>70<br>>70<br>>70 | -300<br>-300<br>-300<br>-300<br>-300<br>-300<br>-300<br>-300       | +50<br>+50<br>+50<br>+50<br>+50<br>+50<br>+50<br>+50<br>+50<br>+50<br>+50<br>+50<br>+50<br>+50<br>+50<br>+50<br>+50        | >0.9<br>>0.9<br>>0.9<br>>0.9<br>>0.9<br>>0.9<br>>0.9<br>>0.9 | 1.40 kg<br>1.40 kg<br>1.40 kg<br>1.40 kg<br>1.44 kg<br>1.44 kg<br>1.44 kg<br>1.44 kg<br>1.44 kg<br>1.74 kg<br>1.74 kg<br>1.74 kg<br>1.74 kg<br>1.45 kg<br>1.45 kg<br>1.45 kg<br>1.45 kg<br>1.45 kg<br>1.45 kg<br>1.49 kg<br>1.49 kg<br>1.49 kg<br>1.79 kg            |