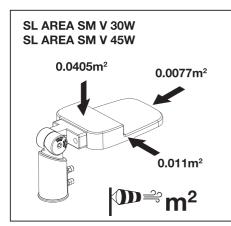

| >70<br>>70<br>>70<br>>70<br>>70<br>>70<br>>70<br>>70<br>>70<br>>70 | -300<br>-300<br>-300<br>-300<br>-300<br>-300<br>-300<br>-300       | +50<br>+50<br>+50<br>+50<br>+50<br>+50<br>+50<br>+50<br>+50<br>+50<br>+50<br>+50<br>+50<br>+50<br>+50<br>+50<br>+50        | >0.9<br>>0.9<br>>0.9<br>>0.9<br>>0.9<br>>0.9<br>>0.9<br>>0.9 | 1.40 kg<br>1.40 kg<br>1.40 kg<br>1.40 kg<br>1.44 kg<br>1.44 kg<br>1.44 kg<br>1.44 kg<br>1.44 kg<br>1.74 kg<br>1.74 kg<br>1.74 kg<br>1.74 kg<br>1.45 kg<br>1.45 kg<br>1.45 kg<br>1.45 kg<br>1.45 kg<br>1.45 kg<br>1.49 kg<br>1.49 kg<br>1.49 kg<br>1.79 kg            |



































|                  | Inrush current [A] | Th50 [µs] | B10 | B16 | B32 | C10 | C16 | C32 |
|------------------|--------------------|-----------|-----|-----|-----|-----|-----|-----|
| SL AREA SM V 30W | 8.9                | 100       | 51  | 82  | 165 | 55  | 88  | 177 |
| SL AREA SM V 45W | 8.6                | 100       | 37  | 60  | 120 | 40  | 64  | 129 |
| SL AREA MD V 65W | 8.4                | 100       | 23  | 37  | 75  | 25  | 40  | 81  |









C € [A[ ⊕ ĽK





 LEDVANCE Ltd, Aquila House Delta Crescent, Westbrook, Warrington WA5 7NR, United Kingdom



LEDVANCE GmbH Steinerne Furt 62 86167 Augsburg, Germany www.ledvance.com

C10449057 G11148159 16.09.22





# SL AREA / SL AREA SPD 30W-65W

|                                    | EAN           | n