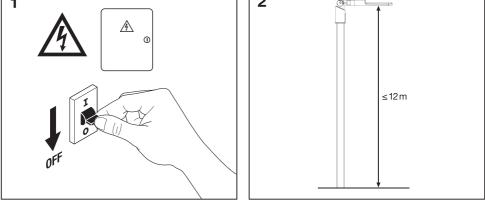

|                                                                                                                                                                                                                                                                                                                                                                                                                                                                                                                                                                                                                                                                                                                                                                                                                                                                                                                                                                                                                                                                                                                                                                                                                                                                                                                       | EAN                                                                                                                                                                                                                                                                                                                                                                                                                                                                                                                                                                                                                                                                                                                                  | lxwxh[m                                                                                                                                                                                                                                                                                                                                                                                                                                                                                                                                                                                                                                                                                                                                                                                                                                                      | n] W                                                                                                                                                                                                                                                                                                                                                                                                                                                                                                                                                                                                                                                                                                                                                                | VA                                                                                                                                                                                                                                                                                                                                                                                                                                                                                                                                                                                                                                                                                                                                                                                                                                                                                                                                                                                                                                                                                                                                                                                                                                                                                                                                                                                                                                                                                                                                                                                                                                                                                                                                                                                                                                                                                                                                                                                                                                                                                                                                                                                                                                                                                                                                                                                                                                                                                                                                                                                                   |                                                                    | Hz                                                                 | Im                                                                                                                         | lm/W                                                         | к                                                                                                                                                                                                                                                                    |
|-----------------------------------------------------------------------------------------------------------------------------------------------------------------------------------------------------------------------------------------------------------------------------------------------------------------------------------------------------------------------------------------------------------------------------------------------------------------------------------------------------------------------------------------------------------------------------------------------------------------------------------------------------------------------------------------------------------------------------------------------------------------------------------------------------------------------------------------------------------------------------------------------------------------------------------------------------------------------------------------------------------------------------------------------------------------------------------------------------------------------------------------------------------------------------------------------------------------------------------------------------------------------------------------------------------------------|--------------------------------------------------------------------------------------------------------------------------------------------------------------------------------------------------------------------------------------------------------------------------------------------------------------------------------------------------------------------------------------------------------------------------------------------------------------------------------------------------------------------------------------------------------------------------------------------------------------------------------------------------------------------------------------------------------------------------------------|--------------------------------------------------------------------------------------------------------------------------------------------------------------------------------------------------------------------------------------------------------------------------------------------------------------------------------------------------------------------------------------------------------------------------------------------------------------------------------------------------------------------------------------------------------------------------------------------------------------------------------------------------------------------------------------------------------------------------------------------------------------------------------------------------------------------------------------------------------------|---------------------------------------------------------------------------------------------------------------------------------------------------------------------------------------------------------------------------------------------------------------------------------------------------------------------------------------------------------------------------------------------------------------------------------------------------------------------------------------------------------------------------------------------------------------------------------------------------------------------------------------------------------------------------------------------------------------------------------------------------------------------|------------------------------------------------------------------------------------------------------------------------------------------------------------------------------------------------------------------------------------------------------------------------------------------------------------------------------------------------------------------------------------------------------------------------------------------------------------------------------------------------------------------------------------------------------------------------------------------------------------------------------------------------------------------------------------------------------------------------------------------------------------------------------------------------------------------------------------------------------------------------------------------------------------------------------------------------------------------------------------------------------------------------------------------------------------------------------------------------------------------------------------------------------------------------------------------------------------------------------------------------------------------------------------------------------------------------------------------------------------------------------------------------------------------------------------------------------------------------------------------------------------------------------------------------------------------------------------------------------------------------------------------------------------------------------------------------------------------------------------------------------------------------------------------------------------------------------------------------------------------------------------------------------------------------------------------------------------------------------------------------------------------------------------------------------------------------------------------------------------------------------------------------------------------------------------------------------------------------------------------------------------------------------------------------------------------------------------------------------------------------------------------------------------------------------------------------------------------------------------------------------------------------------------------------------------------------------------------------------|--------------------------------------------------------------------|--------------------------------------------------------------------|----------------------------------------------------------------------------------------------------------------------------|--------------------------------------------------------------|----------------------------------------------------------------------------------------------------------------------------------------------------------------------------------------------------------------------------------------------------------------------|
| SL AREA SM V 30W 727 RV20ST GY                                                                                                                                                                                                                                                                                                                                                                                                                                                                                                                                                                                                                                                                                                                                                                                                                                                                                                                                                                                                                                                                                                                                                                                                                                                                                        | 4099854030031                                                                                                                                                                                                                                                                                                                                                                                                                                                                                                                                                                                                                                                                                                                        | 448 x 172 x 7                                                                                                                                                                                                                                                                                                                                                                                                                                                                                                                                                                                                                                                                                                                                                                                                                                                | 3 30                                                                                                                                                                                                                                                                                                                                                                                                                                                                                                                                                                                                                                                                                                                                                                | 100-2                                                                                                                                                                                                                                                                                                                                                                                                                                                                                                                                                                                                                                                                                                                                                                                                                                                                                                                                                                                                                                                                                                                                                                                                                                                                                                                                                                                                                                                                                                                                                                                                                                                                                                                                                                                                                                                                                                                                                                                                                                                                                                                                                                                                                                                                                                                                                                                                                                                                                                                                                                                                | 240 50                                                             | )/60                                                               | 3900                                                                                                                       | 130                                                          | 2700                                                                                                                                                                                                                                                                 |
| SL AREA SM V 30W 730 RV20ST GY                                                                                                                                                                                                                                                                                                                                                                                                                                                                                                                                                                                                                                                                                                                                                                                                                                                                                                                                                                                                                                                                                                                                                                                                                                                                                        | 4099854030055                                                                                                                                                                                                                                                                                                                                                                                                                                                                                                                                                                                                                                                                                                                        | 448 x 172 x 7                                                                                                                                                                                                                                                                                                                                                                                                                                                                                                                                                                                                                                                                                                                                                                                                                                                | 3 30                                                                                                                                                                                                                                                                                                                                                                                                                                                                                                                                                                                                                                                                                                                                                                | 100-2                                                                                                                                                                                                                                                                                                                                                                                                                                                                                                                                                                                                                                                                                                                                                                                                                                                                                                                                                                                                                                                                                                                                                                                                                                                                                                                                                                                                                                                                                                                                                                                                                                                                                                                                                                                                                                                                                                                                                                                                                                                                                                                                                                                                                                                                                                                                                                                                                                                                                                                                                                                                | 40 50                                                              | )/60                                                               | 3900                                                                                                                       | 130                                                          | 3000                                                                                                                                                                                                                                                                 |
| SL AREA SM V 30W 740 RV20ST GY                                                                                                                                                                                                                                                                                                                                                                                                                                                                                                                                                                                                                                                                                                                                                                                                                                                                                                                                                                                                                                                                                                                                                                                                                                                                                        | 4099854030079                                                                                                                                                                                                                                                                                                                                                                                                                                                                                                                                                                                                                                                                                                                        | 448 x 172 x 7                                                                                                                                                                                                                                                                                                                                                                                                                                                                                                                                                                                                                                                                                                                                                                                                                                                |                                                                                                                                                                                                                                                                                                                                                                                                                                                                                                                                                                                                                                                                                                                                                                     | 100-2                                                                                                                                                                                                                                                                                                                                                                                                                                                                                                                                                                                                                                                                                                                                                                                                                                                                                                                                                                                                                                                                                                                                                                                                                                                                                                                                                                                                                                                                                                                                                                                                                                                                                                                                                                                                                                                                                                                                                                                                                                                                                                                                                                                                                                                                                                                                                                                                                                                                                                                                                                                                |                                                                    | )/60                                                               | 4050                                                                                                                       | 135                                                          | 4000                                                                                                                                                                                                                                                                 |
| SL AREA SM V 30W 765 RV20ST GY                                                                                                                                                                                                                                                                                                                                                                                                                                                                                                                                                                                                                                                                                                                                                                                                                                                                                                                                                                                                                                                                                                                                                                                                                                                                                        | 4099854030093                                                                                                                                                                                                                                                                                                                                                                                                                                                                                                                                                                                                                                                                                                                        | 448 x 172 x 7                                                                                                                                                                                                                                                                                                                                                                                                                                                                                                                                                                                                                                                                                                                                                                                                                                                |                                                                                                                                                                                                                                                                                                                                                                                                                                                                                                                                                                                                                                                                                                                                                                     | 100-2                                                                                                                                                                                                                                                                                                                                                                                                                                                                                                                                                                                                                                                                                                                                                                                                                                                                                                                                                                                                                                                                                                                                                                                                                                                                                                                                                                                                                                                                                                                                                                                                                                                                                                                                                                                                                                                                                                                                                                                                                                                                                                                                                                                                                                                                                                                                                                                                                                                                                                                                                                                                |                                                                    | )/60                                                               | 4050                                                                                                                       | 135                                                          | 6500                                                                                                                                                                                                                                                                 |
| SL AREA SM V 45W 727 RV20ST GY                                                                                                                                                                                                                                                                                                                                                                                                                                                                                                                                                                                                                                                                                                                                                                                                                                                                                                                                                                                                                                                                                                                                                                                                                                                                                        | 4099854030116                                                                                                                                                                                                                                                                                                                                                                                                                                                                                                                                                                                                                                                                                                                        | 448 x 172 x 7                                                                                                                                                                                                                                                                                                                                                                                                                                                                                                                                                                                                                                                                                                                                                                                                                                                |                                                                                                                                                                                                                                                                                                                                                                                                                                                                                                                                                                                                                                                                                                                                                                     | 100-2                                                                                                                                                                                                                                                                                                                                                                                                                                                                                                                                                                                                                                                                                                                                                                                                                                                                                                                                                                                                                                                                                                                                                                                                                                                                                                                                                                                                                                                                                                                                                                                                                                                                                                                                                                                                                                                                                                                                                                                                                                                                                                                                                                                                                                                                                                                                                                                                                                                                                                                                                                                                |                                                                    | )/60                                                               | 5850                                                                                                                       | 130                                                          | 2700                                                                                                                                                                                                                                                                 |
| SL AREA SM V 45W 730 RV20ST GY                                                                                                                                                                                                                                                                                                                                                                                                                                                                                                                                                                                                                                                                                                                                                                                                                                                                                                                                                                                                                                                                                                                                                                                                                                                                                        | 4099854030130                                                                                                                                                                                                                                                                                                                                                                                                                                                                                                                                                                                                                                                                                                                        | 448 x 172 x 7                                                                                                                                                                                                                                                                                                                                                                                                                                                                                                                                                                                                                                                                                                                                                                                                                                                | _                                                                                                                                                                                                                                                                                                                                                                                                                                                                                                                                                                                                                                                                                                                                                                   | 100-2                                                                                                                                                                                                                                                                                                                                                                                                                                                                                                                                                                                                                                                                                                                                                                                                                                                                                                                                                                                                                                                                                                                                                                                                                                                                                                                                                                                                                                                                                                                                                                                                                                                                                                                                                                                                                                                                                                                                                                                                                                                                                                                                                                                                                                                                                                                                                                                                                                                                                                                                                                                                |                                                                    | )/60                                                               | 5850                                                                                                                       | 130                                                          | 3000                                                                                                                                                                                                                                                                 |
| SL AREA SM V 45W 740 RV20ST GY                                                                                                                                                                                                                                                                                                                                                                                                                                                                                                                                                                                                                                                                                                                                                                                                                                                                                                                                                                                                                                                                                                                                                                                                                                                                                        | 4099854030154                                                                                                                                                                                                                                                                                                                                                                                                                                                                                                                                                                                                                                                                                                                        | 448 x 172 x 7                                                                                                                                                                                                                                                                                                                                                                                                                                                                                                                                                                                                                                                                                                                                                                                                                                                | _                                                                                                                                                                                                                                                                                                                                                                                                                                                                                                                                                                                                                                                                                                                                                                   | 100-2                                                                                                                                                                                                                                                                                                                                                                                                                                                                                                                                                                                                                                                                                                                                                                                                                                                                                                                                                                                                                                                                                                                                                                                                                                                                                                                                                                                                                                                                                                                                                                                                                                                                                                                                                                                                                                                                                                                                                                                                                                                                                                                                                                                                                                                                                                                                                                                                                                                                                                                                                                                                |                                                                    | )/60                                                               | 6075                                                                                                                       | 135                                                          | 4000                                                                                                                                                                                                                                                                 |
| SL AREA SM V 45W 765 RV20ST GY                                                                                                                                                                                                                                                                                                                                                                                                                                                                                                                                                                                                                                                                                                                                                                                                                                                                                                                                                                                                                                                                                                                                                                                                                                                                                        | 4099854030178                                                                                                                                                                                                                                                                                                                                                                                                                                                                                                                                                                                                                                                                                                                        | 448 x 172 x 7                                                                                                                                                                                                                                                                                                                                                                                                                                                                                                                                                                                                                                                                                                                                                                                                                                                |                                                                                                                                                                                                                                                                                                                                                                                                                                                                                                                                                                                                                                                                                                                                                                     | 100-2                                                                                                                                                                                                                                                                                                                                                                                                                                                                                                                                                                                                                                                                                                                                                                                                                                                                                                                                                                                                                                                                                                                                                                                                                                                                                                                                                                                                                                                                                                                                                                                                                                                                                                                                                                                                                                                                                                                                                                                                                                                                                                                                                                                                                                                                                                                                                                                                                                                                                                                                                                                                |                                                                    | )/60                                                               | 6075                                                                                                                       | 135                                                          | 6500                                                                                                                                                                                                                                                                 |
| SL AREA MD V 65W 727 RV20ST GY                                                                                                                                                                                                                                                                                                                                                                                                                                                                                                                                                                                                                                                                                                                                                                                                                                                                                                                                                                                                                                                                                                                                                                                                                                                                                        | 4099854030192                                                                                                                                                                                                                                                                                                                                                                                                                                                                                                                                                                                                                                                                                                                        | 515 x 193 x 7                                                                                                                                                                                                                                                                                                                                                                                                                                                                                                                                                                                                                                                                                                                                                                                                                                                |                                                                                                                                                                                                                                                                                                                                                                                                                                                                                                                                                                                                                                                                                                                                                                     | 100-2                                                                                                                                                                                                                                                                                                                                                                                                                                                                                                                                                                                                                                                                                                                                                                                                                                                                                                                                                                                                                                                                                                                                                                                                                                                                                                                                                                                                                                                                                                                                                                                                                                                                                                                                                                                                                                                                                                                                                                                                                                                                                                                                                                                                                                                                                                                                                                                                                                                                                                                                                                                                |                                                                    | )/60                                                               | 8450                                                                                                                       | 130                                                          | 2700                                                                                                                                                                                                                                                                 |
| SL AREA MD V 65W 730 RV20ST GY                                                                                                                                                                                                                                                                                                                                                                                                                                                                                                                                                                                                                                                                                                                                                                                                                                                                                                                                                                                                                                                                                                                                                                                                                                                                                        | 4099854030215                                                                                                                                                                                                                                                                                                                                                                                                                                                                                                                                                                                                                                                                                                                        | 515 x 193 x 7                                                                                                                                                                                                                                                                                                                                                                                                                                                                                                                                                                                                                                                                                                                                                                                                                                                |                                                                                                                                                                                                                                                                                                                                                                                                                                                                                                                                                                                                                                                                                                                                                                     | 100-2                                                                                                                                                                                                                                                                                                                                                                                                                                                                                                                                                                                                                                                                                                                                                                                                                                                                                                                                                                                                                                                                                                                                                                                                                                                                                                                                                                                                                                                                                                                                                                                                                                                                                                                                                                                                                                                                                                                                                                                                                                                                                                                                                                                                                                                                                                                                                                                                                                                                                                                                                                                                |                                                                    | )/60                                                               | 8450                                                                                                                       | 130                                                          | 3000                                                                                                                                                                                                                                                                 |
| SL AREA MD V 65W 740 RV20ST GY                                                                                                                                                                                                                                                                                                                                                                                                                                                                                                                                                                                                                                                                                                                                                                                                                                                                                                                                                                                                                                                                                                                                                                                                                                                                                        | 4099854030239                                                                                                                                                                                                                                                                                                                                                                                                                                                                                                                                                                                                                                                                                                                        | 515 x 193 x 7                                                                                                                                                                                                                                                                                                                                                                                                                                                                                                                                                                                                                                                                                                                                                                                                                                                | 3 65                                                                                                                                                                                                                                                                                                                                                                                                                                                                                                                                                                                                                                                                                                                                                                | 100-2                                                                                                                                                                                                                                                                                                                                                                                                                                                                                                                                                                                                                                                                                                                                                                                                                                                                                                                                                                                                                                                                                                                                                                                                                                                                                                                                                                                                                                                                                                                                                                                                                                                                                                                                                                                                                                                                                                                                                                                                                                                                                                                                                                                                                                                                                                                                                                                                                                                                                                                                                                                                | 40 50                                                              | )/60                                                               | 8775                                                                                                                       | 135                                                          | 4000                                                                                                                                                                                                                                                                 |
| SL AREA MD V 65W 765 RV20ST GY                                                                                                                                                                                                                                                                                                                                                                                                                                                                                                                                                                                                                                                                                                                                                                                                                                                                                                                                                                                                                                                                                                                                                                                                                                                                                        | 4099854030253                                                                                                                                                                                                                                                                                                                                                                                                                                                                                                                                                                                                                                                                                                                        | 515 x 193 x 7                                                                                                                                                                                                                                                                                                                                                                                                                                                                                                                                                                                                                                                                                                                                                                                                                                                | 3 65                                                                                                                                                                                                                                                                                                                                                                                                                                                                                                                                                                                                                                                                                                                                                                | 100-2                                                                                                                                                                                                                                                                                                                                                                                                                                                                                                                                                                                                                                                                                                                                                                                                                                                                                                                                                                                                                                                                                                                                                                                                                                                                                                                                                                                                                                                                                                                                                                                                                                                                                                                                                                                                                                                                                                                                                                                                                                                                                                                                                                                                                                                                                                                                                                                                                                                                                                                                                                                                | 40 50                                                              | )/60                                                               | 8775                                                                                                                       | 135                                                          | 6500                                                                                                                                                                                                                                                                 |
| SL AREA SPD SM V 30W 727 RV20ST GY                                                                                                                                                                                                                                                                                                                                                                                                                                                                                                                                                                                                                                                                                                                                                                                                                                                                                                                                                                                                                                                                                                                                                                                                                                                                                    | 4099854030277                                                                                                                                                                                                                                                                                                                                                                                                                                                                                                                                                                                                                                                                                                                        | 448 x 172 x 7                                                                                                                                                                                                                                                                                                                                                                                                                                                                                                                                                                                                                                                                                                                                                                                                                                                | 3 30                                                                                                                                                                                                                                                                                                                                                                                                                                                                                                                                                                                                                                                                                                                                                                | 100-2                                                                                                                                                                                                                                                                                                                                                                                                                                                                                                                                                                                                                                                                                                                                                                                                                                                                                                                                                                                                                                                                                                                                                                                                                                                                                                                                                                                                                                                                                                                                                                                                                                                                                                                                                                                                                                                                                                                                                                                                                                                                                                                                                                                                                                                                                                                                                                                                                                                                                                                                                                                                | 40 50                                                              | )/60                                                               | 3900                                                                                                                       | 130                                                          | 2700                                                                                                                                                                                                                                                                 |
| SL AREA SPD SM V 30W 730 RV20ST GY                                                                                                                                                                                                                                                                                                                                                                                                                                                                                                                                                                                                                                                                                                                                                                                                                                                                                                                                                                                                                                                                                                                                                                                                                                                                                    | 4099854030291                                                                                                                                                                                                                                                                                                                                                                                                                                                                                                                                                                                                                                                                                                                        | 448 x 172 x 7                                                                                                                                                                                                                                                                                                                                                                                                                                                                                                                                                                                                                                                                                                                                                                                                                                                | 3 30                                                                                                                                                                                                                                                                                                                                                                                                                                                                                                                                                                                                                                                                                                                                                                | 100-2                                                                                                                                                                                                                                                                                                                                                                                                                                                                                                                                                                                                                                                                                                                                                                                                                                                                                                                                                                                                                                                                                                                                                                                                                                                                                                                                                                                                                                                                                                                                                                                                                                                                                                                                                                                                                                                                                                                                                                                                                                                                                                                                                                                                                                                                                                                                                                                                                                                                                                                                                                                                | 240 50                                                             | )/60                                                               | 3900                                                                                                                       | 130                                                          | 3000                                                                                                                                                                                                                                                                 |
| SL AREA SPD SM V 30W 740 RV20ST GY                                                                                                                                                                                                                                                                                                                                                                                                                                                                                                                                                                                                                                                                                                                                                                                                                                                                                                                                                                                                                                                                                                                                                                                                                                                                                    | 4099854030314                                                                                                                                                                                                                                                                                                                                                                                                                                                                                                                                                                                                                                                                                                                        | 448 x 172 x 7                                                                                                                                                                                                                                                                                                                                                                                                                                                                                                                                                                                                                                                                                                                                                                                                                                                | 3 30                                                                                                                                                                                                                                                                                                                                                                                                                                                                                                                                                                                                                                                                                                                                                                | 100-2                                                                                                                                                                                                                                                                                                                                                                                                                                                                                                                                                                                                                                                                                                                                                                                                                                                                                                                                                                                                                                                                                                                                                                                                                                                                                                                                                                                                                                                                                                                                                                                                                                                                                                                                                                                                                                                                                                                                                                                                                                                                                                                                                                                                                                                                                                                                                                                                                                                                                                                                                                                                | 240 50                                                             | )/60                                                               | 4050                                                                                                                       | 135                                                          | 4000                                                                                                                                                                                                                                                                 |
| SL AREA SPD SM V 30W 765 RV20ST GY                                                                                                                                                                                                                                                                                                                                                                                                                                                                                                                                                                                                                                                                                                                                                                                                                                                                                                                                                                                                                                                                                                                                                                                                                                                                                    | 4099854030338                                                                                                                                                                                                                                                                                                                                                                                                                                                                                                                                                                                                                                                                                                                        | 448 x 172 x 7                                                                                                                                                                                                                                                                                                                                                                                                                                                                                                                                                                                                                                                                                                                                                                                                                                                | 3 30                                                                                                                                                                                                                                                                                                                                                                                                                                                                                                                                                                                                                                                                                                                                                                | 100-2                                                                                                                                                                                                                                                                                                                                                                                                                                                                                                                                                                                                                                                                                                                                                                                                                                                                                                                                                                                                                                                                                                                                                                                                                                                                                                                                                                                                                                                                                                                                                                                                                                                                                                                                                                                                                                                                                                                                                                                                                                                                                                                                                                                                                                                                                                                                                                                                                                                                                                                                                                                                | 240 50                                                             | 0/60                                                               | 4050                                                                                                                       | 135                                                          | 6500                                                                                                                                                                                                                                                                 |
| SL AREA SPD SM V 45W 727 RV20ST GY                                                                                                                                                                                                                                                                                                                                                                                                                                                                                                                                                                                                                                                                                                                                                                                                                                                                                                                                                                                                                                                                                                                                                                                                                                                                                    | 4099854030352                                                                                                                                                                                                                                                                                                                                                                                                                                                                                                                                                                                                                                                                                                                        | 448 x 172 x 7                                                                                                                                                                                                                                                                                                                                                                                                                                                                                                                                                                                                                                                                                                                                                                                                                                                | 3 45                                                                                                                                                                                                                                                                                                                                                                                                                                                                                                                                                                                                                                                                                                                                                                | 100-2                                                                                                                                                                                                                                                                                                                                                                                                                                                                                                                                                                                                                                                                                                                                                                                                                                                                                                                                                                                                                                                                                                                                                                                                                                                                                                                                                                                                                                                                                                                                                                                                                                                                                                                                                                                                                                                                                                                                                                                                                                                                                                                                                                                                                                                                                                                                                                                                                                                                                                                                                                                                | 240 50                                                             | )/60                                                               | 5850                                                                                                                       | 130                                                          | 2700                                                                                                                                                                                                                                                                 |
| SL AREA SPD SM V 45W 730 RV20ST GY                                                                                                                                                                                                                                                                                                                                                                                                                                                                                                                                                                                                                                                                                                                                                                                                                                                                                                                                                                                                                                                                                                                                                                                                                                                                                    | 4099854030376                                                                                                                                                                                                                                                                                                                                                                                                                                                                                                                                                                                                                                                                                                                        | 448 x 172 x 7                                                                                                                                                                                                                                                                                                                                                                                                                                                                                                                                                                                                                                                                                                                                                                                                                                                | 3 45                                                                                                                                                                                                                                                                                                                                                                                                                                                                                                                                                                                                                                                                                                                                                                | 100-2                                                                                                                                                                                                                                                                                                                                                                                                                                                                                                                                                                                                                                                                                                                                                                                                                                                                                                                                                                                                                                                                                                                                                                                                                                                                                                                                                                                                                                                                                                                                                                                                                                                                                                                                                                                                                                                                                                                                                                                                                                                                                                                                                                                                                                                                                                                                                                                                                                                                                                                                                                                                | 240 50                                                             | )/60                                                               | 5850                                                                                                                       | 130                                                          | 3000                                                                                                                                                                                                                                                                 |
| SL AREA SPD SM V 45W 740 RV20ST GY                                                                                                                                                                                                                                                                                                                                                                                                                                                                                                                                                                                                                                                                                                                                                                                                                                                                                                                                                                                                                                                                                                                                                                                                                                                                                    | 4099854030390                                                                                                                                                                                                                                                                                                                                                                                                                                                                                                                                                                                                                                                                                                                        | 448 x 172 x 7                                                                                                                                                                                                                                                                                                                                                                                                                                                                                                                                                                                                                                                                                                                                                                                                                                                | 3 45                                                                                                                                                                                                                                                                                                                                                                                                                                                                                                                                                                                                                                                                                                                                                                | 100-2                                                                                                                                                                                                                                                                                                                                                                                                                                                                                                                                                                                                                                                                                                                                                                                                                                                                                                                                                                                                                                                                                                                                                                                                                                                                                                                                                                                                                                                                                                                                                                                                                                                                                                                                                                                                                                                                                                                                                                                                                                                                                                                                                                                                                                                                                                                                                                                                                                                                                                                                                                                                | 240 50                                                             | 0/60                                                               | 6075                                                                                                                       | 135                                                          | 4000                                                                                                                                                                                                                                                                 |
| SL AREA SPD SM V 45W 765 RV20ST GY                                                                                                                                                                                                                                                                                                                                                                                                                                                                                                                                                                                                                                                                                                                                                                                                                                                                                                                                                                                                                                                                                                                                                                                                                                                                                    | 4099854030413                                                                                                                                                                                                                                                                                                                                                                                                                                                                                                                                                                                                                                                                                                                        | 448 x 172 x 7                                                                                                                                                                                                                                                                                                                                                                                                                                                                                                                                                                                                                                                                                                                                                                                                                                                | 3 45                                                                                                                                                                                                                                                                                                                                                                                                                                                                                                                                                                                                                                                                                                                                                                | 100-2                                                                                                                                                                                                                                                                                                                                                                                                                                                                                                                                                                                                                                                                                                                                                                                                                                                                                                                                                                                                                                                                                                                                                                                                                                                                                                                                                                                                                                                                                                                                                                                                                                                                                                                                                                                                                                                                                                                                                                                                                                                                                                                                                                                                                                                                                                                                                                                                                                                                                                                                                                                                |                                                                    | 0/60                                                               | 6075                                                                                                                       | 135                                                          | 6500                                                                                                                                                                                                                                                                 |
| SL AREA SPD MD V 65W 727 RV20ST GY                                                                                                                                                                                                                                                                                                                                                                                                                                                                                                                                                                                                                                                                                                                                                                                                                                                                                                                                                                                                                                                                                                                                                                                                                                                                                    | 4099854030437                                                                                                                                                                                                                                                                                                                                                                                                                                                                                                                                                                                                                                                                                                                        | 515 x 193 x 7                                                                                                                                                                                                                                                                                                                                                                                                                                                                                                                                                                                                                                                                                                                                                                                                                                                |                                                                                                                                                                                                                                                                                                                                                                                                                                                                                                                                                                                                                                                                                                                                                                     | 100-2                                                                                                                                                                                                                                                                                                                                                                                                                                                                                                                                                                                                                                                                                                                                                                                                                                                                                                                                                                                                                                                                                                                                                                                                                                                                                                                                                                                                                                                                                                                                                                                                                                                                                                                                                                                                                                                                                                                                                                                                                                                                                                                                                                                                                                                                                                                                                                                                                                                                                                                                                                                                |                                                                    | )/60                                                               | 8450                                                                                                                       | 130                                                          | 2700                                                                                                                                                                                                                                                                 |
| SL AREA SPD MD V 65W 730 RV20ST GY                                                                                                                                                                                                                                                                                                                                                                                                                                                                                                                                                                                                                                                                                                                                                                                                                                                                                                                                                                                                                                                                                                                                                                                                                                                                                    | 4099854030451                                                                                                                                                                                                                                                                                                                                                                                                                                                                                                                                                                                                                                                                                                                        | 515 x 193 x 7                                                                                                                                                                                                                                                                                                                                                                                                                                                                                                                                                                                                                                                                                                                                                                                                                                                | 193 x 73 65                                                                                                                                                                                                                                                                                                                                                                                                                                                                                                                                                                                                                                                                                                                                                         |                                                                                                                                                                                                                                                                                                                                                                                                                                                                                                                                                                                                                                                                                                                                                                                                                                                                                                                                                                                                                                                                                                                                                                                                                                                                                                                                                                                                                                                                                                                                                                                                                                                                                                                                                                                                                                                                                                                                                                                                                                                                                                                                                                                                                                                                                                                                                                                                                                                                                                                                                                                                      |                                                                    | 0/60                                                               | 8450                                                                                                                       | 130                                                          | 3000                                                                                                                                                                                                                                                                 |
| SL AREA SPD MD V 65W 740 RV20ST GY                                                                                                                                                                                                                                                                                                                                                                                                                                                                                                                                                                                                                                                                                                                                                                                                                                                                                                                                                                                                                                                                                                                                                                                                                                                                                    | 4099854030475                                                                                                                                                                                                                                                                                                                                                                                                                                                                                                                                                                                                                                                                                                                        | 515 x 193 x 7                                                                                                                                                                                                                                                                                                                                                                                                                                                                                                                                                                                                                                                                                                                                                                                                                                                |                                                                                                                                                                                                                                                                                                                                                                                                                                                                                                                                                                                                                                                                                                                                                                     |                                                                                                                                                                                                                                                                                                                                                                                                                                                                                                                                                                                                                                                                                                                                                                                                                                                                                                                                                                                                                                                                                                                                                                                                                                                                                                                                                                                                                                                                                                                                                                                                                                                                                                                                                                                                                                                                                                                                                                                                                                                                                                                                                                                                                                                                                                                                                                                                                                                                                                                                                                                                      |                                                                    | )/60                                                               | 8775                                                                                                                       | 135                                                          | 4000                                                                                                                                                                                                                                                                 |
| SL AREA SPD MD V 65W 765 RV20ST GY                                                                                                                                                                                                                                                                                                                                                                                                                                                                                                                                                                                                                                                                                                                                                                                                                                                                                                                                                                                                                                                                                                                                                                                                                                                                                    | 4099854030499                                                                                                                                                                                                                                                                                                                                                                                                                                                                                                                                                                                                                                                                                                                        | 515 x 193 x 7                                                                                                                                                                                                                                                                                                                                                                                                                                                                                                                                                                                                                                                                                                                                                                                                                                                | 3 65                                                                                                                                                                                                                                                                                                                                                                                                                                                                                                                                                                                                                                                                                                                                                                | 100-2                                                                                                                                                                                                                                                                                                                                                                                                                                                                                                                                                                                                                                                                                                                                                                                                                                                                                                                                                                                                                                                                                                                                                                                                                                                                                                                                                                                                                                                                                                                                                                                                                                                                                                                                                                                                                                                                                                                                                                                                                                                                                                                                                                                                                                                                                                                                                                                                                                                                                                                                                                                                | 240 50                                                             | )/60                                                               | 8775                                                                                                                       | 135                                                          | 6500                                                                                                                                                                                                                                                                 |
|                                                                                                                                                                                                                                                                                                                                                                                                                                                                                                                                                                                                                                                                                                                                                                                                                                                                                                                                                                                                                                                                                                                                                                                                                                                                                                                       |                                                                                                                                                                                                                                                                                                                                                                                                                                                                                                                                                                                                                                                                                                                                      |                                                                                                                                                                                                                                                                                                                                                                                                                                                                                                                                                                                                                                                                                                                                                                                                                                                              |                                                                                                                                                                                                                                                                                                                                                                                                                                                                                                                                                                                                                                                                                                                                                                     |                                                                                                                                                                                                                                                                                                                                                                                                                                                                                                                                                                                                                                                                                                                                                                                                                                                                                                                                                                                                                                                                                                                                                                                                                                                                                                                                                                                                                                                                                                                                                                                                                                                                                                                                                                                                                                                                                                                                                                                                                                                                                                                                                                                                                                                                                                                                                                                                                                                                                                                                                                                                      |                                                                    |                                                                    |                                                                                                                            |                                                              |                                                                                                                                                                                                                                                                      |
|                                                                                                                                                                                                                                                                                                                                                                                                                                                                                                                                                                                                                                                                                                                                                                                                                                                                                                                                                                                                                                                                                                                                                                                                                                                                                                                       | EAN                                                                                                                                                                                                                                                                                                                                                                                                                                                                                                                                                                                                                                                                                                                                  | IP IK                                                                                                                                                                                                                                                                                                                                                                                                                                                                                                                                                                                                                                                                                                                                                                                                                                                        |                                                                                                                                                                                                                                                                                                                                                                                                                                                                                                                                                                                                                                                                                                                                                                     | $\Diamond$                                                                                                                                                                                                                                                                                                                                                                                                                                                                                                                                                                                                                                                                                                                                                                                                                                                                                                                                                                                                                                                                                                                                                                                                                                                                                                                                                                                                                                                                                                                                                                                                                                                                                                                                                                                                                                                                                                                                                                                                                                                                                                                                                                                                                                                                                                                                                                                                                                                                                                                                                                                           | Ra                                                                 | Į                                                                  | (°C)                                                                                                                       | PF                                                           | 1                                                                                                                                                                                                                                                                    |
| SL AREA SM V 30W 727 RV20ST GY                                                                                                                                                                                                                                                                                                                                                                                                                                                                                                                                                                                                                                                                                                                                                                                                                                                                                                                                                                                                                                                                                                                                                                                                                                                                                        | EAN<br>4099854030031                                                                                                                                                                                                                                                                                                                                                                                                                                                                                                                                                                                                                                                                                                                 | IP IK<br>66 08                                                                                                                                                                                                                                                                                                                                                                                                                                                                                                                                                                                                                                                                                                                                                                                                                                               | _                                                                                                                                                                                                                                                                                                                                                                                                                                                                                                                                                                                                                                                                                                                                                                   | ∽<br>° x 58°                                                                                                                                                                                                                                                                                                                                                                                                                                                                                                                                                                                                                                                                                                                                                                                                                                                                                                                                                                                                                                                                                                                                                                                                                                                                                                                                                                                                                                                                                                                                                                                                                                                                                                                                                                                                                                                                                                                                                                                                                                                                                                                                                                                                                                                                                                                                                                                                                                                                                                                                                                                         | <b>R</b> a<br>>70                                                  | ÷                                                                  | (° <b>C)</b><br>+50                                                                                                        | <b>PF</b> >0.9                                               | 1.40 kg                                                                                                                                                                                                                                                              |
| SL AREA SM V 30W 727 RV20ST GY<br>SL AREA SM V 30W 730 RV20ST GY                                                                                                                                                                                                                                                                                                                                                                                                                                                                                                                                                                                                                                                                                                                                                                                                                                                                                                                                                                                                                                                                                                                                                                                                                                                      |                                                                                                                                                                                                                                                                                                                                                                                                                                                                                                                                                                                                                                                                                                                                      |                                                                                                                                                                                                                                                                                                                                                                                                                                                                                                                                                                                                                                                                                                                                                                                                                                                              | 160                                                                                                                                                                                                                                                                                                                                                                                                                                                                                                                                                                                                                                                                                                                                                                 | •                                                                                                                                                                                                                                                                                                                                                                                                                                                                                                                                                                                                                                                                                                                                                                                                                                                                                                                                                                                                                                                                                                                                                                                                                                                                                                                                                                                                                                                                                                                                                                                                                                                                                                                                                                                                                                                                                                                                                                                                                                                                                                                                                                                                                                                                                                                                                                                                                                                                                                                                                                                                    | -                                                                  | -30                                                                |                                                                                                                            |                                                              |                                                                                                                                                                                                                                                                      |
|                                                                                                                                                                                                                                                                                                                                                                                                                                                                                                                                                                                                                                                                                                                                                                                                                                                                                                                                                                                                                                                                                                                                                                                                                                                                                                                       | 4099854030031                                                                                                                                                                                                                                                                                                                                                                                                                                                                                                                                                                                                                                                                                                                        | 66 08                                                                                                                                                                                                                                                                                                                                                                                                                                                                                                                                                                                                                                                                                                                                                                                                                                                        | 160<br>160                                                                                                                                                                                                                                                                                                                                                                                                                                                                                                                                                                                                                                                                                                                                                          | ° x 58°                                                                                                                                                                                                                                                                                                                                                                                                                                                                                                                                                                                                                                                                                                                                                                                                                                                                                                                                                                                                                                                                                                                                                                                                                                                                                                                                                                                                                                                                                                                                                                                                                                                                                                                                                                                                                                                                                                                                                                                                                                                                                                                                                                                                                                                                                                                                                                                                                                                                                                                                                                                              | >70                                                                | -30<br>-30                                                         | +50                                                                                                                        | >0.9                                                         | 1.40 kg                                                                                                                                                                                                                                                              |
| SL AREA SM V 30W 730 RV20ST GY                                                                                                                                                                                                                                                                                                                                                                                                                                                                                                                                                                                                                                                                                                                                                                                                                                                                                                                                                                                                                                                                                                                                                                                                                                                                                        | 4099854030031<br>4099854030055                                                                                                                                                                                                                                                                                                                                                                                                                                                                                                                                                                                                                                                                                                       | 66 08<br>66 08                                                                                                                                                                                                                                                                                                                                                                                                                                                                                                                                                                                                                                                                                                                                                                                                                                               | 160<br>160<br>160                                                                                                                                                                                                                                                                                                                                                                                                                                                                                                                                                                                                                                                                                                                                                   | ° x 58°<br>° x 58°                                                                                                                                                                                                                                                                                                                                                                                                                                                                                                                                                                                                                                                                                                                                                                                                                                                                                                                                                                                                                                                                                                                                                                                                                                                                                                                                                                                                                                                                                                                                                                                                                                                                                                                                                                                                                                                                                                                                                                                                                                                                                                                                                                                                                                                                                                                                                                                                                                                                                                                                                                                   | >70<br>>70                                                         | -30<br>-30<br>-30                                                  | +50<br>+50                                                                                                                 | >0.9<br>>0.9                                                 | 1.40 kg<br>1.40 kg                                                                                                                                                                                                                                                   |
| SL AREA SM V 30W 730 RV20ST GY<br>SL AREA SM V 30W 740 RV20ST GY                                                                                                                                                                                                                                                                                                                                                                                                                                                                                                                                                                                                                                                                                                                                                                                                                                                                                                                                                                                                                                                                                                                                                                                                                                                      | 4099854030031<br>4099854030055<br>4099854030079                                                                                                                                                                                                                                                                                                                                                                                                                                                                                                                                                                                                                                                                                      | 66 08<br>66 08<br>66 08                                                                                                                                                                                                                                                                                                                                                                                                                                                                                                                                                                                                                                                                                                                                                                                                                                      | 160<br>160<br>160<br>160                                                                                                                                                                                                                                                                                                                                                                                                                                                                                                                                                                                                                                                                                                                                            | ° x 58°<br>° x 58°<br>° x 58°                                                                                                                                                                                                                                                                                                                                                                                                                                                                                                                                                                                                                                                                                                                                                                                                                                                                                                                                                                                                                                                                                                                                                                                                                                                                                                                                                                                                                                                                                                                                                                                                                                                                                                                                                                                                                                                                                                                                                                                                                                                                                                                                                                                                                                                                                                                                                                                                                                                                                                                                                                        | >70<br>>70<br>>70                                                  | -30<br>-30<br>-30<br>-30                                           | +50<br>+50<br>+50                                                                                                          | >0.9<br>>0.9<br>>0.9                                         | 1.40 kg<br>1.40 kg<br>1.40 kg                                                                                                                                                                                                                                        |
| SL AREA SM V 30W 730 RV20ST GY           SL AREA SM V 30W 740 RV20ST GY           SL AREA SM V 30W 765 RV20ST GY                                                                                                                                                                                                                                                                                                                                                                                                                                                                                                                                                                                                                                                                                                                                                                                                                                                                                                                                                                                                                                                                                                                                                                                                      | 4099854030031<br>4099854030055<br>4099854030079<br>4099854030093                                                                                                                                                                                                                                                                                                                                                                                                                                                                                                                                                                                                                                                                     | 66         08           66         08           66         08           66         08           66         08                                                                                                                                                                                                                                                                                                                                                                                                                                                                                                                                                                                                                                                                                                                                                | 160<br>160<br>160<br>160<br>160                                                                                                                                                                                                                                                                                                                                                                                                                                                                                                                                                                                                                                                                                                                                     | ° x 58°<br>° x 58°<br>° x 58°<br>° x 58°<br>° x 58°                                                                                                                                                                                                                                                                                                                                                                                                                                                                                                                                                                                                                                                                                                                                                                                                                                                                                                                                                                                                                                                                                                                                                                                                                                                                                                                                                                                                                                                                                                                                                                                                                                                                                                                                                                                                                                                                                                                                                                                                                                                                                                                                                                                                                                                                                                                                                                                                                                                                                                                                                  | >70<br>>70<br>>70<br>>70<br>>70                                    | -30<br>-30<br>-30<br>-30<br>-30<br>-30                             | +50<br>+50<br>+50<br>+50                                                                                                   | >0.9<br>>0.9<br>>0.9<br>>0.9                                 | 1.40 kg<br>1.40 kg<br>1.40 kg<br>1.40 kg                                                                                                                                                                                                                             |
| SL AREA SM V 30W 730 RV20ST GY           SL AREA SM V 30W 740 RV20ST GY           SL AREA SM V 30W 765 RV20ST GY           SL AREA SM V 45W 727 RV20ST GY                                                                                                                                                                                                                                                                                                                                                                                                                                                                                                                                                                                                                                                                                                                                                                                                                                                                                                                                                                                                                                                                                                                                                             | 4099854030031<br>4099854030055<br>4099854030079<br>4099854030093<br>4099854030116                                                                                                                                                                                                                                                                                                                                                                                                                                                                                                                                                                                                                                                    | 66         08           66         08           66         08           66         08           66         08           66         08           66         08                                                                                                                                                                                                                                                                                                                                                                                                                                                                                                                                                                                                                                                                                                | 160<br>160<br>160<br>160<br>160<br>160                                                                                                                                                                                                                                                                                                                                                                                                                                                                                                                                                                                                                                                                                                                              | ° x 58°<br>° x 58°<br>° x 58°<br>° x 58°<br>° x 58°                                                                                                                                                                                                                                                                                                                                                                                                                                                                                                                                                                                                                                                                                                                                                                                                                                                                                                                                                                                                                                                                                                                                                                                                                                                                                                                                                                                                                                                                                                                                                                                                                                                                                                                                                                                                                                                                                                                                                                                                                                                                                                                                                                                                                                                                                                                                                                                                                                                                                                                                                  | >70<br>>70<br>>70<br>>70<br>>70<br>>70                             | -30<br>-30<br>-30<br>-30<br>-30<br>-30<br>-30                      | +50<br>+50<br>+50<br>+50<br>+50                                                                                            | >0.9<br>>0.9<br>>0.9<br>>0.9<br>>0.9                         | 1.40 kg<br>1.40 kg<br>1.40 kg<br>1.40 kg<br>1.44 kg                                                                                                                                                                                                                  |
| SL AREA SM V 30W 730 RV20ST GY           SL AREA SM V 30W 740 RV20ST GY           SL AREA SM V 30W 765 RV20ST GY           SL AREA SM V 45W 727 RV20ST GY           SL AREA SM V 45W 720 RV20ST GY                                                                                                                                                                                                                                                                                                                                                                                                                                                                                                                                                                                                                                                                                                                                                                                                                                                                                                                                                                                                                                                                                                                    | 4099854030031<br>4099854030055<br>4099854030079<br>4099854030093<br>4099854030116<br>4099854030130                                                                                                                                                                                                                                                                                                                                                                                                                                                                                                                                                                                                                                   | 66         08           66         08           66         08           66         08           66         08           66         08           66         08           66         08                                                                                                                                                                                                                                                                                                                                                                                                                                                                                                                                                                                                                                                                        | 160<br>160<br>160<br>160<br>160<br>160<br>160                                                                                                                                                                                                                                                                                                                                                                                                                                                                                                                                                                                                                                                                                                                       | ° x 58°<br>° x 58°<br>° x 58°<br>° x 58°<br>° x 58°<br>° x 58°                                                                                                                                                                                                                                                                                                                                                                                                                                                                                                                                                                                                                                                                                                                                                                                                                                                                                                                                                                                                                                                                                                                                                                                                                                                                                                                                                                                                                                                                                                                                                                                                                                                                                                                                                                                                                                                                                                                                                                                                                                                                                                                                                                                                                                                                                                                                                                                                                                                                                                                                       | >70<br>>70<br>>70<br>>70<br>>70<br>>70<br>>70<br>>70               | -30<br>-30<br>-30<br>-30<br>-30<br>-30<br>-30                      | +50<br>+50<br>+50<br>+50<br>+50<br>+50                                                                                     | >0.9<br>>0.9<br>>0.9<br>>0.9<br>>0.9<br>>0.9                 | 1.40 kg<br>1.40 kg<br>1.40 kg<br>1.40 kg<br>1.44 kg<br>1.44 kg                                                                                                                                                                                                       |
| SL AREA SM V 30W 730 RV20ST GY           SL AREA SM V 30W 740 RV20ST GY           SL AREA SM V 30W 765 RV20ST GY           SL AREA SM V 45W 727 RV20ST GY           SL AREA SM V 45W 720 RV20ST GY           SL AREA SM V 45W 730 RV20ST GY           SL AREA SM V 45W 730 RV20ST GY                                                                                                                                                                                                                                                                                                                                                                                                                                                                                                                                                                                                                                                                                                                                                                                                                                                                                                                                                                                                                                  | 4099854030031<br>4099854030055<br>4099854030079<br>409985403003<br>4099854030116<br>4099854030130<br>4099854030154                                                                                                                                                                                                                                                                                                                                                                                                                                                                                                                                                                                                                   | 66         08           66         08           66         08           66         08           66         08           66         08           66         08           66         08           66         08           66         08           66         08                                                                                                                                                                                                                                                                                                                                                                                                                                                                                                                                                                                                | 160<br>160<br>160<br>160<br>160<br>160<br>160<br>160                                                                                                                                                                                                                                                                                                                                                                                                                                                                                                                                                                                                                                                                                                                | ° x 58°<br>° x 58°<br>° x 58°<br>° x 58°<br>° x 58°<br>° x 58°<br>° x 58°                                                                                                                                                                                                                                                                                                                                                                                                                                                                                                                                                                                                                                                                                                                                                                                                                                                                                                                                                                                                                                                                                                                                                                                                                                                                                                                                                                                                                                                                                                                                                                                                                                                                                                                                                                                                                                                                                                                                                                                                                                                                                                                                                                                                                                                                                                                                                                                                                                                                                                                            | >70<br>>70<br>>70<br>>70<br>>70<br>>70<br>>70<br>>70<br>>70        | -30<br>-30<br>-30<br>-30<br>-30<br>-30<br>-30<br>-30               | +50<br>+50<br>+50<br>+50<br>+50<br>+50<br>+50                                                                              | >0.9<br>>0.9<br>>0.9<br>>0.9<br>>0.9<br>>0.9<br>>0.9<br>>0.9 | 1.40 kg<br>1.40 kg<br>1.40 kg<br>1.40 kg<br>1.44 kg<br>1.44 kg<br>1.44 kg                                                                                                                                                                                            |
| SL AREA SM V 30W 730 RV20ST GY           SL AREA SM V 30W 740 RV20ST GY           SL AREA SM V 30W 765 RV20ST GY           SL AREA SM V 45W 727 RV20ST GY           SL AREA SM V 45W 730 RV20ST GY           SL AREA SM V 45W 740 RV20ST GY           SL AREA SM V 45W 765 RV20ST GY           SL AREA SM V 45W 760 RV20ST GY           SL AREA SM V 45W 760 RV20ST GY                                                                                                                                                                                                                                                                                                                                                                                                                                                                                                                                                                                                                                                                                                                                                                                                                                                                                                                                                | 4099854030031<br>4099854030055<br>4099854030079<br>409985403003<br>4099854030116<br>4099854030130<br>4099854030154<br>4099854030178                                                                                                                                                                                                                                                                                                                                                                                                                                                                                                                                                                                                  | 66         08           66         08           66         08           66         08           66         08           66         08           66         08           66         08           66         08           66         08           66         08           66         08           66         08                                                                                                                                                                                                                                                                                                                                                                                                                                                                                                                                                | 160<br>160<br>160<br>160<br>160<br>160<br>160<br>160<br>160                                                                                                                                                                                                                                                                                                                                                                                                                                                                                                                                                                                                                                                                                                         | ° x 58°<br>° x 58°                                                                                                                                                                                                                                                                                                                                                                                                                                                                                                                                                                                                                                                                                                                                                                                                                                                                                                                                                                                                                                                                                                                                                                                                                                                                                                                                                                                                                                                                                                                                                                                                                                                                                                                                                                                                                                                                                                                                                                                                                                                                                                                                                                                                                                                                                                                                                                                                                                                                                                                 | >70<br>>70<br>>70<br>>70<br>>70<br>>70<br>>70<br>>70<br>>70<br>>70 | -30<br>-30<br>-30<br>-30<br>-30<br>-30<br>-30<br>-30<br>-30<br>-30 | +50<br>+50<br>+50<br>+50<br>+50<br>+50<br>+50<br>+50                                                                       | >0.9<br>>0.9<br>>0.9<br>>0.9<br>>0.9<br>>0.9<br>>0.9<br>>0.9 | 1.40 kg<br>1.40 kg<br>1.40 kg<br>1.40 kg<br>1.44 kg<br>1.44 kg<br>1.44 kg<br>1.44 kg<br>1.44 kg                                                                                                                                                                      |
| SL AREA SM V 30W 730 RV20ST GY           SL AREA SM V 30W 740 RV20ST GY           SL AREA SM V 30W 765 RV20ST GY           SL AREA SM V 45W 727 RV20ST GY           SL AREA SM V 45W 730 RV20ST GY           SL AREA SM V 45W 740 RV20ST GY           SL AREA SM V 45W 765 RV20ST GY           SL AREA SM V 45W 760 RV20ST GY           SL AREA SM V 45W 765 RV20ST GY           SL AREA SM V 45W 765 RV20ST GY           SL AREA MD V 65W 727 RV20ST GY                                                                                                                                                                                                                                                                                                                                                                                                                                                                                                                                                                                                                                                                                                                                                                                                                                                              | 4099854030031<br>4099854030055<br>4099854030079<br>4099854030093<br>4099854030116<br>4099854030130<br>4099854030154<br>4099854030178<br>4099854030192                                                                                                                                                                                                                                                                                                                                                                                                                                                                                                                                                                                | 66         08           66         08           66         08           66         08           66         08           66         08           66         08           66         08           66         08           66         08           66         08           66         08           66         08           66         08           66         08                                                                                                                                                                                                                                                                                                                                                                                                                                                                                                | 160<br>160<br>160<br>160<br>160<br>160<br>160<br>160<br>160<br>160                                                                                                                                                                                                                                                                                                                                                                                                                                                                                                                                                                                                                                                                                                  | ° x 58°<br>° x 58°                                                                                                                                                                                                                                                                                                                                                                                                                                                                                                                                                                                                                                                                                                                                                                                                                                                                                                                                                                                                                                                                                                                                                                                                                                                                                                                                                                                                                                                                                                                                                                                                                                                                                                                                                                                                                                                                                                                                                                                                                                                                                                                                                                                                                                                                                                                                                                                                                                                                                                      | >70<br>>70<br>>70<br>>70<br>>70<br>>70<br>>70<br>>70<br>>70<br>>70 | -30<br>-30<br>-30<br>-30<br>-30<br>-30<br>-30<br>-30<br>-30<br>-30 | +50<br>+50<br>+50<br>+50<br>+50<br>+50<br>+50<br>+50<br>+50                                                                | >0.9<br>>0.9<br>>0.9<br>>0.9<br>>0.9<br>>0.9<br>>0.9<br>>0.9 | 1.40 kg<br>1.40 kg<br>1.40 kg<br>1.40 kg<br>1.44 kg<br>1.44 kg<br>1.44 kg<br>1.44 kg<br>1.44 kg<br>1.74 kg                                                                                                                                                           |
| SL AREA SM V 30W 730 RV20ST GY           SL AREA SM V 30W 740 RV20ST GY           SL AREA SM V 30W 765 RV20ST GY           SL AREA SM V 45W 727 RV20ST GY           SL AREA SM V 45W 730 RV20ST GY           SL AREA SM V 45W 740 RV20ST GY           SL AREA SM V 45W 765 RV20ST GY           SL AREA SM V 45W 765 RV20ST GY           SL AREA SM V 45W 765 RV20ST GY           SL AREA MD V 65W 727 RV20ST GY           SL AREA MD V 65W 727 RV20ST GY           SL AREA MD V 65W 730 RV20ST GY                                                                                                                                                                                                                                                                                                                                                                                                                                                                                                                                                                                                                                                                                                                                                                                                                     | 4099854030031<br>4099854030055<br>4099854030079<br>4099854030093<br>4099854030116<br>4099854030130<br>4099854030154<br>4099854030178<br>4099854030192<br>4099854030215                                                                                                                                                                                                                                                                                                                                                                                                                                                                                                                                                               | 66         08           66         08           66         08           66         08           66         08           66         08           66         08           66         08           66         08           66         08           66         08           66         08           66         08           66         08           66         08           66         08                                                                                                                                                                                                                                                                                                                                                                                                                                                                        | 160<br>160<br>160<br>160<br>160<br>160<br>160<br>160<br>160<br>160                                                                                                                                                                                                                                                                                                                                                                                                                                                                                                                                                                                                                                                                                                  | * x 58°<br>* x 58°                                                                                                                                                                                                                                                                                                                                                                                                                                                                                                                                                                                                                                                                                                                                                                                                                                                                                                                                                                                                                                                                                                                                                                                                                                                                                                                                                                                                                                                                                                                                                                                                                                                                              | >70<br>>70<br>>70<br>>70<br>>70<br>>70<br>>70<br>>70<br>>70<br>>70 | -30<br>-30<br>-30<br>-30<br>-30<br>-30<br>-30<br>-30<br>-30<br>-30 | +50<br>+50<br>+50<br>+50<br>+50<br>+50<br>+50<br>+50<br>+50<br>+50                                                         | >0.9<br>>0.9<br>>0.9<br>>0.9<br>>0.9<br>>0.9<br>>0.9<br>>0.9 | 1.40 kg<br>1.40 kg<br>1.40 kg<br>1.40 kg<br>1.44 kg<br>1.44 kg<br>1.44 kg<br>1.44 kg<br>1.74 kg<br>1.74 kg<br>1.74 kg                                                                                                                                                |
| SL AREA SM V 30W 730 RV20ST GY           SL AREA SM V 30W 740 RV20ST GY           SL AREA SM V 30W 765 RV20ST GY           SL AREA SM V 45W 727 RV20ST GY           SL AREA SM V 45W 727 RV20ST GY           SL AREA SM V 45W 730 RV20ST GY           SL AREA SM V 45W 740 RV20ST GY           SL AREA SM V 45W 765 RV20ST GY           SL AREA SM V 45W 765 RV20ST GY           SL AREA MD V 65W 727 RV20ST GY           SL AREA MD V 65W 720 RV20ST GY           SL AREA MD V 65W 730 RV20ST GY           SL AREA MD V 65W 740 RV20ST GY           SL AREA MD V 65W 740 RV20ST GY           SL AREA MD V 65W 765 RV20ST GY                                                                                                                                                                                                                                                                                                                                                                                                                                                                                                                                                                                                                                                                                          | 4099854030031<br>4099854030055<br>4099854030079<br>4099854030093<br>4099854030116<br>4099854030130<br>4099854030154<br>4099854030178<br>4099854030215<br>4099854030239<br>4099854030253                                                                                                                                                                                                                                                                                                                                                                                                                                                                                                                                              | 66         08           66         08           66         08           66         08           66         08           66         08           66         08           66         08           66         08           66         08           66         08           66         08           66         08           66         08           66         08           66         08                                                                                                                                                                                                                                                                                                                                                                                                                                                                        | 160<br>160<br>160<br>160<br>160<br>160<br>160<br>160<br>160<br>160                                                                                                                                                                                                                                                                                                                                                                                                                                                                                                                                                                                                                                                                                                  | * x 58°<br>* x 58°                                                                                                                                                                                                                                                                                                                                                                                                                                                                                                                                                                                                                                                                                                                                                                                                                                                                                                                                                                                                                                                                                                                                                                                                                                                                                                                                                                                                                                                                                              | >70<br>>70<br>>70<br>>70<br>>70<br>>70<br>>70<br>>70<br>>70<br>>70 | -30<br>-30<br>-30<br>-30<br>-30<br>-30<br>-30<br>-30<br>-30<br>-30 | +50<br>+50<br>+50<br>+50<br>+50<br>+50<br>+50<br>+50<br>+50<br>+50<br>+50                                                  | >0.9<br>>0.9<br>>0.9<br>>0.9<br>>0.9<br>>0.9<br>>0.9<br>>0.9 | 1.40 kg<br>1.40 kg<br>1.40 kg<br>1.44 kg<br>1.44 kg<br>1.44 kg<br>1.44 kg<br>1.74 kg<br>1.74 kg<br>1.74 kg<br>1.74 kg<br>1.74 kg                                                                                                                                     |
| SL AREA SM V 30W 730 RV20ST GY           SL AREA SM V 30W 740 RV20ST GY           SL AREA SM V 30W 765 RV20ST GY           SL AREA SM V 45W 727 RV20ST GY           SL AREA SM V 45W 727 RV20ST GY           SL AREA SM V 45W 730 RV20ST GY           SL AREA SM V 45W 740 RV20ST GY           SL AREA SM V 45W 765 RV20ST GY           SL AREA SM V 45W 765 RV20ST GY           SL AREA MD V 65W 727 RV20ST GY           SL AREA MD V 65W 730 RV20ST GY           SL AREA MD V 65W 740 RV20ST GY           SL AREA MD V 65W 740 RV20ST GY           SL AREA MD V 65W 765 RV20ST GY           SL AREA MD V 65W 765 RV20ST GY           SL AREA MD V 65W 765 RV20ST GY           SL AREA SPD SM V 30W 727 RV20ST GY                                                                                                                                                                                                                                                                                                                                                                                                                                                                                                                                                                                                    | 4099854030031<br>4099854030055<br>4099854030079<br>4099854030093<br>4099854030116<br>4099854030130<br>4099854030154<br>4099854030178<br>4099854030215<br>4099854030239<br>4099854030277                                                                                                                                                                                                                                                                                                                                                                                                                                                                                                                                              | 66         08           66         08           66         08           66         08           66         08           66         08           66         08           66         08           66         08           66         08           66         08           66         08           66         08           66         08           66         08           66         08           66         08           66         08           66         08           66         08           66         08                                                                                                                                                                                                                                                                                                                                                | 160<br>160<br>160<br>160<br>160<br>160<br>160<br>160<br>160<br>160                                                                                                                                                                                                                                                                                                                                                                                                                                                                                                                                                                                                                                                                                                  | * x 58°<br>* x 58°                                                                                                                                                                                                                                                                                                                                                                                                                                                                                                                                                                                                                                                                                                                                                                                                                                                                                                                                                                                                                                                                                                                                                                                                                                                                                                                                                                                                                            | >70<br>>70<br>>70<br>>70<br>>70<br>>70<br>>70<br>>70<br>>70<br>>70 | -30<br>-30<br>-30<br>-30<br>-30<br>-30<br>-30<br>-30<br>-30<br>-30 | +50<br>+50<br>+50<br>+50<br>+50<br>+50<br>+50<br>+50<br>+50<br>+50<br>+50<br>+50                                           | >0.9<br>>0.9<br>>0.9<br>>0.9<br>>0.9<br>>0.9<br>>0.9<br>>0.9 | 1.40 kg<br>1.40 kg<br>1.40 kg<br>1.40 kg<br>1.44 kg<br>1.44 kg<br>1.44 kg<br>1.44 kg<br>1.74 kg<br>1.74 kg<br>1.74 kg<br>1.74 kg<br>1.74 kg<br>1.74 kg                                                                                                               |
| SL AREA SM V 30W 730 RV20ST GY           SL AREA SM V 30W 740 RV20ST GY           SL AREA SM V 30W 765 RV20ST GY           SL AREA SM V 45W 727 RV20ST GY           SL AREA SM V 45W 727 RV20ST GY           SL AREA SM V 45W 730 RV20ST GY           SL AREA SM V 45W 740 RV20ST GY           SL AREA SM V 45W 765 RV20ST GY           SL AREA MD V 65W 727 RV20ST GY           SL AREA MD V 65W 720 RV20ST GY           SL AREA MD V 65W 730 RV20ST GY           SL AREA MD V 65W 740 RV20ST GY           SL AREA MD V 65W 765 RV20ST GY           SL AREA MD V 65W 765 RV20ST GY           SL AREA MD V 65W 765 RV20ST GY           SL AREA SPD SM V 30W 727 RV20ST GY           SL AREA SPD SM V 30W 730 RV20ST GY                                                                                                                                                                                                                                                                                                                                                                                                                                                                                                                                                                                                | 4099854030031<br>4099854030055<br>4099854030079<br>4099854030093<br>4099854030116<br>4099854030130<br>4099854030154<br>4099854030178<br>4099854030215<br>4099854030239<br>4099854030277<br>4099854030291                                                                                                                                                                                                                                                                                                                                                                                                                                                                                                                             | 66         08           66         08           66         08           66         08           66         08           66         08           66         08           66         08           66         08           66         08           66         08           66         08           66         08           66         08           66         08           66         08           66         08           66         08           66         08           66         08           66         08           66         08           66         08           66         08           66         08           66         08           66         08           66         08                                                                                                                                                                        | 160<br>160<br>160<br>160<br>160<br>160<br>160<br>160<br>160<br>160                                                                                                                                                                                                                                                                                                                                                                                                                                                                                                                                                                                                                                                                                                  | * x 58°<br>* x 58°                                                                                                                                                                                                                                                                                                                                                                                                                                                                                                                                                                                                                                                                                                                                                                                                                                                                                                                                                                                                                                                                                                                                                                                                                                                                                                                                                                                                                            | >70<br>>70<br>>70<br>>70<br>>70<br>>70<br>>70<br>>70<br>>70<br>>70 | -30<br>-30<br>-30<br>-30<br>-30<br>-30<br>-30<br>-30<br>-30<br>-30 | +50<br>+50<br>+50<br>+50<br>+50<br>+50<br>+50<br>+50<br>+50<br>+50<br>+50<br>+50<br>+50                                    | >0.9<br>>0.9<br>>0.9<br>>0.9<br>>0.9<br>>0.9<br>>0.9<br>>0.9 | 1.40 kg<br>1.40 kg<br>1.40 kg<br>1.40 kg<br>1.44 kg<br>1.44 kg<br>1.44 kg<br>1.74 kg<br>1.74 kg<br>1.74 kg<br>1.74 kg<br>1.74 kg<br>1.74 kg<br>1.45 kg<br>1.45 kg                                                                                                    |
| SL AREA SM V 30W 730 RV20ST GY           SL AREA SM V 30W 740 RV20ST GY           SL AREA SM V 30W 765 RV20ST GY           SL AREA SM V 45W 727 RV20ST GY           SL AREA SM V 45W 727 RV20ST GY           SL AREA SM V 45W 730 RV20ST GY           SL AREA SM V 45W 740 RV20ST GY           SL AREA SM V 45W 765 RV20ST GY           SL AREA MD V 65W 727 RV20ST GY           SL AREA MD V 65W 720 RV20ST GY           SL AREA MD V 65W 730 RV20ST GY           SL AREA MD V 65W 740 RV20ST GY           SL AREA MD V 65W 765 RV20ST GY           SL AREA MD V 65W 765 RV20ST GY           SL AREA SPD SM V 30W 727 RV20ST GY           SL AREA SPD SM V 30W 730 RV20ST GY           SL AREA SPD SM V 30W 730 RV20ST GY           SL AREA SPD SM V 30W 730 RV20ST GY                                                                                                                                                                                                                                                                                                                                                                                                                                                                                                                                               | 4099854030031<br>4099854030055<br>4099854030079<br>4099854030093<br>4099854030116<br>4099854030130<br>4099854030154<br>4099854030178<br>4099854030215<br>4099854030239<br>4099854030277<br>4099854030291<br>40998540302314                                                                                                                                                                                                                                                                                                                                                                                                                                                                                                           | 66         08           66         08           66         08           66         08           66         08           66         08           66         08           66         08           66         08           66         08           66         08           66         08           66         08           66         08           66         08           66         08           66         08           66         08           66         08           66         08           66         08           66         08           66         08           66         08           66         08           66         08           66         08           66         08                                                                                                                                                                        | 160           160           160           160           160           160           160           160           160           160           160           160           160           160           160           160           160           160           160           160           160           160                                                                                                                                                                                                                                                                                                                                                                                                                                                           | * 58°<br>* 58°                                                                                                                                                                                                                                                                                                                                                                                                                                                                                                                                                                                                                                                                                                                                                                                                                                                                                                                                                                                                                                                                                                                                                                                                                                                                                                                                                                                                                                                               | >70<br>>70<br>>70<br>>70<br>>70<br>>70<br>>70<br>>70<br>>70<br>>70 | -30<br>-30<br>-30<br>-30<br>-30<br>-30<br>-30<br>-30<br>-30<br>-30 | +50<br>+50<br>+50<br>+50<br>+50<br>+50<br>+50<br>+50<br>+50<br>+50<br>+50<br>+50                                           | >0.9<br>>0.9<br>>0.9<br>>0.9<br>>0.9<br>>0.9<br>>0.9<br>>0.9 | 1.40 kg<br>1.40 kg<br>1.40 kg<br>1.40 kg<br>1.44 kg<br>1.44 kg<br>1.44 kg<br>1.44 kg<br>1.44 kg<br>1.74 kg<br>1.74 kg<br>1.74 kg<br>1.74 kg<br>1.74 kg<br>1.45 kg<br>1.45 kg                                                                                         |
| SL AREA SM V 30W 730 RV20ST GY           SL AREA SM V 30W 740 RV20ST GY           SL AREA SM V 30W 765 RV20ST GY           SL AREA SM V 30W 765 RV20ST GY           SL AREA SM V 45W 727 RV20ST GY           SL AREA SM V 45W 730 RV20ST GY           SL AREA SM V 45W 740 RV20ST GY           SL AREA SM V 45W 765 RV20ST GY           SL AREA MD V 65W 727 RV20ST GY           SL AREA MD V 65W 727 RV20ST GY           SL AREA MD V 65W 740 RV20ST GY           SL AREA MD V 65W 765 RV20ST GY           SL AREA MD V 65W 765 RV20ST GY           SL AREA MD V 65W 765 RV20ST GY           SL AREA SPD SM V 30W 727 RV20ST GY           SL AREA SPD SM V 30W 730 RV20ST GY           SL AREA SPD SM V 30W 730 RV20ST GY           SL AREA SPD SM V 30W 740 RV20ST GY           SL AREA SPD SM V 30W 740 RV20ST GY           SL AREA SPD SM V 30W 740 RV20ST GY                                                                                                                                                                                                                                                                                                                                                                                                                                                     | 4099854030031           4099854030055           4099854030055           4099854030079           4099854030179           4099854030130           4099854030154           4099854030154           4099854030154           4099854030154           4099854030125           4099854030215           4099854030239           4099854030253           4099854030277           4099854030214           4099854030314           4099854030314                                                                                                                                                                                                                                                                                                | 66         08           66         08           66         08           66         08           66         08           66         08           66         08           66         08           66         08           66         08           66         08           66         08           66         08           66         08           66         08           66         08           66         08           66         08           66         08           66         08           66         08           66         08           66         08           66         08           66         08           66         08           66         08           66         08           66         08           66         08                                                                                                                        | 160           160           160           160           160           160           160           160           160           160           160           160           160           160           160           160           160           160           160           160           160           160           160                                                                                                                                                                                                                                                                                                                                                                                                                                             | * 58°<br>* 58°                                                                                                                                                                                                                                                                                                                                                                                                                                                                                                                                                                                                                                                                                                                                                                                                                                                                                                                                                                                                                                                                                                                                                                                                                                                                                                                                                                                                         | >70<br>>70<br>>70<br>>70<br>>70<br>>70<br>>70<br>>70<br>>70<br>>70 | -30<br>-30<br>-30<br>-30<br>-30<br>-30<br>-30<br>-30<br>-30<br>-30 | +50<br>+50<br>+50<br>+50<br>+50<br>+50<br>+50<br>+50<br>+50<br>+50<br>+50<br>+50<br>+50                                    | >0.9<br>>0.9<br>>0.9<br>>0.9<br>>0.9<br>>0.9<br>>0.9<br>>0.9 | 1.40 kg<br>1.40 kg<br>1.40 kg<br>1.40 kg<br>1.44 kg<br>1.44 kg<br>1.44 kg<br>1.44 kg<br>1.44 kg<br>1.74 kg<br>1.74 kg<br>1.74 kg<br>1.74 kg<br>1.74 kg<br>1.45 kg<br>1.45 kg<br>1.45 kg                                                                              |
| SL AREA SM V 30W 730 RV20ST GY           SL AREA SM V 30W 740 RV20ST GY           SL AREA SM V 30W 765 RV20ST GY           SL AREA SM V 30W 765 RV20ST GY           SL AREA SM V 45W 727 RV20ST GY           SL AREA SM V 45W 730 RV20ST GY           SL AREA SM V 45W 740 RV20ST GY           SL AREA SM V 45W 765 RV20ST GY           SL AREA MD V 65W 727 RV20ST GY           SL AREA MD V 65W 727 RV20ST GY           SL AREA MD V 65W 730 RV20ST GY           SL AREA MD V 65W 765 RV20ST GY           SL AREA MD V 65W 765 RV20ST GY           SL AREA MD V 65W 765 RV20ST GY           SL AREA SPD SM V 30W 727 RV20ST GY           SL AREA SPD SM V 30W 730 RV20ST GY           SL AREA SPD SM V 30W 740 RV20ST GY           SL AREA SPD SM V 30W 740 RV20ST GY           SL AREA SPD SM V 30W 740 RV20ST GY           SL AREA SPD SM V 30W 740 RV20ST GY           SL AREA SPD SM V 30W 740 RV20ST GY           SL AREA SPD SM V 30W 740 RV20ST GY           SL AREA SPD SM V 30W 740 RV20ST GY           SL AREA SPD SM V 30W 740 RV20ST GY           SL AREA SPD SM V 30W 740 RV20ST GY           SL AREA SPD SM V 30W 740 RV20ST GY           SL AREA SPD SM V 30W 757 RV20ST GY                                                                                                                          | 4099854030031<br>4099854030055<br>4099854030079<br>4099854030093<br>4099854030116<br>4099854030130<br>4099854030154<br>4099854030154<br>4099854030215<br>4099854030253<br>4099854030277<br>4099854030291<br>4099854030314<br>409985403038<br>4099854030352                                                                                                                                                                                                                                                                                                                                                                                                                                                                           | 66         08           66         08           66         08           66         08           66         08           66         08           66         08           66         08           66         08           66         08           66         08           66         08           66         08           66         08           66         08           66         08           66         08           66         08           66         08           66         08           66         08           66         08           66         08           66         08           66         08           66         08           66         08           66         08           66         08           66         08                                                                                                                        | 16CC                                                                                                                                                                                                                                                                                                                                                                                                                                                                                                 | * 58°<br>* 58°                                                                                                                                                                                                                                                                                                                                                                                                                                                                                                                                                                                                                                                                                                                                                                                                                                                                                                                                                                                                                                                                                                                                                                                                                                                                                                                        | >70<br>>70<br>>70<br>>70<br>>70<br>>70<br>>70<br>>70<br>>70<br>>70 | -30<br>-30<br>-30<br>-30<br>-30<br>-30<br>-30<br>-30<br>-30<br>-30 | +50<br>+50<br>+50<br>+50<br>+50<br>+50<br>+50<br>+50<br>+50<br>+50<br>+50<br>+50<br>+50<br>+50<br>+50                      | >0.9<br>>0.9<br>>0.9<br>>0.9<br>>0.9<br>>0.9<br>>0.9<br>>0.9 | 1.40 kg<br>1.40 kg<br>1.40 kg<br>1.40 kg<br>1.44 kg<br>1.44 kg<br>1.44 kg<br>1.44 kg<br>1.44 kg<br>1.74 kg<br>1.74 kg<br>1.74 kg<br>1.74 kg<br>1.74 kg<br>1.45 kg<br>1.45 kg<br>1.45 kg<br>1.49 kg                                                                   |
| SL AREA SM V 30W 730 RV20ST GY           SL AREA SM V 30W 740 RV20ST GY           SL AREA SM V 30W 765 RV20ST GY           SL AREA SM V 45W 727 RV20ST GY           SL AREA SM V 45W 727 RV20ST GY           SL AREA SM V 45W 730 RV20ST GY           SL AREA SM V 45W 740 RV20ST GY           SL AREA SM V 45W 765 RV20ST GY           SL AREA MD V 65W 727 RV20ST GY           SL AREA MD V 65W 727 RV20ST GY           SL AREA MD V 65W 740 RV20ST GY           SL AREA MD V 65W 765 RV20ST GY           SL AREA MD V 65W 765 RV20ST GY           SL AREA SPD SM V 30W 727 RV20ST GY           SL AREA SPD SM V 30W 730 RV20ST GY           SL AREA SPD SM V 30W 740 RV20ST GY           SL AREA SPD SM V 30W 740 RV20ST GY           SL AREA SPD SM V 30W 740 RV20ST GY           SL AREA SPD SM V 30W 740 RV20ST GY           SL AREA SPD SM V 30W 740 RV20ST GY           SL AREA SPD SM V 30W 765 RV20ST GY           SL AREA SPD SM V 30W 765 RV20ST GY           SL AREA SPD SM V 45W 727 RV20ST GY           SL AREA SPD SM V 45W 727 RV20ST GY           SL AREA SPD SM V 45W 727 RV20ST GY           SL AREA SPD SM V 45W 727 RV20ST GY           SL AREA SPD SM V 45W 720 RV20ST GY                                                                                                                      | 4099854030031<br>4099854030055<br>4099854030079<br>4099854030079<br>4099854030130<br>4099854030130<br>4099854030154<br>4099854030154<br>4099854030215<br>4099854030253<br>4099854030277<br>4099854030291<br>4099854030314<br>4099854030352<br>4099854030352                                                                                                                                                                                                                                                                                                                                                                                                                                                                          | 66         08           66         08           66         08           66         08           66         08           66         08           66         08           66         08           66         08           66         08           66         08           66         08           66         08           66         08           66         08           66         08           66         08           66         08           66         08           66         08           66         08           66         08           66         08           66         08           66         08           66         08           66         08           66         08           66         08           66         08           66         08                                                                                                | 1600           1600           1600           1600           1600           1600           1600           1600           1600           1600           1600           1600           1600           1600           1600           1600           1600           1600           1600           1600           1600           1600           1600           1600           1600           1600                                                                                                                                                                                                                                                                                                                                                                         | * 58°<br>* 58°                                                                                                                                                                                                                                                                                                                                                                                                                                                                                                                                                                                                                                                                                                                                                                                                                                                                                                                                                                                                                                                                                                                                                                                                                                                                                                                                                                                                                                                                                                                                                                                                                                                                                                                                                                                                                                                                                                                        | >70<br>>70<br>>70<br>>70<br>>70<br>>70<br>>70<br>>70<br>>70<br>>70 | -30<br>-30<br>-30<br>-30<br>-30<br>-30<br>-30<br>-30<br>-30<br>-30 | +50<br>+50<br>+50<br>+50<br>+50<br>+50<br>+50<br>+50<br>+50<br>+50<br>+50<br>+50<br>+50<br>+50<br>+50<br>+50               | >0.9<br>>0.9<br>>0.9<br>>0.9<br>>0.9<br>>0.9<br>>0.9<br>>0.9 | 1.40 kg<br>1.40 kg<br>1.40 kg<br>1.40 kg<br>1.44 kg<br>1.44 kg<br>1.44 kg<br>1.44 kg<br>1.44 kg<br>1.74 kg<br>1.74 kg<br>1.74 kg<br>1.74 kg<br>1.74 kg<br>1.45 kg<br>1.45 kg<br>1.45 kg<br>1.45 kg<br>1.45 kg<br>1.49 kg                                             |
| SL AREA SM V 30W 730 RV20ST GY           SL AREA SM V 30W 740 RV20ST GY           SL AREA SM V 30W 765 RV20ST GY           SL AREA SM V 45W 727 RV20ST GY           SL AREA SM V 45W 727 RV20ST GY           SL AREA SM V 45W 730 RV20ST GY           SL AREA SM V 45W 740 RV20ST GY           SL AREA SM V 45W 765 RV20ST GY           SL AREA MD V 65W 727 RV20ST GY           SL AREA MD V 65W 730 RV20ST GY           SL AREA MD V 65W 730 RV20ST GY           SL AREA MD V 65W 765 RV20ST GY           SL AREA MD V 65W 765 RV20ST GY           SL AREA SPD SM V 30W 727 RV20ST GY           SL AREA SPD SM V 30W 730 RV20ST GY           SL AREA SPD SM V 30W 740 RV20ST GY           SL AREA SPD SM V 30W 740 RV20ST GY           SL AREA SPD SM V 30W 740 RV20ST GY           SL AREA SPD SM V 30W 765 RV20ST GY           SL AREA SPD SM V 45W 727 RV20ST GY           SL AREA SPD SM V 45W 727 RV20ST GY           SL AREA SPD SM V 45W 720 RV20ST GY           SL AREA SPD SM V 45W 720 RV20ST GY           SL AREA SPD SM V 45W 720 RV20ST GY           SL AREA SPD SM V 45W 730 RV20ST GY           SL AREA SPD SM V 45W 730 RV20ST GY           SL AREA SPD SM V 45W 730 RV20ST GY           SL AREA SPD SM V 45W 730 RV20ST GY           SL AREA SPD SM V 45W 730 RV20ST GY           SL AREA SPD SM V | 4099854030031<br>4099854030055<br>4099854030079<br>4099854030079<br>4099854030130<br>4099854030130<br>4099854030154<br>4099854030154<br>4099854030215<br>4099854030253<br>4099854030277<br>4099854030291<br>4099854030314<br>4099854030352<br>4099854030352                                                                                                                                                                                                                                                                                                                                                                                                                                                                          | 66         08           66         08           66         08           66         08           66         08           66         08           66         08           66         08           66         08           66         08           66         08           66         08           66         08           66         08           66         08           66         08           66         08           66         08           66         08           66         08           66         08           66         08           66         08           66         08           66         08           66         08           66         08           66         08           66         08           66         08           66         08                                                                                                | 1600           1600           1600           1600           1600           1600           1600           1600           1600           1600           1600           1600           1600           1600           1600           1600           1600           1600           1600           1600           1600           1600           1600           1600           1600           1600           1600           1600                                                                                                                                                                                                                                                                                                                                           | * x 58°<br>* x | >70<br>>70<br>>70<br>>70<br>>70<br>>70<br>>70<br>>70<br>>70<br>>70 | -30<br>-30<br>-30<br>-30<br>-30<br>-30<br>-30<br>-30<br>-30<br>-30 | +50<br>+50<br>+50<br>+50<br>+50<br>+50<br>+50<br>+50<br>+50<br>+50<br>+50<br>+50<br>+50<br>+50<br>+50<br>+50               | >0.9<br>>0.9<br>>0.9<br>>0.9<br>>0.9<br>>0.9<br>>0.9<br>>0.9 | 1.40 kg<br>1.40 kg<br>1.40 kg<br>1.40 kg<br>1.44 kg<br>1.44 kg<br>1.44 kg<br>1.44 kg<br>1.44 kg<br>1.74 kg<br>1.74 kg<br>1.74 kg<br>1.74 kg<br>1.74 kg<br>1.45 kg<br>1.45 kg<br>1.45 kg<br>1.45 kg<br>1.49 kg<br>1.49 kg                                             |
| SL AREA SM V 30W 730 RV20ST GY           SL AREA SM V 30W 740 RV20ST GY           SL AREA SM V 30W 765 RV20ST GY           SL AREA SM V 30W 765 RV20ST GY           SL AREA SM V 45W 727 RV20ST GY           SL AREA SM V 45W 730 RV20ST GY           SL AREA SM V 45W 740 RV20ST GY           SL AREA SM V 45W 765 RV20ST GY           SL AREA MD V 65W 727 RV20ST GY           SL AREA MD V 65W 730 RV20ST GY           SL AREA MD V 65W 730 RV20ST GY           SL AREA MD V 65W 765 RV20ST GY           SL AREA MD V 65W 765 RV20ST GY           SL AREA SPD SM V 30W 727 RV20ST GY           SL AREA SPD SM V 30W 730 RV20ST GY           SL AREA SPD SM V 30W 740 RV20ST GY           SL AREA SPD SM V 30W 740 RV20ST GY           SL AREA SPD SM V 30W 740 RV20ST GY           SL AREA SPD SM V 45W 727 RV20ST GY           SL AREA SPD SM V 45W 727 RV20ST GY           SL AREA SPD SM V 45W 720 RV20ST GY           SL AREA SPD SM V 45W 720 RV20ST GY           SL AREA SPD SM V 45W 730 RV20ST GY           SL AREA SPD SM V 45W 730 RV20ST GY           SL AREA SPD SM V 45W 730 RV20ST GY           SL AREA SPD SM V 45W 730 RV20ST GY           SL AREA SPD SM V 45W 730 RV20ST GY           SL AREA SPD SM V 45W 730 RV20ST GY           SL AREA SPD SM V 45W 740 RV20ST GY           SL AREA SPD SM V | 4099854030031           4099854030055           4099854030079           4099854030079           4099854030079           4099854030178           4099854030154           4099854030154           4099854030154           4099854030154           4099854030154           4099854030125           4099854030253           4099854030253           4099854030291           4099854030314           4099854030314           4099854030314           409985403032           4098854030352           4099854030362           4099854030362           4099854030362           4099854030362           4099854030362           4099854030362           4099854030362           4099854030362           4099854030362           4099854030413 | 66         08           66         08           66         08           66         08           66         08           66         08           66         08           66         08           66         08           66         08           66         08           66         08           66         08           66         08           66         08           66         08           66         08           66         08           66         08           66         08           66         08           66         08           66         08           66         08           66         08           66         08           66         08           66         08           66         08           66         08           66         08           66         08           66         08                                                | 1660           1661           1662           1662           1662           1662           1662           1662           1662           1662           1662           1662           1662           1662           1662           1662           1662           1662           1662           1662           1662           1662           1662           1662           1662           1662           1662           1662           1662           1662           1662           1662           1662           1662           1662           1662           1662           1622           1623           1624           1624           1624           1624           1624           1624           1624           1624           1624           1624           1624 | * x 58°<br>* x | >70<br>>70<br>>70<br>>70<br>>70<br>>70<br>>70<br>>70<br>>70<br>>70 | -300<br>-300<br>-300<br>-300<br>-300<br>-300<br>-300<br>-300       | +50<br>+50<br>+50<br>+50<br>+50<br>+50<br>+50<br>+50<br>+50<br>+50<br>+50<br>+50<br>+50<br>+50<br>+50<br>+50               | >0.9<br>>0.9<br>>0.9<br>>0.9<br>>0.9<br>>0.9<br>>0.9<br>>0.9 | 1.40 kg<br>1.40 kg<br>1.40 kg<br>1.40 kg<br>1.44 kg<br>1.44 kg<br>1.44 kg<br>1.44 kg<br>1.44 kg<br>1.74 kg<br>1.74 kg<br>1.74 kg<br>1.74 kg<br>1.74 kg<br>1.45 kg<br>1.45 kg<br>1.45 kg<br>1.45 kg<br>1.45 kg<br>1.49 kg<br>1.49 kg<br>1.49 kg<br>1.49 kg            |
| SL AREA SM V 30W 730 RV20ST GY           SL AREA SM V 30W 740 RV20ST GY           SL AREA SM V 30W 765 RV20ST GY           SL AREA SM V 30W 765 RV20ST GY           SL AREA SM V 45W 727 RV20ST GY           SL AREA SM V 45W 730 RV20ST GY           SL AREA SM V 45W 740 RV20ST GY           SL AREA SM V 45W 765 RV20ST GY           SL AREA MD V 65W 727 RV20ST GY           SL AREA MD V 65W 730 RV20ST GY           SL AREA MD V 65W 730 RV20ST GY           SL AREA MD V 65W 740 RV20ST GY           SL AREA MD V 65W 765 RV20ST GY           SL AREA MD V 65W 765 RV20ST GY           SL AREA SPD SM V 30W 730 RV20ST GY           SL AREA SPD SM V 30W 740 RV20ST GY           SL AREA SPD SM V 30W 740 RV20ST GY           SL AREA SPD SM V 30W 740 RV20ST GY           SL AREA SPD SM V 45W 727 RV20ST GY           SL AREA SPD SM V 45W 727 RV20ST GY           SL AREA SPD SM V 45W 720 RV20ST GY           SL AREA SPD SM V 45W 730 RV20ST GY           SL AREA SPD SM V 45W 730 RV20ST GY           SL AREA SPD SM V 45W 730 RV20ST GY           SL AREA SPD SM V 45W 730 RV20ST GY           SL AREA SPD SM V 45W 740 RV20ST GY           SL AREA SPD SM V 45W 740 RV20ST GY           SL AREA SPD SM V 45W 740 RV20ST GY           SL AREA SPD SM V 45W 740 RV20ST GY           SL AREA SPD SM V 45W | 4099854030031           4099854030055           4099854030079           4099854030079           4099854030179           4099854030130           4099854030130           4099854030154           4099854030154           4099854030154           4099854030154           4099854030125           4099854030239           4099854030253           4099854030291           4099854030314           4099854030314           4099854030314           409985403032           4098854030362           4099854030362           4099854030362           4099854030362           4099854030362           4099854030413           4099854030413           4099854030437                                                                         | 66         08           66         08           66         08           66         08           66         08           66         08           66         08           66         08           66         08           66         08           66         08           66         08           66         08           66         08           66         08           66         08           66         08           66         08           66         08           66         08           66         08           66         08           66         08           66         08           66         08           66         08           66         08           66         08           66         08           66         08           66         08           66         08           66         08                                                | 16600           16600           16600           16600           16600           16600           16600           16600           16600           16600           16600           16600           16600           16600           16600           16600           16600           16600           16600           16600           16600           16600           16600           16600           16600           16600           16600           16600           16600           16600           16600           16000           16000           16000           16000           16000           16000           16000           16000           16000           16000           16000           16000           16000           16000           16000               | * 58°<br>* 58°                                                                                                                                                                                                                                                                                                                                                                                                                                                                                                                                                                                                                                                                                                                                                                                                                                                                                                                                                                                                                                                                                                                                                                                                                                                                                                                                                                                                                                                                                                                                                                                                                                                                                                                                                                                                                                                                                                                                                                                                                                                                                                                                                                                                                                                                                                                                                                                                                              | >70<br>>70<br>>70<br>>70<br>>70<br>>70<br>>70<br>>70<br>>70<br>>70 | -300<br>-300<br>-300<br>-300<br>-300<br>-300<br>-300<br>-300       | +50<br>+50<br>+50<br>+50<br>+50<br>+50<br>+50<br>+50<br>+50<br>+50<br>+50<br>+50<br>+50<br>+50<br>+50<br>+50<br>+50        | >0.9<br>>0.9<br>>0.9<br>>0.9<br>>0.9<br>>0.9<br>>0.9<br>>0.9 | 1.40 kg<br>1.40 kg<br>1.40 kg<br>1.40 kg<br>1.44 kg<br>1.44 kg<br>1.44 kg<br>1.44 kg<br>1.44 kg<br>1.74 kg<br>1.74 kg<br>1.74 kg<br>1.74 kg<br>1.45 kg<br>1.45 kg<br>1.45 kg<br>1.45 kg<br>1.45 kg<br>1.45 kg<br>1.49 kg<br>1.49 kg<br>1.49 kg<br>1.79 kg            |
| SL AREA SM V 30W 730 RV20ST GY           SL AREA SM V 30W 740 RV20ST GY           SL AREA SM V 30W 765 RV20ST GY           SL AREA SM V 30W 765 RV20ST GY           SL AREA SM V 45W 727 RV20ST GY           SL AREA SM V 45W 730 RV20ST GY           SL AREA SM V 45W 740 RV20ST GY           SL AREA SM V 45W 765 RV20ST GY           SL AREA MD V 65W 727 RV20ST GY           SL AREA MD V 65W 730 RV20ST GY           SL AREA MD V 65W 730 RV20ST GY           SL AREA MD V 65W 740 RV20ST GY           SL AREA MD V 65W 740 RV20ST GY           SL AREA MD V 65W 740 RV20ST GY           SL AREA SPD SM V 30W 727 RV20ST GY           SL AREA SPD SM V 30W 730 RV20ST GY           SL AREA SPD SM V 30W 740 RV20ST GY           SL AREA SPD SM V 30W 740 RV20ST GY           SL AREA SPD SM V 45W 727 RV20ST GY           SL AREA SPD SM V 45W 720 RV20ST GY           SL AREA SPD SM V 45W 730 RV20ST GY           SL AREA SPD SM V 45W 730 RV20ST GY           SL AREA SPD SM V 45W 740 RV20ST GY           SL AREA SPD SM V 45W 740 RV20ST GY           SL AREA SPD SM V 45W 740 RV20ST GY           SL AREA SPD SM V 45W 740 RV20ST GY           SL AREA SPD SM V 45W 757 RV20ST GY           SL AREA SPD MD V 65W 727 RV20ST GY           SL AREA SPD MD V 65W 720 RV20ST GY           SL AREA SPD MD V 65W | 4099854030031           4099854030055           4099854030079           4099854030079           4099854030079           4099854030178           4099854030130           4099854030154           4099854030154           4099854030178           4099854030178           40998540301215           4099854030239           40998540302453           40998540302477           4099854030314           4099854030314           409985403032           409985403032           4099854030362           4099854030362           4099854030362           4099854030362           4099854030362           4099854030476           4099854030413           4099854030413           4099854030451                                               | 66         08           66         08           66         08           66         08           66         08           66         08           66         08           66         08           66         08           66         08           66         08           66         08           66         08           66         08           66         08           66         08           66         08           66         08           66         08           66         08           66         08           66         08           66         08           66         08           66         08           66         08           66         08           66         08           66         08           66         08           66         08           66         08           66         08           66         08           66         < | 1660           1661           1662           1662           1662           1662           1662           1662           1662           1662           1662           1662           1662           1662           1662           1662           1662           1662           1662           1662           1662           1662           1662           1662           1662           1662           1662           1662           1662           1662           1662           1662           1662           1662           1662           1662           1662           1662           1662           1622           1623           1624           1624           1624           1624           1624           1624           1624           1624           1624 | * 5.58°<br>* 5.58°                                                                                                                                                                                                                                                                                                                                                                                                                                                                                                                                                                                                                                                                                                                                                                                                                                                                                                                                                                                                                                                                                                                                                                                                                                                                                                                                                                                                                                                                                                                                                                                                                                                                                                                                                                                                                                                                                                                                                                                                                                                                                                                                                                                                                                                                                                                                                                                                                         | >70<br>>70<br>>70<br>>70<br>>70<br>>70<br>>70<br>>70<br>>70<br>>70 | -300<br>-300<br>-300<br>-300<br>-300<br>-300<br>-300<br>-300       | +50<br>+50<br>+50<br>+50<br>+50<br>+50<br>+50<br>+50<br>+50<br>+50<br>+50<br>+50<br>+50<br>+50<br>+50<br>+50<br>+50<br>+50 | >0.9<br>>0.9<br>>0.9<br>>0.9<br>>0.9<br>>0.9<br>>0.9<br>>0.9 | 1.40 kg<br>1.40 kg<br>1.40 kg<br>1.40 kg<br>1.44 kg<br>1.44 kg<br>1.44 kg<br>1.44 kg<br>1.44 kg<br>1.74 kg<br>1.74 kg<br>1.74 kg<br>1.74 kg<br>1.45 kg<br>1.45 kg<br>1.45 kg<br>1.45 kg<br>1.45 kg<br>1.45 kg<br>1.49 kg<br>1.49 kg<br>1.49 kg<br>1.79 kg<br>1.79 kg |
| SL AREA SM V 30W 730 RV20ST GY           SL AREA SM V 30W 740 RV20ST GY           SL AREA SM V 30W 765 RV20ST GY           SL AREA SM V 30W 765 RV20ST GY           SL AREA SM V 45W 727 RV20ST GY           SL AREA SM V 45W 730 RV20ST GY           SL AREA SM V 45W 740 RV20ST GY           SL AREA SM V 45W 765 RV20ST GY           SL AREA MD V 65W 727 RV20ST GY           SL AREA MD V 65W 730 RV20ST GY           SL AREA MD V 65W 730 RV20ST GY           SL AREA MD V 65W 740 RV20ST GY           SL AREA MD V 65W 765 RV20ST GY           SL AREA MD V 65W 765 RV20ST GY           SL AREA SPD SM V 30W 730 RV20ST GY           SL AREA SPD SM V 30W 740 RV20ST GY           SL AREA SPD SM V 30W 740 RV20ST GY           SL AREA SPD SM V 30W 740 RV20ST GY           SL AREA SPD SM V 45W 727 RV20ST GY           SL AREA SPD SM V 45W 727 RV20ST GY           SL AREA SPD SM V 45W 720 RV20ST GY           SL AREA SPD SM V 45W 730 RV20ST GY           SL AREA SPD SM V 45W 730 RV20ST GY           SL AREA SPD SM V 45W 730 RV20ST GY           SL AREA SPD SM V 45W 730 RV20ST GY           SL AREA SPD SM V 45W 740 RV20ST GY           SL AREA SPD SM V 45W 740 RV20ST GY           SL AREA SPD SM V 45W 740 RV20ST GY           SL AREA SPD SM V 45W 740 RV20ST GY           SL AREA SPD SM V 45W | 4099854030031           4099854030055           4099854030079           4099854030079           4099854030179           4099854030130           4099854030130           4099854030154           4099854030154           4099854030154           4099854030154           4099854030125           4099854030239           4099854030253           4099854030291           4099854030314           4099854030314           4099854030314           409985403032           4098854030362           4099854030362           4099854030362           4099854030362           4099854030362           4099854030413           4099854030413           4099854030437                                                                         | 66         08           66         08           66         08           66         08           66         08           66         08           66         08           66         08           66         08           66         08           66         08           66         08           66         08           66         08           66         08           66         08           66         08           66         08           66         08           66         08           66         08           66         08           66         08           66         08           66         08           66         08           66         08           66         08           66         08           66         08           66         08           66         08           66         08                                                | 1660           1661           1662           1662           1662           1662           1662           1662           1662           1662           1662           1662           1662           1662           1662           1662           1662           1662           1662           1662           1662           1662           1662           1662           1662           1662           1662           1662           1662           1662           1662           1662           1662           1662           1662           1662           1662           1622           1623           1624           1624           1624           1624           1624           1624           1624           1624           1624           1624           1624 | * 58°<br>* 58°                                                                                                                                                                                                                                                                                                                                                                                                                                                                                                                                                                                                                                                                                                                                                                                                                                                                                                                                                                                                                                                                                                                                                                                                                                                                                                                                                                                                                                                                                                                                                                                                                                                                                                                                                                                                                                                                                                                                                                                                                                                                                                                                                                                                                                                                                                                                                                                                                              | >70<br>>70<br>>70<br>>70<br>>70<br>>70<br>>70<br>>70<br>>70<br>>70 | -300<br>-300<br>-300<br>-300<br>-300<br>-300<br>-300<br>-300       | +50<br>+50<br>+50<br>+50<br>+50<br>+50<br>+50<br>+50<br>+50<br>+50<br>+50<br>+50<br>+50<br>+50<br>+50<br>+50<br>+50        | >0.9<br>>0.9<br>>0.9<br>>0.9<br>>0.9<br>>0.9<br>>0.9<br>>0.9 | 1.40 kg<br>1.40 kg<br>1.40 kg<br>1.40 kg<br>1.44 kg<br>1.44 kg<br>1.44 kg<br>1.44 kg<br>1.44 kg<br>1.74 kg<br>1.74 kg<br>1.74 kg<br>1.74 kg<br>1.45 kg<br>1.45 kg<br>1.45 kg<br>1.45 kg<br>1.45 kg<br>1.45 kg<br>1.49 kg<br>1.49 kg<br>1.49 kg<br>1.79 kg            |