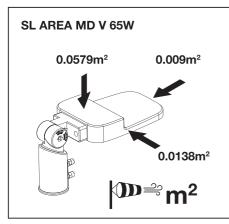

| >70<br>>70<br>>70<br>>70<br>>70<br>>70<br>>70<br>>70<br>>70<br>>70 | -300<br>-300<br>-300<br>-300<br>-300<br>-300<br>-300<br>-300       | +50<br>+50<br>+50<br>+50<br>+50<br>+50<br>+50<br>+50<br>+50<br>+50<br>+50<br>+50<br>+50<br>+50<br>+50<br>+50<br>+50        | >0.9<br>>0.9<br>>0.9<br>>0.9<br>>0.9<br>>0.9<br>>0.9<br>>0.9 | 1.40 kg<br>1.40 kg<br>1.40 kg<br>1.40 kg<br>1.44 kg<br>1.44 kg<br>1.44 kg<br>1.44 kg<br>1.44 kg<br>1.74 kg<br>1.74 kg<br>1.74 kg<br>1.74 kg<br>1.45 kg<br>1.45 kg<br>1.45 kg<br>1.45 kg<br>1.45 kg<br>1.45 kg<br>1.49 kg<br>1.49 kg<br>1.49 kg<br>1.79 kg            |



































|                  | Inrush current [A] | Th50 [µs] | B10 | B16 | B32 | C10 | C16 | C32 |
|------------------|--------------------|-----------|-----|-----|-----|-----|-----|-----|
| SL AREA SM V 30W | 8.9                | 100       | 51  | 82  | 165 | 55  | 88  | 177 |
| SL AREA SM V 45W | 8.6                | 100       | 37  | 60  | 120 | 40  | 64  | 129 |
| SL AREA MD V 65W | 8.4                | 100       | 23  | 37  | 75  | 25  | 40  | 81  |









C € [A[ ⊕ ĽK





 LEDVANCE Ltd, Aquila House Delta Crescent, Westbrook, Warrington WA5 7NR, United Kingdom



LEDVANCE GmbH Steinerne Furt 62 86167 Augsburg, Germany www.ledvance.com

C10449057 G11148159 16.09.22





# SL AREA / SL AREA SPD 30W-65W

|                                    | EAN           | n |