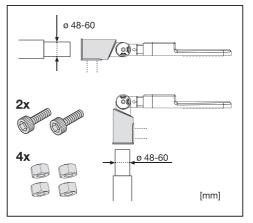

| >70<br>>70<br>>70<br>>70<br>>70<br>>70<br>>70<br>>70<br>>70<br>>70 | -300<br>-300<br>-300<br>-300<br>-300<br>-300<br>-300<br>-300       | +50<br>+50<br>+50<br>+50<br>+50<br>+50<br>+50<br>+50<br>+50<br>+50<br>+50<br>+50<br>+50<br>+50<br>+50<br>+50<br>+50        | >0.9<br>>0.9<br>>0.9<br>>0.9<br>>0.9<br>>0.9<br>>0.9<br>>0.9 | 1.40 kg<br>1.40 kg<br>1.40 kg<br>1.40 kg<br>1.44 kg<br>1.44 kg<br>1.44 kg<br>1.44 kg<br>1.44 kg<br>1.74 kg<br>1.74 kg<br>1.74 kg<br>1.74 kg<br>1.45 kg<br>1.45 kg<br>1.45 kg<br>1.45 kg<br>1.45 kg<br>1.45 kg<br>1.49 kg<br>1.49 kg<br>1.49 kg<br>1.79 kg            |



































|                  | Inrush current [A] | Th50 [µs] | B10 | B16 | B32 | C10 | C16 | C32 |
|------------------|--------------------|-----------|-----|-----|-----|-----|-----|-----|
| SL AREA SM V 30W | 8.9                | 100       | 51  | 82  | 165 | 55  | 88  | 177 |
| SL AREA SM V 45W | 8.6                | 100       | 37  | 60  | 120 | 40  | 64  | 129 |
| SL AREA MD V 65W | 8.4                | 100       | 23  | 37  | 75  | 25  | 40  | 81  |









C € [A[ ⊕ ĽK





 LEDVANCE Ltd, Aquila House Delta Crescent, Westbrook, Warrington WA5 7NR, United Kingdom



LEDVANCE GmbH Steinerne Furt 62 86167 Augsburg, Germany www.ledvance.com

C10449057 G11148159 16.09.22





# SL AREA / SL AREA SPD 30W-65W

|                                    | EAN           | n |