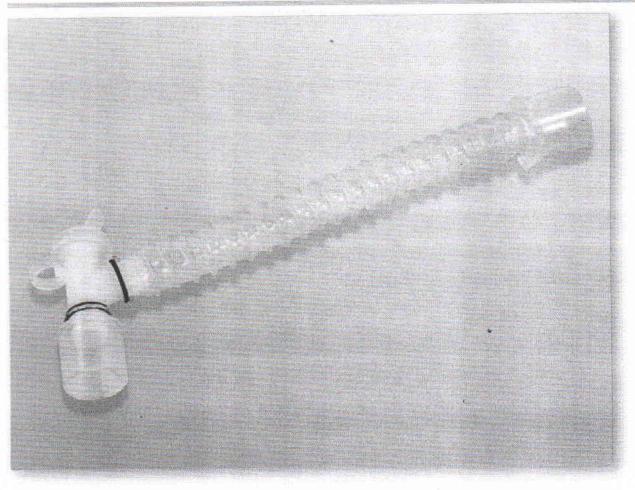

## Catheter Mount straight 22F-22M/15F, double swivel, bronchoscope cap

Extension of the ET tube, inner smooth bore to prevent water accumulation. Transparent for visual control, a variety of connecting possibilities (filter/ET tube), light weight and flexible. No loss of lumen due to the structure of the material, kink resistant.

| Connections:                                      | 22F-22M/15F               |
|---------------------------------------------------|---------------------------|
| Style:                                            | With bronchoscopy adapter |
| Machine end connection:                           | Female                    |
| Inner diameter (Machine<br>end connection):       | 22 mm                     |
| Patient end connection:                           | Male/Female               |
| Inner diameter (Patient end 20/15 mm connection): |                           |