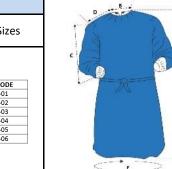

## М XL XXL XXXL 135,0 135,0 135,0 135,0 135,0 135,0 33,0 34,0 36,0 36,0 37,0 39,0 Standard Surgical Gown 57,0 58,0 59,0 60,0 63,0 65,0 17,5 18,0 19,5 21,0 22,5 24,0 142,0 146,0 155,0 160,0 167,0 170,0