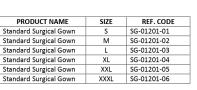

**PROPERTIES** 

| PRODUCT NAME           | SIZE | REF. CODE   |
|------------------------|------|-------------|
| Standard Surgical Gown | S    | SG-01201-01 |
| Standard Surgical Gown | М    | SG-01201-02 |
| Standard Surgical Gown | L    | SG-01201-03 |
| Standard Surgical Gown | XL   | SG-01201-04 |
| Standard Surgical Gown | XXL  | SG-01201-05 |
| Standard Surgical Gown | XXXL | SG-01201-06 |