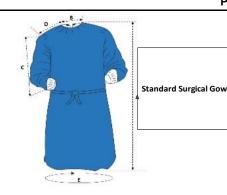

## Product Materials Unit / Size 1 Sms AllSizes

**PROPERTIES** 

|    |   | S     | M     | L     | XL    | XXL   | XXXL  |
|----|---|-------|-------|-------|-------|-------|-------|
|    | Α | 155,0 | 155,0 | 155,0 | 155,0 | 155,0 | 155,0 |
|    | В | 33,0  | 34,0  | 36,0  | 36,0  | 37,0  | 39,0  |
| vn | C | 57,0  | 58,0  | 59,0  | 60,0  | 63,0  | 65,0  |
|    | D | 17,5  | 18,0  | 19,5  | 21,0  | 22,5  | 24,0  |
|    | E | 142,0 | 146,0 | 155,0 | 160,0 | 167,0 | 170,0 |
|    | F | 1     | -     | 1     | 1     | 1     | 1     |