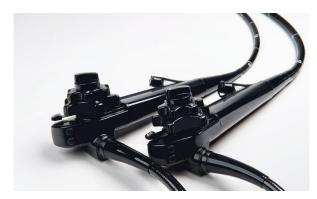

# **Endoscope Specifications**

# The Ergonomic Grip

The grip design has been engineered in order to ensure comfortable use of the High-Definition endoscope. The operation knob is made for comfortable handling.