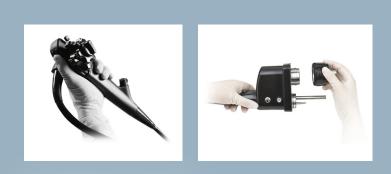

# The Ergonomic Grip

The grip design has been engineered in order to ensure comfortable use of the High-Definition endoscope. The operation knob is made for comfortable handling.