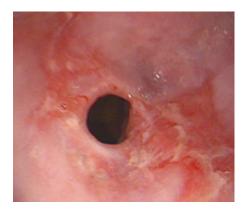

# **HbE (Hemoglobin Enhancement)**

Detailed images of vein patterns are useful for advanced diagnosis of alimentary canals. The Hemoglobin Enhancement function improves the projection and clarity of vein patterns. It applies to real-time and frozen images as well.

## Improved diagnosis with HD

High-Definition image quality supported by an image enhancement algorithm for a high-contrast observation of mucosal patterns and vascularization.

2