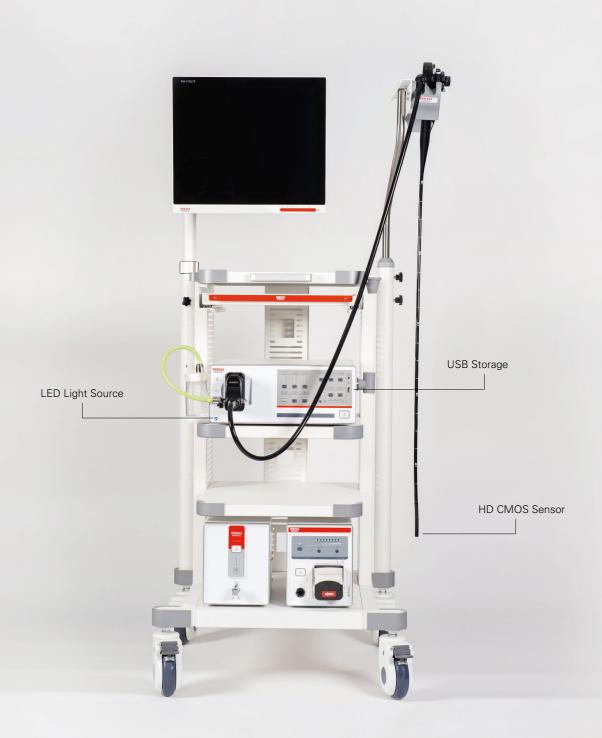

# VERSA Video Processor (EPK-V1500c)

## Consistent performance, minimized running costs

VERSA is based on CMOS HD sensor technology and uses a built-in LED light source to ensure a long lifetime and consistent performance. The technology helps to minimize maintenance costs. VERSA's USB recording function helps reduce running costs, as pictures can be documented digitally with no additional printing expenditure required.