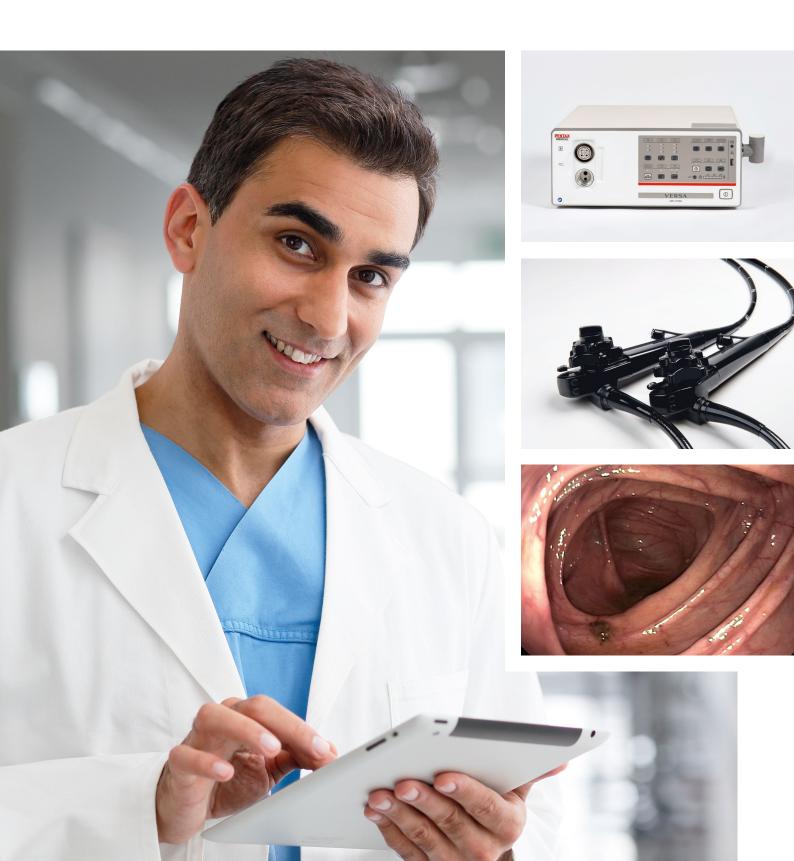

# Made for you: the VERSA

Your affordable, complete, and versatile platform

# Made for you: the VERSA platform

VERSA is a PENTAX Medical High-Definition platform based on CMOS and LED technology. With our tailor-made peripheral devices and well-known PENTAX Medical sales and service infrastructure, we provide you with a complete HD solution for every budget.

If you are looking for a complete and convenient to move system that makes diagnostics and your day to day therapeutic procedures easy to perform, then VERSA is your answer.

1