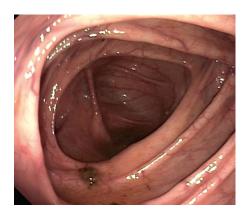

# **High-Definition Images**

Equipped with the high-resolution image sensor and LED illumination technology, VERSA protects endoscopic color and presents high-quality images.

# **HbE (Hemoglobin Enhancement)**

Detailed images of vein patterns are useful for advanced diagnosis of alimentary canals. The Hemoglobin Enhancement function improves the projection and clarity of vein patterns. It applies to real-time and frozen images as well.

## Improved diagnosis with HD

High-Definition image quality supported by an image enhancement algorithm for a high-contrast observation of mucosal patterns and vascularization.

2