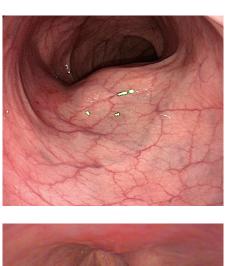

# **High-Definition Images**

Equipped with the high-resolution image sensor and LED illumination technology, VERSA protects endoscopic color and presents high-quality images.

# **HbE (Hemoglobin Enhancement)**

Detailed images of vein patterns are useful for advanced diagnosis of alimentary canals. The Hemoglobin Enhancement function improves the projection and clarity of vein patterns. It applies to real-time and frozen images as well.

## Improved diagnosis with HD

High-Definition image quality supported by an image enhancement algorithm for a high-contrast observation of mucosal patterns and vascularization.

2