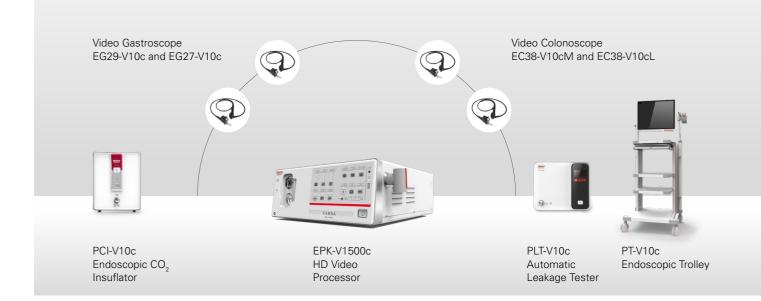

# VERSA Video Processor (EPK-V1500c)

# **Endoscope Specifications**

# Made for you: the VERSA platform

VERSA is a PENTAX Medical High-Definition platform based on CMOS and LED technology. With our tailor-made peripheral devices and well-known PENTAX Medical sales and service infrastructure, we provide you with a complete HD solution for every budget.

If you are looking for a complete and convenient to move system that makes diagnostics and your day to day therapeutic procedures easy to perform, then VERSA is your answer.

1