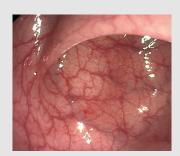

# **HbE (Hemoglobin Enhancement)**

Detailed images of vein patterns are useful for advanced diagnosis of alimentary canals. The Hemoglobin Enhancement function improves the projection and clarity of vein patterns. It applies to real-time and frozen images as well.

## Improved diagnosis with HD

High-Definition image quality supported by an image enhancement algorithm for a high-contrast observation of mucosal patterns and vascularization.

2