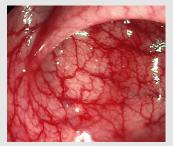

# **HbE (Hemoglobin Enhancement)**

Detailed images of vein patterns are useful for advanced diagnosis of alimentary canals. The Hemoglobin Enhancement function improves the projection and clarity of vein patterns. It applies to real-time and frozen images as well.

## Improved diagnosis with HD

High-Definition image quality supported by an image enhancement algorithm for a high-contrast observation of mucosal patterns and vascularization.

2