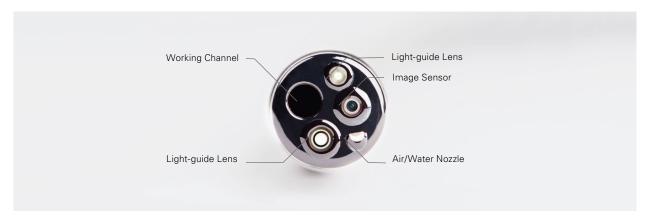

# **HD Image Sensor**

Equipped with an HD CMOS sensor and digital processing system, the endoscope maximizes the in-vivo endoscopic image quality.