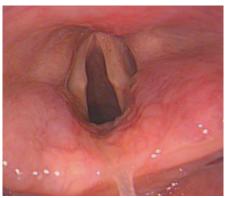

# **High-Definition Images**

Equipped with the high-resolution image sensor and LED illumination technology, VERSA protects endoscopic color and presents high-quality images.

# **HbE (Hemoglobin Enhancement)**

Detailed images of vein patterns are useful for advanced diagnosis of alimentary canals. The Hemoglobin Enhancement function improves the projection and clarity of vein patterns. It applies to real-time and frozen images as well.

## Improved diagnosis with HD

High-Definition image quality supported by an image enhancement algorithm for a high-contrast observation of mucosal patterns and vascularization.

2