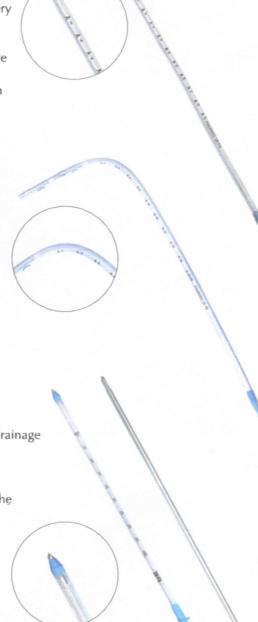

# **Ultra Cath Novo-Angled**

### **Thoracic Drainage Catheters-Angled**

- Catheter is provided with curved (90°) angle for easy aspiration of drainage
- DEHP Free

<del>90090-90099</del>, 90176-90186

Lot 17-18

### **Ultra Cath Novo-Trocar**

### **Thoracic Drainage Catheters-with Trocar**

- Catheter is provided with curved (90°) angle for easy aspiration of drainage
- Marking provided at 5, 10, 15 & 20 cm from the last eye to help ascertain depth of placement
- Two lateral eyes for efficient drainage
- Proximal end fitted with tapered connector for easy connection to the drainage bottle
- Sizes: 8, 10, 12, 14, 16, 18, 20, 22, 24, 28, 32, 36, 40FG
- DEHP Free