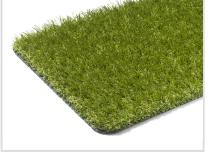

Condor Grass Hasselt, The Netherlands W www.condor-group.eu

T (+31) 38 477 89 11 Randweg 14, 8061 RW F (+31) 38 477 89 22 P.O. Box 21, 8060 AA E info@condorgrass.com

| Victoria                  |                                                                                                                           |       |
|---------------------------|---------------------------------------------------------------------------------------------------------------------------|-------|
| Туре                      | Tufted synthetic grass carpet                                                                                             |       |
| Material                  | PE Monofilament straight & PP Monofilament curled (UV Stabilized)                                                         |       |
| Yarn type                 | 5.400 / 6 dTex PE monofilament straight & 3.000 / 8 dTex PP monofilament curled                                           |       |
| Yarn quality              | Environmental friendly, free of lead and cadmium                                                                          |       |
| Primary backing           | 100% PP black, UV Stabilized, Weight 107 gr/m2                                                                            |       |
| Secondary backing         | Black Latex compound with a base of styrenebutadiene (SBR), with drainage holes, Weight 760 gr/m2                         |       |
| Waterpermeability         | 60 liter/min/m2                                                                                                           |       |
| Pile height               | 30 mm                                                                                                                     |       |
| Face weight               | 960 gr/m2                                                                                                                 | ± 10% |
| Total weight              | 1.827 gr/m2                                                                                                               | ± 10% |
| Tuft gauge                | 3/8 gauge                                                                                                                 |       |
| Stitches per 10 cm linear | 15                                                                                                                        | ± 1   |
| Stitches per m2           | 15.750                                                                                                                    | ± 10% |
| Colour                    | Mix of light and dark green + brown                                                                                       |       |
| UV stability              | Meets DIN 53387 Standard (6000 hours)                                                                                     |       |
| Colour fastness           | Xenon Test: Blue Scale > 7, Grey-scale > 4                                                                                |       |
| Colour lining             | Not Applicable                                                                                                            |       |
| Roll width                | 200 cm, 400 cm                                                                                                            |       |
| Roll length               | 20-25m                                                                                                                    |       |
| Applications              | Gardens, Landscaping                                                                                                      |       |
| Comments                  | Before installation make sure the rolls are from the same production code (first five digits of the roll number) Project. |       |