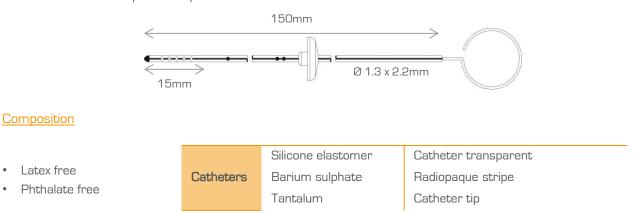

# **Technical Data Sheet**

FT - KT/SVC Rev. 000 - 09/2013

| Product Designation                                                                                                                                                                                                                                                                                                                                                                                                                                                                                                                                                                                                                                                                                                                                                                                                                                                                                                                                                                                                                                                                                                                                                                                                                                                                                                                                                                                                                                                                                                                                                                                                                                                                                                                                                                                                                                                                                                                                                                                                                                                                                                               | Straight ventricular catheters for CSF drainage from the lateral ventricles of the brain |
|-----------------------------------------------------------------------------------------------------------------------------------------------------------------------------------------------------------------------------------------------------------------------------------------------------------------------------------------------------------------------------------------------------------------------------------------------------------------------------------------------------------------------------------------------------------------------------------------------------------------------------------------------------------------------------------------------------------------------------------------------------------------------------------------------------------------------------------------------------------------------------------------------------------------------------------------------------------------------------------------------------------------------------------------------------------------------------------------------------------------------------------------------------------------------------------------------------------------------------------------------------------------------------------------------------------------------------------------------------------------------------------------------------------------------------------------------------------------------------------------------------------------------------------------------------------------------------------------------------------------------------------------------------------------------------------------------------------------------------------------------------------------------------------------------------------------------------------------------------------------------------------------------------------------------------------------------------------------------------------------------------------------------------------------------------------------------------------------------------------------------------------|------------------------------------------------------------------------------------------|
| <u>References</u>                                                                                                                                                                                                                                                                                                                                                                                                                                                                                                                                                                                                                                                                                                                                                                                                                                                                                                                                                                                                                                                                                                                                                                                                                                                                                                                                                                                                                                                                                                                                                                                                                                                                                                                                                                                                                                                                                                                                                                                                                                                                                                                 | B019-10 / B019 / B019-20 / B015                                                          |
|                                                                                                                                                                                                                                                                                                                                                                                                                                                                                                                                                                                                                                                                                                                                                                                                                                                                                                                                                                                                                                                                                                                                                                                                                                                                                                                                                                                                                                                                                                                                                                                                                                                                                                                                                                                                                                                                                                                                                                                                                                                                                                                                   |                                                                                          |
| Product Description                                                                                                                                                                                                                                                                                                                                                                                                                                                                                                                                                                                                                                                                                                                                                                                                                                                                                                                                                                                                                                                                                                                                                                                                                                                                                                                                                                                                                                                                                                                                                                                                                                                                                                                                                                                                                                                                                                                                                                                                                                                                                                               |                                                                                          |
| Sophysa ventricular catheters are implantable products specifically designed for CSF drainage from the lateral brain ventricles. These catheters are made from silicone. Various models are available.                                                                                                                                                                                                                                                                                                                                                                                                                                                                                                                                                                                                                                                                                                                                                                                                                                                                                                                                                                                                                                                                                                                                                                                                                                                                                                                                                                                                                                                                                                                                                                                                                                                                                                                                                                                                                                                                                                                            |                                                                                          |
| <ul> <li>Straight Ventricular catheters</li> <li>Available in different sizes for both children and adults, they are made of transparent silicone elastomer, with a radiopaque stripe entirely embedded within the silicone wall, and with a tantalum-labelled tip. All models are delivered with right angle adapter and introducing stylet.</li> <li>Straight Ventricular Catheter (BO19) : radiopaque strip, black length markers at 5, 10, 15cm from the proximal tip.</li> </ul>                                                                                                                                                                                                                                                                                                                                                                                                                                                                                                                                                                                                                                                                                                                                                                                                                                                                                                                                                                                                                                                                                                                                                                                                                                                                                                                                                                                                                                                                                                                                                                                                                                             |                                                                                          |
|                                                                                                                                                                                                                                                                                                                                                                                                                                                                                                                                                                                                                                                                                                                                                                                                                                                                                                                                                                                                                                                                                                                                                                                                                                                                                                                                                                                                                                                                                                                                                                                                                                                                                                                                                                                                                                                                                                                                                                                                                                                                                                                                   | 230mm<br>230mm<br>Ø 1.5 x 3mm                                                            |
| <ul> <li><u>Standard Straight Ventricular Catheter</u> (B019-10) : radiopaque strip, tantalum-labelled tip, black length markers at<br/>5, 10, 15cm from the proximal tip.</li> </ul>                                                                                                                                                                                                                                                                                                                                                                                                                                                                                                                                                                                                                                                                                                                                                                                                                                                                                                                                                                                                                                                                                                                                                                                                                                                                                                                                                                                                                                                                                                                                                                                                                                                                                                                                                                                                                                                                                                                                             |                                                                                          |
| <<br>Line of the second se | 230mm                                                                                    |
| • <u>Graduated Straight Ventricular Catheter</u> (B019-20) : radiopaque strip, tantalum-labelled tip, black length markers every cm starting 2cm from the proximal tip.                                                                                                                                                                                                                                                                                                                                                                                                                                                                                                                                                                                                                                                                                                                                                                                                                                                                                                                                                                                                                                                                                                                                                                                                                                                                                                                                                                                                                                                                                                                                                                                                                                                                                                                                                                                                                                                                                                                                                           |                                                                                          |
| <<br>۱۵۳                                                                                                                                                                                                                                                                                                                                                                                                                                                                                                                                                                                                                                                                                                                                                                                                                                                                                                                                                                                                                                                                                                                                                                                                                                                                                                                                                                                                                                                                                                                                                                                                                                                                                                                                                                                                                                                                                                                                                                                                                                                                                                                          | 230mm                                                                                    |
| • <u>Pediatric Straight Ventricular Catheter</u> (BO15) : radiopaque strip, tantalum-labelled tip, black length markers at 5 and 10cm from the proximal tip.                                                                                                                                                                                                                                                                                                                                                                                                                                                                                                                                                                                                                                                                                                                                                                                                                                                                                                                                                                                                                                                                                                                                                                                                                                                                                                                                                                                                                                                                                                                                                                                                                                                                                                                                                                                                                                                                                                                                                                      |                                                                                          |