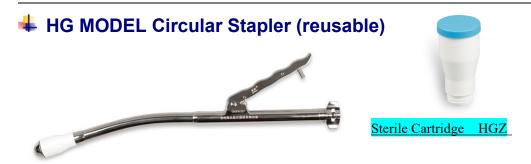

## Changzhou Haida Medical Equipment Co.,Ltd.

常州市海达医疗器械有限公司

This stapler is suitably used for end-to-end and end-to-side tissue anastomoses in alimentary canal organs such as esophagus, stomach, entera etc., especially at the low recta and high esophagus not suitable for hand work.

Model HG Circular Stapler consists of changeable cartridge (disposable) and stapler body (can be reused).

According to the different size of diameter, this kind of stapler has 5 types.

## **Technical parameters and Dimensions:**

| Product Code       | No. of staples                 | Knife Diameter(mm) |
|--------------------|--------------------------------|--------------------|
| HG                 | -                              | -                  |
| REFILLS            |                                |                    |
| HGZ-24             | 18                             | 24                 |
| HGZ-26             | 20                             | 26                 |
| HGZ-29             | 24                             | 29                 |
| HGZ-31             | 26                             | 31                 |
| HGZ-33             | 28                             | 33                 |
| HGZ-24,26,29,31,33 | Sterile Cartridge with staples |                    |