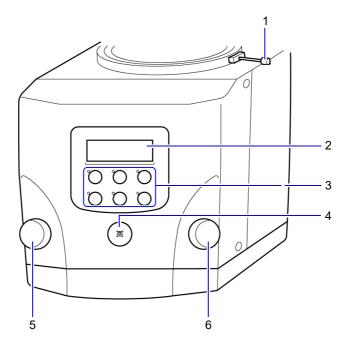

## Front / Right Side

## \* : Equipment suitable for use in the patient environment.

| No. | Name                                                   | Function                                                                                                                                                                                           | See         |
|-----|--------------------------------------------------------|----------------------------------------------------------------------------------------------------------------------------------------------------------------------------------------------------|-------------|
| 1   | Stopper                                                | Used to secure the collimator.                                                                                                                                                                     | P.28        |
| 2   | Display panel                                          | Displays the irradiation field, SID and so on.                                                                                                                                                     | P.19        |
| 3   | Operation panel                                        | Used to change the SID indication, to automatically select<br>the X-ray filter and to perform other operations.                                                                                    | <b>P.14</b> |
| 4   | Lamp button                                            | On pressing this button, the collimator lamp and line marker<br>(option) are turned on for the set amount of time.<br>On pressing it again, the collimator lamp and line marker are<br>turned off. | P.25, P.39  |
| 5   | Irradiation field<br>adjustment knob<br>(for H-leaves) | Used to adjust the irradiation field size.                                                                                                                                                         | P.26        |
| 6   | Irradiation field<br>adjustment knob<br>(for V-leaves) |                                                                                                                                                                                                    |             |