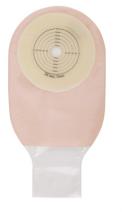

#### **Product Feature:**

Pouch size: 15X30cm
Pouch volume: 700ml

3. Using time: 5-7 days for colostomy, 3-5 days for ileostomy,

4. Pouch film: 5 layer co-extrusion film, odor-free and noiseless thickness: 0.075-0.085mm

transparent

5. Skin barrier: Diameter=11.5x11.5cm, Thickness: 0.75mm Cutting range: 15-70mm

6. With view window7. 1 Clamp/ 5 pouches

8. With activated carbon filter for gas evacuation, which eliminates odors