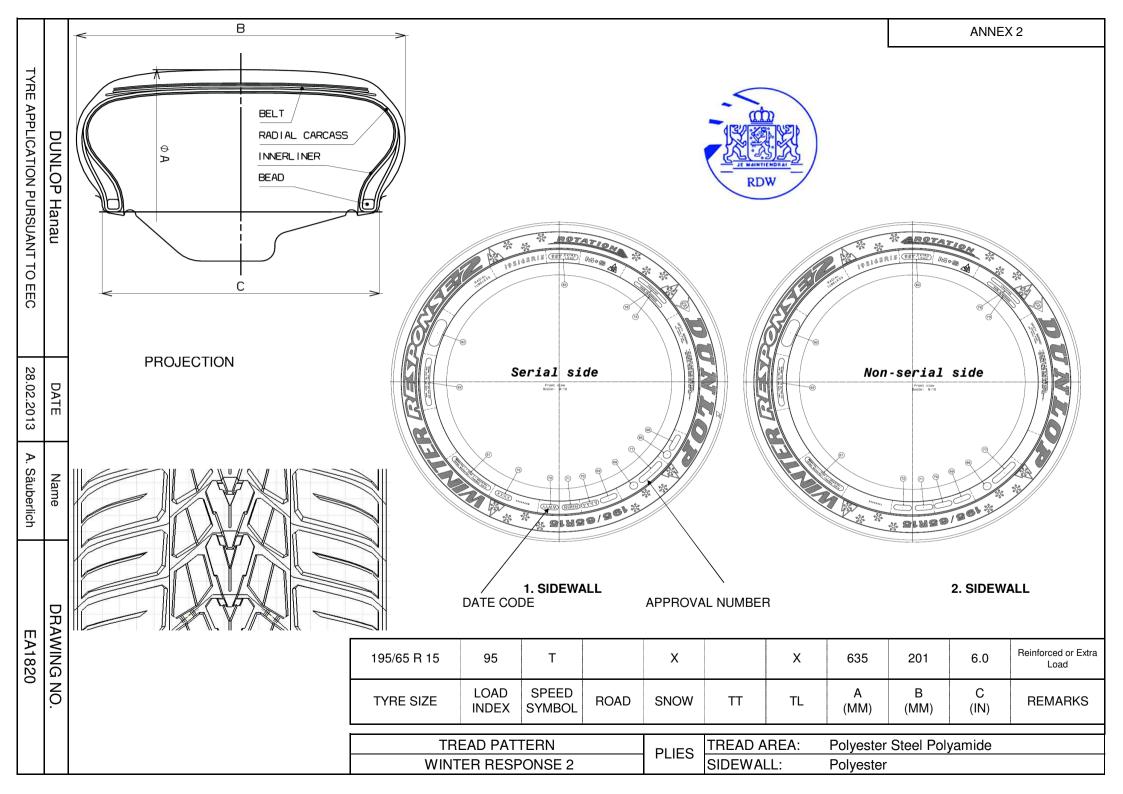

- 15. The list of documents in the approval file which are deposited at the administrative service having delivered the approval and which can be obtained upon request.
  - Application form relating to ECE approval for a pneumatic tyre pursuant to Regulation number 30.
  - The drawing of the tyre's sidewalls, tread and dimensioned cross-section.
  - The test report as mentioned in item 8.