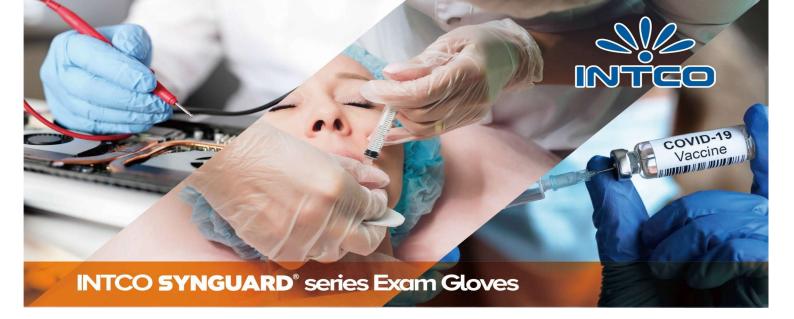

INTCO SYNGUARD® series Exam Gloves are developed specifically for the needs of medical and personal protective. With the features like superior strength and quality, the SYNGUARD® series comply with MDR(EU)2017/745 (Class I) and PPE Regulation (EU)2016/425(CAT III). And it could offer reliable protection for glove user in many applications.

The SYNGUARD® series Exam Gloves offer a variety of material choices, including Nitrile, Vinyl and SynmaxVinyl.

## **APPLICATIONS**