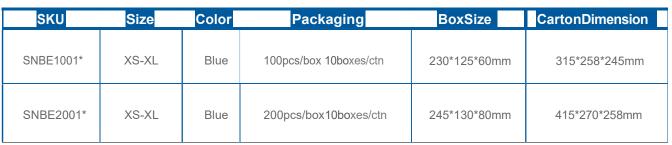

ries comply with MDR(EU)2017/745 (Class I) and PPE Regulation (EU)2016/425(CAT III). And it could offer reliable protection for glove user in many applications.

The SYNGUARD® series Exam Gloves offer a variety of material choices, including Nitrile, Vinyl and SynmaxVinyl.

## QUALITYSTANDARD

- •Compliant with EN455-1:2000, EN455-2:2015, EN455-3:2015, EN455-4:2009
- •Compliant with EN374-1:2016+A1:2018, EN374-2:2014, EN374-5:2016
- Compliant with ENISO21420:2020

## **APPLICATIONS**























## **FEATURES**

## **SYNGUARD**® Nitrile Exam Gloves

- Excellent softness and wearing fitness
- Finger textured for a reliable, consistent grip
- Beaded cuff ensures easy donning and prevents rolldown
- Compliant with food handling requirements
- Latex-free, powder-free and odor-free



<sup>\*</sup>The last"\*"meansSize:3-XS4-S5-M6-L7-XL.