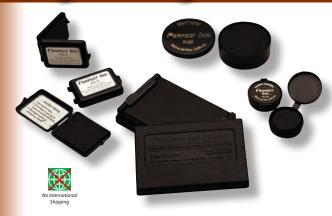

#### **Perfect Ink Pads**

Will not dry out when left unused. Ink pad features a slight residue left on hands that is easily removed by rubbing them together or wiping with a towel. Hard ceramic inking surface to prevent over-inking fingers.

## **Fingerprint (Porelon) Pad**

For use in the field or office. Simply place fingertips on the pre-inked touch pad, then print. Special permanent ink is non-fading and quick drying. Requires cleaner to remove residue from fingertips.

#### **Latent Print Reference Pad**

Latent print reference pads create perfect, consistent test latent fingerprints again and again. Simply press your finger on the desired pad and the perfect amount of latent print residue is left behind. Latent print development techniques can then be accurately tested and gauged based on this reference standard, regardless of who placed the print.