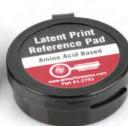

#### **Latent Print Reference Pad**

Latent print reference pads create perfect, consistent test latent fingerprints again and again. Simply press your finger on the desired pad and the perfect amount of latent print residue is left behind. Latent print development techniques can then be accurately tested and gauged based on this reference standard, regardless of who placed the print.

| ltem#                          | Description                 |
|--------------------------------|-----------------------------|
| 95389                          | Sebaceous Oil Reference Pad |
| 15090 Amino Acid Reference Pad |                             |