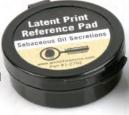

#### **Latent Print Reference Pad**

Latent print reference pads create perfect, consistent test latent fingerprints again and again. Simply press your finger on the desired pad and the perfect amount of latent print residue is left behind. Latent print development techniques can then be accurately tested and gauged based on this reference standard, regardless of who placed the print.

| ltem#                          | Description                 |
|--------------------------------|-----------------------------|
| 95389                          | Sebaceous Oil Reference Pad |
| 15090 Amino Acid Reference Pad |                             |