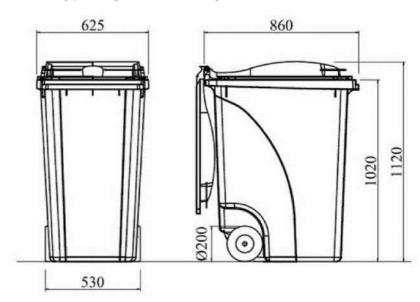

| Nominal Volume   | 360 Lt  |
|------------------|---------|
| Uploading Height | 1020 mm |
| Upload Capacity  | 140 Kg  |
| Length           | 860 mm  |
| Width            | 625 mm  |
| Height           | 1120 mm |
| Wheelbase        | 530 mm  |
| Weight           | 15 Kg   |