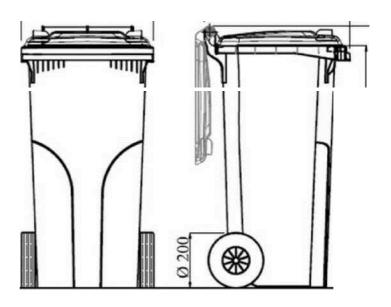

#### 120 L Plastic Waste Bin

1- Body and cover with warranty certificate, produced by injection system using high-density polyethylene(HDPE).

| Nominal Volume   | 120 Lt |
|------------------|--------|
| Uploading Height | 875 mm |
| Upload Capacity  | 48 Kg  |
| Length           | 530 mm |
| Width            | 480 mm |
| Height           | 950 mm |
| Wheelbase        | 480 mm |
| Weight           | 7.5 Kg |
|                  |        |