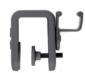

Clamp fastener for middle console

Fastening with screws PRO ADAPTER

### **EASY FIX SYSTEM** MIDDLE CONSOLE

With this system you can mount the safety hammer on the middle console of your car. Rotate the small click-adapter for optimal positioning. It is possible to use the EASY FIX SYSTEM in combination with the PRO ADAPTER. No screws are required to mount this system in your car.