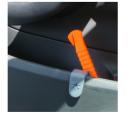

The QUICK CLICK SYSTEM is standard in the retail packaging. In bulk all shown mounting systems are available. Only with the individual PRO-adapter screws are required.

Clamp fastener for car door QUICK CLICK SYSTEM

## QUICK CLICK SYSTEM CAR DOOR

With this system you can mount the safety hammer on the inside of your car door. Rotate the small click-adapter for optimal positioning. It is possible to use the QUICK CLICK SYSTEM in combination with the PRO ADAPTER. No screws are required to mount this system in your car.