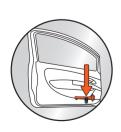

The QUICK CLICK SYSTEM is standard in the retail packaging. In bulk all shown mounting systems are available. Only with the individual PRO-adapter screws are required.

Clamp fastener for car door QUICK CLICK SYSTEM

## QUICK CLICK SYSTEM CAR DOOR

With this system you can mount the safety hammer on the inside of your car door. Rotate the small click-adapter for optimal positioning. It is possible to use the QUICK CLICK SYSTEM in combination with the PRO ADAPTER. No screws are required to mount this system in your car.