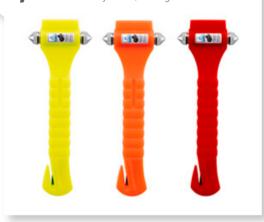

# SAFETY HAMMER CLASSIC & CLASSIC GLOW

The original safety hammer updated and improved in 2021.

Glow in the dark yellow/orange available in retail packaging.

Advanced seat belt cutter

TOVRIBUIES

TOVRIBUIES

TOVRIBUIES

WWW.ALV.COM

WWW.ALV.COM

TOTAL CLOSE

TOTAL CL

- Double sided, hardened carbon steel hammerhead.
- TÜV certified according to new German standards.

Breaking tempered car glass, cutting seat belts.

Available in yellow, orange and red.