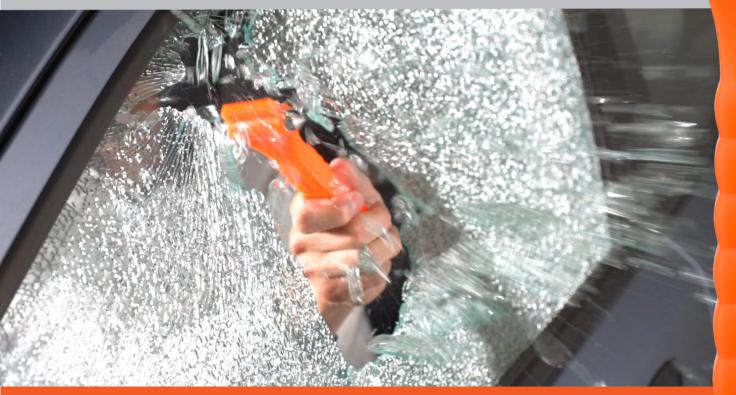

# LIFE-IAMMER® WE PROTECT LIFE

**CUTTING SEATBELTS** 

SAFETY HAMMER
CLASSIC

About 40 years ago we developed the original car safety hammer, also known as the SAFETY HAMMER CLASSIC. Now we have taken the opportunity to improve the user experience and the functionality within the iconic updated CLASSIC design.

TOVRIBUIES

WWW.ALV.COM

WWW.ALV.COM

TOTAL CLOSE

TOTAL CL

- Double sided, hardened carbon steel hammerhead.
- TÜV certified according to new German standards.

Breaking tempered car glass, cutting seat belts.

Available in yellow, orange and red.