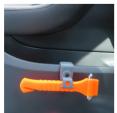

The QUICK CLICK SYSTEM is standard in the retail packaging. In bulk all shown mounting systems are available. Only with the individual PRO-adapter screws are required.

Clamp fastener for car door QUICK CLICK SYSTEM

## QUICK CLICK SYSTEM CAR DOOR

With this system you can mount the safety hammer on the inside of your car door. Rotate the small click-adapter for optimal positioning. It is possible to use the QUICK CLICK SYSTEM in combination with the PRO ADAPTER. No screws are required to mount this system in your car.