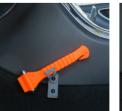

The QUICK CLICK SYSTEM is standard in the retail packaging. In bulk all shown mounting systems are available. Only with the individual PRO-adapter screws are required.

Clamp fastener for car door QUICK CLICK SYSTEM

Clamp fastener for middle console

Fastening with screws PRO ADAPTER