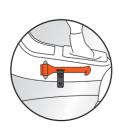

The QUICK CLICK SYSTEM is standard in the retail packaging. In bulk all shown mounting systems are available. Only with the individual PRO-adapter screws are required.

Clamp fastener for car door QUICK CLICK SYSTEM

## QUICK CLICK SYSTEM CAR DOOR

With this system you can mount the safety hammer on the inside of your car door. Rotate the small click-adapter for optimal positioning. It is possible to use the QUICK CLICK SYSTEM in combination with the PRO ADAPTER. No screws are required to mount this system in your car.