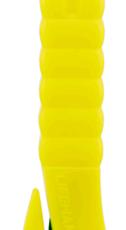

# LIFE-IAMMER® WE PROTECT LIFE

**CUTTING SEATBELTS** 

SAFETY HAMMER
CLASSIC

About 40 years ago we developed the original car safety hammer, also known as the SAFETY HAMMER CLASSIC. Now we have taken the opportunity to improve the user experience and the functionality within the iconic updated CLASSIC design.

TOVRIBUIES

WWW.ALV.COM

WWW.ALV.COM

TOTAL CLOSE

TOTAL CL

- Double sided, hardened carbon steel hammerhead.
- TÜV certified according to new German standards.

Breaking tempered car glass, cutting seat belts.

Available in yellow, orange and red.