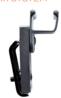

The QUICK CLICK SYSTEM is standard in the retail packaging. In bulk all shown mounting systems are available. Only with the individual PRO-adapter screws are required.

Clamp fastener for car door QUICK CLICK SYSTEM

## QUICK CLICK SYSTEM CAR DOOR

With this system you can mount the safety hammer on the inside of your car door. Rotate the small click-adapter for optimal positioning. It is possible to use the QUICK CLICK SYSTEM in combination with the PRO ADAPTER. No screws are required to mount this system in your car.