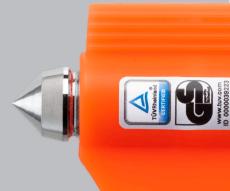

TOVRIBUIES

WWW.ALV.COM

WWW.ALV.COM

TOTAL CLOSE

TOTAL CL

- Double sided, hardened carbon steel hammerhead.
- TÜV certified according to new German standards.

Breaking tempered car glass, cutting seat belts.

Available in yellow, orange and red.