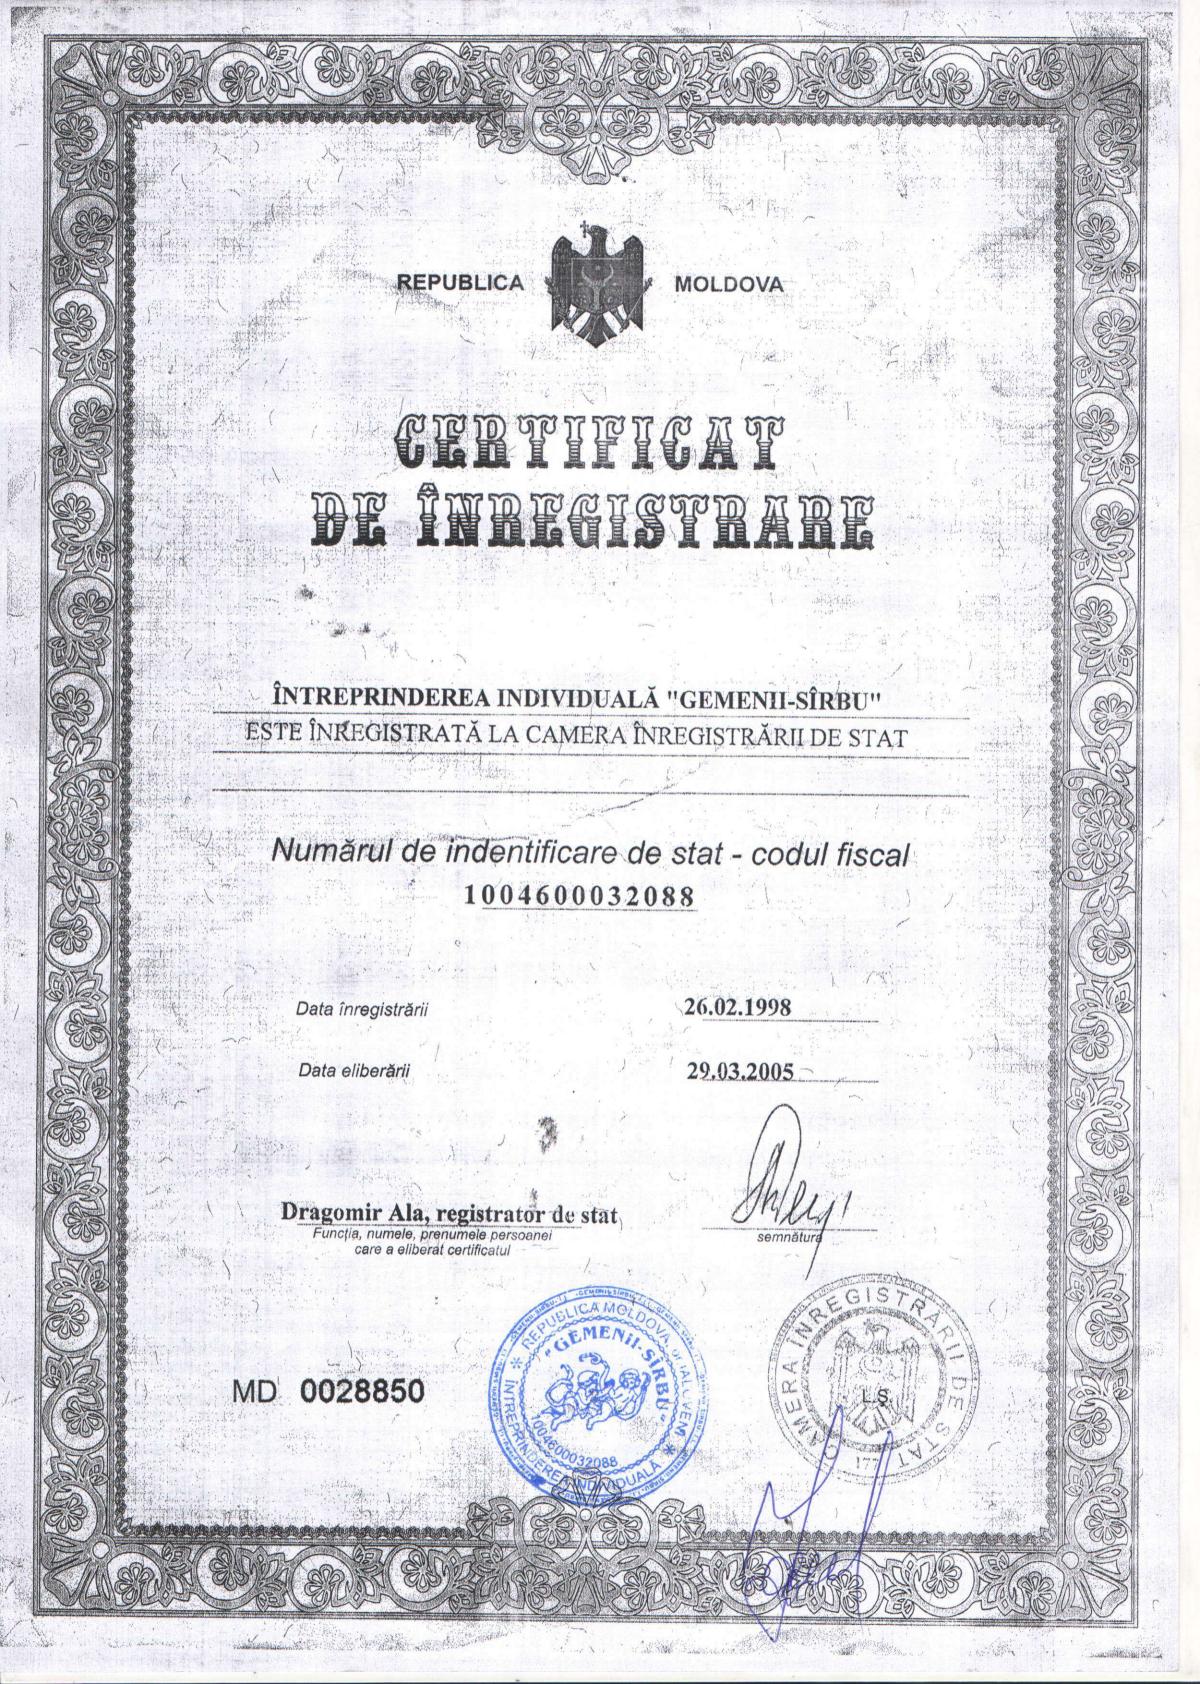

## **EXTRAS**

din Registrul de stat al întreprinzătorilor individuali

nr. 583 din 14.01.2021

Denumirea completă: ÎNTREPRINDEREA INDIVIDUALĂ «GEMENII-SÎRBU».

Denumirea prescurtată: «GEMENII-SÎRBU» Î.I.

Forma juridică dese manizare: Întreprindere Individuală.

Numărul de identificate de stat și codul fiscal: 1004600032088.

Data înregistrării de stat: 26.02.1998.

Sediul: MD-6801, str. Mihail Frunze, 23, or. Ialoveni, Republica Moldova.

Modul de constituire: nou creată.

Obiectul principal de activitate:

- 1 Cresterea porcinelor, inclusiv a animalelor de prăsilă;
- 2 Creșterea păsărilor;
- 3 Creșterea bovinelor;
- 4 Comerțul cu amănuntul al cărnii și produselor din carne;
- 5 Comerțul cu amănuntul al peștelui, crustaceelor și moluștelor.

Administrator: SÎRBU GHEORGHE, IDNP 0960211965795.

Asociați:

- 1. SÎRBU PARASCOVIA, IDNP 09928 3447094.
- 2. SÎRBU GHEORGHE, IDNP 0960211965795.

Prezentul extras este eliberat în temeiul art. 34 al Legii nr. 220-XVI din 19 octombrie 2007 privind înregistrarea de stat a persoanelor juridice și a întreprinzătorilor individuali și confirmă datele din Registrul de stat la data de: 14.01.2021.