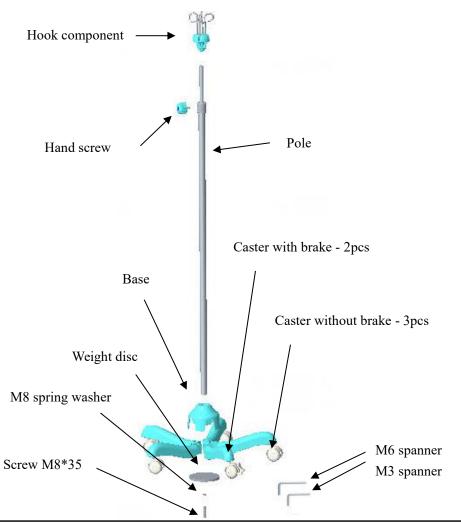

PLEASE SAVE THESE INSTRUCTIONS FOR FUTURE USE

## Keewell Medical Technology Co., Ltd

Xiananyi Industrial Zone, Pingzhou, Nanhai, Foshan, Guangdong 528251, P.R.China T +86 757 86260100 marketing@keewell.cn / en.keewell.cn

## **Keewell Medical Technology Co., LTD Assembly Instruction**

Model: KWT10



WARNING: Important! Read and understand these instructions before assembling or using the IV Pole. If you do not understand any part of these warnings, cautions or instructions, contact a healthcare professional for direction in the use of this product.

## Accessories of infusion stand



## **Installation procedure:**

Step 1: Put on the white gloves provided in package, install the casters on the corresponding hole of the base one by one.

The 2 casters with brake need to be intersected.





Note: Picture for reference only. The appearance and color subject to the actual product