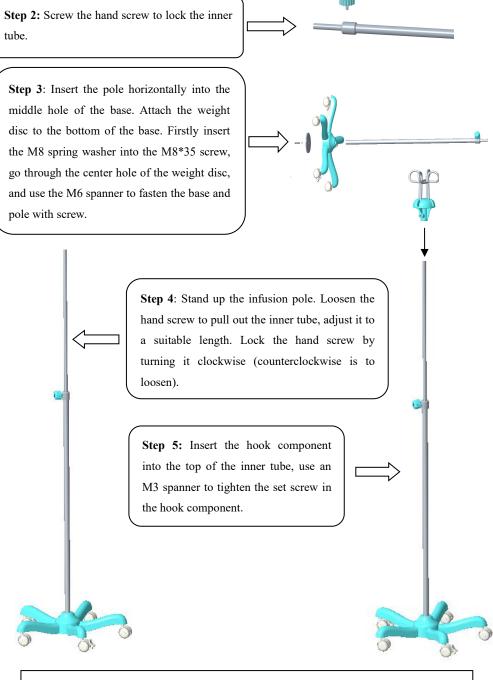

## **Installation procedure:**

Step 1: Put on the white gloves provided in package, install the casters on the corresponding hole of the base one by one.

The 2 casters with brake need to be intersected.