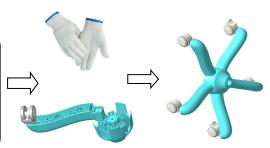

## **Installation procedure:**

Step 1: Put on the white gloves provided in package, install the casters on the corresponding hole of the base one by one.

The 2 casters with brake need to be intersected.