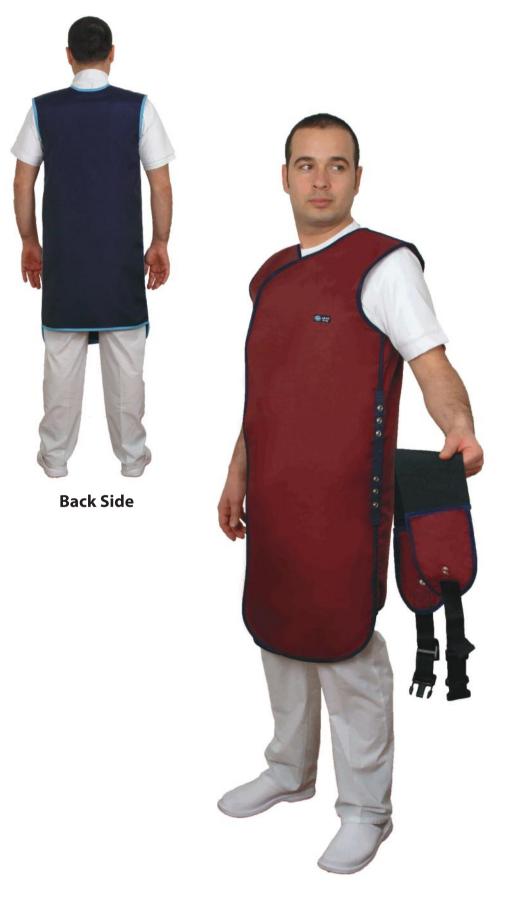

#### **Radiation Protection Equipments and Accessories**

- Coat Apron With Velcro 4.
- 5. Coat Apron For Anesthesia
- Coat Apron With Belt 6.
- 7. Front Apron
- Double Sided Apron 8.
- Double-Sided Apron Wrap Model 10.
- Vest Skirt Apron 11.
- Vest Skirt Apron Wrap Model 12.
- Surgical Apron 13,
- **Dental Apron** 14.
- **Aprons For Children** 15.
- Thyroid Collars 16.
- Gonad Shields Leg Protectors Ovary Shields 17.
- 18 **Exclusive Models**
- 19. **Protective Covers**
- Antibacterial Silver Line Radiation Protectors 20.
- Racks 22.
- 23. Lead Eyewear and Protective Masks
- Lead Surgical Gloves 24. **Radiation Protection Barriers**
- **Protective Curtains** 25.
- 26. Leaded Doors and Protective Barriers
- 27. Lead Glass
- 28. Protective Shields and Ceiling Mounted Systems
- Lead Shielding 29.
- 30. **Rontgen Accessories**
- 31. Negatoscopes
- 32. Colon Set