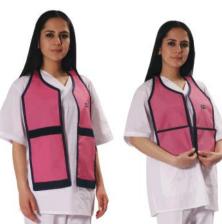

#### **Radiation Protection Equipments and Accessories**

- Coat Apron With Velcro 4.
- 5. Coat Apron For Anesthesia
- Coat Apron With Belt 6.
- 7. Front Apron
- Double Sided Apron 8.
- Double-Sided Apron Wrap Model 10.
- Vest Skirt Apron 11.
- Vest Skirt Apron Wrap Model 12.
- Surgical Apron 13,
- **Dental Apron** 14.
- **Aprons For Children** 15.
- Thyroid Collars 16.
- Gonad Shields Leg Protectors Ovary Shields 17.
- 18 **Exclusive Models**
- 19. **Protective Covers**
- Antibacterial Silver Line Radiation Protectors 20.
- Racks 22.
- 23. Lead Eyewear and Protective Masks
- Lead Surgical Gloves 24. **Radiation Protection Barriers**
- **Protective Curtains** 25.
- 26. Leaded Doors and Protective Barriers
- 27. Lead Glass
- 28. Protective Shields and Ceiling Mounted Systems
- Lead Shielding 29.
- 30. **Rontgen Accessories**
- 31. Negatoscopes
- 32. Colon Set