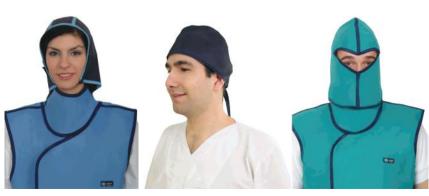

#### **Radiation Protection Equipments and Accessories**

- Coat Apron With Velcro 4.
- 5. Coat Apron For Anesthesia
- Coat Apron With Belt 6.
- 7. Front Apron
- Double Sided Apron 8.
- Double-Sided Apron Wrap Model 10.
- Vest Skirt Apron 11.
- Vest Skirt Apron Wrap Model 12.
- Surgical Apron 13,
- **Dental Apron** 14.
- **Aprons For Children** 15.
- Thyroid Collars 16.
- Gonad Shields Leg Protectors Ovary Shields 17.
- 18 **Exclusive Models**
- 19. **Protective Covers**
- Antibacterial Silver Line Radiation Protectors 20.
- Racks 22.
- 23. Lead Eyewear and Protective Masks
- Lead Surgical Gloves 24. **Radiation Protection Barriers**
- **Protective Curtains** 25.
- 26. Leaded Doors and Protective Barriers
- 27. Lead Glass
- 28. Protective Shields and Ceiling Mounted Systems
- Lead Shielding 29.
- 30. **Rontgen Accessories**
- 31. Negatoscopes
- 32. Colon Set