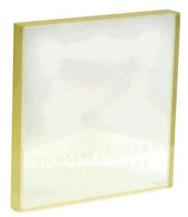

#### **Radiation Protection Equipments and Accessories**

- Coat Apron With Velcro 4.
- 5. Coat Apron For Anesthesia
- Coat Apron With Belt 6.
- 7. Front Apron
- Double Sided Apron 8.
- Double-Sided Apron Wrap Model 10.
- Vest Skirt Apron 11.
- Vest Skirt Apron Wrap Model 12.
- Surgical Apron 13,
- **Dental Apron** 14.
- **Aprons For Children** 15.
- Thyroid Collars 16.
- Gonad Shields Leg Protectors Ovary Shields 17.
- 18 **Exclusive Models**
- 19. **Protective Covers**
- Antibacterial Silver Line Radiation Protectors 20.
- Racks 22.
- 23. Lead Eyewear and Protective Masks
- Lead Surgical Gloves 24. **Radiation Protection Barriers**
- **Protective Curtains** 25.
- 26. Leaded Doors and Protective Barriers
- 27. Lead Glass
- 28. Protective Shields and Ceiling Mounted Systems
- Lead Shielding 29.
- 30. **Rontgen Accessories**
- 31. Negatoscopes
- 32. Colon Set