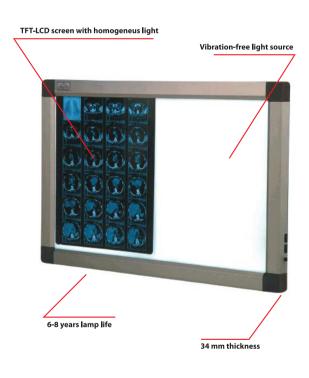

#### **Radiation Protection Equipments and Accessories**

- Coat Apron With Velcro 4.
- 5. Coat Apron For Anesthesia
- Coat Apron With Belt 6.
- 7. Front Apron
- Double Sided Apron 8.
- Double-Sided Apron Wrap Model 10.
- Vest Skirt Apron 11.
- Vest Skirt Apron Wrap Model 12.
- Surgical Apron 13,
- **Dental Apron** 14.
- **Aprons For Children** 15.
- Thyroid Collars 16.
- Gonad Shields Leg Protectors Ovary Shields 17.
- 18 **Exclusive Models**
- 19. **Protective Covers**
- Antibacterial Silver Line Radiation Protectors 20.
- Racks 22.
- 23. Lead Eyewear and Protective Masks
- Lead Surgical Gloves 24. **Radiation Protection Barriers**
- **Protective Curtains** 25.
- 26. Leaded Doors and Protective Barriers
- 27. Lead Glass
- 28. Protective Shields and Ceiling Mounted Systems
- Lead Shielding 29.
- 30. **Rontgen Accessories**
- 31. Negatoscopes
- 32. Colon Set