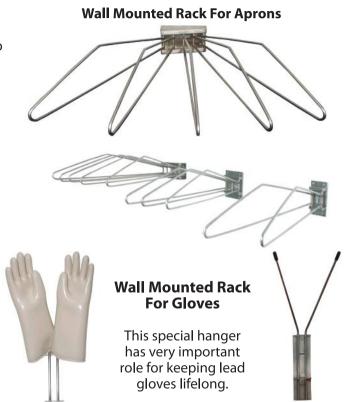

uggests.

These silver threads have antimicrobial affect so it provides protection against growth of bacteria and fungus that cause odor. At the same time these threads have anti-static and thermoregulation features.

Fibre surface: no nanotechnology or complex chemical formula, just natural silver

Available in 4 colors: light-blue, navy-blue, emerald green and bordeaux.













#### Racks

It is important to store aprons in proper condition in order to long last their use life. At the same time, easy reach, user friendliness, small size and easy mounting are essential points of storage conditions.

Wall Mounted Apron Rack : (2 arms -3 arms -5 arms): This user friendly and ergonomic hanger help to long last your apron's life. Special hooks can be mounted to this model for skirts.





**Natural Wooden Hanger:** Strong wooden body, stainless steel hook part and proper design long lasts your apron's life. Capacity is only one apron. Color is teak.





**Steel Rack** 

| Model                                      | Article |
|--------------------------------------------|---------|
| Wall Mounted Rack For Gloves               | 400008  |
| Wall Mounted Rack For Two Aprons           | 400025  |
| Wall Mounted Rack For Three Aprons         | 400105  |
| Wall Mounted Rack For Five Aprons          | 400104  |
| Mobile Rack For Five Aprons Stainless Stee | 400011  |
| Mobile Rack For Ten Aprons Stainless Steel | 400013  |
| Natural Wooden Hanger                      | 400015  |
| Mobile Apron Rack                          | 400111  |
| Lux Mobile Rack with Shelf