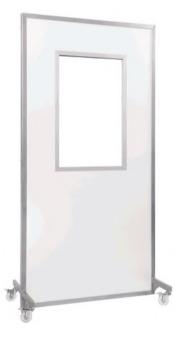

### **Fabric Color Options**

| Blue | Gray  |
|------|-------|
|      |       |
| ndy  | Green |