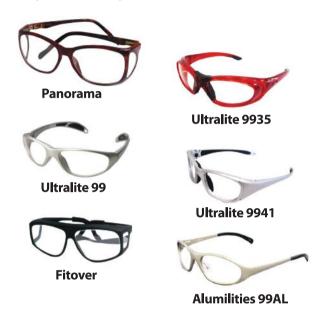

#### **Radiation Protection Equipments and Accessories**

- Coat Apron With Velcro 4.
- 5. Coat Apron For Anesthesia
- Coat Apron With Belt 6.
- 7. Front Apron
- Double Sided Apron 8.
- Double-Sided Apron Wrap Model 10.
- Vest Skirt Apron 11.
- Vest Skirt Apron Wrap Model 12.
- Surgical Apron 13,
- **Dental Apron** 14.
- **Aprons For Children** 15.
- Thyroid Collars 16.
- Gonad Shields Leg Protectors Ovary Shields 17.
- 18 **Exclusive Models**
- 19. **Protective Covers**
- Antibacterial Silver Line Radiation Protectors 20.
- Racks 22.
- 23. Lead Eyewear and Protective Masks
- Lead Surgical Gloves 24. **Radiation Protection Barriers**
- **Protective Curtains** 25.
- 26. Leaded Doors and Protective Barriers
- 27. Lead Glass
- 28. Protective Shields and Ceiling Mounted Systems
- Lead Shielding 29.
- 30. **Rontgen Accessories**
- 31. Negatoscopes
- 32. Colon Set