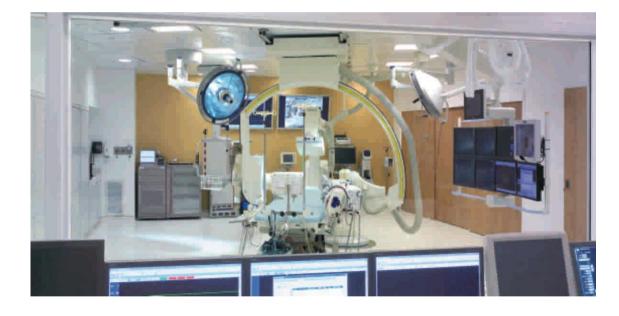

#### **Radiation Protection Equipments and Accessories**

- Coat Apron With Velcro 4.
- 5. Coat Apron For Anesthesia
- Coat Apron With Belt 6.
- 7. Front Apron
- Double Sided Apron 8.
- Double-Sided Apron Wrap Model 10.
- Vest Skirt Apron 11.
- Vest Skirt Apron Wrap Model 12.
- Surgical Apron 13,
- **Dental Apron** 14.
- **Aprons For Children** 15.
- Thyroid Collars 16.
- Gonad Shields Leg Protectors Ovary Shields 17.
- 18 **Exclusive Models**
- 19. **Protective Covers**
- Antibacterial Silver Line Radiation Protectors 20.
- Racks 22.
- 23. Lead Eyewear and Protective Masks
- Lead Surgical Gloves 24. **Radiation Protection Barriers**
- **Protective Curtains** 25.
- 26. Leaded Doors and Protective Barriers
- 27. Lead Glass
- 28. Protective Shields and Ceiling Mounted Systems
- Lead Shielding 29.
- 30. **Rontgen Accessories**
- 31. Negatoscopes
- 32. Colon Set