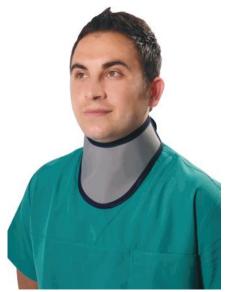

which is one of the most effected part in human body from x-ray. It has 5 models: Standard, Hat Model, Large Hat Model, Panoramic and Children.

It is recommended operators to have their own private thyroid collar as a matter of hygiene (sweating).

The standard model can be mounted to double-sided aprons by snap fastener. It should be sewed to only Front side closed aprons

Lead LightWeight Lead LeadFree(optional)

Lead Equivalent 0,50 mm Pb

| Model              | Pb      | Kod   |
|--------------------|---------|-------|
| Panoramic          |         | 316   |
| Large Hat Style    |         | 317   |
| Standard           | 0,50 mm | 318   |
| Hat Style          | ]       | 319   |
| For Children       |         | 328   |
| Hat Style Children | 1       | 319/1 |



Hat Style Children



Standard







Hat Style - 16 -



Large Hat Style

#### **Ovary Shields and Gonad Shields**

Ovary is the most sensitive regions of our bodies - where our genitals are located – to X-RAY.

AKTIF X-RAY ovary shields provides ease for use, comfort and cleanliness and starts from 1.00 mm Pb lead level to provide the maximum protection.

It is produced as 3 different models for 0-9 years, 9-16 years and over 16 years users.

| Lead               |
|--------------------|
| LightWeight Lead   |
| LeadFree(optional) |

Lead Equivalent 1,00 mm Pb

| Size   | Pb      | Article |
|--------|---------|---------|
| Small  | 1,00 mm | 312     |
| Medium |         | 313     |
| Large  |         | 314     |
| Set    |         | 315     |
|        |         |         |



#### Leg Protectors

Leg prote