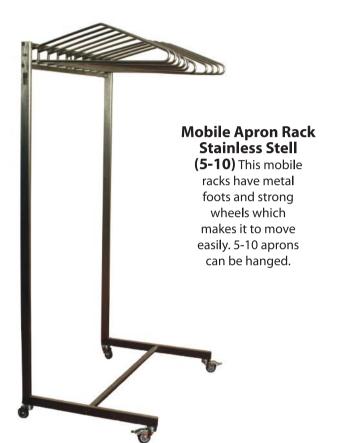

suggests.

These silver threads have antimicrobial affect so it provides protection against growth of bacteria and fungus that cause odor. At the same time these threads have anti-static and thermoregulation features.

Fibre surface: no nanotechnology or complex chemical formula, just natural silver

Available in 4 colors: light-blue, navy-blue, emerald green and bordeaux.













#### Racks

It is important to store aprons in proper condition in order to long last their use life. At the same time, easy reach, user friendliness, small size and easy mounting are essential points of storage conditions.

Wall Mounted Apron Rack : (2 arms -3 arms -5 arms): This user friendly and ergonomic hanger help to long last your apron's life. Special hooks can be mounted to this model for skirts.





**Natural Wooden Hanger:** Strong wooden body, stainless steel hook part and proper design long lasts your apron's life. Capacity is only one apron. Color is teak.





**Steel Rack** 

| Model                                      | Article |
|--------------------------------------------|---------|
| Wall Mounted Rack For Gloves               | 400008  |
| Wall Mounted Rack For Two Aprons           | 400025  |
| Wall Mounted Rack For Three Aprons         | 400105  |
| Wall Mounted Rack For Five Aprons          | 400104  |
| Mobile Rack For Five Aprons Stainless Stee | 400011  |
| Mobile Rack For Ten Aprons Stainless Steel | 400013  |
| Natural Wooden Hanger                      | 400015  |
| Mobile Apron Rack                          | 400111  |
| Lux Mobile Rack with Shelf