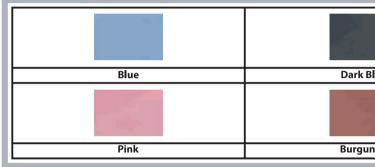

th, radiation protective aprons and accessories are in the scope of 2016/425 Personal Protection Equipment Regulation/Category 3 (complex design) and have to be certified according to regulation before placing the market.Ê Manufacturer should add approved notified body number beside to CE mark on the product label after getting EC Type Examination and Module C2 or Module D certificates from the notified body.



X-Ray Protection Apron



#### X-Ray Protection Apron



#### **Material Used**

#### **Protective Aprons and Accessories' Cover Material**

Standard Fabric: Oxford type fabric which is produced especially for x-ray protection aprons with color variations shown below are used in manufacturing. This fabric is long-lasting and easy wiping in term of hygiene.

#### **Color Options**



#### **Interior Material**

The interior lead or lead free polymer rubber material used for Aktif X-Ray Protective Aprons and Accessories is imported abroad and used in accordance to international standards. Our protective aprons received appreciation in Turkey and many other countries with its high quality materials and perfect workmanship.

Our standard protective aprons and accessories are made out of a light compound which contains polymer and protective material mixture. Besides standard 0,125 mm LE, 0,175 mm LE, 0,25 mm LE protective material thicknesses, upon the customer request, we can produce aprons in different protective values.

#### Light Weight

This protective product we called as light weight is 22% lighter but has the same protective capability as the other brands' simi