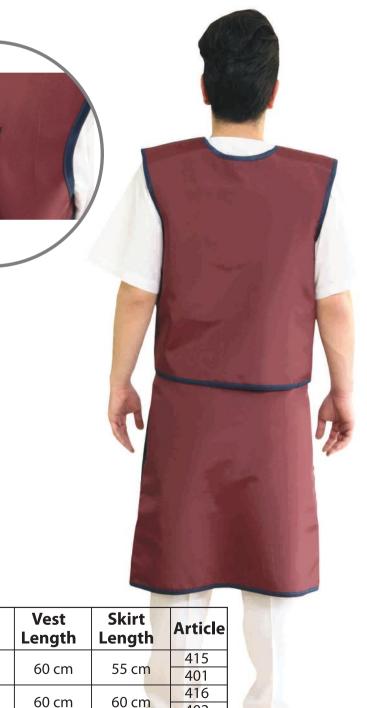

|
|                     |               |              | 100 cm | 546     |
| Hip Size            | 0,50          | 0,25         | 110 cm | 547     |
| 125-140             | mm            | mm           | 120 cm | 548     |
| cm                  |               |              | 130 cm | 549     |



#### **Vest Skirt Aprons**

This so chick skirt and vest combination model provides ease for movement capability by distributing the weight between shoulders and waist. Skirt and vest model can be produced besides of our standard body size given above according to exact body size of operators upon request.

#### Lead

LightWeight Lead LeadFree (optional)

#### Lead Equivalent

Front : 0,25 mm Pb or 0,35 mm Pb (At the overlapped area in front side, the lead value is double) Back: 0,25 mm Pb





402

417

403

65 cm

60 cm

#### **Vest Skirt Apron Wrap Model**

This so chick skirt and vest combination model provides ease for movement capability by distributing the weight between shoulders and waist. Vest Skirt Apron Wrap Model provides perfect protection by fully covering front of the body with its overlapping panels (0,175 mm / 0,25 mm Pb). For instance, to provide 0,50 mm Pb protection for front of the body, two 0,25 mm Pb panels are arranged to be overlapped. Besides the light weight in long term usage, wrap models also provides highest level of protection. Vest Skirt Apron Wrap Model can be produced besides of our standard body size given above according to exact body size of operators upon request.

#### Lead

LightWeight Lead LeadFree (optional)

#### Lead Equivalent

Fron