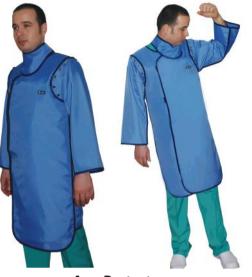

#### **Radiation Protection Equipments and Accessories**

- Coat Apron With Velcro 4.
- 5. Coat Apron For Anesthesia
- Coat Apron With Belt 6.
- 7. Front Apron
- Double Sided Apron 8.
- Double-Sided Apron Wrap Model 10.
- Vest Skirt Apron 11.
- Vest Skirt Apron Wrap Model 12.
- Surgical Apron 13,
- **Dental Apron** 14.
- **Aprons For Children** 15.
- Thyroid Collars 16.
- Gonad Shields Leg Protectors Ovary Shields 17.
- 18 **Exclusive Models**
- 19. **Protective Covers**
- Antibacterial Silver Line Radiation Protectors 20.
- Racks 22.
- 23. Lead Eyewear and Protective Masks
- Lead Surgical Gloves 24. **Radiation Protection Barriers**
- **Protective Curtains** 25.
- 26. Leaded Doors and Protective Barriers
- 27. Lead Glass
- 28. Protective Shields and Ceiling Mounted Systems
- Lead Shielding 29.
- 30. **Rontgen Accessories**
- 31. Negatoscopes
- 32. Colon Set