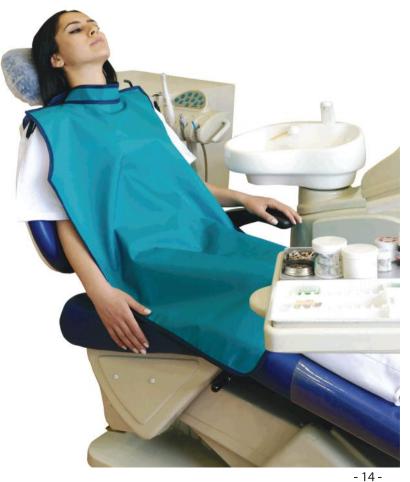

#### **Radiation Protection Equipments and Accessories**

- Coat Apron With Velcro 4.
- 5. Coat Apron For Anesthesia
- Coat Apron With Belt 6.
- 7. Front Apron
- Double Sided Apron 8.
- Double-Sided Apron Wrap Model 10.
- Vest Skirt Apron 11.
- Vest Skirt Apron Wrap Model 12.
- Surgical Apron 13,
- **Dental Apron** 14.
- **Aprons For Children** 15.
- Thyroid Collars 16.
- Gonad Shields Leg Protectors Ovary Shields 17.
- 18 **Exclusive Models**
- 19. **Protective Covers**
- Antibacterial Silver Line Radiation Protectors 20.
- Racks 22.
- 23. Lead Eyewear and Protective Masks
- Lead Surgical Gloves 24. **Radiation Protection Barriers**
- **Protective Curtains** 25.
- 26. Leaded Doors and Protective Barriers
- 27. Lead Glass
- 28. Protective Shields and Ceiling Mounted Systems
- Lead Shielding 29.
- 30. **Rontgen Accessories**
- 31. Negatoscopes
- 32. Colon Set