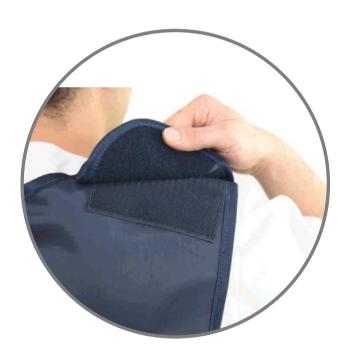

model provides ease for movement capability by distributing the weight between shoulders and waist. Vest Skirt Apron Wrap Model provides perfect protection by fully covering front of the body with its overlapping panels (0,175 mm / 0,25 mm Pb). For instance, to provide 0,50 mm Pb protection for front of the body, two 0,25 mm Pb panels are arranged to be overlapped. Besides the light weight in long term usage, wrap models also provides highest level of protection. Vest Skirt Apron Wrap Model can be produced besides of our standard body size given above according to exact body size of operators upon request.

#### Lead

LightWeight Lead LeadFree (optional)

#### Lead Equivalent

Front: 0,35 mm Pb or 0,50mm Pb (At the overlapped area in front side, the lead value is double) Back: 0,25 mm Pb



| Size   | Front<br>(Pb) | Back<br>(Pb) | Vest<br>Length | Skirt<br>Length | Article |
|--------|---------------|--------------|----------------|-----------------|---------|
| CNAALL | 0,35 mm       | 0.25         | <b>()</b>      |                 | 430     |
| SMALL  | 0,50 mm       | 0,25 mm      | 60 cm          | 55 cm           | 420     |
| MEDIUM | 0,35 mm       | 0.25 mm      | 60 cm          | 60 cm           | 431     |
| MEDIOM | 0,50 mm       | 0,25 mm      | 60 CM          | 00 Cm           | 421     |
| LARGE  | 0,35 mm       | 0,25 mm      | 60 cm          | 65 cm           | 432     |
| LANGE  | 0,50 mm       | 0,23 mm      | 00 Cm          | 05 Cm           | 422     |



#### **Surgical Apron**

It can be worn under the surgical gown to provide protection to operators