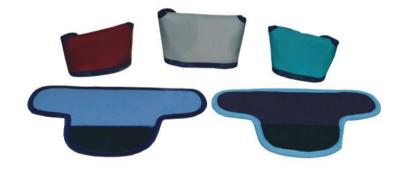

#### **Radiation Protection Equipments and Accessories**

- Coat Apron With Velcro 4.
- 5. Coat Apron For Anesthesia
- Coat Apron With Belt 6.
- 7. Front Apron
- Double Sided Apron 8.
- Double-Sided Apron Wrap Model 10.
- Vest Skirt Apron 11.
- Vest Skirt Apron Wrap Model 12.
- Surgical Apron 13,
- **Dental Apron** 14.
- **Aprons For Children** 15.
- Thyroid Collars 16.
- Gonad Shields Leg Protectors Ovary Shields 17.
- 18 **Exclusive Models**
- 19. **Protective Covers**
- Antibacterial Silver Line Radiation Protectors 20.
- Racks 22.
- 23. Lead Eyewear and Protective Masks
- Lead Surgical Gloves 24. **Radiation Protection Barriers**
- **Protective Curtains** 25.
- 26. Leaded Doors and Protective Barriers
- 27. Lead Glass
- 28. Protective Shields and Ceiling Mounted Systems
- Lead Shielding 29.
- 30. **Rontgen Accessories**
- 31. Negatoscopes
- 32. Colon Set