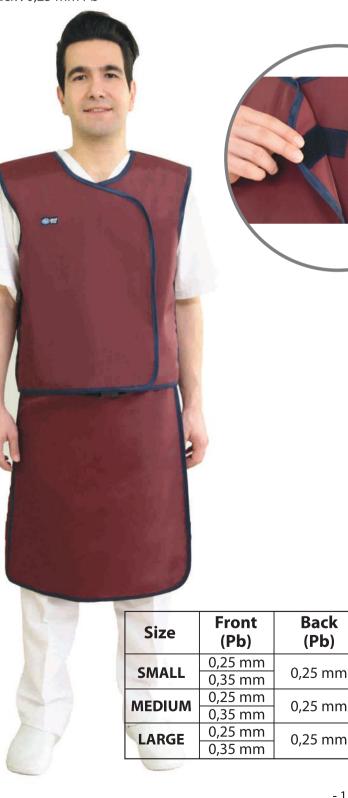

|
|                     |               |              | 100 cm | 546     |
| Hip Size            | 0,50          | 0,25         | 110 cm | 547     |
| 125-140             | mm            | mm           | 120 cm | 548     |
| cm                  |               |              | 130 cm | 549     |



#### **Vest Skirt Aprons**

This so chick skirt and vest combination model provides ease for movement capability by distributing the weight between shoulders and waist. Skirt and vest model can be produced besides of our standard body size given above according to exact body size of operators upon request.

#### Lead

LightWeight Lead LeadFree (optional)

#### Lead Equivalent

Front : 0,25 mm Pb or 0,35 mm Pb (At the overlapped area in front side, the lead value is double) Back: 0,25 mm Pb





402

417

403

65 cm

60 cm

#### **Vest Skirt Apron Wrap Model**

This so chick skirt and vest combination model provides ease for movement capability by distributing the weight between shoulders and waist. Vest Skirt Apron Wrap Model provides perfect protection by fully covering front of the body with its overlapping panels (0,175 mm / 0,25 mm Pb). For instance, to provide 0,50 mm Pb protection for front of the body, two 0,25 mm Pb panels are arranged to be overlapped. Besides the light weight in long term usage, wrap models also provides highest level of protection. Vest Skirt Apron Wrap Model can be produced besides of our standard body size given above according to exact body size of operators upon request.

#### Lead

LightWeight Lead LeadFree (optional)

#### Lead Equivalent

Fr