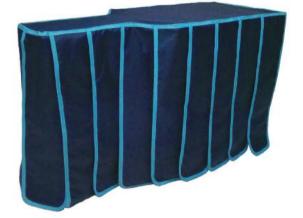

s accessories rail and protecting operator against secondary radiation coming through under secondary table. Table mounted model is designed to protect doctor and other stuff against to radiation during operation. Protective lead material's size is 116 cm x 76 cm , lead equivalent is 0,50mm Pb. Metal part is not magnetic. It can be mounted to both sides of operation table. It can move to front-back direction with ease on table accessory rail giving maximum comfort and safety.

#### **Technical Features**

Lead Equivalent: 0,50 mm Pb flexible curtain **Dimensions:** Length:116cm xHeight:76cm Color: Grev Metal Part: Aluminum

| Article | Pb                 |
|---------|--------------------|
| 901     | 0,25 mm            |
| 725     | 0,35 mm<br>0,50 mm |
| 713     | 0,50 mm            |







#### Leaded Doors and Protective Barriers

Our company produces protective lead doors and protective barriers in any demanded size and provides the mounting service. Our protective barriers produced in high quality and with its featured caster system it provides high mobility compared to its equivalent products. And as our doors are rabbeted, they provide maximum protection against x-ray compared to its equivalent products. Standard color of our doors and doorframes is white/beige. We can also produce sliding doors on demand. Doors and protective barriers can be produced as double leaf and triple leaf. Please demand proposal by notifying the sizes of protective barriers and sizes you need.

#### **Standard Protective Barrier**

Dimensions of standard lead protective barrier is 100cm x