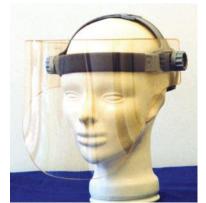

#### **Radiation Protection Equipments and Accessories**

- Coat Apron With Velcro 4.
- 5. Coat Apron For Anesthesia
- Coat Apron With Belt 6.
- 7. Front Apron
- Double Sided Apron 8.
- Double-Sided Apron Wrap Model 10.
- Vest Skirt Apron 11.
- Vest Skirt Apron Wrap Model 12.
- Surgical Apron 13,
- **Dental Apron** 14.
- **Aprons For Children** 15.
- Thyroid Collars 16.
- Gonad Shields Leg Protectors Ovary Shields 17.
- 18 **Exclusive Models**
- 19. **Protective Covers**
- Antibacterial Silver Line Radiation Protectors 20.
- Racks 22.
- 23. Lead Eyewear and Protective Masks
- Lead Surgical Gloves 24. **Radiation Protection Barriers**
- **Protective Curtains** 25.
- 26. Leaded Doors and Protective Barriers
- 27. Lead Glass
- 28. Protective Shields and Ceiling Mounted Systems
- Lead Shielding 29.
- 30. **Rontgen Accessories**
- 31. Negatoscopes
- 32. Colon Set