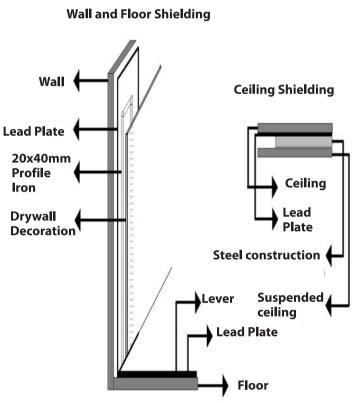

#### **Radiation Protection Equipments and Accessories**

- Coat Apron With Velcro 4.
- 5. Coat Apron For Anesthesia
- Coat Apron With Belt 6.
- 7. Front Apron
- Double Sided Apron 8.
- Double-Sided Apron Wrap Model 10.
- Vest Skirt Apron 11.
- Vest Skirt Apron Wrap Model 12.
- Surgical Apron 13,
- **Dental Apron** 14.
- **Aprons For Children** 15.
- Thyroid Collars 16.
- Gonad Shields Leg Protectors Ovary Shields 17.
- 18 **Exclusive Models**
- 19. **Protective Covers**
- Antibacterial Silver Line Radiation Protectors 20.
- Racks 22.
- 23. Lead Eyewear and Protective Masks
- Lead Surgical Gloves 24. **Radiation Protection Barriers**
- **Protective Curtains** 25.
- 26. Leaded Doors and Protective Barriers
- 27. Lead Glass
- 28. Protective Shields and Ceiling Mounted Systems
- Lead Shielding 29.
- 30. **Rontgen Accessories**
- 31. Negatoscopes
- 32. Colon Set