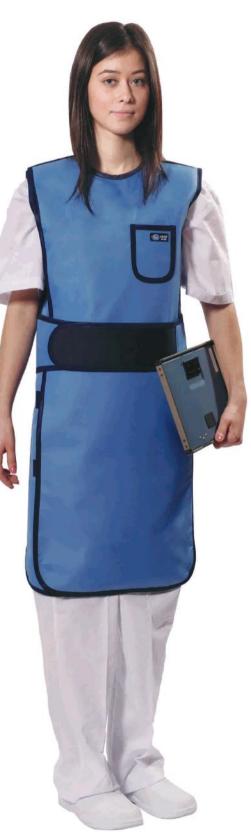

| mm            | mm           | 110 cm | 537     |
| CIII                |               |              | 120 cm | 538     |
|                     |               |              | 130 cm | 539     |
| LARGE               |               |              | 100 cm | 541     |
| Shoulder            | 0,35          | 0,25         | 110 cm | 542     |
| Width               | mm            | mm           | 120 cm | 543     |
| 48 cm               |               |              | 130 cm | 544     |
|                     |               |              | 100 cm | 546     |
| Hip Size            | 0,50          | 0,25         | 110 cm | 547     |
| 125-140             | mm            | mm           | 120 cm | 548     |
| cm                  |               |              | 130 cm | 549     |



#### **Vest Skirt Aprons**

This so chick skirt and vest combination model provides ease for movement capability by distributing the weight between shoulders and waist. Skirt and vest model can be produced besides of our standard body size given above according to exact body size of operators upon request.

#### Lead

LightWeight Lead LeadFree (optional)

#### Lead Equivalent

Front : 0,25 mm Pb or 0,35 mm Pb (At the overlapped area in front side, the lead value is double) Back: 0,25 mm Pb





402

417

403

65 cm

60 cm

#### **Vest Skirt Apron Wrap Model**

This so chick skirt and vest combination model provides ease for movement capability by distributing the weight between shoulders and waist. Vest Skirt Apron Wrap Model provides perfect protection by fully covering front of the bod