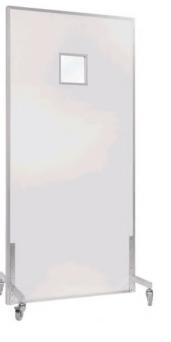

### **Fabric Color Options**

| Blue | Gray  |
|------|-------|
|      |       |
| ndy  | Green |