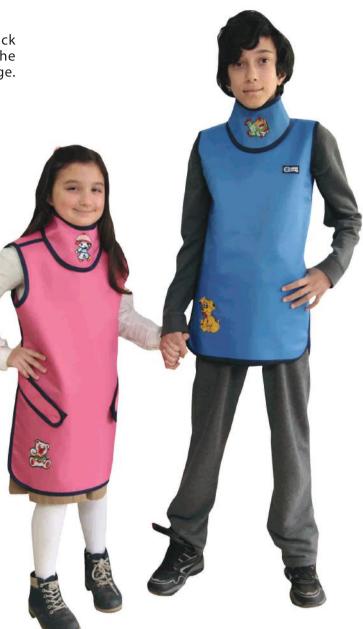

----|---------|-------------|---------|
| STANDARD | 0,35 mm | 60 x 100 cm | 323     |
| JIANDARD | 0,50 mm | 00 x 100 cm | 340     |

#### **Aprons For Children**

Children aprons are produced mostly as front and back protected. They are produced with belt to fit it to the body well and gives maximum safety and ease for usage.

#### **Coat Apron For Children**

Lead LightWeight Lead LeadFree (optional) Lead Equivalent Front: 0,50 mm Pb Back: 0,25 mm Pb

| Size       | Front<br>(Pb) | Back<br>(Pb) | Article |
|------------|---------------|--------------|---------|
| 3-5 Years  |               |              | 501     |
| 6-8 Years  | 0,50 mm       | 0,25 mm      | 502     |
| 9-12 Years |               |              | 503     |
| Set        |               |              | 504     |







#### **Double-Sided Apron For Children**

The models are ease to wear and take off. They are tightened by Velcro bands. This model gives maximum protection and safety for children.

#### Lead

LightWeight Lead LeadFree

#### Lead Equivalent

Front: 0,50 mm Pb Back: 0,25 mm Pb

| Size       | Front<br>(Pb) | Back<br>(Pb) | Article |
|------------|---------------|--------------|---------|
| 3-5 Years  | 0,50 mm       | 0,25 mm      | 505     |
| 6-8 Years  |               |              | 506     |
| 9-12 Years |               |              | 507     |
| Set        |               |              | 508     |

#### **Thyroid Collars**

It is produced in order to protect the thyroid region which is one of the most effected part in human body from x-ray. It has 5 models: Standard, Hat Model,