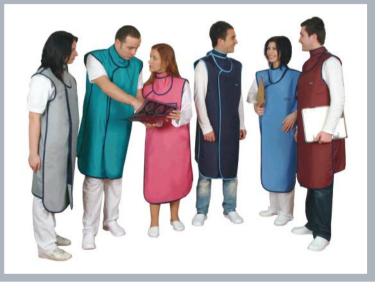

#### **Radiation Protection Equipments and Accessories**

- Coat Apron With Velcro 4.
- 5. Coat Apron For Anesthesia
- Coat Apron With Belt 6.
- 7. Front Apron
- Double Sided Apron 8.
- Double-Sided Apron Wrap Model 10.
- Vest Skirt Apron 11.
- Vest Skirt Apron Wrap Model 12.
- Surgical Apron 13,
- **Dental Apron** 14.
- **Aprons For Children** 15.
- Thyroid Collars 16.
- Gonad Shields Leg Protectors Ovary Shields 17.
- 18 **Exclusive Models**
- 19. **Protective Covers**
- Antibacterial Silver Line Radiation Protectors 20.
- Racks 22.
- 23. Lead Eyewear and Protective Masks
- Lead Surgical Gloves 24. **Radiation Protection Barriers**
- **Protective Curtains** 25.
- 26. Leaded Doors and Protective Barriers
- 27. Lead Glass
- 28. Protective Shields and Ceiling Mounted Systems
- Lead Shielding 29.
- 30. **Rontgen Accessories**
- 31. Negatoscopes
- 32. Colon Set