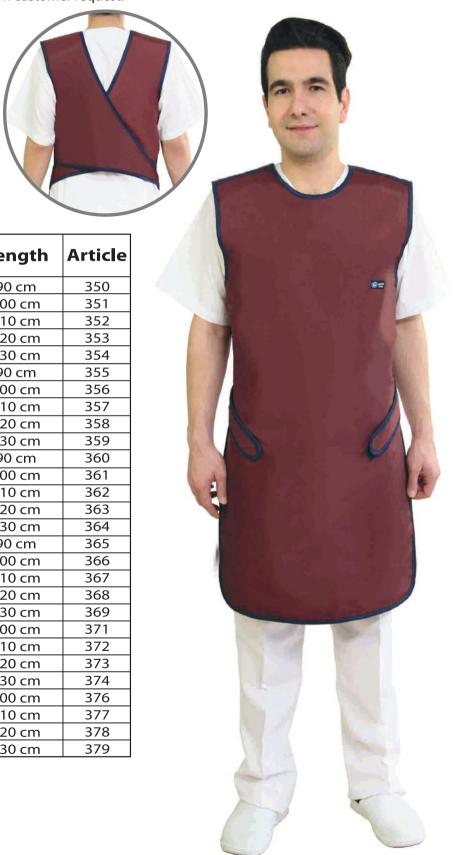

#### **Radiation Protection Equipments and Accessories**

- Coat Apron With Velcro 4.
- 5. Coat Apron For Anesthesia
- Coat Apron With Belt 6.
- 7. Front Apron
- Double Sided Apron 8.
- Double-Sided Apron Wrap Model 10.
- Vest Skirt Apron 11.
- Vest Skirt Apron Wrap Model 12.
- Surgical Apron 13,
- **Dental Apron** 14.
- **Aprons For Children** 15.
- Thyroid Collars 16.
- Gonad Shields Leg Protectors Ovary Shields 17.
- 18 **Exclusive Models**
- 19. **Protective Covers**
- Antibacterial Silver Line Radiation Protectors 20.
- Racks 22.
- 23. Lead Eyewear and Protective Masks
- Lead Surgical Gloves 24. **Radiation Protection Barriers**
- **Protective Curtains** 25.
- 26. Leaded Doors and Protective Barriers
- 27. Lead Glass
- 28. Protective Shields and Ceiling Mounted Systems
- Lead Shielding 29.
- 30. **Rontgen Accessories**
- 31. Negatoscopes
- 32. Colon Set