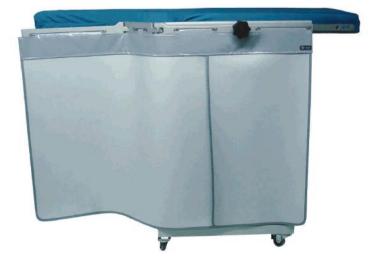

accessories rail and protecting operator against secondary radiation coming through under secondary table. Table mounted model is designed to protect doctor and other stuff against to radiation during operation. Protective lead material's size is 116 cm x 76 cm , lead equivalent is 0,50mm Pb. Metal part is not magnetic. It can be mounted to both sides of operation table. It can move to front-back direction with ease on table accessory rail giving maximum comfort and safety.

#### **Technical Features**

Lead Equivalent: 0,50 mm Pb flexible curtain **Dimensions:** Length:116cm xHeight:76cm Color: Grev Metal Part: Aluminum

| Article | Pb                 |
|---------|--------------------|
| 901     | 0,25 mm            |
| 725     | 0,35 mm<br>0,50 mm |
| 713     | 0,50 mm            |







#### Leaded Doors and Protective Barriers

Our company produces protective lead doors and protective barriers in any demanded size and provides the mounting service. Our protective barriers produced in high quality and with its featured caster system it provides high mobility compared to its equivalent products. And as our doors are rabbeted, they provide maximum protection against x-ray compared to its equivalent products. Standard color of our doors and doorframes is white/beige. We can also produce sliding doors on demand. Doors and protective barriers can be produced as double leaf and triple leaf. Please demand proposal by notifying the sizes of protective barriers and sizes you need.

#### **Standard Protective Barrier**

Dimensions of standard lead protective barrier is 100cm x 20