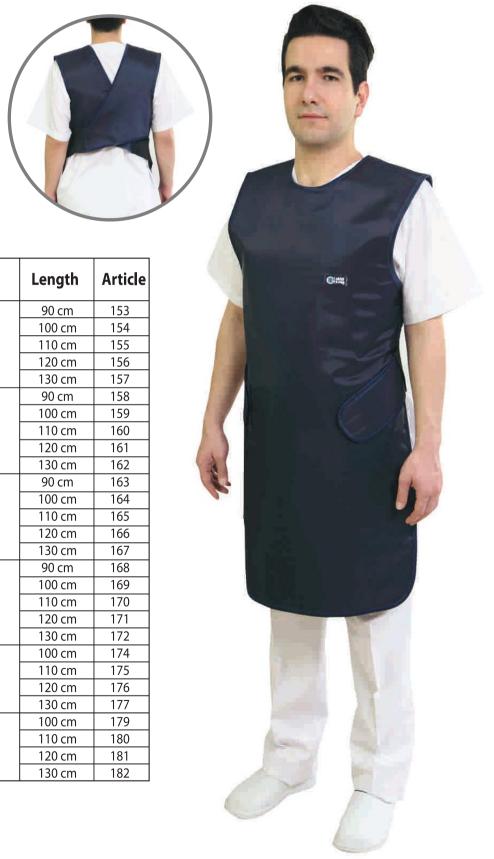

#### **Radiation Protection Equipments and Accessories**

- Coat Apron With Velcro 4.
- 5. Coat Apron For Anesthesia
- Coat Apron With Belt 6.
- 7. Front Apron
- Double Sided Apron 8.
- Double-Sided Apron Wrap Model 10.
- Vest Skirt Apron 11.
- Vest Skirt Apron Wrap Model 12.
- Surgical Apron 13,
- **Dental Apron** 14.
- **Aprons For Children** 15.
- Thyroid Collars 16.
- Gonad Shields Leg Protectors Ovary Shields 17.
- 18 **Exclusive Models**
- 19. **Protective Covers**
- Antibacterial Silver Line Radiation Protectors 20.
- Racks 22.
- 23. Lead Eyewear and Protective Masks
- Lead Surgical Gloves 24. **Radiation Protection Barriers**
- **Protective Curtains** 25.
- 26. Leaded Doors and Protective Barriers
- 27. Lead Glass
- 28. Protective Shields and Ceiling Mounted Systems
- Lead Shielding 29.
- 30. **Rontgen Accessories**
- 31. Negatoscopes
- 32. Colon Set