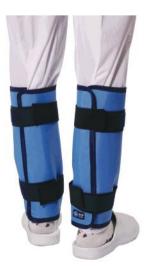

#### **Radiation Protection Equipments and Accessories**

- Coat Apron With Velcro 4.
- 5. Coat Apron For Anesthesia
- Coat Apron With Belt 6.
- 7. Front Apron
- Double Sided Apron 8.
- Double-Sided Apron Wrap Model 10.
- Vest Skirt Apron 11.
- Vest Skirt Apron Wrap Model 12.
- Surgical Apron 13,
- **Dental Apron** 14.
- **Aprons For Children** 15.
- Thyroid Collars 16.
- Gonad Shields Leg Protectors Ovary Shields 17.
- 18 **Exclusive Models**
- 19. **Protective Covers**
- Antibacterial Silver Line Radiation Protectors 20.
- Racks 22.
- 23. Lead Eyewear and Protective Masks
- Lead Surgical Gloves 24. **Radiation Protection Barriers**
- **Protective Curtains** 25.
- 26. Leaded Doors and Protective Barriers
- 27. Lead Glass
- 28. Protective Shields and Ceiling Mounted Systems
- Lead Shielding 29.
- 30. **Rontgen Accessories**
- 31. Negatoscopes
- 32. Colon Set