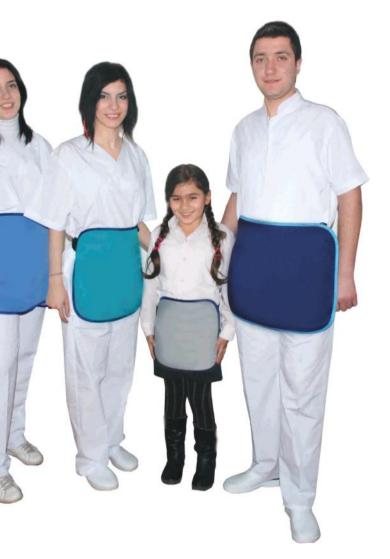

#### **Radiation Protection Equipments and Accessories**

- Coat Apron With Velcro 4.
- 5. Coat Apron For Anesthesia
- Coat Apron With Belt 6.
- 7. Front Apron
- Double Sided Apron 8.
- Double-Sided Apron Wrap Model 10.
- Vest Skirt Apron 11.
- Vest Skirt Apron Wrap Model 12.
- Surgical Apron 13,
- **Dental Apron** 14.
- **Aprons For Children** 15.
- Thyroid Collars 16.
- Gonad Shields Leg Protectors Ovary Shields 17.
- 18 **Exclusive Models**
- 19. **Protective Covers**
- Antibacterial Silver Line Radiation Protectors 20.
- Racks 22.
- 23. Lead Eyewear and Protective Masks
- Lead Surgical Gloves 24. **Radiation Protection Barriers**
- **Protective Curtains** 25.
- 26. Leaded Doors and Protective Barriers
- 27. Lead Glass
- 28. Protective Shields and Ceiling Mounted Systems
- Lead Shielding 29.
- 30. **Rontgen Accessories**
- 31. Negatoscopes
- 32. Colon Set