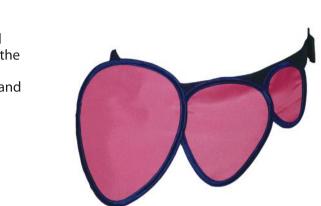

#### **Radiation Protection Equipments and Accessories**

- Coat Apron With Velcro 4.
- 5. Coat Apron For Anesthesia
- Coat Apron With Belt 6.
- 7. Front Apron
- Double Sided Apron 8.
- Double-Sided Apron Wrap Model 10.
- Vest Skirt Apron 11.
- Vest Skirt Apron Wrap Model 12.
- Surgical Apron 13,
- **Dental Apron** 14.
- **Aprons For Children** 15.
- Thyroid Collars 16.
- Gonad Shields Leg Protectors Ovary Shields 17.
- 18 **Exclusive Models**
- 19. **Protective Covers**
- Antibacterial Silver Line Radiation Protectors 20.
- Racks 22.
- 23. Lead Eyewear and Protective Masks
- Lead Surgical Gloves 24. **Radiation Protection Barriers**
- **Protective Curtains** 25.
- 26. Leaded Doors and Protective Barriers
- 27. Lead Glass
- 28. Protective Shields and Ceiling Mounted Systems
- Lead Shielding 29.
- 30. **Rontgen Accessories**
- 31. Negatoscopes
- 32. Colon Set