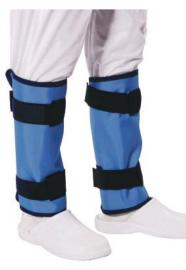

#### **Radiation Protection Equipments and Accessories**

- Coat Apron With Velcro 4.
- 5. Coat Apron For Anesthesia
- Coat Apron With Belt 6.
- 7. Front Apron
- Double Sided Apron 8.
- Double-Sided Apron Wrap Model 10.
- Vest Skirt Apron 11.
- Vest Skirt Apron Wrap Model 12.
- Surgical Apron 13,
- **Dental Apron** 14.
- **Aprons For Children** 15.
- Thyroid Collars 16.
- Gonad Shields Leg Protectors Ovary Shields 17.
- 18 **Exclusive Models**
- 19. **Protective Covers**
- Antibacterial Silver Line Radiation Protectors 20.
- Racks 22.
- 23. Lead Eyewear and Protective Masks
- Lead Surgical Gloves 24. **Radiation Protection Barriers**
- **Protective Curtains** 25.
- 26. Leaded Doors and Protective Barriers
- 27. Lead Glass
- 28. Protective Shields and Ceiling Mounted Systems
- Lead Shielding 29.
- 30. **Rontgen Accessories**
- 31. Negatoscopes
- 32. Colon Set