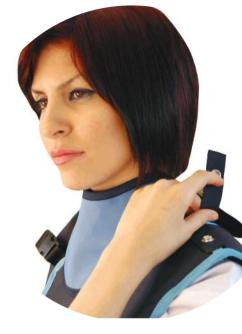

e of the most effected part in human body from x-ray. It has 5 models: Standard, Hat Model, Large Hat Model, Panoramic and Children.

It is recommended operators to have their own private thyroid collar as a matter of hygiene (sweating).

The standard model can be mounted to double-sided aprons by snap fastener. It should be sewed to only Front side closed aprons

Lead LightWeight Lead LeadFree(optional)

Lead Equivalent 0,50 mm Pb

| Model              | Pb      | Kod   |
|--------------------|---------|-------|
| Panoramic          |         | 316   |
| Large Hat Style    |         | 317   |
| Standard           | 0,50 mm | 318   |
| Hat Style          | ]       | 319   |
| For Children       |         | 328   |
| Hat Style Children | 1       | 319/1 |



Hat Style Children



Standard







Hat Style - 16 -



Large Hat Style

#### **Ovary Shields and Gonad Shields**

Ovary is the most sensitive regions of our bodies - where our genitals are located – to X-RAY.

AKTIF X-RAY ovary shields provides ease for use, comfort and cleanliness and starts from 1.00 mm Pb lead level to provide the maximum protection.

It is produced as 3 different models for 0-9 years, 9-16 years and over 16 years users.

| Lead               |
|--------------------|
| LightWeight Lead   |
| LeadFree(optional) |

Lead Equivalent 1,00 mm Pb

| Size   | Pb      | Article |
|--------|---------|---------|
| Small  | 1,00 mm | 312     |
| Medium |         | 313     |
| Large  |         | 314     |
| Set    |         | 315     |
|        |         |         |



#### Leg Protectors

Leg protector is prod