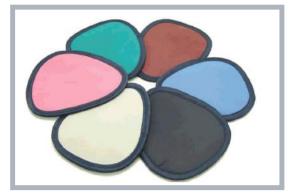

mixture. Besides standard 0,125 mm LE, 0,175 mm LE, 0,25 mm LE protective material thicknesses, upon the customer request, we can produce aprons in different protective values.

#### Light Weight

This protective product we called as light weight is 22% lighter but has the same protective capability as the other brands' similar products.

#### Lead Free

We can use nature friendly, easy recyclable lead free material with the same protection level of leaded one in our products upon customer request

#### **Protection Value**

Light Weight and Lead Free protective materials' protection value is at 80 kV,

0,50 mm Pb protective material protection ratio %99

0,35 mm Pb protective material protection ratio %97

0,25 mm Pb protective material protection ratio %95

### **Fabric Color Options**



| Blue | Gray  |
|------|-------|
|      |       |
| ndy  | Green |



#### **Coat Apron With Velcro**

This model is designed for user who are exposed to x-ray for long term. It is an ideal model for protection against scattered x-ray expose. It provides maximum comfort, flexibility and lightness to users by its easy wear and take-off feature.

Thanks to its special design, perfectly covers the shoulder and body and it is adjustable according to user's body for maximum protection even on shoulder bones.

#### Lead

LightWeight Lead LeadFree (optional)

Lead Front: 0,35 mm Pb or 0,50 mm Pb Back: 0,25 mm Pb

| Size              | Front<br>(Pb) | Back<br>(Pb) | Length | Article |
|-------------------|---------------|--------------|--------|---------|
| CAAALI            |               |