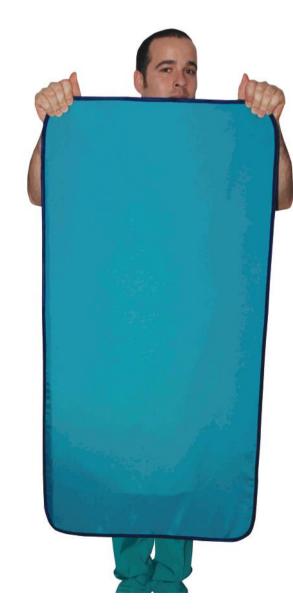

#### **Radiation Protection Equipments and Accessories**

- Coat Apron With Velcro 4.
- 5. Coat Apron For Anesthesia
- Coat Apron With Belt 6.
- 7. Front Apron
- Double Sided Apron 8.
- Double-Sided Apron Wrap Model 10.
- Vest Skirt Apron 11.
- Vest Skirt Apron Wrap Model 12.
- Surgical Apron 13,
- **Dental Apron** 14.
- **Aprons For Children** 15.
- Thyroid Collars 16.
- Gonad Shields Leg Protectors Ovary Shields 17.
- 18 **Exclusive Models**
- 19. **Protective Covers**
- Antibacterial Silver Line Radiation Protectors 20.
- Racks 22.
- 23. Lead Eyewear and Protective Masks
- Lead Surgical Gloves 24. **Radiation Protection Barriers**
- **Protective Curtains** 25.
- 26. Leaded Doors and Protective Barriers
- 27. Lead Glass
- 28. Protective Shields and Ceiling Mounted Systems
- Lead Shielding 29.
- 30. **Rontgen Accessories**
- 31. Negatoscopes
- 32. Colon Set