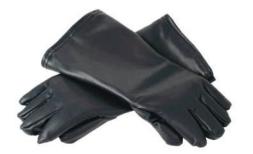

#### **Radiation Protection Equipments and Accessories**

- Coat Apron With Velcro 4.
- 5. Coat Apron For Anesthesia
- Coat Apron With Belt 6.
- 7. Front Apron
- Double Sided Apron 8.
- Double-Sided Apron Wrap Model 10.
- Vest Skirt Apron 11.
- Vest Skirt Apron Wrap Model 12.
- Surgical Apron 13,
- **Dental Apron** 14.
- **Aprons For Children** 15.
- Thyroid Collars 16.
- Gonad Shields Leg Protectors Ovary Shields 17.
- 18 **Exclusive Models**
- 19. **Protective Covers**
- Antibacterial Silver Line Radiation Protectors 20.
- Racks 22.
- 23. Lead Eyewear and Protective Masks
- Lead Surgical Gloves 24. **Radiation Protection Barriers**
- **Protective Curtains** 25.
- 26. Leaded Doors and Protective Barriers
- 27. Lead Glass
- 28. Protective Shields and Ceiling Mounted Systems
- Lead Shielding 29.
- 30. **Rontgen Accessories**
- 31. Negatoscopes
- 32. Colon Set