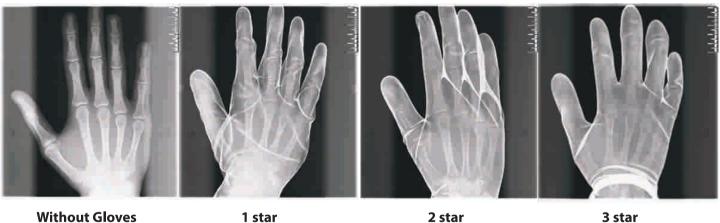

#### **Radiation Protection Equipments and Accessories**

- Coat Apron With Velcro 4.
- 5. Coat Apron For Anesthesia
- Coat Apron With Belt 6.
- 7. Front Apron
- Double Sided Apron 8.
- Double-Sided Apron Wrap Model 10.
- Vest Skirt Apron 11.
- Vest Skirt Apron Wrap Model 12.
- Surgical Apron 13,
- **Dental Apron** 14.
- **Aprons For Children** 15.
- Thyroid Collars 16.
- Gonad Shields Leg Protectors Ovary Shields 17.
- 18 **Exclusive Models**
- 19. **Protective Covers**
- Antibacterial Silver Line Radiation Protectors 20.
- Racks 22.
- 23. Lead Eyewear and Protective Masks
- Lead Surgical Gloves 24. **Radiation Protection Barriers**
- **Protective Curtains** 25.
- 26. Leaded Doors and Protective Barriers
- 27. Lead Glass
- 28. Protective Shields and Ceiling Mounted Systems
- Lead Shielding 29.
- 30. **Rontgen Accessories**
- 31. Negatoscopes
- 32. Colon Set