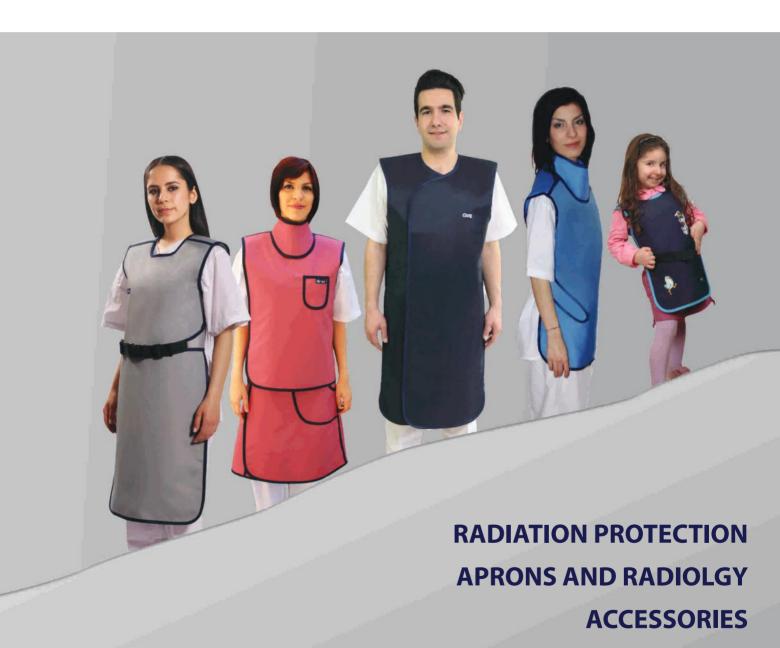

#### **Radiation Protection Equipments and Accessories**

- Coat Apron With Velcro 4.
- 5. Coat Apron For Anesthesia
- Coat Apron With Belt 6.
- 7. Front Apron
- Double Sided Apron 8.
- Double-Sided Apron Wrap Model 10.
- Vest Skirt Apron 11.
- Vest Skirt Apron Wrap Model 12.
- Surgical Apron 13,
- **Dental Apron** 14.
- **Aprons For Children** 15.
- Thyroid Collars 16.
- Gonad Shields Leg Protectors Ovary Shields 17.
- 18 **Exclusive Models**
- 19. **Protective Covers**
- Antibacterial Silver Line Radiation Protectors 20.
- Racks 22.
- 23. Lead Eyewear and Protective Masks
- Lead Surgical Gloves 24. **Radiation Protection Barriers**
- **Protective Curtains** 25.
- 26. Leaded Doors and Protective Barriers
- 27. Lead Glass
- 28. Protective Shields and Ceiling Mounted Systems
- Lead Shielding 29.
- 30. **Rontgen Accessories**
- 31. Negatoscopes
- 32. Colon Set