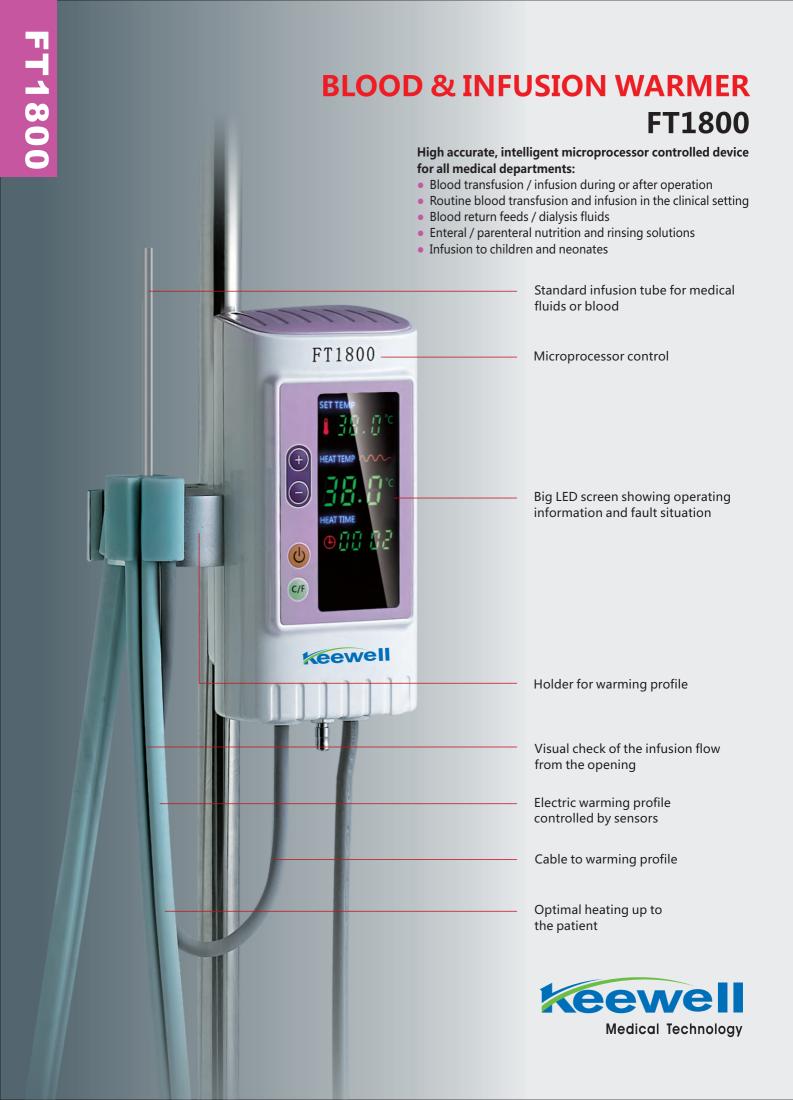

# **BLOOD & INFUSION WARMER** FT1800

## User friendly interface:

• Big LED screen showing set temp., actual temp., heating time and fault situation

## Heating up to the patient:

• IV tube is completely wrapped in, no heat loss

## Advanced dry heating technology:

• Quick warming up and effective heating

#### **Open system:**

- Accepts standard IV tube, no special disposables needed
- The most economical warming solution without extra consumable costs