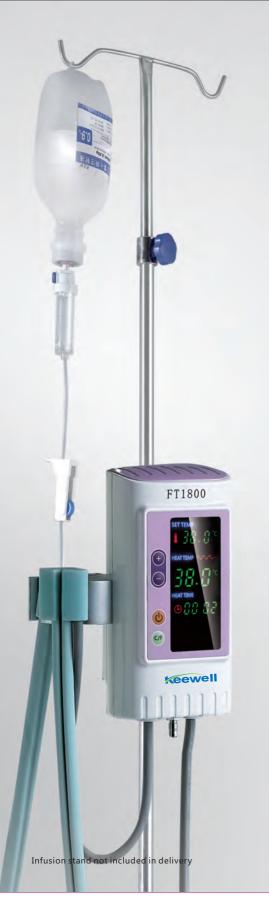

# **BLOOD & INFUSION WARMER** FT1800

## Heating up to the patient:

• IV tube is completely wrapped in, no heat loss