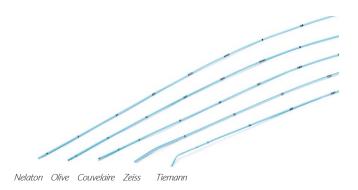

They are made of high-quality soft plastic radiopaque material. They have a centimeter scale.

| Reference:<br>NELATON | Reference:<br>OLIVE | Reference:<br>COUVELAIRE | Reference:<br>ZEISS | Reference:<br>TIEMANN | Catheter size | Catheter length [cm] |
|-----------------------|---------------------|--------------------------|---------------------|-----------------------|---------------|----------------------|
| KMN3F                 | KMO3F               | KMC3F                    |                     | KMT3F                 | 3F            |                      |
| KMN4F                 | KMO4F               | KMC4F                    | KMZ4F               | KMT4F                 | 4F            |                      |
| KMN5F                 | KMO5F               | KMC5F                    | KMZ5F               | KMT5F                 | 5F            | 70                   |
| KMN6F                 | KMO6F               | KMC6F                    | KMZ6F               | KMT6F                 | 6F            | (70)                 |
| KMN7F                 | KM07F               | KMC7F                    | KMZ7F               | KMT7F                 | 7F            |                      |
| KMN8F                 | KMO8F               | KMC8F                    |                     | KMT8F                 | 8F            |                      |