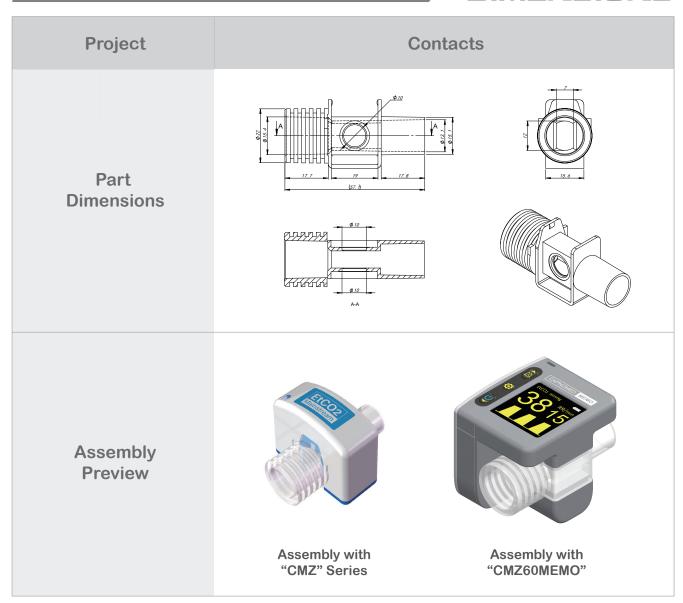

# Disposable Airway Adapter For Adult/Pediatric



### INTRODUCTION





### **DIMENSIONS**



# Disposable Airway Adapter For Adult/Pediatric



## **SPECIFICATIONS**

| Project                | Specifications                                                                                           |
|------------------------|----------------------------------------------------------------------------------------------------------|
| Principle of Operation | Connected to the gas path, make the EtCO2 Sensor to measure the gas passing through it.                  |
| Product Type           | Accessories(Used with EtCO2 Sensor).                                                                     |
| Initialization Time    | Immediately after accessing the gas path.                                                                |
| Patient Type           | Adult & Pediatric.