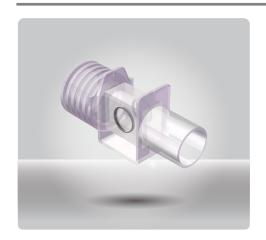

# Disposable Airway Adapter For Adult/Pediatric



### INTRODUCTION





### **DIMENSIONS**



# Disposable Airway Adapter For Adult/Pediatric



## **SPECIFICATIONS**

| Project                | Specifications                                                                                           |
|------------------------|----------------------------------------------------------------------------------------------------------|
| Principle of Operation | Connected to the gas path, make the EtCO2 Sensor to measure the gas passing through it.                  |
| Product Type           | Accessories(Used with EtCO2 Sensor).                                                                     |
| Initialization Time    | Immediately after accessing the gas path.                                                                |
| Patient Type           | Adu