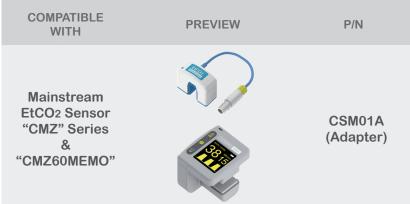

## **SPECIFICATIONS**

| Project                | Specifications                                                                                           |
|------------------------|----------------------------------------------------------------------------------------------------------|
| Principle of Operation | Connected to the gas path, make the EtCO2 Sensor to measure the gas passing through it.                  |
| Product Type           | Accessories(Used with EtCO2 Sensor).                                                                     |
| Initialization Time    | Immediately after accessing the gas path.                                                                |
| Patient Type           | Adult & Pediatric.                                                                                       |
| Patient Use Style      | Single-patient-use.                                                                                      |
| Service Life           | Single patient use only (Or continuous use for more than 6 hours).                                       |
| Minimum Shelf Life     | None.                                                                                                    |
| Temperature            | Operating: 0 to 40°C; Storage: -40 to 70°C; Transport: -40 to 70°C.                                      |
| Humidity               | Operating: 10 to 90% RH; Storage: 10 to 90% RH, non-condensing; Transport: 10 to 90% RH, non-condensing. |
| Atmospheric Pressure   | Operating: 55kPa-105kPa; Storage: 55kPa-105kPa; Transport: 55kPa-105kPa.                                 |
| Sterile OR Non-Sterile | Non-Sterile.                                                                                             |
| Latex Free             | Not manufactured with natural rubber latex.                                                              |
| Dead Space             | ≤6CC.                                                                                                    |
| Weight                 | <10g.                                                                                                    |
| Size                   | Deepth*Wideth*Highth: 57mm*22mm*28mm.                                                                    |