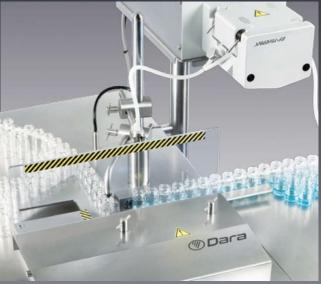

Containers in filling position. Transport system adapted to laminar flow conditions.

Subject to technical modifications.

Please note that the illustrations may vary from the standard version in some details.