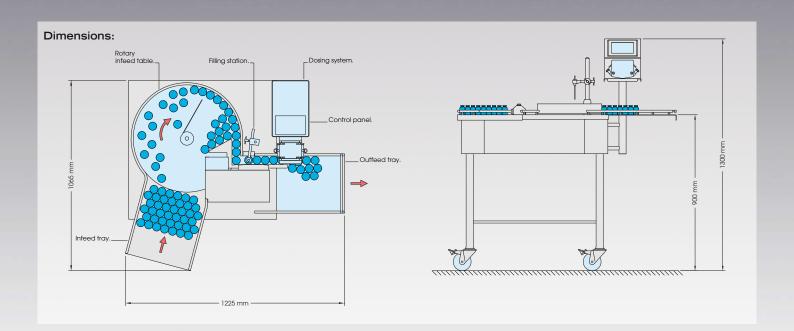

## **SX-100**

Max. output / uph:

3,000

Container dimensions:

Ø 65 mm max. h 210 mm max.

Dosing range / accuracy:

0.1 ÷ 250 ml / ±0.5%

Electrical supply: