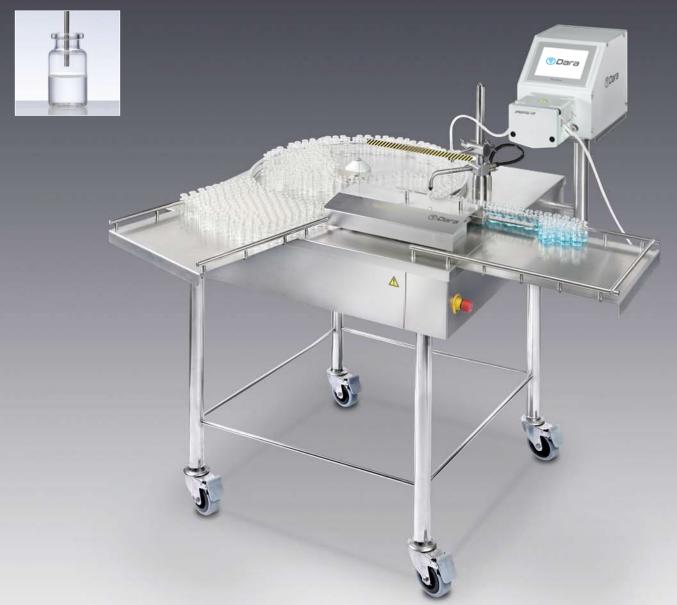

## Tabletop filling machine for automatic processing of vials and bottles.

Cost effective / Filling from 0.1 to 250 ml / Changeover in 4 minutes / Output up to 3,000 uph / Conforms with cGMP - US FDA

The equipment we present is a filling machine for automatic processing of vials and bottles in glass, plastic, or metal, for liquid, semisolid, and powder products, in sterile areas or clean rooms.

The filling station can be equipped with a peristaltic pump for liquid products, or with a volumetric filling station for viscous or powder products. The changeover to a different format can be carried out quickly and without tools. The adaptation to different heights of containers is made through digital positioning gauge.

## Optional equipment:

- Diving nozzle system.
- Gravimetric dosing system, through scale.
- Gas flushing before, during or after the filling process.
- Laminar flow unit / RABs / Isolator unit.
- IQ / OQ validation package.
- Printing / Codification.