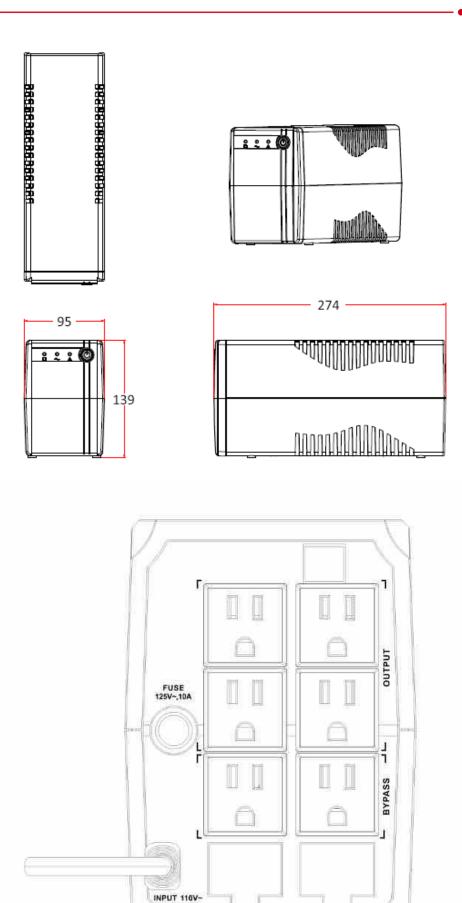

## Specification

| Parameters                           |                                                                         |
|--------------------------------------|-------------------------------------------------------------------------|
| Protection Method                    | Overload, discharge, and overcharge protection                          |
| <b>Operating Temperature and</b>     | 0 °C to 40 °C (32 °F to 104 °F). Humidity 30% to 90% (non-condensing)   |
| Humidity                             |                                                                         |
| Weight                               | Approx. 5.4 kg (11.9 lb)                                                |
| Dimension                            | 274 mm × 95 mm × 139 mm (10.79" × 3.74" × 5.47")                        |
| LED Indicator                        | Working Mode (AC Mode): Solid green                                     |
|                                      | Charging Mode (DC Mode): Solid red                                      |
| Alarm                                | Overloading Mode: Flashing yellow                                       |
|                                      | Charging Mode (DC mode): Sounding every 10 seconds                      |
|                                      | Low Battery: Sounding every second                                      |
|                                      | Overloading Mode: Sounding every 0.5 seconds                            |
|                                      | Fault: Continuously sounding                                            |
| Storage Conditions                   | -10 °C to 50 °C (14 °F to 122 °F). Humidity 20% to 95% (non-condensing) |
| Capacity                             | 1000 VA / 600 W                                                         |
| Input Voltage Range (AC mode)        | 85 VAC to 150 VAC (± 5 VAC)                                             |
| Input Frequency Range                | 50/60 Hz                                                                |
| Output Voltage Range (AC<br>Mode)    | 102 VAC to 132 VAC                                                      |
| Output Voltage Range (Batt.<br>Mode) | 110 VAC to 125 VAC (No Load)                                            |
| Frequency Range (Batt. Mode)         | 50/60 Hz ± 0.5 Hz                                                       |
| Transfer Time                        | DC to AC $\leq$ 10 ms; AC to DC $\leq$ 10 ms                            |
| Waveform (Batt. Mode)                | Charging Mode (DC Mode): PWM                                            |
| POWER                                |                                                                         |
| Battery                              | 12 V/9 Ah × 1                                                           |
| Rechargeable                         | Typical recharge time: 10 to 16 hours                                   |

## Available Model

DS-UPS1000-x

Dimension

Headquarters No.555 Qianmo Road, Binjiang District, Hangzhou 310051, China T +86-571-8807-5998 www.hikvision.com

Follow us on social media to get the latest product and solution information.