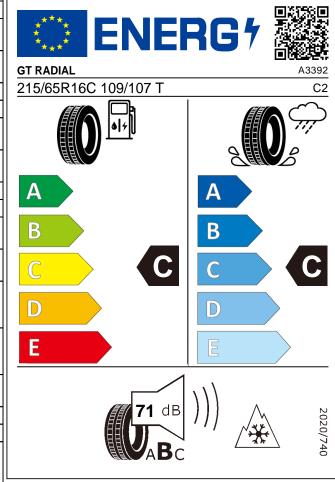

## **Product information sheet**

| Delegated Regu                                                                     | lation (EU) 2020/7           | 40                                                                                         |       |
|------------------------------------------------------------------------------------|------------------------------|--------------------------------------------------------------------------------------------|-------|
| Supplier name or trademark                                                         |                              | GT RADIAL                                                                                  |       |
| Commercial name or trade designation                                               |                              | MAXMILER WT2 CARGO                                                                         |       |
| Tyre type identifier                                                               | Tyre class                   | A3392                                                                                      | C2    |
| Tyre size designation                                                              |                              | 215/65R16C                                                                                 |       |
| Speed category symbol                                                              |                              | Т                                                                                          |       |
| Load-capacity index (for single mounting)                                          |                              | 109                                                                                        |       |
| Load-capacity index (for dual mounting)                                            |                              | 107                                                                                        |       |
| Fuel efficiency class                                                              |                              | С                                                                                          |       |
| Wet grip class                                                                     |                              | С                                                                                          |       |
| External rolling noise class                                                       | External rolling noise value | В                                                                                          | 71 dB |
| Tyre for use in severe snow conditions                                             |                              | YES                                                                                        |       |
| Load-capacity index for Additional<br>Service Description (for single<br>mounting) |                              | -                                                                                          |       |
| Load-capacity index for Additional<br>Service Description (for dual<br>mounting)   |                              | -                                                                                          |       |
| Speed category symbol (for Additional Service Description)                         |                              | -                                                                                          |       |
| Date of start of production                                                        |                              | 17/17                                                                                      |       |
| Date of end of production                                                          |                              | -                                                                                          |       |
| Supplier's address                                                                 |                              | Public Contact, Giti Tire Deutschland<br>GmbH Hollerithallee 18a 30419<br>Hannover Germany |       |
| Additional information                                                             |                              | info in english                                                                            |       |