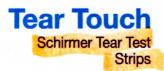

This diagnostic strip made from the Whatman No 41 filter paper measures the amount of tear production.

#### **Indications**

· Used for measurement of tear production

### **Specifications**

- · Each strip has a printed mm scale so that they can be easily read
- · Available as sterile strips in individual pouches
- · Innovative peel open packing with transparent film on one side
- · CE certified