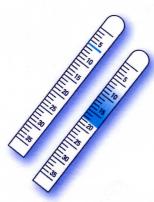

This diagnostic strip made from the Whatman No 41 filter paper measures the amount of tear production.

### **Specifications**

- · Each strip has a printed mm scale so that they can be easily read
- · Available as sterile strips in individual pouches
- · Innovative peel open packing with transparent film on one side
- · CE certified