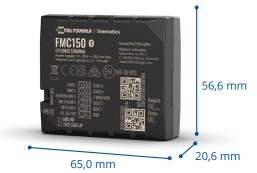

### **BLUETOOTH®** technology

| Specification           | 4.0 + LE                                                                                                                 |
|-------------------------|--------------------------------------------------------------------------------------------------------------------------|
| Supported periprherials | Temperature and Humidity sensor, Headset, OBDII dongle, Inateck Barcode Scanner, Universal Bluetooth® LE sensors support |
| Physical specification  |                                                                                                                          |
| Dimensions              | 65 x 56.6 x 20.6 mm (L x W x H)                                                                                          |
| Weight                  | 55 g                                                                                                                     |