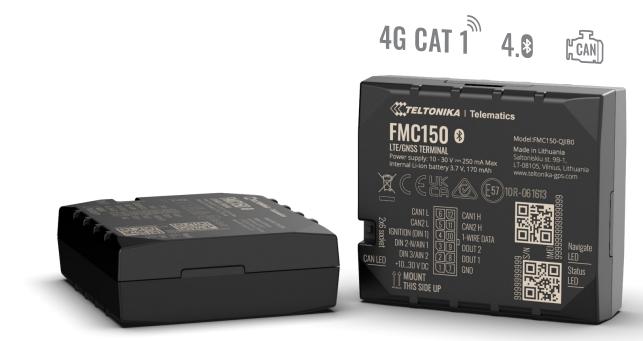

# **FACTOR** GNSS/LTE CAT 1/GSM/TRACKER WITH INTEGRATED CAN ADAPTER AND INTERNAL GNSS/GSM ANTENNAS AND INTERNAL BATTERY

## **NEGATIVE INPUT**

Allows easier installation of accessories

🛛 🕞 TRUCKS

FMC150 is an ADVANCED 4G CAT 1/GSM/GNSS/BLUETOOTH<sup>®</sup>LE tracker with integrated CAN data processor. It is compact 2 in 1 solution: GPS tracker and CAN adapter inside! Device allows to read CAN data from a wide range of various vehicles, including light & electric vehicles, trucks and buses. With the current software version FMC150 can be used in advanced applications as logistics, delivery services, utility transport, car sharing and more. For now, one SW option is available to fulfil your business demands:

#### Interface

| Digital Inputs  | FMC150-QJIB0: 3<br>FMC150-QKIB0: 2                                                      |
|-----------------|-----------------------------------------------------------------------------------------|
| Negative Inputs | FMC150-QJIB0: 1 (Digital Input 2)<br>FMC150-QKIB0: -                                    |
| Impulse Inputs  | FMC150-QJIB0: 2 (Digital Input 1, Digital Input 2)<br>FMC150-QKIB0: 1 (Digital Input 1) |
| Digital Outputs | FMC150-QJIBO: 2<br>FMC150-QKIBO: 3                                                      |
| Analog Inputs   | FMC150-QJIB0: 2<br>FMC150-QKIB0: 1                                                      |
| CAN interfaces  | 2                                                                                       |
| 1-Wire          | 1 (1-Wire data)                                                                         |
| GNSS antenna    | Internal High Gain                                                                      |
| GSM antenna     | Internal High Gain                                                                      |
| USB             | 2.0 Micro-USB                                                                           |
| LED indication  | 3 status LED lights                                                                     |
| SIM             | Micro-SIM or eSIM                                                                       |
| Memory          | 128MB internal flash memory                                                             |
|                 |                                                                                         |