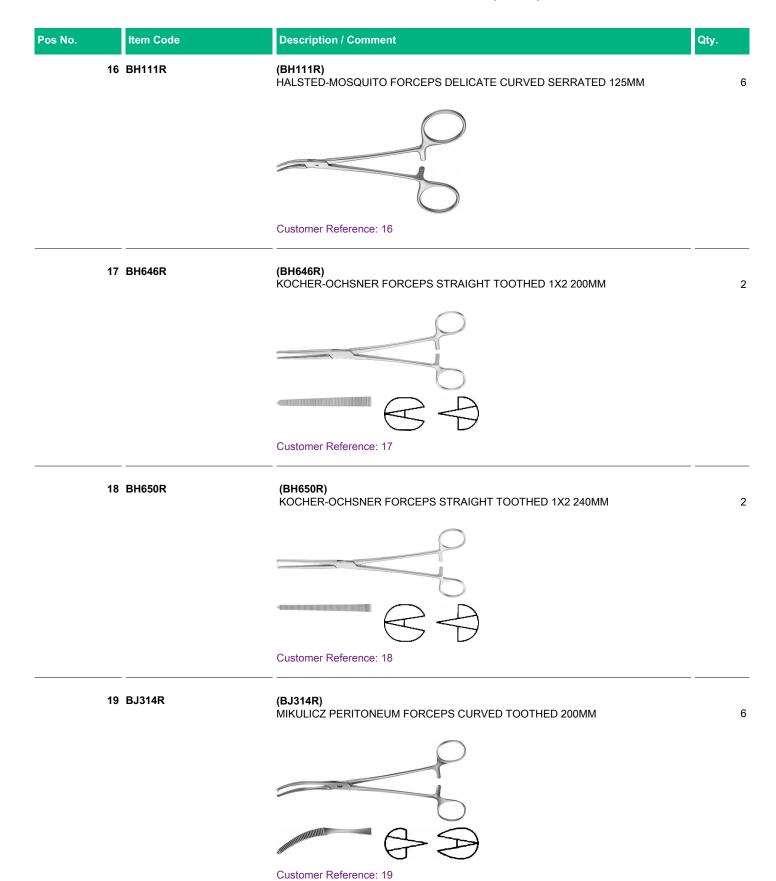

| Pos No. | Item Code | Description / Comment                                                                                   | Qty. |
|---------|-----------|---------------------------------------------------------------------------------------------------------|------|
| 1       | BF122R    | <b>(BF122R)</b><br>FOERSTER SPONGE FORCEPS SERRATED FENESTRATED STRAIGHT BOX<br>LOCK WITH RATCHET 245MM | 2    |
|         |           |                                                                                                         |      |
|         |           |                                                                                                         |      |
|         |           | Customer Reference: 1                                                                                   |      |
| 2       | 2 BF465R  | (BF465R)<br>TOWEL CLAMP FOR PAPER CLOTHS NON PERFORATING BLUNT 115MM                                    | 4    |
|         |           | $\bigcirc$                                                                                              |      |
|         |           |                                                                                                         |      |
|         |           |                                                                                                         |      |
|         |           |                                                                                                         |      |
|         |           | Customer Reference: 2                                                                                   |      |
| 3       | BB073R    | (BB073R)<br>SCALPEL HANDLE #3 125MM                                                                     | 1    |
|         |           |                                                                                                         |      |
|         |           | Customer Reference: 3                                                                                   |      |
| 4       | BB084R    | (BB084R)<br>SCALPEL HANDLE #4 135MM                                                                     | 1    |
|         |           |                                                                                                         |      |
|         |           | Customer Reference: 4                                                                                   |      |
| 5       | 5 BB075R  | (BB075R)<br>SCALPEL HANDEL #3L 210MM                                                                    | 1    |
|         |           |                                                                                                         |      |
|         |           | Customer Reference: 5                                                                                   |      |