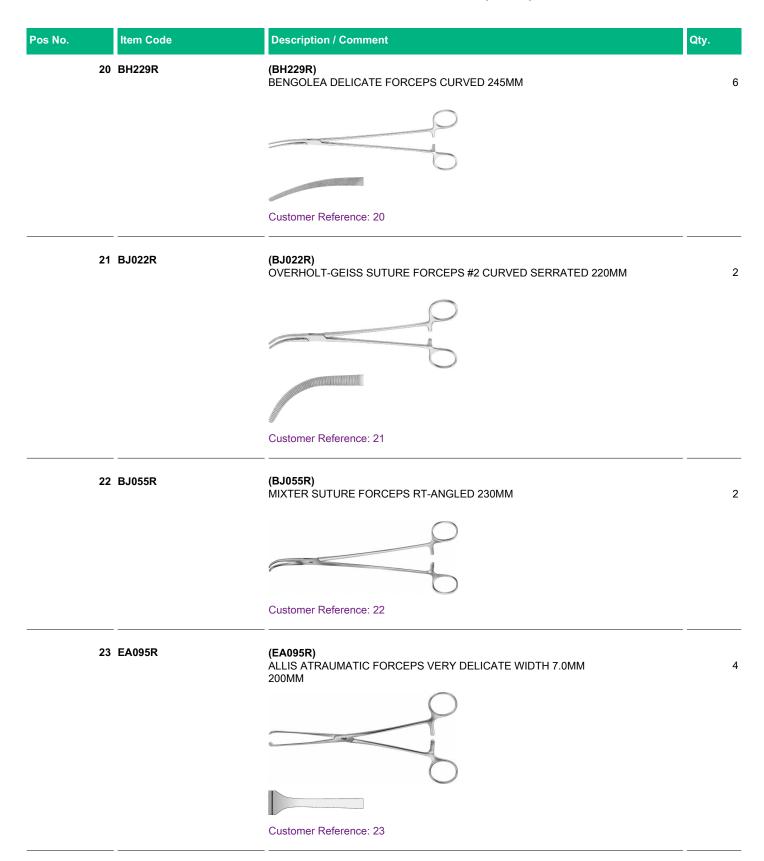

|                                                                     |      |
|         |           | Customer Reference: 13                                              |      |
| 14      | FB404R    | (FB404R)<br>DE'BAKEY ATRAUMATIC FORCEPS 2.0MM STRAIGHT 240MM        | 2    |
|         |           | Customer Reference: 14                                              |      |
|         |           |                                                                     |      |
| 15      | FB407R    | <b>(FB407R)</b><br>DE'BAKEY ATRAUMATIC FORCEPS 3.5MM STRAIGHT 240MM | 2    |
|         |           |                                                                     |      |
|         |           | Customer Reference: 15                                              |      |











| Pos No. | Item Code | Description / Comment                                                | Qty. |
|---------|-----------|----------------------------------------------------------------------|------|
| 24      | BM035R    | <b>(BM035R)</b><br>TC DE'BAKEY NEEDLE HOLDER DELICATE SERRATED 180MM | 4    |
|         |           |                                                                      |      |
|         |           |                                                                      |      |
|         |           | Customer Reference: 24                                               |      |
| 25      | BM067R    | <b>(BM067R)</b><br>TC MAYO-HEGAR NEEDLE HOLDER HEAVY SERRATED 205MM  | 4    |
|         |           |