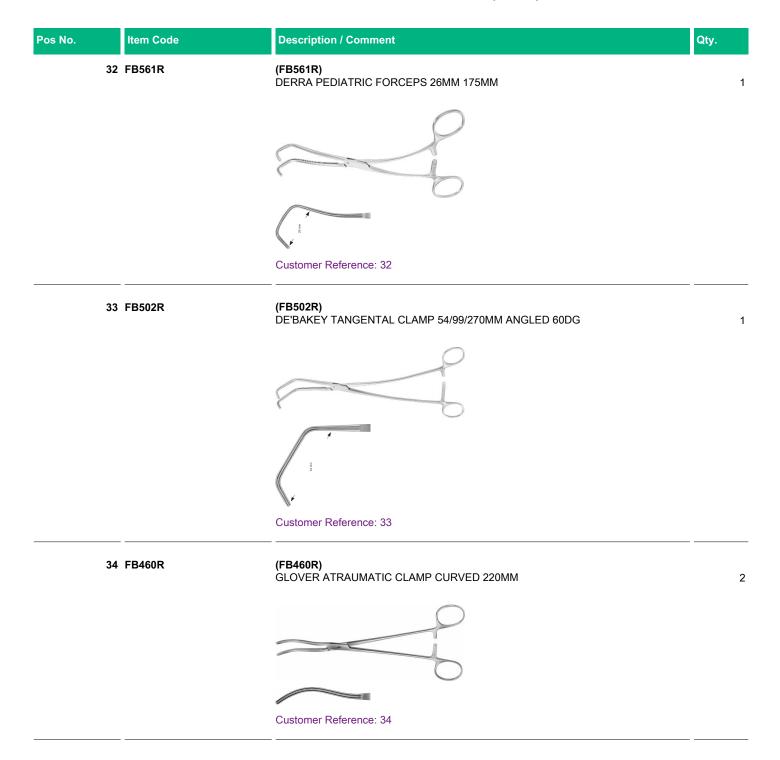

23R    | (FB423R)<br>DE'BAKEY ATRAUMATIC BULLDOG CLAMP CURVED 90MM JAW LENGTH 30MM          | 4    |
|         |           |                                                                                    |      |
|         |           | Customer Reference: 30                                                             |      |
| 31      | FB466R    | <b>(FB466R)</b><br>DE'BAKEY PERIPHERAL CLAMP 60DG 180MM                            | 2    |
|         |           |                                                                                    |      |
|         |           |                                                                                    |      |
|         |           | Customer Reference: 31                                                             |      |