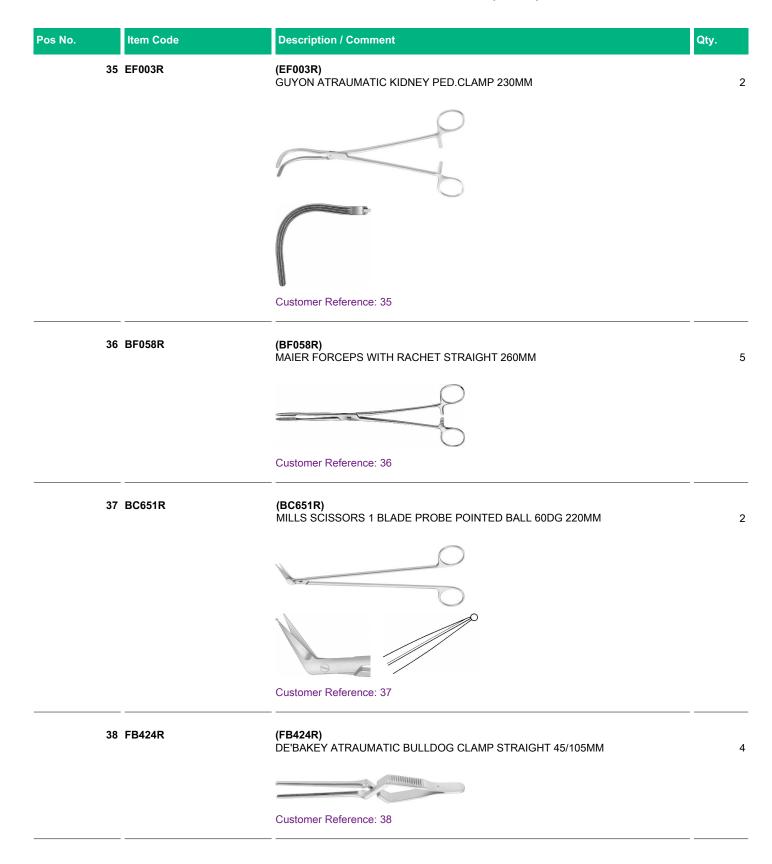

| (FB423R)<br>DE'BAKEY ATRAUMATIC BULLDOG CLAMP CURVED 90MM JAW LENGTH 30MM          | 4    |
|         |           |                                                                                    |      |
|         |           | Customer Reference: 30                                                             |      |
| 31      | FB466R    | <b>(FB466R)</b><br>DE'BAKEY PERIPHERAL CLAMP 60DG 180MM                            | 2    |
|         |           |                                                                                    |      |
|         |           |                                                                                    |      |
|         |           | Customer Reference: 31                                                             |      |