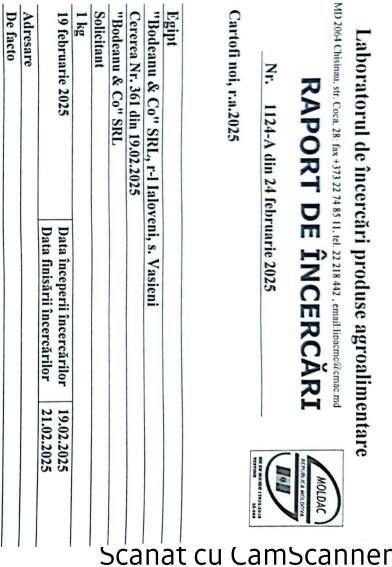

#### Cartofi noi, r.a.2025

Z

1124-A din 24 februarie 2025

Conopidă, r.a.2025

| Solicitant | "Bodeanu & Co" SRL | Cererea Nr. 361 din 19.02.2025 | "Bodeanu & Co" SRL, r-I Ialoveni, s. Vasieni | Albania |
|------------|--------------------|--------------------------------|----------------------------------------------|---------|
|            |                    |                                | veni, s. Vasieni                             |         |
|            |                    |                                |                                              |         |