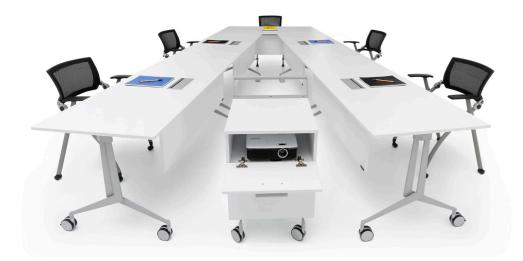

## RUNNER

"Runner is a product family that is designed with all possible meeting setups in mind. This is why we adopted the concept of "both together and separate" at the beginning of our design process. With numerous connection options, Runner addresses all these requirements perfectly, and its foldable structure facilitates storing."

### bürotime

Runner is a product family that is designed with all possible meeting setups in mind. This is why we adopted the concept of "both together and separate" at the beginning of our design process. With numerous connection options, Runner addresses all these requirements perfectly, and its foldable structure facilitates storing.