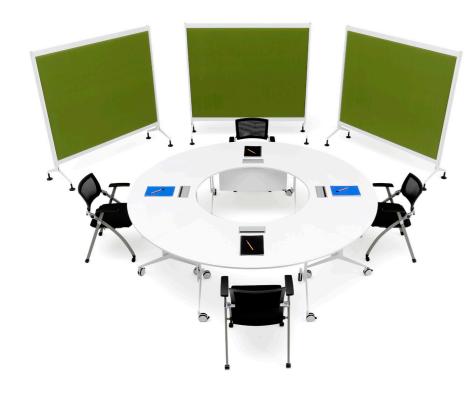

## RUNNER

"Runner is a product family that is designed with all possible meeting setups in mind. This is why we adopted the concept of "both together and separate" at the beginning of our design process. With numerous connection options, Runner addresses all these requirements perfectly, and its foldable structure facilitates storing."

### COMBINATION OF NUMEROUS OPTIONS

### bürotime

Runner is a product family that is designed with all possible meeting setups in mind. This is why we adopted the concept of "both together and separate" at the beginning of our design process. With numerous connection options, Runner addresses all these requirements perfectly, and its foldable structure facilitates storing.