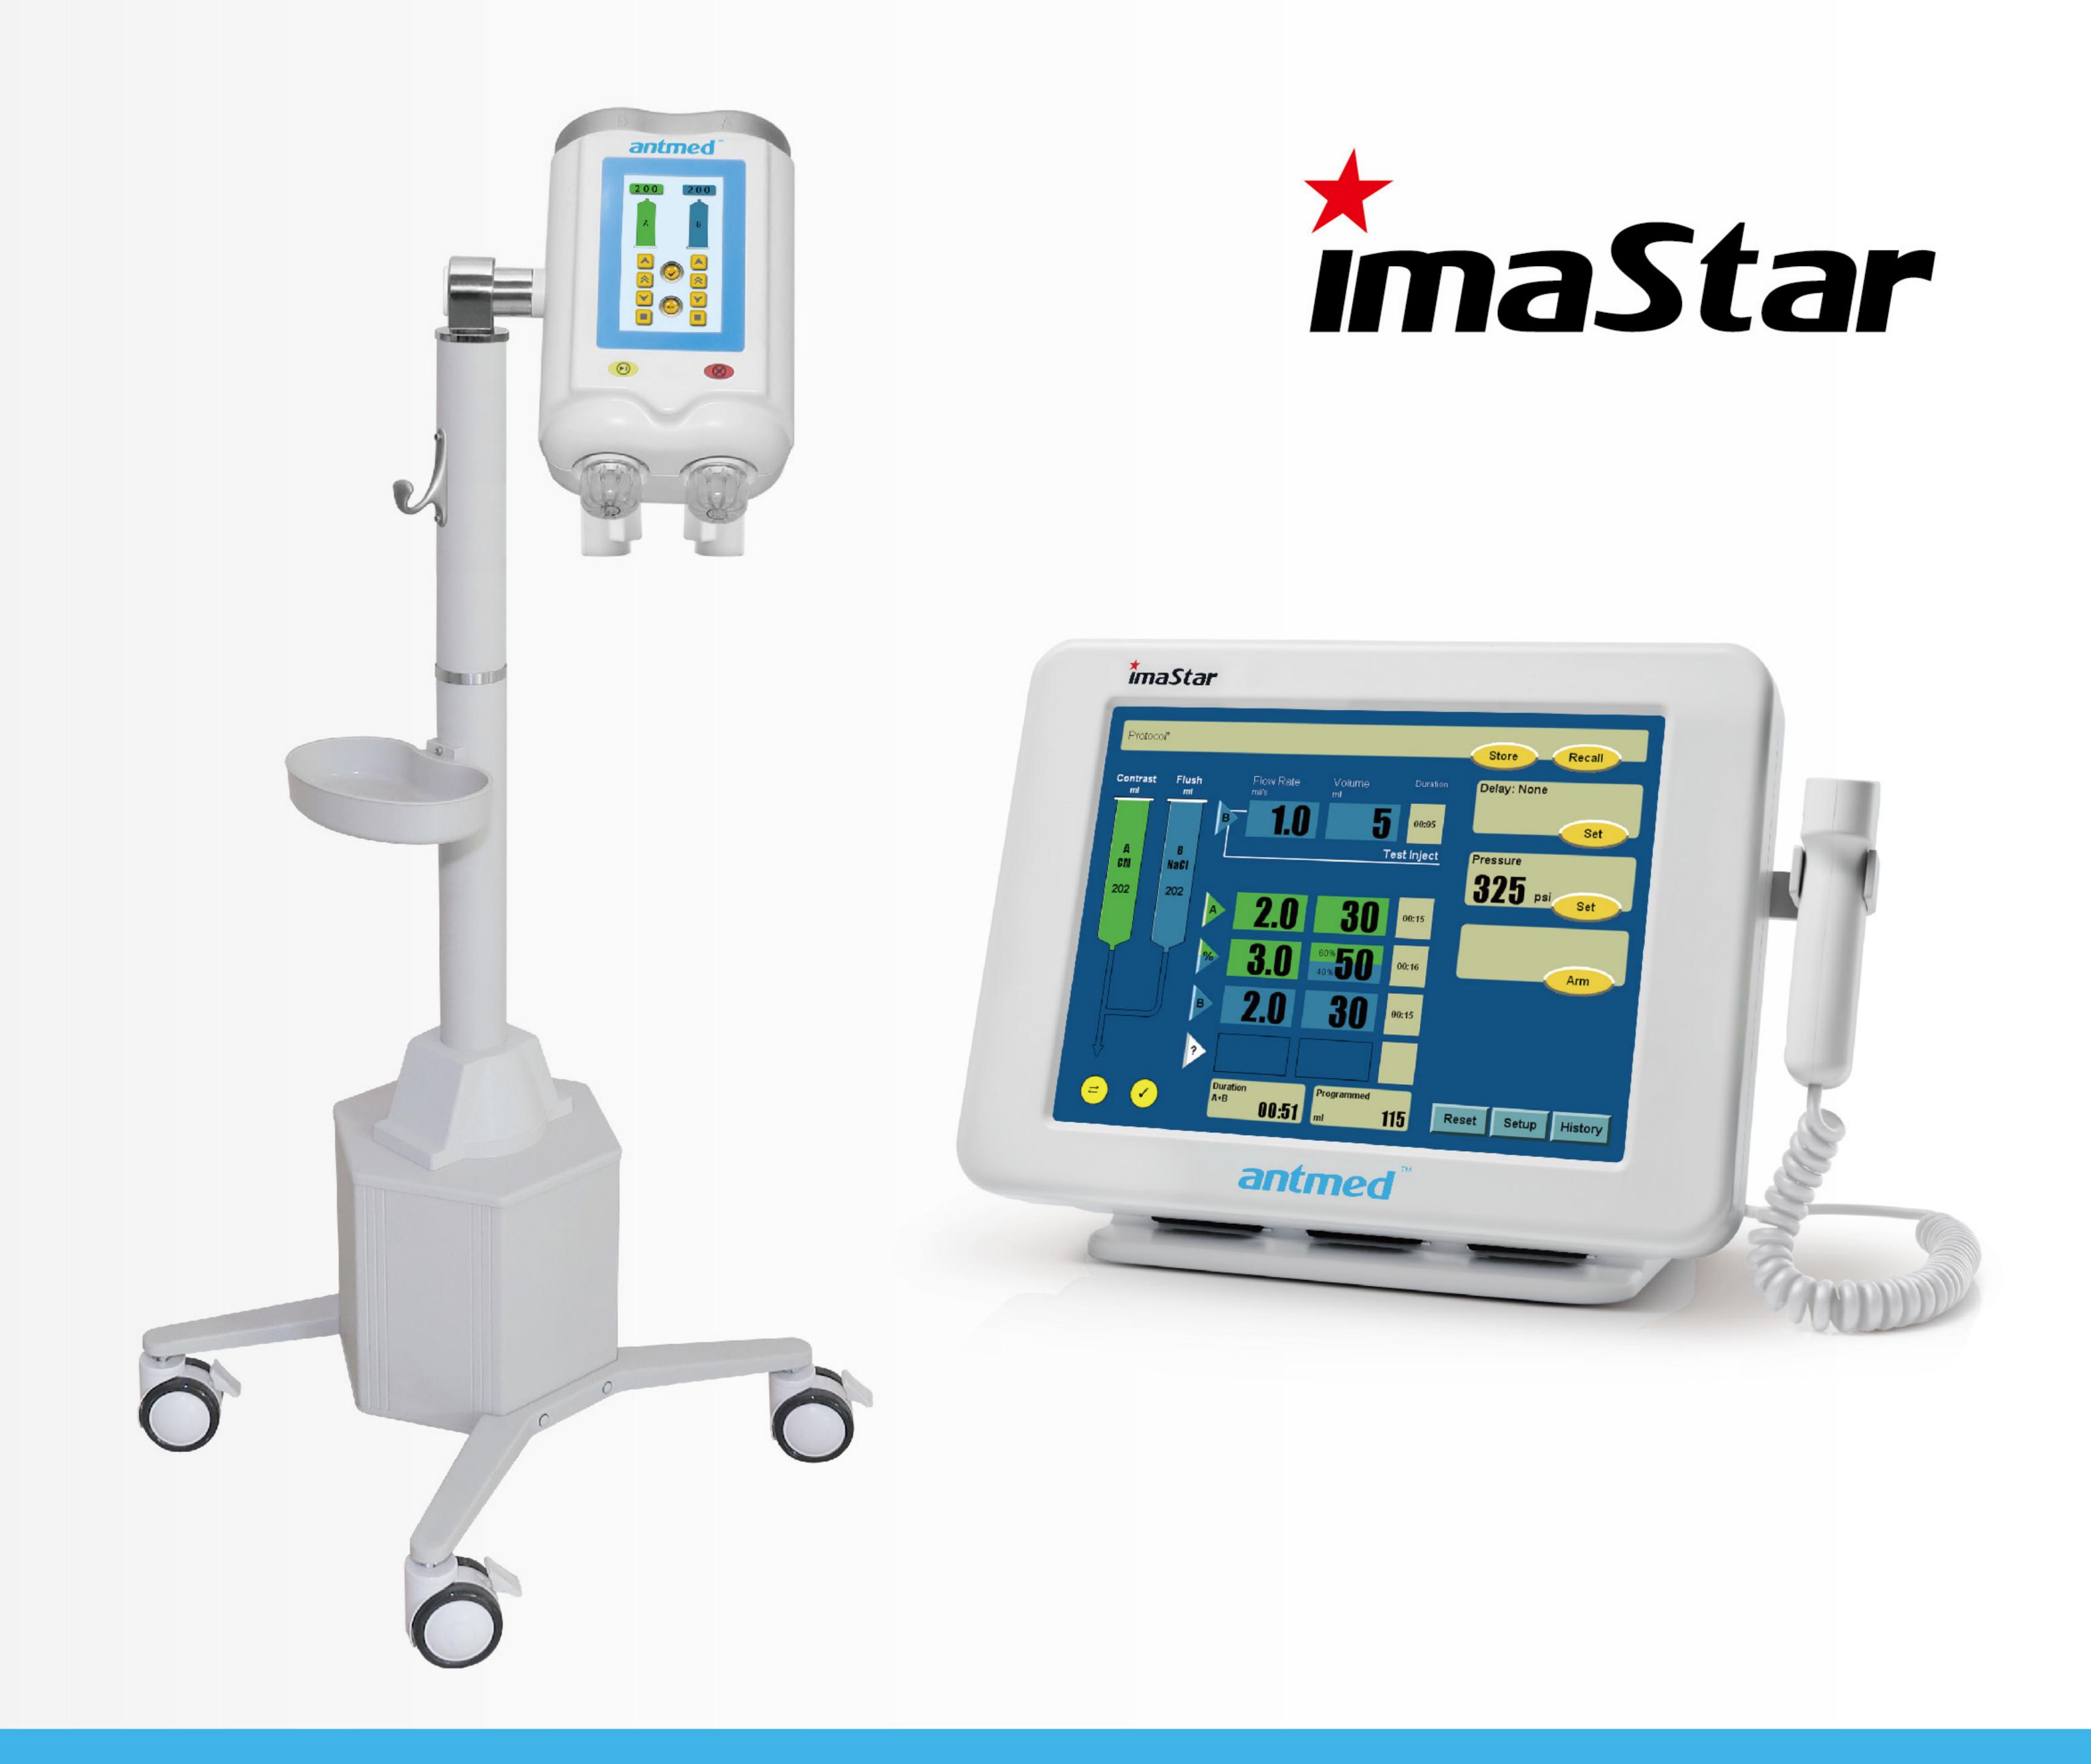

# CT Dual Injector

Introducing an all-new ImaStar CT dual injector, offering an extended list of product features, reliable performance, and a safe patient experience.

antmed"

Heater

Ensures contrast

temperature

#### Color Touch-Screen

- 12.1 and 7" color touch-screens for easy operation
- Clear and concise information display to ensure user operational confidence

#### Real-time Pressure Curve

Display provide real-time pressure monitoring curve

# A Variety of Configuration Options

- Stores up to 2000 customized injection programs
- Program storage capacity can be increased based on user needs