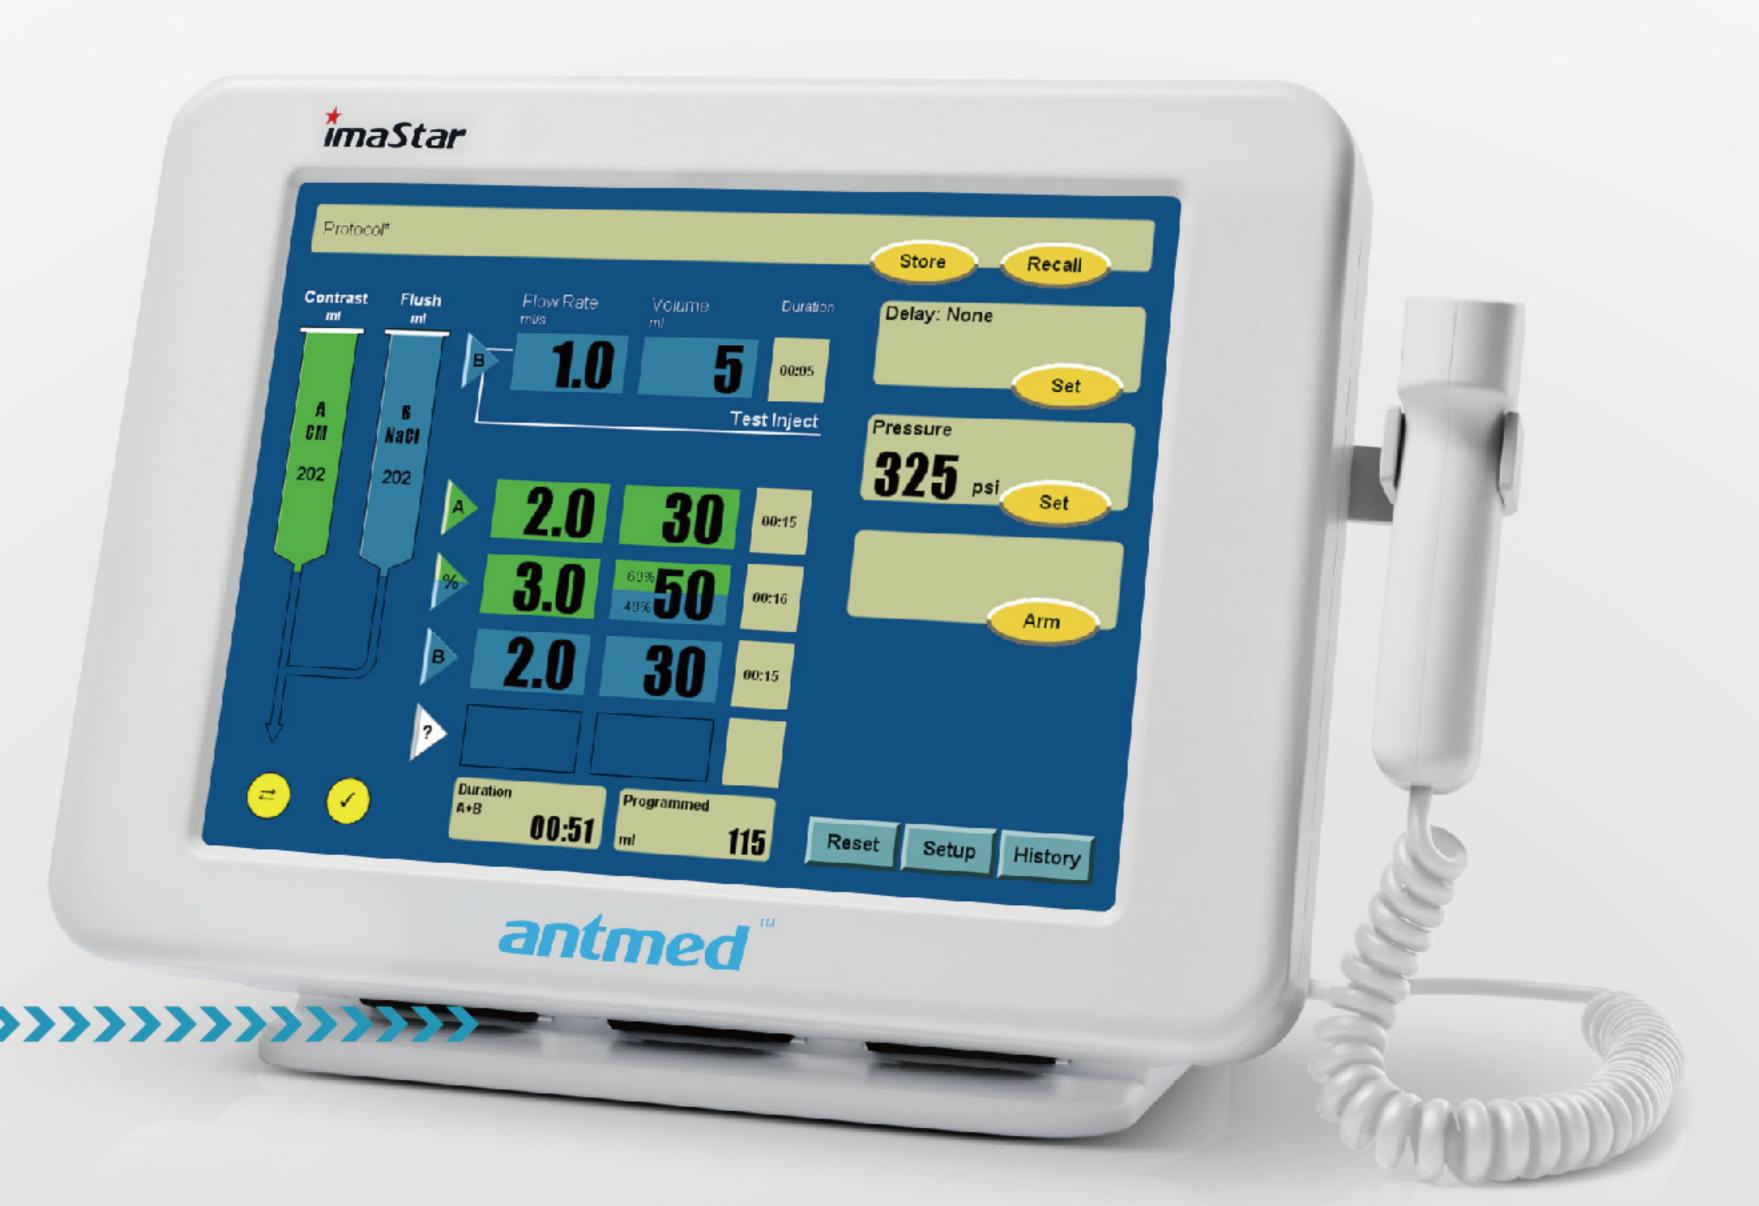

#### Color Touch-Screen

- 12.1 and 7" color touch-screens for easy operation
- Clear and concise information display to ensure user operational confidence

#### Injection Record Storage

· Stores up to 2000 injection history records

#### Real-time Pressure Curve

Display provide real-time pressure monitoring curve

# A Variety of Configuration Options

- Stores up to 2000 customized injection programs
- Program storage capacity can be increased based on user needs

#### Safety

- · To ensure the safety of the injection, there is a double confirmation feature with separate prompts to confirm air purging and injection ready status before any injection
- · Automatically slows down the injection when approaching to pressure limit
- · Injection stops when pressure limit is reached. Alerts with both light and sound
- · Waterproof injector head designed to minimize damage from contrast and saline leakage
- · Ability to pause and resume while injection is underway