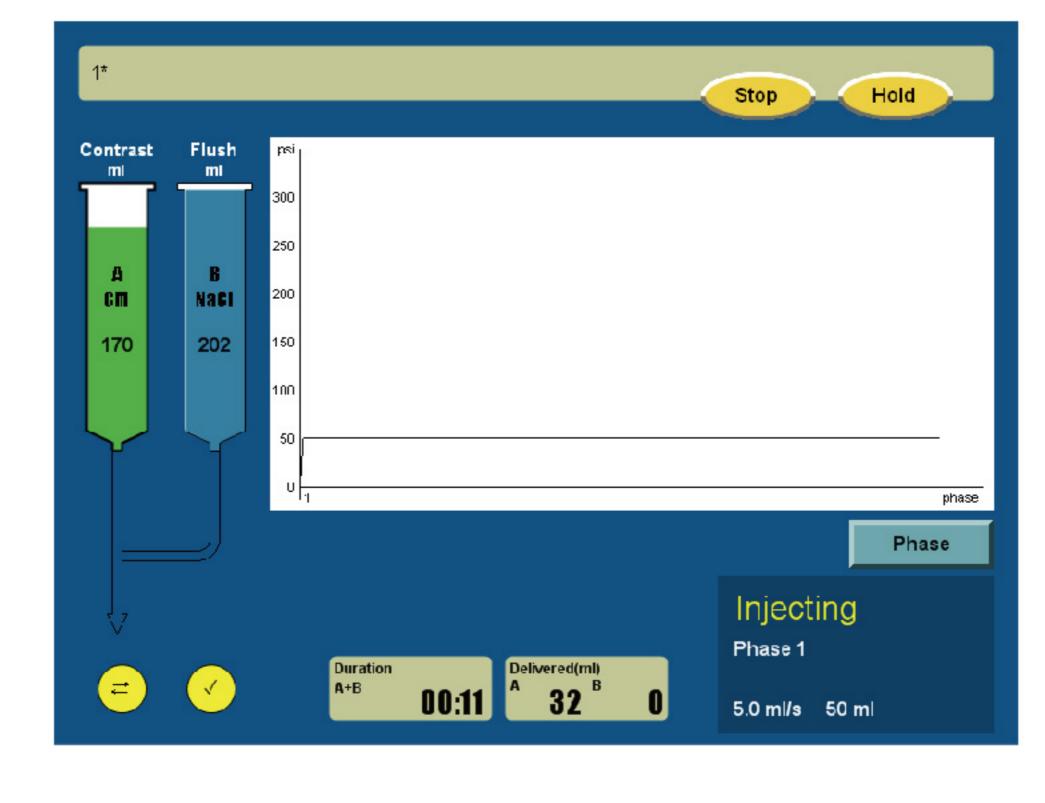

#### Real-time Pressure Curve

Display provide real-time pressure monitoring curve

#### Safety

- · To ensure the safety of the injection, there is a double confirmation feature with separate prompts to confirm air purging and injection ready status before any injection
- · Automatically slows down the injection when approaching to pressure limit
- · Injection stops when pressure limit is reached. Alerts with both light and sound
- · Waterproof injector head designed to minimize damage from contrast and saline leakage
- · Ability to pause and resume while injection is underway