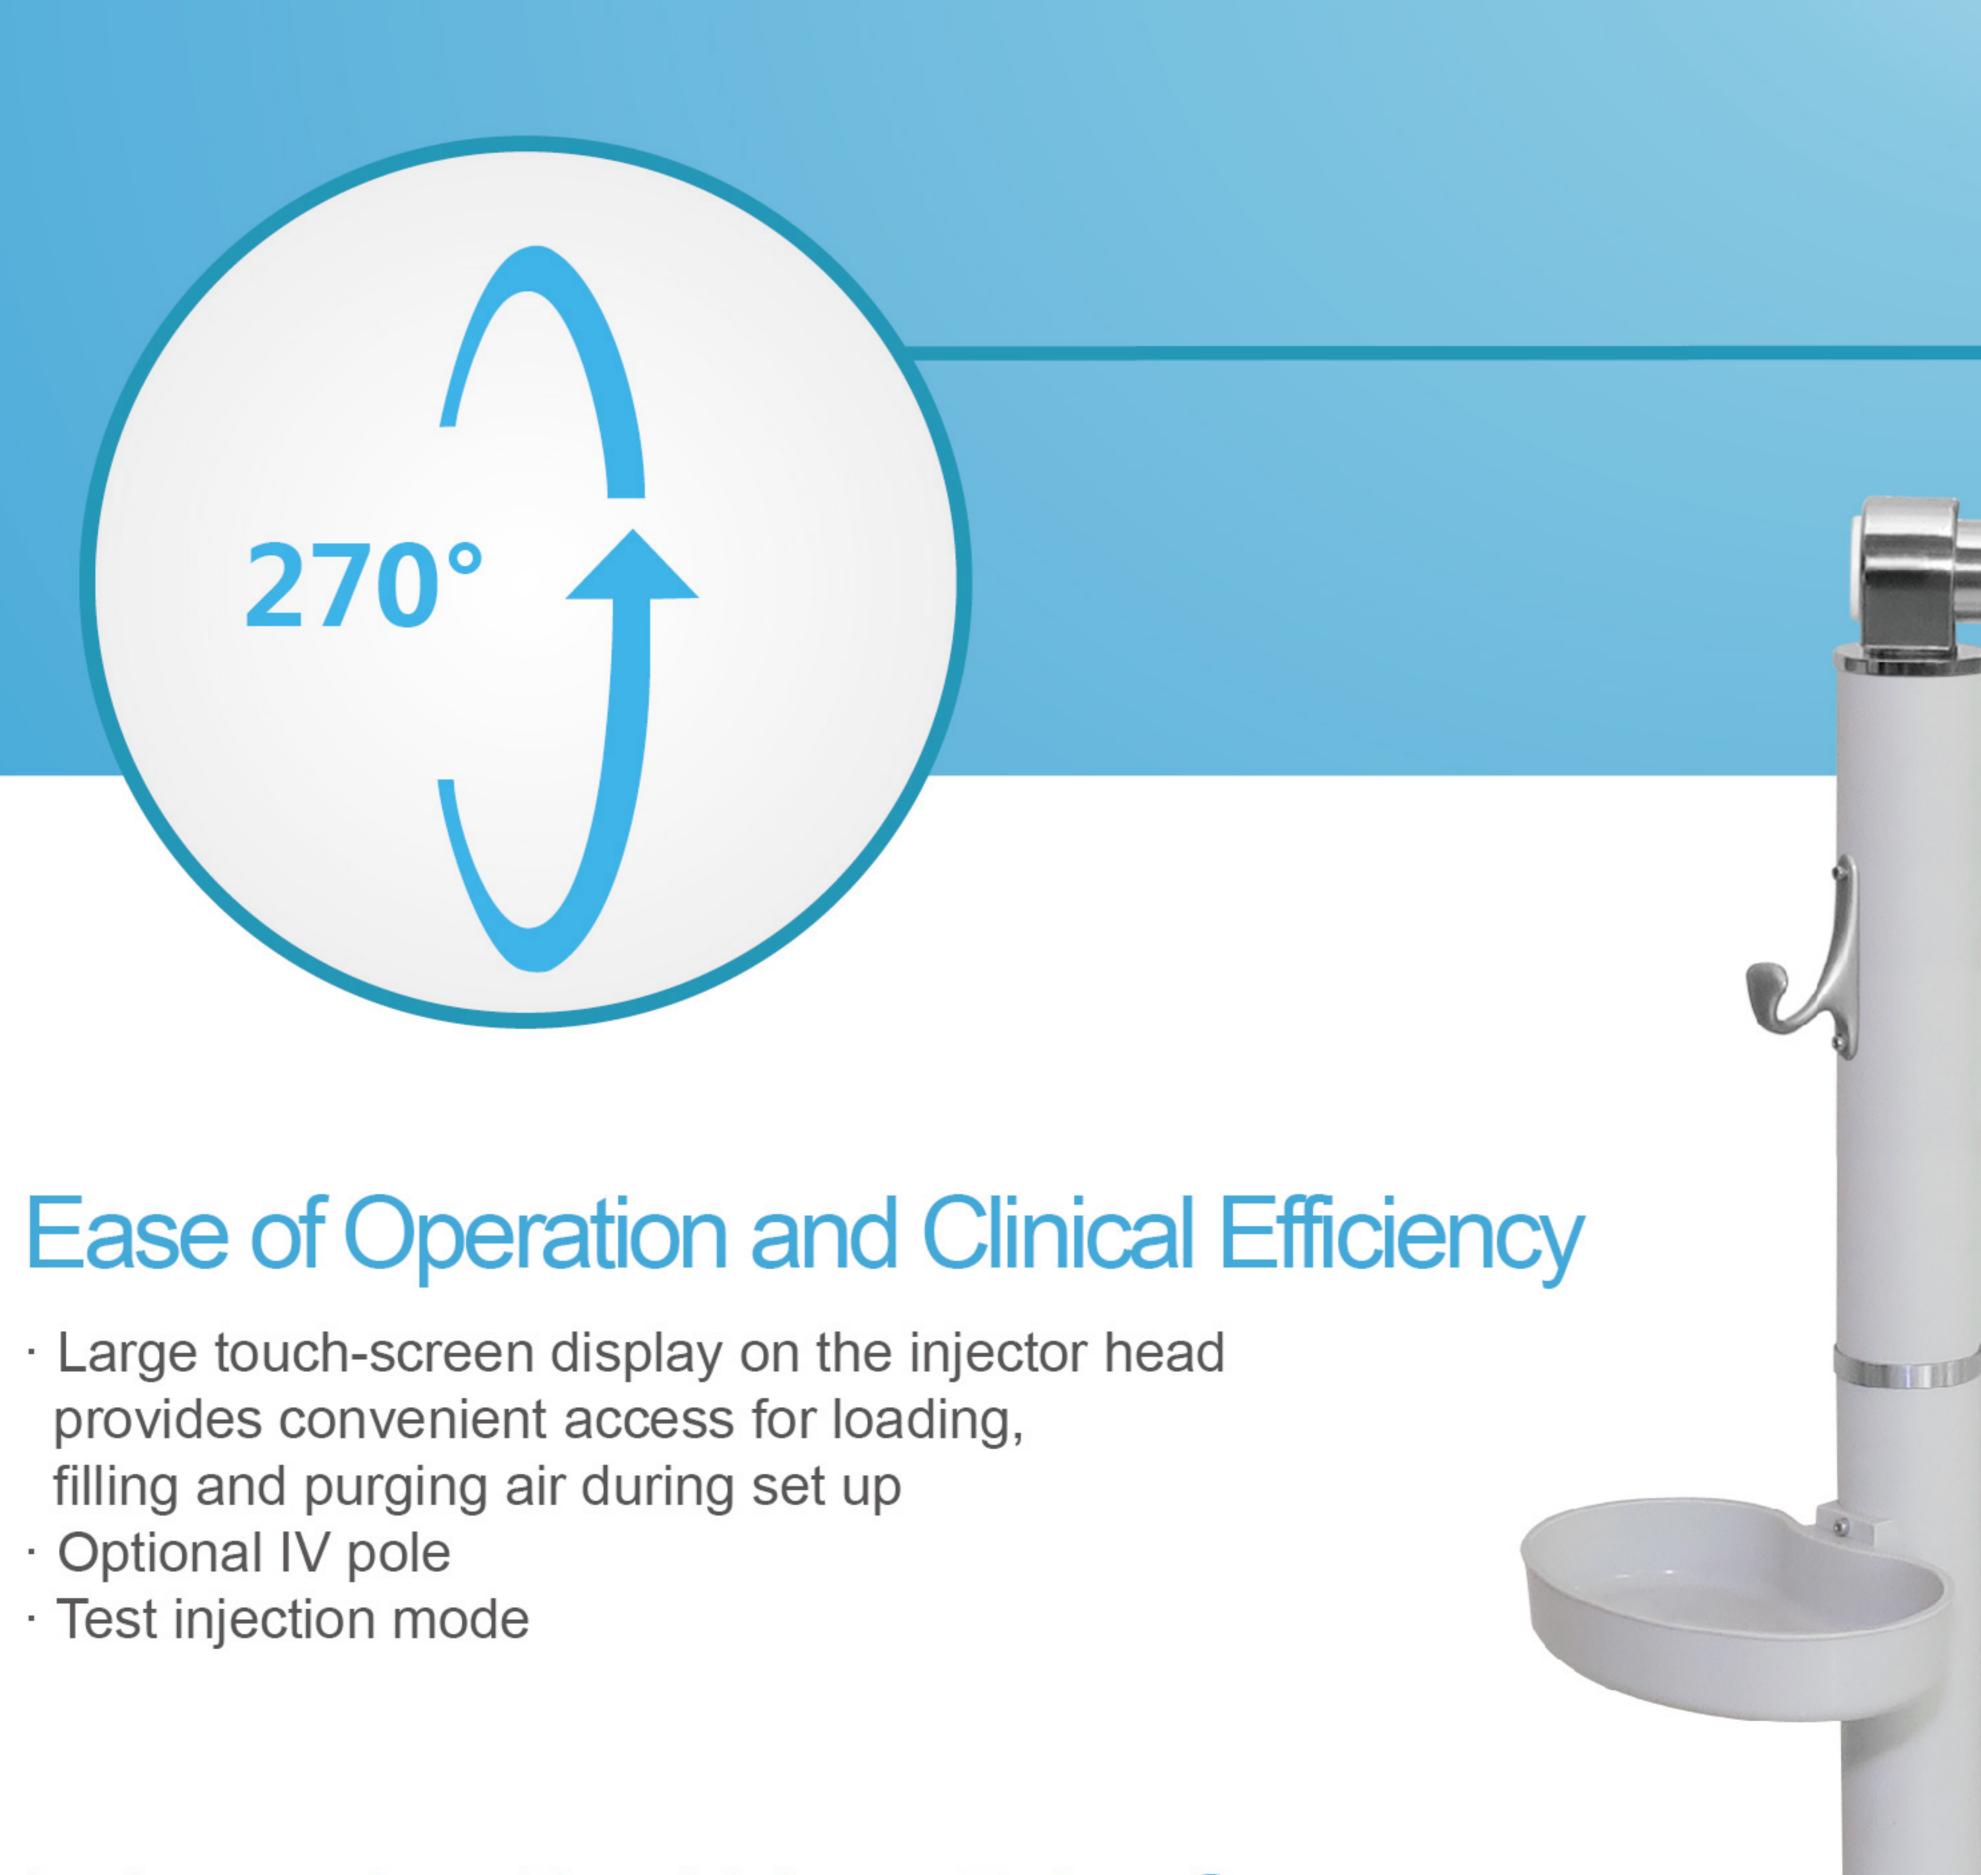

## Independent Dual Motor Drive System

- Dual motor drive capability for time saving loading and filling of syringes
- · Allows independent injection of contrast and saline

## Dual Head Flexibility

- Simultaneous injection protocol designed for advanced cardiac CTA and Spectral CT imaging exams
- Optimization of contrast usage
- Post injection saline flush separate from contrast injection to reduce contrast wastage

#### Simultaneous Flow Feature

- · Allow simultaneously filling, air purging, contrast and saline injection
- · Allows the control of contrast density in both sides of the ventricles
- · Significantly reduces CT artifact
- Able to observe the right coronary arteries,
  right atrium and right ventricle in the same image

#### Color Touch-Screen

- 12.1 and 7" color touch-screens for easy operation
- Clear and concise information display to ensure user operational confidence

#### Injection Record Storage

· Stores up to 2000 injection history records

#### Auto Detect

· Syringe detection feature automates air purging and piston rod operation

#### Safety

- · To ensure the safety of the injection, there is a double confirmation feature with separate prompts to confirm air purging and injection ready status before any injection
- · Automatically slows down the injection when approaching to pressure limit
- · Injection stops when pressure limit is reached. Alerts with both light and sound
- · Waterproof injector head designed to minimize damage from contrast and saline leakage
- · Ability to pause and resume while injection is underway