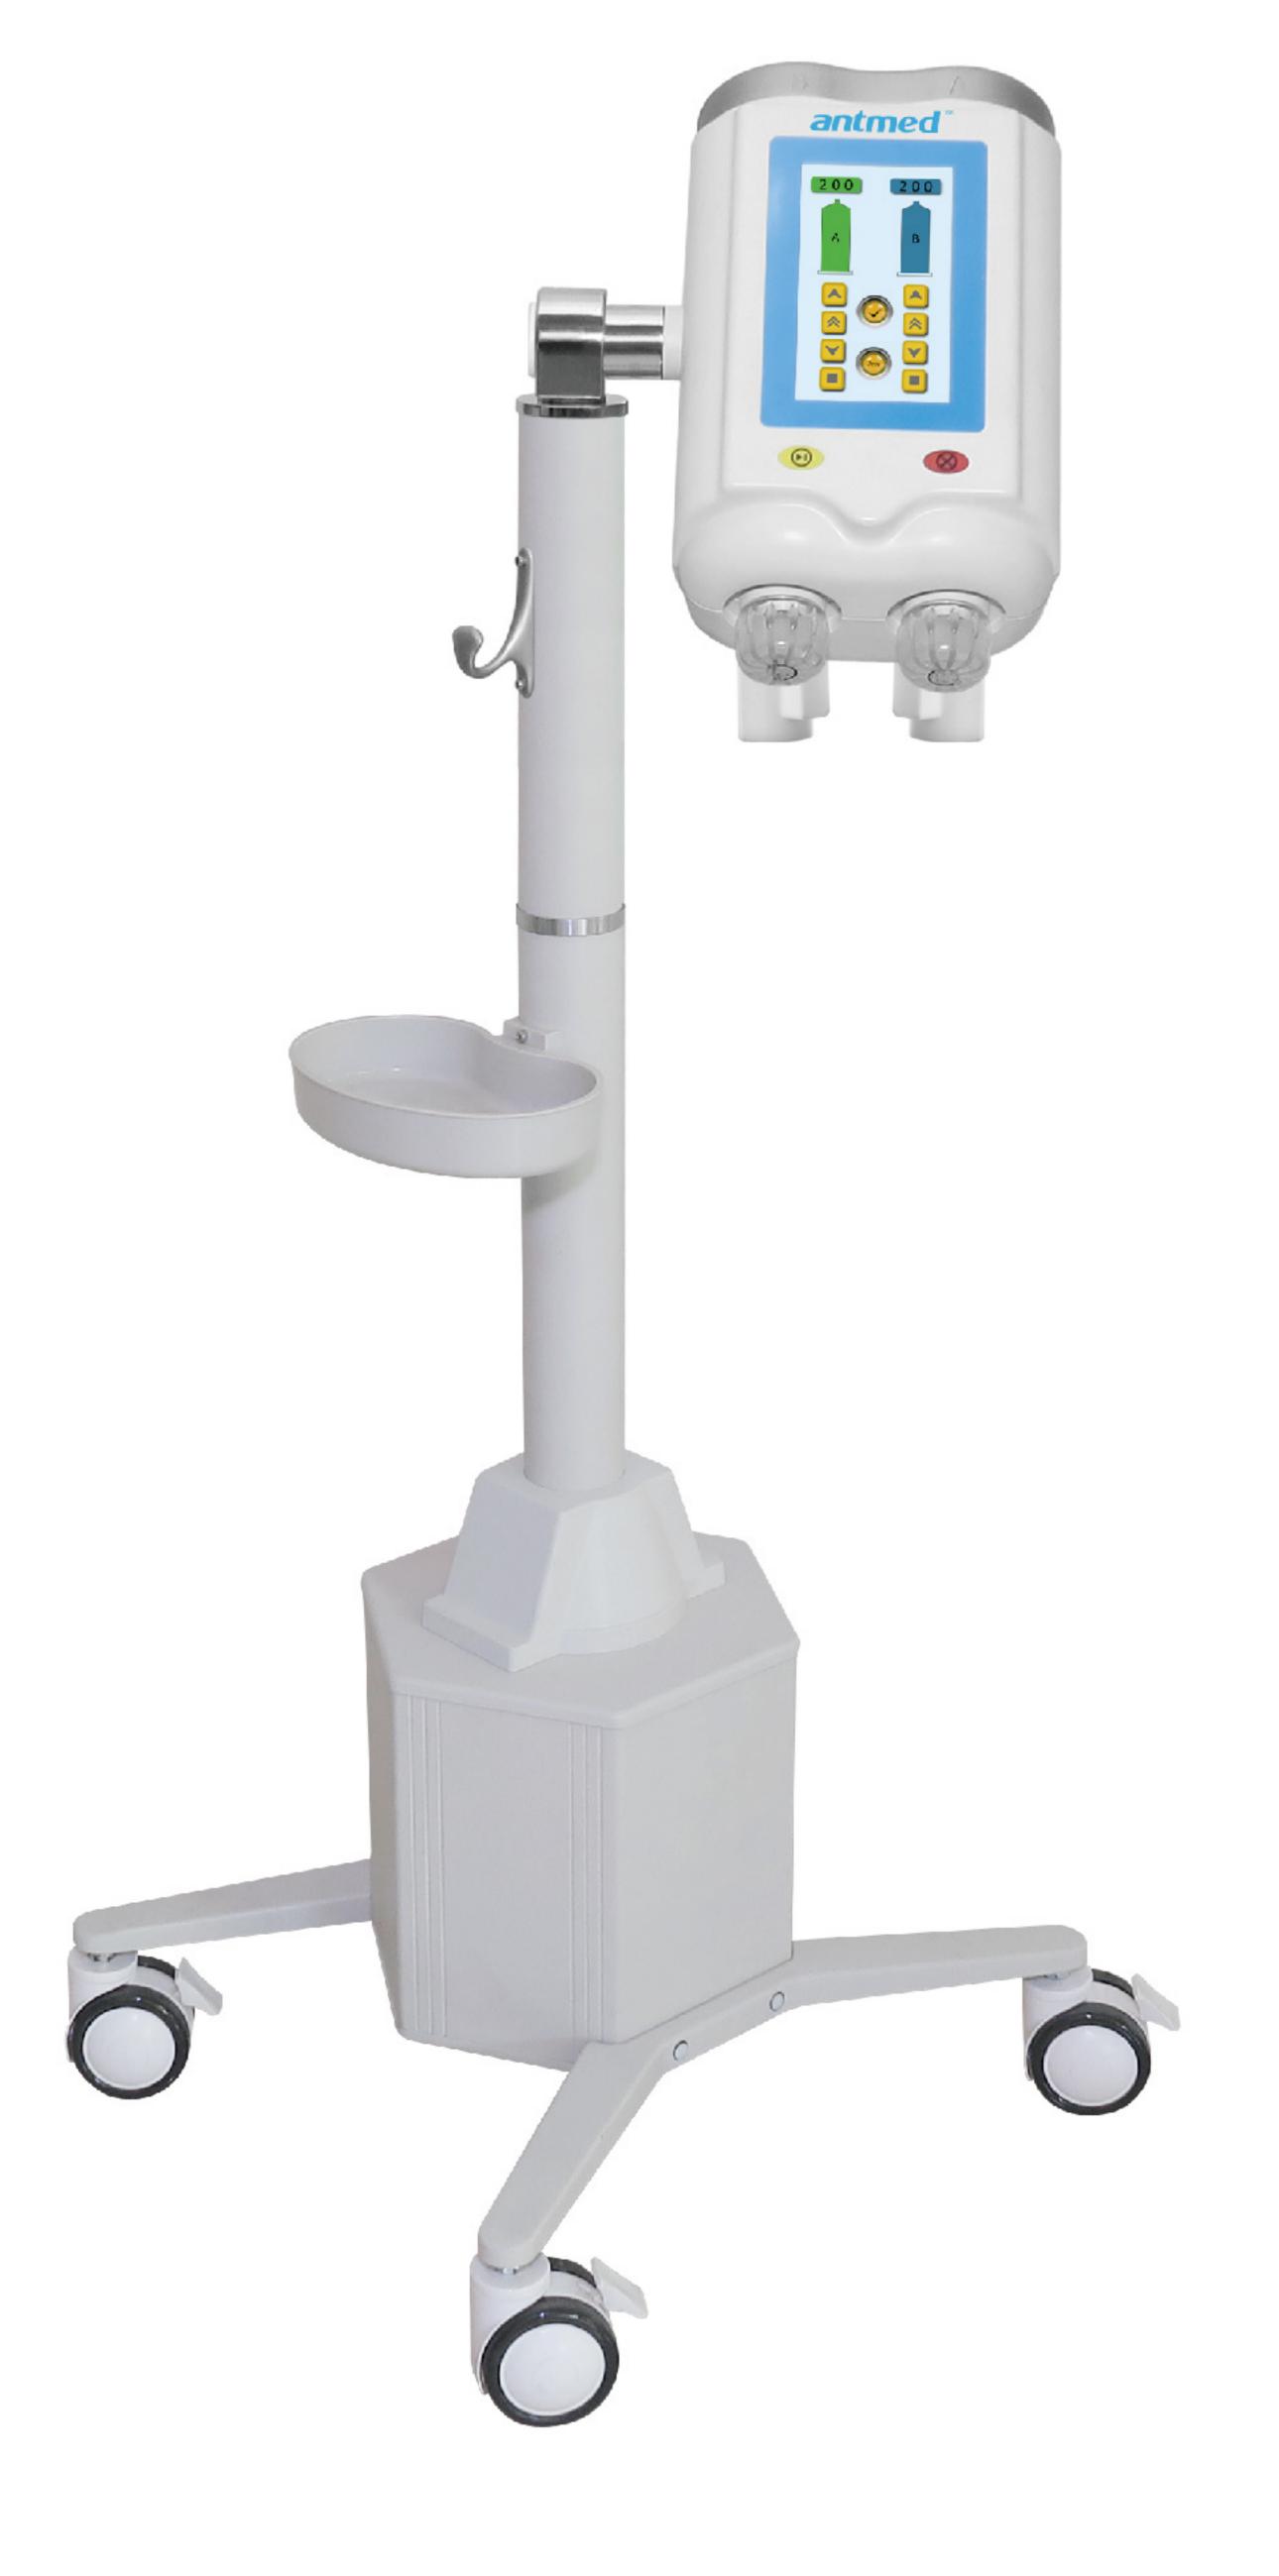

# CT Dual Injector

Introducing an all-new ImaStar CT dual injector, offering an extended list of product features, reliable performance, and a safe patient experience.

antmed"

Heater

Ensures contrast

temperature

## Independent Dual Motor Drive System

- Dual motor drive capability for time saving loading and filling of syringes
- · Allows independent injection of contrast and saline

## Dual Head Flexibility

- Simultaneous injection protocol designed for advanced cardiac CTA and Spectral CT imaging exams
- Optimization of contrast usage
- Post injection saline flush separate from contrast injection to reduce contrast wastage

#### Color Touch-Screen

- 12.1 and 7" color touch-screens for easy operation
- Clear and concise information display to ensure user operational confidence