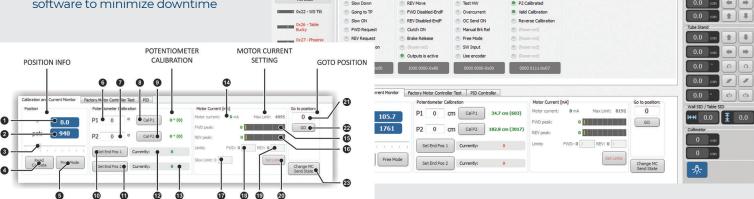

# INTELLIGENT MODULAR SOFTWARE (PXIM):

\_ 0 X

0 0

- **PXIM Console** LCD user interface for Movement selection, Generator settings, Image Preview and other advance features
- PXIM Embedded Control Modular embedded software enabling Automated Tracking, Stitching, Positioning, Safety sensors and overall Communication
- PXIM Service Remote Diagnostics and Calibration

P1 Calibrates

Test CAN

#### **FULL DR SYSTEM INTEGRATION**

Hardware Monitor Message Log Remote Controller

FWD Move

#### **REMOTE DIAGNOSTICS**

Advanced diagnostic software to minimize downtime

ID: 33 CXBPM2 (WS Vertical)

Motion St 2