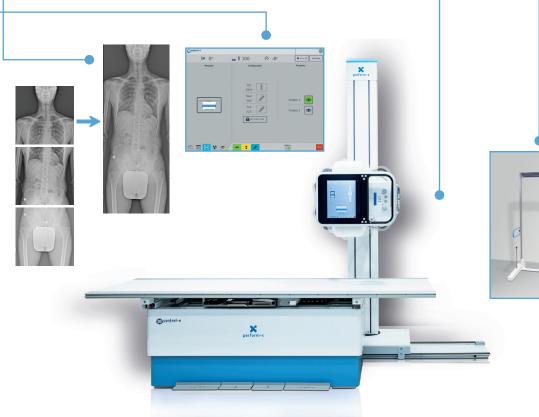

#### DOSE-OPTIMIZED SMART STITCHING\* (PERFORM-X C300+ / F300+)

- PXIM System Software calculates dose-limiting lowest necessary number of exposures based on set Start and End positions
- · Automatic system positioning executes programmed stitching procedure
- Procedure is performed with constant focus, rotating x-ray tube
- · Overlapping images are combined into seamless study
- · Vertical stitching for up to 5, Horizontal stitching\*\* for up to 3 images
- · Stitching Stand is available to assist frail patients for vertical procedures

- \* Smart Stitching Procedure requires Auto-Collimation
- \*\* Horizontal stitching on the patient table requires Auto-Positioning features.

#### NEW 10" OR 12" SMART CONSOLE

- · Enables full system integration with PXIM System Software
- ·· Control of all movements in one place
- · Access to favourite APR positions
- · Quick Image Preview to evaluate exposure
- · Integrated generator parameter control
- · Live collimator Camera view
- · Patient Positioning Guide to assist operator
- · User Comfort Settings (e.g. table pedal lock)
- · System status and error monitoring

# INTELLIGENT MODULAR SOFTWARE (PXIM):

\_ 0 X

0 0

- **PXIM Console** LCD user interface for Movement selection, Generator settings, Image Preview and other advance features
- PXIM Embedded Control Modular embedded software enabling Automated Tracking, Stitching, Positioning, Safety sensors and overall Communication
- PXIM Service Remote Diagnostics and Calibration