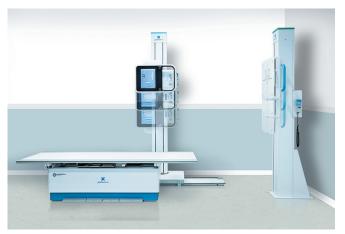

# **PERFORM-X**

**ADVANCED DIAGNOSTIC X-RAY SYSTEMS** 

## PERFORM-X, A MEDICAL DIAGNOSTIC SUITE THAT MEETS ALL YOUR NEEDS

integration

Dual (motorized and manual) movement

Multiple automation levels

#### **CEILING-MOUNTED SYSTEM**

- Customizable for any room height, including with low ceilings
- Variable longitudinal and cross-table travel ranges
- Maximum flexibility in system positioning
- Easy access to both sides of radiographic table
- · Motorized movement with manual override

#### FLOOR-MOUNTED SYSTEMS

- · Column rotation for cross-table exams
- · Transverse tube travel
- Extended vertical and horizontal travel options
- · LED system status light on stands (standby, tracked, error)