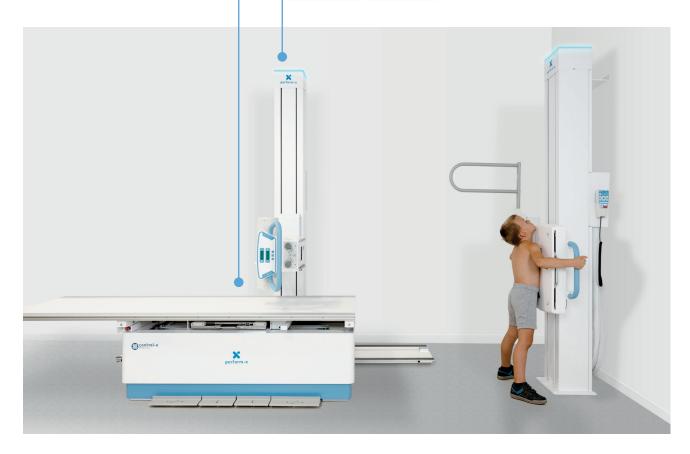

#### **CEILING-MOUNTED SYSTEM**

- Customizable for any room height, including with low ceilings
- Variable longitudinal and cross-table travel ranges
- Maximum flexibility in system positioning
- Easy access to both sides of radiographic table
- · Motorized movement with manual override

#### **VERTICAL STAND**

- · Receptor travels to the floor
- $\cdot \, \mathsf{Fail}\text{-}\mathsf{safe} \, \mathsf{electromagnetic} \, \mathsf{brakes} \,$
- LED system status light on stand (standby, tracked, error)
- · Free-standing set-up
- · Motorized or manual tilting receptor for full positioning flexibility
- Optional in-bucky charging of detector

#### FLOOR-MOUNTED SYSTEMS

- · Column rotation for cross-table exams
- · Transverse tube travel
- Extended vertical and horizontal travel options
- · LED system status light on stands (standby, tracked, error)