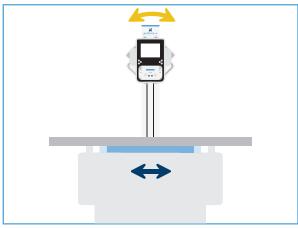

#### DOSE-OPTIMIZED SMART STITCHING\* (PERFORM-X C300+ / F300+)

- PXIM System Software calculates dose-limiting lowest necessary number of exposures based on set Start and End positions
- · Automatic system positioning executes programmed stitching procedure
- Procedure is performed with constant focus, rotating x-ray tube
- · Overlapping images are combined into seamless study
- · Vertical stitching for up to 5, Horizontal stitching\*\* for up to 3 images
- · Stitching Stand is available to assist frail patients for vertical procedures

- \* Smart Stitching Procedure requires Auto-Collimation
- \*\* Horizontal stitching on the patient table requires Auto-Positioning features.