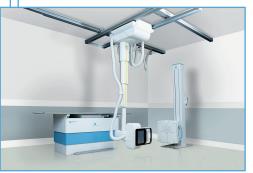

#### **CEILING-MOUNTED SYSTEM**

- Customizable for any room height, including with low ceilings
- Variable longitudinal and cross-table travel ranges
- Maximum flexibility in system positioning
- Easy access to both sides of radiographic table
- · Motorized movement with manual override

#### FLOOR-MOUNTED SYSTEMS

- · Column rotation for cross-table exams
- · Transverse tube travel
- Extended vertical and horizontal travel options
- · LED system status light on stands (standby, tracked, error)

#### PHOENIX ELEVATING TABLE

- Exceptionally wide vertical movement range
- Suitable for obese patients
- Six-way effortless patient positioning
- Advanced safety features to protect patient and operator
- · Optional in-bucky charging of detector