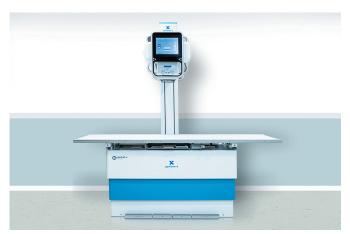

#### FLOOR-MOUNTED SYSTEMS

- · Column rotation for cross-table exams
- · Transverse tube travel
- Extended vertical and horizontal travel options
- · LED system status light on stands (standby, tracked, error)

#### PHOENIX ELEVATING TABLE

- Exceptionally wide vertical movement range
- Suitable for obese patients
- Six-way effortless patient positioning
- Advanced safety features to protect patient and operator
- · Optional in-bucky charging of detector