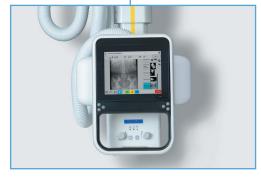

#### NEW 10" OR 12" SMART CONSOLE

- · Enables full system integration with PXIM System Software
- ·· Control of all movements in one place
- · Access to favourite APR positions
- · Quick Image Preview to evaluate exposure
- · Integrated generator parameter control
- · Live collimator Camera view
- · Patient Positioning Guide to assist operator
- · User Comfort Settings (e.g. table pedal lock)
- · System status and error monitoring