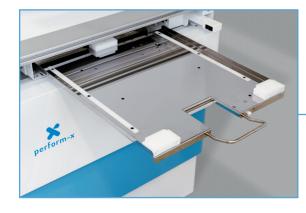

#### PHOENIX ELEVATING TABLE

- Exceptionally wide vertical movement range
- Suitable for obese patients
- Six-way effortless patient positioning
- Advanced safety features to protect patient and operator
- · Optional in-bucky charging of detector

#### **HIGH QUALITY COMPONENTS**

- Receptor Tray with in-bucky charging or Receptor rotating mechanism (docking station)
- $\cdot$  Wide selection of Industry-leading X-ray tubes
- · High-density removable grids (non-oscillating)
- Manual or automatic Collimators, including with Camera