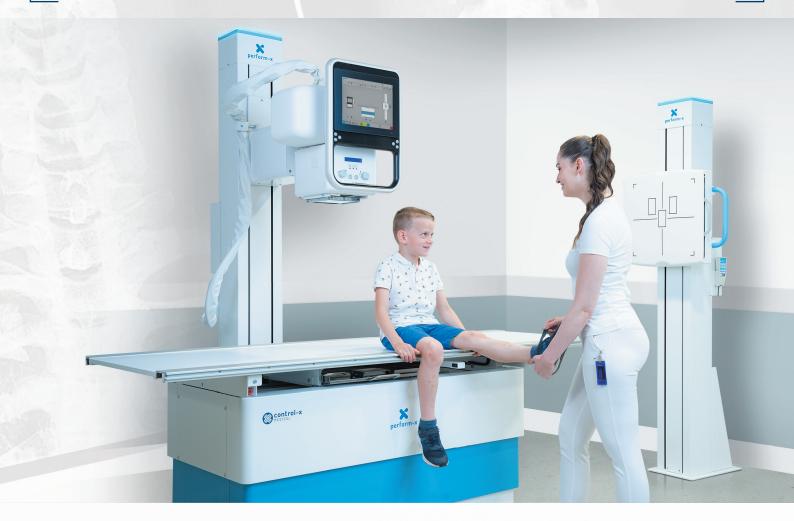

# **PERFORM-X**

**ADVANCED DIAGNOSTIC X-RAY SYSTEMS** 

## PERFORM-X, A MEDICAL DIAGNOSTIC SUITE THAT MEETS ALL YOUR NEEDS

integration

Dual (motorized and manual) movement

Multiple automation levels

# FEATURES TO INCREASE PATIENT THROUGHPUT, CHOICE OF STUDIES AND OPERATOR COMFORT