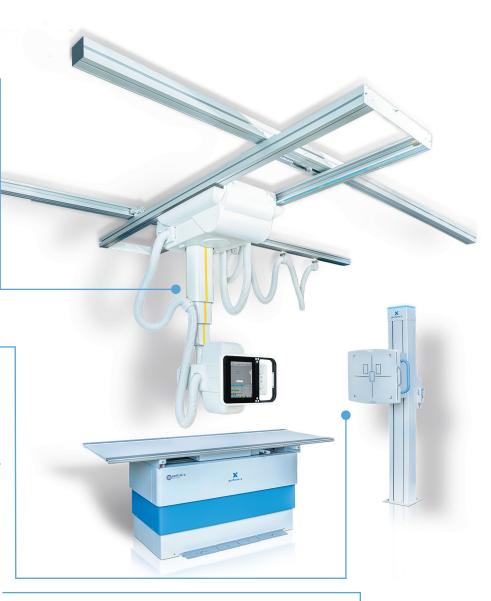

#### **AUTO-POSITIONING** (PERFORM-X C400 / F400)

- · APR-controlled automatic positioning moves system into place for procedure
- · APR positioning from Workstation
- · Favourite APRs can easily be selected
- · Anti-collision sensors ensure safe operation

SCAN OR CODES FOR VIDEOS FEATURING THE PERFORM-X C400 AND F400 SYSTEMS

#### **CEILING-MOUNTED SYSTEM**

- Customizable for any room height, including with low ceilings
- Variable longitudinal and cross-table travel ranges
- Maximum flexibility in system positioning
- Easy access to both sides of radiographic table
- · Motorized movement with manual override

#### FLOOR-MOUNTED SYSTEMS

- · Column rotation for cross-table exams
- · Transverse tube travel
- Extended vertical and horizontal travel options
- · LED system status light on stands (standby, tracked, error)