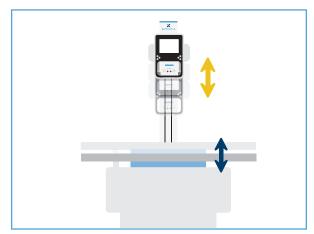

#### **AUTO-TRACKING (PERFORM-X C200+ / F200+)**

Motorized vertical syncing of x-ray tube and table top, keeping preset source-image distance (SID) constant

Motorized one- or two-way vertical syncing of x-ray tube and vertical detector

#### TABLE IMAGE RECEPTOR AUTO-ALIGNMENT (PERFORM-X C200+ / F200+)

Motorized alignment of table image receptor with x-ray tube movement and rotation