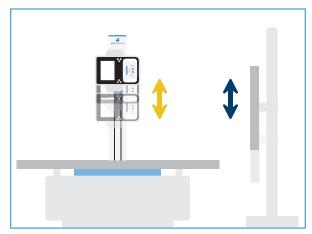

#### **AUTO-TRACKING (PERFORM-X C200+ / F200+)**

Motorized vertical syncing of x-ray tube and table top, keeping preset source-image distance (SID) constant

Motorized one- or two-way vertical syncing of x-ray tube and vertical detector

#### TABLE IMAGE RECEPTOR AUTO-ALIGNMENT (PERFORM-X C200+ / F200+)

Motorized alignment of table image receptor with x-ray tube movement and rotation