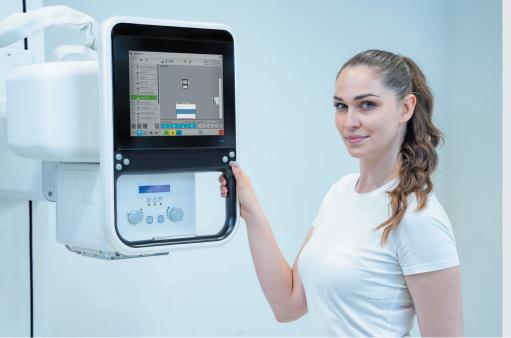

#### NEW 10" OR 12" SMART CONSOLE

- · Enables full system integration with PXIM System Software
- ·· Control of all movements in one place
- · Access to favourite APR positions
- · Quick Image Preview to evaluate exposure
- · Integrated generator parameter control
- · Live collimator Camera view
- · Patient Positioning Guide to assist operator
- · User Comfort Settings (e.g. table pedal lock)
- · System status and error monitoring

# INTELLIGENT MODULAR SOFTWARE (PXIM):

\_ 0 X

0 0

- **PXIM Console** LCD user interface for Movement selection, Generator settings, Image Preview and other advance features
- PXIM Embedded Control Modular embedded software enabling Automated Tracking, Stitching, Positioning, Safety sensors and overall Communication
- PXIM Service Remote Diagnostics and Calibration