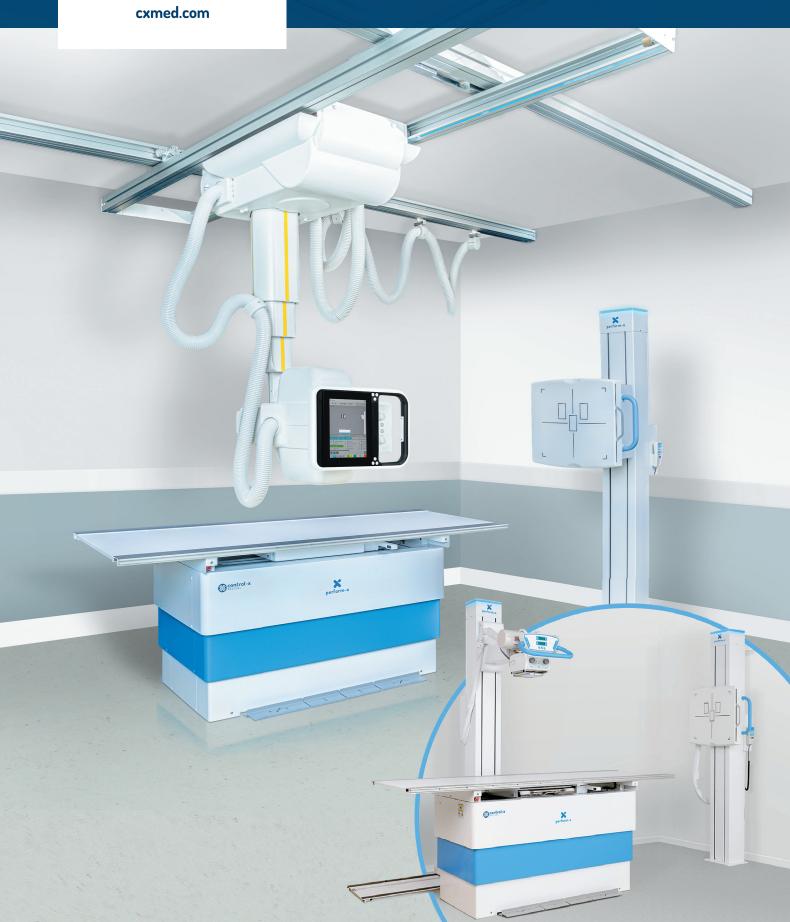

# **PERFORM-X**

**ADVANCED DIAGNOSTIC X-RAY SYSTEMS** 

## PERFORM-X, A MEDICAL DIAGNOSTIC SUITE THAT MEETS ALL YOUR NEEDS

integration

Dual (motorized and manual) movement

Multiple automation levels

# FEATURES TO INCREASE PATIENT THROUGHPUT, CHOICE OF STUDIES AND OPERATOR COMFORT

#### **CEILING-MOUNTED SYSTEM**

- Customizable for any room height, including with low ceilings
- Variable longitudinal and cross-table travel ranges
- Maximum flexibility in system positioning
- Easy access to both sides of radiographic table
- · Motorized movement with manual override

#### **VERTICAL STAND**

- · Receptor travels to the floor
- $\cdot \, \mathsf{Fail}\text{-}\mathsf{safe} \, \mathsf{electromagnetic} \, \mathsf{brakes} \,$
- LED system status light on stand (standby, tracked, error)
- · Free-standing set-up
- · Motorized or manual tilting receptor for full positioning flexibility
- Optional in-bucky charging of detector

#### FLOOR-MOUNTED SYSTEMS

- · Column rotation for cross-table exams
- · Transverse tube travel
- Extended vertical and horizontal travel options
- · LED system status light on stands (standby, tracked, error)

#### PHOENIX ELEVATING TABLE

- Exceptionally wide vertical movement range
- Suitable for obese patients
- Six-way effortless patient positioning
- Advanced safety features to protect patient and operator
- · Optional in-bucky charging of detector