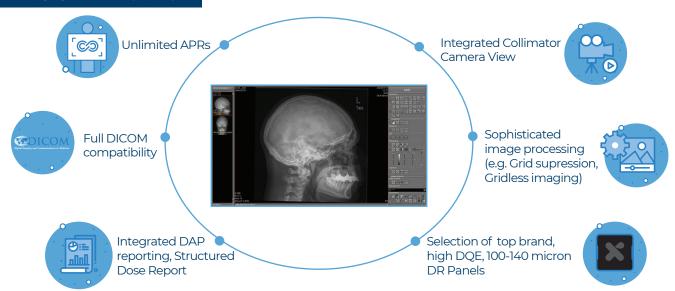

#### NEW 10" OR 12" SMART CONSOLE

- · Enables full system integration with PXIM System Software
- ·· Control of all movements in one place
- · Access to favourite APR positions
- · Quick Image Preview to evaluate exposure
- · Integrated generator parameter control
- · Live collimator Camera view
- · Patient Positioning Guide to assist operator
- · User Comfort Settings (e.g. table pedal lock)
- · System status and error monitoring

#### **HIGH QUALITY COMPONENTS**

- Receptor Tray with in-bucky charging or Receptor rotating mechanism (docking station)
- $\cdot$  Wide selection of Industry-leading X-ray tubes
- · High-density removable grids (non-oscillating)
- Manual or automatic Collimators, including with Camera

## DOSAGE LIMITATION AND GENERATOR CONTROL OPTIONS

- Automatic Exposure Control (AEC) and Dosage Area Product (DAP) meter to avoided unnecessary dose
- •50 kW to 80 kW generator output range
- Stored energy generators up to 50 kW (capacitor discharge)