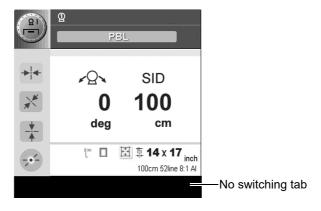

# 2.3 Touch Panel

#### Positioned Screen (Typical Screen)

#### **CH-200 Tracking APR Mode Screen**



Fig. 2.6 CH-200 Tracking APR Mode

#### **CH-200 Non-tracking Mode Screen**



Fig. 2.7 CH-200 Non-tracking Mode

## 1 Technique key

Shows the technique and No. of X-ray tube currently selected. They can be changed with this key.

## 2 Longitudinal detent position indicator

Lights up when the X-ray tube support has reached the longitudinal setting position.

## 3 Transversal detent position indicator

Lights up when the X-ray tube support has reached the transversal setting position.

## Vertical position indicator

Lights up when the X-ray tube support has reached the vertical setting position.