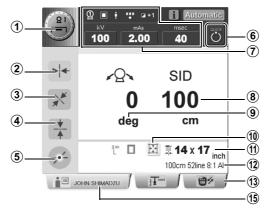

#### **CH-200 Tracking APR Mode Screen**

Fig. 2.6 CH-200 Tracking APR Mode

## 1 Technique key

Shows the technique and No. of X-ray tube currently selected. They can be changed with this key.

## 2 Longitudinal detent position indicator

Lights up when the X-ray tube support has reached the longitudinal setting position.

## 3 Transversal detent position indicator

Lights up when the X-ray tube support has reached the transversal setting position.

## Vertical position indicator

Lights up when the X-ray tube support has reached the vertical setting position.