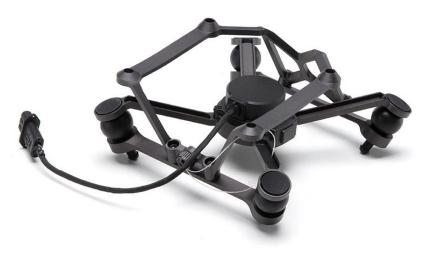

## DESCRIPTION

The DJI Matrice M300 Upward Gimbal Connector is a mounting device that allows the attachment of one compatible, upward-facing payload or camera respectively on the topside of the drone. The mounting device is made of robust plastic and comes with a USB Type-C connection cable. Using the Upward Gimbal Connector makes it possible to capture images and videos, or other data, from a position above the drone.

## **KEY FEATURES**

- For DJI Matrice 300 RTK
- Support a Single Payload
- Mounts Payload on Top of the Drone
- IP44 Water and Dust Resistance