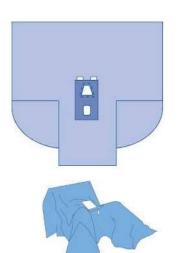

## 1. PRODUCT

Disposable surgical sheet 240x140cm

### 3. DESCRIPTION

Surgical sheet 240x140cm, disposable, sterile. Non-woven material 5 layers SSMMS with adhesive on the side, non-absorbent, water-repellent, 65gr.