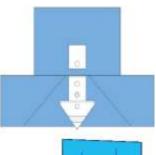

### 1. PRODUCT

Laparoscopic sheet 240/140x300 (200+100)cm

#### 3. DESCRIPTION:

Laparoscopic sheet 240/140x300 (200+100)cm, apertures 25x25cm with adhesive aperture, disposable. Non-woven material 5 layers SSMMS, comfort layer on the inside, density 65gr, with 6 integrated holes for fixing the cables. The stockings are a component part of the laparoscopic field, the abdominal opening 25x25 with an adhesive area, applied to the edge of the field and impregnated in the fabric.