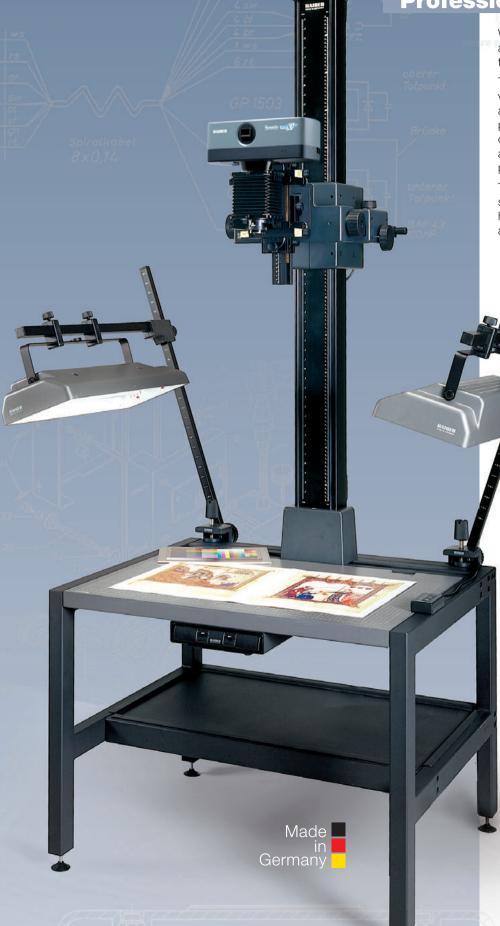

# Professional Requirements When you need a maximum in stability, solidity

When you need a maximum in stability, solidity and load capacity, the Kaiser rePRO system is the right choice.

This system is not only at home in photo and video studios, but also in technology, forensics and science, education, research and media production. Because of its extremely high level of stability the rePRO system is especially suitable to capture large format reflective or transparent originals.

This modular-designed stand is available in several versions: with a table with fixed working height, with a motorized height-adjustable table and without a table.

According to the job, the table with fixed working height can be equipped with a large base plate or with a trans-illuminator for translucent originals.

Height adjustment of camera level is motorized and works individually along the entire column via remote control. The camera platform can travel up and down at two speeds, regardless of the supported load.

The version with height-adjustable table has a motorized table and a motorized camera carrier that can be moved along the complete height of the column. This offers enormous flexibility with respect to shooting distance and possible working positions. The version without a table provides for a different sort of flexibility, because it can be combined with various existing working planes.

For precise positioning of the optical axis of the camera, the camera carrier can be shifted horizontally and, in addition, can be tilted by +/- 90 degrees.

The column, made of a multi-section special extrusion, is mounted to a firmly attached die-cast base and is extremely sturdy and vibration-resistant.

## Table Frame

5615

Height without base (WxHxD): 88 x 66 x 78 cm / 34.6 x 26 x 30.7 in.

Required floor space (WxD): 88 x 104 cm / 34.6 x 41 in.

Steel tube construction, demountable

Base for column made from die-cast aluminum, with integrated spirit level

#### **RSP Column**

Height: 1.5 m / 4.9 ft. Cross-section (WxD): 12 x 8 cm / 4.7 x 3.1 in. Material: black anodized aluminum

Printed cm/inch scales

#### Camera carrier

Max. load: approx. 15 kg / 33 lbs. Height adjustment: motorized, two speeds Adjustment speed: constant, independent

of load

Drive: via worm-gear,

self-limiting for precise height position Operation: cable

#### RB 5056 HF Lighting Unit (5656)

Light banks with 64 x 21 cm / 25.2 x 8.3 in. light emitting area

High-gloss inside reflector

Lamps: each bank with 2 x 55 W daylight fluorescent lamps

Color temperature 5400 K, CRI = 90-100