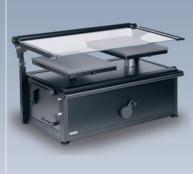

## Kaiser rePRO

# Professional Requirements When you need a maximum in stability, solidity

When you need a maximum in stability, solidity and load capacity, the Kaiser rePRO system is the right choice.

This system is not only at home in photo and video studios, but also in technology, forensics and science, education, research and media production. Because of its extremely high level of stability the rePRO system is especially suitable to capture large format reflective or transparent originals.

This modular-designed stand is available in several versions: with a table with fixed working height, with a motorized height-adjustable table and without a table.

According to the job, the table with fixed working height can be equipped with a large base plate or with a trans-illuminator for translucent originals.

These professional work stations - equipped with a suitable camera system of your choice - offer optimum conditions for sophisticated image capturing tasks.

Accessories

+ Components