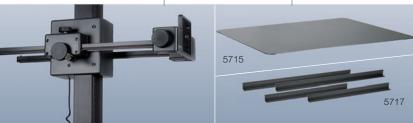

#### Camera carrier

Max. load: approx. 15 kg / 33 lbs. Height adjustment: motorized, two speeds Adjustment speed: constant, independent

of load

Drive: via worm-gear,

self-limiting for precise height position Operation: cable

remote control
End switch: automatic,

by magnetic sensor Horizontal adjustment: parallel guides with friction drive, hand cranks and locking screws on

left and right side Build-in spirit level

#### **Sheet Steel Plate**

Fits on top of the RSP 2motion stand base board. For holding originals with magnetic holders (not included). Dimensions: 1290 x 1 x 890 mm (50.8 x 0.04 x 35 in.). Code no. 5715

#### **Magnetic Subject Holders**

2 x 294 mm (11.6 in.) and 2 x 375 mm (14.8 in.) long, e.g. for 5715. Code no. 5717

Kaiser rePRO