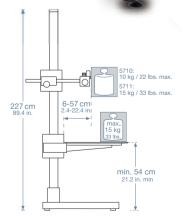

#### **RSP Column**

Height: 1.5 m / 4.9 ft. Cross-section (WxD): 12 x 8 cm / 4.7 x 3.1 in. Material: black anodized aluminum

Printed cm/inch scales

#### Camera carrier

Max. load: approx. 15 kg / 33 lbs. Height adjustment: motorized, two speeds Adjustment speed: constant, independent

of load

Drive: via worm-gear,

self-limiting for precise height position Operation: cable

#### Close-Up-Adapter

Bracket to reduce the minimum camera-to-base board distance. Mounts on the camera carrier.