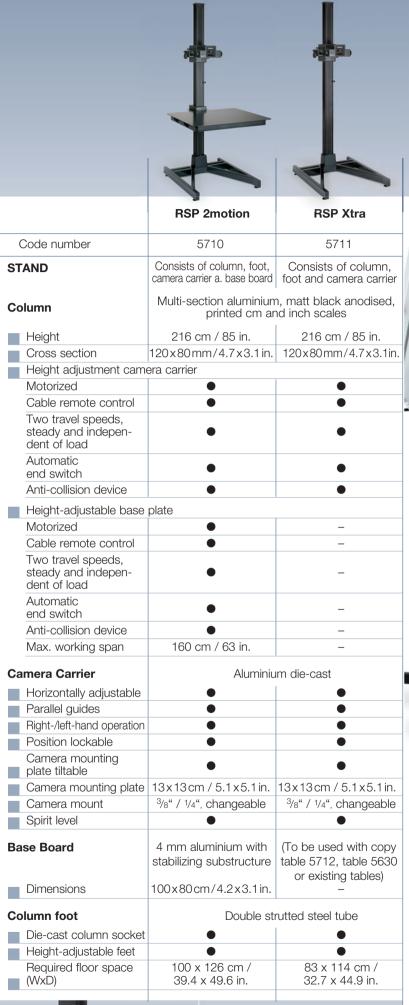

#### **RSP Column**

Height: 1.5 m / 4.9 ft. Cross-section (WxD): 12 x 8 cm / 4.7 x 3.1 in. Material: black anodized aluminum

Printed cm/inch scales

#### Camera carrier

Max. load: approx. 15 kg / 33 lbs. Height adjustment: motorized, two speeds Adjustment speed: constant, independent

of load

Drive: via worm-gear,

self-limiting for precise height position Operation: cable

## Camera mounting plate

Tiltable +/- 90°
Size:13 x 13 cm /
5.1 x 5.1 in.

Mounting thread:

Mounting thread: 1/4" / 3/8" exchangeable, horizontally adjustable

## RSP 2motion and RSP Xtra Columns

For wall fastening with wall mount 5614. Same as 5710 or 5711, but without column foot.

5708: RSP 2motion column, incl. camera carrier and base board

5709: RSP Xtra column, incl. camera carrier