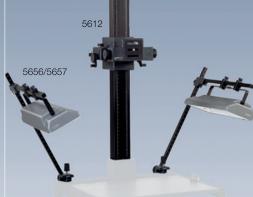

#### RB 5056 HF Lighting Unit (5656)

Light banks with 64 x 21 cm / 25.2 x 8.3 in. light emitting area

High-gloss inside reflector

Lamps: each bank with 2 x 55 W daylight fluorescent lamps

Color temperature 5400 K, CRI = 90-100

High-frequency operation, 40 kHz

Separate control box

Lights can be tilted and shifted

Horizontal lamp arms can be adjusted continuously in height

Vertical lamp arms with height markings, tiltable with detents

25 mm / 1 in. edge dimension

Mount with strong die-cast clamp bases, clamp width: 15 to 55 mm / 0.6 to 2.1 in.

Replacement lamp: 3454 (1 piece)

#### RB 5056 HF Lighting Unit (5657)

Same as 5656, but additionally continuously dimmable