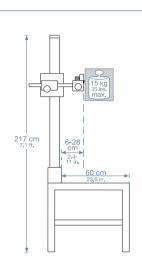

#### **RSP Column**

Height: 1.5 m / 4.9 ft. Cross-section (WxD): 12 x 8 cm / 4.7 x 3.1 in. Material: black anodized aluminum

Printed cm/inch scales

#### Camera carrier

Max. load: approx. 15 kg / 33 lbs. Height adjustment: motorized, two speeds Adjustment speed: constant, independent

of load

Drive: via worm-gear,

self-limiting for precise height position Operation: cable