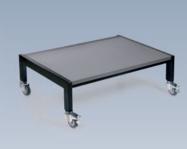

## Table Frame

5615

Height without base (WxHxD): 88 x 66 x 78 cm / 34.6 x 26 x 30.7 in.

Required floor space (WxD): 88 x 104 cm / 34.6 x 41 in.

Steel tube construction, demountable

Base for column made from die-cast aluminum, with integrated spirit level

Feet can be heightadjusted individually Stacking tray: 79.5 x 49 cm / 31.3 x 19.3 in.