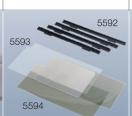

#### **Diffusion Screens**

Slides in filter holder 5592.

2 pieces.

#### Polarizers

Slides in filter holder 5592.

2 pieces.

#### Filter Holder

Guide rails for attaching to the light banks of RB 5056 HF (5656, 5657). 2 pairs.

Code no. 5592