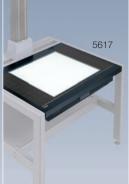

#### Trans-Illuminator

To be inserted in the table frame 5615

Working area (cm/in.): 80 x 60 / 31.5 x 23.6 Illuminated area (cm/in.):

48 x 43 / 18.9 x 16.9 Glass plate

Lamps: 4 x 55 W compact fluorescent lamps

Color temperature: 5400 K, CRI = 90-100

Average service life: 8,000 hours

Continuously dimmable

Fan cooling, no thermal load on originals.

Luminance: 6,700 cd/m<sup>2</sup>

Uniformity: 85%

High-frequency operation Replacement lamp(s): 2414 (1 piece) 2487 (4 pieces)