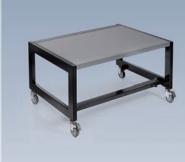

### Accessories

|                                                      | Book Cra                                                                                                                                                                                                                                                                                                                                                                                                                                                                                                                                                                                                                                                                                                                                                                                                            | dle 45/30  | Table Frame                                                                                                                                                                                                                                                                                                                                                                                                                                                                                             | Table for Copying Works                                                                                                                                                                                                                                                                                                                                                                                                                                                                                                            |
|------------------------------------------------------|---------------------------------------------------------------------------------------------------------------------------------------------------------------------------------------------------------------------------------------------------------------------------------------------------------------------------------------------------------------------------------------------------------------------------------------------------------------------------------------------------------------------------------------------------------------------------------------------------------------------------------------------------------------------------------------------------------------------------------------------------------------------------------------------------------------------|------------|---------------------------------------------------------------------------------------------------------------------------------------------------------------------------------------------------------------------------------------------------------------------------------------------------------------------------------------------------------------------------------------------------------------------------------------------------------------------------------------------------------|------------------------------------------------------------------------------------------------------------------------------------------------------------------------------------------------------------------------------------------------------------------------------------------------------------------------------------------------------------------------------------------------------------------------------------------------------------------------------------------------------------------------------------|
| Code number                                          | 56                                                                                                                                                                                                                                                                                                                                                                                                                                                                                                                                                                                                                                                                                                                                                                                                                  | 31         | 5630                                                                                                                                                                                                                                                                                                                                                                                                                                                                                                    | 5712                                                                                                                                                                                                                                                                                                                                                                                                                                                                                                                               |
|                                                      | <ul> <li>For books with open sizes up to 60 x 45 cm (23.6 x 17.7 in.) and a thickness of 15 cm (5.9 in.)</li> <li>Pressure plate made of 6 mm thick float glass</li> <li>Antireflection coating on both sides</li> <li>Lockable</li> <li>Locates automatically in opening position</li> <li>Platforms 30x45 cm (11.8x17.7 in.) each</li> <li>With foam-padding</li> <li>Adjustable space for spines of different sizes</li> <li>Height of platforms adjustable</li> <li>Automatic pressure control</li> <li>Quick pressure release and subsequent resetting with previous pressure</li> <li>Fold-out support bracket to hold large-sized books</li> <li>Dimensions (WxHxD): 86 x 55.5 x 65 cm (33.9 x 21.9 x 25.6 in.)</li> <li>Weight: approx. 57 kg (126 lbs.)</li> </ul> LED Soft Lights PL840 Vario PL360 Vario |            | <ul> <li>For 5631 Book Cradle</li> <li>Sturdy steel tube construction</li> <li>Matt-grey, plastic-laminated base board 86 x 3.2 x 60 cm (33.9 x 1.3 x 23.6 in.)</li> <li>Can be equipped with casters or height-adjustable feet</li> <li>Also suitable as copy table</li> <li>R1 and RD system columns can be mounted via base (optional, 4427 resp. 5625)</li> <li>Dimensions (WxD): 92 x 68 cm (36.2 x 26.8 in.)</li> <li>Height: 31 cm (12.2 in.) with casters, 25 cm (9.8 in.) with feet</li> </ul> | <ul> <li>For RSP Xtra (5711) copy stand</li> <li>Sturdy steel tube construction, lower rods with additional track rollers for sliding on the RSP Xtra copy stand base</li> <li>Matt-grey, plastic-laminated base board 86 x 3.2 x 60 cm (33.9 x 1.3 x 23.6 in.)</li> <li>Four casters (two lockable)</li> <li>Dimensions (WxHxD): 92 x 49 x 68 cm (36.2 x 19.3 x 26.8 in.)</li> <li>Also suitable as a table for Book Cradle 5631</li> <li>R1 and RD system columns can be mounted via base (optional, 4427 resp. 5625)</li> </ul> |
|                                                      |                                                                                                                                                                                                                                                                                                                                                                                                                                                                                                                                                                                                                                                                                                                                                                                                                     |            |                                                                                                                                                                                                                                                                                                                                                                                                                                                                                                         | 3196                                                                                                                                                                                                                                                                                                                                                                                                                                                                                                                               |
|                                                      |                                                                                                                                                                                                                                                                                                                                                                                                                                                                                                                                                                                                                                                                                                                                                                                                                     |            | Soft Light proVision 6.55 HF                                                                                                                                                                                                                                                                                                                                                                                                                                                                            | Light Stands                                                                                                                                                                                                                                                                                                                                                                                                                                                                                                                       |
| Code number                                          | 3473                                                                                                                                                                                                                                                                                                                                                                                                                                                                                                                                                                                                                                                                                                                                                                                                                | 3472       | 3431                                                                                                                                                                                                                                                                                                                                                                                                                                                                                                    | 3195 / 3196 / 3420 / 3198                                                                                                                                                                                                                                                                                                                                                                                                                                                                                                          |
| Lamps                                                | 840 360<br>High-CRI-LEDs                                                                                                                                                                                                                                                                                                                                                                                                                                                                                                                                                                                                                                                                                                                                                                                            |            | 6<br>55 W Dulux                                                                                                                                                                                                                                                                                                                                                                                                                                                                                         | 3195: "Small" Light Stand, 75 -<br>230 cm (29.5 - 90.6 in.), 1.65 kg<br>(3.6 lbs.), max. load: 3 kg (6.6 lbs.)                                                                                                                                                                                                                                                                                                                                                                                                                     |
| Color temperature                                    | 3200-5600 K (adjustable)                                                                                                                                                                                                                                                                                                                                                                                                                                                                                                                                                                                                                                                                                                                                                                                            |            | 5400 K (3200 K option)                                                                                                                                                                                                                                                                                                                                                                                                                                                                                  | 3196: "Large" Light Stand, 110 -                                                                                                                                                                                                                                                                                                                                                                                                                                                                                                   |
| Color rendition index                                | CRI :                                                                                                                                                                                                                                                                                                                                                                                                                                                                                                                                                                                                                                                                                                                                                                                                               |            | CRI = 90-100                                                                                                                                                                                                                                                                                                                                                                                                                                                                                            | 290 cm (43.3 - 114.2 in.), 2.2 kg                                                                                                                                                                                                                                                                                                                                                                                                                                                                                                  |
| Illuminating surface                                 | 26 x 26 cm                                                                                                                                                                                                                                                                                                                                                                                                                                                                                                                                                                                                                                                                                                                                                                                                          | 26 x 26 cm | 51 x 51 cm                                                                                                                                                                                                                                                                                                                                                                                                                                                                                              | (4.9 lbs.), max. load: 10 kg (22 lbs.) 3420: Studio Stand with 3 rollers,                                                                                                                                                                                                                                                                                                                                                                                                                                                          |
| Barn doors                                           | •                                                                                                                                                                                                                                                                                                                                                                                                                                                                                                                                                                                                                                                                                                                                                                                                                   | -          | Intensifier barn doors                                                                                                                                                                                                                                                                                                                                                                                                                                                                                  | 80 - 122 cm (31.5 - 48 in.), 8 kg                                                                                                                                                                                                                                                                                                                                                                                                                                                                                                  |
| Continuously dimmable                                | •                                                                                                                                                                                                                                                                                                                                                                                                                                                                                                                                                                                                                                                                                                                                                                                                                   | 0          | • 3                                                                                                                                                                                                                                                                                                                                                                                                                                                                                                     | (17.6 lbs.), max. load: 25 kg (55 lbs.)                                                                                                                                                                                                                                                                                                                                                                                                                                                                                            |
| Light tiltable 2                                     | •                                                                                                                                                                                                                                                                                                                                                                                                                                                                                                                                                                                                                                                                                                                                                                                                                   |            | •                                                                                                                                                                                                                                                                                                                                                                                                                                                                                                       | 3198: Studio Stand with 3 rollers, 131 - 217 cm (51.6 - 85.4 in.),                                                                                                                                                                                                                                                                                                                                                                                                                                                                 |
| Mains operation                                      | •                                                                                                                                                                                                                                                                                                                                                                                                                                                                                                                                                                                                                                                                                                                                                                                                                   |            | •                                                                                                                                                                                                                                                                                                                                                                                                                                                                                                       | 7.6 kg (16.7 lbs.), max.                                                                                                                                                                                                                                                                                                                                                                                                                                                                                                           |
| Battery operation (optional)                         |                                                                                                                                                                                                                                                                                                                                                                                                                                                                                                                                                                                                                                                                                                                                                                                                                     |            | <u>-</u>                                                                                                                                                                                                                                                                                                                                                                                                                                                                                                | load: 25 kg (55 lbs.)                                                                                                                                                                                                                                                                                                                                                                                                                                                                                                              |
| <ul><li>■ Weight</li><li>■ Special feature</li></ul> | 1.73 kg / 3.8 lbs.   1.68 kg / 3.7 lbs.<br>Combined control<br>of several lights                                                                                                                                                                                                                                                                                                                                                                                                                                                                                                                                                                                                                                                                                                                                    |            | 8.6 kg / 18.9 lbs.  Cable remote control ③                                                                                                                                                                                                                                                                                                                                                                                                                                                              | T P                                                                                                                                                                                                                                                                                                                                                                                                                                                                                                                                |
| opoolal loatalo                                      | or coveral lights                                                                                                                                                                                                                                                                                                                                                                                                                                                                                                                                                                                                                                                                                                                                                                                                   |            | Cable Torrible Control                                                                                                                                                                                                                                                                                                                                                                                                                                                                                  | 1                                                                                                                                                                                                                                                                                                                                                                                                                                                                                                                                  |