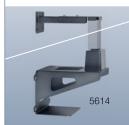

#### Wall Mount

For mounting a 5612, 5708, 5709 column or one of the columns of 5710/5711 to a wall.

Lower part with base, spirit level and compartment for powersupply.

Top section adjustable. Distance wall - column: approx. 35 cm /13.8 in. Screws and dowels included.

## RSP 2motion and RSP Xtra Columns

For wall fastening with wall mount 5614. Same as 5710 or 5711, but without column foot.

5708: RSP 2motion column, incl. camera carrier and base board

5709: RSP Xtra column, incl. camera carrier