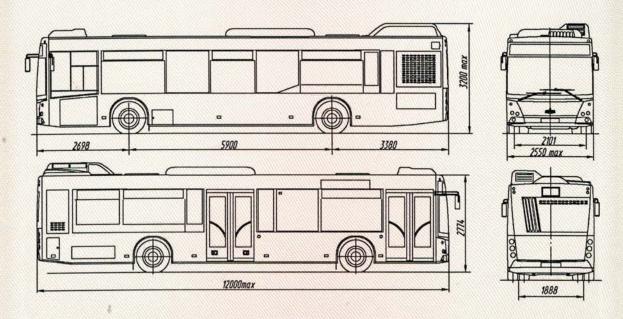

#### GENERAL VEHICLE SPECIFICATIONS

| Wheel formula / driving wheels                     |                                                                                                                                                                                                                                                                                                                                                                                                 |                                             |                      | 42        | x2/ rear               |          |          |          |       |
|----------------------------------------------------|-------------------------------------------------------------------------------------------------------------------------------------------------------------------------------------------------------------------------------------------------------------------------------------------------------------------------------------------------------------------------------------------------|---------------------------------------------|----------------------|-----------|------------------------|----------|----------|----------|-------|
| Vehicle layout scheme                              | wagon type                                                                                                                                                                                                                                                                                                                                                                                      |                                             |                      |           |                        |          |          |          |       |
| Engine location                                    |                                                                                                                                                                                                                                                                                                                                                                                                 | rear longitudial                            |                      |           |                        |          |          |          |       |
| Body type / number of doors                        | wagon type, one-story, low-floor, closed, all-metal, welded, load-bearing, with a base in the form of a lattice structure, three double-leaf doors (for modifications 203015, 203016, 203025, 203045, 203088, 203945, 203946, 203965, 203966) or two double-leaf doors (for modifications 203115, 203116, 203125, 203145, 203188, 203C45, 203C46, 203C65, 203C66) on the right side of the body |                                             |                      |           |                        |          |          |          |       |
| for modifications:                                 |                                                                                                                                                                                                                                                                                                                                                                                                 | 203015, 203016, 203025 203115, 203116, 2031 |                      |           |                        |          |          |          | )3125 |
| Number of seats                                    | 24                                                                                                                                                                                                                                                                                                                                                                                              | 26                                          | 28                   | 28        | 30                     |          | (        | 36       |       |
| interior layout options:                           | A                                                                                                                                                                                                                                                                                                                                                                                               | В                                           | C                    | D         | Е                      |          |          | F        |       |
| crew member seat:                                  | -                                                                                                                                                                                                                                                                                                                                                                                               | -                                           | 1                    | -         | -                      |          |          | -        |       |
| Passenger capacity at the                          |                                                                                                                                                                                                                                                                                                                                                                                                 |                                             |                      |           | itional e              |          |          |          |       |
| maximum permitted weight                           |                                                                                                                                                                                                                                                                                                                                                                                                 |                                             |                      |           | k on the               |          | rch      |          |       |
| (with a wheelchair)                                | 105                                                                                                                                                                                                                                                                                                                                                                                             | 105                                         | 105                  | 105       | 105                    |          |          | 01       |       |
|                                                    | (98)                                                                                                                                                                                                                                                                                                                                                                                            | (100)                                       | (101)                | (101)     |                        |          |          | 94)      |       |
|                                                    |                                                                                                                                                                                                                                                                                                                                                                                                 | (oir oo                                     | W1<br>nditionin      | th additi | onal equ               | iipment  | a rybaal | oroh     |       |
|                                                    | 100                                                                                                                                                                                                                                                                                                                                                                                             | 100                                         | nditionir<br>100     | 100       | 100                    |          |          | 00       |       |
|                                                    | (98)                                                                                                                                                                                                                                                                                                                                                                                            | (100)                                       | (96)                 | (96)      | (96)                   |          |          | 94)      |       |
| for modifications:                                 | <u></u>                                                                                                                                                                                                                                                                                                                                                                                         | 203015,                                     |                      |           |                        |          | 15, 203  |          | 3125  |
| Number of seats                                    | 28                                                                                                                                                                                                                                                                                                                                                                                              | 29                                          | 30                   | 32        | 34                     | 35       | 36       | 37       | 39    |
| interior layout options:                           | G                                                                                                                                                                                                                                                                                                                                                                                               | Н                                           | I                    | J         | K                      | L        | M        | N        | Ο     |
| Passenger capacity at the maximum permitted weight |                                                                                                                                                                                                                                                                                                                                                                                                 |                                             |                      |           | tional ec<br>ank in th |          |          |          |       |
| (with a wheelchair)                                | 105                                                                                                                                                                                                                                                                                                                                                                                             | 105                                         | 105                  | 103       | 102                    | 100      | 101      | 102      | 101   |
|                                                    | (98)                                                                                                                                                                                                                                                                                                                                                                                            | (98)                                        | (99)                 | (95)      | (93)                   | (92)     | (93)     | (94)     | (91)  |
|                                                    |                                                                                                                                                                                                                                                                                                                                                                                                 | (ai                                         | wıı<br>r conditi     |           | onal equ               |          | he ramr  | <b>)</b> |       |
|                                                    | 100                                                                                                                                                                                                                                                                                                                                                                                             | 100                                         | 100                  | 100       | 100                    | 100      | 100      | 100      | 100   |
|                                                    | (96)                                                                                                                                                                                                                                                                                                                                                                                            | (96)                                        | (96)                 | (95)      | (95)                   | (93)     | (94)     | (95)     | (94)  |
| for modification:                                  |                                                                                                                                                                                                                                                                                                                                                                                                 |                                             |                      | 2         | 03045                  |          |          |          |       |
| Number of seats                                    | 23                                                                                                                                                                                                                                                                                                                                                                                              | 24                                          | 24                   | 26        | 27                     | 28       | 28       | 28       | 29    |
| interior layout options                            | A1                                                                                                                                                                                                                                                                                                                                                                                              | B1                                          | C1                   | D1        | E1                     | F1       | G1       | H1       | I1    |
| Passenger capacity at the                          | with                                                                                                                                                                                                                                                                                                                                                                                            | out addi                                    | tional eq            | uipmen    | t and a fi             | ıel tank | on the   | wheel a  | rch   |
| maximum permitted weight                           | 98                                                                                                                                                                                                                                                                                                                                                                                              | 101                                         | 100                  | 101       | 101                    | 101      | 100      | 100      | 101   |
| (with a wheelchair)                                | (90)                                                                                                                                                                                                                                                                                                                                                                                            | (97)                                        | (92)                 | (97)      | (93)                   | (97)     | (92)     | (92)     | (93)  |
|                                                    |                                                                                                                                                                                                                                                                                                                                                                                                 | wit                                         | n additio<br>and a f |           | pment (a<br>c on the v |          |          | )        |       |
|                                                    | 97                                                                                                                                                                                                                                                                                                                                                                                              | 97                                          | 97                   | 97        | 97                     | 97       | 97       | 97       | 97    |
|                                                    | (90)                                                                                                                                                                                                                                                                                                                                                                                            | (93)                                        | (92)                 | (93)      | (93)                   | (93)     | (92)     | (92)     | (93)  |