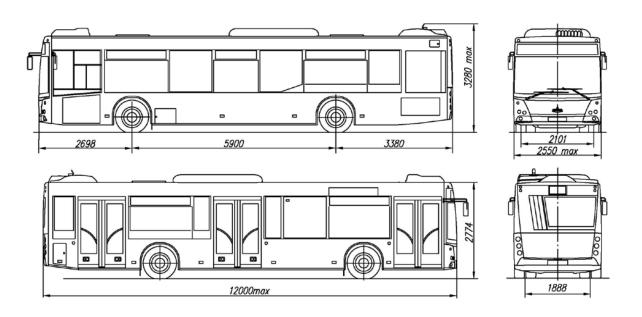

#### GENERAL VEHICLE SPECIFICATIONS

| Wheel formula / driving wheels                     |                                                                                                                                                                                                                                                                                                                                                                                                 |                                             |                      | 42        | x2/ rear               |          |          |          |       |
|----------------------------------------------------|-------------------------------------------------------------------------------------------------------------------------------------------------------------------------------------------------------------------------------------------------------------------------------------------------------------------------------------------------------------------------------------------------|---------------------------------------------|----------------------|-----------|------------------------|----------|----------|----------|-------|
| Vehicle layout scheme                              | wagon type                                                                                                                                                                                                                                                                                                                                                                                      |                                             |                      |           |                        |          |          |          |       |
| Engine location                                    |                                                                                                                                                                                                                                                                                                                                                                                                 | rear longitudial                            |                      |           |                        |          |          |          |       |
| Body type / number of doors                        | wagon type, one-story, low-floor, closed, all-metal, welded, load-bearing, with a base in the form of a lattice structure, three double-leaf doors (for modifications 203015, 203016, 203025, 203045, 203088, 203945, 203946, 203965, 203966) or two double-leaf doors (for modifications 203115, 203116, 203125, 203145, 203188, 203C45, 203C46, 203C65, 203C66) on the right side of the body |                                             |                      |           |                        |          |          |          |       |
| for modifications:                                 |                                                                                                                                                                                                                                                                                                                                                                                                 | 203015, 203016, 203025 203115, 203116, 2031 |                      |           |                        |          |          |          | )3125 |
| Number of seats                                    | 24                                                                                                                                                                                                                                                                                                                                                                                              | 26                                          | 28                   | 28        | 30                     |          | (        | 36       |       |
| interior layout options:                           | A                                                                                                                                                                                                                                                                                                                                                                                               | В                                           | C                    | D         | Е                      |          |          | F        |       |
| crew member seat:                                  | -                                                                                                                                                                                                                                                                                                                                                                                               | -                                           | 1                    | -         | -                      |          |          | -        |       |
| Passenger capacity at the                          |                                                                                                                                                                                                                                                                                                                                                                                                 |                                             |                      |           | itional e              |          |          |          |       |
| maximum permitted weight                           |                                                                                                                                                                                                                                                                                                                                                                                                 |                                             |                      |           | k on the               |          | rch      |          |       |
| (with a wheelchair)                                | 105                                                                                                                                                                                                                                                                                                                                                                                             | 105                                         | 105                  | 105       | 105                    |          |          | 01       |       |
|                                                    | (98)                                                                                                                                                                                                                                                                                                                                                                                            | (100)                                       | (101)                | (101)     |                        |          |          | 94)      |       |
|                                                    |                                                                                                                                                                                                                                                                                                                                                                                                 | (oir oo                                     | W1<br>nditionin      | th additi | onal equ               | iipment  | a rybaal | oroh     |       |
|                                                    | 100                                                                                                                                                                                                                                                                                                                                                                                             | 100                                         | nditionir<br>100     | 100       | 100                    |          |          | 00       |       |
|                                                    | (98)                                                                                                                                                                                                                                                                                                                                                                                            | (100)                                       | (96)                 | (96)      | (96)                   |          |          | 94)      |       |
| for modifications:                                 | <u></u>                                                                                                                                                                                                                                                                                                                                                                                         | 203015,                                     |                      |           |                        |          | 15, 203  |          | 3125  |
| Number of seats                                    | 28                                                                                                                                                                                                                                                                                                                                                                                              | 29                                          | 30                   | 32        | 34                     | 35       | 36       | 37       | 39    |
| interior layout options:                           | G                                                                                                                                                                                                                                                                                                                                                                                               | Н                                           | I                    | J         | K                      | L        | M        | N        | Ο     |
| Passenger capacity at the maximum permitted weight |                                                                                                                                                                                                                                                                                                                                                                                                 |                                             |                      |           | tional ec<br>ank in th |          |          |          |       |
| (with a wheelchair)                                | 105                                                                                                                                                                                                                                                                                                                                                                                             | 105                                         | 105                  | 103       | 102                    | 100      | 101      | 102      | 101   |
|                                                    | (98)                                                                                                                                                                                                                                                                                                                                                                                            | (98)                                        | (99)                 | (95)      | (93)                   | (92)     | (93)     | (94)     | (91)  |
|                                                    |                                                                                                                                                                                                                                                                                                                                                                                                 | (ai                                         | wıı<br>r conditi     |           | onal equ               |          | he ramr  | <b>)</b> |       |
|                                                    | 100                                                                                                                                                                                                                                                                                                                                                                                             | 100                                         | 100                  | 100       | 100                    | 100      | 100      | 100      | 100   |
|                                                    | (96)                                                                                                                                                                                                                                                                                                                                                                                            | (96)                                        | (96)                 | (95)      | (95)                   | (93)     | (94)     | (95)     | (94)  |
| for modification:                                  |                                                                                                                                                                                                                                                                                                                                                                                                 |                                             |                      | 2         | 03045                  |          |          |          |       |
| Number of seats                                    | 23                                                                                                                                                                                                                                                                                                                                                                                              | 24                                          | 24                   | 26        | 27                     | 28       | 28       | 28       | 29    |
| interior layout options                            | A1                                                                                                                                                                                                                                                                                                                                                                                              | B1                                          | C1                   | D1        | E1                     | F1       | G1       | H1       | I1    |
| Passenger capacity at the                          | with                                                                                                                                                                                                                                                                                                                                                                                            | out addi                                    | tional eq            | uipmen    | t and a fi             | ıel tank | on the   | wheel a  | rch   |
| maximum permitted weight                           | 98                                                                                                                                                                                                                                                                                                                                                                                              | 101                                         | 100                  | 101       | 101                    | 101      | 100      | 100      | 101   |
| (with a wheelchair)                                | (90)                                                                                                                                                                                                                                                                                                                                                                                            | (97)                                        | (92)                 | (97)      | (93)                   | (97)     | (92)     | (92)     | (93)  |
|                                                    |                                                                                                                                                                                                                                                                                                                                                                                                 | wit                                         | n additio<br>and a f |           | pment (a<br>c on the v |          |          | )        |       |
|                                                    | 97                                                                                                                                                                                                                                                                                                                                                                                              | 97                                          | 97                   | 97        | 97                     | 97       | 97       | 97       | 97    |
|                                                    | (90)                                                                                                                                                                                                                                                                                                                                                                                            | (93)                                        | (92)                 | (93)      | (93)                   | (93)     | (92)     | (92)     | (93)  |