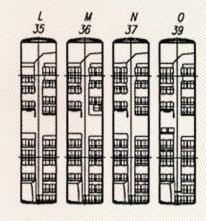

#### GENERAL VEHICLE SPECIFICATIONS

| Wheel formula / driving wheels                     |                                                                                                                                                                                                                                                                                                                                                                                                 |                                             |                      | 42        | x2/ rear               |          |          |          |       |
|----------------------------------------------------|-------------------------------------------------------------------------------------------------------------------------------------------------------------------------------------------------------------------------------------------------------------------------------------------------------------------------------------------------------------------------------------------------|---------------------------------------------|----------------------|-----------|------------------------|----------|----------|----------|-------|
| Vehicle layout scheme                              | wagon type                                                                                                                                                                                                                                                                                                                                                                                      |                                             |                      |           |                        |          |          |          |       |
| Engine location                                    |                                                                                                                                                                                                                                                                                                                                                                                                 | rear longitudial                            |                      |           |                        |          |          |          |       |
| Body type / number of doors                        | wagon type, one-story, low-floor, closed, all-metal, welded, load-bearing, with a base in the form of a lattice structure, three double-leaf doors (for modifications 203015, 203016, 203025, 203045, 203088, 203945, 203946, 203965, 203966) or two double-leaf doors (for modifications 203115, 203116, 203125, 203145, 203188, 203C45, 203C46, 203C65, 203C66) on the right side of the body |                                             |                      |           |                        |          |          |          |       |
| for modifications:                                 |                                                                                                                                                                                                                                                                                                                                                                                                 | 203015, 203016, 203025 203115, 203116, 2031 |                      |           |                        |          |          |          | )3125 |
| Number of seats                                    | 24                                                                                                                                                                                                                                                                                                                                                                                              | 26                                          | 28                   | 28        | 30                     |          | (        | 36       |       |
| interior layout options:                           | A                                                                                                                                                                                                                                                                                                                                                                                               | В                                           | C                    | D         | Е                      |          |          | F        |       |
| crew member seat:                                  | -                                                                                                                                                                                                                                                                                                                                                                                               | -                                           | 1                    | -         | -                      |          |          | -        |       |
| Passenger capacity at the                          |                                                                                                                                                                                                                                                                                                                                                                                                 |                                             |                      |           | itional e              |          |          |          |       |
| maximum permitted weight                           |                                                                                                                                                                                                                                                                                                                                                                                                 |                                             |                      |           | k on the               |          | rch      |          |       |
| (with a wheelchair)                                | 105                                                                                                                                                                                                                                                                                                                                                                                             | 105                                         | 105                  | 105       | 105                    |          |          | 01       |       |
|                                                    | (98)                                                                                                                                                                                                                                                                                                                                                                                            | (100)                                       | (101)                | (101)     |                        |          |          | 94)      |       |
|                                                    |                                                                                                                                                                                                                                                                                                                                                                                                 | (oir oo                                     | W1<br>nditionin      | th additi | onal equ               | iipment  | a rybaal | oroh     |       |
|                                                    | 100                                                                                                                                                                                                                                                                                                                                                                                             | 100                                         | nditionir<br>100     | 100       | 100                    |          |          | 00       |       |
|                                                    | (98)                                                                                                                                                                                                                                                                                                                                                                                            | (100)                                       | (96)                 | (96)      | (96)                   |          |          | 94)      |       |
| for modifications:                                 | <u></u>                                                                                                                                                                                                                                                                                                                                                                                         | 203015,                                     |                      |           |                        |          | 15, 203  |          | 3125  |
| Number of seats                                    | 28                                                                                                                                                                                                                                                                                                                                                                                              | 29                                          | 30                   | 32        | 34                     | 35       | 36       | 37       | 39    |
| interior layout options:                           | G                                                                                                                                                                                                                                                                                                                                                                                               | Н                                           | I                    | J         | K                      | L        | M        | N        | Ο     |
| Passenger capacity at the maximum permitted weight |                                                                                                                                                                                                                                                                                                                                                                                                 |                                             |                      |           | tional ec<br>ank in th |          |          |          |       |
| (with a wheelchair)                                | 105                                                                                                                                                                                                                                                                                                                                                                                             | 105                                         | 105                  | 103       | 102                    | 100      | 101      | 102      | 101   |
|                                                    | (98)                                                                                                                                                                                                                                                                                                                                                                                            | (98)                                        | (99)                 | (95)      | (93)                   | (92)     | (93)     | (94)     | (91)  |
|                                                    |                                                                                                                                                                                                                                                                                                                                                                                                 | (ai                                         | wıı<br>r conditi     |           | onal equ               |          | he ramr  | <b>)</b> |       |
|                                                    | 100                                                                                                                                                                                                                                                                                                                                                                                             | 100                                         | 100                  | 100       | 100                    | 100      | 100      | 100      | 100   |
|                                                    | (96)                                                                                                                                                                                                                                                                                                                                                                                            | (96)                                        | (96)                 | (95)      | (95)                   | (93)     | (94)     | (95)     | (94)  |
| for modification:                                  |                                                                                                                                                                                                                                                                                                                                                                                                 |                                             |                      | 2         | 03045                  |          |          |          |       |
| Number of seats                                    | 23                                                                                                                                                                                                                                                                                                                                                                                              | 24                                          | 24                   | 26        | 27                     | 28       | 28       | 28       | 29    |
| interior layout options                            | A1                                                                                                                                                                                                                                                                                                                                                                                              | B1                                          | C1                   | D1        | E1                     | F1       | G1       | H1       | I1    |
| Passenger capacity at the                          | with                                                                                                                                                                                                                                                                                                                                                                                            | out addi                                    | tional eq            | uipmen    | t and a fi             | ıel tank | on the   | wheel a  | rch   |
| maximum permitted weight                           | 98                                                                                                                                                                                                                                                                                                                                                                                              | 101                                         | 100                  | 101       | 101                    | 101      | 100      | 100      | 101   |
| (with a wheelchair)                                | (90)                                                                                                                                                                                                                                                                                                                                                                                            | (97)                                        | (92)                 | (97)      | (93)                   | (97)     | (92)     | (92)     | (93)  |
|                                                    |                                                                                                                                                                                                                                                                                                                                                                                                 | wit                                         | n additio<br>and a f |           | pment (a<br>c on the v |          |          | )        |       |
|                                                    | 97                                                                                                                                                                                                                                                                                                                                                                                              | 97                                          | 97                   | 97        | 97                     | 97       | 97       | 97       | 97    |
|                                                    | (90)                                                                                                                                                                                                                                                                                                                                                                                            | (93)                                        | (92)                 | (93)      | (93)                   | (93)     | (92)     | (92)     | (93)  |