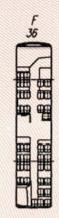

#### GENERAL VEHICLE SPECIFICATIONS

| Wheel formula / driving wheels                     |                                                                                                                                                                                                                                                                                                                                                                                                 |                                             |                      | 42        | x2/ rear               |          |          |          |       |
|----------------------------------------------------|-------------------------------------------------------------------------------------------------------------------------------------------------------------------------------------------------------------------------------------------------------------------------------------------------------------------------------------------------------------------------------------------------|---------------------------------------------|----------------------|-----------|------------------------|----------|----------|----------|-------|
| Vehicle layout scheme                              | wagon type                                                                                                                                                                                                                                                                                                                                                                                      |                                             |                      |           |                        |          |          |          |       |
| Engine location                                    |                                                                                                                                                                                                                                                                                                                                                                                                 | rear longitudial                            |                      |           |                        |          |          |          |       |
| Body type / number of doors                        | wagon type, one-story, low-floor, closed, all-metal, welded, load-bearing, with a base in the form of a lattice structure, three double-leaf doors (for modifications 203015, 203016, 203025, 203045, 203088, 203945, 203946, 203965, 203966) or two double-leaf doors (for modifications 203115, 203116, 203125, 203145, 203188, 203C45, 203C46, 203C65, 203C66) on the right side of the body |                                             |                      |           |                        |          |          |          |       |
| for modifications:                                 |                                                                                                                                                                                                                                                                                                                                                                                                 | 203015, 203016, 203025 203115, 203116, 2031 |                      |           |                        |          |          |          | )3125 |
| Number of seats                                    | 24                                                                                                                                                                                                                                                                                                                                                                                              | 26                                          | 28                   | 28        | 30                     |          | (        | 36       |       |
| interior layout options:                           | A                                                                                                                                                                                                                                                                                                                                                                                               | В                                           | C                    | D         | Е                      |          |          | F        |       |
| crew member seat:                                  | -                                                                                                                                                                                                                                                                                                                                                                                               | -                                           | 1                    | -         | -                      |          |          | -        |       |
| Passenger capacity at the                          |                                                                                                                                                                                                                                                                                                                                                                                                 |                                             |                      |           | itional e              |          |          |          |       |
| maximum permitted weight                           |                                                                                                                                                                                                                                                                                                                                                                                                 |                                             |                      |           | k on the               |          | rch      |          |       |
| (with a wheelchair)                                | 105                                                                                                                                                                                                                                                                                                                                                                                             | 105                                         | 105                  | 105       | 105                    |          |          | 01       |       |
|                                                    | (98)                                                                                                                                                                                                                                                                                                                                                                                            | (100)                                       | (101)                | (101)     |                        |          |          | 94)      |       |
|                                                    |                                                                                                                                                                                                                                                                                                                                                                                                 | (oir oo                                     | W1<br>nditionin      | th additi | onal equ               | iipment  | a rybaal | oroh     |       |
|                                                    | 100                                                                                                                                                                                                                                                                                                                                                                                             | 100                                         | nditionir<br>100     | 100       | 100                    |          |          | 00       |       |
|                                                    | (98)                                                                                                                                                                                                                                                                                                                                                                                            | (100)                                       | (96)                 | (96)      | (96)                   |          |          | 94)      |       |
| for modifications:                                 | <u></u>                                                                                                                                                                                                                                                                                                                                                                                         | 203015,                                     |                      |           |                        |          | 15, 203  |          | 3125  |
| Number of seats                                    | 28                                                                                                                                                                                                                                                                                                                                                                                              | 29                                          | 30                   | 32        | 34                     | 35       | 36       | 37       | 39    |
| interior layout options:                           | G                                                                                                                                                                                                                                                                                                                                                                                               | Н                                           | I                    | J         | K                      | L        | M        | N        | Ο     |
| Passenger capacity at the maximum permitted weight |                                                                                                                                                                                                                                                                                                                                                                                                 |                                             |                      |           | tional ec<br>ank in th |          |          |          |       |
| (with a wheelchair)                                | 105                                                                                                                                                                                                                                                                                                                                                                                             | 105                                         | 105                  | 103       | 102                    | 100      | 101      | 102      | 101   |
|                                                    | (98)                                                                                                                                                                                                                                                                                                                                                                                            | (98)                                        | (99)                 | (95)      | (93)                   | (92)     | (93)     | (94)     | (91)  |
|                                                    |                                                                                                                                                                                                                                                                                                                                                                                                 | (ai                                         | wıı<br>r conditi     |           | onal equ               |          | he ramr  | <b>)</b> |       |
|                                                    | 100                                                                                                                                                                                                                                                                                                                                                                                             | 100                                         | 100                  | 100       | 100                    | 100      | 100      | 100      | 100   |
|                                                    | (96)                                                                                                                                                                                                                                                                                                                                                                                            | (96)                                        | (96)                 | (95)      | (95)                   | (93)     | (94)     | (95)     | (94)  |
| for modification:                                  |                                                                                                                                                                                                                                                                                                                                                                                                 |                                             |                      | 2         | 03045                  |          |          |          |       |
| Number of seats                                    | 23                                                                                                                                                                                                                                                                                                                                                                                              | 24                                          | 24                   | 26        | 27                     | 28       | 28       | 28       | 29    |
| interior layout options                            | A1                                                                                                                                                                                                                                                                                                                                                                                              | B1                                          | C1                   | D1        | E1                     | F1       | G1       | H1       | I1    |
| Passenger capacity at the                          | with                                                                                                                                                                                                                                                                                                                                                                                            | out addi                                    | tional eq            | uipmen    | t and a fi             | ıel tank | on the   | wheel a  | rch   |
| maximum permitted weight                           | 98                                                                                                                                                                                                                                                                                                                                                                                              | 101                                         | 100                  | 101       | 101                    | 101      | 100      | 100      | 101   |
| (with a wheelchair)                                | (90)                                                                                                                                                                                                                                                                                                                                                                                            | (97)                                        | (92)                 | (97)      | (93)                   | (97)     | (92)     | (92)     | (93)  |
|                                                    |                                                                                                                                                                                                                                                                                                                                                                                                 | wit                                         | n additio<br>and a f |           | pment (a<br>c on the v |          |          | )        |       |
|                                                    | 97                                                                                                                                                                                                                                                                                                                                                                                              | 97                                          | 97                   | 97        | 97                     | 97       | 97       | 97       | 97    |
|                                                    | (90)                                                                                                                                                                                                                                                                                                                                                                                            | (93)                                        | (92)                 | (93)      | (93)                   | (93)     | (92)     | (92)     | (93)  |