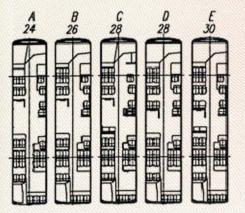

#### GENERAL VEHICLE SPECIFICATIONS

| Wheel formula / driving wheels                     |                                                                                                                                                                                                                                                                                                                                                                                                 |                                             |                      | 42        | x2/ rear               |          |          |          |       |
|----------------------------------------------------|-------------------------------------------------------------------------------------------------------------------------------------------------------------------------------------------------------------------------------------------------------------------------------------------------------------------------------------------------------------------------------------------------|---------------------------------------------|----------------------|-----------|------------------------|----------|----------|----------|-------|
| Vehicle layout scheme                              | wagon type                                                                                                                                                                                                                                                                                                                                                                                      |                                             |                      |           |                        |          |          |          |       |
| Engine location                                    |                                                                                                                                                                                                                                                                                                                                                                                                 | rear longitudial                            |                      |           |                        |          |          |          |       |
| Body type / number of doors                        | wagon type, one-story, low-floor, closed, all-metal, welded, load-bearing, with a base in the form of a lattice structure, three double-leaf doors (for modifications 203015, 203016, 203025, 203045, 203088, 203945, 203946, 203965, 203966) or two double-leaf doors (for modifications 203115, 203116, 203125, 203145, 203188, 203C45, 203C46, 203C65, 203C66) on the right side of the body |                                             |                      |           |                        |          |          |          |       |
| for modifications:                                 |                                                                                                                                                                                                                                                                                                                                                                                                 | 203015, 203016, 203025 203115, 203116, 2031 |                      |           |                        |          |          |          | )3125 |
| Number of seats                                    | 24                                                                                                                                                                                                                                                                                                                                                                                              | 26                                          | 28                   | 28        | 30                     |          | (        | 36       |       |
| interior layout options:                           | A                                                                                                                                                                                                                                                                                                                                                                                               | В                                           | C                    | D         | Е                      |          |          | F        |       |
| crew member seat:                                  | -                                                                                                                                                                                                                                                                                                                                                                                               | -                                           | 1                    | -         | -                      |          |          | -        |       |
| Passenger capacity at the                          |                                                                                                                                                                                                                                                                                                                                                                                                 |                                             |                      |           | itional e              |          |          |          |       |
| maximum permitted weight                           |                                                                                                                                                                                                                                                                                                                                                                                                 |                                             |                      |           | k on the               |          | rch      |          |       |
| (with a wheelchair)                                | 105                                                                                                                                                                                                                                                                                                                                                                                             | 105                                         | 105                  | 105       | 105                    |          |          | 01       |       |
|                                                    | (98)                                                                                                                                                                                                                                                                                                                                                                                            | (100)                                       | (101)                | (101)     |                        |          |          | 94)      |       |
|                                                    |                                                                                                                                                                                                                                                                                                                                                                                                 | (oir oo                                     | W1<br>nditionin      | th additi | onal equ               | iipment  | a rybaal | oroh     |       |
|                                                    | 100                                                                                                                                                                                                                                                                                                                                                                                             | 100                                         | nditionir<br>100     | 100       | 100                    |          |          | 00       |       |
|                                                    | (98)                                                                                                                                                                                                                                                                                                                                                                                            | (100)                                       | (96)                 | (96)      | (96)                   |          |          | 94)      |       |
| for modifications:                                 | <u></u>                                                                                                                                                                                                                                                                                                                                                                                         | 203015,                                     |                      |           |                        |          | 15, 203  |          | 3125  |
| Number of seats                                    | 28                                                                                                                                                                                                                                                                                                                                                                                              | 29                                          | 30                   | 32        | 34                     | 35       | 36       | 37       | 39    |
| interior layout options:                           | G                                                                                                                                                                                                                                                                                                                                                                                               | Н                                           | I                    | J         | K                      | L        | M        | N        | Ο     |
| Passenger capacity at the maximum permitted weight |                                                                                                                                                                                                                                                                                                                                                                                                 |                                             |                      |           | tional ec<br>ank in th |          |          |          |       |
| (with a wheelchair)                                | 105                                                                                                                                                                                                                                                                                                                                                                                             | 105                                         | 105                  | 103       | 102                    | 100      | 101      | 102      | 101   |
|                                                    | (98)                                                                                                                                                                                                                                                                                                                                                                                            | (98)                                        | (99)                 | (95)      | (93)                   | (92)     | (93)     | (94)     | (91)  |
|                                                    |                                                                                                                                                                                                                                                                                                                                                                                                 | (ai                                         | wıı<br>r conditi     |           | onal equ               |          | he ramr  | <b>)</b> |       |
|                                                    | 100                                                                                                                                                                                                                                                                                                                                                                                             | 100                                         | 100                  | 100       | 100                    | 100      | 100      | 100      | 100   |
|                                                    | (96)                                                                                                                                                                                                                                                                                                                                                                                            | (96)                                        | (96)                 | (95)      | (95)                   | (93)     | (94)     | (95)     | (94)  |
| for modification:                                  |                                                                                                                                                                                                                                                                                                                                                                                                 |                                             |                      | 2         | 03045                  |          |          |          |       |
| Number of seats                                    | 23                                                                                                                                                                                                                                                                                                                                                                                              | 24                                          | 24                   | 26        | 27                     | 28       | 28       | 28       | 29    |
| interior layout options                            | A1                                                                                                                                                                                                                                                                                                                                                                                              | B1                                          | C1                   | D1        | E1                     | F1       | G1       | H1       | I1    |
| Passenger capacity at the                          | with                                                                                                                                                                                                                                                                                                                                                                                            | out addi                                    | tional eq            | uipmen    | t and a fi             | ıel tank | on the   | wheel a  | rch   |
| maximum permitted weight                           | 98                                                                                                                                                                                                                                                                                                                                                                                              | 101                                         | 100                  | 101       | 101                    | 101      | 100      | 100      | 101   |
| (with a wheelchair)                                | (90)                                                                                                                                                                                                                                                                                                                                                                                            | (97)                                        | (92)                 | (97)      | (93)                   | (97)     | (92)     | (92)     | (93)  |
|                                                    |                                                                                                                                                                                                                                                                                                                                                                                                 | wit                                         | n additio<br>and a f |           | pment (a<br>c on the v |          |          | )        |       |
|                                                    | 97                                                                                                                                                                                                                                                                                                                                                                                              | 97                                          | 97                   | 97        | 97                     | 97       | 97       | 97       | 97    |
|                                                    | (90)                                                                                                                                                                                                                                                                                                                                                                                            | (93)                                        | (92)                 | (93)      | (93)                   | (93)     | (92)     | (92)     | (93)  |