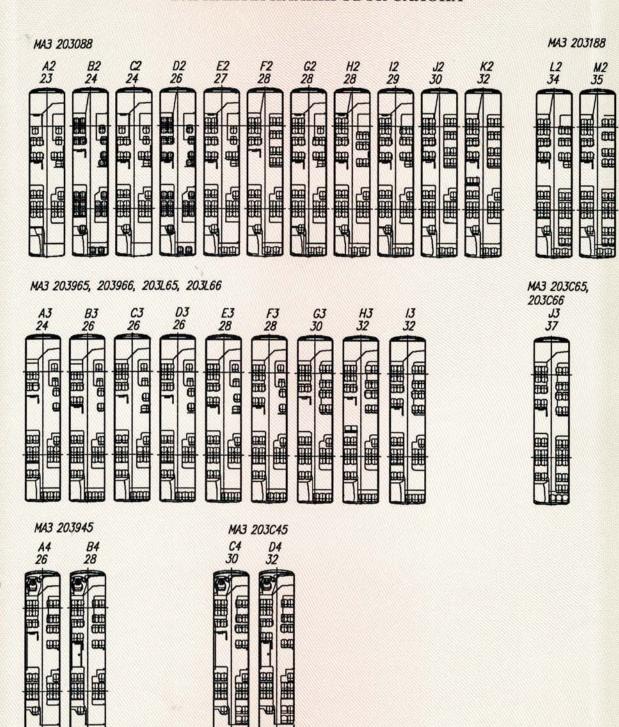

#### GENERAL VEHICLE SPECIFICATIONS

| Wheel formula / driving wheels                     |                                                                                                                                                                                                                                                                                                                                                                                                 |                                             |                      | 42        | x2/ rear               |          |          |          |       |
|----------------------------------------------------|-------------------------------------------------------------------------------------------------------------------------------------------------------------------------------------------------------------------------------------------------------------------------------------------------------------------------------------------------------------------------------------------------|---------------------------------------------|----------------------|-----------|------------------------|----------|----------|----------|-------|
| Vehicle layout scheme                              | wagon type                                                                                                                                                                                                                                                                                                                                                                                      |                                             |                      |           |                        |          |          |          |       |
| Engine location                                    |                                                                                                                                                                                                                                                                                                                                                                                                 | rear longitudial                            |                      |           |                        |          |          |          |       |
| Body type / number of doors                        | wagon type, one-story, low-floor, closed, all-metal, welded, load-bearing, with a base in the form of a lattice structure, three double-leaf doors (for modifications 203015, 203016, 203025, 203045, 203088, 203945, 203946, 203965, 203966) or two double-leaf doors (for modifications 203115, 203116, 203125, 203145, 203188, 203C45, 203C46, 203C65, 203C66) on the right side of the body |                                             |                      |           |                        |          |          |          |       |
| for modifications:                                 |                                                                                                                                                                                                                                                                                                                                                                                                 | 203015, 203016, 203025 203115, 203116, 2031 |                      |           |                        |          |          |          | )3125 |
| Number of seats                                    | 24                                                                                                                                                                                                                                                                                                                                                                                              | 26                                          | 28                   | 28        | 30                     |          | (        | 36       |       |
| interior layout options:                           | A                                                                                                                                                                                                                                                                                                                                                                                               | В                                           | C                    | D         | Е                      |          |          | F        |       |
| crew member seat:                                  | -                                                                                                                                                                                                                                                                                                                                                                                               | -                                           | 1                    | -         | -                      |          |          | -        |       |
| Passenger capacity at the                          |                                                                                                                                                                                                                                                                                                                                                                                                 |                                             |                      |           | itional e              |          |          |          |       |
| maximum permitted weight                           |                                                                                                                                                                                                                                                                                                                                                                                                 |                                             |                      |           | k on the               |          | rch      |          |       |
| (with a wheelchair)                                | 105                                                                                                                                                                                                                                                                                                                                                                                             | 105                                         | 105                  | 105       | 105                    |          |          | 01       |       |
|                                                    | (98)                                                                                                                                                                                                                                                                                                                                                                                            | (100)                                       | (101)                | (101)     |                        |          |          | 94)      |       |
|                                                    |                                                                                                                                                                                                                                                                                                                                                                                                 | (oir oo                                     | W1<br>nditionin      | th additi | onal equ               | iipment  | a rybaal | oroh     |       |
|                                                    | 100                                                                                                                                                                                                                                                                                                                                                                                             | 100                                         | nditionir<br>100     | 100       | 100                    |          |          | 00       |       |
|                                                    | (98)                                                                                                                                                                                                                                                                                                                                                                                            | (100)                                       | (96)                 | (96)      | (96)                   |          |          | 94)      |       |
| for modifications:                                 | <u></u>                                                                                                                                                                                                                                                                                                                                                                                         | 203015,                                     |                      |           |                        |          | 15, 203  |          | 3125  |
| Number of seats                                    | 28                                                                                                                                                                                                                                                                                                                                                                                              | 29                                          | 30                   | 32        | 34                     | 35       | 36       | 37       | 39    |
| interior layout options:                           | G                                                                                                                                                                                                                                                                                                                                                                                               | Н                                           | I                    | J         | K                      | L        | M        | N        | Ο     |
| Passenger capacity at the maximum permitted weight |                                                                                                                                                                                                                                                                                                                                                                                                 |                                             |                      |           | tional ec<br>ank in th |          |          |          |       |
| (with a wheelchair)                                | 105                                                                                                                                                                                                                                                                                                                                                                                             | 105                                         | 105                  | 103       | 102                    | 100      | 101      | 102      | 101   |
|                                                    | (98)                                                                                                                                                                                                                                                                                                                                                                                            | (98)                                        | (99)                 | (95)      | (93)                   | (92)     | (93)     | (94)     | (91)  |
|                                                    |                                                                                                                                                                                                                                                                                                                                                                                                 | (ai                                         | wıı<br>r conditi     |           | onal equ               |          | he ramr  | <b>)</b> |       |
|                                                    | 100                                                                                                                                                                                                                                                                                                                                                                                             | 100                                         | 100                  | 100       | 100                    | 100      | 100      | 100      | 100   |
|                                                    | (96)                                                                                                                                                                                                                                                                                                                                                                                            | (96)                                        | (96)                 | (95)      | (95)                   | (93)     | (94)     | (95)     | (94)  |
| for modification:                                  |                                                                                                                                                                                                                                                                                                                                                                                                 |                                             |                      | 2         | 03045                  |          |          |          |       |
| Number of seats                                    | 23                                                                                                                                                                                                                                                                                                                                                                                              | 24                                          | 24                   | 26        | 27                     | 28       | 28       | 28       | 29    |
| interior layout options                            | A1                                                                                                                                                                                                                                                                                                                                                                                              | B1                                          | C1                   | D1        | E1                     | F1       | G1       | H1       | I1    |
| Passenger capacity at the                          | with                                                                                                                                                                                                                                                                                                                                                                                            | out addi                                    | tional eq            | uipmen    | t and a fi             | ıel tank | on the   | wheel a  | rch   |
| maximum permitted weight                           | 98                                                                                                                                                                                                                                                                                                                                                                                              | 101                                         | 100                  | 101       | 101                    | 101      | 100      | 100      | 101   |
| (with a wheelchair)                                | (90)                                                                                                                                                                                                                                                                                                                                                                                            | (97)                                        | (92)                 | (97)      | (93)                   | (97)     | (92)     | (92)     | (93)  |
|                                                    |                                                                                                                                                                                                                                                                                                                                                                                                 | wit                                         | n additio<br>and a f |           | pment (a<br>c on the v |          |          | )        |       |
|                                                    | 97                                                                                                                                                                                                                                                                                                                                                                                              | 97                                          | 97                   | 97        | 97                     | 97       | 97       | 97       | 97    |
|                                                    | (90)                                                                                                                                                                                                                                                                                                                                                                                            | (93)                                        | (92)                 | (93)      | (93)                   | (93)     | (92)     | (92)     | (93)  |

#### Series BV No 0002057

| Appendix 1                                     | Series BY № 0002057                          |            |             |             |                                |                   |                                                      |                   |  |
|------------------------------------------------|----------------------------------------------|------------|-------------|-------------|--------------------------------|-------------------|------------------------------------------------------|-------------------|--|
| for modifications:                             | 203045 203145                                |            |             |             |                                |                   |                                                      |                   |  |
| Number of seats                                | 3                                            | 0          | 32          |             |                                | 34                | <b>T</b>                                             | 35                |  |
| interior layout options:                       | J                                            | 1          | K           | [1          |                                | L1                | N                                                    | И1                |  |
| Passenger capacity at the maximum              | without                                      | additiona  | l equipm    | ent and a   | fuel tank in the ramp          |                   |                                                      |                   |  |
| permitted weight (with a                       |                                              | (93)       |             | (89)        | 99 (92) 101(93)                |                   |                                                      | l(93)             |  |
| wheelchair)                                    |                                              |            | wit         | h additior  | al equip                       | ment              |                                                      |                   |  |
|                                                | (air conditioning) and fuel tank in the ramp |            |             |             |                                |                   |                                                      |                   |  |
|                                                | 97                                           | (93)       | 97          | (89)        | 97                             | (92)              | 97                                                   | (93)              |  |
| for modifications:                             |                                              |            |             | 203         | 8088                           |                   |                                                      |                   |  |
| 101 modifications.                             |                                              |            |             | 200         | 7000                           |                   |                                                      |                   |  |
| Number of seats                                | 23                                           | 24         | 24          | 26          | 27                             | 28                | 28                                                   | 28                |  |
| interior layout options:                       | A2                                           | B2         | C2          | D2          | E2                             | F2                | G2                                                   | H2                |  |
| Passenger capacity at the maximum              |                                              | <u> </u>   |             | ıt addition |                                |                   |                                                      | ·                 |  |
| permitted weight (with a                       |                                              | ·          |             | l tank on t |                                |                   |                                                      |                   |  |
| wheelchair)                                    | 98 (90)                                      |            |             |             |                                | 98 (94)           |                                                      | 98 (92)           |  |
|                                                |                                              | with       |             |             |                                | nditioning)       | and a                                                |                   |  |
|                                                | 00 (00)                                      |            |             | l tank on t |                                |                   | 00 (00)                                              | 02 (00)           |  |
|                                                | 92 (88)                                      | 92 (88)    | 92 (88)     | 92 (88)     | 92 (88)                        | 92 (88)           | 92 (88)                                              | 92 (88)           |  |
| for modifications:                             |                                              |            | 203088      |             |                                |                   | 203188                                               |                   |  |
| Number of seats                                | 29                                           |            | 30          | 3           | 2                              | 34                |                                                      | 35                |  |
| interior layout options:                       | I2                                           |            | J2          | K           | 2                              | L2                |                                                      | M2                |  |
| Passenger capacity at the maximum              | ,                                            | without a  | dditional   | equipmen    | nt and a fuel tank in the ramp |                   |                                                      | р                 |  |
| permitted weight (with a                       | 98 (9                                        | 4)         | 98 (94)     | 98 (        |                                | 98 (94)           | 9                                                    | 8 (94)            |  |
| wheelchair)                                    | with additional equipment                    |            |             |             |                                |                   |                                                      |                   |  |
|                                                | (air conditioning) and f                     |            |             |             |                                |                   |                                                      |                   |  |
|                                                | 92 (8                                        | 8)         | 92 (88)     | 92 (        | (88)                           | 92 (88)           | 9                                                    | 2 (88)            |  |
| for modifications:                             |                                              |            | 203         | 3965, 203   | 966                            |                   |                                                      | 203C65,<br>203C66 |  |
| Number of seats                                | 24                                           | 26 20      | 5 26        | 28          | 28                             | 30 32             | 32                                                   | 37                |  |
| interior layout options:                       | A3                                           | B3 C       | 3 D3        | E3          | F3                             | G3 H3             |                                                      | J3                |  |
| Passenger capacity at the maximum              | <u> </u>                                     | <u>-</u>   | with        | out additio | nal equip                      | ment /            | <del>-</del>                                         | <u>-</u>          |  |
| permitted weight (with a wheelchair)           | )                                            | W          | ith additic | onal equip  | ment (air                      | conditionii       | ng)                                                  |                   |  |
|                                                |                                              |            |             |             |                                |                   |                                                      |                   |  |
| -complete with CNG cylinders                   |                                              |            |             |             |                                |                   |                                                      |                   |  |
| "STAKO"                                        |                                              |            |             | 96(93)      | / 92(86)                       |                   |                                                      |                   |  |
| -complete with CNG cylinders                   |                                              |            |             | 05(01)      | / 00/06                        |                   |                                                      |                   |  |
| «Hexagon Lincoln»                              |                                              |            |             | 95(91)      | / 89(86)                       |                   |                                                      |                   |  |
| -complete with CNG cylinders «ILJIN Composite» |                                              |            |             | 03(00)      | / 88(84)                       |                   |                                                      |                   |  |
| - complete with CNG cylinders                  |                                              |            |             | 73(30)      | / 88(84)                       |                   |                                                      |                   |  |
| "ГазСервисКомпозит"                            |                                              |            |             |             |                                |                   |                                                      |                   |  |
| Tuse opposite smiles in                        |                                              |            |             | 90(84)      | /86 (80)                       |                   |                                                      |                   |  |
| for modifications:                             | <del></del>                                  | 203        | 945         |             |                                | 202               | 6C45                                                 |                   |  |
| Number of seats                                | ,                                            | 203<br>26  |             | 28          |                                | 30                | · <del>*</del> · · · · · · · · · · · · · · · · · · · | 32                |  |
| interior layout options:                       | +                                            | 44         |             | B4          |                                | C4                |                                                      | 04                |  |
| Passenger capacity at the maximum              |                                              |            | with        | out additio | <del></del>                    |                   | .1                                                   |                   |  |
| permitted weight (with a                       |                                              | W          |             |             |                                | conditioni        | ng)                                                  |                   |  |
| wheelchair)                                    |                                              |            |             |             |                                |                   |                                                      |                   |  |
| - complete with LNG tank                       | 98(04)                                       | / 95(91)   | 08(02)      | / 95(89)    | 08(02)                         | / 95(91)          | 98(01)                                               | / 95(91)          |  |
| "Zhangjiang CIMC Sanctum                       | 70(74)                                       | , ,,,(,,1) | 70(73)      | , , , , (0) | 70(73)                         | , , , , , (, , 1) | 70(71)                                               | , ,,,(,,1)        |  |
| Cryogenic Egipment"                            | 1                                            |            | 1           |             | 1                              |                   | 1                                                    |                   |  |