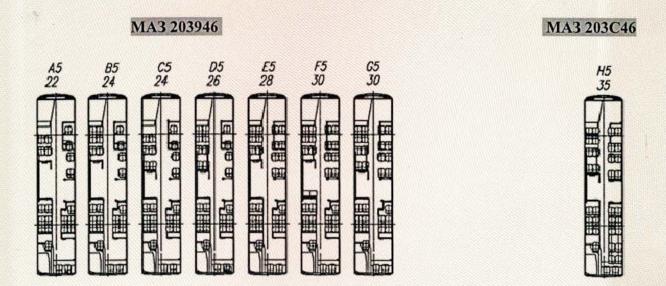

| for modifications:                   |                                | 203946 <b>203C4</b> 6 |            |           |           |             |           | 203C46    |
|--------------------------------------|--------------------------------|-----------------------|------------|-----------|-----------|-------------|-----------|-----------|
| Number of seats                      | 22                             | 24                    | 24         | 26        | 28        | 30          | 30        | 35        |
| interior layout options:             | A5                             | B5                    | C5         | D5        | E5        | F5          | G5        | H5        |
| Passenger capacity at the maximum    | without additional equipment / |                       |            |           |           |             |           |           |
| permitted weight (with a wheelchair) |                                | V                     | vith addit | onal equi | pment (ai | r condition | oning)    |           |
|                                      |                                |                       |            |           |           |             |           |           |
| - complete with CNG cylinders        | 96 (92) /                      | 96 (92) /             | 96 (92) /  | 96 (92) / | 96 (92) / | 96 (90) /   | 96 (92) / | 95 (87) / |
| «WORTHUNGTON INDUSTRIES»             | 90(86)                         | 90 (86)               | 90 (86)    | 90 (86)   | 90 (86)   | 90 (86)     | 90 (86)   | 90 (86)   |
| - complete with CNG cylinders        | 95 (91) /                      | 95 (91) /             | 95 (91) /  | 95 (91) / | 95 (91) / | 95 (90) /   | 95 (91) / | 95 (87) / |
| «Hexagon Lincoln»                    | 89 (85)                        | 89 (85)               | 89 (85)    | 89 (85)   | 89 (85)   | 89 (85)     | 89 (85)   | 89 (85)   |
| -complete with CNG cylinders         | 93 (90) /                      | 93 (90) /             | 93 (90) /  | 93 (90) / | 93 (90) / | 93 (90) /   | 93 (90) / | 93 (87) / |
| «ILJIN Composite»                    | 87 (84)                        | 87 (84)               | 87 (84)    | 87 (84)   | 87 (84)   | 87 (84)     | 87 (84)   | 87 (84)   |
| - complete with CNG cylinders        | 90 (86) /                      | 90 (86) /             | 90 (86) /  | 90 (86) / | 90 (86) / | 90 (86) /   | 90 (86) / | 90 (86) / |
| "ГазСервис"                          | 84 (80)                        | 84 (80)               | 84 (80)    | 84 (80)   | 84 (80)   | 84 (80)     | 84 (80)   | 84 (80)   |
| *                                    |                                |                       |            |           |           |             |           |           |