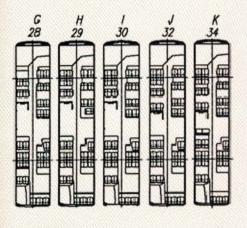

#### GENERAL VEHICLE SPECIFICATIONS

| Wheel formula / driving wheels                     |                                                                                                                                                                                                                                                                                                                                                                                                 |                                             |                      | 42        | x2/ rear               |          |          |          |       |
|----------------------------------------------------|-------------------------------------------------------------------------------------------------------------------------------------------------------------------------------------------------------------------------------------------------------------------------------------------------------------------------------------------------------------------------------------------------|---------------------------------------------|----------------------|-----------|------------------------|----------|----------|----------|-------|
| Vehicle layout scheme                              | wagon type                                                                                                                                                                                                                                                                                                                                                                                      |                                             |                      |           |                        |          |          |          |       |
| Engine location                                    |                                                                                                                                                                                                                                                                                                                                                                                                 | rear longitudial                            |                      |           |                        |          |          |          |       |
| Body type / number of doors                        | wagon type, one-story, low-floor, closed, all-metal, welded, load-bearing, with a base in the form of a lattice structure, three double-leaf doors (for modifications 203015, 203016, 203025, 203045, 203088, 203945, 203946, 203965, 203966) or two double-leaf doors (for modifications 203115, 203116, 203125, 203145, 203188, 203C45, 203C46, 203C65, 203C66) on the right side of the body |                                             |                      |           |                        |          |          |          |       |
| for modifications:                                 |                                                                                                                                                                                                                                                                                                                                                                                                 | 203015, 203016, 203025 203115, 203116, 2031 |                      |           |                        |          |          |          | )3125 |
| Number of seats                                    | 24                                                                                                                                                                                                                                                                                                                                                                                              | 26                                          | 28                   | 28        | 30                     |          | (        | 36       |       |
| interior layout options:                           | A                                                                                                                                                                                                                                                                                                                                                                                               | В                                           | C                    | D         | Е                      |          |          | F        |       |
| crew member seat:                                  | -                                                                                                                                                                                                                                                                                                                                                                                               | -                                           | 1                    | -         | -                      |          |          | -        |       |
| Passenger capacity at the                          |                                                                                                                                                                                                                                                                                                                                                                                                 |                                             |                      |           | itional e              |          |          |          |       |
| maximum permitted weight                           |                                                                                                                                                                                                                                                                                                                                                                                                 |                                             |                      |           | k on the               |          | rch      |          |       |
| (with a wheelchair)                                | 105                                                                                                                                                                                                                                                                                                                                                                                             | 105                                         | 105                  | 105       | 105                    |          |          | 01       |       |
|                                                    | (98)                                                                                                                                                                                                                                                                                                                                                                                            | (100)                                       | (101)                | (101)     |                        |          |          | 94)      |       |
|                                                    |                                                                                                                                                                                                                                                                                                                                                                                                 | (oir oo                                     | W1<br>nditionin      | th additi | onal equ               | iipment  | a rybaal | oroh     |       |
|                                                    | 100                                                                                                                                                                                                                                                                                                                                                                                             | 100                                         | nditionir<br>100     | 100       | 100                    |          |          | 00       |       |
|                                                    | (98)                                                                                                                                                                                                                                                                                                                                                                                            | (100)                                       | (96)                 | (96)      | (96)                   |          |          | 94)      |       |
| for modifications:                                 | <u></u>                                                                                                                                                                                                                                                                                                                                                                                         | 203015,                                     |                      |           |                        |          | 15, 203  |          | 3125  |
| Number of seats                                    | 28                                                                                                                                                                                                                                                                                                                                                                                              | 29                                          | 30                   | 32        | 34                     | 35       | 36       | 37       | 39    |
| interior layout options:                           | G                                                                                                                                                                                                                                                                                                                                                                                               | Н                                           | I                    | J         | K                      | L        | M        | N        | Ο     |
| Passenger capacity at the maximum permitted weight |                                                                                                                                                                                                                                                                                                                                                                                                 |                                             |                      |           | tional ec<br>ank in th |          |          |          |       |
| (with a wheelchair)                                | 105                                                                                                                                                                                                                                                                                                                                                                                             | 105                                         | 105                  | 103       | 102                    | 100      | 101      | 102      | 101   |
|                                                    | (98)                                                                                                                                                                                                                                                                                                                                                                                            | (98)                                        | (99)                 | (95)      | (93)                   | (92)     | (93)     | (94)     | (91)  |
|                                                    |                                                                                                                                                                                                                                                                                                                                                                                                 | (ai                                         | wıı<br>r conditi     |           | onal equ               |          | he ramr  | <b>)</b> |       |
|                                                    | 100                                                                                                                                                                                                                                                                                                                                                                                             | 100                                         | 100                  | 100       | 100                    | 100      | 100      | 100      | 100   |
|                                                    | (96)                                                                                                                                                                                                                                                                                                                                                                                            | (96)                                        | (96)                 | (95)      | (95)                   | (93)     | (94)     | (95)     | (94)  |
| for modification:                                  |                                                                                                                                                                                                                                                                                                                                                                                                 |                                             |                      | 2         | 03045                  |          |          |          |       |
| Number of seats                                    | 23                                                                                                                                                                                                                                                                                                                                                                                              | 24                                          | 24                   | 26        | 27                     | 28       | 28       | 28       | 29    |
| interior layout options                            | A1                                                                                                                                                                                                                                                                                                                                                                                              | B1                                          | C1                   | D1        | E1                     | F1       | G1       | H1       | I1    |
| Passenger capacity at the                          | with                                                                                                                                                                                                                                                                                                                                                                                            | out addi                                    | tional eq            | uipmen    | t and a fi             | ıel tank | on the   | wheel a  | rch   |
| maximum permitted weight                           | 98                                                                                                                                                                                                                                                                                                                                                                                              | 101                                         | 100                  | 101       | 101                    | 101      | 100      | 100      | 101   |
| (with a wheelchair)                                | (90)                                                                                                                                                                                                                                                                                                                                                                                            | (97)                                        | (92)                 | (97)      | (93)                   | (97)     | (92)     | (92)     | (93)  |
|                                                    |                                                                                                                                                                                                                                                                                                                                                                                                 | wit                                         | n additio<br>and a f |           | pment (a<br>c on the v |          |          | )        |       |
|                                                    | 97                                                                                                                                                                                                                                                                                                                                                                                              | 97                                          | 97                   | 97        | 97                     | 97       | 97       | 97       | 97    |
|                                                    | (90)                                                                                                                                                                                                                                                                                                                                                                                            | (93)                                        | (92)                 | (93)      | (93)                   | (93)     | (92)     | (92)     | (93)  |