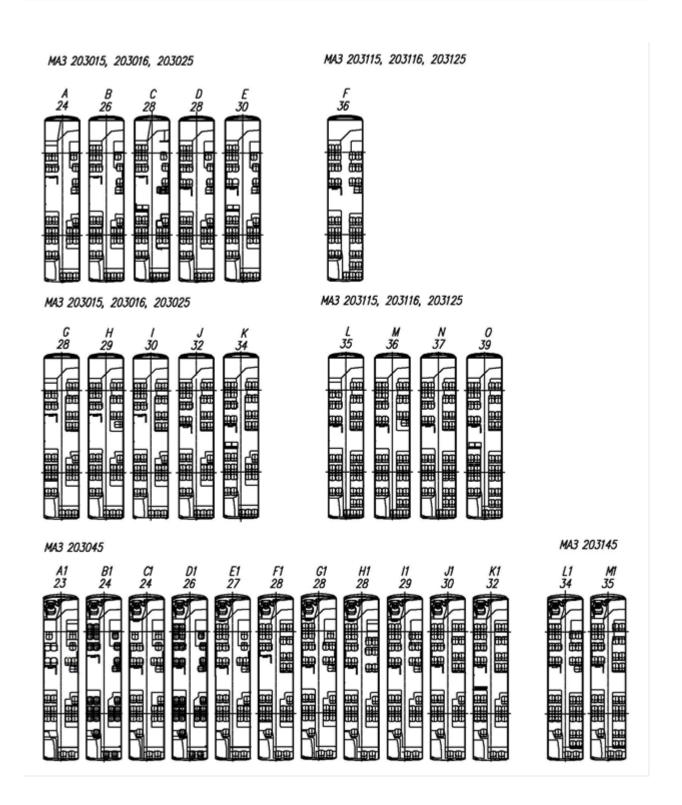

#### GENERAL VEHICLE SPECIFICATIONS

| Wheel formula / driving wheels                     |                                                                                                                                                                                                                                                                                                                                                                                                 |                                             |                      | 42        | x2/ rear               |          |          |          |       |
|----------------------------------------------------|-------------------------------------------------------------------------------------------------------------------------------------------------------------------------------------------------------------------------------------------------------------------------------------------------------------------------------------------------------------------------------------------------|---------------------------------------------|----------------------|-----------|------------------------|----------|----------|----------|-------|
| Vehicle layout scheme                              | wagon type                                                                                                                                                                                                                                                                                                                                                                                      |                                             |                      |           |                        |          |          |          |       |
| Engine location                                    |                                                                                                                                                                                                                                                                                                                                                                                                 | rear longitudial                            |                      |           |                        |          |          |          |       |
| Body type / number of doors                        | wagon type, one-story, low-floor, closed, all-metal, welded, load-bearing, with a base in the form of a lattice structure, three double-leaf doors (for modifications 203015, 203016, 203025, 203045, 203088, 203945, 203946, 203965, 203966) or two double-leaf doors (for modifications 203115, 203116, 203125, 203145, 203188, 203C45, 203C46, 203C65, 203C66) on the right side of the body |                                             |                      |           |                        |          |          |          |       |
| for modifications:                                 |                                                                                                                                                                                                                                                                                                                                                                                                 | 203015, 203016, 203025 203115, 203116, 2031 |                      |           |                        |          |          |          | )3125 |
| Number of seats                                    | 24                                                                                                                                                                                                                                                                                                                                                                                              | 26                                          | 28                   | 28        | 30                     |          | (        | 36       |       |
| interior layout options:                           | A                                                                                                                                                                                                                                                                                                                                                                                               | В                                           | C                    | D         | Е                      |          |          | F        |       |
| crew member seat:                                  | -                                                                                                                                                                                                                                                                                                                                                                                               | -                                           | 1                    | -         | -                      |          |          | -        |       |
| Passenger capacity at the                          |                                                                                                                                                                                                                                                                                                                                                                                                 |                                             |                      |           | itional e              |          |          |          |       |
| maximum permitted weight                           |                                                                                                                                                                                                                                                                                                                                                                                                 |                                             |                      |           | k on the               |          | rch      |          |       |
| (with a wheelchair)                                | 105                                                                                                                                                                                                                                                                                                                                                                                             | 105                                         | 105                  | 105       | 105                    |          |          | 01       |       |
|                                                    | (98)                                                                                                                                                                                                                                                                                                                                                                                            | (100)                                       | (101)                | (101)     |                        |          |          | 94)      |       |
|                                                    |                                                                                                                                                                                                                                                                                                                                                                                                 | (oir oo                                     | W1<br>nditionin      | th additi | onal equ               | iipment  | a rybaal | oroh     |       |
|                                                    | 100                                                                                                                                                                                                                                                                                                                                                                                             | 100                                         | nditionir<br>100     | 100       | 100                    |          |          | 00       |       |
|                                                    | (98)                                                                                                                                                                                                                                                                                                                                                                                            | (100)                                       | (96)                 | (96)      | (96)                   |          |          | 94)      |       |
| for modifications:                                 | <u></u>                                                                                                                                                                                                                                                                                                                                                                                         | 203015,                                     |                      |           |                        |          | 15, 203  |          | 3125  |
| Number of seats                                    | 28                                                                                                                                                                                                                                                                                                                                                                                              | 29                                          | 30                   | 32        | 34                     | 35       | 36       | 37       | 39    |
| interior layout options:                           | G                                                                                                                                                                                                                                                                                                                                                                                               | Н                                           | I                    | J         | K                      | L        | M        | N        | Ο     |
| Passenger capacity at the maximum permitted weight |                                                                                                                                                                                                                                                                                                                                                                                                 |                                             |                      |           | tional ec<br>ank in th |          |          |          |       |
| (with a wheelchair)                                | 105                                                                                                                                                                                                                                                                                                                                                                                             | 105                                         | 105                  | 103       | 102                    | 100      | 101      | 102      | 101   |
|                                                    | (98)                                                                                                                                                                                                                                                                                                                                                                                            | (98)                                        | (99)                 | (95)      | (93)                   | (92)     | (93)     | (94)     | (91)  |
|                                                    |                                                                                                                                                                                                                                                                                                                                                                                                 | (ai                                         | wıı<br>r conditi     |           | onal equ               |          | he ramr  | <b>)</b> |       |
|                                                    | 100                                                                                                                                                                                                                                                                                                                                                                                             | 100                                         | 100                  | 100       | 100                    | 100      | 100      | 100      | 100   |
|                                                    | (96)                                                                                                                                                                                                                                                                                                                                                                                            | (96)                                        | (96)                 | (95)      | (95)                   | (93)     | (94)     | (95)     | (94)  |
| for modification:                                  |                                                                                                                                                                                                                                                                                                                                                                                                 |                                             |                      | 2         | 03045                  |          |          |          |       |
| Number of seats                                    | 23                                                                                                                                                                                                                                                                                                                                                                                              | 24                                          | 24                   | 26        | 27                     | 28       | 28       | 28       | 29    |
| interior layout options                            | A1                                                                                                                                                                                                                                                                                                                                                                                              | B1                                          | C1                   | D1        | E1                     | F1       | G1       | H1       | I1    |
| Passenger capacity at the                          | with                                                                                                                                                                                                                                                                                                                                                                                            | out addi                                    | tional eq            | uipmen    | t and a fi             | ıel tank | on the   | wheel a  | rch   |
| maximum permitted weight                           | 98                                                                                                                                                                                                                                                                                                                                                                                              | 101                                         | 100                  | 101       | 101                    | 101      | 100      | 100      | 101   |
| (with a wheelchair)                                | (90)                                                                                                                                                                                                                                                                                                                                                                                            | (97)                                        | (92)                 | (97)      | (93)                   | (97)     | (92)     | (92)     | (93)  |
|                                                    |                                                                                                                                                                                                                                                                                                                                                                                                 | wit                                         | n additio<br>and a f |           | pment (a<br>c on the v |          |          | )        |       |
|                                                    | 97                                                                                                                                                                                                                                                                                                                                                                                              | 97                                          | 97                   | 97        | 97                     | 97       | 97       | 97       | 97    |
|                                                    | (90)                                                                                                                                                                                                                                                                                                                                                                                            | (93)                                        | (92)                 | (93)      | (93)                   | (93)     | (92)     | (92)     | (93)  |

#### Annendiv 1

Cryogenic Eqipment"

#### Series BV No 0002057

| Appendix 1                                     | Series BY № 0002057                          |            |             |             |                                |                   |                                                      |                   |  |
|------------------------------------------------|----------------------------------------------|------------|-------------|-------------|--------------------------------|-------------------|------------------------------------------------------|-------------------|--|
| for modifications:                             | 203045 203145                                |            |             |             |                                |                   |                                                      |                   |  |
| Number of seats                                | 3                                            | 0          | 32          |             |                                | 34                | <b>T</b>                                             | 35                |  |
| interior layout options:                       | J                                            | 1          | K           | [1          |                                | L1                | N                                                    | И1                |  |
| Passenger capacity at the maximum              | without                                      | additiona  | l equipm    | ent and a   | fuel tank in the ramp          |                   |                                                      |                   |  |
| permitted weight (with a                       |                                              | (93)       |             | (89)        | 99 (92) 101(93)                |                   |                                                      | l(93)             |  |
| wheelchair)                                    |                                              |            | wit         | h additior  | al equip                       | ment              |                                                      |                   |  |
|                                                | (air conditioning) and fuel tank in the ramp |            |             |             |                                |                   |                                                      |                   |  |
|                                                | 97                                           | (93)       | 97          | (89)        | 97                             | (92)              | 97                                                   | (93)              |  |
| for modifications:                             |                                              |            |             | 203         | 8088                           |                   |                                                      |                   |  |
| 101 modifications.                             |                                              |            |             | 200         | 7000                           |                   |                                                      |                   |  |
| Number of seats                                | 23                                           | 24         | 24          | 26          | 27                             | 28                | 28                                                   | 28                |  |
| interior layout options:                       | A2                                           | B2         | C2          | D2          | E2                             | F2                | G2                                                   | H2                |  |
| Passenger capacity at the maximum              |                                              | <u> </u>   |             | ıt addition |                                |                   |                                                      | ·                 |  |
| permitted weight (with a                       |                                              | ·          |             | l tank on t |                                |                   |                                                      |                   |  |
| wheelchair)                                    | 98 (90)                                      |            |             |             |                                | 98 (94)           |                                                      | 98 (92)           |  |
|                                                |                                              | with       |             |             |                                | nditioning)       | and a                                                |                   |  |
|                                                | 00 (00)                                      |            |             | l tank on t |                                |                   | 00 (00)                                              | 02 (00)           |  |
|                                                | 92 (88)                                      | 92 (88)    | 92 (88)     | 92 (88)     | 92 (88)                        | 92 (88)           | 92 (88)                                              | 92 (88)           |  |
| for modifications:                             |                                              |            | 203088      |             |                                |                   | 203188                                               |                   |  |
| Number of seats                                | 29                                           |            | 30          | 3           | 2                              | 34                |                                                      | 35                |  |
| interior layout options:                       | I2                                           |            | J2          | K           | 2                              | L2                |                                                      | M2                |  |
| Passenger capacity at the maximum              | ,                                            | without a  | dditional   | equipmen    | nt and a fuel tank in the ramp |                   |                                                      | р                 |  |
| permitted weight (with a                       | 98 (9                                        | 4)         | 98 (94)     | 98 (        |                                | 98 (94)           | 9                                                    | 8 (94)            |  |
| wheelchair)                                    | with additional equipment                    |            |             |             |                                |                   |                                                      |                   |  |
|                                                | (air conditioning) and f                     |            |             |             |                                |                   |                                                      |                   |  |
|                                                | 92 (8                                        | 8)         | 92 (88)     | 92 (        | (88)                           | 92 (88)           | 9                                                    | 2 (88)            |  |
| for modifications:                             |                                              |            | 203         | 3965, 203   | 966                            |                   |                                                      | 203C65,<br>203C66 |  |
| Number of seats                                | 24                                           | 26 20      | 5 26        | 28          | 28                             | 30 32             | 32                                                   | 37                |  |
| interior layout options:                       | A3                                           | B3 C       | 3 D3        | E3          | F3                             | G3 H3             |                                                      | J3                |  |
| Passenger capacity at the maximum              | <u> </u>                                     | <u>-</u>   | with        | out additio | nal equip                      | ment /            | <del>-</del>                                         | <u>-</u>          |  |
| permitted weight (with a wheelchair)           | )                                            | W          | ith additic | onal equip  | ment (air                      | conditionii       | ng)                                                  |                   |  |
|                                                |                                              |            |             |             |                                |                   |                                                      |                   |  |
| -complete with CNG cylinders                   |                                              |            |             |             |                                |                   |                                                      |                   |  |
| "STAKO"                                        |                                              |            |             | 96(93)      | / 92(86)                       |                   |                                                      |                   |  |
| -complete with CNG cylinders                   |                                              |            |             | 05(01)      | / 00/06                        |                   |                                                      |                   |  |
| «Hexagon Lincoln»                              |                                              |            |             | 95(91)      | / 89(86)                       |                   |                                                      |                   |  |
| -complete with CNG cylinders «ILJIN Composite» |                                              |            |             | 03(00)      | / 88(84)                       |                   |                                                      |                   |  |
| - complete with CNG cylinders                  |                                              |            |             | 73(30)      | / 88(84)                       |                   |                                                      |                   |  |
| "ГазСервисКомпозит"                            |                                              |            |             |             |                                |                   |                                                      |                   |  |
| Tuse opposite smiles in                        |                                              |            |             | 90(84)      | /86 (80)                       |                   |                                                      |                   |  |
| for modifications:                             | <del></del>                                  | 203        | 945         |             |                                | 202               | 6C45                                                 |                   |  |
| Number of seats                                | ,                                            | 203<br>26  |             | 28          |                                | 30                | · <del>*</del> · · · · · · · · · · · · · · · · · · · | 32                |  |
| interior layout options:                       | +                                            | 44         |             | B4          |                                | C4                |                                                      | 04                |  |
| Passenger capacity at the maximum              |                                              |            | with        | out additio | <del></del>                    |                   | .1                                                   |                   |  |
| permitted weight (with a                       |                                              | W          |             |             |                                | conditioni        | ng)                                                  |                   |  |
| wheelchair)                                    |                                              |            |             |             |                                |                   |                                                      |                   |  |
| - complete with LNG tank                       | 98(04)                                       | / 95(91)   | 08(02)      | / 95(89)    | 08(02)                         | / 95(91)          | 98(01)                                               | / 95(91)          |  |
| "Zhangjiang CIMC Sanctum                       | 70(74)                                       | , ,,,(,,1) | 70(73)      | , , , , (0) | 70(73)                         | , , , , , (, , 1) | 70(71)                                               | , ,,,(,,1)        |  |
| Cryogenic Egipment"                            | 1                                            |            | 1           |             | 1                              |                   | 1                                                    |                   |  |