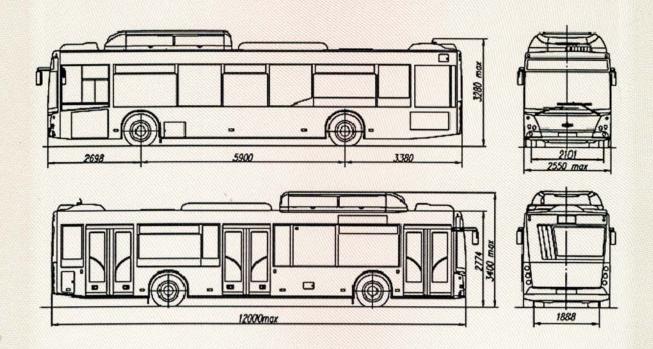

#### GENERAL VEHICLE SPECIFICATIONS

| Wheel formula / driving wheels                     |                                                                                                                                                                                                                                                                                                                                                                                                 |                                             |                      | 42        | x2/ rear               |          |          |          |       |
|----------------------------------------------------|-------------------------------------------------------------------------------------------------------------------------------------------------------------------------------------------------------------------------------------------------------------------------------------------------------------------------------------------------------------------------------------------------|---------------------------------------------|----------------------|-----------|------------------------|----------|----------|----------|-------|
| Vehicle layout scheme                              | wagon type                                                                                                                                                                                                                                                                                                                                                                                      |                                             |                      |           |                        |          |          |          |       |
| Engine location                                    |                                                                                                                                                                                                                                                                                                                                                                                                 | rear longitudial                            |                      |           |                        |          |          |          |       |
| Body type / number of doors                        | wagon type, one-story, low-floor, closed, all-metal, welded, load-bearing, with a base in the form of a lattice structure, three double-leaf doors (for modifications 203015, 203016, 203025, 203045, 203088, 203945, 203946, 203965, 203966) or two double-leaf doors (for modifications 203115, 203116, 203125, 203145, 203188, 203C45, 203C46, 203C65, 203C66) on the right side of the body |                                             |                      |           |                        |          |          |          |       |
| for modifications:                                 |                                                                                                                                                                                                                                                                                                                                                                                                 | 203015, 203016, 203025 203115, 203116, 2031 |                      |           |                        |          |          |          | )3125 |
| Number of seats                                    | 24                                                                                                                                                                                                                                                                                                                                                                                              | 26                                          | 28                   | 28        | 30                     |          | (        | 36       |       |
| interior layout options:                           | A                                                                                                                                                                                                                                                                                                                                                                                               | В                                           | C                    | D         | Е                      |          |          | F        |       |
| crew member seat:                                  | -                                                                                                                                                                                                                                                                                                                                                                                               | -                                           | 1                    | -         | -                      |          |          | -        |       |
| Passenger capacity at the                          |                                                                                                                                                                                                                                                                                                                                                                                                 |                                             |                      |           | itional e              |          |          |          |       |
| maximum permitted weight                           |                                                                                                                                                                                                                                                                                                                                                                                                 |                                             |                      |           | k on the               |          | rch      |          |       |
| (with a wheelchair)                                | 105                                                                                                                                                                                                                                                                                                                                                                                             | 105                                         | 105                  | 105       | 105                    |          |          | 01       |       |
|                                                    | (98)                                                                                                                                                                                                                                                                                                                                                                                            | (100)                                       | (101)                | (101)     |                        |          |          | 94)      |       |
|                                                    |                                                                                                                                                                                                                                                                                                                                                                                                 | (oir oo                                     | W1<br>nditionin      | th additi | onal equ               | iipment  | a rybaal | oroh     |       |
|                                                    | 100                                                                                                                                                                                                                                                                                                                                                                                             | 100                                         | nditionir<br>100     | 100       | 100                    |          |          | 00       |       |
|                                                    | (98)                                                                                                                                                                                                                                                                                                                                                                                            | (100)                                       | (96)                 | (96)      | (96)                   |          |          | 94)      |       |
| for modifications:                                 | <u></u>                                                                                                                                                                                                                                                                                                                                                                                         | 203015,                                     |                      |           |                        |          | 15, 203  |          | 3125  |
| Number of seats                                    | 28                                                                                                                                                                                                                                                                                                                                                                                              | 29                                          | 30                   | 32        | 34                     | 35       | 36       | 37       | 39    |
| interior layout options:                           | G                                                                                                                                                                                                                                                                                                                                                                                               | Н                                           | I                    | J         | K                      | L        | M        | N        | Ο     |
| Passenger capacity at the maximum permitted weight |                                                                                                                                                                                                                                                                                                                                                                                                 |                                             |                      |           | tional ec<br>ank in th |          |          |          |       |
| (with a wheelchair)                                | 105                                                                                                                                                                                                                                                                                                                                                                                             | 105                                         | 105                  | 103       | 102                    | 100      | 101      | 102      | 101   |
|                                                    | (98)                                                                                                                                                                                                                                                                                                                                                                                            | (98)                                        | (99)                 | (95)      | (93)                   | (92)     | (93)     | (94)     | (91)  |
|                                                    |                                                                                                                                                                                                                                                                                                                                                                                                 | (ai                                         | wıı<br>r conditi     |           | onal equ               |          | he ramr  | <b>)</b> |       |
|                                                    | 100                                                                                                                                                                                                                                                                                                                                                                                             | 100                                         | 100                  | 100       | 100                    | 100      | 100      | 100      | 100   |
|                                                    | (96)                                                                                                                                                                                                                                                                                                                                                                                            | (96)                                        | (96)                 | (95)      | (95)                   | (93)     | (94)     | (95)     | (94)  |
| for modification:                                  |                                                                                                                                                                                                                                                                                                                                                                                                 |                                             |                      | 2         | 03045                  |          |          |          |       |
| Number of seats                                    | 23                                                                                                                                                                                                                                                                                                                                                                                              | 24                                          | 24                   | 26        | 27                     | 28       | 28       | 28       | 29    |
| interior layout options                            | A1                                                                                                                                                                                                                                                                                                                                                                                              | B1                                          | C1                   | D1        | E1                     | F1       | G1       | H1       | I1    |
| Passenger capacity at the                          | with                                                                                                                                                                                                                                                                                                                                                                                            | out addi                                    | tional eq            | uipmen    | t and a fi             | ıel tank | on the   | wheel a  | rch   |
| maximum permitted weight                           | 98                                                                                                                                                                                                                                                                                                                                                                                              | 101                                         | 100                  | 101       | 101                    | 101      | 100      | 100      | 101   |
| (with a wheelchair)                                | (90)                                                                                                                                                                                                                                                                                                                                                                                            | (97)                                        | (92)                 | (97)      | (93)                   | (97)     | (92)     | (92)     | (93)  |
|                                                    |                                                                                                                                                                                                                                                                                                                                                                                                 | wit                                         | n additio<br>and a f |           | pment (a<br>c on the v |          |          | )        |       |
|                                                    | 97                                                                                                                                                                                                                                                                                                                                                                                              | 97                                          | 97                   | 97        | 97                     | 97       | 97       | 97       | 97    |
|                                                    | (90)                                                                                                                                                                                                                                                                                                                                                                                            | (93)                                        | (92)                 | (93)      | (93)                   | (93)     | (92)     | (92)     | (93)  |