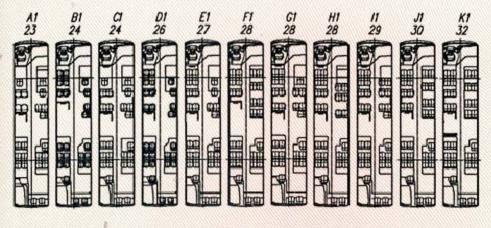

#### Series BV No 0002057

| Appendix 1                                     | Series BY № 0002057                          |            |             |             |                                |                   |                                                      |                   |  |
|------------------------------------------------|----------------------------------------------|------------|-------------|-------------|--------------------------------|-------------------|------------------------------------------------------|-------------------|--|
| for modifications:                             | 203045 203145                                |            |             |             |                                |                   |                                                      |                   |  |
| Number of seats                                | 3                                            | 0          | 32          |             |                                | 34                | <b>T</b>                                             | 35                |  |
| interior layout options:                       | J                                            | 1          | K           | [1          |                                | L1                | N                                                    | И1                |  |
| Passenger capacity at the maximum              | without                                      | additiona  | l equipm    | ent and a   | fuel tank in the ramp          |                   |                                                      |                   |  |
| permitted weight (with a                       |                                              | (93)       |             | (89)        | 99 (92) 101(93)                |                   |                                                      | l(93)             |  |
| wheelchair)                                    |                                              |            | wit         | h additior  | al equip                       | ment              |                                                      |                   |  |
|                                                | (air conditioning) and fuel tank in the ramp |            |             |             |                                |                   |                                                      |                   |  |
|                                                | 97                                           | (93)       | 97          | (89)        | 97                             | (92)              | 97                                                   | (93)              |  |
| for modifications:                             |                                              |            |             | 203         | 8088                           |                   |                                                      |                   |  |
| 101 modifications.                             |                                              |            |             | 200         | 7000                           |                   |                                                      |                   |  |
| Number of seats                                | 23                                           | 24         | 24          | 26          | 27                             | 28                | 28                                                   | 28                |  |
| interior layout options:                       | A2                                           | B2         | C2          | D2          | E2                             | F2                | G2                                                   | H2                |  |
| Passenger capacity at the maximum              |                                              | <u> </u>   |             | ıt addition |                                |                   |                                                      | ·                 |  |
| permitted weight (with a                       |                                              | ·          |             | l tank on t |                                |                   |                                                      |                   |  |
| wheelchair)                                    | 98 (90)                                      |            |             |             |                                | 98 (94)           |                                                      | 98 (92)           |  |
|                                                |                                              | with       |             |             |                                | nditioning)       | and a                                                |                   |  |
|                                                | 00 (00)                                      |            |             | l tank on t |                                |                   | 00 (00)                                              | 02 (00)           |  |
|                                                | 92 (88)                                      | 92 (88)    | 92 (88)     | 92 (88)     | 92 (88)                        | 92 (88)           | 92 (88)                                              | 92 (88)           |  |
| for modifications:                             |                                              |            | 203088      |             |                                |                   | 203188                                               |                   |  |
| Number of seats                                | 29                                           |            | 30          | 3           | 2                              | 34                |                                                      | 35                |  |
| interior layout options:                       | I2                                           |            | J2          | K           | 2                              | L2                |                                                      | M2                |  |
| Passenger capacity at the maximum              | ,                                            | without a  | dditional   | equipmen    | nt and a fuel tank in the ramp |                   |                                                      | р                 |  |
| permitted weight (with a                       | 98 (9                                        | 4)         | 98 (94)     | 98 (        |                                | 98 (94)           | 9                                                    | 8 (94)            |  |
| wheelchair)                                    | with additional equipment                    |            |             |             |                                |                   |                                                      |                   |  |
|                                                | (air conditioning) and f                     |            |             |             |                                |                   |                                                      |                   |  |
|                                                | 92 (8                                        | 8)         | 92 (88)     | 92 (        | (88)                           | 92 (88)           | 9                                                    | 2 (88)            |  |
| for modifications:                             |                                              |            | 203         | 3965, 203   | 966                            |                   |                                                      | 203C65,<br>203C66 |  |
| Number of seats                                | 24                                           | 26 20      | 5 26        | 28          | 28                             | 30 32             | 32                                                   | 37                |  |
| interior layout options:                       | A3                                           | B3 C       | 3 D3        | E3          | F3                             | G3 H3             |                                                      | J3                |  |
| Passenger capacity at the maximum              | <u> </u>                                     | <u>-</u>   | with        | out additio | nal equip                      | ment /            | <del>-</del>                                         | <u>-</u>          |  |
| permitted weight (with a wheelchair)           | )                                            | W          | ith additic | onal equip  | ment (air                      | conditionii       | ng)                                                  |                   |  |
|                                                |                                              |            |             |             |                                |                   |                                                      |                   |  |
| -complete with CNG cylinders                   |                                              |            |             |             |                                |                   |                                                      |                   |  |
| "STAKO"                                        |                                              |            |             | 96(93)      | / 92(86)                       |                   |                                                      |                   |  |
| -complete with CNG cylinders                   |                                              |            |             | 05(01)      | / 00/06                        |                   |                                                      |                   |  |
| «Hexagon Lincoln»                              |                                              |            |             | 95(91)      | / 89(86)                       |                   |                                                      |                   |  |
| -complete with CNG cylinders «ILJIN Composite» |                                              |            |             | 03(00)      | / 88(84)                       |                   |                                                      |                   |  |
| - complete with CNG cylinders                  |                                              |            |             | 73(30)      | / 88(84)                       |                   |                                                      |                   |  |
| "ГазСервисКомпозит"                            |                                              |            |             |             |                                |                   |                                                      |                   |  |
| Tuse opposite smiles in                        |                                              |            |             | 90(84)      | /86 (80)                       |                   |                                                      |                   |  |
| for modifications:                             | <del></del>                                  | 203        | 945         |             |                                | 202               | 6C45                                                 |                   |  |
| Number of seats                                | ,                                            | 203<br>26  |             | 28          |                                | 30                | · <del>*</del> · · · · · · · · · · · · · · · · · · · | 32                |  |
| interior layout options:                       | +                                            | 44         |             | B4          |                                | C4                |                                                      | 04                |  |
| Passenger capacity at the maximum              |                                              |            | with        | out additio | <del></del>                    |                   | .1                                                   |                   |  |
| permitted weight (with a                       |                                              | W          |             |             |                                | conditioni        | ng)                                                  |                   |  |
| wheelchair)                                    |                                              |            |             |             |                                |                   |                                                      |                   |  |
| - complete with LNG tank                       | 98(04)                                       | / 95(91)   | 08(02)      | / 95(89)    | 08(02)                         | / 95(91)          | 98(01)                                               | / 95(91)          |  |
| "Zhangjiang CIMC Sanctum                       | 70(74)                                       | , ,,,(,,1) | 70(73)      | , , , , (0) | 70(73)                         | , , , , , (, , 1) | 70(71)                                               | , ,,,(,,1)        |  |
| Cryogenic Egipment"                            | 1                                            |            | 1           |             | 1                              |                   | 1                                                    |                   |  |