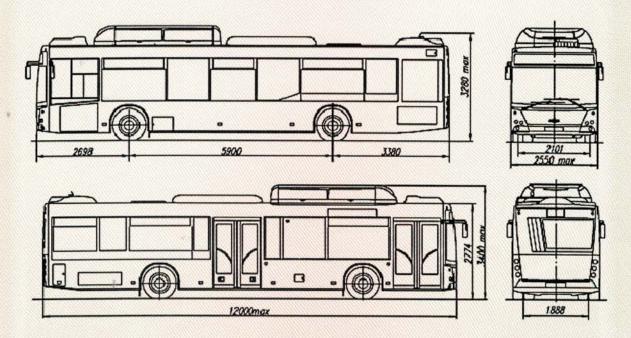

#### GENERAL VEHICLE SPECIFICATIONS

| Wheel formula / driving wheels                     |                                                                                                                                                                                                                                                                                                                                                                                                 |                                             |                      | 42        | x2/ rear               |          |          |          |       |
|----------------------------------------------------|-------------------------------------------------------------------------------------------------------------------------------------------------------------------------------------------------------------------------------------------------------------------------------------------------------------------------------------------------------------------------------------------------|---------------------------------------------|----------------------|-----------|------------------------|----------|----------|----------|-------|
| Vehicle layout scheme                              | wagon type                                                                                                                                                                                                                                                                                                                                                                                      |                                             |                      |           |                        |          |          |          |       |
| Engine location                                    |                                                                                                                                                                                                                                                                                                                                                                                                 | rear longitudial                            |                      |           |                        |          |          |          |       |
| Body type / number of doors                        | wagon type, one-story, low-floor, closed, all-metal, welded, load-bearing, with a base in the form of a lattice structure, three double-leaf doors (for modifications 203015, 203016, 203025, 203045, 203088, 203945, 203946, 203965, 203966) or two double-leaf doors (for modifications 203115, 203116, 203125, 203145, 203188, 203C45, 203C46, 203C65, 203C66) on the right side of the body |                                             |                      |           |                        |          |          |          |       |
| for modifications:                                 |                                                                                                                                                                                                                                                                                                                                                                                                 | 203015, 203016, 203025 203115, 203116, 2031 |                      |           |                        |          |          |          | )3125 |
| Number of seats                                    | 24                                                                                                                                                                                                                                                                                                                                                                                              | 26                                          | 28                   | 28        | 30                     |          | (        | 36       |       |
| interior layout options:                           | A                                                                                                                                                                                                                                                                                                                                                                                               | В                                           | C                    | D         | Е                      |          |          | F        |       |
| crew member seat:                                  | -                                                                                                                                                                                                                                                                                                                                                                                               | -                                           | 1                    | -         | -                      |          |          | -        |       |
| Passenger capacity at the                          |                                                                                                                                                                                                                                                                                                                                                                                                 |                                             |                      |           | itional e              |          |          |          |       |
| maximum permitted weight                           |                                                                                                                                                                                                                                                                                                                                                                                                 |                                             |                      |           | k on the               |          | rch      |          |       |
| (with a wheelchair)                                | 105                                                                                                                                                                                                                                                                                                                                                                                             | 105                                         | 105                  | 105       | 105                    |          |          | 01       |       |
|                                                    | (98)                                                                                                                                                                                                                                                                                                                                                                                            | (100)                                       | (101)                | (101)     |                        |          |          | 94)      |       |
|                                                    |                                                                                                                                                                                                                                                                                                                                                                                                 | (oir oo                                     | W1<br>nditionin      | th additi | onal equ               | iipment  | a rybaal | oroh     |       |
|                                                    | 100                                                                                                                                                                                                                                                                                                                                                                                             | 100                                         | nditionir<br>100     | 100       | 100                    |          |          | 00       |       |
|                                                    | (98)                                                                                                                                                                                                                                                                                                                                                                                            | (100)                                       | (96)                 | (96)      | (96)                   |          |          | 94)      |       |
| for modifications:                                 | <u></u>                                                                                                                                                                                                                                                                                                                                                                                         | 203015,                                     |                      |           |                        |          | 15, 203  |          | 3125  |
| Number of seats                                    | 28                                                                                                                                                                                                                                                                                                                                                                                              | 29                                          | 30                   | 32        | 34                     | 35       | 36       | 37       | 39    |
| interior layout options:                           | G                                                                                                                                                                                                                                                                                                                                                                                               | Н                                           | I                    | J         | K                      | L        | M        | N        | Ο     |
| Passenger capacity at the maximum permitted weight |                                                                                                                                                                                                                                                                                                                                                                                                 |                                             |                      |           | tional ec<br>ank in th |          |          |          |       |
| (with a wheelchair)                                | 105                                                                                                                                                                                                                                                                                                                                                                                             | 105                                         | 105                  | 103       | 102                    | 100      | 101      | 102      | 101   |
|                                                    | (98)                                                                                                                                                                                                                                                                                                                                                                                            | (98)                                        | (99)                 | (95)      | (93)                   | (92)     | (93)     | (94)     | (91)  |
|                                                    |                                                                                                                                                                                                                                                                                                                                                                                                 | (ai                                         | wıı<br>r conditi     |           | onal equ               |          | he ramr  | <b>)</b> |       |
|                                                    | 100                                                                                                                                                                                                                                                                                                                                                                                             | 100                                         | 100                  | 100       | 100                    | 100      | 100      | 100      | 100   |
|                                                    | (96)                                                                                                                                                                                                                                                                                                                                                                                            | (96)                                        | (96)                 | (95)      | (95)                   | (93)     | (94)     | (95)     | (94)  |
| for modification:                                  |                                                                                                                                                                                                                                                                                                                                                                                                 |                                             |                      | 2         | 03045                  |          |          |          |       |
| Number of seats                                    | 23                                                                                                                                                                                                                                                                                                                                                                                              | 24                                          | 24                   | 26        | 27                     | 28       | 28       | 28       | 29    |
| interior layout options                            | A1                                                                                                                                                                                                                                                                                                                                                                                              | B1                                          | C1                   | D1        | E1                     | F1       | G1       | H1       | I1    |
| Passenger capacity at the                          | with                                                                                                                                                                                                                                                                                                                                                                                            | out addi                                    | tional eq            | uipmen    | t and a fi             | ıel tank | on the   | wheel a  | rch   |
| maximum permitted weight                           | 98                                                                                                                                                                                                                                                                                                                                                                                              | 101                                         | 100                  | 101       | 101                    | 101      | 100      | 100      | 101   |
| (with a wheelchair)                                | (90)                                                                                                                                                                                                                                                                                                                                                                                            | (97)                                        | (92)                 | (97)      | (93)                   | (97)     | (92)     | (92)     | (93)  |
|                                                    |                                                                                                                                                                                                                                                                                                                                                                                                 | wit                                         | n additio<br>and a f |           | pment (a<br>c on the v |          |          | )        |       |
|                                                    | 97                                                                                                                                                                                                                                                                                                                                                                                              | 97                                          | 97                   | 97        | 97                     | 97       | 97       | 97       | 97    |
|                                                    | (90)                                                                                                                                                                                                                                                                                                                                                                                            | (93)                                        | (92)                 | (93)      | (93)                   | (93)     | (92)     | (92)     | (93)  |