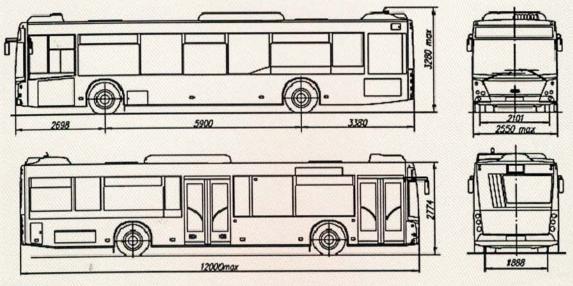

#### GENERAL VEHICLE SPECIFICATIONS

| Wheel formula / driving wheels                     |                                                                                                                                                                                                                                                                                                                                                                                                 |                                             |                      | 42        | x2/ rear               |          |          |          |       |
|----------------------------------------------------|-------------------------------------------------------------------------------------------------------------------------------------------------------------------------------------------------------------------------------------------------------------------------------------------------------------------------------------------------------------------------------------------------|---------------------------------------------|----------------------|-----------|------------------------|----------|----------|----------|-------|
| Vehicle layout scheme                              | wagon type                                                                                                                                                                                                                                                                                                                                                                                      |                                             |                      |           |                        |          |          |          |       |
| Engine location                                    |                                                                                                                                                                                                                                                                                                                                                                                                 | rear longitudial                            |                      |           |                        |          |          |          |       |
| Body type / number of doors                        | wagon type, one-story, low-floor, closed, all-metal, welded, load-bearing, with a base in the form of a lattice structure, three double-leaf doors (for modifications 203015, 203016, 203025, 203045, 203088, 203945, 203946, 203965, 203966) or two double-leaf doors (for modifications 203115, 203116, 203125, 203145, 203188, 203C45, 203C46, 203C65, 203C66) on the right side of the body |                                             |                      |           |                        |          |          |          |       |
| for modifications:                                 |                                                                                                                                                                                                                                                                                                                                                                                                 | 203015, 203016, 203025 203115, 203116, 2031 |                      |           |                        |          |          |          | )3125 |
| Number of seats                                    | 24                                                                                                                                                                                                                                                                                                                                                                                              | 26                                          | 28                   | 28        | 30                     |          | (        | 36       |       |
| interior layout options:                           | A                                                                                                                                                                                                                                                                                                                                                                                               | В                                           | C                    | D         | Е                      |          |          | F        |       |
| crew member seat:                                  | -                                                                                                                                                                                                                                                                                                                                                                                               | -                                           | 1                    | -         | -                      |          |          | -        |       |
| Passenger capacity at the                          |                                                                                                                                                                                                                                                                                                                                                                                                 |                                             |                      |           | itional e              |          |          |          |       |
| maximum permitted weight                           |                                                                                                                                                                                                                                                                                                                                                                                                 |                                             |                      |           | k on the               |          | rch      |          |       |
| (with a wheelchair)                                | 105                                                                                                                                                                                                                                                                                                                                                                                             | 105                                         | 105                  | 105       | 105                    |          |          | 01       |       |
|                                                    | (98)                                                                                                                                                                                                                                                                                                                                                                                            | (100)                                       | (101)                | (101)     |                        |          |          | 94)      |       |
|                                                    |                                                                                                                                                                                                                                                                                                                                                                                                 | (oir oo                                     | W1<br>nditionin      | th additi | onal equ               | iipment  | a rybaal | oroh     |       |
|                                                    | 100                                                                                                                                                                                                                                                                                                                                                                                             | 100                                         | nditionir<br>100     | 100       | 100                    |          |          | 00       |       |
|                                                    | (98)                                                                                                                                                                                                                                                                                                                                                                                            | (100)                                       | (96)                 | (96)      | (96)                   |          |          | 94)      |       |
| for modifications:                                 | <u></u>                                                                                                                                                                                                                                                                                                                                                                                         | 203015,                                     |                      |           |                        |          | 15, 203  |          | 3125  |
| Number of seats                                    | 28                                                                                                                                                                                                                                                                                                                                                                                              | 29                                          | 30                   | 32        | 34                     | 35       | 36       | 37       | 39    |
| interior layout options:                           | G                                                                                                                                                                                                                                                                                                                                                                                               | Н                                           | I                    | J         | K                      | L        | M        | N        | Ο     |
| Passenger capacity at the maximum permitted weight |                                                                                                                                                                                                                                                                                                                                                                                                 |                                             |                      |           | tional ec<br>ank in th |          |          |          |       |
| (with a wheelchair)                                | 105                                                                                                                                                                                                                                                                                                                                                                                             | 105                                         | 105                  | 103       | 102                    | 100      | 101      | 102      | 101   |
|                                                    | (98)                                                                                                                                                                                                                                                                                                                                                                                            | (98)                                        | (99)                 | (95)      | (93)                   | (92)     | (93)     | (94)     | (91)  |
|                                                    |                                                                                                                                                                                                                                                                                                                                                                                                 | (ai                                         | wıı<br>r conditi     |           | onal equ               |          | he ramr  | <b>)</b> |       |
|                                                    | 100                                                                                                                                                                                                                                                                                                                                                                                             | 100                                         | 100                  | 100       | 100                    | 100      | 100      | 100      | 100   |
|                                                    | (96)                                                                                                                                                                                                                                                                                                                                                                                            | (96)                                        | (96)                 | (95)      | (95)                   | (93)     | (94)     | (95)     | (94)  |
| for modification:                                  |                                                                                                                                                                                                                                                                                                                                                                                                 |                                             |                      | 2         | 03045                  |          |          |          |       |
| Number of seats                                    | 23                                                                                                                                                                                                                                                                                                                                                                                              | 24                                          | 24                   | 26        | 27                     | 28       | 28       | 28       | 29    |
| interior layout options                            | A1                                                                                                                                                                                                                                                                                                                                                                                              | B1                                          | C1                   | D1        | E1                     | F1       | G1       | H1       | I1    |
| Passenger capacity at the                          | with                                                                                                                                                                                                                                                                                                                                                                                            | out addi                                    | tional eq            | uipmen    | t and a fi             | ıel tank | on the   | wheel a  | rch   |
| maximum permitted weight                           | 98                                                                                                                                                                                                                                                                                                                                                                                              | 101                                         | 100                  | 101       | 101                    | 101      | 100      | 100      | 101   |
| (with a wheelchair)                                | (90)                                                                                                                                                                                                                                                                                                                                                                                            | (97)                                        | (92)                 | (97)      | (93)                   | (97)     | (92)     | (92)     | (93)  |
|                                                    |                                                                                                                                                                                                                                                                                                                                                                                                 | wit                                         | n additio<br>and a f |           | pment (a<br>c on the v |          |          | )        |       |
|                                                    | 97                                                                                                                                                                                                                                                                                                                                                                                              | 97                                          | 97                   | 97        | 97                     | 97       | 97       | 97       | 97    |
|                                                    | (90)                                                                                                                                                                                                                                                                                                                                                                                            | (93)                                        | (92)                 | (93)      | (93)                   | (93)     | (92)     | (92)     | (93)  |