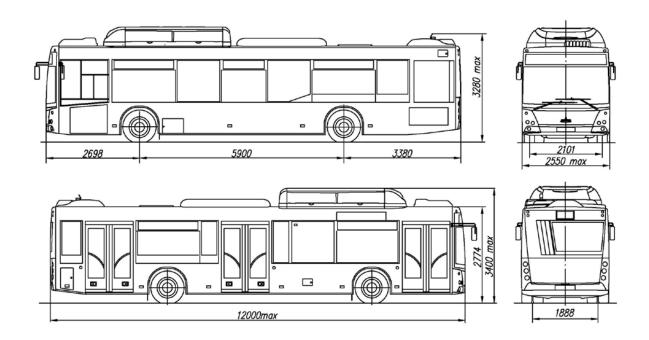

#### GENERAL VEHICLE SPECIFICATIONS

| Wheel formula / driving wheels                     |                                                                                                                                                                                                                                                                                                                                                                                                 |                                             |                      | 42        | x2/ rear               |          |          |          |       |
|----------------------------------------------------|-------------------------------------------------------------------------------------------------------------------------------------------------------------------------------------------------------------------------------------------------------------------------------------------------------------------------------------------------------------------------------------------------|---------------------------------------------|----------------------|-----------|------------------------|----------|----------|----------|-------|
| Vehicle layout scheme                              | wagon type                                                                                                                                                                                                                                                                                                                                                                                      |                                             |                      |           |                        |          |          |          |       |
| Engine location                                    |                                                                                                                                                                                                                                                                                                                                                                                                 | rear longitudial                            |                      |           |                        |          |          |          |       |
| Body type / number of doors                        | wagon type, one-story, low-floor, closed, all-metal, welded, load-bearing, with a base in the form of a lattice structure, three double-leaf doors (for modifications 203015, 203016, 203025, 203045, 203088, 203945, 203946, 203965, 203966) or two double-leaf doors (for modifications 203115, 203116, 203125, 203145, 203188, 203C45, 203C46, 203C65, 203C66) on the right side of the body |                                             |                      |           |                        |          |          |          |       |
| for modifications:                                 |                                                                                                                                                                                                                                                                                                                                                                                                 | 203015, 203016, 203025 203115, 203116, 2031 |                      |           |                        |          |          |          | )3125 |
| Number of seats                                    | 24                                                                                                                                                                                                                                                                                                                                                                                              | 26                                          | 28                   | 28        | 30                     |          | (        | 36       |       |
| interior layout options:                           | A                                                                                                                                                                                                                                                                                                                                                                                               | В                                           | C                    | D         | Е                      |          |          | F        |       |
| crew member seat:                                  | -                                                                                                                                                                                                                                                                                                                                                                                               | -                                           | 1                    | -         | -                      |          |          | -        |       |
| Passenger capacity at the                          |                                                                                                                                                                                                                                                                                                                                                                                                 |                                             |                      |           | itional e              |          |          |          |       |
| maximum permitted weight                           |                                                                                                                                                                                                                                                                                                                                                                                                 |                                             |                      |           | k on the               |          | rch      |          |       |
| (with a wheelchair)                                | 105                                                                                                                                                                                                                                                                                                                                                                                             | 105                                         | 105                  | 105       | 105                    |          |          | 01       |       |
|                                                    | (98)                                                                                                                                                                                                                                                                                                                                                                                            | (100)                                       | (101)                | (101)     |                        |          |          | 94)      |       |
|                                                    |                                                                                                                                                                                                                                                                                                                                                                                                 | (oir oo                                     | W1<br>nditionin      | th additi | onal equ               | iipment  | a rybaal | oroh     |       |
|                                                    | 100                                                                                                                                                                                                                                                                                                                                                                                             | 100                                         | nditionir<br>100     | 100       | 100                    |          |          | 00       |       |
|                                                    | (98)                                                                                                                                                                                                                                                                                                                                                                                            | (100)                                       | (96)                 | (96)      | (96)                   |          |          | 94)      |       |
| for modifications:                                 | <u></u>                                                                                                                                                                                                                                                                                                                                                                                         | 203015,                                     |                      |           |                        |          | 15, 203  |          | 3125  |
| Number of seats                                    | 28                                                                                                                                                                                                                                                                                                                                                                                              | 29                                          | 30                   | 32        | 34                     | 35       | 36       | 37       | 39    |
| interior layout options:                           | G                                                                                                                                                                                                                                                                                                                                                                                               | Н                                           | I                    | J         | K                      | L        | M        | N        | Ο     |
| Passenger capacity at the maximum permitted weight |                                                                                                                                                                                                                                                                                                                                                                                                 |                                             |                      |           | tional ec<br>ank in th |          |          |          |       |
| (with a wheelchair)                                | 105                                                                                                                                                                                                                                                                                                                                                                                             | 105                                         | 105                  | 103       | 102                    | 100      | 101      | 102      | 101   |
|                                                    | (98)                                                                                                                                                                                                                                                                                                                                                                                            | (98)                                        | (99)                 | (95)      | (93)                   | (92)     | (93)     | (94)     | (91)  |
|                                                    |                                                                                                                                                                                                                                                                                                                                                                                                 | (ai                                         | wıı<br>r conditi     |           | onal equ               |          | he ramr  | <b>)</b> |       |
|                                                    | 100                                                                                                                                                                                                                                                                                                                                                                                             | 100                                         | 100                  | 100       | 100                    | 100      | 100      | 100      | 100   |
|                                                    | (96)                                                                                                                                                                                                                                                                                                                                                                                            | (96)                                        | (96)                 | (95)      | (95)                   | (93)     | (94)     | (95)     | (94)  |
| for modification:                                  |                                                                                                                                                                                                                                                                                                                                                                                                 |                                             |                      | 2         | 03045                  |          |          |          |       |
| Number of seats                                    | 23                                                                                                                                                                                                                                                                                                                                                                                              | 24                                          | 24                   | 26        | 27                     | 28       | 28       | 28       | 29    |
| interior layout options                            | A1                                                                                                                                                                                                                                                                                                                                                                                              | B1                                          | C1                   | D1        | E1                     | F1       | G1       | H1       | I1    |
| Passenger capacity at the                          | with                                                                                                                                                                                                                                                                                                                                                                                            | out addi                                    | tional eq            | uipmen    | t and a fi             | ıel tank | on the   | wheel a  | rch   |
| maximum permitted weight                           | 98                                                                                                                                                                                                                                                                                                                                                                                              | 101                                         | 100                  | 101       | 101                    | 101      | 100      | 100      | 101   |
| (with a wheelchair)                                | (90)                                                                                                                                                                                                                                                                                                                                                                                            | (97)                                        | (92)                 | (97)      | (93)                   | (97)     | (92)     | (92)     | (93)  |
|                                                    |                                                                                                                                                                                                                                                                                                                                                                                                 | wit                                         | n additio<br>and a f |           | pment (a<br>c on the v |          |          | )        |       |
|                                                    | 97                                                                                                                                                                                                                                                                                                                                                                                              | 97                                          | 97                   | 97        | 97                     | 97       | 97       | 97       | 97    |
|                                                    | (90)                                                                                                                                                                                                                                                                                                                                                                                            | (93)                                        | (92)                 | (93)      | (93)                   | (93)     | (92)     | (92)     | (93)  |