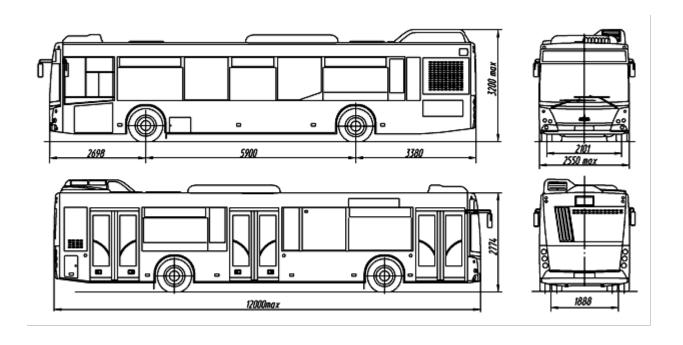

#### GENERAL VEHICLE SPECIFICATIONS

| Wheel formula / driving wheels                     |                                                                                                                                                                                                                                                                                                                                                                                                 |                                             |                      | 42        | x2/ rear               |          |          |          |       |
|----------------------------------------------------|-------------------------------------------------------------------------------------------------------------------------------------------------------------------------------------------------------------------------------------------------------------------------------------------------------------------------------------------------------------------------------------------------|---------------------------------------------|----------------------|-----------|------------------------|----------|----------|----------|-------|
| Vehicle layout scheme                              | wagon type                                                                                                                                                                                                                                                                                                                                                                                      |                                             |                      |           |                        |          |          |          |       |
| Engine location                                    |                                                                                                                                                                                                                                                                                                                                                                                                 | rear longitudial                            |                      |           |                        |          |          |          |       |
| Body type / number of doors                        | wagon type, one-story, low-floor, closed, all-metal, welded, load-bearing, with a base in the form of a lattice structure, three double-leaf doors (for modifications 203015, 203016, 203025, 203045, 203088, 203945, 203946, 203965, 203966) or two double-leaf doors (for modifications 203115, 203116, 203125, 203145, 203188, 203C45, 203C46, 203C65, 203C66) on the right side of the body |                                             |                      |           |                        |          |          |          |       |
| for modifications:                                 |                                                                                                                                                                                                                                                                                                                                                                                                 | 203015, 203016, 203025 203115, 203116, 2031 |                      |           |                        |          |          |          | )3125 |
| Number of seats                                    | 24                                                                                                                                                                                                                                                                                                                                                                                              | 26                                          | 28                   | 28        | 30                     |          | (        | 36       |       |
| interior layout options:                           | A                                                                                                                                                                                                                                                                                                                                                                                               | В                                           | C                    | D         | Е                      |          |          | F        |       |
| crew member seat:                                  | -                                                                                                                                                                                                                                                                                                                                                                                               | -                                           | 1                    | -         | -                      |          |          | -        |       |
| Passenger capacity at the                          |                                                                                                                                                                                                                                                                                                                                                                                                 |                                             |                      |           | itional e              |          |          |          |       |
| maximum permitted weight                           |                                                                                                                                                                                                                                                                                                                                                                                                 |                                             |                      |           | k on the               |          | rch      |          |       |
| (with a wheelchair)                                | 105                                                                                                                                                                                                                                                                                                                                                                                             | 105                                         | 105                  | 105       | 105                    |          |          | 01       |       |
|                                                    | (98)                                                                                                                                                                                                                                                                                                                                                                                            | (100)                                       | (101)                | (101)     |                        |          |          | 94)      |       |
|                                                    |                                                                                                                                                                                                                                                                                                                                                                                                 | (oir oo                                     | W1<br>nditionin      | th additi | onal equ               | iipment  | a rybaal | oroh     |       |
|                                                    | 100                                                                                                                                                                                                                                                                                                                                                                                             | 100                                         | nditionir<br>100     | 100       | 100                    |          |          | 00       |       |
|                                                    | (98)                                                                                                                                                                                                                                                                                                                                                                                            | (100)                                       | (96)                 | (96)      | (96)                   |          |          | 94)      |       |
| for modifications:                                 | <u></u>                                                                                                                                                                                                                                                                                                                                                                                         | 203015,                                     |                      |           |                        |          | 15, 203  |          | 3125  |
| Number of seats                                    | 28                                                                                                                                                                                                                                                                                                                                                                                              | 29                                          | 30                   | 32        | 34                     | 35       | 36       | 37       | 39    |
| interior layout options:                           | G                                                                                                                                                                                                                                                                                                                                                                                               | Н                                           | I                    | J         | K                      | L        | M        | N        | Ο     |
| Passenger capacity at the maximum permitted weight |                                                                                                                                                                                                                                                                                                                                                                                                 |                                             |                      |           | tional ec<br>ank in th |          |          |          |       |
| (with a wheelchair)                                | 105                                                                                                                                                                                                                                                                                                                                                                                             | 105                                         | 105                  | 103       | 102                    | 100      | 101      | 102      | 101   |
|                                                    | (98)                                                                                                                                                                                                                                                                                                                                                                                            | (98)                                        | (99)                 | (95)      | (93)                   | (92)     | (93)     | (94)     | (91)  |
|                                                    |                                                                                                                                                                                                                                                                                                                                                                                                 | (ai                                         | wıı<br>r conditi     |           | onal equ               |          | he ramr  | <b>)</b> |       |
|                                                    | 100                                                                                                                                                                                                                                                                                                                                                                                             | 100                                         | 100                  | 100       | 100                    | 100      | 100      | 100      | 100   |
|                                                    | (96)                                                                                                                                                                                                                                                                                                                                                                                            | (96)                                        | (96)                 | (95)      | (95)                   | (93)     | (94)     | (95)     | (94)  |
| for modification:                                  |                                                                                                                                                                                                                                                                                                                                                                                                 |                                             |                      | 2         | 03045                  |          |          |          |       |
| Number of seats                                    | 23                                                                                                                                                                                                                                                                                                                                                                                              | 24                                          | 24                   | 26        | 27                     | 28       | 28       | 28       | 29    |
| interior layout options                            | A1                                                                                                                                                                                                                                                                                                                                                                                              | B1                                          | C1                   | D1        | E1                     | F1       | G1       | H1       | I1    |
| Passenger capacity at the                          | with                                                                                                                                                                                                                                                                                                                                                                                            | out addi                                    | tional eq            | uipmen    | t and a fi             | ıel tank | on the   | wheel a  | rch   |
| maximum permitted weight                           | 98                                                                                                                                                                                                                                                                                                                                                                                              | 101                                         | 100                  | 101       | 101                    | 101      | 100      | 100      | 101   |
| (with a wheelchair)                                | (90)                                                                                                                                                                                                                                                                                                                                                                                            | (97)                                        | (92)                 | (97)      | (93)                   | (97)     | (92)     | (92)     | (93)  |
|                                                    |                                                                                                                                                                                                                                                                                                                                                                                                 | wit                                         | n additio<br>and a f |           | pment (a<br>c on the v |          |          | )        |       |
|                                                    | 97                                                                                                                                                                                                                                                                                                                                                                                              | 97                                          | 97                   | 97        | 97                     | 97       | 97       | 97       | 97    |
|                                                    | (90)                                                                                                                                                                                                                                                                                                                                                                                            | (93)                                        | (92)                 | (93)      | (93)                   | (93)     | (92)     | (92)     | (93)  |