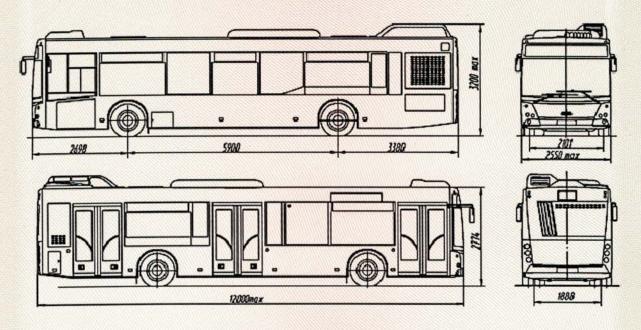

#### GENERAL VEHICLE SPECIFICATIONS

| Wheel formula / driving wheels                     |                                                                                                                                                                                                                                                                                                                                                                                                 |                                             |                      | 42        | x2/ rear               |          |          |          |       |
|----------------------------------------------------|-------------------------------------------------------------------------------------------------------------------------------------------------------------------------------------------------------------------------------------------------------------------------------------------------------------------------------------------------------------------------------------------------|---------------------------------------------|----------------------|-----------|------------------------|----------|----------|----------|-------|
| Vehicle layout scheme                              | wagon type                                                                                                                                                                                                                                                                                                                                                                                      |                                             |                      |           |                        |          |          |          |       |
| Engine location                                    |                                                                                                                                                                                                                                                                                                                                                                                                 | rear longitudial                            |                      |           |                        |          |          |          |       |
| Body type / number of doors                        | wagon type, one-story, low-floor, closed, all-metal, welded, load-bearing, with a base in the form of a lattice structure, three double-leaf doors (for modifications 203015, 203016, 203025, 203045, 203088, 203945, 203946, 203965, 203966) or two double-leaf doors (for modifications 203115, 203116, 203125, 203145, 203188, 203C45, 203C46, 203C65, 203C66) on the right side of the body |                                             |                      |           |                        |          |          |          |       |
| for modifications:                                 |                                                                                                                                                                                                                                                                                                                                                                                                 | 203015, 203016, 203025 203115, 203116, 2031 |                      |           |                        |          |          |          | )3125 |
| Number of seats                                    | 24                                                                                                                                                                                                                                                                                                                                                                                              | 26                                          | 28                   | 28        | 30                     |          | (        | 36       |       |
| interior layout options:                           | A                                                                                                                                                                                                                                                                                                                                                                                               | В                                           | C                    | D         | Е                      |          |          | F        |       |
| crew member seat:                                  | -                                                                                                                                                                                                                                                                                                                                                                                               | -                                           | 1                    | -         | -                      |          |          | -        |       |
| Passenger capacity at the                          |                                                                                                                                                                                                                                                                                                                                                                                                 |                                             |                      |           | itional e              |          |          |          |       |
| maximum permitted weight                           |                                                                                                                                                                                                                                                                                                                                                                                                 |                                             |                      |           | k on the               |          | rch      |          |       |
| (with a wheelchair)                                | 105                                                                                                                                                                                                                                                                                                                                                                                             | 105                                         | 105                  | 105       | 105                    |          |          | 01       |       |
|                                                    | (98)                                                                                                                                                                                                                                                                                                                                                                                            | (100)                                       | (101)                | (101)     |                        |          |          | 94)      |       |
|                                                    |                                                                                                                                                                                                                                                                                                                                                                                                 | (oir oo                                     | W1<br>nditionin      | th additi | onal equ               | iipment  | a rybaal | oroh     |       |
|                                                    | 100                                                                                                                                                                                                                                                                                                                                                                                             | 100                                         | nditionir<br>100     | 100       | 100                    |          |          | 00       |       |
|                                                    | (98)                                                                                                                                                                                                                                                                                                                                                                                            | (100)                                       | (96)                 | (96)      | (96)                   |          |          | 94)      |       |
| for modifications:                                 | <u></u>                                                                                                                                                                                                                                                                                                                                                                                         | 203015,                                     |                      |           |                        |          | 15, 203  |          | 3125  |
| Number of seats                                    | 28                                                                                                                                                                                                                                                                                                                                                                                              | 29                                          | 30                   | 32        | 34                     | 35       | 36       | 37       | 39    |
| interior layout options:                           | G                                                                                                                                                                                                                                                                                                                                                                                               | Н                                           | I                    | J         | K                      | L        | M        | N        | Ο     |
| Passenger capacity at the maximum permitted weight |                                                                                                                                                                                                                                                                                                                                                                                                 |                                             |                      |           | tional ec<br>ank in th |          |          |          |       |
| (with a wheelchair)                                | 105                                                                                                                                                                                                                                                                                                                                                                                             | 105                                         | 105                  | 103       | 102                    | 100      | 101      | 102      | 101   |
|                                                    | (98)                                                                                                                                                                                                                                                                                                                                                                                            | (98)                                        | (99)                 | (95)      | (93)                   | (92)     | (93)     | (94)     | (91)  |
|                                                    |                                                                                                                                                                                                                                                                                                                                                                                                 | (ai                                         | wıı<br>r conditi     |           | onal equ               |          | he ramr  | <b>)</b> |       |
|                                                    | 100                                                                                                                                                                                                                                                                                                                                                                                             | 100                                         | 100                  | 100       | 100                    | 100      | 100      | 100      | 100   |
|                                                    | (96)                                                                                                                                                                                                                                                                                                                                                                                            | (96)                                        | (96)                 | (95)      | (95)                   | (93)     | (94)     | (95)     | (94)  |
| for modification:                                  |                                                                                                                                                                                                                                                                                                                                                                                                 |                                             |                      | 2         | 03045                  |          |          |          |       |
| Number of seats                                    | 23                                                                                                                                                                                                                                                                                                                                                                                              | 24                                          | 24                   | 26        | 27                     | 28       | 28       | 28       | 29    |
| interior layout options                            | A1                                                                                                                                                                                                                                                                                                                                                                                              | B1                                          | C1                   | D1        | E1                     | F1       | G1       | H1       | I1    |
| Passenger capacity at the                          | with                                                                                                                                                                                                                                                                                                                                                                                            | out addi                                    | tional eq            | uipmen    | t and a fi             | ıel tank | on the   | wheel a  | rch   |
| maximum permitted weight                           | 98                                                                                                                                                                                                                                                                                                                                                                                              | 101                                         | 100                  | 101       | 101                    | 101      | 100      | 100      | 101   |
| (with a wheelchair)                                | (90)                                                                                                                                                                                                                                                                                                                                                                                            | (97)                                        | (92)                 | (97)      | (93)                   | (97)     | (92)     | (92)     | (93)  |
|                                                    |                                                                                                                                                                                                                                                                                                                                                                                                 | wit                                         | n additio<br>and a f |           | pment (a<br>c on the v |          |          | )        |       |
|                                                    | 97                                                                                                                                                                                                                                                                                                                                                                                              | 97                                          | 97                   | 97        | 97                     | 97       | 97       | 97       | 97    |
|                                                    | (90)                                                                                                                                                                                                                                                                                                                                                                                            | (93)                                        | (92)                 | (93)      | (93)                   | (93)     | (92)     | (92)     | (93)  |