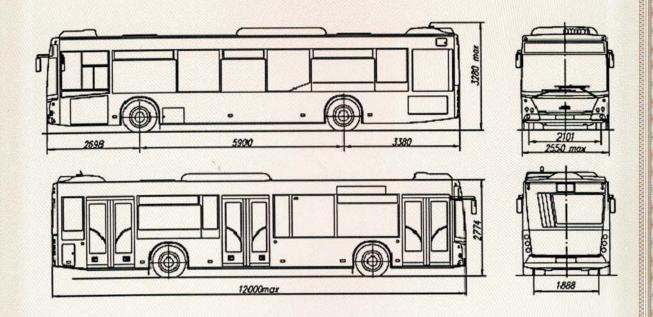

#### GENERAL VEHICLE SPECIFICATIONS

| Wheel formula / driving wheels                     |                                                                                                                                                                                                                                                                                                                                                                                                 |                                             |                      | 42        | x2/ rear               |          |          |          |       |
|----------------------------------------------------|-------------------------------------------------------------------------------------------------------------------------------------------------------------------------------------------------------------------------------------------------------------------------------------------------------------------------------------------------------------------------------------------------|---------------------------------------------|----------------------|-----------|------------------------|----------|----------|----------|-------|
| Vehicle layout scheme                              | wagon type                                                                                                                                                                                                                                                                                                                                                                                      |                                             |                      |           |                        |          |          |          |       |
| Engine location                                    |                                                                                                                                                                                                                                                                                                                                                                                                 | rear longitudial                            |                      |           |                        |          |          |          |       |
| Body type / number of doors                        | wagon type, one-story, low-floor, closed, all-metal, welded, load-bearing, with a base in the form of a lattice structure, three double-leaf doors (for modifications 203015, 203016, 203025, 203045, 203088, 203945, 203946, 203965, 203966) or two double-leaf doors (for modifications 203115, 203116, 203125, 203145, 203188, 203C45, 203C46, 203C65, 203C66) on the right side of the body |                                             |                      |           |                        |          |          |          |       |
| for modifications:                                 |                                                                                                                                                                                                                                                                                                                                                                                                 | 203015, 203016, 203025 203115, 203116, 2031 |                      |           |                        |          |          |          | )3125 |
| Number of seats                                    | 24                                                                                                                                                                                                                                                                                                                                                                                              | 26                                          | 28                   | 28        | 30                     |          | (        | 36       |       |
| interior layout options:                           | A                                                                                                                                                                                                                                                                                                                                                                                               | В                                           | C                    | D         | Е                      |          |          | F        |       |
| crew member seat:                                  | -                                                                                                                                                                                                                                                                                                                                                                                               | -                                           | 1                    | -         | -                      |          |          | -        |       |
| Passenger capacity at the                          |                                                                                                                                                                                                                                                                                                                                                                                                 |                                             |                      |           | itional e              |          |          |          |       |
| maximum permitted weight                           |                                                                                                                                                                                                                                                                                                                                                                                                 |                                             |                      |           | k on the               |          | rch      |          |       |
| (with a wheelchair)                                | 105                                                                                                                                                                                                                                                                                                                                                                                             | 105                                         | 105                  | 105       | 105                    |          |          | 01       |       |
|                                                    | (98)                                                                                                                                                                                                                                                                                                                                                                                            | (100)                                       | (101)                | (101)     |                        |          |          | 94)      |       |
|                                                    |                                                                                                                                                                                                                                                                                                                                                                                                 | (oir oo                                     | W1<br>nditionin      | th additi | onal equ               | iipment  | a rybaal | oroh     |       |
|                                                    | 100                                                                                                                                                                                                                                                                                                                                                                                             | 100                                         | nditionir<br>100     | 100       | 100                    |          |          | 00       |       |
|                                                    | (98)                                                                                                                                                                                                                                                                                                                                                                                            | (100)                                       | (96)                 | (96)      | (96)                   |          |          | 94)      |       |
| for modifications:                                 | <u></u>                                                                                                                                                                                                                                                                                                                                                                                         | 203015,                                     |                      |           |                        |          | 15, 203  |          | 3125  |
| Number of seats                                    | 28                                                                                                                                                                                                                                                                                                                                                                                              | 29                                          | 30                   | 32        | 34                     | 35       | 36       | 37       | 39    |
| interior layout options:                           | G                                                                                                                                                                                                                                                                                                                                                                                               | Н                                           | I                    | J         | K                      | L        | M        | N        | Ο     |
| Passenger capacity at the maximum permitted weight |                                                                                                                                                                                                                                                                                                                                                                                                 |                                             |                      |           | tional ec<br>ank in th |          |          |          |       |
| (with a wheelchair)                                | 105                                                                                                                                                                                                                                                                                                                                                                                             | 105                                         | 105                  | 103       | 102                    | 100      | 101      | 102      | 101   |
|                                                    | (98)                                                                                                                                                                                                                                                                                                                                                                                            | (98)                                        | (99)                 | (95)      | (93)                   | (92)     | (93)     | (94)     | (91)  |
|                                                    |                                                                                                                                                                                                                                                                                                                                                                                                 | (ai                                         | wıı<br>r conditi     |           | onal equ               |          | he ramr  | <b>)</b> |       |
|                                                    | 100                                                                                                                                                                                                                                                                                                                                                                                             | 100                                         | 100                  | 100       | 100                    | 100      | 100      | 100      | 100   |
|                                                    | (96)                                                                                                                                                                                                                                                                                                                                                                                            | (96)                                        | (96)                 | (95)      | (95)                   | (93)     | (94)     | (95)     | (94)  |
| for modification:                                  |                                                                                                                                                                                                                                                                                                                                                                                                 |                                             |                      | 2         | 03045                  |          |          |          |       |
| Number of seats                                    | 23                                                                                                                                                                                                                                                                                                                                                                                              | 24                                          | 24                   | 26        | 27                     | 28       | 28       | 28       | 29    |
| interior layout options                            | A1                                                                                                                                                                                                                                                                                                                                                                                              | B1                                          | C1                   | D1        | E1                     | F1       | G1       | H1       | I1    |
| Passenger capacity at the                          | with                                                                                                                                                                                                                                                                                                                                                                                            | out addi                                    | tional eq            | uipmen    | t and a fi             | ıel tank | on the   | wheel a  | rch   |
| maximum permitted weight                           | 98                                                                                                                                                                                                                                                                                                                                                                                              | 101                                         | 100                  | 101       | 101                    | 101      | 100      | 100      | 101   |
| (with a wheelchair)                                | (90)                                                                                                                                                                                                                                                                                                                                                                                            | (97)                                        | (92)                 | (97)      | (93)                   | (97)     | (92)     | (92)     | (93)  |
|                                                    |                                                                                                                                                                                                                                                                                                                                                                                                 | wit                                         | n additio<br>and a f |           | pment (a<br>c on the v |          |          | )        |       |
|                                                    | 97                                                                                                                                                                                                                                                                                                                                                                                              | 97                                          | 97                   | 97        | 97                     | 97       | 97       | 97       | 97    |
|                                                    | (90)                                                                                                                                                                                                                                                                                                                                                                                            | (93)                                        | (92)                 | (93)      | (93)                   | (93)     | (92)     | (92)     | (93)  |