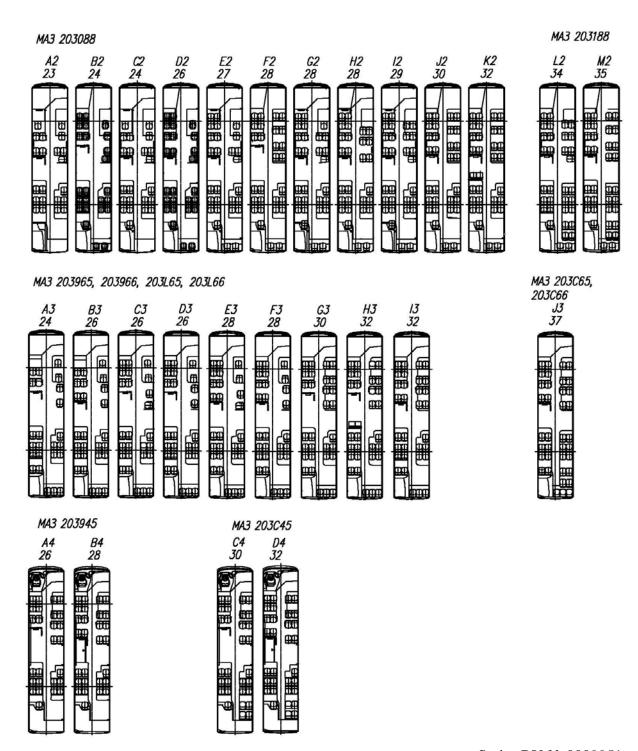

#### Series BV No 0002057

| Appendix 1                                     | Series BY № 0002057                          |            |             |             |                                |                   |                                                      |                   |  |
|------------------------------------------------|----------------------------------------------|------------|-------------|-------------|--------------------------------|-------------------|------------------------------------------------------|-------------------|--|
| for modifications:                             | 203045 203145                                |            |             |             |                                |                   |                                                      |                   |  |
| Number of seats                                | 3                                            | 0          | 32          |             |                                | 34                | <b>T</b>                                             | 35                |  |
| interior layout options:                       | J                                            | 1          | K           | [1          |                                | L1                | N                                                    | И1                |  |
| Passenger capacity at the maximum              | without                                      | additiona  | l equipm    | ent and a   | fuel tank in the ramp          |                   |                                                      |                   |  |
| permitted weight (with a                       |                                              | (93)       |             | (89)        | 99 (92) 101(93)                |                   |                                                      | l(93)             |  |
| wheelchair)                                    |                                              |            | wit         | h additior  | al equip                       | ment              |                                                      |                   |  |
|                                                | (air conditioning) and fuel tank in the ramp |            |             |             |                                |                   |                                                      |                   |  |
|                                                | 97                                           | (93)       | 97          | (89)        | 97                             | (92)              | 97                                                   | (93)              |  |
| for modifications:                             |                                              |            |             | 203         | 8088                           |                   |                                                      |                   |  |
| 101 modifications.                             |                                              |            |             | 200         | 7000                           |                   |                                                      |                   |  |
| Number of seats                                | 23                                           | 24         | 24          | 26          | 27                             | 28                | 28                                                   | 28                |  |
| interior layout options:                       | A2                                           | B2         | C2          | D2          | E2                             | F2                | G2                                                   | H2                |  |
| Passenger capacity at the maximum              |                                              | <u> </u>   |             | ıt addition |                                |                   |                                                      | ·                 |  |
| permitted weight (with a                       |                                              | ·          |             | l tank on t |                                |                   |                                                      |                   |  |
| wheelchair)                                    | 98 (90)                                      |            |             |             |                                | 98 (94)           |                                                      | 98 (92)           |  |
|                                                |                                              | with       |             |             |                                | nditioning)       | and a                                                |                   |  |
|                                                | 00 (00)                                      |            |             | l tank on t |                                |                   | 00 (00)                                              | 02 (00)           |  |
|                                                | 92 (88)                                      | 92 (88)    | 92 (88)     | 92 (88)     | 92 (88)                        | 92 (88)           | 92 (88)                                              | 92 (88)           |  |
| for modifications:                             |                                              |            | 203088      |             |                                |                   | 203188                                               |                   |  |
| Number of seats                                | 29                                           |            | 30          | 3           | 2                              | 34                |                                                      | 35                |  |
| interior layout options:                       | I2                                           |            | J2          | K           | 2                              | L2                |                                                      | M2                |  |
| Passenger capacity at the maximum              | ,                                            | without a  | dditional   | equipmen    | nt and a fuel tank in the ramp |                   |                                                      | р                 |  |
| permitted weight (with a                       | 98 (9                                        | 4)         | 98 (94)     | 98 (        |                                | 98 (94)           | 9                                                    | 8 (94)            |  |
| wheelchair)                                    | with additional equipment                    |            |             |             |                                |                   |                                                      |                   |  |
|                                                | (air conditioning) and f                     |            |             |             |                                |                   |                                                      |                   |  |
|                                                | 92 (8                                        | 8)         | 92 (88)     | 92 (        | (88)                           | 92 (88)           | 9                                                    | 2 (88)            |  |
| for modifications:                             |                                              |            | 203         | 3965, 203   | 966                            |                   |                                                      | 203C65,<br>203C66 |  |
| Number of seats                                | 24                                           | 26 20      | 5 26        | 28          | 28                             | 30 32             | 32                                                   | 37                |  |
| interior layout options:                       | A3                                           | B3 C       | 3 D3        | E3          | F3                             | G3 H3             |                                                      | J3                |  |
| Passenger capacity at the maximum              | <u> </u>                                     | <u>-</u>   | with        | out additio | nal equip                      | ment /            | <del>-</del>                                         | <u>-</u>          |  |
| permitted weight (with a wheelchair)           | )                                            | W          | ith additic | onal equip  | ment (air                      | conditionii       | ng)                                                  |                   |  |
|                                                |                                              |            |             |             |                                |                   |                                                      |                   |  |
| -complete with CNG cylinders                   |                                              |            |             |             |                                |                   |                                                      |                   |  |
| "STAKO"                                        |                                              |            |             | 96(93)      | / 92(86)                       |                   |                                                      |                   |  |
| -complete with CNG cylinders                   |                                              |            |             | 05(01)      | / 00/06                        |                   |                                                      |                   |  |
| «Hexagon Lincoln»                              |                                              |            |             | 95(91)      | / 89(86)                       |                   |                                                      |                   |  |
| -complete with CNG cylinders «ILJIN Composite» |                                              |            |             | 03(00)      | / 88(84)                       |                   |                                                      |                   |  |
| - complete with CNG cylinders                  |                                              |            |             | 73(30)      | / 88(84)                       |                   |                                                      |                   |  |
| "ГазСервисКомпозит"                            |                                              |            |             |             |                                |                   |                                                      |                   |  |
| Tuse opposite smiles in                        |                                              |            |             | 90(84)      | /86 (80)                       |                   |                                                      |                   |  |
| for modifications:                             | <del></del>                                  | 203        | 945         |             |                                | 202               | 6C45                                                 |                   |  |
| Number of seats                                | ,                                            | 203<br>26  |             | 28          |                                | 30                | · <del>*</del> · · · · · · · · · · · · · · · · · · · | 32                |  |
| interior layout options:                       | +                                            | 44         |             | B4          |                                | C4                |                                                      | 04                |  |
| Passenger capacity at the maximum              |                                              |            | with        | out additio | <del></del>                    |                   | .1                                                   |                   |  |
| permitted weight (with a                       |                                              | W          |             |             |                                | conditioni        | ng)                                                  |                   |  |
| wheelchair)                                    |                                              |            |             |             |                                |                   |                                                      |                   |  |
| - complete with LNG tank                       | 98(04)                                       | / 95(91)   | 08(02)      | / 95(89)    | 08(02)                         | / 95(91)          | 98(01)                                               | / 95(91)          |  |
| "Zhangjiang CIMC Sanctum                       | 70(74)                                       | , ,,,(,,1) | 70(73)      | , , , , (0) | 70(73)                         | , , , , , (, , 1) | 70(71)                                               | , ,,,(,,1)        |  |
| Cryogenic Egipment"                            | 1                                            |            | 1           |             | 1                              |                   | 1                                                    |                   |  |

| for modifications:                   |                                | 203946 <b>203C4</b> 6 |            |           |           |             |           | 203C46    |
|--------------------------------------|--------------------------------|-----------------------|------------|-----------|-----------|-------------|-----------|-----------|
| Number of seats                      | 22                             | 24                    | 24         | 26        | 28        | 30          | 30        | 35        |
| interior layout options:             | A5                             | B5                    | C5         | D5        | E5        | F5          | G5        | H5        |
| Passenger capacity at the maximum    | without additional equipment / |                       |            |           |           |             |           |           |
| permitted weight (with a wheelchair) |                                | V                     | vith addit | onal equi | pment (ai | r condition | oning)    |           |
|                                      |                                |                       |            |           |           |             |           |           |
| - complete with CNG cylinders        | 96 (92) /                      | 96 (92) /             | 96 (92) /  | 96 (92) / | 96 (92) / | 96 (90) /   | 96 (92) / | 95 (87) / |
| «WORTHUNGTON INDUSTRIES»             | 90(86)                         | 90 (86)               | 90 (86)    | 90 (86)   | 90 (86)   | 90 (86)     | 90 (86)   | 90 (86)   |
| - complete with CNG cylinders        | 95 (91) /                      | 95 (91) /             | 95 (91) /  | 95 (91) / | 95 (91) / | 95 (90) /   | 95 (91) / | 95 (87) / |
| «Hexagon Lincoln»                    | 89 (85)                        | 89 (85)               | 89 (85)    | 89 (85)   | 89 (85)   | 89 (85)     | 89 (85)   | 89 (85)   |
| -complete with CNG cylinders         | 93 (90) /                      | 93 (90) /             | 93 (90) /  | 93 (90) / | 93 (90) / | 93 (90) /   | 93 (90) / | 93 (87) / |
| «ILJIN Composite»                    | 87 (84)                        | 87 (84)               | 87 (84)    | 87 (84)   | 87 (84)   | 87 (84)     | 87 (84)   | 87 (84)   |
| - complete with CNG cylinders        | 90 (86) /                      | 90 (86) /             | 90 (86) /  | 90 (86) / | 90 (86) / | 90 (86) /   | 90 (86) / | 90 (86) / |
| "ГазСервис"                          | 84 (80)                        | 84 (80)               | 84 (80)    | 84 (80)   | 84 (80)   | 84 (80)     | 84 (80)   | 84 (80)   |
| *                                    |                                |                       |            |           |           |             |           |           |