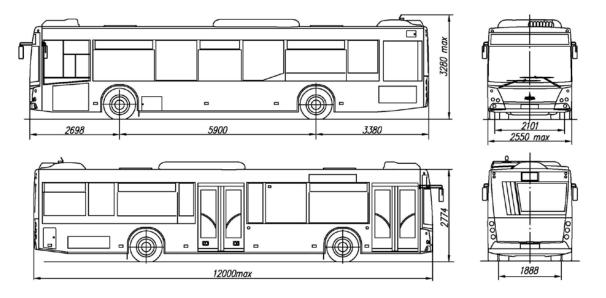

#### GENERAL VEHICLE SPECIFICATIONS

| Wheel formula / driving wheels                     |                                                                                                                                                                                                                                                                                                                                                                                                 |                                             |                      | 42        | x2/ rear               |          |          |          |       |
|----------------------------------------------------|-------------------------------------------------------------------------------------------------------------------------------------------------------------------------------------------------------------------------------------------------------------------------------------------------------------------------------------------------------------------------------------------------|---------------------------------------------|----------------------|-----------|------------------------|----------|----------|----------|-------|
| Vehicle layout scheme                              | wagon type                                                                                                                                                                                                                                                                                                                                                                                      |                                             |                      |           |                        |          |          |          |       |
| Engine location                                    |                                                                                                                                                                                                                                                                                                                                                                                                 | rear longitudial                            |                      |           |                        |          |          |          |       |
| Body type / number of doors                        | wagon type, one-story, low-floor, closed, all-metal, welded, load-bearing, with a base in the form of a lattice structure, three double-leaf doors (for modifications 203015, 203016, 203025, 203045, 203088, 203945, 203946, 203965, 203966) or two double-leaf doors (for modifications 203115, 203116, 203125, 203145, 203188, 203C45, 203C46, 203C65, 203C66) on the right side of the body |                                             |                      |           |                        |          |          |          |       |
| for modifications:                                 |                                                                                                                                                                                                                                                                                                                                                                                                 | 203015, 203016, 203025 203115, 203116, 2031 |                      |           |                        |          |          |          | )3125 |
| Number of seats                                    | 24                                                                                                                                                                                                                                                                                                                                                                                              | 26                                          | 28                   | 28        | 30                     |          | (        | 36       |       |
| interior layout options:                           | A                                                                                                                                                                                                                                                                                                                                                                                               | В                                           | C                    | D         | Е                      |          |          | F        |       |
| crew member seat:                                  | -                                                                                                                                                                                                                                                                                                                                                                                               | -                                           | 1                    | -         | -                      |          |          | -        |       |
| Passenger capacity at the                          |                                                                                                                                                                                                                                                                                                                                                                                                 |                                             |                      |           | itional e              |          |          |          |       |
| maximum permitted weight                           |                                                                                                                                                                                                                                                                                                                                                                                                 |                                             |                      |           | k on the               |          | rch      |          |       |
| (with a wheelchair)                                | 105                                                                                                                                                                                                                                                                                                                                                                                             | 105                                         | 105                  | 105       | 105                    |          |          | 01       |       |
|                                                    | (98)                                                                                                                                                                                                                                                                                                                                                                                            | (100)                                       | (101)                | (101)     |                        |          |          | 94)      |       |
|                                                    |                                                                                                                                                                                                                                                                                                                                                                                                 | (oir oo                                     | W1<br>nditionin      | th additi | onal equ               | iipment  | a rybaal | oroh     |       |
|                                                    | 100                                                                                                                                                                                                                                                                                                                                                                                             | 100                                         | nditionir<br>100     | 100       | 100                    |          |          | 00       |       |
|                                                    | (98)                                                                                                                                                                                                                                                                                                                                                                                            | (100)                                       | (96)                 | (96)      | (96)                   |          |          | 94)      |       |
| for modifications:                                 | <u></u>                                                                                                                                                                                                                                                                                                                                                                                         | 203015,                                     |                      |           |                        |          | 15, 203  |          | 3125  |
| Number of seats                                    | 28                                                                                                                                                                                                                                                                                                                                                                                              | 29                                          | 30                   | 32        | 34                     | 35       | 36       | 37       | 39    |
| interior layout options:                           | G                                                                                                                                                                                                                                                                                                                                                                                               | Н                                           | I                    | J         | K                      | L        | M        | N        | Ο     |
| Passenger capacity at the maximum permitted weight |                                                                                                                                                                                                                                                                                                                                                                                                 |                                             |                      |           | tional ec<br>ank in th |          |          |          |       |
| (with a wheelchair)                                | 105                                                                                                                                                                                                                                                                                                                                                                                             | 105                                         | 105                  | 103       | 102                    | 100      | 101      | 102      | 101   |
|                                                    | (98)                                                                                                                                                                                                                                                                                                                                                                                            | (98)                                        | (99)                 | (95)      | (93)                   | (92)     | (93)     | (94)     | (91)  |
|                                                    |                                                                                                                                                                                                                                                                                                                                                                                                 | (ai                                         | wıı<br>r conditi     |           | onal equ               |          | he ramr  | <b>)</b> |       |
|                                                    | 100                                                                                                                                                                                                                                                                                                                                                                                             | 100                                         | 100                  | 100       | 100                    | 100      | 100      | 100      | 100   |
|                                                    | (96)                                                                                                                                                                                                                                                                                                                                                                                            | (96)                                        | (96)                 | (95)      | (95)                   | (93)     | (94)     | (95)     | (94)  |
| for modification:                                  |                                                                                                                                                                                                                                                                                                                                                                                                 |                                             |                      | 2         | 03045                  |          |          |          |       |
| Number of seats                                    | 23                                                                                                                                                                                                                                                                                                                                                                                              | 24                                          | 24                   | 26        | 27                     | 28       | 28       | 28       | 29    |
| interior layout options                            | A1                                                                                                                                                                                                                                                                                                                                                                                              | B1                                          | C1                   | D1        | E1                     | F1       | G1       | H1       | I1    |
| Passenger capacity at the                          | with                                                                                                                                                                                                                                                                                                                                                                                            | out addi                                    | tional eq            | uipmen    | t and a fi             | ıel tank | on the   | wheel a  | rch   |
| maximum permitted weight                           | 98                                                                                                                                                                                                                                                                                                                                                                                              | 101                                         | 100                  | 101       | 101                    | 101      | 100      | 100      | 101   |
| (with a wheelchair)                                | (90)                                                                                                                                                                                                                                                                                                                                                                                            | (97)                                        | (92)                 | (97)      | (93)                   | (97)     | (92)     | (92)     | (93)  |
|                                                    |                                                                                                                                                                                                                                                                                                                                                                                                 | wit                                         | n additio<br>and a f |           | pment (a<br>c on the v |          |          | )        |       |
|                                                    | 97                                                                                                                                                                                                                                                                                                                                                                                              | 97                                          | 97                   | 97        | 97                     | 97       | 97       | 97       | 97    |
|                                                    | (90)                                                                                                                                                                                                                                                                                                                                                                                            | (93)                                        | (92)                 | (93)      | (93)                   | (93)     | (92)     | (92)     | (93)  |