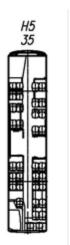

| for modifications:                   |                                | 203946 <b>203C4</b> 6 |            |           |           |             |           | 203C46    |
|--------------------------------------|--------------------------------|-----------------------|------------|-----------|-----------|-------------|-----------|-----------|
| Number of seats                      | 22                             | 24                    | 24         | 26        | 28        | 30          | 30        | 35        |
| interior layout options:             | A5                             | B5                    | C5         | D5        | E5        | F5          | G5        | H5        |
| Passenger capacity at the maximum    | without additional equipment / |                       |            |           |           |             |           |           |
| permitted weight (with a wheelchair) |                                | V                     | vith addit | onal equi | pment (ai | r condition | oning)    |           |
|                                      |                                |                       |            |           |           |             |           |           |
| - complete with CNG cylinders        | 96 (92) /                      | 96 (92) /             | 96 (92) /  | 96 (92) / | 96 (92) / | 96 (90) /   | 96 (92) / | 95 (87) / |
| «WORTHUNGTON INDUSTRIES»             | 90(86)                         | 90 (86)               | 90 (86)    | 90 (86)   | 90 (86)   | 90 (86)     | 90 (86)   | 90 (86)   |
| - complete with CNG cylinders        | 95 (91) /                      | 95 (91) /             | 95 (91) /  | 95 (91) / | 95 (91) / | 95 (90) /   | 95 (91) / | 95 (87) / |
| «Hexagon Lincoln»                    | 89 (85)                        | 89 (85)               | 89 (85)    | 89 (85)   | 89 (85)   | 89 (85)     | 89 (85)   | 89 (85)   |
| -complete with CNG cylinders         | 93 (90) /                      | 93 (90) /             | 93 (90) /  | 93 (90) / | 93 (90) / | 93 (90) /   | 93 (90) / | 93 (87) / |
| «ILJIN Composite»                    | 87 (84)                        | 87 (84)               | 87 (84)    | 87 (84)   | 87 (84)   | 87 (84)     | 87 (84)   | 87 (84)   |
| - complete with CNG cylinders        | 90 (86) /                      | 90 (86) /             | 90 (86) /  | 90 (86) / | 90 (86) / | 90 (86) /   | 90 (86) / | 90 (86) / |
| "ГазСервис"                          | 84 (80)                        | 84 (80)               | 84 (80)    | 84 (80)   | 84 (80)   | 84 (80)     | 84 (80)   | 84 (80)   |
| *                                    |                                |                       |            |           |           |             |           |           |