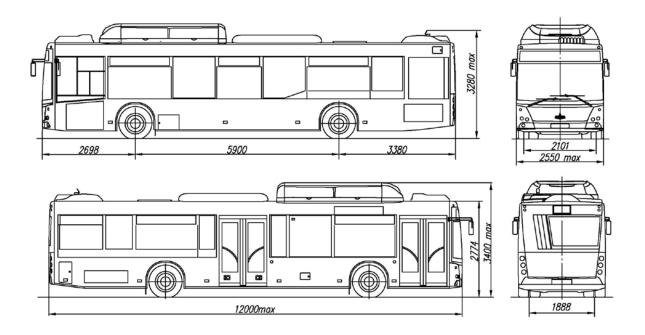

#### GENERAL VEHICLE SPECIFICATIONS

| Wheel formula / driving wheels                     |                                                                                                                                                                                                                                                                                                                                                                                                 |                                             |                      | 42        | x2/ rear               |          |          |          |       |
|----------------------------------------------------|-------------------------------------------------------------------------------------------------------------------------------------------------------------------------------------------------------------------------------------------------------------------------------------------------------------------------------------------------------------------------------------------------|---------------------------------------------|----------------------|-----------|------------------------|----------|----------|----------|-------|
| Vehicle layout scheme                              | wagon type                                                                                                                                                                                                                                                                                                                                                                                      |                                             |                      |           |                        |          |          |          |       |
| Engine location                                    |                                                                                                                                                                                                                                                                                                                                                                                                 | rear longitudial                            |                      |           |                        |          |          |          |       |
| Body type / number of doors                        | wagon type, one-story, low-floor, closed, all-metal, welded, load-bearing, with a base in the form of a lattice structure, three double-leaf doors (for modifications 203015, 203016, 203025, 203045, 203088, 203945, 203946, 203965, 203966) or two double-leaf doors (for modifications 203115, 203116, 203125, 203145, 203188, 203C45, 203C46, 203C65, 203C66) on the right side of the body |                                             |                      |           |                        |          |          |          |       |
| for modifications:                                 |                                                                                                                                                                                                                                                                                                                                                                                                 | 203015, 203016, 203025 203115, 203116, 2031 |                      |           |                        |          |          |          | )3125 |
| Number of seats                                    | 24                                                                                                                                                                                                                                                                                                                                                                                              | 26                                          | 28                   | 28        | 30                     |          | (        | 36       |       |
| interior layout options:                           | A                                                                                                                                                                                                                                                                                                                                                                                               | В                                           | C                    | D         | Е                      |          |          | F        |       |
| crew member seat:                                  | -                                                                                                                                                                                                                                                                                                                                                                                               | -                                           | 1                    | -         | -                      |          |          | -        |       |
| Passenger capacity at the                          |                                                                                                                                                                                                                                                                                                                                                                                                 |                                             |                      |           | itional e              |          |          |          |       |
| maximum permitted weight                           |                                                                                                                                                                                                                                                                                                                                                                                                 |                                             |                      |           | k on the               |          | rch      |          |       |
| (with a wheelchair)                                | 105                                                                                                                                                                                                                                                                                                                                                                                             | 105                                         | 105                  | 105       | 105                    |          |          | 01       |       |
|                                                    | (98)                                                                                                                                                                                                                                                                                                                                                                                            | (100)                                       | (101)                | (101)     |                        |          |          | 94)      |       |
|                                                    |                                                                                                                                                                                                                                                                                                                                                                                                 | (oir oo                                     | W1<br>nditionin      | th additi | onal equ               | iipment  | a rybaal | oroh     |       |
|                                                    | 100                                                                                                                                                                                                                                                                                                                                                                                             | 100                                         | nditionir<br>100     | 100       | 100                    |          |          | 00       |       |
|                                                    | (98)                                                                                                                                                                                                                                                                                                                                                                                            | (100)                                       | (96)                 | (96)      | (96)                   |          |          | 94)      |       |
| for modifications:                                 | <u></u>                                                                                                                                                                                                                                                                                                                                                                                         | 203015,                                     |                      |           |                        |          | 15, 203  |          | 3125  |
| Number of seats                                    | 28                                                                                                                                                                                                                                                                                                                                                                                              | 29                                          | 30                   | 32        | 34                     | 35       | 36       | 37       | 39    |
| interior layout options:                           | G                                                                                                                                                                                                                                                                                                                                                                                               | Н                                           | I                    | J         | K                      | L        | M        | N        | Ο     |
| Passenger capacity at the maximum permitted weight |                                                                                                                                                                                                                                                                                                                                                                                                 |                                             |                      |           | tional ec<br>ank in th |          |          |          |       |
| (with a wheelchair)                                | 105                                                                                                                                                                                                                                                                                                                                                                                             | 105                                         | 105                  | 103       | 102                    | 100      | 101      | 102      | 101   |
|                                                    | (98)                                                                                                                                                                                                                                                                                                                                                                                            | (98)                                        | (99)                 | (95)      | (93)                   | (92)     | (93)     | (94)     | (91)  |
|                                                    |                                                                                                                                                                                                                                                                                                                                                                                                 | (ai                                         | wıı<br>r conditi     |           | onal equ               |          | he ramr  | <b>)</b> |       |
|                                                    | 100                                                                                                                                                                                                                                                                                                                                                                                             | 100                                         | 100                  | 100       | 100                    | 100      | 100      | 100      | 100   |
|                                                    | (96)                                                                                                                                                                                                                                                                                                                                                                                            | (96)                                        | (96)                 | (95)      | (95)                   | (93)     | (94)     | (95)     | (94)  |
| for modification:                                  |                                                                                                                                                                                                                                                                                                                                                                                                 |                                             |                      | 2         | 03045                  |          |          |          |       |
| Number of seats                                    | 23                                                                                                                                                                                                                                                                                                                                                                                              | 24                                          | 24                   | 26        | 27                     | 28       | 28       | 28       | 29    |
| interior layout options                            | A1                                                                                                                                                                                                                                                                                                                                                                                              | B1                                          | C1                   | D1        | E1                     | F1       | G1       | H1       | I1    |
| Passenger capacity at the                          | with                                                                                                                                                                                                                                                                                                                                                                                            | out addi                                    | tional eq            | uipmen    | t and a fi             | ıel tank | on the   | wheel a  | rch   |
| maximum permitted weight                           | 98                                                                                                                                                                                                                                                                                                                                                                                              | 101                                         | 100                  | 101       | 101                    | 101      | 100      | 100      | 101   |
| (with a wheelchair)                                | (90)                                                                                                                                                                                                                                                                                                                                                                                            | (97)                                        | (92)                 | (97)      | (93)                   | (97)     | (92)     | (92)     | (93)  |
|                                                    |                                                                                                                                                                                                                                                                                                                                                                                                 | wit                                         | n additio<br>and a f |           | pment (a<br>c on the v |          |          | )        |       |
|                                                    | 97                                                                                                                                                                                                                                                                                                                                                                                              | 97                                          | 97                   | 97        | 97                     | 97       | 97       | 97       | 97    |
|                                                    | (90)                                                                                                                                                                                                                                                                                                                                                                                            | (93)                                        | (92)                 | (93)      | (93)                   | (93)     | (92)     | (92)     | (93)  |