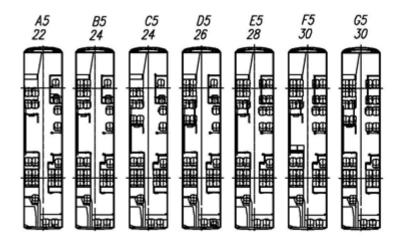

| for modifications:                   |                                | 203946 <b>203C4</b> 6 |            |           |           |             |           | 203C46    |
|--------------------------------------|--------------------------------|-----------------------|------------|-----------|-----------|-------------|-----------|-----------|
| Number of seats                      | 22                             | 24                    | 24         | 26        | 28        | 30          | 30        | 35        |
| interior layout options:             | A5                             | B5                    | C5         | D5        | E5        | F5          | G5        | H5        |
| Passenger capacity at the maximum    | without additional equipment / |                       |            |           |           |             |           |           |
| permitted weight (with a wheelchair) |                                | V                     | vith addit | onal equi | pment (ai | r condition | oning)    |           |
|                                      |                                |                       |            |           |           |             |           |           |
| - complete with CNG cylinders        | 96 (92) /                      | 96 (92) /             | 96 (92) /  | 96 (92) / | 96 (92) / | 96 (90) /   | 96 (92) / | 95 (87) / |
| «WORTHUNGTON INDUSTRIES»             | 90(86)                         | 90 (86)               | 90 (86)    | 90 (86)   | 90 (86)   | 90 (86)     | 90 (86)   | 90 (86)   |
| - complete with CNG cylinders        | 95 (91) /                      | 95 (91) /             | 95 (91) /  | 95 (91) / | 95 (91) / | 95 (90) /   | 95 (91) / | 95 (87) / |
| «Hexagon Lincoln»                    | 89 (85)                        | 89 (85)               | 89 (85)    | 89 (85)   | 89 (85)   | 89 (85)     | 89 (85)   | 89 (85)   |
| -complete with CNG cylinders         | 93 (90) /                      | 93 (90) /             | 93 (90) /  | 93 (90) / | 93 (90) / | 93 (90) /   | 93 (90) / | 93 (87) / |
| «ILJIN Composite»                    | 87 (84)                        | 87 (84)               | 87 (84)    | 87 (84)   | 87 (84)   | 87 (84)     | 87 (84)   | 87 (84)   |
| - complete with CNG cylinders        | 90 (86) /                      | 90 (86) /             | 90 (86) /  | 90 (86) / | 90 (86) / | 90 (86) /   | 90 (86) / | 90 (86) / |
| "ГазСервис"                          | 84 (80)                        | 84 (80)               | 84 (80)    | 84 (80)   | 84 (80)   | 84 (80)     | 84 (80)   | 84 (80)   |
| *                                    |                                |                       |            |           |           |             |           |           |