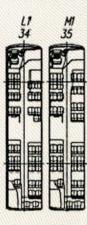

#### Series BV No 0002057

| Appendix 1                                     | Series BY № 0002057                          |            |             |             |                                |                   |                                                      |                   |  |
|------------------------------------------------|----------------------------------------------|------------|-------------|-------------|--------------------------------|-------------------|------------------------------------------------------|-------------------|--|
| for modifications:                             | 203045 203145                                |            |             |             |                                |                   |                                                      |                   |  |
| Number of seats                                | 3                                            | 0          | 32          |             |                                | 34                | <b>T</b>                                             | 35                |  |
| interior layout options:                       | J                                            | 1          | K           | [1          |                                | L1                | N                                                    | И1                |  |
| Passenger capacity at the maximum              | without                                      | additiona  | l equipm    | ent and a   | fuel tank in the ramp          |                   |                                                      |                   |  |
| permitted weight (with a                       |                                              | (93)       |             | (89)        | 99 (92) 101(93)                |                   |                                                      | l(93)             |  |
| wheelchair)                                    |                                              |            | wit         | h additior  | al equip                       | ment              |                                                      |                   |  |
|                                                | (air conditioning) and fuel tank in the ramp |            |             |             |                                |                   |                                                      |                   |  |
|                                                | 97                                           | (93)       | 97          | (89)        | 97                             | (92)              | 97                                                   | (93)              |  |
| for modifications:                             |                                              |            |             | 203         | 8088                           |                   |                                                      |                   |  |
| 101 modifications.                             |                                              |            |             | 200         | 7000                           |                   |                                                      |                   |  |
| Number of seats                                | 23                                           | 24         | 24          | 26          | 27                             | 28                | 28                                                   | 28                |  |
| interior layout options:                       | A2                                           | B2         | C2          | D2          | E2                             | F2                | G2                                                   | H2                |  |
| Passenger capacity at the maximum              |                                              | <u> </u>   |             | ıt addition |                                |                   |                                                      | ·                 |  |
| permitted weight (with a                       |                                              | ·          |             | l tank on t |                                |                   |                                                      |                   |  |
| wheelchair)                                    | 98 (90)                                      |            |             |             |                                | 98 (94)           |                                                      | 98 (92)           |  |
|                                                |                                              | with       |             |             |                                | nditioning)       | and a                                                |                   |  |
|                                                | 00 (00)                                      |            |             | l tank on t |                                |                   | 00 (00)                                              | 02 (00)           |  |
|                                                | 92 (88)                                      | 92 (88)    | 92 (88)     | 92 (88)     | 92 (88)                        | 92 (88)           | 92 (88)                                              | 92 (88)           |  |
| for modifications:                             |                                              |            | 203088      |             |                                |                   | 203188                                               |                   |  |
| Number of seats                                | 29                                           |            | 30          | 3           | 2                              | 34                |                                                      | 35                |  |
| interior layout options:                       | I2                                           |            | J2          | K           | 2                              | L2                |                                                      | M2                |  |
| Passenger capacity at the maximum              | ,                                            | without a  | dditional   | equipmen    | nt and a fuel tank in the ramp |                   |                                                      | р                 |  |
| permitted weight (with a                       | 98 (9                                        | 4)         | 98 (94)     | 98 (        |                                | 98 (94)           | 9                                                    | 8 (94)            |  |
| wheelchair)                                    | with additional equipment                    |            |             |             |                                |                   |                                                      |                   |  |
|                                                | (air conditioning) and f                     |            |             |             |                                |                   |                                                      |                   |  |
|                                                | 92 (8                                        | 8)         | 92 (88)     | 92 (        | (88)                           | 92 (88)           | 9                                                    | 2 (88)            |  |
| for modifications:                             |                                              |            | 203         | 3965, 203   | 966                            |                   |                                                      | 203C65,<br>203C66 |  |
| Number of seats                                | 24                                           | 26 20      | 5 26        | 28          | 28                             | 30 32             | 32                                                   | 37                |  |
| interior layout options:                       | A3                                           | B3 C       | 3 D3        | E3          | F3                             | G3 H3             |                                                      | J3                |  |
| Passenger capacity at the maximum              | <u> </u>                                     | <u>-</u>   | with        | out additio | nal equip                      | ment /            | <del>-</del>                                         | <u>-</u>          |  |
| permitted weight (with a wheelchair)           | )                                            | W          | ith additic | onal equip  | ment (air                      | conditionii       | ng)                                                  |                   |  |
|                                                |                                              |            |             |             |                                |                   |                                                      |                   |  |
| -complete with CNG cylinders                   |                                              |            |             |             |                                |                   |                                                      |                   |  |
| "STAKO"                                        |                                              |            |             | 96(93)      | / 92(86)                       |                   |                                                      |                   |  |
| -complete with CNG cylinders                   |                                              |            |             | 05(01)      | / 00/06                        |                   |                                                      |                   |  |
| «Hexagon Lincoln»                              |                                              |            |             | 95(91)      | / 89(86)                       |                   |                                                      |                   |  |
| -complete with CNG cylinders «ILJIN Composite» |                                              |            |             | 03(00)      | / 88(84)                       |                   |                                                      |                   |  |
| - complete with CNG cylinders                  |                                              |            |             | 73(30)      | / 88(84)                       |                   |                                                      |                   |  |
| "ГазСервисКомпозит"                            |                                              |            |             |             |                                |                   |                                                      |                   |  |
| Tuse opposite smiles in                        |                                              |            |             | 90(84)      | /86 (80)                       |                   |                                                      |                   |  |
| for modifications:                             | <del></del>                                  | 203        | 945         |             |                                | 202               | 6C45                                                 |                   |  |
| Number of seats                                | ,                                            | 203<br>26  |             | 28          |                                | 30                | · <del>*</del> · · · · · · · · · · · · · · · · · · · | 32                |  |
| interior layout options:                       | +                                            | 44         |             | B4          |                                | C4                |                                                      | 04                |  |
| Passenger capacity at the maximum              |                                              |            | with        | out additio | <del></del>                    |                   | .1                                                   |                   |  |
| permitted weight (with a                       |                                              | W          |             |             |                                | conditioni        | ng)                                                  |                   |  |
| wheelchair)                                    |                                              |            |             |             |                                |                   |                                                      |                   |  |
| - complete with LNG tank                       | 98(04)                                       | / 95(91)   | 08(02)      | / 95(89)    | 08(02)                         | / 95(91)          | 98(01)                                               | / 95(91)          |  |
| "Zhangjiang CIMC Sanctum                       | 70(74)                                       | , ,,,(,,1) | 70(73)      | , , , , (0) | 70(73)                         | , , , , , (, , 1) | 70(71)                                               | , ,,,(,,1)        |  |
| Cryogenic Egipment"                            | 1                                            |            | 1           |             | 1                              |                   | 1                                                    |                   |  |