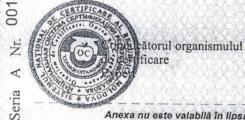

| 1104           | Crupe de orz mărunțite                          |
| 4.         | 1104           | Arpacași de grîu                                |
| 5.         | 0713           | Mazăre uscată boabe despicate slefuită          |
| 6.         | 1102           | Crupe din porumb "Malai Extra"                  |
| 7.         | 1104           | Crupe de hrișcă                                 |
| 8.         | 1104           | Arpacaș de orz                                  |
| 9.         | 1103           | Crupe din porumb "Malai mascat"                 |
| 10.        | 1104           | Crupe de gris                                   |

Total: 10 denumiri.

#### Producător: S.R.L. "VINTAGE-PD";

Republica Moldova, r-nul Ialoveni, s. Suruceni, str. Mihai Eminescu, 54, tel: 069833822.



L. Potorac

N. Ulianovsch

Anexa nu este valabliă în lipsa certificatului de conformitate

|               | E-CMAC Î.S. "Centrul de Metrologie Aplicată și Certificare"                                                                                                                                                                                                                                                                                                                                                                                                                                                                                                                                                   |
|---------------|--------------------------------------------------------------------------------