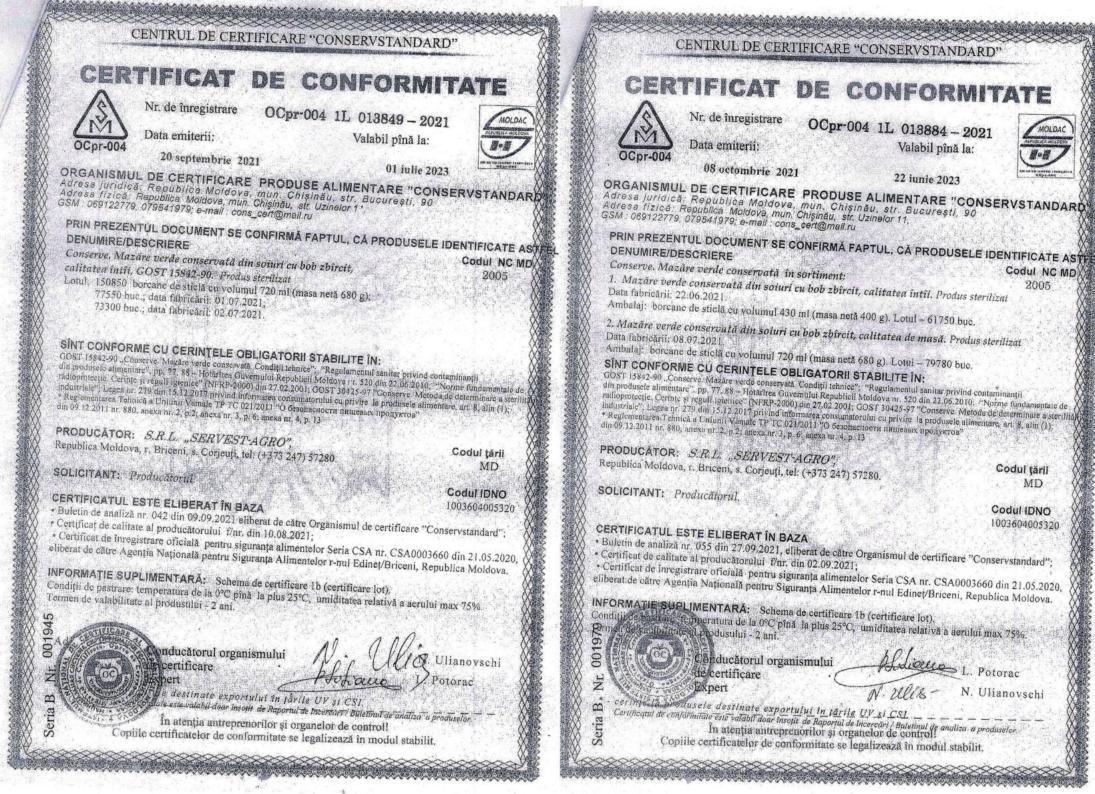

|
| Nr. RO 010268 | Conducătorul organismului<br>de certificare<br>L.S.<br>Expert<br>0 1015000<br>Expert<br>Cononiuc T.                                                                                                                                                                                                                                                                                                                                                                                                                                                                                                           |

3M



Codul NC MD

2005

Codul tării

Codul IDNO

Potorac

N. Ulianovschi

1003604005320

MD

### AGENȚIA NAȚIONALĂ PENTRU SIGURANȚA ALIMENTELOR

NATIONAL FOOD SAFETY AGENCY

НАЦИОНАЛЬНОЕ АГЕНТСТВО ПО БЕЗОПАСНОСТИ ПИЩЕВЫХ ПРОДУКТОВ

# CERTIFICAT DE INOFENSIVITATE SAFETY CERTIFICATE СЕРТИФИКАТ БЕЗОПАСНОСТИ

125704 28.0

privind respectarea limitelor maxim admisibile (LMA) de reziduuri de pesticide și nitrați în producția alimentară de origine vegetală

on compliance with the Maximum Residue Levels (MRL) for pesticides and nitrates in food of plant origin о соблюдении предельно допустимой концентрации (ПДК) остатков пестицидов и нитратов в пищевой продукции растительного происхождения

| GŢ "Finiuc I                                                             | Denis Igor" cod fiscal 36962320