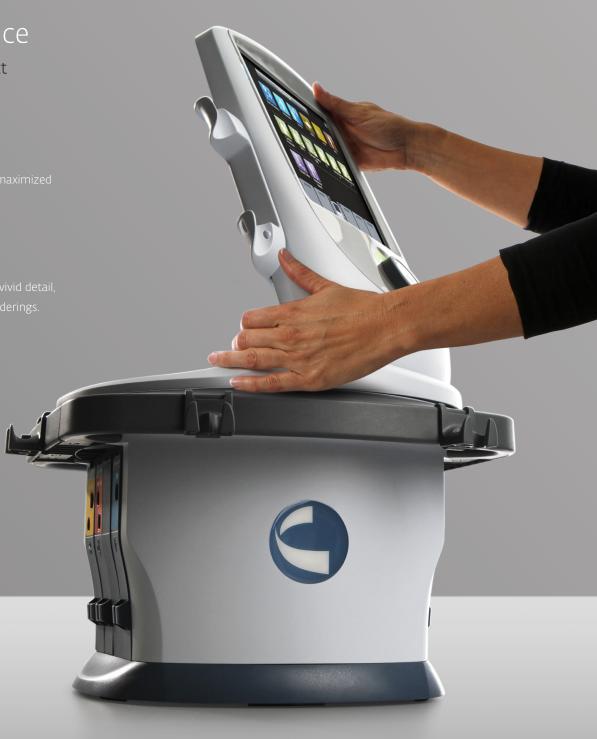

### Screen Manoeuvrability

The screen swivels and tilts to a 90-degree range for enhanced patient viewing, privacy and maximized practitioner accessibility.

### Cart or Tabletop Configuration

A completely modular setup allows you to choose among the components that best fit your practice; an ergonomic base unit, cart and six modules. The unit has an integrated base with discreet, strong handles for carrying. The high-quality cart is stable, height-adjustable, moves with ease, and includes three roomy storage drawers with sturdy pull tracks.