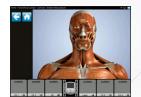

#### Anatomical Library

In addition to its protocols, the Intelect Neo offers an anatomic library that illustrates an array of pathologies, making it easier for you to communicate with patients about their condition and educate them on further treatment options both in and outside the practice.

### Graphic User Interface

Full-colour, 10.4" (26.4 cm) LCD touch screen displays commands, data and imagery in sharp, vivid detail, including a gorgeous anatomical library of classic anatomy images and life-like pathology renderings.