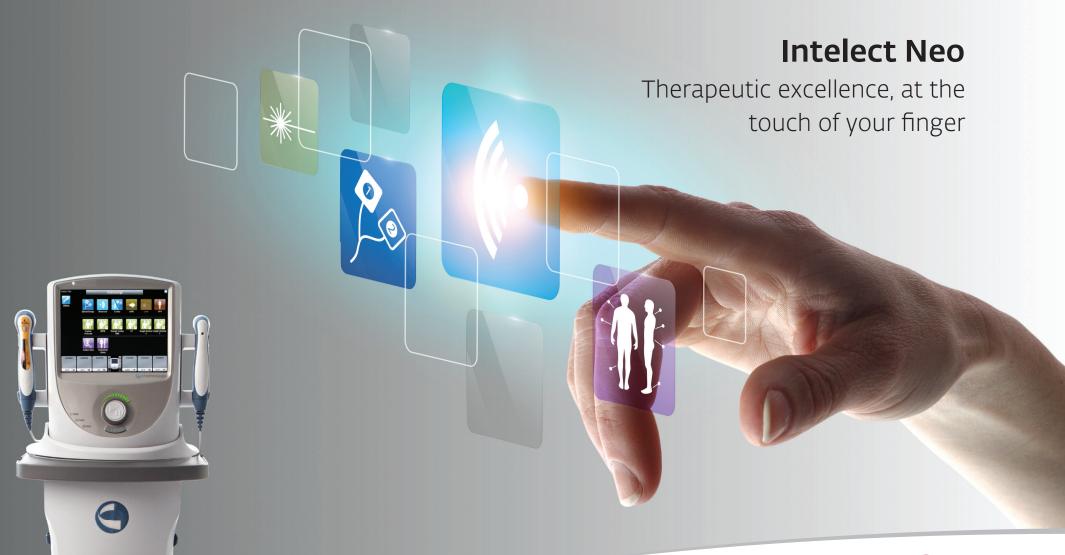

# Intelligence Meets Simplicity

Intelect Neo gives you instant access to all your protocols with an intuitive interface

### Therapeutic excellence - at the touch of your finger

Intelect Neo seamlessly guides both experienced and new operators through comprehensive menus and treatment parameters with intuitive software and clear, concise instructions. The easy-to-use touch screen launches the full spectrum of features all from the home screen, making navigation to treatments, reference sites, patient history and more quick and simple.