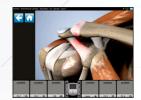

#### Anatomical Library

In addition to its protocols, the Intelect Neo offers an anatomic library that illustrates an array of pathologies, making it easier for you to communicate with patients about their condition and educate them on further treatment options both in and outside the practice.

### Graphic User Interface

Full-colour, 10.4" (26.4 cm) LCD touch screen displays commands, data and imagery in sharp, vivid detail, including a gorgeous anatomical library of classic anatomy images and life-like pathology renderings.