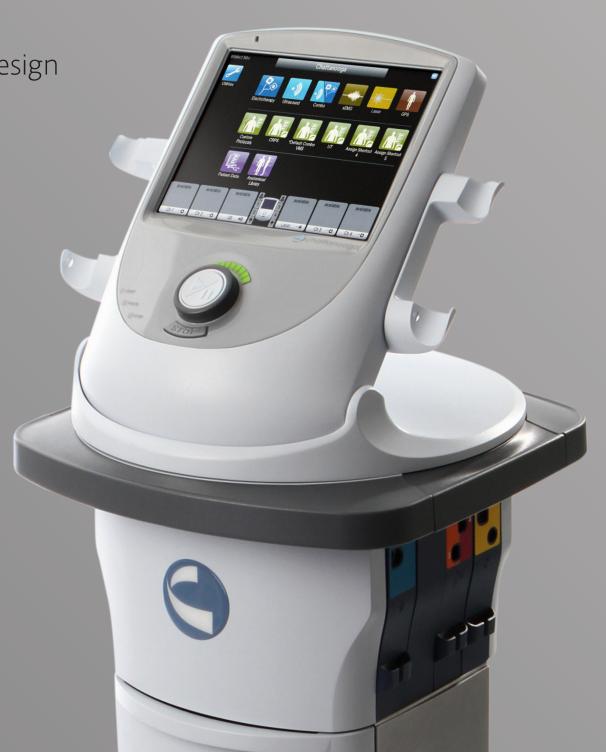

# Form and Function that Suit your Practice

Smart, ergonomic design and active intelligence help make Intelect Neo the high performer's choice

### Screen Manoeuvrability

The screen swivels and tilts to a 90-degree range for enhanced patient viewing, privacy and maximized practitioner accessibility.

### Graphic User Interface

Full-colour, 10.4" (26.4 cm) LCD touch screen displays commands, data and imagery in sharp, vivid detail, including a gorgeous anatomical library of classic anatomy images and life-like pathology renderings.

### Integrated Applicator Cradles

Durable and functional, Neo allows you to house an ultrasound applicator, laser applicator or both - whatever suits your needs. In addition, these applicator cradles are modular and can be detached from the base or switched.

### Lead Wire Management

The innovative lead wire management system ensures access and organization around the full circumference of the unit. Lead wires can be inserted into the right or left side for optimal positioning and easy connection.