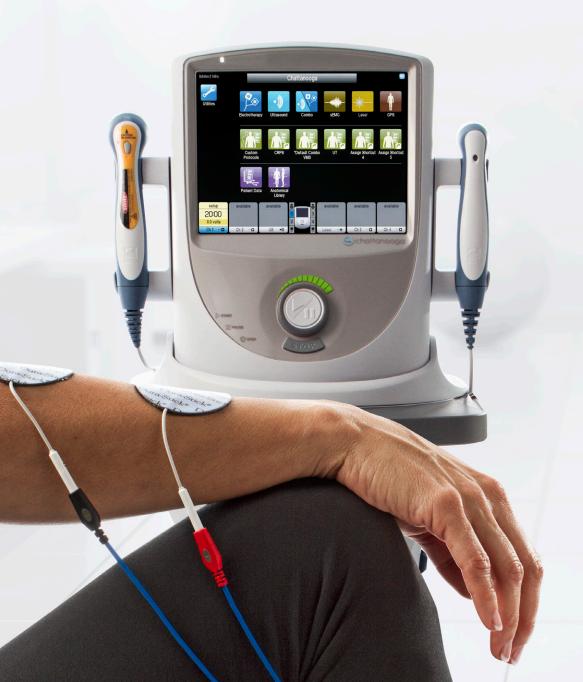

# Intelligence Meets Simplicity

Intelect Neo gives you instant access to all your protocols with an intuitive interface

### Therapeutic excellence - at the touch of your finger

Intelect Neo seamlessly guides both experienced and new operators through comprehensive menus and treatment parameters with intuitive software and clear, concise instructions. The easy-to-use touch screen launches the full spectrum of features all from the home screen, making navigation to treatments, reference sites, patient history and more quick and simple.

### Graphic User Interface

Full-colour, 10.4" (26.4 cm) LCD touch screen displays commands, data and imagery in sharp, vivid detail, including a gorgeous anatomical library of classic anatomy images and life-like pathology renderings.