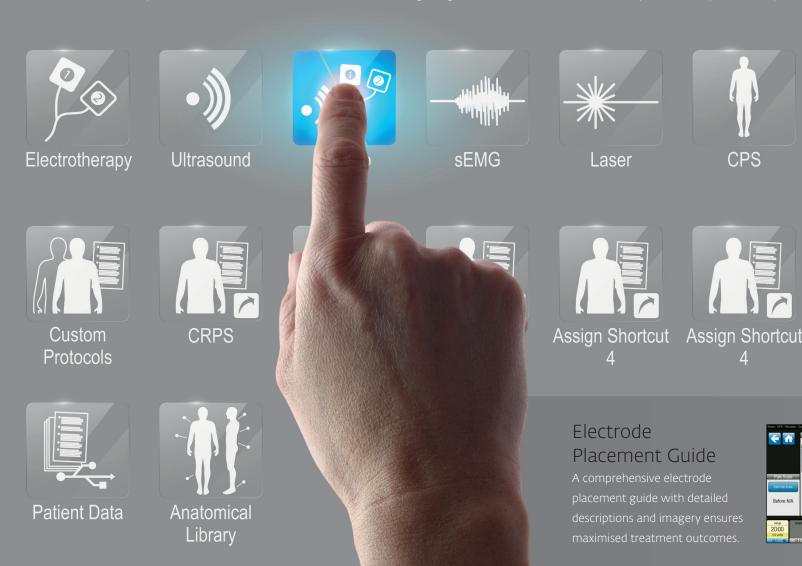

With the power of Intelect Neo, you have a comprehensive reference library providing extensive information on therapy, treatments and pathologies – all at your fingertips.

By selecting a patient's indications, a list of appropriate protocols will appear. Suggested protocols are accompanied by accessible clinical research references allowing you to identify and evaluate the documented evidence and outcomes. Not only will this aid in facilitating treatments that are tailored to the needs of each patient, it enables you to enhance your daily clinic efficiency, reduce risks and achieve an optimal balance between cost and quality of care. In addition, all of this is managed in an electronic patient record.

#### Anatomical Library

In addition to its protocols, the Intelect Neo offers an anatomic library that illustrates an array of pathologies, making it easier for you to communicate with patients about their condition and educate them on further treatment options both in and outside the practice.

## Customized Menus, User-Specific Memory

Build your custom programs within the interface, save favourite or patientspecific treatments and customize the system to precisely fit your practice and your patient profiles.