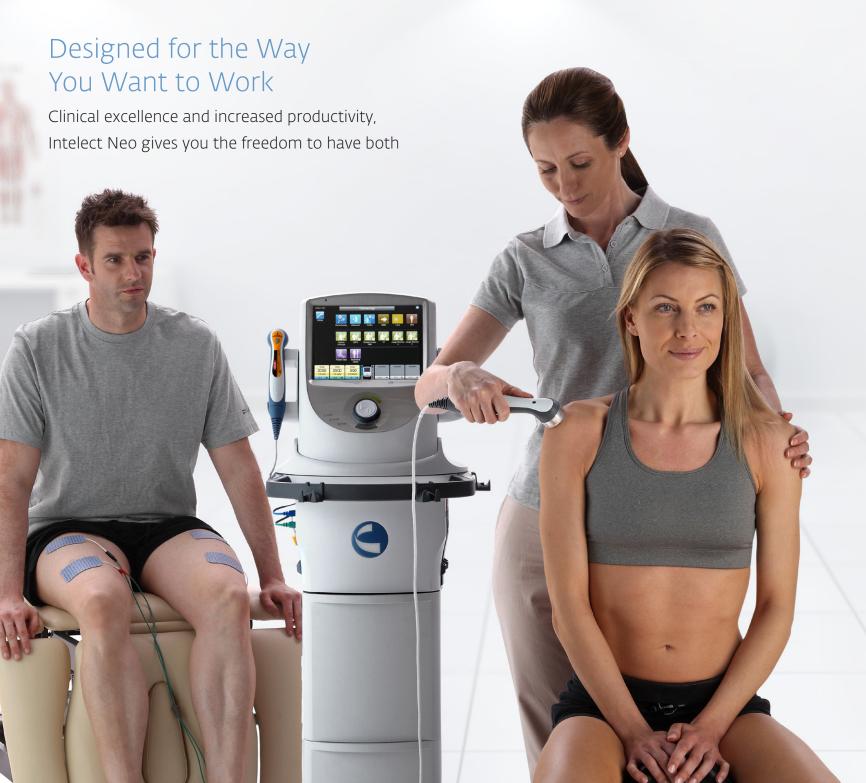

# Intelligence Meets Simplicity

Intelect Neo gives you instant access to all your protocols with an intuitive interface

### Therapeutic excellence - at the touch of your finger

Intelect Neo seamlessly guides both experienced and new operators through comprehensive menus and treatment parameters with intuitive software and clear, concise instructions. The easy-to-use touch screen launches the full spectrum of features all from the home screen, making navigation to treatments, reference sites, patient history and more quick and simple.