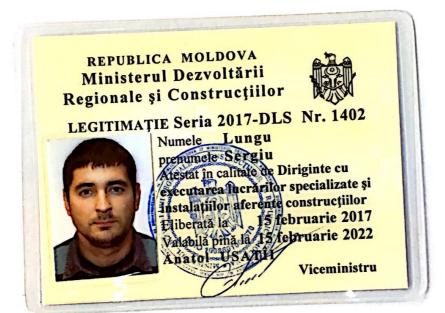

## MINISTERUL DEZVOLTĂRII **REGIONALE ȘI CONSTRUCȚIILOR**

## de atestare tehnico-profesională

Seria 2017-DLS

Numărul 1402

MOLDOVA

Eliberat domnului (doamnei): Lungu Serghei

Pentru a activa în calitate de: Diriginte cu executarea lucrărilor specializate și instalațiilor aferente construcțiilor

Domeniile:

- 1. Instalații și rețele de alimentare cu apă și canalizare.
- 2. Instalații și rețele de încălzire.
- 3. Instalații de ventilație și climatizare.
- 9. Instalații tehnologice.

Data eliberării 15 februarie 2017

Valabil pînă la 15 februarie 2022

Anatol USATÎI

Viceministru