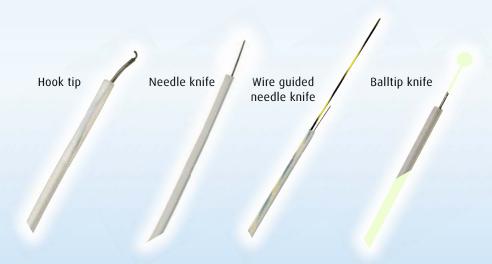

## **Needle Knife**

### For precut papilla

Used for endoscopic cannulation of biliary ductal system and sphincterotomy

| Art. No.   | Productname                         | Length (cm) | Knife Length<br>(mm) | Sheath Ø<br>(mm) |
|------------|-------------------------------------|-------------|----------------------|------------------|
| SNK-100    | Needle Knife                        | 200         | 5                    | 1.7              |
| SNK-100-DL | Wire Guided Needle Knife            | 200         | 5                    | 2.5              |
| SNK-IP     | Needle Knife Ball Tip               | 180         | 7                    | 2.5              |
| SNK-X      | Needle Knife Hook Tip               | 180         | 7                    | 2.5              |
| SNK-XP     | Needle Knife Flexi Tip              | 180         | 7                    | 2.0              |
| SNK-X-F    | Needle Knife Hook Tip<br>with Flush | 180         | 7                    | 2.0              |