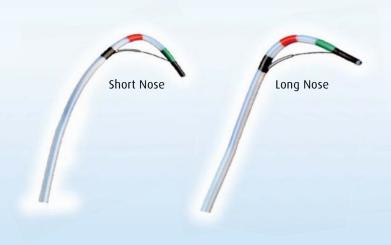

### Papillotome triple lumen - with cutting wire - tapered tip

# Used for endoscopic cannulation of biliary ductal system and sphincterotomy

Cutting Wire S.S. Monofilament Guidewire compatibility 0.035" Protective insulation sheath, unique protective feature for endoscope Active Cord available separately

| Art. No.   | Productname | Working Length<br>(cm) | Tip Length<br>(mm) | Total Loop<br>(mm) | Remarks   |
|------------|-------------|------------------------|--------------------|--------------------|-----------|
| SSPH-SN-20 | Short Nose  | 200                    | 5.0                | 20                 | Insulated |
| SSPH-SN-25 | Short Nose  | 200                    | 5.0                | 25                 | Insulated |
| SSPH-SN-30 | Short Nose  | 200                    | 5.0                | 30                 | Insulated |
|            |             |                        |                    |                    |           |
| SSPH-LN-20 | Long Nose   | 200                    | 8.0                | 20                 | Insulated |
| SSPH-LN-25 | Long Nose   | 200                    | 8.0                | 25                 | Insulated |
| SSPH-LN-30 | Long Nose   | 200                    | 8.0                | 30                 | Insulated |